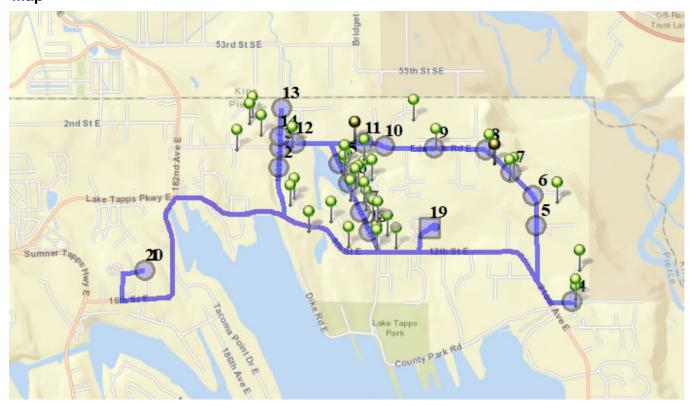

## Map

#1 - 9:05 AM - Depart Base / 1320 178th Ave E

#2 - 9:09 AM - Stop / 190TH Ave East & 5TH St East

4 Pickup

#3 - 9:09 AM - Stop / 18928 3rd St East

1 Pickup

#4 - 9:15 AM - Stop / 16th St East & 213th Ave East

4 Pickup

#5 - 9:16 AM - Stop / EDWARDS Road East & 10TH St East

#6 - 9:17 AM - Stop / Edwards Road East & 209th Avect East

2 Pickup

- #7 9:17 AM Stop / 208th Ave East & Edwards Road East
  <sup>2 Pickup</sup>
- #8 9:18 AM Stop / 207TH Ave East & EDWARDS Road East
- #9 9:19 AM Stop / 202nd Ave E & Edwards Rd E
- #10 9:19 AM Stop / Edwards Road East & 198th Ave East
- #11 9:20 AM Stop / 196th Avect East & Edwards Road East
  5 Pickup
- #12 9:21 AM Stop / Edwards Road East & 191st Ave East
- #13 9:22 AM Stop / 19001 1st St East
- #14 9:22 AM Stop / 190TH Ave East & 3RD St East
  4 Pickup
- #15 9:24 AM Stop / O Farrell Cutoff Road East & 5th Stct East 6 Pickup
- #16 9:24 AM Stop / 6th Stct East & O Farrell Cutoff Road East

  4 Pickup
- #17 9:25 AM Stop / O Farrell Cutoff Road East & 8th Stct East
- #18 9:26 AM Stop / O FARRELL CUTOFF Road East & 10TH St East
  8 Pickup

## #19 - 9:35 AM - NTMS / NTMS 20029 12TH St East 49 Dropoff

#20 - 9:45 AM - Return to Base / 1320 178th Ave E