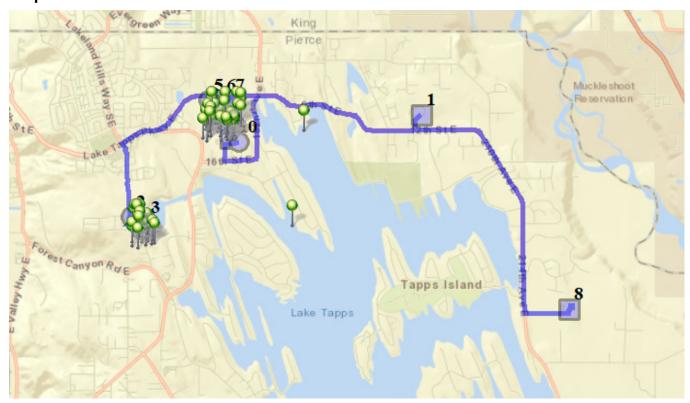

**Run - 11 AM ELE** 9/1/2022 - 7/4/2024

Driver: Lanfear, Lanta Eileen Vehicle: D11 Mon,Tue,Thu,Fri

Time: 55 min Distance: 13.97 mi

Students: 79 / 79 Description: Up Forest Canyon/North Tapps Estates

Sign On: Sign Off: 8:59 AM

## Map

#1 - 7:50 AM - Depart NTMS / 20029 12TH St East

#2 - 7:58 AM - Stop / 2122 170th Ave East

10 Pickup

#3 - 7:59 AM - Stop / 2232 170th Ave East

18 Pickup

#4 - 8:00 AM - Stop / 16902 23rd Stct East

4 Pickup

#5 - 8:06 AM - Stop / 6413 Charlotte Ave Southeast

16 Pickup

## #6 - 8:07 AM - Stop / 65th St Southeast & Elaine Ave Southeast

#7 - 8:10 AM - Stop / 2821 65th St Southeast

5 Pickup

#8 - 8:20 AM - DHES / 22249 34th St East

43 Dropoff

#9 - 8:35 AM - LTES / Unknown Address