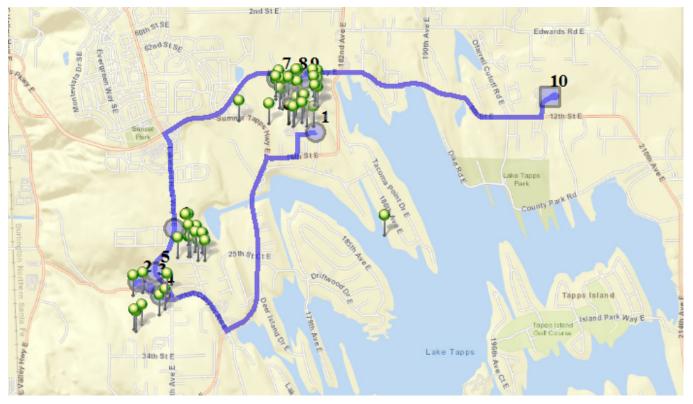

#### Мар

## #1 - 7:05 AM - Depart Base / 1320 178th Ave E

## #2 - 7:14 AM - Stop / 2708 162nd Ave Ct E

2 Pickup

## #3 - 7:14 AM - Stop / 164th Ave E & 27th St Ct E

1 Pickup

## #4 - 7:19 AM - Stop / Forest Canyon Road East & 165th Ave East

4 Pickup

## #5 - 7:20 AM - Stop / 16320 26th St E

1 Pickup

## #6 - 7:21 AM - The Park Estates Stop / 2122 170th Ave East

#### 11 AM NTMS

9/1/2022 - 7/4/2024

15 Pickup

#### #7 - 7:28 AM - Stop / Charlotte Ave Se. & 65th st. E.

9 Pickup

#### #8 - 7:29 AM - Stop / Elaine Ave SE. &65th st e.

18 Pickup

#### #9 - 7:31 AM - Stop / Franklin Ave Southeast & 65th St Southeast

8 Pickup

#### #10 - 7:35 AM - NTMS / 20029 12th St East

58 Dropoff