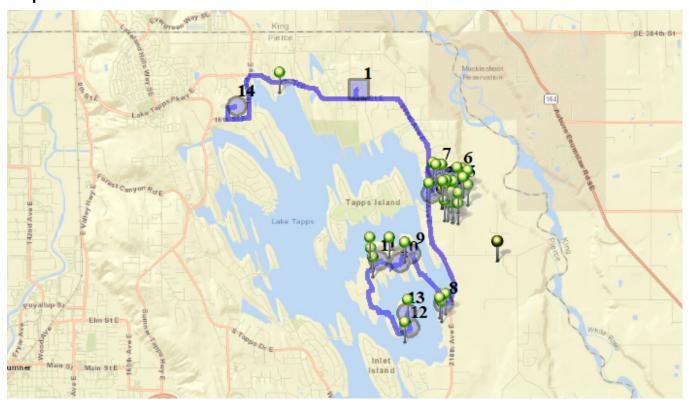

## Мар

#1 - 2:20 PM - Depart NTMS / 20029 12th St East

50 Pickup

## #2 - 2:27 PM - Stop / 2815 214th Ave East 2 Dropoff

## #3 - 2:28 PM - Stop / 29th & Quiet Water Loop East 6 Dropoff

## #5 - 2:31 PM - Stop / 2803 220th Ave East

- #6 2:31 PM Stop / 21904 26th St East
- #7 2:33 PM Stop / 21506 26th St East
  4 Dropoff
- #8 2:37 PM Stop / 21627 Snag Island Drive East
- #9 2:40 PM Stop / 21413 Snag Island Drive East <sup>2</sup> Dropoff
- #10 2:41 PM Stop / 21081 Snag Island Drive East
- #11 2:42 PM Stop / 21118 Snag Island Drive East
  4 Dropoff
- #12 2:47 PM Stop / 20720 Snag Island Drive East

  1 Dropoff
- #13 2:47 PM Stop / 20705 Snag Island Drive East
- #14 3:09 PM Return to Base / 1320 178TH Ave East