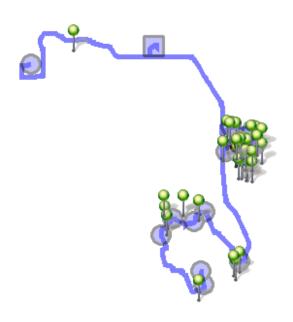

## Map

#1 - 6:50 AM - Depart Base / 1320 178th Ave E

#2 - 7:03 AM - Stop / 21413 Snag Island Drive East

2 Pickup

#3 - 7:04 AM - Stop / 21081 Snag Island Drive East

2 Pickup

#4 - 7:05 AM - Stop / 21118 Snag Island Drive East

2 Pickup

#5 - 7:06 AM - Stop / 21018 Snag Island Dr E

2 Pickup

#6 - 7:09 AM - Stop / 20720 Snag Island Drive East

#7 - 7:10 AM - Stop/Turnaround / 20705 Snag Island Drive East

#8 - 7:19 AM - Stop / 21627 Snag Island Drive East

3 Pickup

#9 - 7:21 AM - Stop / 21436 29th St East

2 Pickup

#10 - 7:21 AM - Stop / 29th St East & Quiet Water Loop East

5 Pickup

#11 - 7:22 AM - Stop / 29th St East & 29th St E

1 Pickup

#12 - 7:23 AM - Stop / 2905 217th Avect East

19 Pickup

#13 - 7:25 AM - Stop / 2803 220th Ave East

2 Pickup

#14 - 7:26 AM - Stop / 21903 26TH St East

3 Pickup

#15 - 7:27 AM - Stop / 21507 26TH St East

4 Pickup

#16 - 7:35 AM - NTMS / 20029 12TH St East