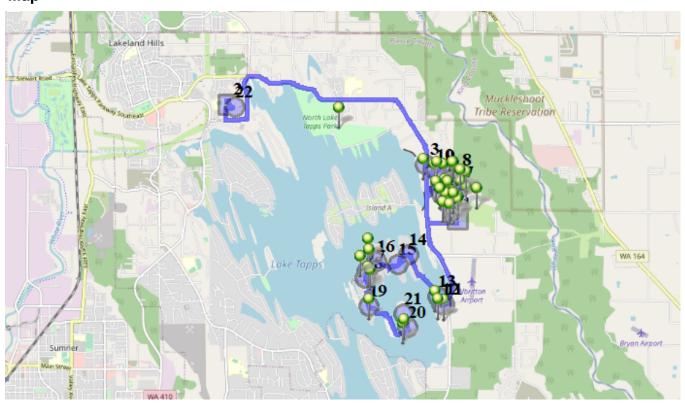

## Мар

#1 - 3:05 PM - DHES / 21727 34th St East

26 Pickup

#### #2 - 3:20 PM - LTES / 1320 178th Ave East

54 Pickup

## #3 - 3:33 PM - Stop / 21230 23rd Stct East

1 Dropoff

# #4 - 3:35 PM - Stop / 29th St East & Quiet Water Loop East

4 Dropoff

#### #5 - 3:35 PM - 29th & 216th / 2811 216th Avect East

10 Dropoff

- #6 3:36 PM Stop / 29th St East & 217th Ave Ct E
- #7 3:40 PM Stop / 2803 220th Ave East 6 Dropoff
- #8 3:41 PM Stop / 21908 26th St East
  8 Dropoff
- #9 3:42 PM Stop / 21612 26th St East
  4 Dropoff
- #10 3:43 PM Stop / 21512 26th St East 2 Dropoff
- #11 3:48 PM Stop / 21709 Snag Island Drive East
- #12 3:48 PM Stop / 21627 Snag Island Drive East
- #13 3:48 PM Stop / 21520 SNAG ISLAND DR E
- #14 3:51 PM Stop / 21413 Snag Island Drive East
- #15 3:51 PM Stop / 21319 Snag Island Drive East
- #16 3:52 PM Stop / 21118 Snag Island Drive East
- #17 3:53 PM Stop / 21028 SNAG ISLAND Drive East
  4 Dropoff
- #18 3:54 PM Stop / 21018 Snag Island Drive East

  1 Dropoff

- #19 3:56 PM Stop / 20909 Snag Island Drive East
- #20 3:58 PM Stop / 20720 Snag Island Drive East
- #21 3:59 PM Stop/Turnaround / 20705 Snag Island Drive East
- #22 4:21 PM Return to Base / 1320 178TH Ave East