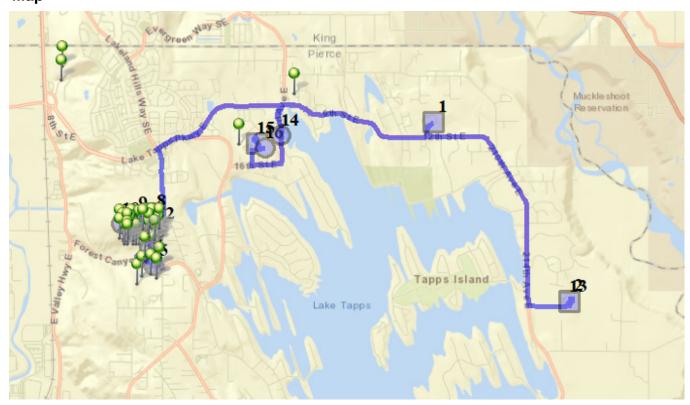

#### Мар

#1 - 7:30 AM - Depart NTMS / 20029 12th St East

5 Pickup

### #2 - 7:38 AM - DHES / 21727 34th St E

5 Dropoff

# #3 - 7:51 AM - Stop / Lakeland Hills Way East & 26th St E

2 Pickup

## #4 - 7:54 AM - Stop / 27th St Ct E & 164th Ave E

4 Pickup

## #5 - 7:55 AM - Stop / Forest Canyon Road East & 165th Ave East

2 Pickup

#6 - 7:56 AM - Stop / Lakeland Hills Way & 26th St E

#7 - 7:56 AM - Stop / 25th St E & 166th Ave E

#8 - 7:58 AM - Stop / 2203 164th Avect East

#9 - 8:00 AM - Stop / 16219 22nd St East

#10 - 8:02 AM - Stop / 160th Ave Ct E & 23rd St East

#11 - 8:03 AM - Stop / 16214 24th St East

#12 - 8:05 AM - Stop / 24th St East & 165th Avect East

10 Pickup

#13 - 8:20 AM - DHES / 21727 34th St East 35 Dropoff

#14 - 8:31 AM - Stop / 1204 182ND AVE E

#15 - 8:35 AM - LTES / 1320 178th Ave East 36 Dropoff

#16 - 8:45 AM - Return to Base / 1320 178TH Ave East