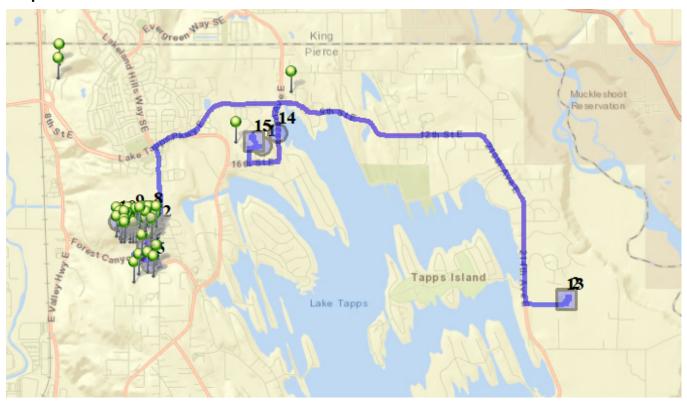

## Run - 01 AM ELE Wed

9/1/2022 - 7/4/2024 Wed

Driver: Wolters, Karen Louise Vehicle: D01 Time: 1 hr 10 min Distance: 22.51 mi

Students: 71 / 76 Description: Lower Estates

Sign On: Sign Off: 8:50 AM

## Map

#1 - 7:25 AM - Depart Base / 1320 178TH Ave East

#2 - 7:38 AM - DHES / 21727 34th St E 5 Dropoff

#3 - 7:51 AM - Stop / Lakeland Hills Way East & 26th St E

2 Pickup

#4 - 7:54 AM - Stop / 27th St Ct E & 164th Ave E

4 Pickup

#5 - 7:55 AM - Stop / Forest Canyon Road East & 165th Ave East

2 Pickup

#6 - 7:56 AM - Stop / Lakeland Hills Way & 26th St E

#7 - 7:56 AM - Stop / 25th St E & 166th Ave E

1 Pickup

#8 - 7:58 AM - Stop / 2203 164th Avect East

19 Pickup

#9 - 8:00 AM - Stop / 16219 22nd St East

7 Pickup

#10 - 8:02 AM - Stop / 160th Ave Ct E & 23rd St East

12 Pickup

#11 - 8:03 AM - Stop / 16214 24th St East

12 Pickup

#12 - 8:05 AM - Stop / 24th St East & 165th Avect East

10 Pickup

#13 - 8:20 AM - DHES / 21727 34th St East

35 Dropoff

#14 - 8:31 AM - Stop / 1204 182ND AVE E

#15 - 8:35 AM - LTES / 1320 178th Ave East

36 Dropoff