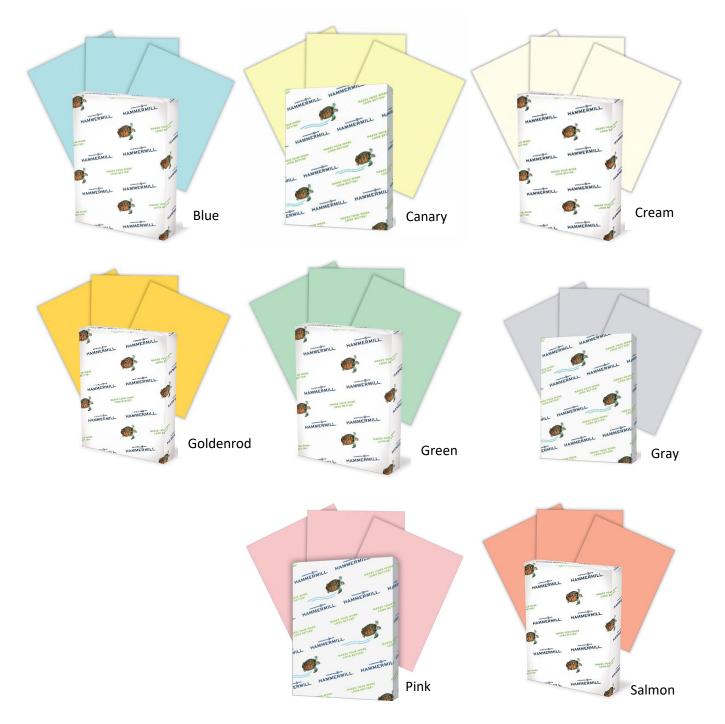

#### Pastel

20# text – 500 sheets per ream - \$8.30 a ream

67# cover – 250 sheets per ream - \$8.30 a ream

| Color         | Qty      | Color            | Qt  | y             | Color                         | Qty |
|---------------|----------|------------------|-----|---------------|-------------------------------|-----|
| 20# Pastel    |          | 60# Reg Colors   |     | 65# Cardstock |                               |     |
| Blue          |          | Blast Off Blue   |     |               | Blast Off Blue                |     |
| Canary        |          | Celestial Blue   |     |               | Celestial Blue                |     |
| Cream         |          | Cosmic Orange    |     |               | Cobalt                        |     |
| Goldenrod     |          | Fireball Fuchsia |     |               | Cosmic Orange                 |     |
| Gray          |          | Galaxy Gold      |     |               | Eclipse Black                 |     |
| Green         |          | Gamma Green      |     |               | Fireball Fuchsia              |     |
| Pink          |          | Lift Off Lemon   |     |               | Galaxy Gold                   |     |
| Salmon        |          | Lunar Blue       |     |               | Gamma Green                   |     |
|               |          | Martian Green    |     |               | Lift Off Lemon                |     |
|               |          | Orbit Orange     |     |               | Lunar Blue                    |     |
| 67# Pastel Ca | ardstock | Planetary Purple |     |               | Martian Green                 |     |
| Blue          |          | Plasma Pink      |     |               | Orbit Orange                  |     |
| Canary        |          | Pulsar Pink      |     |               | Planetary Purple              |     |
| Cream         |          | Re-Entry Red     |     |               | Plasma Pink                   |     |
| Goldenrod     |          | Rocket Red       |     |               | Pulsar Pink                   |     |
| Gray          |          | Sunburst Yellow  |     |               | Re-Entry Red                  |     |
| Green         |          | Terrestrial Teal |     |               | Rocket Red                    |     |
| Orchid        |          | Venus Violet     |     |               | Sunburst Yellow               |     |
| Pink          |          | Parchment        | 60# | 65#           | Terrestrial Teal              |     |
| White         |          | Ancient Gold     |     |               | Venus Violet                  |     |
|               |          | Camel            |     |               | Price/ream                    |     |
|               |          | Gunmetal         |     |               | Price/ream                    | Qty |
|               |          | Natural          |     |               | 20# @ \$8.30                  |     |
|               |          | Pink Ice         |     |               | 60# @ \$16.20                 |     |
|               |          | Sage             |     |               | 65# @ \$16.20                 |     |
|               |          | Salmon           |     |               | 67# @ \$8.30                  |     |
|               |          | Sky              |     |               | 60# Parchment @ \$24.00       |     |
|               |          | White            |     |               | 65# Parch Cardstock @ \$24.00 |     |