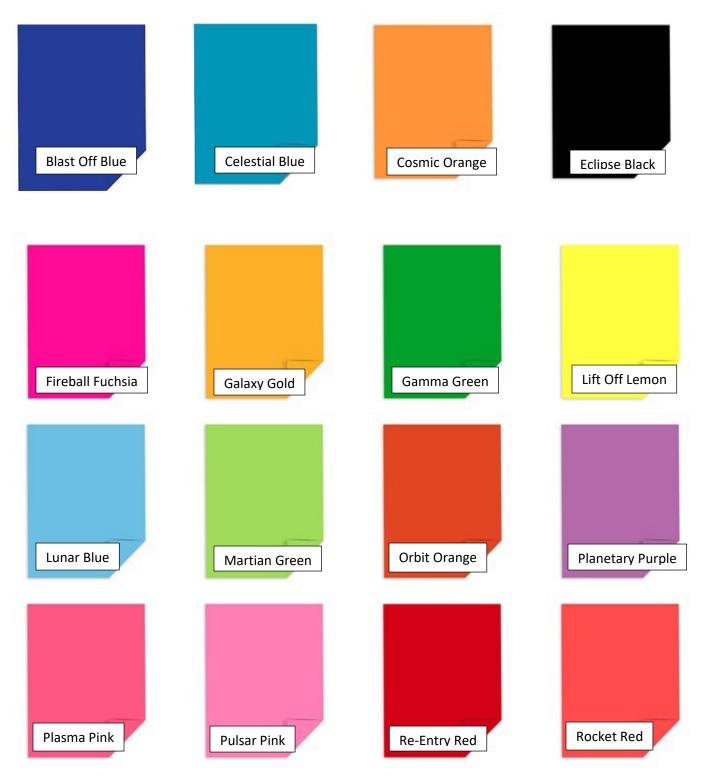

#### **Astrobright Colors**

60# text - 500 sheets a ream - \$16.20 per ream

65# cover – 250 sheets a ream - \$16.20 per ream

| Color         | Qty      | Color            | Qt  | y             | Color                         | Qty |
|---------------|----------|------------------|-----|---------------|-------------------------------|-----|
| 20# Pastel    |          | 60# Reg Colors   |     | 65# Cardstock |                               |     |
| Blue          |          | Blast Off Blue   |     |               | Blast Off Blue                |     |
| Canary        |          | Celestial Blue   |     |               | Celestial Blue                |     |
| Cream         |          | Cosmic Orange    |     |               | Cobalt                        |     |
| Goldenrod     |          | Fireball Fuchsia |     |               | Cosmic Orange                 |     |
| Gray          |          | Galaxy Gold      |     |               | Eclipse Black                 |     |
| Green         |          | Gamma Green      |     |               | Fireball Fuchsia              |     |
| Pink          |          | Lift Off Lemon   |     |               | Galaxy Gold                   |     |
| Salmon        |          | Lunar Blue       |     |               | Gamma Green                   |     |
|               |          | Martian Green    |     |               | Lift Off Lemon                |     |
|               |          | Orbit Orange     |     |               | Lunar Blue                    |     |
| 67# Pastel Ca | ardstock | Planetary Purple |     |               | Martian Green                 |     |
| Blue          |          | Plasma Pink      |     |               | Orbit Orange                  |     |
| Canary        |          | Pulsar Pink      |     |               | Planetary Purple              |     |
| Cream         |          | Re-Entry Red     |     |               | Plasma Pink                   |     |
| Goldenrod     |          | Rocket Red       |     |               | Pulsar Pink                   |     |
| Gray          |          | Sunburst Yellow  |     |               | Re-Entry Red                  |     |
| Green         |          | Terrestrial Teal |     |               | Rocket Red                    |     |
| Orchid        |          | Venus Violet     |     |               | Sunburst Yellow               |     |
| Pink          |          | Parchment        | 60# | 65#           | Terrestrial Teal              |     |
| White         |          | Ancient Gold     |     |               | Venus Violet                  |     |
|               |          | Camel            |     |               | Price/ream                    |     |
|               |          | Gunmetal         |     |               | Price/ream                    | Qty |
|               |          | Natural          |     |               | 20# @ \$8.30                  |     |
|               |          | Pink Ice         |     |               | 60# @ \$16.20                 |     |
|               |          | Sage             |     |               | 65# @ \$16.20                 |     |
|               |          | Salmon           |     |               | 67# @ \$8.30                  |     |
|               |          | Sky              |     |               | 60# Parchment @ \$24.00       |     |
|               |          | White            |     |               | 65# Parch Cardstock @ \$24.00 |     |