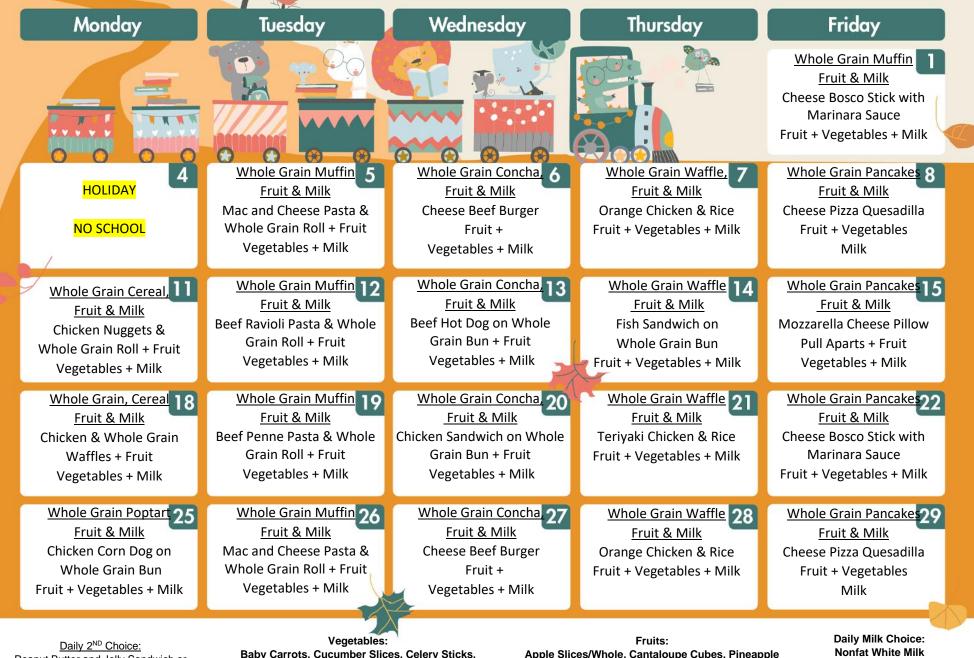

BREAKFAST

MENU IS SUBJECT TO CHANGE BASED ON PRODUCT AVAILABILITY.

## **SEPTEMBER 2023**

Cloverly, Emperor, La Rosa, Longden

Questions? foodservices@tcusd.net

This institution is an equal

Peanut Butter and Jelly Sandwich or Yogurt, String Cheese, and Granola Baby Carrots, Cucumber Slices, Celery Sticks, Zucchini Sticks, Corn, Garbanzo/Pinto/Black Beans Chopped Romaine Salad Fruits: Apple Slices/Whole, Cantaloupe Cubes, Pineapple Slices, Grapes, Tangerines, Raisins, Cranberries, Applesauce Cups, Mixed Fruit Cups Daily Milk Choice: Nonfat White Milk 1% Lowfat White Milk NonFat Chocolate Milk