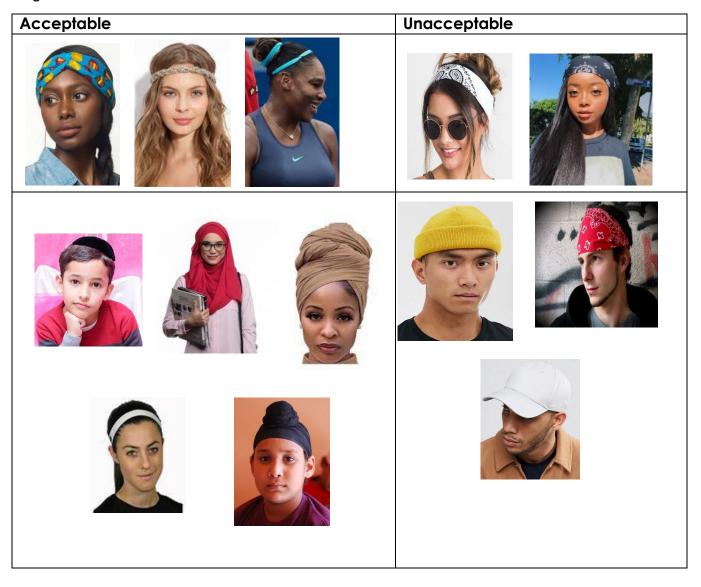

## **Head Wear**

Hats, caps, bandanas, sunglasses and visors are not permitted unless medically necessary or for religious reasons.