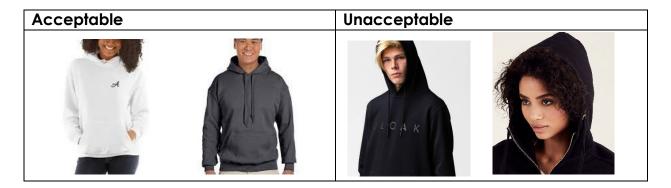

## **Hooded Tops and Jackets**

Hooded tops/jackets are acceptable but wearing the hood is not. This is a safety measure.