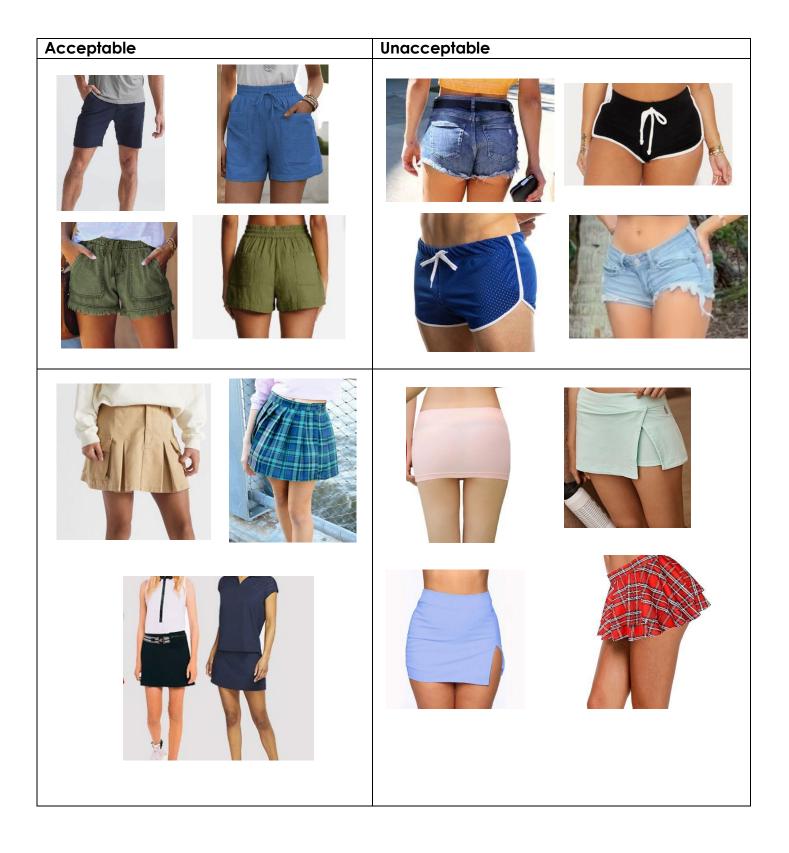

### **Shorts and Skirts**

- Boxer shorts worn as outerwear are not permitted.
- Shorts, skirts, and rompers are acceptable. However, undergarments and buttocks must be covered.
- Cut-off pants or shorts are permitted as long as they are of appropriate length.