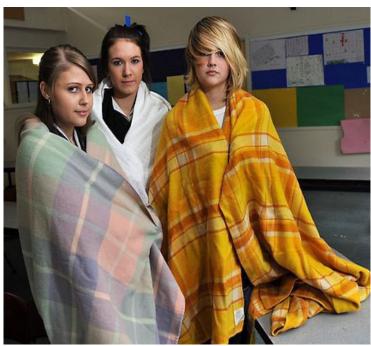

the hip. Undergarments and buttocks must be covered.
- Tear-away pants (snap pants) are not permitted
- Pajama pants (and tops) are not permitted

**Yoga Pants, Jeggings, and Leggings** are acceptable; however, they cannot be sheer or see through.



#### **Footwear**

- Flip-flops and high heeled shoes (heels greater than one inch) are not acceptable for K-5 students
- · Shoelaces must be tied
- Shoes must be worn at all times
- Slippers are not permitted



### **Shorts and Skirts**

- Boxer shorts worn as outerwear are not permitted.
- Shorts, skirts, and rompers are acceptable. However, undergarments and buttocks must be covered.
- Cut-off pants or shorts are permitted as long as they are of appropriate length.



# Blankets are not permitted to be worn in school.

## Unacceptable