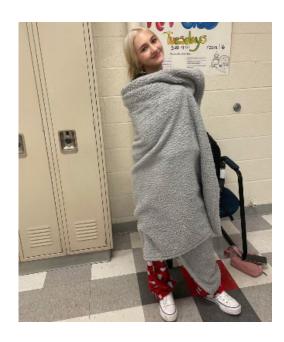

he hip. Undergarments and buttocks must be covered.
- Tear-away pants (snap pants) are not permitted
- Pajama pants (and tops) are not permitted

**Yoga Pants, Jeggings, and Leggings** are acceptable; however, they cannot be sheer or see through.



#### **Footwear**

- Flip-flops and high heeled shoes (heels greater than one inch) are not acceptable for K-5 students
- · Shoelaces must be tied
- Shoes must be worn at all times
- Slippers are not permitted



### **Shorts and Skirts**

- Boxer shorts worn as outerwear are not permitted.
- Shorts, skirts, and rompers are acceptable. However, undergarments and buttocks must be covered.
- Cut-off pants or shorts are permitted as long as they are of appropriate length.



# Blankets are not permitted to be worn in school.

## Unacceptable