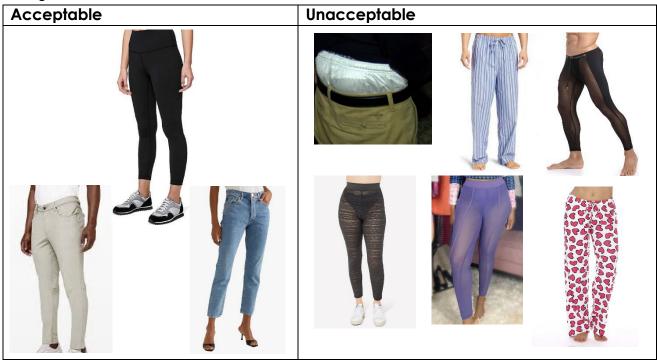

#### **Jeans and Pants**

- Pants and shorts must be worn at or above the hip. Undergarments and buttocks must be covered.
- Tear-away pants (snap pants) are not permitted
- Pajama pants (and tops) are not permitted

**Yoga Pants, Jeggings, and Leggings** are acceptable; however, they cannot be sheer or see through.