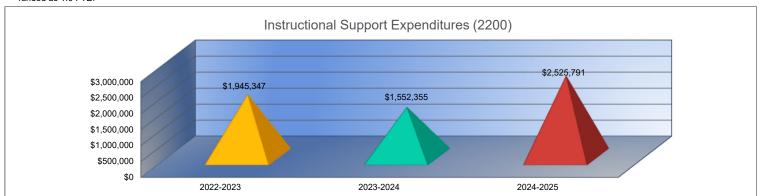

# Instructional Support Expenditures (2200)

|                                 | 2022-2023   |
|---------------------------------|-------------|
|                                 | Actual      |
| General                         | \$890,597   |
| Federal Funds                   | \$585,012   |
| Supplemental General            | \$145,536   |
| Preschool-Aged At-Risk          | \$0         |
| At-Risk Education Fund          | \$0         |
| Bilingual Education             | \$2,493     |
| Virtual Education               | \$0         |
| Capital Outlay                  | \$0         |
| Driver Training                 | \$0         |
| Declining Enrollment            | \$0         |
| Extraordinary School Program    | \$0         |
| Food Service                    | \$0         |
| Professional Development        | \$44,746    |
| Parent Education Program        | \$0         |
| Summer School                   | \$0         |
| Special Education               | \$0         |
| Cost of Living                  | \$0         |
| Career and Postsecondary Ed.    | \$9,508     |
| Gifts & Grants <sup>1</sup>     | \$12,100    |
| Special Liability               | \$0         |
| School Retirement               | \$0         |
| Extraordinary Growth Facilities | \$0         |
| Special Reserve                 | \$0         |
| KPERS Spec. Ret. Contribution   | \$133,854   |
| Contingency Reserve             | \$0         |
| Text Book & Student Material    | \$121,501   |
| Activity Fund                   | \$0         |
| Bond and Interest #1            | \$0         |
| Bond and Interest #2            | \$0         |
| No-Fund Warrant                 | \$0         |
| Special Assessment              | \$0         |
| Temporary Note                  | \$0         |
| SUBTOTAL                        | \$1,945,347 |
| Enrollment (FTE) <sup>3</sup>   | 3,233.4     |
| Amount per Pupil <sup>2</sup>   | \$602       |
| Adult Education                 | \$0         |
| Adult Supplemental Education    | \$0         |
| Special Education Coop          | \$0         |
| TOTAL                           | \$1,945,347 |

| 2023-2024<br>Actual | %<br>Change |
|---------------------|-------------|
| \$844,461           | -5%         |
| \$499,596           | -15%        |
| \$0                 | -100%       |
| \$0                 | 0%          |
| \$0                 | 0%          |
| \$4,809             | 93%         |
| \$0                 | 0%          |
| \$0                 | 0%          |
| \$0                 | 0%          |
| \$0                 | 0%          |
| \$0                 | 0%          |
| \$0                 | 0%          |
| \$111,251           | 149%        |
| \$0                 | 0%          |
| \$0                 | 0%          |
| \$0                 | 0%          |
| \$0                 | 0%          |
| \$0                 | -100%       |
| \$0                 | -100%       |
| \$0                 | 0%          |
| \$0                 | 0%          |
| \$0                 | 0%          |
| \$0<br>\$92,238     | 0%<br>-31%  |
| \$92,238            | -31%        |
| \$0                 | -100%       |
| \$0                 | -100%       |
| \$0                 | 0%          |
| \$0                 | 0%          |
| \$0                 | 0%          |
| \$0                 | 0%          |
| \$0                 | 0%          |
| \$1,552,355         | -20%        |
| 3,250.6             | 1%          |
| \$478               | -21%        |
| \$0                 | 0%          |
| \$0                 | 0%          |
| \$0                 |             |
| \$1,552,355         | -20%        |
| φ1,332,333          | -20%        |

|                     | •           |
|---------------------|-------------|
| 2024-2025<br>Budget | %<br>Change |
| \$962,685           | 14%         |
| \$173,649           | -65%        |
| \$0                 | 0%          |
| \$0                 | 0%          |
| \$809,500           | 0%          |
| \$15,000            | 212%        |
| \$0                 | 0%          |
| \$0                 | 0%          |
| \$2,200             | 0%          |
| \$0                 | 0%          |
| \$0                 | 0%          |
| \$0                 | 0%          |
| \$136,183           | 22%         |
| \$0                 | 0%          |
| \$0                 | 0%          |
| \$0                 | 0%          |
| \$0                 | 0%          |
| \$0                 | 0%          |
| \$320,500           | 0%          |
| \$0                 | 0%          |
| \$0                 | 0%          |
| \$0                 | 0%          |
|                     |             |
| \$106,074           | 15%         |
|                     |             |
|                     |             |
| 40                  | 201         |
| \$0                 | 0%          |
| \$0                 | 0%          |
| \$0                 | 0%          |
| \$0                 | 0%          |
| \$0                 | 0%          |
| \$2,525,791         | 63%         |
| 3,200.9             | -2%         |
| \$789               | 65%         |
| \$0                 | 0%          |
| \$0                 | 0%          |
| \$0                 | 0%          |
| \$2,525,791         | 63%         |