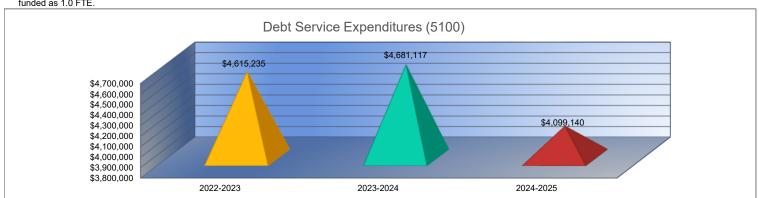

|                                   | 2022-2023<br>Actual  | % of<br>Total | 2023-2024<br>Actual | % of<br>Total | %<br>Change | 2024-2025<br>Budget | % of<br>Total | %<br>Change |
|-----------------------------------|----------------------|---------------|---------------------|---------------|-------------|---------------------|---------------|-------------|
| Instruction                       | \$28,365,599         | 10tal<br>58%  | \$30,211,214        | 10tal<br>56%  | Thange 7%   | \$35,517,188        |               | 18%         |
|                                   | . , , ,              |               | . , ,               |               |             |                     |               |             |
| Student Support Services          | \$1,904,070          | 4%            | \$2,151,424         | 4%            | 13%         | \$2,681,179         |               | 25%         |
| Instructional Support Services    | \$1,945,347          | 4%            | \$1,552,355         | 3%            | -20%        | \$2,525,791         | 4%            | 63%         |
| Administration & Support          | \$3,492,867          | 7%            | \$5,329,948         | 10%           | 53%         | \$5,439,659         | 8%            | 2%          |
| Operations & Maintenance          | \$3,580,564          | 7%            | \$4,407,481         | 8%            | 23%         | \$8,654,592         | 13%           | 96%         |
| Transportation                    | \$1,827,571          | 4%            | \$2,178,909         | 4%            | 19%         | \$2,268,105         | 3%            | 4%          |
| Food Services                     | \$2,425,930          | 5%            | \$2,405,905         | 4%            | -1%         | \$3,263,676         | 5%            | 36%         |
| Capital Improvements              | \$1,033,604          | 2%            | \$1,126,592         | 2%            | 9%          | \$1,464,570         | 2%            | 30%         |
| Debt Services                     | \$4,615,235          | 9%            | \$4,681,117         | 9%            | 1%          | \$4,099,140         | 6%            | -12%        |
| Other Costs                       | \$0                  | 0%            | \$0                 | 0%            | 0%          | \$50,000            | <1%           | 0%          |
| Total Expenditures                | 49,190,787           | 100%          | \$54,044,945        | 100%          | 10%         | \$65,963,900        | 100%          | 22%         |
| Amount per Pupil                  | \$15,213             |               | \$16,626            |               | 9%          | \$20,608            |               | 24%         |
| Current Expenditures <sup>2</sup> | \$42,892,693         | 100%          | \$46,795,268        | 100%          | 9%          | \$55,339,138        | 100%          | 18%         |
| Amount per Pupil                  | \$13,266             |               | \$14,396            |               | 9%          | \$17,289            |               | 20%         |
| Percent of Expenditures for Insti | ruction <sup>3</sup> | _             |                     |               |             |                     |               |             |
| Total Expenditures                | \$28,306,190         | 58%           | \$30,088,554        | 56%           | -2%         | \$34,942,188        | 53%           | -3%         |
| Current Expenditures              | \$28,306,190         | 66%           | \$30,088,554        | 64%           | -2%         | \$34,942,188        | 63%           | -1%         |