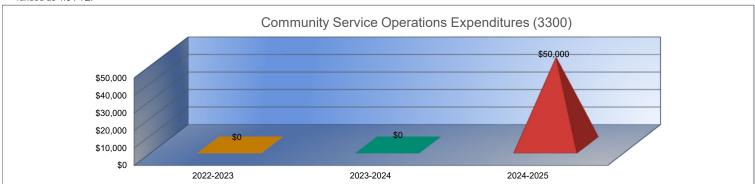

|                                   | 2022-2023<br>Actual  | % of<br>Total | 2023-2024<br>Actual | % of<br>Total | %<br>Change | 2024-2025<br>Budget | % of<br>Total | %<br>Change |
|-----------------------------------|----------------------|---------------|---------------------|---------------|-------------|---------------------|---------------|-------------|
| Instruction                       | \$28,365,599         | 10tal<br>58%  | \$30,211,214        | 10tal<br>56%  | Thange 7%   | \$35,517,188        |               | 18%         |
|                                   | . , , ,              |               | . , ,               |               |             |                     |               |             |
| Student Support Services          | \$1,904,070          | 4%            | \$2,151,424         | 4%            | 13%         | \$2,681,179         |               | 25%         |
| Instructional Support Services    | \$1,945,347          | 4%            | \$1,552,355         | 3%            | -20%        | \$2,525,791         | 4%            | 63%         |
| Administration & Support          | \$3,492,867          | 7%            | \$5,329,948         | 10%           | 53%         | \$5,439,659         | 8%            | 2%          |
| Operations & Maintenance          | \$3,580,564          | 7%            | \$4,407,481         | 8%            | 23%         | \$8,654,592         | 13%           | 96%         |
| Transportation                    | \$1,827,571          | 4%            | \$2,178,909         | 4%            | 19%         | \$2,268,105         | 3%            | 4%          |
| Food Services                     | \$2,425,930          | 5%            | \$2,405,905         | 4%            | -1%         | \$3,263,676         | 5%            | 36%         |
| Capital Improvements              | \$1,033,604          | 2%            | \$1,126,592         | 2%            | 9%          | \$1,464,570         | 2%            | 30%         |
| Debt Services                     | \$4,615,235          | 9%            | \$4,681,117         | 9%            | 1%          | \$4,099,140         | 6%            | -12%        |
| Other Costs                       | \$0                  | 0%            | \$0                 | 0%            | 0%          | \$50,000            | <1%           | 0%          |
| Total Expenditures                | 49,190,787           | 100%          | \$54,044,945        | 100%          | 10%         | \$65,963,900        | 100%          | 22%         |
| Amount per Pupil                  | \$15,213             |               | \$16,626            |               | 9%          | \$20,608            |               | 24%         |
| Current Expenditures <sup>2</sup> | \$42,892,693         | 100%          | \$46,795,268        | 100%          | 9%          | \$55,339,138        | 100%          | 18%         |
| Amount per Pupil                  | \$13,266             |               | \$14,396            |               | 9%          | \$17,289            |               | 20%         |
| Percent of Expenditures for Insti | ruction <sup>3</sup> | _             |                     |               |             |                     |               |             |
| Total Expenditures                | \$28,306,190         | 58%           | \$30,088,554        | 56%           | -2%         | \$34,942,188        | 53%           | -3%         |
| Current Expenditures              | \$28,306,190         | 66%           | \$30,088,554        | 64%           | -2%         | \$34,942,188        | 63%           | -1%         |