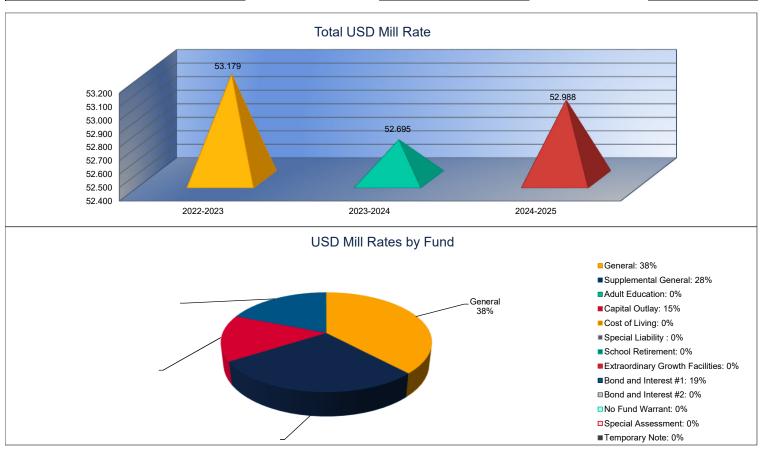

| 0.000     |

| 2023-2024<br>Actual |        |
|---------------------|--------|
|                     | 20.000 |
|                     | 14.632 |
|                     | 0.000  |
|                     | 8.000  |
|                     | 0.000  |
|                     | 0.000  |
|                     | 0.000  |
|                     | 0.000  |
|                     | 0.000  |
|                     | 10.063 |
|                     | 0.000  |
|                     | 0.000  |
|                     | 0.000  |
|                     | 0.000  |
|                     | 52.695 |
|                     | 0.000  |
|                     | 0.000  |
|                     | 0.000  |
|                     | 0.000  |
|                     | 0.000  |
|                     | 0.000  |





| Other  | Information |
|--------|-------------|
| Othici | miormation  |

|                    | 2022-2023     |
|--------------------|---------------|
|                    | Actual        |
| Assessed Valuation | \$175,421,214 |
| Total LISD Debt    | \$53 885 537  |

| 2023-2024     |  |
|---------------|--|
| Actual        |  |
| \$191,089,567 |  |
| \$50,855,000  |  |