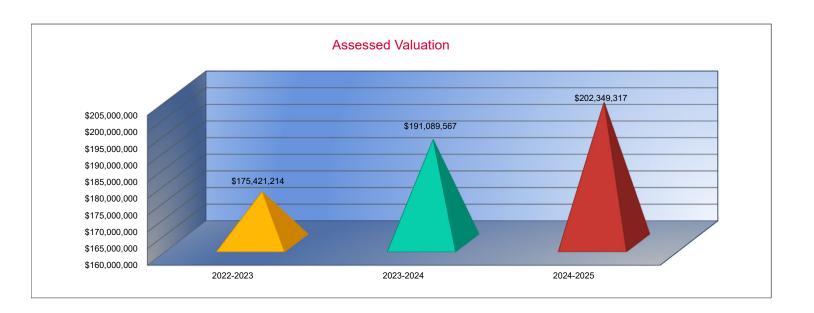

| 0.000  |
|                     | 10.063 |
|                     | 0.000  |
|                     | 0.000  |
|                     | 0.000  |
|                     | 0.000  |
|                     | 52.695 |
|                     | 0.000  |
|                     | 0.000  |
|                     | 0.000  |
|                     | 0.000  |
|                     | 0.000  |
|                     | 0.000  |





| Other  | Information |
|--------|-------------|
| Othici | miormation  |

|                    | 2022-2023     |
|--------------------|---------------|
|                    | Actual        |
| Assessed Valuation | \$175,421,214 |
| Total LISD Debt    | \$53 885 537  |

| 2023-2024     |  |
|---------------|--|
| Actual        |  |
| \$191,089,567 |  |
| \$50,855,000  |  |