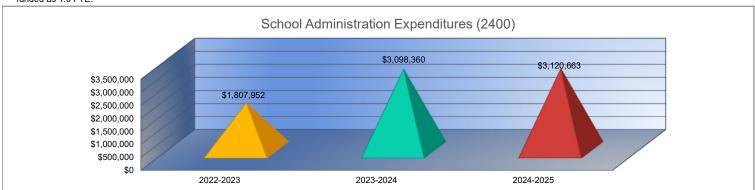

### **School Administration Expenditures (2400)**

|                                               | 2022-2023   |
|-----------------------------------------------|-------------|
| Cararal                                       | Actual      |
| General                                       | \$1,449,360 |
| Federal Funds                                 | \$0         |
| Supplemental General                          | \$175,783   |
| Preschool-Aged At-Risk At-Risk Education Fund | \$0         |
|                                               | \$0         |
| Bilingual Education                           | \$0         |
| Virtual Education                             | \$0         |
| Capital Outlay                                | \$0         |
| Driver Training                               | \$0         |
| Declining Enrollment                          | \$0         |
| Extraordinary School Program                  | \$0         |
| Food Service                                  | \$0         |
| Professional Development                      | \$0         |
| Parent Education Program                      | \$0         |
| Summer School                                 | \$0         |
| Special Education                             | \$0         |
| Cost of Living                                | \$0         |
| Career and Postsecondary Ed.                  | \$0         |
| Gifts & Grants <sup>1</sup>                   | \$0         |
| Special Liability Expense                     | \$0         |
| School Retirement                             | \$0         |
| Extraordinary Growth Facilities               | \$0         |
| Special Reserve                               | \$0         |
| KPERS Spec. Ret. Contribution                 | \$182,809   |
| Contingency Reserve                           | \$0         |
| Text Book & Student Material                  | \$0         |
| Activity Fund                                 | \$0         |
| Bond and Interest #1                          | \$0         |
| Bond and Interest #2                          | \$0         |
| No-Fund Warrant                               | \$0         |
| Special Assessment                            | \$0         |
| Temporary Note                                | \$0         |
| SUBTOTAL                                      | \$1,807,952 |
| Enrollment (FTE) <sup>3</sup>                 | 3,233.4     |
| Amount per Pupil <sup>2</sup>                 | \$559       |
| Adult Education                               | \$0         |
| Adult Supplemental Education                  | \$0         |
| Special Education Coop                        | \$0         |
| TOTAL                                         | \$1,807,952 |

| 2023-2024                               | %      |
|-----------------------------------------|--------|
| Actual                                  | Change |
| \$1,835,968                             | 27%    |
| \$181,986                               | 0%     |
| \$199,832                               | 14%    |
| \$0                                     | 0%     |
| \$0                                     | 0%     |
| \$0                                     | 0%     |
| \$0                                     | 0%     |
| \$0                                     | 0%     |
| \$0                                     | 0%     |
| \$0                                     | 0%     |
| \$0                                     | 0%     |
| \$0                                     | 0%     |
| \$0                                     | 0%     |
| \$0                                     | 0%     |
| \$0                                     | 0%     |
| \$0                                     | 0%     |
| \$0                                     | 0%     |
| \$0                                     | 0%     |
| \$0                                     | 0%     |
| \$0                                     | 0%     |
| \$0                                     | 0%     |
| \$0                                     | 0%     |
| \$0                                     | 0%     |
| \$880,574                               | 382%   |
| \$0                                     | 0%     |
| \$0                                     | 0%     |
| \$0                                     | 0%     |
| \$0                                     | 0%     |
| \$0                                     | 0%     |
| \$0                                     | 0%     |
| \$0                                     | 0%     |
| \$0                                     | 0%     |
| \$3,098,360                             | 71%    |
| 3,250.6                                 | 1%     |
| \$953                                   | 70%    |
| \$0                                     | 0%     |
| \$0                                     | 0%     |
| \$0                                     | 0%     |
| \$3,098,360                             | 71%    |
| . , , , , , , , , , , , , , , , , , , , |        |

| 2024-2025   | %      |
|-------------|--------|
| Budget      | Change |
| \$2,093,003 | 14%    |
| \$0         | -100%  |
| \$0         | -100%  |
| \$0         | 0%     |
| \$15,000    | 0%     |
| \$0         | 0%     |
| \$0         | 0%     |
| \$0         | 0%     |
| \$0         | 0%     |
| \$0         | 0%     |
| \$0         | 0%     |
| \$0         | 0%     |
| \$0         | 0%     |
| \$0         | 0%     |
| \$0         | 0%     |
| \$0         | 0%     |
| \$0         | 0%     |
| \$0         | 0%     |
| \$0         | 0%     |
| \$0         | 0%     |
| \$0         | 0%     |
| \$0         | 0%     |
|             |        |
| \$1,012,660 | 15%    |
|             |        |
|             |        |
|             |        |
| \$0         | 0%     |
| \$0         | 0%     |
| \$0         | 0%     |
| \$0         | 0%     |
| \$0         | 0%     |
| \$3,120,663 | 1%     |
| 3,200.9     | -2%    |
| \$975       | 2%     |
| \$0         | 0%     |
| \$0         | 0%     |
| \$0         | 0%     |
| \$3,120,663 | 1%     |