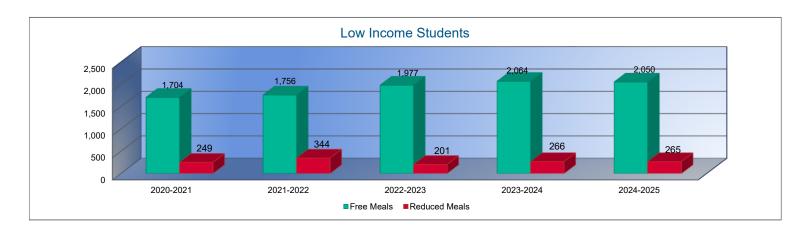

| Change |
| FTE Enrollment (excl. Virtual) <sup>1</sup> | 3,115.5   | 3,157.1   | 1%     | 3,212.9   | 2%     | 3,222.2   | 0%     | 3,167.5   | -2%    |
| FTE Enrollment (incl. Virtual) <sup>1</sup> | 3,170.7   | 3,198.8   | 1%     | 3,233.4   | 1%     | 3,250.6   | 1%     | 3,200.9   | -2%    |
| Free Meal Student Headcount                 | 1,704     | 1,756     | 3%     | 1,977     | 13%    | 2,064     | 4%     | 2,050     | -1%    |
| Reduced Meal Student Headcount              | 249       | 344       | 38%    | 201       | -42%   | 266       | 32%    | 265       | 0%     |

<sup>1.</sup> FTE Enrollment includes 9/20 and 2/20 counts, Preschool-Aged At-Risk (4 year olds). Beginning in the 2017-2018 school year, full-day Kindergarten is funded as 1.0 FTE. KAMS FTE is excluded.







2024-2025 USD # 250

#### Mill Rates by Fund

|                                     | 2022-2023 |
|-------------------------------------|-----------|
|                                     | Actual    |
| General                             | 20.000    |
| Supplemental General                | 15.102    |
| Adult Education                     | 0.000     |
| Capital Outlay                      | 8.000     |
| Declining Enrollment                | 0.000     |
| Cost of Living                      | 0.000     |
| Special Liability                   | 0.000     |
| School Retirement                   | 0.000     |
| Extraordinary Growth Facilities     | 0.000     |
| Bond and Interest #1                | 10.077    |
| Bond and Interest #2                | 0.000     |
| No Fund Warrant