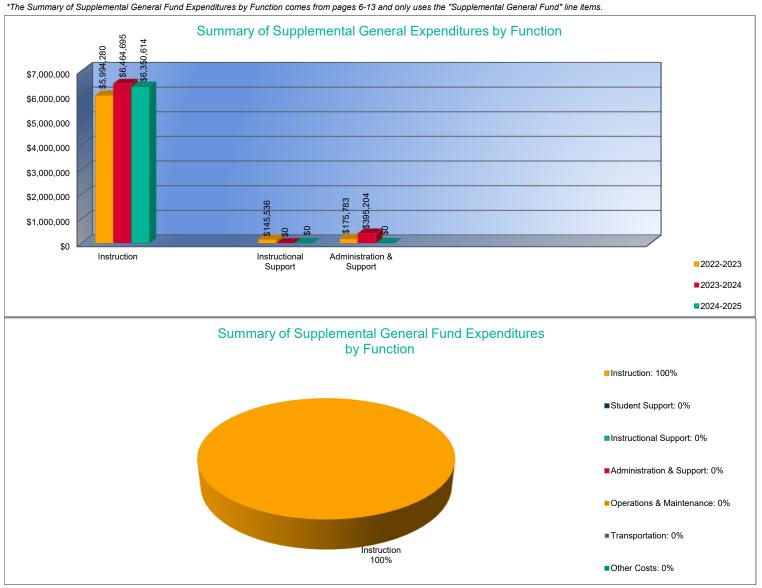

## Summary of Supplemental General Fund Expenditures by Function\*

|                          |             | %     |             | %     |        |             | %     |        |
|--------------------------|-------------|-------|-------------|-------|--------|-------------|-------|--------|
|                          | 2022-2023   | of    | 2023-2024   | of    | %      | 2024-2025   | of    | %      |
|                          | Actual      | Total | Actual      | Total | Change | Budget      | Total | Change |
| Instruction              | \$5,994,280 | 95%   | \$6,464,695 | 94%   | 8%     | \$6,350,614 | 100%  | -2%    |
| Student Support          | \$0         | 0%    | \$0         | 0%    | 0%     | \$0         | 0%    | 0%     |
| Instructional Support    | \$145,536   | 2%    | \$0         | 0%    | -100%  | \$0         | 0%    | 0%     |
| Administration & Support | \$175,783   | 3%    | \$395,204   | 6%    | 125%   | \$0         | 0%    | -100%  |
| Operations & Maintenance | \$0         | 0%    | \$0         | 0%    | 0%     | \$0         | 0%    | 0%     |
| Transportation           | \$0         | 0%    | \$0         | 0%    | 0%     | \$0         | 0%    | 0%     |
| Capital Improvements     | \$0         | 0%    | \$0         | 0%    | 0%     | \$0         | 0%    | 0%     |
| Other Costs              | \$0         | 0%    | \$0         | 0%    | 0%     | \$0         | 0%    | 0%     |
| Total Expenditures       | \$6,315,599 | 100%  | \$6,859,899 | 100%  | 9%     | \$6,350,614 | 100%  | -7%    |
| Amount per Pupil         | \$1,953     |       | \$2,110     |       | 8%     | \$1,984     |       | -6%    |