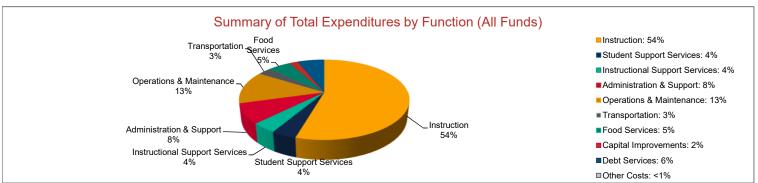

|                                   | 2022-2023<br>Actual  | % of<br>Total | 2023-2024<br>Actual | % of<br>Total | %<br>Change | 2024-2025<br>Budget | % of<br>Total | %<br>Change |
|-----------------------------------|----------------------|---------------|---------------------|---------------|-------------|---------------------|---------------|-------------|
| Instruction                       | \$28,365,599         | 10tal<br>58%  | \$30,211,214        | 10tal<br>56%  | Thange 7%   | \$35,517,188        |               | 18%         |
|                                   | . , , ,              |               | . , ,               |               |             |                     |               |             |
| Student Support Services          | \$1,904,070          | 4%            | \$2,151,424         | 4%            | 13%         | \$2,681,179         |               | 25%         |
| Instructional Support Services    | \$1,945,347          | 4%            | \$1,552,355         | 3%            | -20%        | \$2,525,791         | 4%            | 63%         |
| Administration & Support          | \$3,492,867          | 7%            | \$5,329,948         | 10%           | 53%         | \$5,439,659         | 8%            | 2%          |
| Operations & Maintenance          | \$3,580,564          | 7%            | \$4,407,481         | 8%            | 23%         | \$8,654,592         | 13%           | 96%         |
| Transportation                    | \$1,827,571          | 4%            | \$2,178,909         | 4%            | 19%         | \$2,268,105         | 3%            | 4%          |
| Food Services                     | \$2,425,930          | 5%            | \$2,405,905         | 4%            | -1%         | \$3,263,676         | 5%            | 36%         |
| Capital Improvements              | \$1,033,604          | 2%            | \$1,126,592         | 2%            | 9%          | \$1,464,570         | 2%            | 30%         |
| Debt Services                     | \$4,615,235          | 9%            | \$4,681,117         | 9%            | 1%          | \$4,099,140         | 6%            | -12%        |
| Other Costs                       | \$0                  | 0%            | \$0                 | 0%            | 0%          | \$50,000            | <1%           | 0%          |
| Total Expenditures                | 49,190,787           | 100%          | \$54,044,945        | 100%          | 10%         | \$65,963,900        | 100%          | 22%         |
| Amount per Pupil                  | \$15,213             |               | \$16,626            |               | 9%          | \$20,608            |               | 24%         |
| Current Expenditures <sup>2</sup> | \$42,892,693         | 100%          | \$46,795,268        | 100%          | 9%          | \$55,339,138        | 100%          | 18%         |
| Amount per Pupil                  | \$13,266             |               | \$14,396            |               | 9%          | \$17,289            |               | 20%         |
| Percent of Expenditures for Insti | ruction <sup>3</sup> | _             |                     |               |             |                     |               |             |
| Total Expenditures                | \$28,306,190         | 58%           | \$30,088,554        | 56%           | -2%         | \$34,942,188        | 53%           | -3%         |
| Current Expenditures              | \$28,306,190         | 66%           | \$30,088,554        | 64%           | -2%         | \$34,942,188        | 63%           | -1%         |