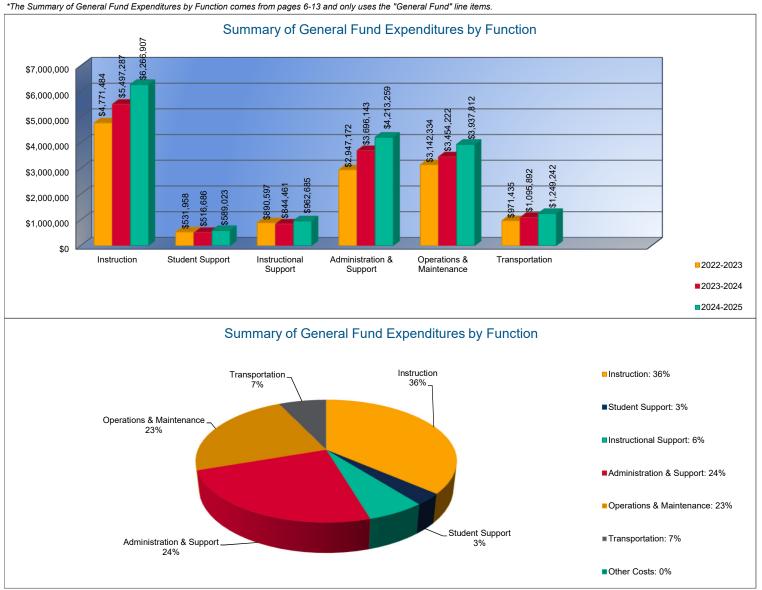

## **Summary of General Fund Expenditures** by Function\*

|                          | 2022-2023<br>Actual | %<br>of<br>Total | 2023-2024<br>Actual | %<br>of<br>Total | %<br>Change | 2024-2025<br>Budget | %<br>of<br>Total | %<br>Change |
|--------------------------|---------------------|------------------|---------------------|------------------|-------------|---------------------|------------------|-------------|
| Instruction              | \$4,771,484         | 36%              | \$5,497,287         | 36%              | 15%         | \$6,266,907         | 36%              | 14%         |
| Student Support          | \$531,958           | 4%               | \$516,686           | 3%               | -3%         | \$589,023           | 3%               | 14%         |
| Instructional Support    | \$890,597           | 7%               | \$844,461           | 6%               | -5%         | \$962,685           | 6%               | 14%         |
| Administration & Support | \$2,947,172         | 22%              | \$3,696,143         | 24%              | 25%         | \$4,213,259         | 24%              | 14%         |
| Operations & Maintenance | \$3,142,334         | 24%              | \$3,454,222         | 23%              | 10%         | \$3,937,812         | 23%              | 14%         |
| Transportation           | \$971,435           | 7%               | \$1,095,892         | 7%               | 13%         | \$1,249,242         | 7%               | 14%         |
| Capital Improvements     | \$0                 | 0%               | \$0                 | 0%               | 0%          | \$0                 | 0%               | 0%          |
| Other Costs              | \$0                 | 0%               | \$0                 | 0%               | 0%          | \$0                 | 0%               | 0%          |
| Total Expenditures       | \$13,254,980        | 100%             | \$15,104,691        | 100%             | 14%         | \$17,218,928        | 100%             | 14%         |
| Amount per Pupil         | \$4,099             |                  | \$4,647             |                  | 13%         | \$5,379             |                  | 16%         |