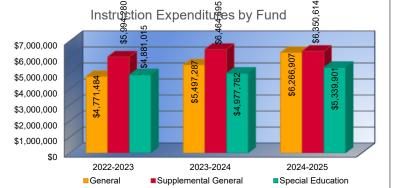

### **Instruction Expenditures (1000)**

|                                 | 2022-2023    |
|---------------------------------|--------------|
|                                 | Actual       |
| General                         | \$4,771,484  |
| Federal Funds                   | \$3,485,227  |
| Supplemental General            | \$5,994,280  |
| Preschool-Aged At-Risk          | \$293,183    |
| At-Risk Education Fund          | \$5,152,432  |
| Bilingual Education             | \$565,016    |
| Virtual Education               | \$115,400    |
| Capital Outlay                  | \$59,409     |
| Driver Education                | \$14,515     |
| Declining Enrollment            | \$0          |
| Extraordinary School Program    | \$0          |
| Food Service                    | \$0          |
| Professional Development        | \$0          |
| Parent Education Program        | \$0          |
| Summer School                   | \$0          |
| Special Education               | \$4,881,015  |
| Cost of Living                  | \$0          |
| Career and Postsecondary Ed.    | \$535,108    |
| Gifts & Grants <sup>1</sup>     | \$216,050    |
| Special Liability               | \$0          |
| School Retirement               | \$0          |
| Extraordinary Growth Facilities | \$0          |
| Special Reserve                 | \$0          |
| KPERS Spec. Ret. Contribution   | \$1,983,585  |
| Contingency Reserve             | \$0          |
| Text Book & Student Material    | \$4,664      |
| Activity Fund                   | \$294,231    |
| Bond and Interest #1            | \$0          |
| Bond and Interest #2            | \$0          |
| No-Fund Warrant                 | \$0          |
| Special Assessment              | \$0          |
| Temporary Note                  | \$0          |
| SUBTOTAL                        | \$28,365,599 |
| Enrollment (FTE) <sup>3</sup>   | 3,233.4      |
| Amount per Pupil <sup>2</sup>   | \$8,773      |
| Adult Education                 | \$0          |
| Adult Supplemental Education    | \$0          |
| Special Education Coop          | \$0          |
| TOTAL                           | \$28,365,599 |

| 2023-2024                           | %        |
|-------------------------------------|----------|
| Actual                              | Change   |
| \$5,497,287                         | 15%      |
| \$3,803,673                         | 9%       |
| \$6,464,695                         | 8%       |
| \$271,376                           | -7%      |
| \$5,873,174                         | 14%      |
| \$554,762                           | -2%      |
| \$106,986                           | -7%      |
| \$122,660                           | 106%     |
| \$14,452                            | 0%       |
| \$0                                 | 0%       |
| \$0                                 | 0%       |
| \$0                                 | 0%       |
| \$0                                 | 0%       |
| \$0                                 | 0%       |
| \$0                                 | 0%       |
| \$4,977,782                         | 2%       |
| \$0                                 | 0%       |
| \$661,413                           | 24%      |
| \$96,340                            | -55%     |
| \$0                                 | 0%       |
| \$0                                 | 0%       |
| \$0                                 | 0%       |
| \$0                                 | 0%       |
| \$1,506,880                         | -24%     |
| \$0                                 | 0%       |
| \$0                                 | -100%    |
| \$259,734                           | -12%     |
| \$0                                 | 0%       |
| \$0                                 | 0%       |
| \$0                                 | 0%       |
| \$0                                 | 0%       |
| \$0                                 | 0%       |
| \$30,211,214                        | 7%       |
| 3,250.6                             | 1%       |
| \$9,294                             | 6%       |
| \$0                                 | 0%       |
| \$0                                 | 0%       |
| \$0                                 |          |
| \$30,211,214                        | 7%       |
| <del></del> <del>\$30,211,214</del> | <u> </u> |

| 2024-2025<br>Budget | %<br>Change |
|---------------------|-------------|
| \$6,266,907         | 14%         |
| \$3,443,901         | -9%         |
| \$6,350,614         | -2%         |
| \$328,828           | 21%         |
| \$9,026,495         | 54%         |
| \$881,895           | 59%         |
| \$472,287           | 341%        |
| \$575,000           | 369%        |
| \$30,550            | 111%        |
| \$0                 | 0%          |
| \$0                 | 0%          |
| \$0                 | 0%          |
| \$0                 | 0%          |
| \$0                 | 0%          |
| \$0                 | 0%          |
| \$5,339,901         | 7%          |
| \$0                 | 0%          |
| \$803,558           | 21%         |
| \$264,340           | 174%        |
| \$0                 | 0%          |
| \$0                 | 0%          |
| \$0                 | 0%          |
| \$1,732,912         | 15%         |
| Ψ1,732,912          | 1370        |
|                     |             |
|                     |             |
| \$0                 | 0%          |
| \$0                 | 0%          |
| \$0                 | 0%          |
| \$0                 | 0%          |
| \$0                 | 0%          |
| \$35,517,188        | 18%         |
| 3,200.9             | -2%         |
| \$11,096            | 19%         |
| \$0                 | 0%          |
| \$0                 | 0%          |
| \$0                 | 0%          |
| \$35,517,188        | 18%         |