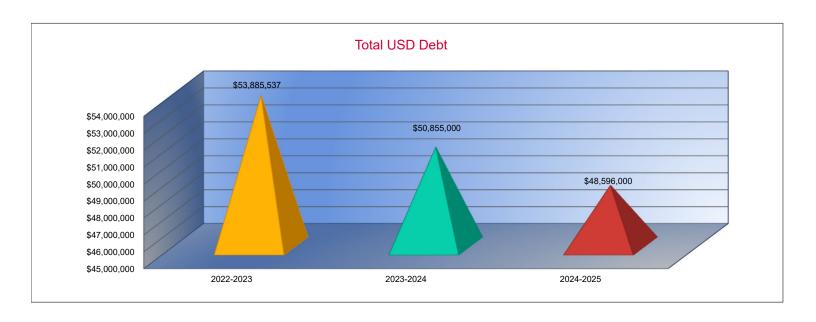

| 0.000  |
|                     | 10.063 |
|                     | 0.000  |
|                     | 0.000  |
|                     | 0.000  |
|                     | 0.000  |
|                     | 52.695 |
|                     | 0.000  |
|                     | 0.000  |
|                     | 0.000  |
|                     | 0.000  |
|                     | 0.000  |
|                     | 0.000  |





| Other  | Information |
|--------|-------------|
| Othici | miormation  |

|                    | 2022-2023     |
|--------------------|---------------|
|                    | Actual        |
| Assessed Valuation | \$175,421,214 |
| Total LISD Debt    | \$53 885 537  |

| 2023-2024     |  |
|---------------|--|
| Actual        |  |
| \$191,089,567 |  |
| \$50,855,000  |  |