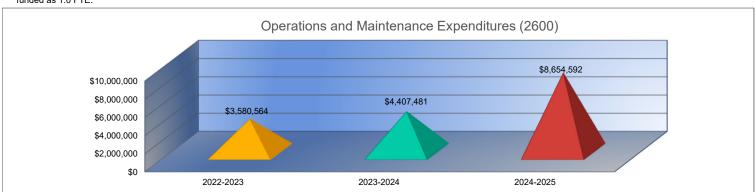

|                                   | 2022-2023<br>Actual  | % of<br>Total | 2023-2024<br>Actual | % of<br>Total | %<br>Change | 2024-2025<br>Budget | % of<br>Total | %<br>Change |
|-----------------------------------|----------------------|---------------|---------------------|---------------|-------------|---------------------|---------------|-------------|
| Instruction                       | \$28,365,599         | 10tal<br>58%  | \$30,211,214        | 10tal<br>56%  | Thange 7%   | \$35,517,188        |               | 18%         |
|                                   | . , , ,              |               | . , ,               |               |             |                     |               |             |
| Student Support Services          | \$1,904,070          | 4%            | \$2,151,424         | 4%            | 13%         | \$2,681,179         |               | 25%         |
| Instructional Support Services    | \$1,945,347          | 4%            | \$1,552,355         | 3%            | -20%        | \$2,525,791         | 4%            | 63%         |
| Administration & Support          | \$3,492,867          | 7%            | \$5,329,948         | 10%           | 53%         | \$5,439,659         | 8%            | 2%          |
| Operations & Maintenance          | \$3,580,564          | 7%            | \$4,407,481         | 8%            | 23%         | \$8,654,592         | 13%           | 96%         |
| Transportation                    | \$1,827,571          | 4%            | \$2,178,909         | 4%            | 19%         | \$2,268,105         | 3%            | 4%          |
| Food Services                     | \$2,425,930          | 5%            | \$2,405,905         | 4%            | -1%         | \$3,263,676         | 5%            | 36%         |
| Capital Improvements              | \$1,033,604          | 2%            | \$1,126,592         | 2%            | 9%          | \$1,464,570         | 2%            | 30%         |
| Debt Services                     | \$4,615,235          | 9%            | \$4,681,117         | 9%            | 1%          | \$4,099,140         | 6%            | -12%        |
| Other Costs                       | \$0                  | 0%            | \$0                 | 0%            | 0%          | \$50,000            | <1%           | 0%          |
| Total Expenditures                | 49,190,787           | 100%          | \$54,044,945        | 100%          | 10%         | \$65,963,900        | 100%          | 22%         |
| Amount per Pupil                  | \$15,213             |               | \$16,626            |               | 9%          | \$20,608            |               | 24%         |
| Current Expenditures <sup>2</sup> | \$42,892,693         | 100%          | \$46,795,268        | 100%          | 9%          | \$55,339,138        | 100%          | 18%         |
| Amount per Pupil                  | \$13,266             |               | \$14,396            |               | 9%          | \$17,289            |               | 20%         |
| Percent of Expenditures for Insti | ruction <sup>3</sup> | _             |                     |               |             |                     |               |             |
| Total Expenditures                | \$28,306,190         | 58%           | \$30,088,554        | 56%           | -2%         | \$34,942,188        | 53%           | -3%         |
| Current Expenditures              | \$28,306,190         | 66%           | \$30,088,554        | 64%           | -2%         | \$34,942,188        | 63%           | -1%         |