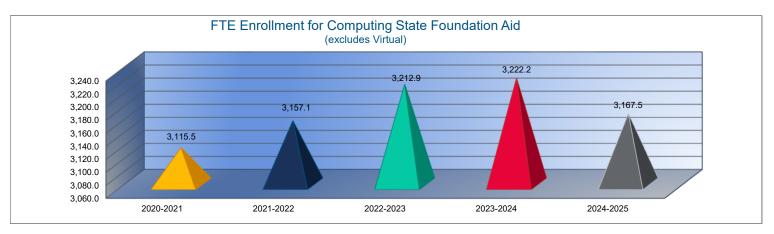

get    | Change |
| FTE Enrollment (excl. Virtual) <sup>1</sup> | 3,115.5   | 3,157.1   | 1%     | 3,212.9   | 2%     | 3,222.2   | 0%     | 3,167.5   | -2%    |
| FTE Enrollment (incl. Virtual) <sup>1</sup> | 3,170.7   | 3,198.8   | 1%     | 3,233.4   | 1%     | 3,250.6   | 1%     | 3,200.9   | -2%    |
| Free Meal Student Headcount                 | 1,704     | 1,756     | 3%     | 1,977     | 13%    | 2,064     | 4%     | 2,050     | -1%    |
| Reduced Meal Student Headcount              | 249       | 344       | 38%    | 201       | -42%   | 266       | 32%    | 265       | 0%     |

<sup>1.</sup> FTE Enrollment includes 9/20 and 2/20 counts, Preschool-Aged At-Risk (4 year olds). Beginning in the 2017-2018 school year, full-day Kindergarten is funded as 1.0 FTE. KAMS FTE is excluded.







2024-2025 USD # 250

#### Mill Rates by Fund

|                                     | 2022-2023 |
|-------------------------------------|-----------|
|                                     | Actual    |
| General                             | 20.000    |
| Supplemental General                | 15.102    |
| Adult Education                     | 0.000     |
| Capital Outlay                      | 8.000     |
| Declining Enrollment                | 0.000     |
| Cost of Living                      | 0.000     |
| Special Liability                   | 0.000     |
| School Retirement                   | 0.000     |
| Extraordinary Growth Facilities     | 0.000     |
| Bond and Interest #1                | 10.077    |
| Bond and Interest #2                | 0.000     |
| No Fund Warrant