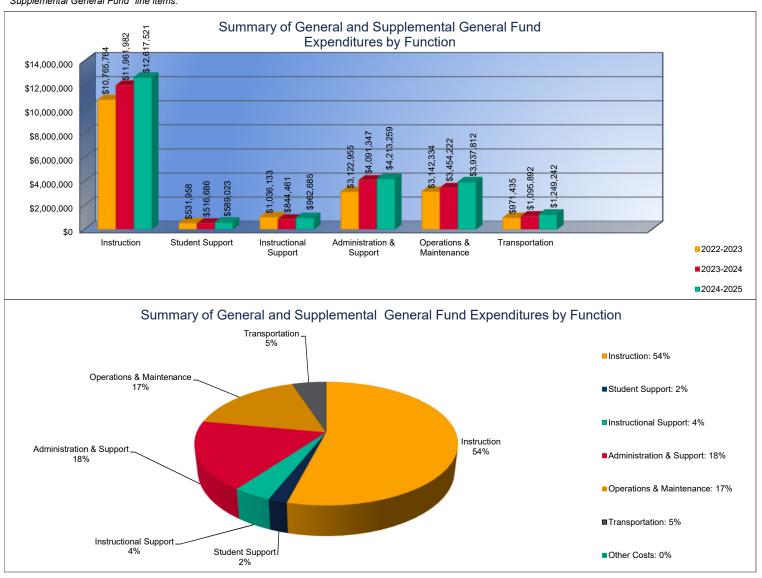

## **Summary of General and Supplemental General Fund Expenditures by Function\***

|                          |              | %     |              | %     |        |              | %     |        |
|--------------------------|--------------|-------|--------------|-------|--------|--------------|-------|--------|
|                          | 2022-2023    | of    | 2023-2024    | of    | %      | 2024-2025    | of    | %      |
|                          | Actual       | Total | Actual       | Total | Change | Budget       | Total | Change |
| Instruction              | \$10,765,764 | 55%   | \$11,961,982 | 54%   | 11%    | \$12,617,521 | 54%   | 5%     |
| Student Support          | \$531,958    | 3%    | \$516,686    | 2%    | -3%    | \$589,023    | 2%    | 14%    |
| Instructional Support    | \$1,036,133  | 5%    | \$844,461    | 4%    | -18%   | \$962,685    | 4%    | 14%    |
| Administration & Support | \$3,122,955  | 16%   | \$4,091,347  | 19%   | 31%    | \$4,213,259  | 18%   | 3%     |
| Operations & Maintenance | \$3,142,334  | 16%   | \$3,454,222  | 16%   | 10%    | \$3,937,812  | 17%   | 14%    |
| Transportation           | \$971,435    | 5%    | \$1,095,892  | 5%    | 13%    | \$1,249,242  | 5%    | 14%    |
| Capital Improvements     | \$0          | 0%    | \$0          | 0%    | 0%     | \$0          | 0%    | 0%     |
| Other Costs              | \$0          | \$0   | \$0          | \$0   | 0%     | \$0          | 0%    | 0%     |
| Total Expenditures       | \$19,570,579 | 100%  | \$21,964,590 | 100%  | 12%    | \$23,569,542 | 100%  | 7%     |
| Amount per Pupil         | \$6,053      |       | \$6,757      |       | 12%    | \$7,363      |       | 9%     |

<sup>\*</sup>The Summary of General and Supplemental General Fund Expenditures by Function comes from pages 6-13 and is the sum of the "General Fund" and "Supplemental General Fund" line items.