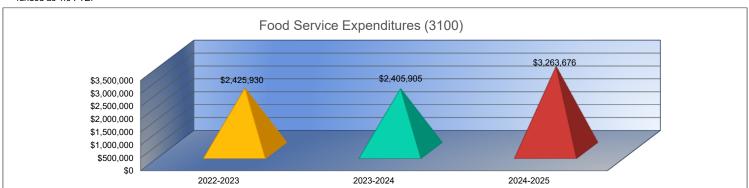

|                                   | 2022-2023<br>Actual  | % of<br>Total | 2023-2024<br>Actual | % of<br>Total | %<br>Change | 2024-2025<br>Budget | % of<br>Total | %<br>Change |
|-----------------------------------|----------------------|---------------|---------------------|---------------|-------------|---------------------|---------------|-------------|
| Instruction                       | \$28,365,599         | 10tal<br>58%  | \$30,211,214        | 10tal<br>56%  | Thange 7%   | \$35,517,188        |               | 18%         |
|                                   | . , , ,              |               | . , ,               |               |             |                     |               |             |
| Student Support Services          | \$1,904,070          | 4%            | \$2,151,424         | 4%            | 13%         | \$2,681,179         |               | 25%         |
| Instructional Support Services    | \$1,945,347          | 4%            | \$1,552,355         | 3%            | -20%        | \$2,525,791         | 4%            | 63%         |
| Administration & Support          | \$3,492,867          | 7%            | \$5,329,948         | 10%           | 53%         | \$5,439,659         | 8%            | 2%          |
| Operations & Maintenance          | \$3,580,564          | 7%            | \$4,407,481         | 8%            | 23%         | \$8,654,592         | 13%           | 96%         |
| Transportation                    | \$1,827,571          | 4%            | \$2,178,909         | 4%            | 19%         | \$2,268,105         | 3%            | 4%          |
| Food Services                     | \$2,425,930          | 5%            | \$2,405,905         | 4%            | -1%         | \$3,263,676         | 5%            | 36%         |
| Capital Improvements              | \$1,033,604          | 2%            | \$1,126,592         | 2%            | 9%          | \$1,464,570         | 2%            | 30%         |
| Debt Services                     | \$4,615,235          | 9%            | \$4,681,117         | 9%            | 1%          | \$4,099,140         | 6%            | -12%        |
| Other Costs                       | \$0                  | 0%            | \$0                 | 0%            | 0%          | \$50,000            | <1%           | 0%          |
| Total Expenditures                | 49,190,787           | 100%          | \$54,044,945        | 100%          | 10%         | \$65,963,900        | 100%          | 22%         |
| Amount per Pupil                  | \$15,213             |               | \$16,626            |               | 9%          | \$20,608            |               | 24%         |
| Current Expenditures <sup>2</sup> | \$42,892,693         | 100%          | \$46,795,268        | 100%          | 9%          | \$55,339,138        | 100%          | 18%         |
| Amount per Pupil                  | \$13,266             |               | \$14,396            |               | 9%          | \$17,289            |               | 20%         |
| Percent of Expenditures for Insti | ruction <sup>3</sup> | _             |                     |               |             |                     |               |             |
| Total Expenditures                | \$28,306,190         | 58%           | \$30,088,554        | 56%           | -2%         | \$34,942,188        | 53%           | -3%         |
| Current Expenditures              | \$28,306,190         | 66%           | \$30,088,554        | 64%           | -2%         | \$34,942,188        | 63%           | -1%         |

Operations & Maintenance (2600), Transportation (2700), Food Service (3100), Other Costs (2900, 3300), Capital Improvements (4000),

Debt Services (5100) and Transfers (5200)