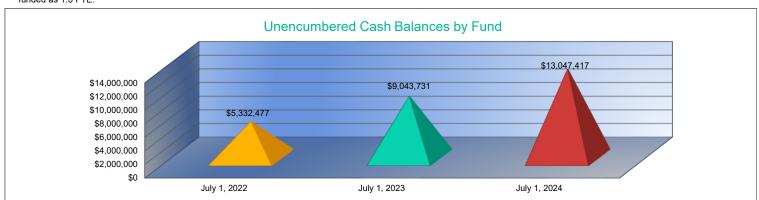

|
|                                                                                                                                                                                |
| \$0<br>\$13,047,417                                                                                                                                                            |

- 1. Gifts & Grants includes private grants and grants from non-federal sources.
- 2. Amount per pupil excludes the following funds: Adult Education, Adult Supplemental Education, and Special Education Coop.
- 3. FTE enrollment includes 9/20 and 2/20 counts, Preschool-Aged At-Risk (3 and 4 year old) and Virtual; excludes KAMS. Beginning in 2017-2018, full-day Kindergarten is funded as 1.0 FTE.



#### Unencumbered Cash Balances Reserve Funds

|                  | July 1, 2022 |
|------------------|--------------|
| Special Reserve  | \$0          |
| Amount per Pupil | \$0          |

| July 1, 2023 |     |
|--------------|-----|
|              | \$0 |
|              | \$0 |



School districts are authorized by law to self insure rather than purchase insurance for the following categories:

Worker's Comp, Health Insurance, Life Insurance, Property and Casualty (Risk Management) and Disability Income Insurance. Monies are placed in the Self Insured Fund to pay for claims which may arise from the categories listed above.



#### **Enrollment Information**

|                                             | 2020-2021 | 2021-2022 | %      | 2022-2023 | %      | 2023-2024 | %      | 202