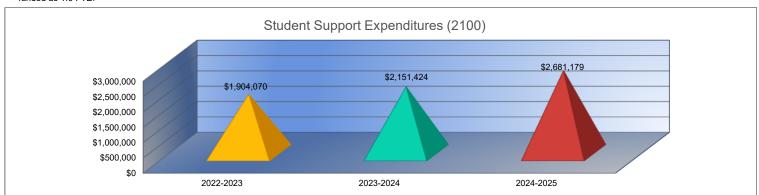

# Student Support Expenditures (2100)

|                                 | 2022-2023   |
|---------------------------------|-------------|
|                                 | Actual      |
| General                         | \$531,958   |
| Federal Funds                   | \$643,157   |
| Supplemental General            | \$0         |
| Preschool-Aged At-Risk          | \$0         |
| At-Risk Education Fund          | \$606,163   |
| Bilingual Education             | \$0         |
| Virtual Education               | \$0         |
| Capital Outlay                  | \$0         |
| Driver Training                 | \$0         |
| Declining Enrollment            | \$0         |
| Extraordinary School Program    | \$0         |
| Food Service                    | \$0         |
| Professional Development        | \$0         |
| Parent Education Program        | \$0         |
| Summer School                   | \$0         |
| Special Education               | \$0         |
| Cost of Living                  | \$0         |
| Career and Postsecondary Ed.    | \$1,600     |
| Gifts & Grants <sup>1</sup>     | \$0         |
| Special Liability               | \$0         |
| School Retirement               | \$0         |
| Extraordinary Growth Facilities | \$0         |
| Special Reserve                 | \$0         |
| KPERS Spec. Ret. Contribution   | \$121,192   |
| Contingency Reserve             | \$0         |
| Text Book & Student Material    | \$0         |
| Activity Fund                   | \$0         |
| Bond and Interest #1            | \$0         |
| Bond and Interest #2            | \$0         |
| No-Fund Warrant                 | \$0         |
| Special Assessment              | \$0         |
| Temporary Note                  | \$0         |
| SUBTOTAL                        | \$1,904,070 |
| Enrollment (FTE) <sup>3</sup>   | 3,233.4     |
| Amount per Pupil <sup>2</sup>   | \$589       |
| Adult Education                 | \$0         |
| Adult Supplemental Education    | \$0         |
| Special Education Coop          | \$0         |
| TOTAL                           | \$1,904,070 |

| 2023-2024        | %<br>Channa   |
|------------------|---------------|
| Actual \$516,686 | Change<br>-3% |
| \$683,784        | 6%            |
| \$083,784        | 0%            |
| \$0              | 0%            |
| \$547,775        | -10%          |
| \$0              | 0%            |
| \$0              | 0%            |
| \$0              | 0%            |
| \$0              | 0%            |
| \$0              | 0%            |
| \$0              | 0%            |
| \$0              | 0%            |
| \$0              | 0%            |
| \$0              | 0%            |
| \$0              | 0%            |
| \$0              | 0%            |
| \$0              | 0%            |
| \$15,285         | 855%          |
| \$292,584        | 0%            |
| \$0              | 0%            |
| \$0              | 0%            |
| \$0              | 0%            |
| \$0              | 0%            |
| \$95,310         | -21%          |
| \$0              | 0%            |
| \$0              | 0%            |
| \$0              | 0%            |
| \$0              | 0%            |
| \$0              | 0%            |
| \$0              | 0%            |
| \$0              | 0%            |
| \$0              | 0%            |
| \$2,151,424      | 13%           |
| 3,250.6          | 1%            |
| \$662            | 12%           |
| \$0              | 0%            |
| \$0              | 0%            |
| \$0              | 0%            |
| \$2,151,424      | 13%           |
|                  |               |

| 2024-2025   | %      |
|-------------|--------|
| Budget      | Change |
| \$589,023   | 14%    |
| \$573,523   | -16%   |
| \$0         | 0%     |
| \$0         | 0%     |
| \$865,532   | 58%    |
| \$66,153    | 0%     |
| \$0         | 0%     |
| \$0         | 0%     |
| \$0         | 0%     |
| \$0         | 0%     |
| \$0         | 0%     |
| \$0         | 0%     |
| \$0         | 0%     |
| \$0         | 0%     |
| \$0         | 0%     |
| \$0         | 0%     |
| \$0         | 0%     |
| \$12,000    | -21%   |
| \$465,341   | 59%    |
| \$0         | 0%     |
| \$0         | 0%     |
| \$0         | 0%     |
|             |        |
| \$109,607   | 15%    |
|             |        |
|             |        |
|             |        |
| \$0         | 0%     |
| \$0         | 0%     |
| \$0         | 0%     |
| \$0         | 0%     |
| \$0         | 0%     |
| \$2,681,179 | 25%    |
| 3,200.9     | -2%    |
| \$838       | 27%    |
| \$0         | 0%     |
|             | 0%     |
| \$0<br>\$0  | 0%     |
| \$0         |        |
| \$2,681,179 | 25%    |