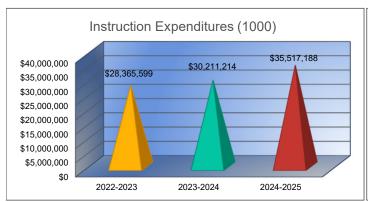

### **Instruction Expenditures (1000)**

|                                 | 2022-2023    |
|---------------------------------|--------------|
|                                 | Actual       |
| General                         | \$4,771,484  |
| Federal Funds                   | \$3,485,227  |
| Supplemental General            | \$5,994,280  |
| Preschool-Aged At-Risk          | \$293,183    |
| At-Risk Education Fund          | \$5,152,432  |
| Bilingual Education             | \$565,016    |
| Virtual Education               | \$115,400    |
| Capital Outlay                  | \$59,409     |
| Driver Education                | \$14,515     |
| Declining Enrollment            | \$0          |
| Extraordinary School Program    | \$0          |
| Food Service                    | \$0          |
| Professional Development        | \$0          |
| Parent Education Program        | \$0          |
| Summer School                   | \$0          |
| Special Education               | \$4,881,015  |
| Cost of Living                  | \$0          |
| Career and Postsecondary Ed.    | \$535,108    |
| Gifts & Grants <sup>1</sup>     | \$216,050    |
| Special Liability               | \$0          |
| School Retirement               | \$0          |
| Extraordinary Growth Facilities | \$0          |
| Special Reserve                 | \$0          |
| KPERS Spec. Ret. Contribution   | \$1,983,585  |
| Contingency Reserve             | \$0          |
| Text Book & Student Material    | \$4,664      |
| Activity Fund                   | \$294,231    |
| Bond and Interest #1            | \$0          |
| Bond and Interest #2            | \$0          |
| No-Fund Warrant                 | \$0          |
| Special Assessment              | \$0          |
| Temporary Note                  | \$0          |
| SUBTOTAL                        | \$28,365,599 |
| Enrollment (FTE) <sup>3</sup>   | 3,233.4      |
| Amount per Pupil <sup>2</sup>   | \$8,773      |
| Adult Education                 | \$0          |
| Adult Supplemental Education    | \$0          |
| Special Education Coop          | \$0          |
| TOTAL                           | \$28,365,599 |

| 2023-2024                           | %        |
|-------------------------------------|----------|
| Actual                              | Change   |
| \$5,497,287                         | 15%      |
| \$3,803,673                         | 9%       |
| \$6,464,695                         | 8%       |
| \$271,376                           | -7%      |
| \$5,873,174                         | 14%      |
| \$554,762                           | -2%      |
| \$106,986                           | -7%      |
| \$122,660                           | 106%     |
| \$14,452                            | 0%       |
| \$0                                 | 0%       |
| \$0                                 | 0%       |
| \$0                                 | 0%       |
| \$0                                 | 0%       |
| \$0                                 | 0%       |
| \$0                                 | 0%       |
| \$4,977,782                         | 2%       |
| \$0                                 | 0%       |
| \$661,413                           | 24%      |
| \$96,340                            | -55%     |
| \$0                                 | 0%       |
| \$0                                 | 0%       |
| \$0                                 | 0%       |
| \$0                                 | 0%       |
| \$1,506,880                         | -24%     |
| \$0                                 | 0%       |
| \$0                                 | -100%    |
| \$259,734                           | -12%     |
| \$0                                 | 0%       |
| \$0                                 | 0%       |
| \$0                                 | 0%       |
| \$0                                 | 0%       |
| \$0                                 | 0%       |
| \$30,211,214                        | 7%       |
| 3,250.6                             | 1%       |
| \$9,294                             | 6%       |
| \$0                                 | 0%       |
| \$0                                 | 0%       |
| \$0                                 |          |
| \$30,211,214                        | 7%       |
| <del></del> <del>\$30,211,214</del> | <u> </u> |

| 2024-2025<br>Budget | %<br>Change |
|---------------------|-------------|
| \$6,266,907         | 14%         |
| \$3,443,901         | -9%         |
| \$6,350,614         | -2%         |
| \$328,828           | 21%         |
| \$9,026,495         | 54%         |
| \$881,895           | 59%         |
| \$472,287           | 341%        |
| \$575,000           | 369%        |
| \$30,550            | 111%        |
| \$0                 | 0%          |
| \$0                 | 0%          |
| \$0                 | 0%          |
| \$0                 | 0%          |
| \$0                 | 0%          |
| \$0                 | 0%          |
| \$5,339,901         | 7%          |
| \$0                 | 0%          |
| \$803,558           | 21%         |
| \$264,340           | 174%        |
| \$0                 | 0%          |
| \$0                 | 0%          |
| \$0                 | 0%          |
| \$1,732,912         | 15%         |
| Ψ1,732,912          | 1370        |
|                     |             |
|                     |             |
| \$0                 | 0%          |
| \$0                 | 0%          |
| \$0                 | 0%          |
| \$0                 | 0%          |
| \$0                 | 0%          |
| \$35,517,188        | 18%         |
| 3,200.9             | -2%         |
| \$11,096            | 19%         |
| \$0                 | 0%          |
| \$0                 | 0%          |
| \$0                 | 0%          |
| \$35,517,188        | 18%         |