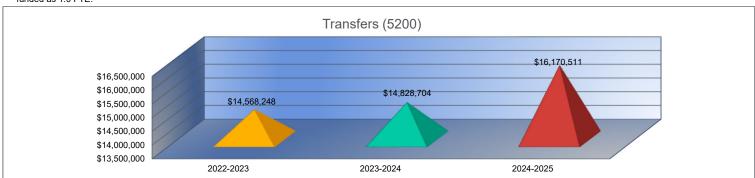

|        |
| \$50,000     | 0%     |
|              |        |
|              |        |
|              |        |
| \$0          | 0%     |
| \$0          | 0%     |
| \$0          | 0%     |
| \$0          | 0%     |
| \$16,170,511 | 9%     |
| 3,200.9      | -2%    |
| \$5,052      | 11%    |
| \$0          | 0%     |
| \$0          | 0%     |
| \$0          | 0%     |
| \$16,170,511 | 9%     |

- 1. Gifts & Grants includes private grants and grants from non-federal sources.
- 2. Amount per pupil excludes the following funds: Adult Education, Adult Supplemental Education, and Special Education Coop.
- 3. FTE enrollment includes 9/20 and 2/20 counts, Preschool-Aged At-Risk (3 and 4 year old) and Virtual; excludes KAMS. Beginning in 2017-2018, full-day Kindergarten is funded as 1.0 FTE.



#### **Unencumbered Cash Balances by Fund**

|                                 | July 1, 2022 |
|---------------------------------|--------------|
| General                         | \$0          |
| Federal Funds                   | -\$228,198   |
| Supplemental General            | \$155,788    |
| Preschool-Aged At-Risk          | \$0          |
| At-Risk Education Fund          | \$50,069     |
| Bilingual Education             | \$22,504     |
| Virtual Education               | \$4,714      |
| Capital Outlay                  | \$1,398,227  |
| Driver Training                 | \$19,283     |
| Declining Enrollment            | \$0          |
| Extraordinary School Program    | \$0          |
| Food Service                    | \$969,029    |
| Professional Development        | \$1