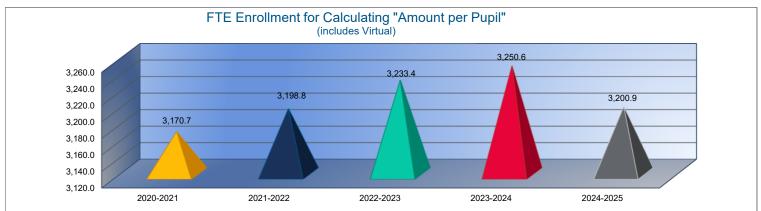

t    | Change |
| FTE Enrollment (excl. Virtual) <sup>1</sup> | 3,115.5   | 3,157.1   | 1%     | 3,212.9   | 2%     | 3,222.2   | 0%     | 3,167.5   | -2%    |
| FTE Enrollment (incl. Virtual) <sup>1</sup> | 3,170.7   | 3,198.8   | 1%     | 3,233.4   | 1%     | 3,250.6   | 1%     | 3,200.9   | -2%    |
| Free Meal Student Headcount                 | 1,704     | 1,756     | 3%     | 1,977     | 13%    | 2,064     | 4%     | 2,050     | -1%    |
| Reduced Meal Student Headcount              | 249       | 344       | 38%    | 201       | -42%   | 266       | 32%    | 265       | 0%     |

<sup>1.</sup> FTE Enrollment includes 9/20 and 2/20 counts, Preschool-Aged At-Risk (4 year olds). Beginning in the 2017-2018 school year, full-day Kindergarten is funded as 1.0 FTE. KAMS FTE is excluded.







2024-2025 USD # 250

#### Mill Rates by Fund

|                                     | 2022-2023 |
|-------------------------------------|-----------|
|                                     | Actual    |
| General                             | 20.000    |
| Supplemental General                | 15.102    |
| Adult Education                     | 0.000     |
| Capital Outlay                      | 8.000     |
| Declining Enrollment                | 0.000     |
| Cost of Living                      | 0.000     |
| Special Liability                   | 0.000     |
| School Retirement                   | 0.000     |
| Extraordinary Growth Facilities     | 0.000     |
| Bond and Interest #1                | 10.077    |
| Bond and Interest #2                | 0.000     |
| No Fund Warrant