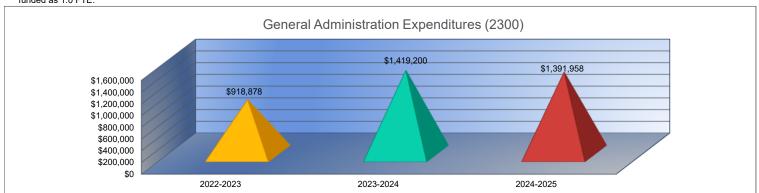

### **General Administration Expenditures (2300)**

|                                 | 2022-2023 |
|---------------------------------|-----------|
|                                 | Actual    |
| General                         | \$857,992 |
| Federal Funds                   | \$34,195  |
| Supplemental General            | \$0       |
| Preschool-Aged At-Risk          | \$0       |
| At-Risk Education Fund          | \$0       |
| Bilingual Education             | \$0       |
| Virtual Education               | \$0       |
| Capital Outlay                  | \$0       |
| Driver Training                 | \$0       |
| Declining Enrollment            | \$0       |
| Extraordinary School Program    | \$0       |
| Food Service                    | \$0       |
| Professional Development        | \$0       |
| Parent Education Program        | \$0       |
| Summer School                   | \$0       |
| Special Education               | \$0       |
| Cost of Living                  | \$0       |
| Career and Postsecondary Ed.    | \$0       |
| Gifts & Grants <sup>1</sup>     | \$0       |
| Special Liability Expense       | \$0       |
| School Retirement               | \$0       |
| Extraordinary Growth Facilities | \$0       |
| Special Reserve                 | \$0       |
| KPERS Spec. Ret. Contribution   | \$26,691  |
| Contingency Reserve             | \$0       |
| Text Book & Student Material    | \$0       |
| Activity Fund                   | \$0       |
| Bond and Interest #1            | \$0       |
| Bond and Interest #2            | \$0       |
| No-Fund Warrant                 | \$0       |
| Special Assessment              | \$0       |
| Temporary Note                  | \$0       |
| SUBTOTAL                        | \$918,878 |
| Enrollment (FTE)3               | 3,233.4   |
| Amount per Pupil <sup>2</sup>   | \$284     |
| Adult Education                 | \$0       |
| Adult Supplemental Education    | \$0       |
| Special Education Coop          | \$0       |
| TOTAL                           | \$918,878 |

| 2023-2024              | %      |
|------------------------|--------|
| Actual                 | Change |
| \$1,173,544            | 37%    |
| \$30,877               | -10%   |
| \$195,372              | 0%     |
| \$0                    | 0%     |
| \$0                    | 0%     |
| \$0                    | 0%     |
| \$0                    | 0%     |
| \$0                    | 0%     |
| \$0                    | 0%     |
| \$0                    | 0%     |
| \$0                    | 0%     |
| \$0                    | 0%     |
| \$0                    | 0%     |
| \$0                    | 0%     |
| \$0                    | 0%     |
| \$0                    | 0%     |
| \$0                    | 0%     |
| \$0                    | 0%     |
| \$0                    | 0%     |
| \$0                    | 0%     |
| \$0                    | 0%     |
| \$0                    | 0%     |
| \$0                    | 0%     |
| \$19,407               | -27%   |
| \$0                    | 0%     |
| \$0                    | 0%     |
| \$0                    | 0%     |
| \$0                    | 0%     |
| \$0                    | 0%     |
| \$0                    | 0%     |
| \$0                    | 0%     |
| \$0                    | 0%     |
| \$1,419,200            | 54%    |
| 3,250.6                | 1%     |
| \$437                  | 54%    |
| \$0                    | 0%     |
| \$0                    | 0%     |
| \$0                    | 0%     |
| \$1,419,200            | 54%    |
| <del>Ψ1,4</del> 19,200 |        |

| 2021 2025           | ٥,          |
|---------------------|-------------|
| 2024-2025<br>Budget | %<br>Change |
| \$1,337,840         | 14%         |
| \$31,800            | 3%          |
| \$0                 | -100%       |
| \$0                 | 0%          |
| \$0                 | 0%          |
| \$0                 | 0%          |
| \$0                 | 0%          |
| \$0                 | 0%          |
| \$0                 | 0%          |
| \$0                 | 0%          |
| \$0                 | 0%          |
| \$0                 | 0%          |
| \$0                 | 0%          |
| \$0                 | 0%          |
| \$0                 | 0%          |
| \$0                 | 0%          |
| \$0                 | 0%          |
| \$0                 | 0%          |
| \$0                 | 0%          |
| \$0                 | 0%          |
| \$0                 | 0%          |
| \$0                 | 0%          |
| 000.040             | 450/        |
| \$22,318            | 15%         |
|                     |             |
|                     |             |
| \$0                 | 0%          |
| \$0                 | 0%          |
| \$0                 | 0%          |
| \$0                 | 0%          |
| \$0                 | 0%          |
| \$1,391,958         | -2%         |
|                     |             |
| 3,200.9             | -2%         |
| \$435               | 0%          |
| \$0                 | 0%          |
| \$0                 | 0%          |
| \$0                 | 0%          |
| \$1,391,958         | -2%         |