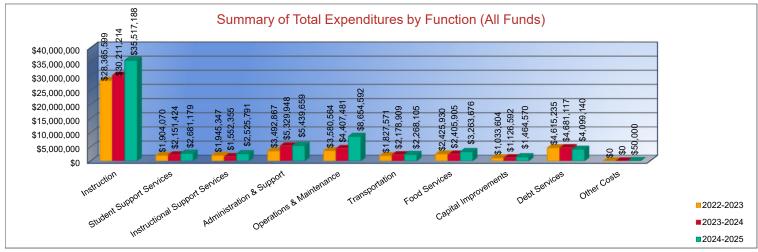

|                                   | 2022-2023<br>Actual  | % of<br>Total | 2023-2024<br>Actual | % of<br>Total | %<br>Change | 2024-2025<br>Budget | % of<br>Total | %<br>Change |
|-----------------------------------|----------------------|---------------|---------------------|---------------|-------------|---------------------|---------------|-------------|
| Instruction                       | \$28,365,599         | 10tal<br>58%  | \$30,211,214        | 10tal<br>56%  | Thange 7%   | \$35,517,188        |               | 18%         |
|                                   | . , , ,              |               | . , ,               |               |             |                     |               |             |
| Student Support Services          | \$1,904,070          | 4%            | \$2,151,424         | 4%            | 13%         | \$2,681,179         |               | 25%         |
| Instructional Support Services    | \$1,945,347          | 4%            | \$1,552,355         | 3%            | -20%        | \$2,525,791         | 4%            | 63%         |
| Administration & Support          | \$3,492,867          | 7%            | \$5,329,948         | 10%           | 53%         | \$5,439,659         | 8%            | 2%          |
| Operations & Maintenance          | \$3,580,564          | 7%            | \$4,407,481         | 8%            | 23%         | \$8,654,592         | 13%           | 96%         |
| Transportation                    | \$1,827,571          | 4%            | \$2,178,909         | 4%            | 19%         | \$2,268,105         | 3%            | 4%          |
| Food Services                     | \$2,425,930          | 5%            | \$2,405,905         | 4%            | -1%         | \$3,263,676         | 5%            | 36%         |
| Capital Improvements              | \$1,033,604          | 2%            | \$1,126,592         | 2%            | 9%          | \$1,464,570         | 2%            | 30%         |
| Debt Services                     | \$4,615,235          | 9%            | \$4,681,117         | 9%            | 1%          | \$4,099,140         | 6%            | -12%        |
| Other Costs                       | \$0                  | 0%            | \$0                 | 0%            | 0%          | \$50,000            | <1%           | 0%          |
| Total Expenditures                | 49,190,787           | 100%          | \$54,044,945        | 100%          | 10%         | \$65,963,900        | 100%          | 22%         |
| Amount per Pupil                  | \$15,213             |               | \$16,626            |               | 9%          | \$20,608            |               | 24%         |
| Current Expenditures <sup>2</sup> | \$42,892,693         | 100%          | \$46,795,268        | 100%          | 9%          | \$55,339,138        | 100%          | 18%         |
| Amount per Pupil                  | \$13,266             |               | \$14,396            |               | 9%          | \$17,289            |               | 20%         |
| Percent of Expenditures for Insti | ruction <sup>3</sup> | _             |                     |               |             |                     |               |             |
| Total Expenditures                | \$28,306,190         | 58%           | \$30,088,554        | 56%           | -2%         | \$34,942,188        | 53%           | -3%         |
| Current Expenditures              | \$28,306,190         | 66%           | \$30,088,554        | 64%           | -2%         | \$34,942,188        | 63%           | -1%         |