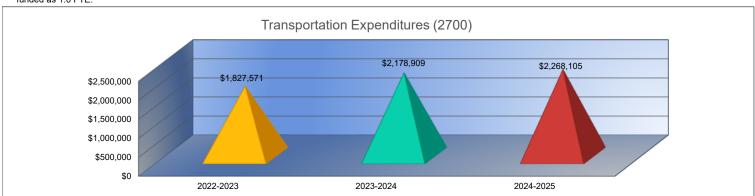

|                                   | 2022-2023<br>Actual  | % of<br>Total | 2023-2024<br>Actual | % of<br>Total | %<br>Change | 2024-2025<br>Budget | % of<br>Total | %<br>Change |
|-----------------------------------|----------------------|---------------|---------------------|---------------|-------------|---------------------|---------------|-------------|
| Instruction                       | \$28,365,599         | 10tal<br>58%  | \$30,211,214        | 10tal<br>56%  | Thange 7%   | \$35,517,188        |               | 18%         |
|                                   | . , , ,              |               | . , ,               |               |             |                     |               |             |
| Student Support Services          | \$1,904,070          | 4%            | \$2,151,424         | 4%            | 13%         | \$2,681,179         |               | 25%         |
| Instructional Support Services    | \$1,945,347          | 4%            | \$1,552,355         | 3%            | -20%        | \$2,525,791         | 4%            | 63%         |
| Administration & Support          | \$3,492,867          | 7%            | \$5,329,948         | 10%           | 53%         | \$5,439,659         | 8%            | 2%          |
| Operations & Maintenance          | \$3,580,564          | 7%            | \$4,407,481         | 8%            | 23%         | \$8,654,592         | 13%           | 96%         |
| Transportation                    | \$1,827,571          | 4%            | \$2,178,909         | 4%            | 19%         | \$2,268,105         | 3%            | 4%          |
| Food Services                     | \$2,425,930          | 5%            | \$2,405,905         | 4%            | -1%         | \$3,263,676         | 5%            | 36%         |
| Capital Improvements              | \$1,033,604          | 2%            | \$1,126,592         | 2%            | 9%          | \$1,464,570         | 2%            | 30%         |
| Debt Services                     | \$4,615,235          | 9%            | \$4,681,117         | 9%            | 1%          | \$4,099,140         | 6%            | -12%        |
| Other Costs                       | \$0                  | 0%            | \$0                 | 0%            | 0%          | \$50,000            | <1%           | 0%          |
| Total Expenditures                | 49,190,787           | 100%          | \$54,044,945        | 100%          | 10%         | \$65,963,900        | 100%          | 22%         |
| Amount per Pupil                  | \$15,213             |               | \$16,626            |               | 9%          | \$20,608            |               | 24%         |
| Current Expenditures <sup>2</sup> | \$42,892,693         | 100%          | \$46,795,268        | 100%          | 9%          | \$55,339,138        | 100%          | 18%         |
| Amount per Pupil                  | \$13,266             |               | \$14,396            |               | 9%          | \$17,289            |               | 20%         |
| Percent of Expenditures for Insti | ruction <sup>3</sup> | _             |                     |               |             |                     |               |             |
| Total Expenditures                | \$28,306,190         | 58%           | \$30,088,554        | 56%           | -2%         | \$34,942,188        | 53%           | -3%         |
| Current Expenditures              | \$28,306,190         | 66%           | \$30,088,554        | 64%           | -2%         | \$34,942,188        | 63%           | -1%         |