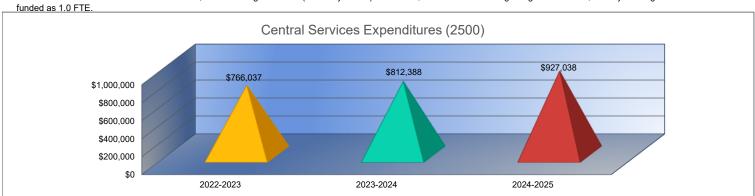

### **Central Services Expenditures (2500)**

|                                 | 2022-2023<br>Actual |
|---------------------------------|---------------------|
| General                         | \$639,820           |
| Federal Funds                   | \$0                 |
| Supplemental General            | \$0                 |
| Preschool-Aged At-Risk          | \$0                 |
| At-Risk Education Fund          | \$64,257            |
| Bilingual Education             | \$0                 |
| Virtual Education               | \$0                 |
| Capital Outlay                  | \$0                 |
| Driver Training                 | \$0                 |
| Declining Enrollment            | \$0                 |
| Extraordinary School Program    | \$0                 |
| Food Service                    | \$0                 |
| Professional Development        | \$0                 |
| Parent Education Program        | \$0                 |
| Summer School                   | \$0                 |
| Special Education               | \$0                 |
| Cost of Living                  | \$0                 |
| Career and Postsecondary Ed.    | \$0                 |
| Gifts & Grants <sup>1</sup>     | \$0                 |
| Special Liability               | \$0                 |
| School Retirement               | \$0                 |
| Extraordinary Growth Facilities | \$0                 |
| Special Reserve                 | \$0                 |
| KPERS Spec. Ret. Contribution   | \$61,960            |
| Contingency Reserve             | \$0                 |
| Text Book & Student Material    | \$0                 |
| Activity Fund                   | \$0                 |
| Bond and Interest #1            | \$0                 |
| Bond and Interest #2            | \$0                 |
| No-Fund Warrant                 | \$0                 |
| Special Assessment              | \$0                 |
| Temporary Note                  | \$0                 |
| SUBTOTAL                        | \$766,037           |
| Enrollment (FTE) <sup>3</sup>   | 3,233.4             |
| Amount per Pupil <sup>2</sup>   | \$237               |
| Adult Education                 | \$0                 |
| Adult Supplemental Education    | \$0                 |
| Special Education Coop          | \$0                 |
| TOTAL                           | \$766,037           |

| 2023-2024 | %      |
|-----------|--------|
| Actual    | Change |
| \$686,631 | 7%     |
| \$0       | 0%     |
| \$0       | 0%     |
| \$0       | 0%     |
| \$73,700  | 15%    |
| \$0       | 0%     |
| \$0       | 0%     |
| \$0       | 0%     |
| \$0       | 0%     |
| \$0       | 0%     |
| \$0       | 0%     |
| \$0       | 0%     |
| \$0       | 0%     |
| \$0       | 0%     |
| \$0       | 0%     |
| \$0       | 0%     |
| \$0       | 0%     |
| \$0       | 0%     |
| \$0       | 0%     |
| \$0       | 0%     |
| \$0       | 0%     |
| \$0       | 0%     |
| \$0       | 0%     |
| \$52,057  | -16%   |
| \$0       | 0%     |
| \$0       | 0%     |
| \$0       | 0%     |
| \$0       | 0%     |
| \$0       | 0%     |
| \$0       | 0%     |
| \$0       | 0%     |
| \$0       | 0%     |
| \$812,388 | 6%     |
| 3,250.6   | 1%     |
| \$250     | 5%     |
| \$0       | 0%     |
| \$0       | 0%     |
| \$0       | 0%     |
| \$812,388 | 6%     |

| 2024-2025 | %      |
|-----------|--------|
| Budget    | Change |
| \$782,416 | 14%    |
| \$0       | 0%     |
| \$0       | 0%     |
| \$0       | 0%     |
| \$84,755  | 15%    |
| \$0       | 0%     |
| \$0       | 0%     |
| \$0       | 0%     |
| \$0       | 0%     |
| \$0       | 0%     |
| \$0       | 0%     |
| \$0       | 0%     |
| \$0       | 0%     |
| \$0       | 0%     |
| \$0       | 0%     |
| \$0       | 0%     |
| \$0       | 0%     |
| \$0       | 0%     |
| \$0       | 0%     |
| \$0       | 0%     |
| \$0       | 0%     |
| \$0       | 0%     |
|           |        |
| \$59,867  | 15%    |
|           |        |
|           |        |
| •         |        |
| \$0       | 0%     |
| \$0       | 0%     |
| \$0       | 0%     |
| \$0       | 0%     |
| \$0       | 0%     |
| \$927,038 | 14%    |
| 3,200.9   | -2%    |
| \$290     | 16%    |
| \$0       | 0%     |
| \$0       | 0%     |
| \$0       | 0%     |
| \$927,038 | 14%    |