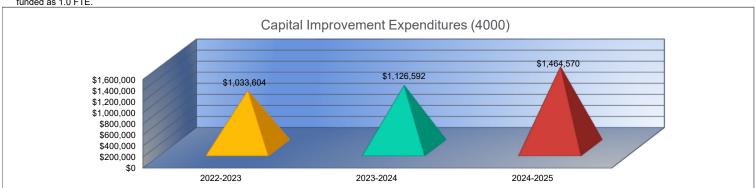

|                                   | 2022-2023<br>Actual  | % of<br>Total | 2023-2024<br>Actual | % of<br>Total | %<br>Change | 2024-2025<br>Budget | % of<br>Total | %<br>Change |
|-----------------------------------|----------------------|---------------|---------------------|---------------|-------------|---------------------|---------------|-------------|
| Instruction                       | \$28,365,599         | 10tal<br>58%  | \$30,211,214        | 10tal<br>56%  | Thange 7%   | \$35,517,188        |               | 18%         |
|                                   | . , , ,              |               | . , ,               |               |             |                     |               |             |
| Student Support Services          | \$1,904,070          | 4%            | \$2,151,424         | 4%            | 13%         | \$2,681,179         |               | 25%         |
| Instructional Support Services    | \$1,945,347          | 4%            | \$1,552,355         | 3%            | -20%        | \$2,525,791         | 4%            | 63%         |
| Administration & Support          | \$3,492,867          | 7%            | \$5,329,948         | 10%           | 53%         | \$5,439,659         | 8%            | 2%          |
| Operations & Maintenance          | \$3,580,564          | 7%            | \$4,407,481         | 8%            | 23%         | \$8,654,592         | 13%           | 96%         |
| Transportation                    | \$1,827,571          | 4%            | \$2,178,909         | 4%            | 19%         | \$2,268,105         | 3%            | 4%          |
| Food Services                     | \$2,425,930          | 5%            | \$2,405,905         | 4%            | -1%         | \$3,263,676         | 5%            | 36%         |
| Capital Improvements              | \$1,033,604          | 2%            | \$1,126,592         | 2%            | 9%          | \$1,464,570         | 2%            | 30%         |
| Debt Services                     | \$4,615,235          | 9%            | \$4,681,117         | 9%            | 1%          | \$4,099,140         | 6%            | -12%        |
| Other Costs                       | \$0                  | 0%            | \$0                 | 0%            | 0%          | \$50,000            | <1%           | 0%          |
| Total Expenditures                | 49,190,787           | 100%          | \$54,044,945        | 100%          | 10%         | \$65,963,900        | 100%          | 22%         |
| Amount per Pupil                  | \$15,213             |               | \$16,626            |               | 9%          | \$20,608            |               | 24%         |
| Current Expenditures <sup>2</sup> | \$42,892,693         | 100%          | \$46,795,268        | 100%          | 9%          | \$55,339,138        | 100%          | 18%         |
| Amount per Pupil                  | \$13,266             |               | \$14,396            |               | 9%          | \$17,289            |               | 20%         |
| Percent of Expenditures for Insti | ruction <sup>3</sup> | _             |                     |               |             |                     |               |             |
| Total Expenditures                | \$28,306,190         | 58%           | \$30,088,554        | 56%           | -2%         | \$34,942,188        | 53%           | -3%         |
| Current Expenditures              | \$28,306,190         | 66%           | \$30,088,554        | 64%           | -2%         | \$34,942,188        | 63%           | -1%         |