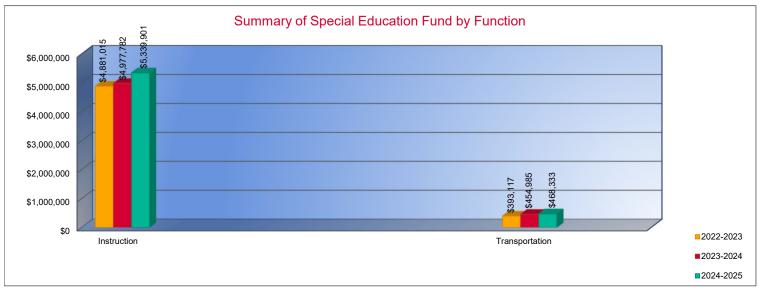

# Summary of Special Education Fund by Function\*

|                          |             | %     |             | %     |        |             | %     |        |
|--------------------------|-------------|-------|-------------|-------|--------|-------------|-------|--------|
|                          | 2022-2023   | of    | 2023-2024   | of    | %      | 2024-2025   | of    | %      |
|                          | Actual      | Total | Actual      | Total | Change | Budget      | Total | Change |
| Instruction              | \$4,881,015 | 93%   | \$4,977,782 | 92%   | 2%     | \$5,339,901 | 92%   | 7%     |
| Student Support          | \$0         | 0%    | \$0         | 0%    | 0%     | \$0         | 0%    | 0%     |
| Instructional Support    | \$0         | 0%    | \$0         | 0%    | 0%     | \$0         | 0%    | 0%     |
| Administraton & Support  | \$0         | 0%    | \$0         | 0%    | 0%     | \$0         | 0%    | 0%     |
| Operations & Maintenance | \$0         | 0%    | \$0         | 0%    | 0%     | \$0         | 0%    | 0%     |
| Transportation           | \$393,117   | 7%    | \$454,985   | 8%    | 16%    | \$468,333   | 8%    | 3%     |
| Capital Improvements     | \$0         | 0%    | \$0         | 0%    | 0%     | \$0         | 0%    | 0%     |
| Other Costs              | \$0         | 0%    | \$0         | 0%    | 0%     | \$0         | 0%    | 0%     |
| Total Expenditures¹      | \$5,274,132 | 100%  | \$5,432,767 | 100%  | 3%     | \$5,808,234 | 100%  | 7%     |
| Amount per Pupil         | \$1,631     |       | \$1,671     |       | 2%     | \$1,815     |       | 9%     |

<sup>\*</sup>The Summary of Special Education Fund Expenditures by Function comes from pages 6-13 and only uses the "Special Education Fund" line items.

1. Total expenditures excludes the Special Ed Coop fund because it would include expenditures for all schools participating in the Coop.