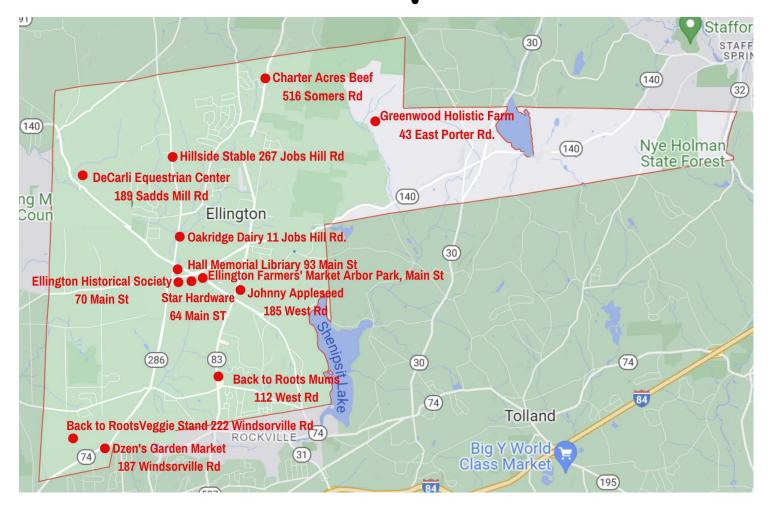

## Participants

Back to Roots Mum Farm - 112 West Rd Back to Roots Veggie Stand - 222 Windsorville Rd Charter Acres Beef - 516 Somers Rd DeCarli Equestrian Center - 189 Sadds Mill Rd Dzen Garden Market - 187 Windsorville Rd Ellington Farmers Market - Arbor Park, Main St (9am-noon) Ellington Historical Society - 70 Main St Greenwood Holistic Farm - 43 East Porter Rd Hall Memorial Library - 93 Main St Hillside Stable - 267 Jobs Hill Rd Johnny Appleseed Farm Fruit Store - 185 West Rd Oakridge Dairy & The Modern Milkman - 11 Jobs Hill Rd Star Hardware - 64 Main St

## ELLINGTON FARM DAY SEPTEMBER 23, 2023 10AM - 3PM

Sponsored by the Ellington Planning Department & Ellington Economic Development Commission