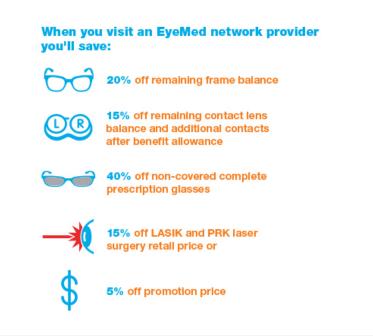

Member cost for lens options (may vary by prescription, option chosen and retail location)

| Welling Cost for letts options (may vary b) | y prescription, option chosen and retail i                                         | ocalion)     |
|---------------------------------------------|------------------------------------------------------------------------------------|--------------|
| Progressive Lenses                          | Standard: \$65 + lens deductible Premium: lens cost -20% discount -\$120 allowance | No benefit   |
| Ctd. Delycorhenate                          | + Standard Progressive cost                                                        | No benefit   |
| Std. Polycarbonate                          | \$40                                                                               | ino perielit |
| Tint (solid and gradient)                   | \$15                                                                               | No benefit   |
| Scratch Resistant Coating                   | \$15                                                                               | No benefit   |
| Anti-Reflective Coating                     | \$45                                                                               | No benefit   |
| Ultraviolet Coating                         | \$15                                                                               | No benefit   |
| Lasik or PRK                                | Average discount of 15% off retail                                                 | No benefit   |
|                                             | price or 5% off promotional price at US Laser network participating providers.     |              |