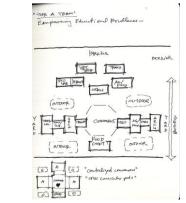

## **Design Thinking**

Workshop participants worked in teams to organize a "kit of program parts" into a vision for the new school.

### **VISIONING WORKSHOPS OUTCOMES – CONCEPT DIAGRAMS**

#### **CENTRAL COMMONS**

5