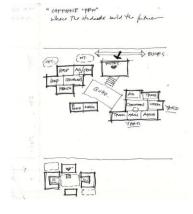

## **Design Thinking**

Workshop participants worked in teams to organize a "kit of program parts" into a vision for the new school.

### **VISIONING WORKSHOPS OUTCOMES – CONCEPT DIAGRAMS**

#### **INTERIOR STREET**

1/1/0023 majoriconte constr. Visioning - 1851000 Thornetts\_ of frame\_\_\_\_