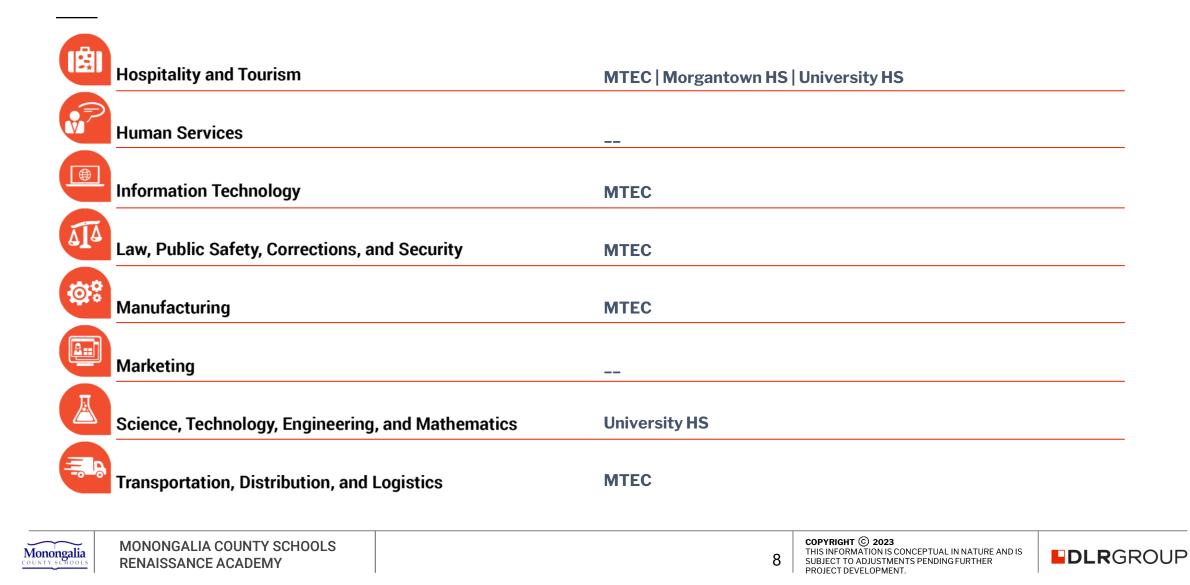

|                                                                                                                                         |
|         | Government and Public Administration             |                                                                                                                                         |
|         | Health Science                                   | MTEC                                                                                                                                    |
| ongalia | MONONGALIA COUNTY SCHOOLS<br>RENAISSANCE ACADEMY | 7 COPYRIGHT © 2023<br>THIS INFORMATION IS CONCEPTUAL IN NATURE AND IS<br>SUBJECT TO ADJUSTMENTS PENDING FURTHER<br>PROJECT DEVELOPMENT. |

## MCS Career Clusters – Existing (continued)



## **Primary Career Clusters - Proposed**



**Agriculture, Food, and Natural Resources** 



**Architecture and Construction** 



**Health Sciences** 



**Hospitality and Tourism** 



**IT** | **STEM** 



**Transportation, Distribution, and Logistics** (consider Aviation)







9

COPYRIGHT © 2023 THIS INFORMATION IS CONCEPTUAL IN NATURE AND IS SUBJECT TO ADJUSTMENTS PENDING FURTHER PROJECT DEVELOPMENT.



## Next Steps

## **PROCESS & NEXT STEPS**

- SITE INVESTIGATION (continuing)
- STAKEHOLDER ENGAGEMENT
- PROGRAMMING FOCUS GROUPS
- OPR | EDUCATIONAL MASTER PLAN
- CONCEPT OPTIONS
- FINAL CONCEPT & COST ESTIMATE
- SBA SUBMISSION (Nov 30, 2023)
  SBA Review commencement
- BOND REFERENDUM (May 14, 2024)