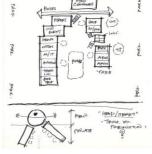

## **Design Thinking**

Workshop participants worked in teams to organize a "kit of program parts" into a vision for the new school.

### **VISIONING WORKSHOPS OUTCOMES – CONCEPT DIAGRAMS**

#### **INTERIOR STREET**

1/1/0023 majoriconte constr. Visioning - 1851000 Thornetts\_ of frame\_\_\_\_