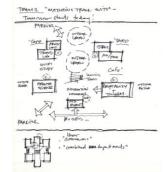

## **Design Thinking**

Workshop participants worked in teams to organize a "kit of program parts" into a vision for the new school.

### **VISIONING WORKSHOPS OUTCOMES – CONCEPT DIAGRAMS**

#### **HEART & WINGS**

MONONGALIA COUNTY SCHOOLS RENAISSANCE ACADEMY COPYRIGHT © 2023 THIS INFORMATION IS CONCEPTUAL IN NATURE AND IS SUBJECT TO ADJUSTMENTS PENDING FURTHER PROJECT DEVELOPMENT.