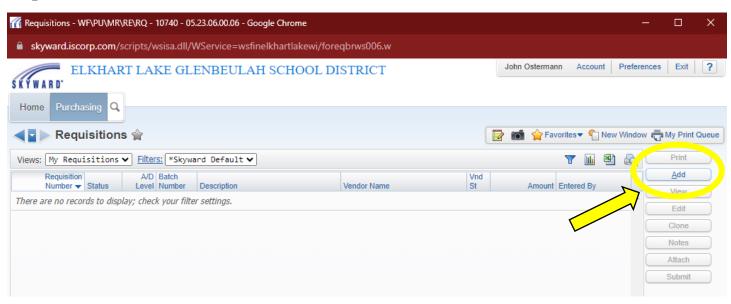

# Directions for Skyward Requisitions:

## **Step #1: Login to Skyward Finance**

 Go to school webpage → Staff (at the top of the page) → Skyward Finance Access → Type in your Login ID and Password



If you have issues logging in, please contact Anthony Summers at asummers@goresorters.com.

## **Step #2:** Go to Purchasing



# **Step #3: Click on Requisitions**



# Step #4: Click Add



### **Step #5: Enter Requisition Information**

- Make sure correct fiscal year is listed
- Add a brief description of item being purchased
- Select Vendor from drop-down menu
  - If vendor is not available, please email the vendor information to Wendy Spangenberg at wspangenberg@goresorters.com
  - o Include the following vendor information:
    - Name of vendor | Address | Phone number | Fax number | Email (if available) | Contact name
- Click Save and Add Detail



#### **Step #6: Enter Requisition Details**

- Enter quantity of items ordered
- Enter unit cost per item
- Enter a detailed description of the item ordered
  - Name of catalog
    - Website (if available)
  - o SKU | Model number | Part number
- Click Save



#### Add more items if necessary: Repeat step #6



#### **Step