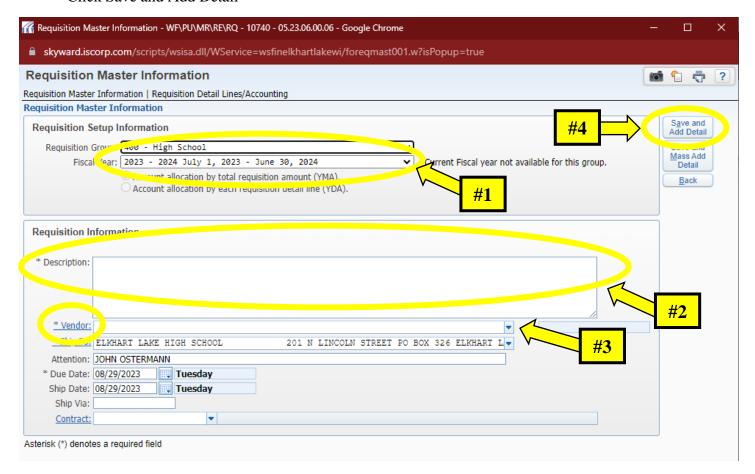

### **Step #5: Enter Requisition Information**

- Make sure correct fiscal year is listed
- Add a brief description of item being purchased
- Select Vendor from drop-down menu
  - If vendor is not available, please email the vendor information to Wendy Spangenberg at wspangenberg@goresorters.com
  - o Include the following vendor information:
    - Name of vendor | Address | Phone number | Fax number | Email (if available) | Contact name
- Click Save and Add Detail