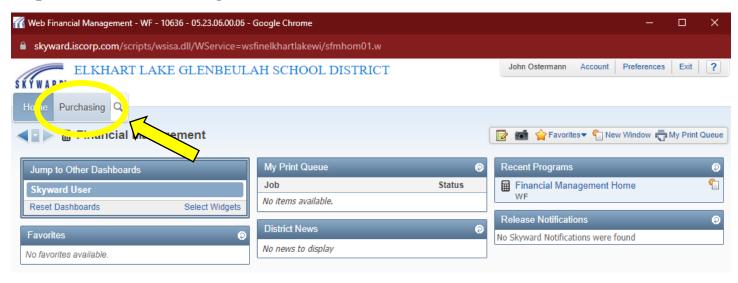

# Directions for Skyward Requisitions:

## **Step #1: Login to Skyward Finance**

 Go to school webpage → Staff (at the top of the page) → Skyward Finance Access → Type in your Login ID and Password



If you have issues logging in, please contact Anthony Summers at asummers@goresorters.com.

## **Step #2:** Go to Purchasing



# **Step #3: Click on Requisitions**



# Step #4: Click Add



### **Step #5: Enter Requisition Information**

- Make sure correct fiscal year is listed
- Add a brief description of item being purchased
- Select Vendor from drop-down menu
  - If vendor is not available, please email the vendor information to Wendy Spangenberg at wspangenberg@goresorters.com
  - o Include the following vendor information:
    - Name of vendor | Address | Phone number | Fax number | Email (if available) | Contact name
- Click Save and Add Detail



#### **Step #6: Enter Requisition Details**

- Enter quantity of items ordered
- Enter unit cost per item
- Enter a detailed description of the item ordered
  - Name of catalog
    - Website (if available)
  - o SKU | Model number | Part number
- Click Save