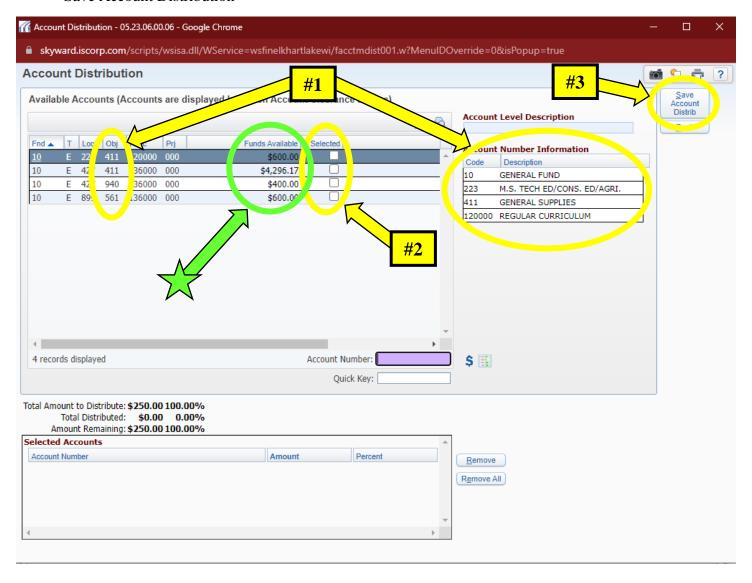

#### **Step #8: Select Account Distribution**

- Click on the accounts available, and the correct account based on description to the right
- Select appropriate account for purchase
  - o 310: Personal Services
  - o 342: Employee Travel
  - o 411: Supplies
    - This includes all budgeted amounts in 411 | 417 | 419 | 440
  - 551: Equipment (addition or new)
  - o 561: Equipment (replacement)
  - o 940: Dues and Fees
- This is the balance in your accounts. Your requisition <u>must</u> include shipping costs
- Save Account Distribution