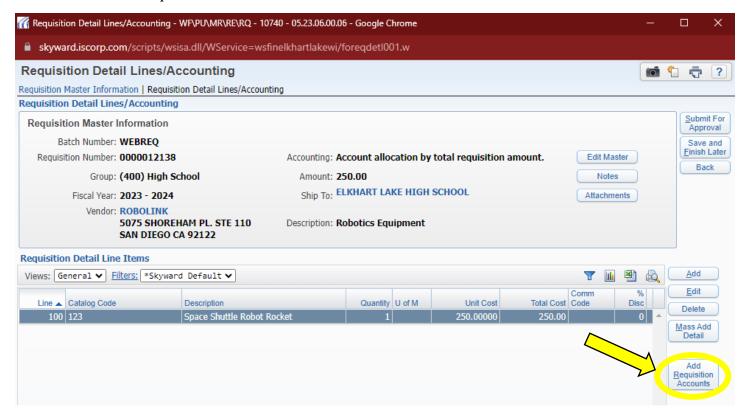

#### **Step #7: Add Requisition Accounts**

Click Add Requisition Accounts

#### **Step #8: Select Account Distribution**

- Click on the accounts available, and the correct account based on description to the right
- Select appropriate account for purchase
  - o 310: Personal Services
  - o 342: Employee Travel
  - o 411: Supplies
    - This includes all budgeted amounts in 411 | 417 | 419 | 440
  - 551: Equipment (addition or new)
  - o 561: Equipment (replacement)
  - o 940: Dues and Fees
- This is the balance in your accounts. Your requisition <u>must</u> include shipping costs
- Save Account Distribution