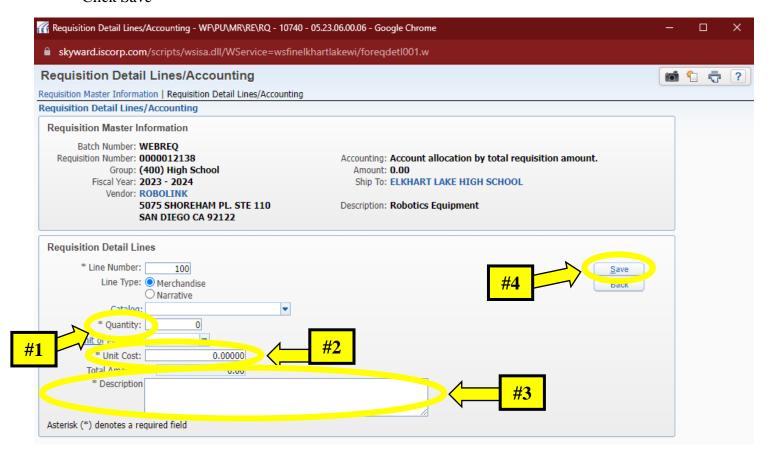

#### **Step #6: Enter Requisition Details**

- Enter quantity of items ordered
- Enter unit cost per item
- Enter a detailed description of the item ordered
  - Name of catalog
    - Website (if available)
  - o SKU | Model number | Part number
- Click Save