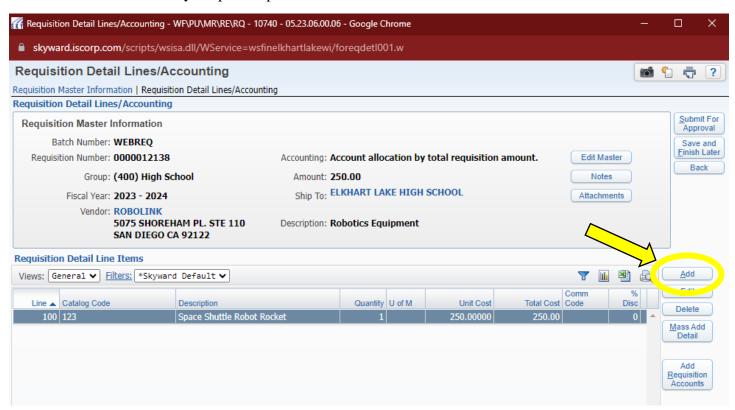

#### Add more items if necessary: Repeat step #6

#### **Step #7: Add Requisition Accounts**

Click Add Requisition Accounts