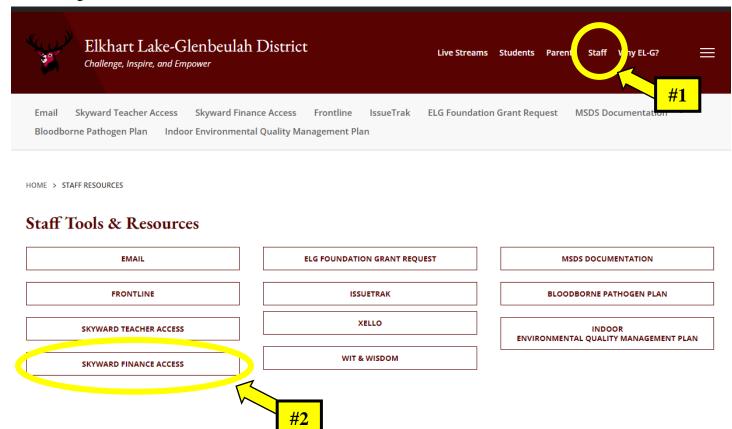

## **Step #1: Login to Skyward Finance**

 Go to school webpage → Staff (at the top of the page) → Skyward Finance Access → Type in your Login ID and Password

If you have issues logging in, please contact Anthony Summers at asummers@goresorters.com.