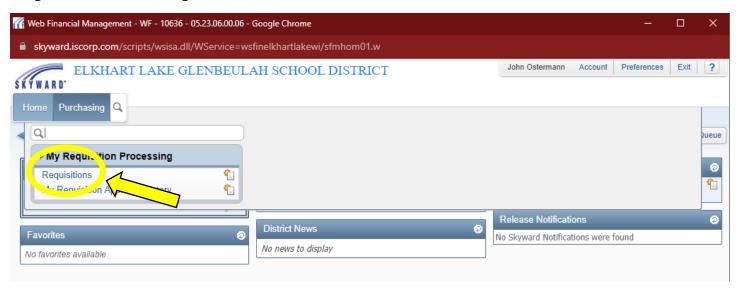

# Directions for Skyward Requisitions:

## **Step #1: Login to Skyward Finance**

 Go to school webpage → Staff (at the top of the page) → Skyward Finance Access → Type in your Login ID and Password



If you have issues logging in, please contact Anthony Summers at asummers@goresorters.com.

## **Step #2:** Go to Purchasing



# **Step #3: Click on Requisitions**



# Step #4: Click Add



### **Step #5: Enter Requisition Information**

- Make sure correct fiscal year is listed
- Add a brief description of item being purchased
- Select Vendor from drop-down menu
  - If vendor is not available, please email the vendor information to Wendy Spangenberg at wspangenberg@goresorters.com
  - o Include the following vendor information:
    - Name of vendor | Address | Phone number | Fax number | Email (if available) | Contact name
- Click Save and Add Detail



#### **Step #6: Enter Requisition Details**

- Enter quantity of items ordered
- Enter unit cost per item
- Enter a detailed description of the item ordered
  - Name of catalog
    - Website (if available)
  - o SKU | Model number | Part number
- Click Save



#### Add more items if necessary: Repeat