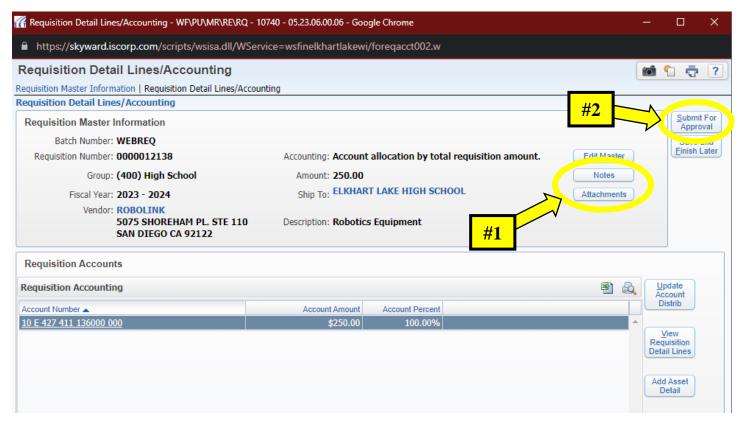

## **Step #9: Submitting for Approval**

- Optional Items
  - Notes any notes to approver or purchaser
  - Attachments copies of quotes (if available)
- Submit for Approval