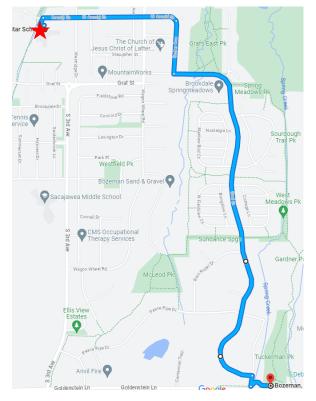

#### **MORNING PICK UP**

- Meet at Tuckerman Park between 7:45 7:55 am.
- Arrive at front door of school by 8:15 am.

### **AFTERSCHOOL DROP OFF**

- Meet at front of school by 3:20 pm.
- Drop off to parents at Tuckerman Park by 3:45 pm.
  - ✓ Students should wear comfortable shoes and bright clothing.
  - ✓ Helmets are required.
  - ✓ Parents must be on on-time for afterschool park pick-up.

The Bicycle Train is for anyone who wants to ride their bike to school, especially students who live near Tuckerman Park or anywhere near the route along Graf Street.

Physical activity before school can improve concentration and focus.