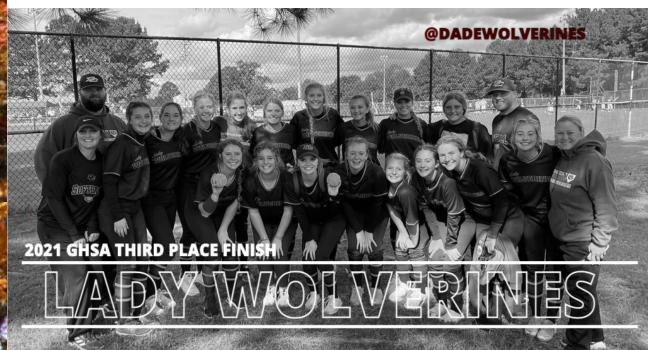

## Lady Wolverine Softball Team Finishes 3rd

The DCHS Lady Wolverine Softball Team made a FANTASTIC run in the GHSA Class AA state playoffs. The Lady Wolverines defeated the Panthers of Union County on Thursday of last week and then defeated the Bremen Blue Devils on Friday. On Saturday morning, the Lady Wolverines were defeated by the Heard County Braves (the defending AA State Champions) and the Lady Indians of Vidalia. Heard County went on to clinch the AA State Title and the Vidalia Indians finished as state runner up and the Lady Wolverines rounding out the third place spot. Congratulations on an EXCELLENT season!