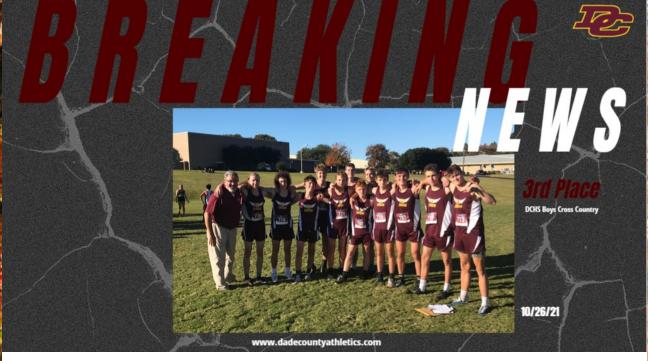

## Breeden & DCHS Boys Qualify For State

The Dade County High School Cross Country Team recently competed in the Region 7AA Championship at Georgia Highlands. The boys ended the race with a 3rd place finish and will now advance to state competition. To read more, click <u>HERE</u>.