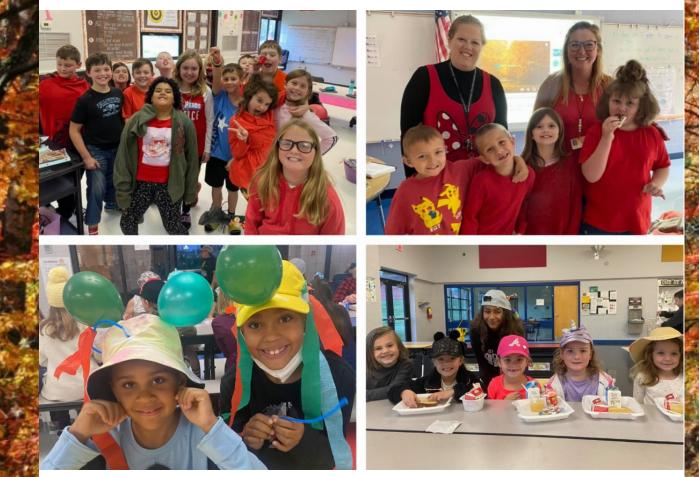

## Davis & Dade Celebrate Red Ribbon Week

Both Davis and Dade Elementary recently celebrated Red Ribbon Week. Students dressed according to each daily theme to encourage ALL to make the pledge to remain drug-free. Pictured above are Davis Elementary students (and staff) supporting their Red Spirit Day, and below are Dade Elementary students supporting their Crazy Hat Day. To see more photos, please visit their facebook page at <u>Davis Elementary</u> and <u>Dade Elementary</u>.