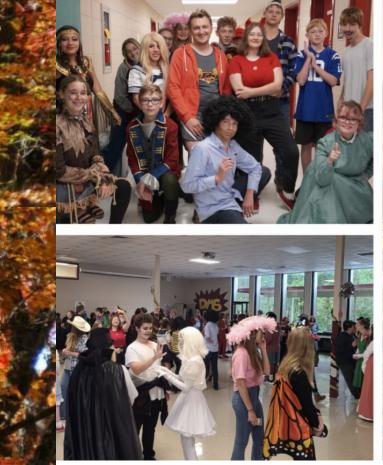

# DCHS One Act Play Cast Takes 3rd Place

The DCHS Theatre students recently competed in the GHSA One Act Play Competition and took 3rd place overall (the highest in over 15 years). The play *Antigone* received a score of Superior which is the highest rating attainable. From the cast, Gencie Matthews (portraying the title role of Antigone) and Jermey Crane (playing the role of King Creon) were chosen for the Region 7AA All Star Cast. Congratulations to the students and their superior performance! DCHS drama teacher, Ms. Jessica Wilson is currently planning a one-night show of the play this Thursday, November 4, 2021. Showtime is scheduled for 7PM and tickets will be on sale at the box office for \$5 each.