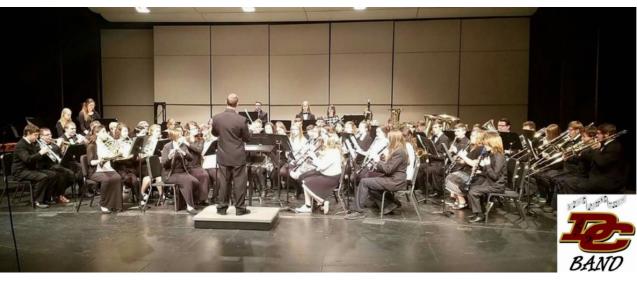

# DCHS Band To Host Fall Concert This Thursday

The DCHS Band program has been extremely busy this fall. From marching on Friday nights to Saturday competitions, all while trying to avoid isolation and quarantine, they continue to remain superior. The DCHS Concert Band will host their Fall Concert this Thursday, November 11th at 7PM in the DCHS Auditorium. For more information, contact <u>Mr. Chris Chance and/or Ms. Heather Chance</u>. You can also find information on their Facebook page at <u>Dade County Bands</u>.