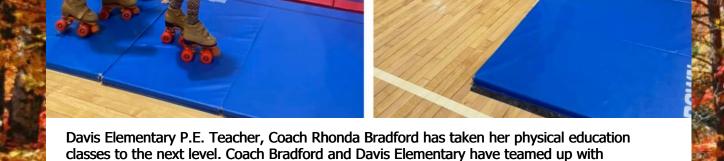

#### Davis Elementary Teams Up With Skatetime

Dal Yellow Jac

Skatetime to teach students the basic skills of Roller Skating. During the fall of each year, Skatetime delivers the roller skates to Davis so that Coach Bradford and her students have the opportunity to learn and practice the skills. To see more photos, click <u>HERE</u>.