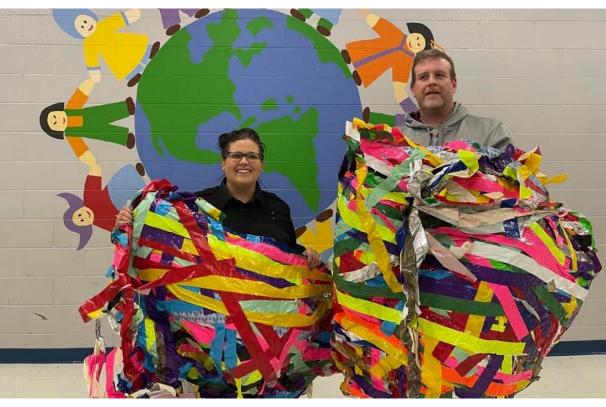

#### DES SRO & Assistant Principal Taped To Wall

Dade Elementary School, along with the DES PTO, recently held their annual Duct Tape Fundraiser. Students had the opportunity to participate in this fun activity by taping DES SRO, Ms. Amanda Lind and DES Assistant Principal, Mr. Heath Johnson to the wall. To see a video of Mr. Johnson coming off the wall and additional photos, please click <u>HERE</u>.