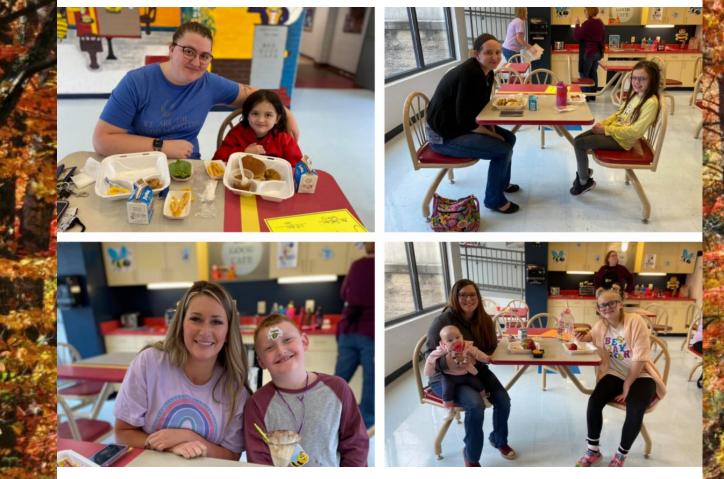

## Davis Elementary Reopening Bee Good Cafe

The Bee Good Cafe at Davis Elementary has served as a great parent engagement opportunity. Due to COVID-19 protocols, the Bee Good Cafe has remained closed until recently. Last Friday, students and parents celebrated the reopening of the Bee Good Cafe. To see more photos, visit the Davis Elementary Facebook Page <u>HERE</u>.