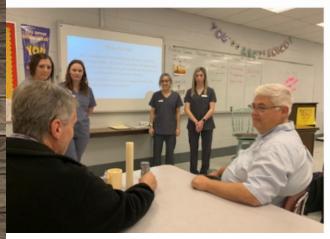

#### DCHS Students Looking To Advance Ideas To Space

Ms. Jennifer Clark and Mr. Mike Beeler are taking their classes to the next level in the NASA HUNCH program. Both classes are participating in collaboration for the first mental health project for astronauts on the International Space Station (ISS). The students' ideas have come to life at DCHS using both innovative minds and advanced 3D equipment as pictured above. Ms. Clark and Mr. Beeler extend a special 'thank you' to Mr. Bob Zeek and Mr. Stacy Hale from NASA HUNCH for visiting DCHS to encourage our students and provide them with constructive feedback for advancing their projects to space.