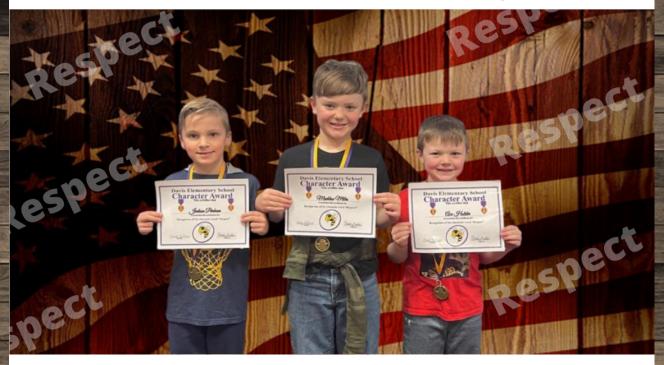

## **Davis Elementary Character Spotlight**

Congratulations to these Davis Elementary students for demonstrating the character trait RESPECT. The students pictured above are *Judson Parham; Maddox Miles; and Ace Holder*. Also receiving a character award but not pictured above was Jhett Howard.