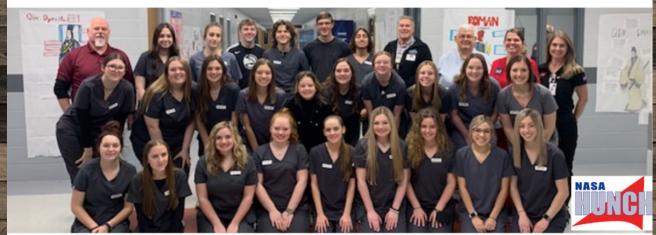

#### DCHS Students Looking To Advance Ideas To Space

Ms. Jennifer Clark and Mr. Mike Beeler are taking their classes to the next level in the NASA HUNCH program. Both classes are participating in collaboration for the first mental health project for astronauts on the International Space Station (ISS). The students' ideas have come to life at DCHS using both innovative minds and advanced 3D equipment as pictured above. Ms. Clark and Mr. Beeler extend a special 'thank you' to Mr. Bob Zeek and Mr. Stacy Hale from NASA HUNCH for visiting DCHS to encourage our students and provide them with constructive feedback for advancing their projects to space.