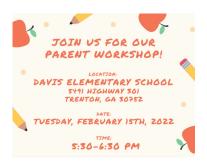

#### Davis Elementary To Host Parent Workshop

Davis Elementary will be hosting a parent workshop on Tuesday, February 15th, from 5:30PM to 6:30PM. The topics will include: *Dealing With Defiant Behaviors and Resources and Strategies For Parents That Have Students With Disabilities.* The guest speakers will include: *Dr. Martha Plumlee, DES Teacher and Mrs. Karyn Leggett, DCS School Psychologist.* If you are interested in attending this workshop, please RSVP to Davis Guidance Counselor, Ms. Lindsey Beavers via email (lindseybeavers@dadecs.org) or call Davis Elementary at 706-657-6300.