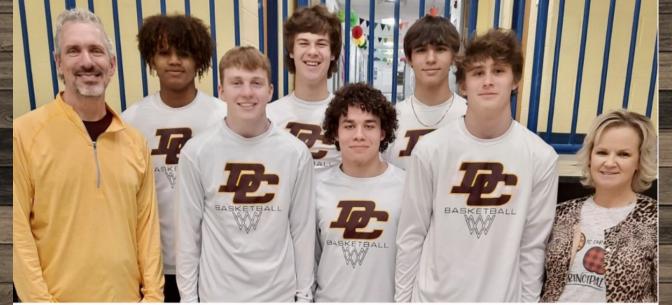

Special Guests Read To DES Kindergarten Students

Coach Mark Whitt and several of the DCHS basketball players visited Dade Elementary School last week and read to kindergarten students and opened car doors at dismissal. Coach Whitt extends a "shout out to Tracy Blevins for allowing us to read to her Kindergarten classes at Dade Elementary School." Pictured above are Coach Mark Whitt; Back Row - David Cole; Brodie Swader; Brody Cooper; Front Row - Max Howard; Josh Tinker; Everett Christiansen; and Ms. Tracy Blevins.