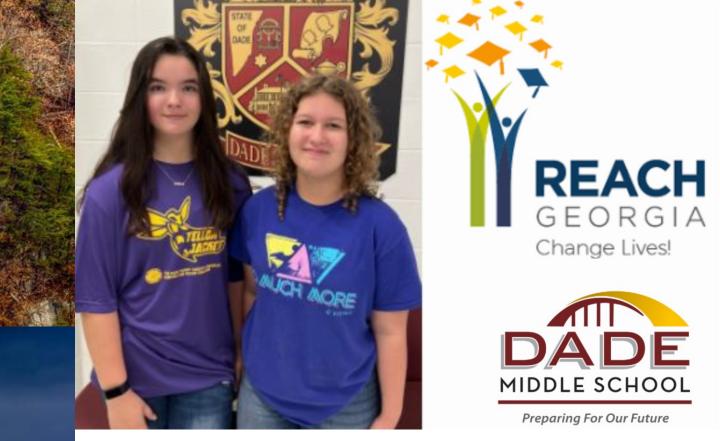

Congratulations To The 2022 DMS REACH Scholars

Congratulations to the following 8th-grade students for being selected as the 2022 DMS REACH Scholars. Pictured above are Makayla Dunn and Jadyn Dabbs. To read more about the REACH Scholarship in Georgia, click <u>HERE</u>.