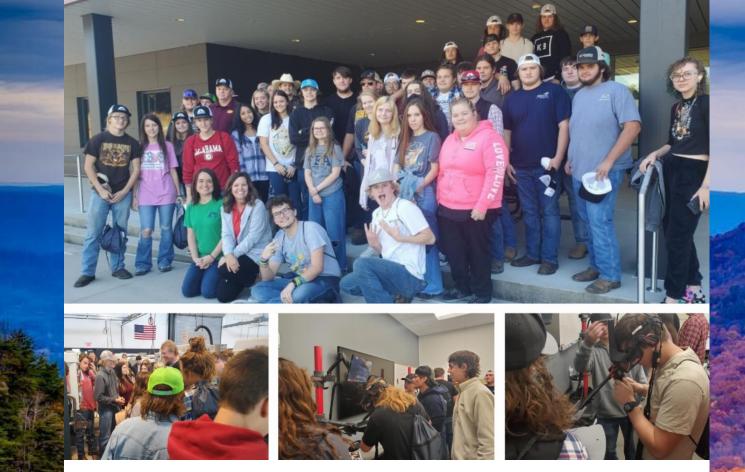

## DCHS STUDENTS ATTEND INDUSTRIAL CAREER DAY

Recently, students from DCHS attended the Industrial Career Day field trip at Georgia Northwestern Technical College (GNTC). Students received information on the variety of programs that GNTC has to offer. DCHS would like to thank GNTC for educating our students about the different programs available.