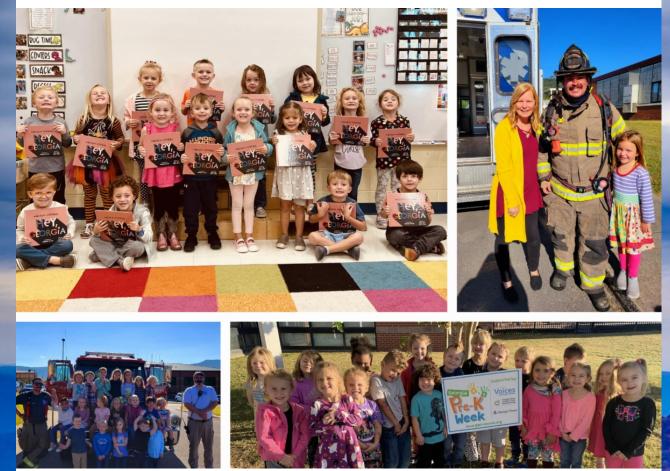

### DADE ELEMENTARY CELEBRATES GA PRE-K WEEK

Dade Elementary School recently celebrated GA Pre-K week. All GA Pre-K students received a

free copy of Malcolm Mitchell's book titled *"Hey Georgia."* In addition, the DES Pre-K students had several visitors throughout the week as they celebrated.