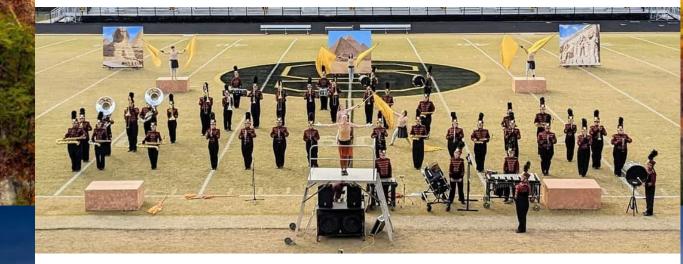

# DCHS MARCHING WOLVERINES ARE EXCELLENT

The Dade County High School Marching Wolverines traveled to Scottsboro, Alabama for a weekend competition and scored EXCELLENT in all categories with the Color Guard scoring SUPERIOR! This was the highest score of the Color Guard in several years! CONGRATULATIONS to the Marching Wolverines!