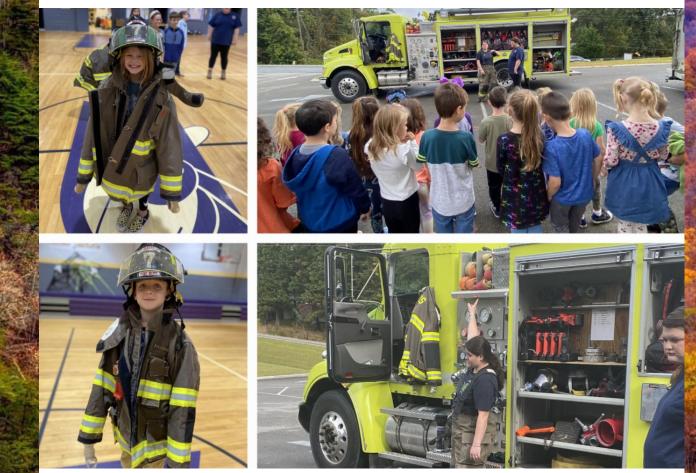

# DAVIS STUDENTS LEARN ABOUT FIRE SAFETY

Dade County Schools would like to thank the Davis Volunteer Fire Department for visiting Davis Elementary School and educating the students about fire safety. We appreciate your service to the Dade County community.  $\Box \Box \Box$ 