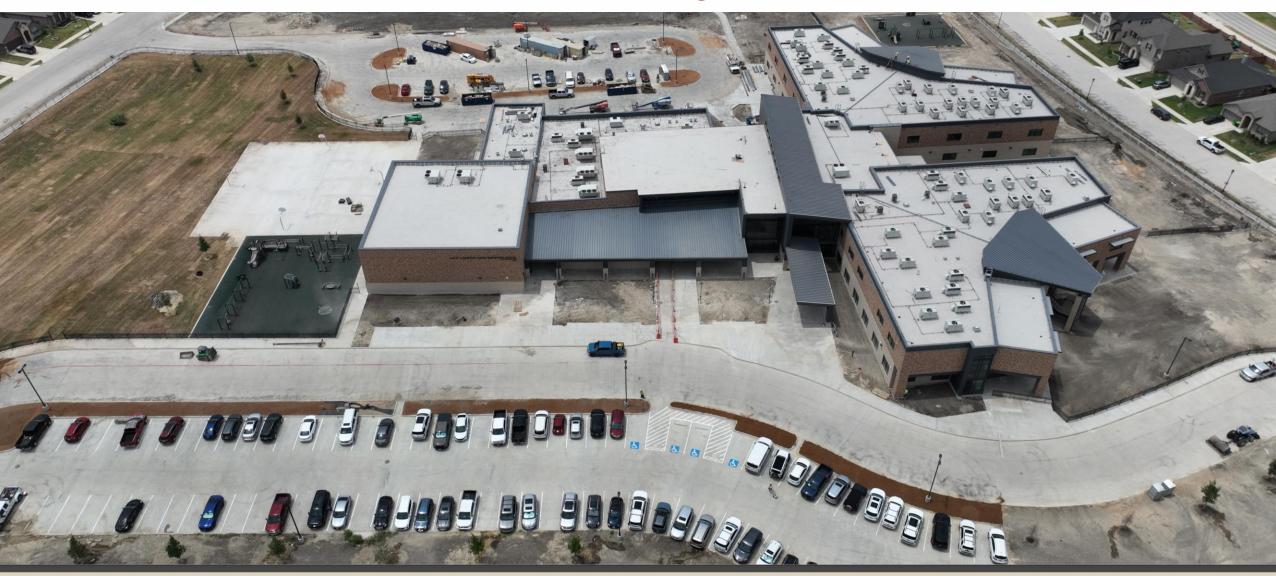

# Facilities, Planning and Construction August 15, 2023



## Construction Update:

- C.W. Worthington Middle School #7
- Carter Elementary School #21
- Daniel Elementary School #22
- Hatfield Replacement ES
- Seven Hills Replacement ES
- Northwest HS Renovations & Additions
- Pike Replacement Middle School
- Pre-K Additions various ES campuses
- Perrin Elementary School #23
- Former Hatfield ES Remodel to Temp Administration Building
- Legacy Learning Center Parking Lot Expansion (no photos)
- NISD Distribution Center HVAC Renovation (no photos)



#### C.W. Worthington Middle School #7

























#### **Carter Elementary School #21**









## **Daniel Elementary School #22**









## **Hatfield Replacement ES**









#### Seven Hills Replacement ES











#### Northwest HS – Renovations & Additions









www.nisdtx.org















#### Pike Replacement Middle School





#### **Pre-K Additions**



**JC Thompson ES** 





**Sendera Ranch ES** 

#### **Hughes ES**





**Granger ES** 

#### **Peterson ES**



#### **Schluter ES**





#### Perrin Elementary School #23



## Former Hatfield ES Renovation to Temp Administration Building