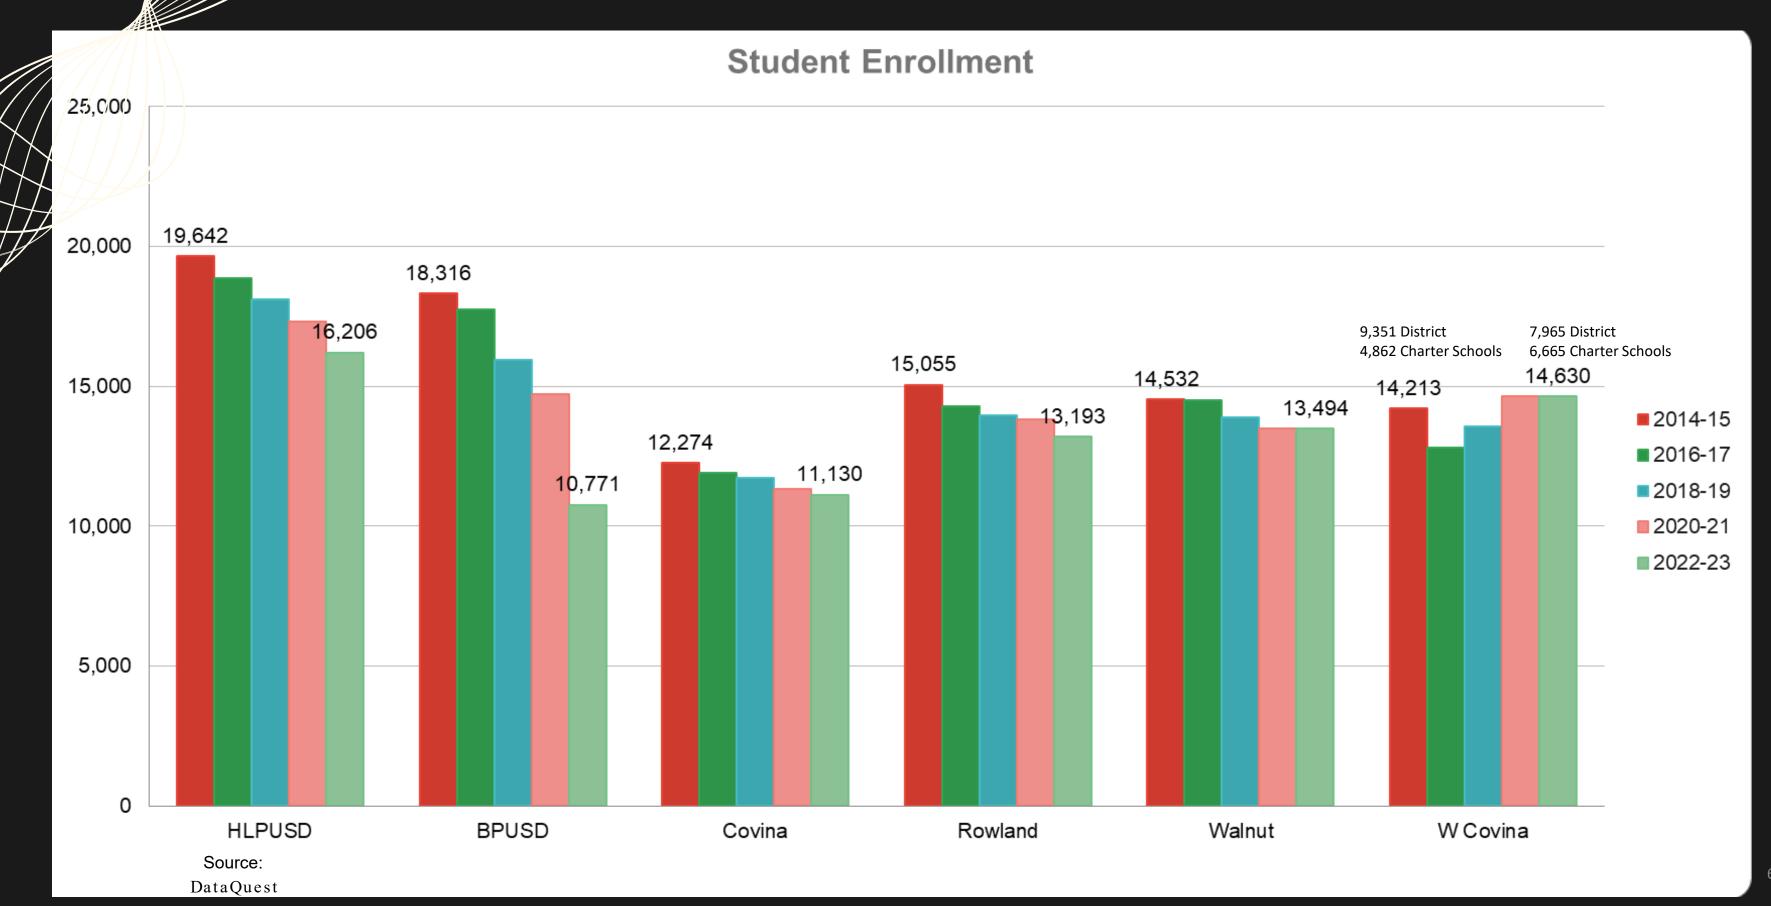

#### HISTORICAL ENROLLMENT

State & Regional

State & Neighboring
Unified School
District

District & Quad

# HISTORICAL ENROLLMENT REGION