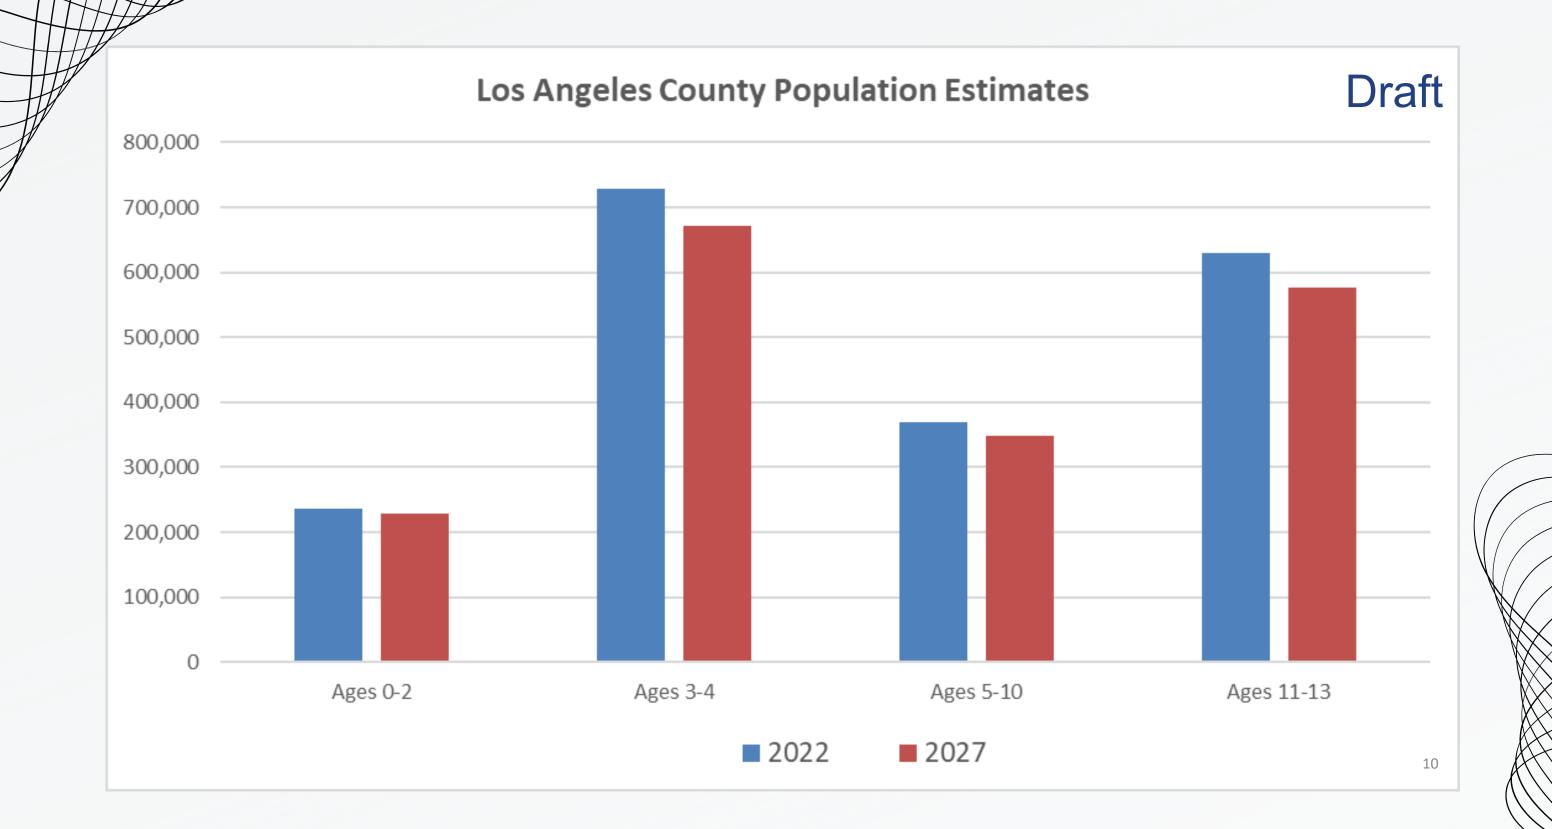

California K-12 enrollment hits two-decade low in 2021 School districts and charter school collected enrollment data on Census Day, the first Wednesday in October. Highest enrollment 6.3M 6.2M 6.1M 6М 5.9M 5.846.317 1999-2000 2014-15 2019-20



Chart: Yuxuan Xie · Source: California Department of Education · Created with Datawrapper

# HISTORICAL ENROLLMENT REGION



# HISTORICAL ENROLLMENT DISTRICT & QUAD





TOTAL ENROLLMENT: 18,438

TOTAL ENROLLMENT: 16,206

# HISTORICAL ENROLLMENT DISTRICT & QUAD



HLPUSD HIGH SCHOOL STUDENT ENROLLMENT BY QUAD

Workman High
16.70%

La Puente High
18.64%

Los Altos High
36.05%

HIGH SCHOOL ENROLLMENT: 5,755

HIGH SCHOOL ENROLLMENT: 5,151

# CURRENT ENROLLMENT DISTRICT & QUAD





Preliminary Enrollment Data

# ENROLLMENT PROJECTION POPULATION COUNTY



### ENROLLMENT PROJECTION LIVE BIRTH COUNTS HLPUSD



#### ROLLMENT PROJECTION DISTRICT



# THANKS FOR WATCHING

Questions/ Directions/ Next Steps?