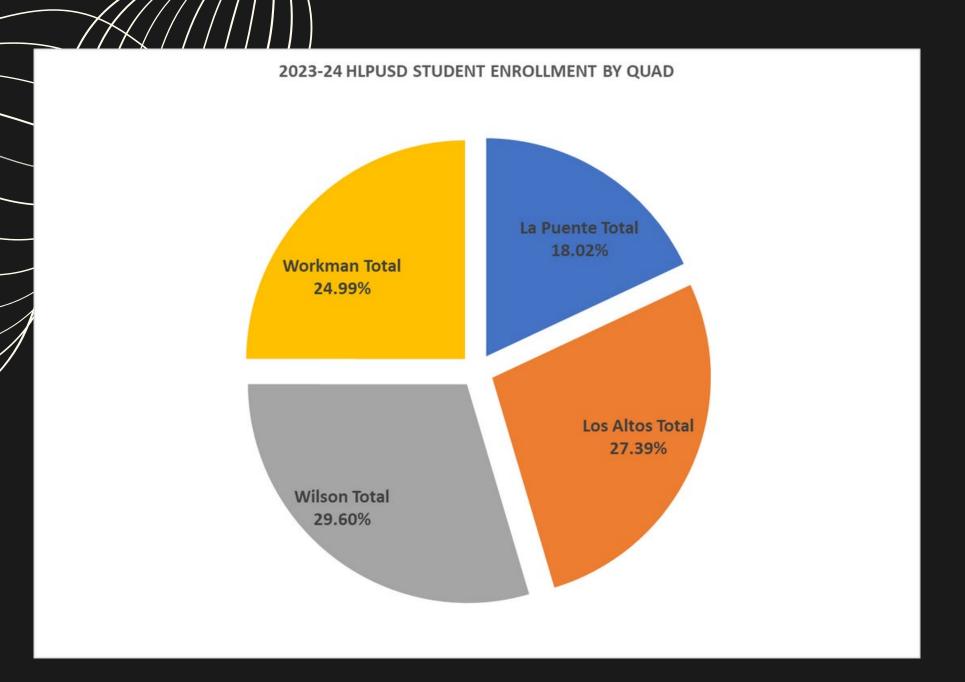

# HISTORICAL ENROLLMENT DISTRICT & QUAD

TOTAL ENROLLMENT: 18,438

TOTAL ENROLLMENT: 16,206

# HISTORICAL ENROLLMENT DISTRICT & QUAD

HLPUSD HIGH SCHOOL STUDENT ENROLLMENT BY QUAD

Workman High
16.70%

La Puente High
18.64%

Los Altos High
36.05%

HIGH SCHOOL ENROLLMENT: 5,755

HIGH SCHOOL ENROLLMENT: 5,151