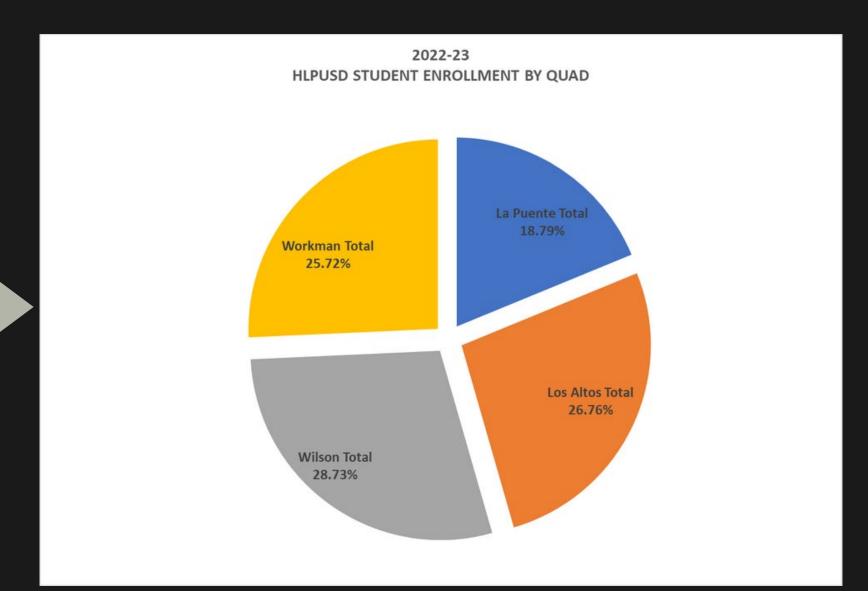

# HISTORICAL ENROLLMENT DISTRICT & QUAD

TOTAL ENROLLMENT: 18,438

TOTAL ENROLLMENT: 16,206