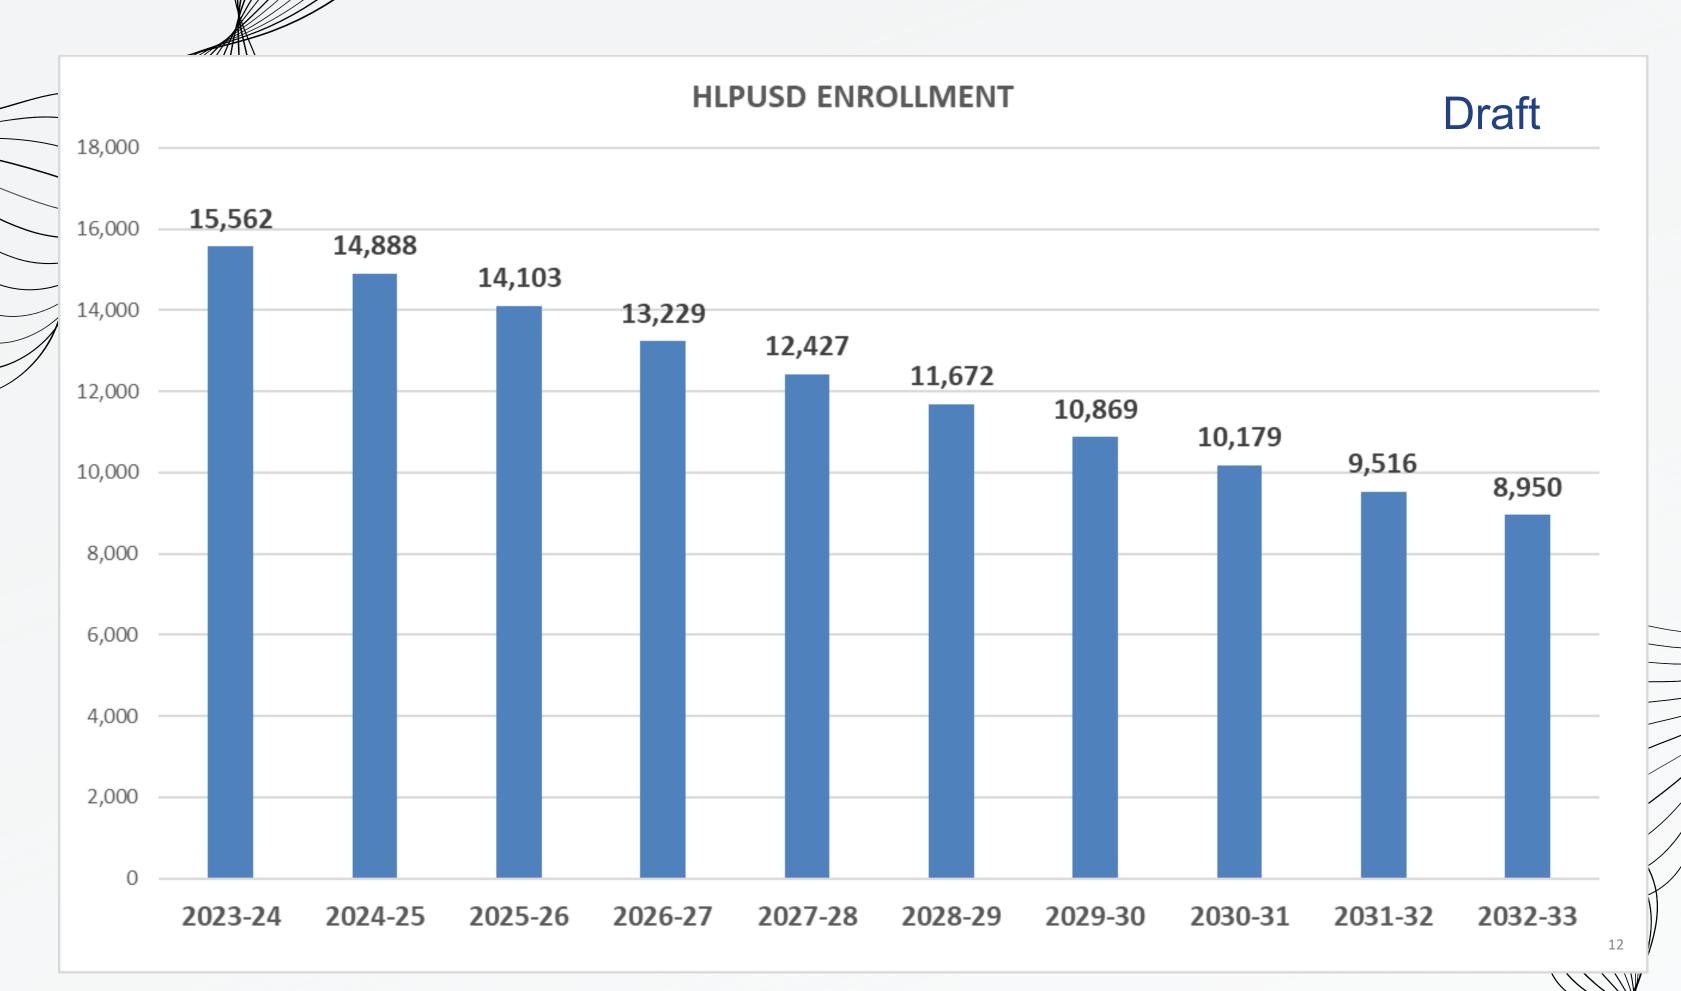

collected enrollment data on Census Day, the first Wednesday in October. Highest enrollment 6.3M 6.2M 6.1M 6М 5.9M 5.846.317 1999-2000 2014-15 2019-20



Chart: Yuxuan Xie · Source: California Department of Education · Created with Datawrapper

# HISTORICAL ENROLLMENT REGION



# HISTORICAL ENROLLMENT DISTRICT & QUAD





TOTAL ENROLLMENT: 18,438

TOTAL ENROLLMENT: 16,206

# HISTORICAL ENROLLMENT DISTRICT & QUAD



HLPUSD HIGH SCHOOL STUDENT ENROLLMENT BY QUAD

Workman High
16.70%

La Puente High
18.64%

Los Altos High
36.05%

HIGH SCHOOL ENROLLMENT: 5,755

HIGH SCHOOL ENROLLMENT: 5,151

# CURRENT ENROLLMENT DISTRICT & QUAD





Preliminary Enrollment Data

# ENROLLMENT PROJECTION POPULATION COUNTY



### ENROLLMENT PROJECTION LIVE BIRTH COUNTS HLPUSD



#### ROLLMENT PROJECTION DISTRICT



# THANKS FOR WATCHING

Questions/ Directions/ Next Steps?