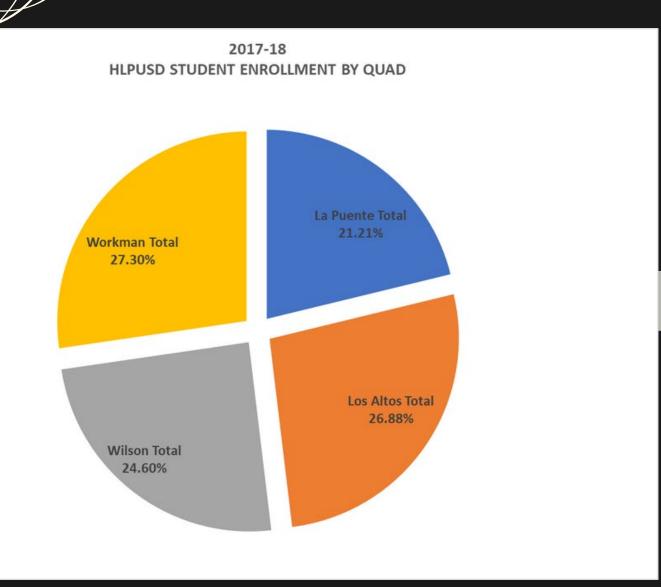

# HISTORICAL ENROLLMENT DISTRICT & QUAD

TOTAL ENROLLMENT: 18,438

TOTAL ENROLLMENT: 16,206