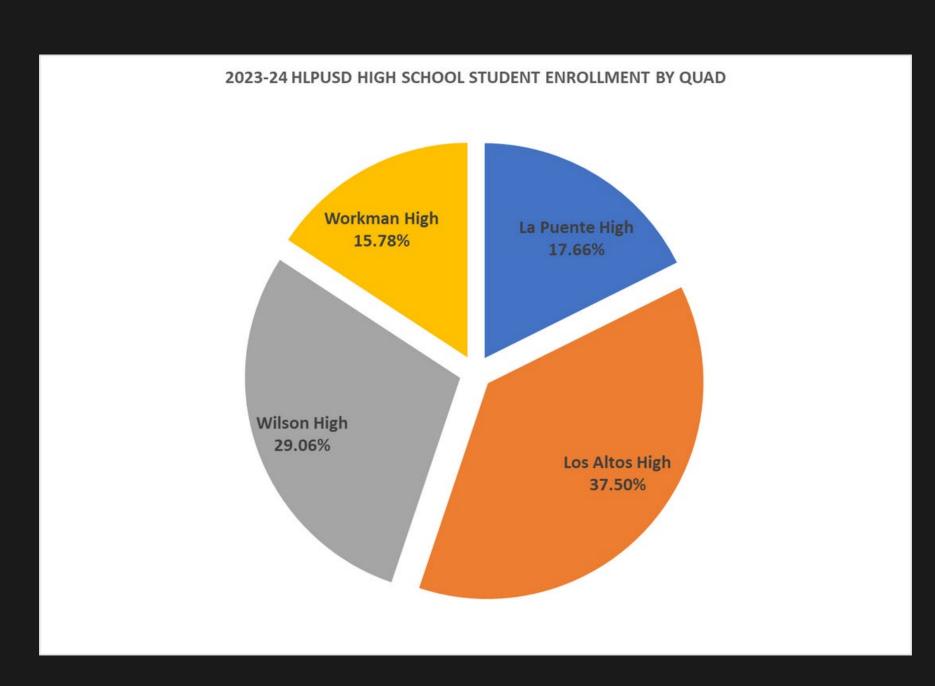

# HISTORICAL ENROLLMENT DISTRICT & QUAD

TOTAL ENROLLMENT: 18,438

TOTAL ENROLLMENT: 16,206

# HISTORICAL ENROLLMENT DISTRICT & QUAD

HLPUSD HIGH SCHOOL STUDENT ENROLLMENT BY QUAD

Workman High
16.70%

La Puente High
18.64%

Los Altos High
36.05%

HIGH SCHOOL ENROLLMENT: 5,755

HIGH SCHOOL ENROLLMENT: 5,151