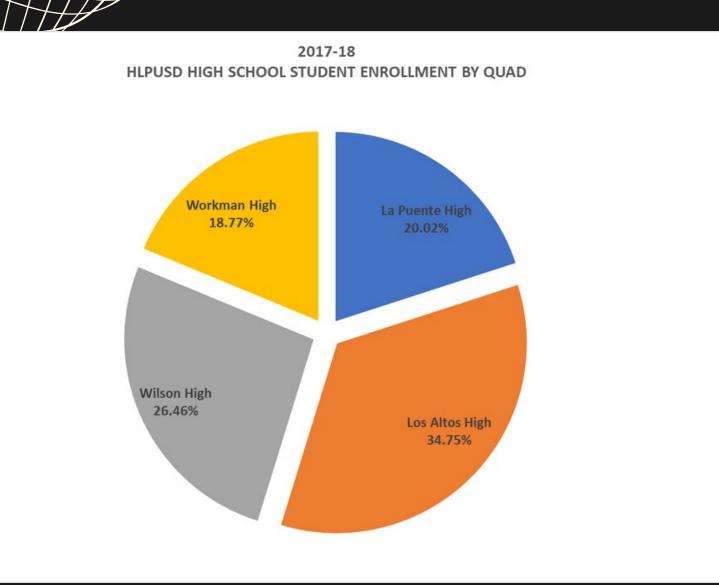

# HISTORICAL ENROLLMENT DISTRICT & QUAD

TOTAL ENROLLMENT: 18,438

TOTAL ENROLLMENT: 16,206

# HISTORICAL ENROLLMENT DISTRICT & QUAD

HLPUSD HIGH SCHOOL STUDENT ENROLLMENT BY QUAD

Workman High
16.70%

La Puente High
18.64%

Los Altos High
36.05%

HIGH SCHOOL ENROLLMENT: 5,755

HIGH SCHOOL ENROLLMENT: 5,151