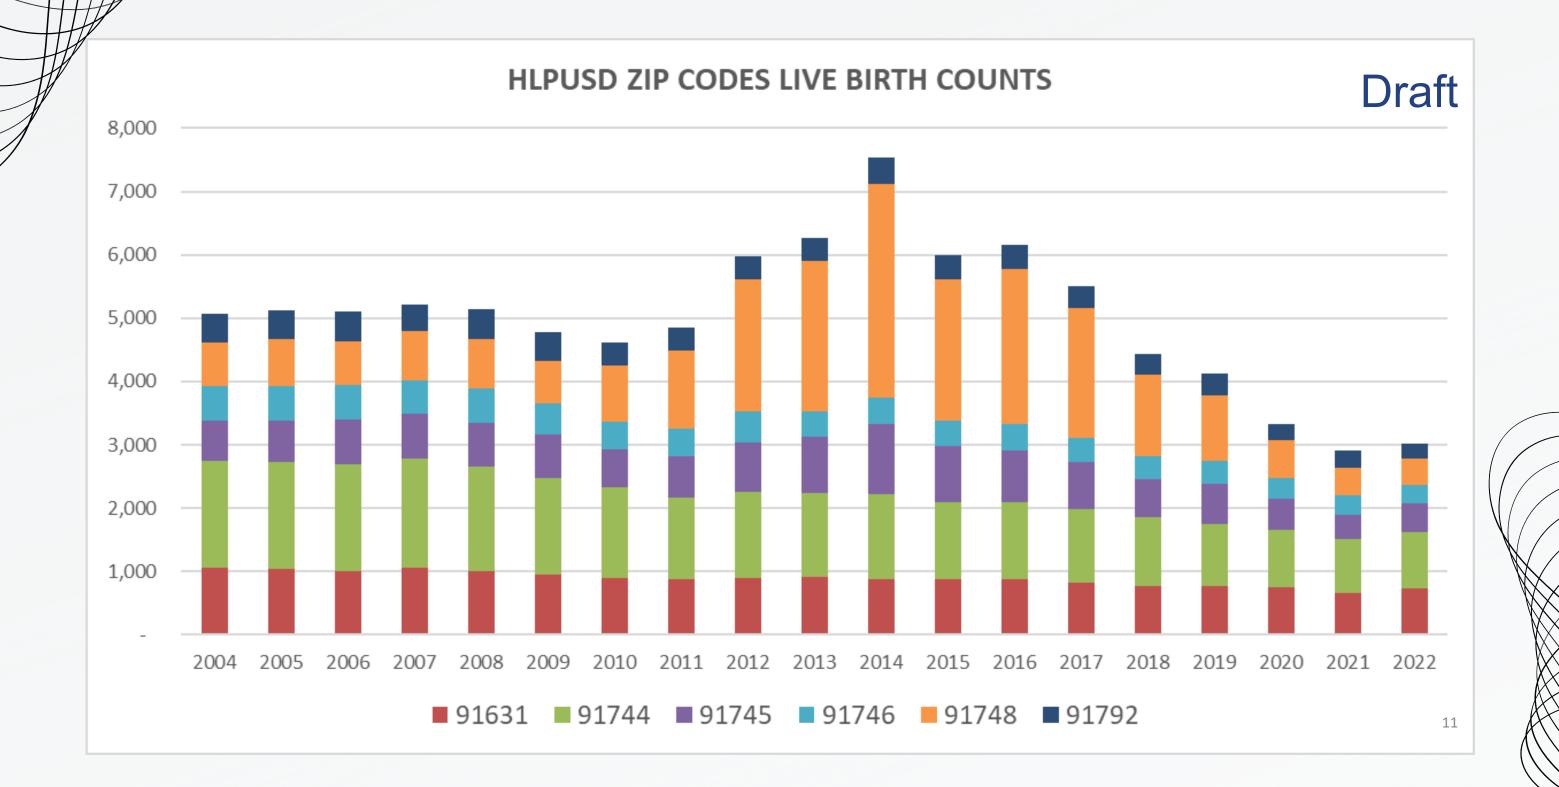

School districts and charter school collected enrollment data on Census Day, the first Wednesday in October. Highest enrollment 6.3M 6.2M 6.1M 6М 5.9M 5.846.317 1999-2000 2014-15 2019-20



Chart: Yuxuan Xie · Source: California Department of Education · Created with Datawrapper

# HISTORICAL ENROLLMENT REGION



# HISTORICAL ENROLLMENT DISTRICT & QUAD





TOTAL ENROLLMENT: 18,438

TOTAL ENROLLMENT: 16,206

# HISTORICAL ENROLLMENT DISTRICT & QUAD



HLPUSD HIGH SCHOOL STUDENT ENROLLMENT BY QUAD

Workman High
16.70%

La Puente High
18.64%

Los Altos High
36.05%

HIGH SCHOOL ENROLLMENT: 5,755

HIGH SCHOOL ENROLLMENT: 5,151

# CURRENT ENROLLMENT DISTRICT & QUAD





Preliminary Enrollment Data

# ENROLLMENT PROJECTION POPULATION COUNTY



### ENROLLMENT PROJECTION LIVE BIRTH COUNTS HLPUSD



#### ROLLMENT PROJECTION DISTRICT



# THANKS FOR WATCHING

Questions/ Directions/ Next Steps?