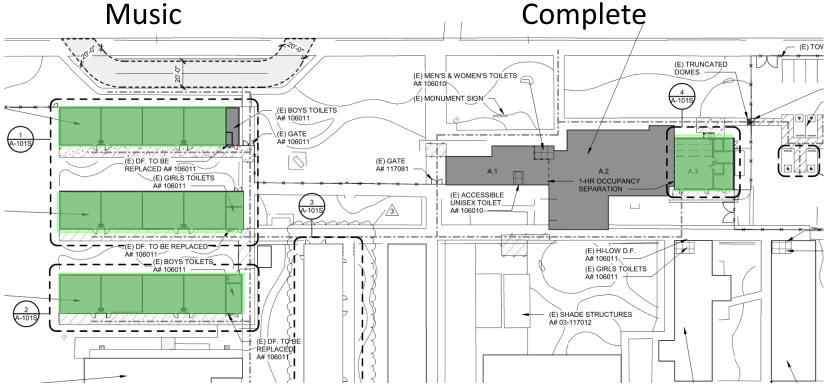

Phase 2: C-6 to C-8 Complete

Phase 3: C-1 to C-4 Complete

Phase 4: B-4, B-6 to B-8 Complete

Phase 5: Music Room C

Complete

Phase 6: E-1, E-2, F-1, F-2 Next Phase

Site Plan & Status
Construction

## **Newton Middle School**

**Band Room** 

## **Newton Middle School**

## **Band Room**