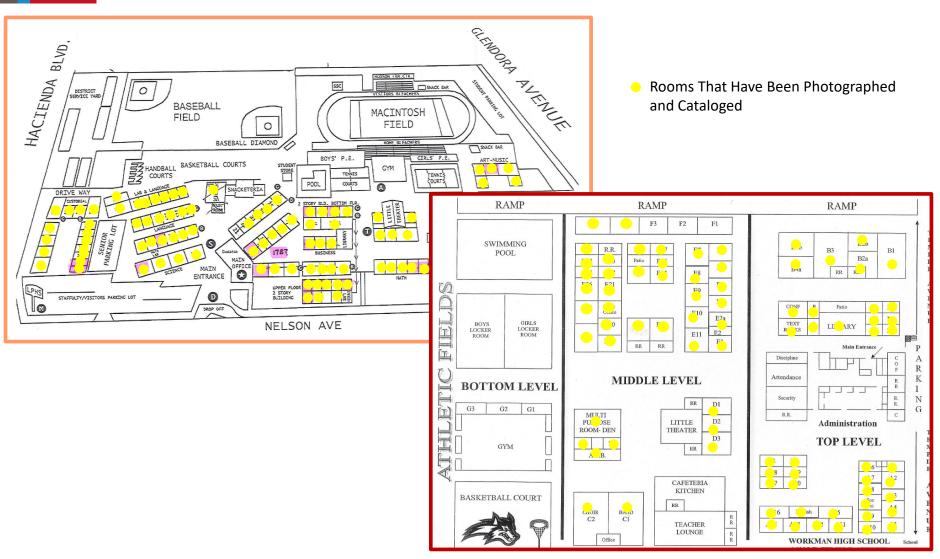

# La Puente High School and Workman High School Option 1 and Option 2

# **HIGH SCHOOL REFRESH**

- La Puente High School
- Workman High School