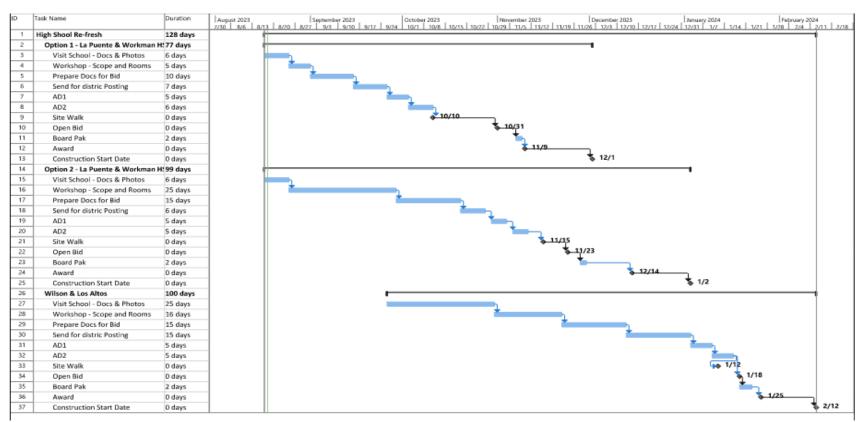

# La Puente High School and Workman High School Option 1 and Option 2

# **HIGH SCHOOL REFRESH**

- La Puente High School
- Workman High School

# **Measure BB Bond Phase B**

Contract Proposals Received From Studio + Architects
Meeting and Site Visits Resumed
Professional Fees negotiated

Request for Proposal Updates Out to PBK Architects
Meeting and Site Visits In Planning