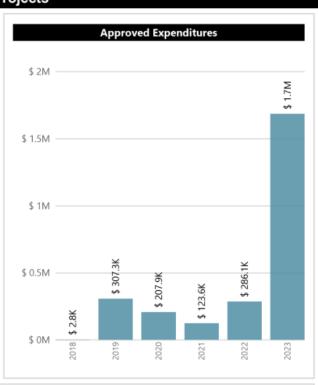

-8
Sparks MS



Phase 1: D-1 to D-4 Complete

Phase 2: C-6 to C-8 Complete

Phase 3: C-1 to C-4 Complete

Phase 4: B-4, B-6 to B-8 Complete

Phase 5: Music Room C

Complete

Phase 6: E-1, E-2, F-1, F-2 Next Phase



Site Plan & Status
Construction



## **Newton Middle School**

**Band Room** 







## **Newton Middle School**

## **Band Room**







## **Newton Middle School**



80% Complete

Project Status

Construction

### **Modernization Plan**

Classrooms: 19 Music Room: 1



# **Grandview College Prep. Academy**

Phase 1: 51-54 & 61-64 Complete

Phase 2: K-1, K-2, 32-33,

41, 43

Complete

Phase 3: B-4, Music/Band

Complete

Phase 4: 20-24

**Next Phase** 









# Grandview College Prep. Academy

## **Construction Improvements**







# Grandview College Prep. Academy









84% Complete

Project Status

Construction

### **Modernization Plan**

Classrooms: 16
Music Room: 1

Kinder: 2



Phase 1: 9-16

Phase 2: 17-20

Complete

Complete

Complete



Site Plan & Status Construction















### KPI Overview SPKMS 21ST CENTURY CLASSROOM







### Complete

Project Status

Construction

### **Modernization Plan**

Classrooms: 12 Music Room: 1

Project Complete
94% billed and 11% Remaining





# **Scheduled Completion**

Sparks MS Complete

Grandview: September 2023

Newton MS: October 2023

# **HIGH SCHOOL REFRESH**





# HIGH SCHOOL REFRESH

# La Puente High School and Workman High School Option 1 and Option 2





# **HIGH SCHOOL REFRESH**

- La Puente High School
- Workman High School







# **Measure BB Bond Phase B**



Contract Proposals Receiv