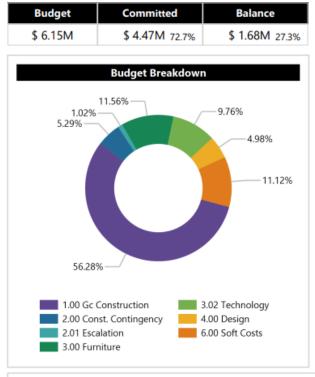

### KPI Overview SPKMS 21ST CENTURY CLASSROOM

### **Modernization Plan**

Classrooms: 12 Music Room: 1

Project Complete
94% billed and 11% Remaining