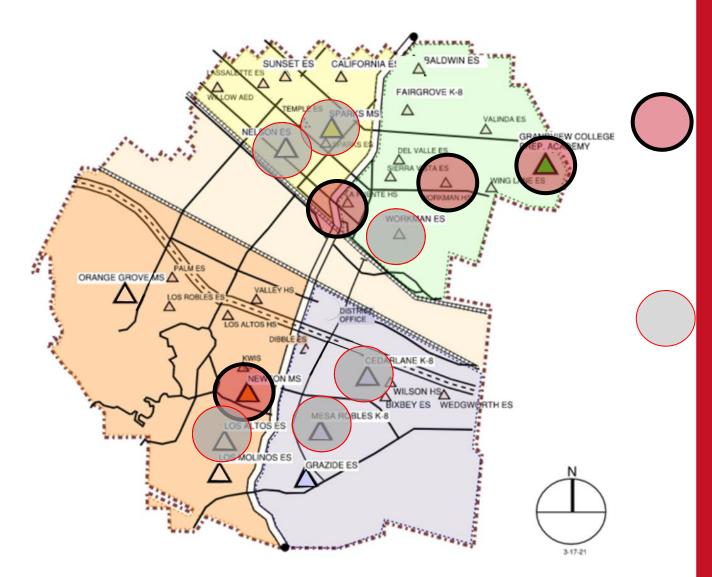

# Sites In Progress & Completed

IN PROGRESS
Newton MS
Grandview K-8

HIGH SCHOOL REFRESH
La Puente HS
Workman HS

COMPLETED
Nelson ES
Los Altos ES
Workman ES
Mesa Robles K-8
Cedarlane K-8
Sparks MS

Phase 1: D-1 to D-4 Complete

Phase 2: C-6 to C-8 Complete

Phase 3: C-1 to C-4 Complete

Phase 4: B-4, B-6 to B-8 Complete

Phase 5: Music Room C

Complete

Phase 6: E-1, E-2, F-1, F-2 Next Phase

Site Plan & Status
Construction

Site Plan & Status Construction