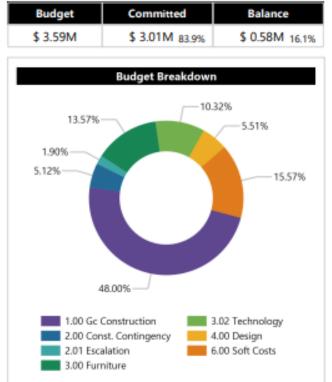

### **Modernization Plan**

Classrooms: 12 Music Room: 1

Project Complete
94% billed and 11% Remaining