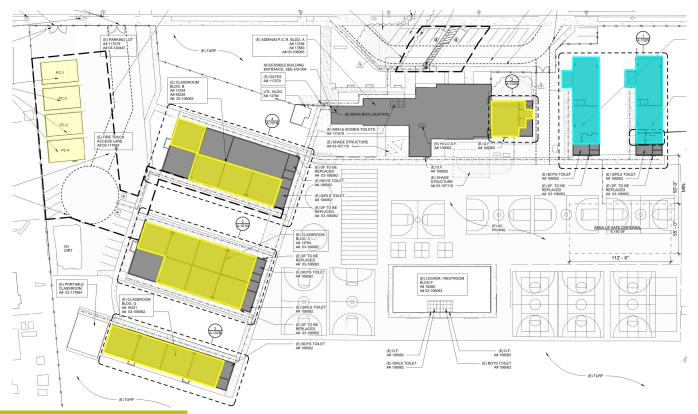

Phase 2: C-6 to C-8 Complete

Phase 3: C-1 to C-4 Complete

Phase 4: B-4, B-6 to B-8 Complete

Phase 5: Music Room C

Complete

Phase 6: E-1, E-2, F-1, F-2 Next Phase

Site Plan & Status
Construction

Site Plan & Status Construction