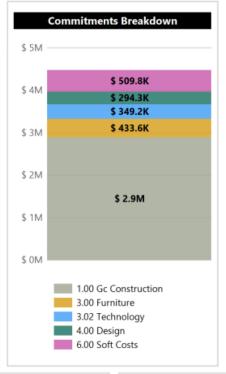

K-8
Sparks MS



Phase 1: D-1 to D-4 Complete

Phase 2: C-6 to C-8 Complete

Phase 3: C-1 to C-4 Complete

Phase 4: B-4, B-6 to B-8 Complete

Phase 5: Music Room C

Complete

Phase 6: E-1, E-2, F-1, F-2 Next Phase



Site Plan & Status
Construction



## **Newton Middle School**

**Band Room** 







## **Newton Middle School**

## **Band Room**







## **Newton Middle School**



80% Complete

Project Status

Construction

### **Modernization Plan**

Classrooms: 19 Music Room: 1



# **Grandview College Prep. Academy**

Phase 1: 51-54 & 61-64 Complete

Phase 2: K-1, K-2, 32-33,

41, 43

Complete

Phase 3: B-4, Music/Band

Complete

Phase 4: 20-24

**Next Phase** 









# Grandview College Prep. Academy

## **Construction Improvements**







# Grandview College Prep. Academy









84% Complete

Project Status

Construction

### **Modernization Plan**

Classrooms: 16
Music Room: 1

Kinder: 2



Phase 1: 9-16

Phase 2: 17-20

Complete

Complete

Complete



Site Plan & Status Construction















### KPI Overview SPKMS 21ST CENTURY CLASSROOM







### Complete

Project Status

Construction

### **Modernization Plan**

Classrooms: 12 Music Room: 1

Project Complete
94% billed and 11% Remaining





# **Scheduled Completion**

Sparks MS Complete

Grandview: September 2023

Newton MS: October 2023

# **HIGH SCHOOL REFRESH**





# HIGH SCHOOL REFRESH

# La Puente High School and Workman High School Option 1 and Option 2





# **HIGH SCHOOL REFRESH**

- La Puente High School
- Workman High School







# **Measure BB Bond Phase B**



Contract Proposals Rece