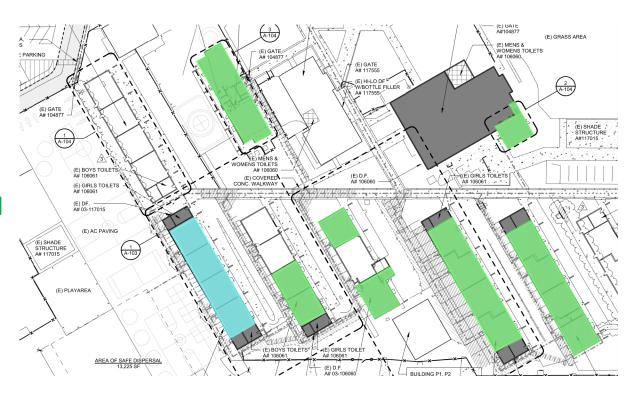

ew K-8

HIGH SCHOOL REFRESH
La Puente HS
Workman HS

COMPLETED
Nelson ES
Los Altos ES
Workman ES
Mesa Robles K-8
Cedarlane K-8
Sparks MS



Phase 1: D-1 to D-4 Complete

Phase 2: C-6 to C-8 Complete

Phase 3: C-1 to C-4 Complete

Phase 4: B-4, B-6 to B-8 Complete

Phase 5: Music Room C

Complete

Phase 6: E-1, E-2, F-1, F-2 Next Phase



Site Plan & Status
Construction



## **Newton Middle School**

**Band Room** 







## **Newton Middle School**

## **Band Room**







## **Newton Middle School**



80% Complete

Project Status

Construction

### **Modernization Plan**

Classrooms: 19 Music Room: 1



# **Grandview College Prep. Academy**

Phase 1: 51-54 & 61-64 Complete

Phase 2: K-1, K-2, 32-33,

41, 43

Complete

Phase 3: B-4, Music/Band

Complete

Phase 4: 20-24

**Next Phase** 









# Grandview College Prep. Academy

## **Construction Improvements**







# Grandview College Prep. Academy









84% Complete

Project Status

Construction

### **Modernization Plan**

Classrooms: 16
Music Room: 1

Kinder: 2



Phase 1: 9-16

Phase 2: 17-20

Complete

Complete

Complete



Site Plan & Status Construction















### KPI Overview SPKMS 21ST CENTURY CLASSROOM







### Complete

Project Status

Construction

### **Modernization Plan**

Classrooms: 12 Music Room: 1

Project Complete
94% billed and 11% Remaining





# **Scheduled Completion**

Sparks MS Complete

Grandview: September 2023

Newton MS: October 2023

# **HIGH SCHOOL REFRESH**





# HIGH SCHOOL REFRESH

# La Puente High School and Workman High School Option 1 and Option 2





# **HIGH SCHOO