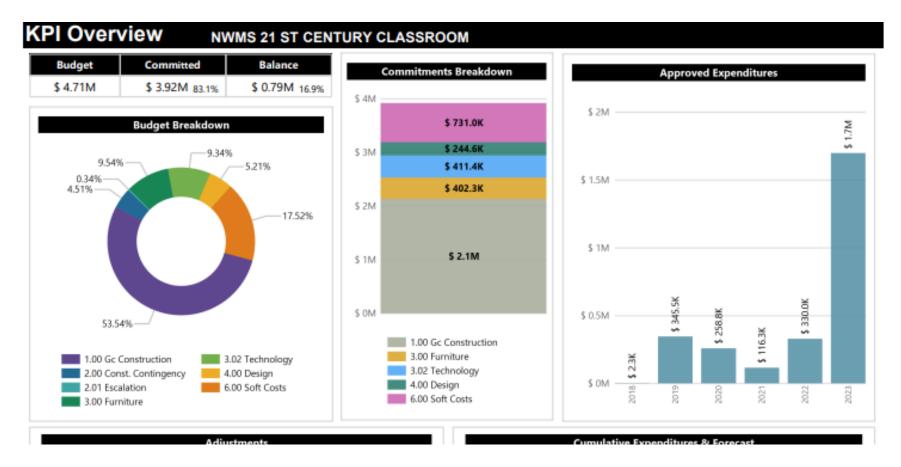

# 21st Century Classroom Improvements

August 24, 2023, Board Update



# Sites In Progress & Completed



IN PROGRESS
Newton MS
Grandview K-8

HIGH SCHOOL REFRESH
La Puente HS
Workman HS

COMPLETED
Nelson ES
Los Altos ES
Workman ES
Mesa Robles K-8
Cedarlane K-8
Sparks MS



Phase 1: D-1 to D-4 Complete

Phase 2: C-6 to C-8 Complete

Phase 3: C-1 to C-4 Complete

Phase 4: B-4, B-6 to B-8 Complete

Phase 5: Music Room C

Complete

Phase 6: E-1, E-2, F-1, F-2 Next Phase



Site Plan & Status
Construction



## **Newton Middle School**

**Band Room** 







## **Newton Middle School**

## **Band Room**







## **Newton Middle School**



80% Complete

Project Status

Construction

### **Modernization Plan**

Classrooms: 19 Music Room: 1



# **Grandview College Prep. Academy**

Phase 1: 51-54 & 61-64 Complete

Phase 2: K-1, K-2, 32-33,

41, 43

Complete

Phase 3: B-4, Music/Band

Complete

Phase 4: 20-24

**Next Phase** 









# Grandview College Prep. Academy

## **Construction Improvements**







# Grandview College Prep. Academy









84% Complete

Project Status

Construction

### **Modernization Plan**

Classrooms: 16
Music Room: 1

Kinder: 2



Phase 1: 9-16

Phase 2: 17-20

Complete

Complete

Complete



Site Plan & Status Construction















### KPI Overview SPKMS 21ST CENTURY CLASSROOM







### Complete

Project Status

Construction

### **Modernization Plan**

Classrooms: 12 Music Room: 1

Pr