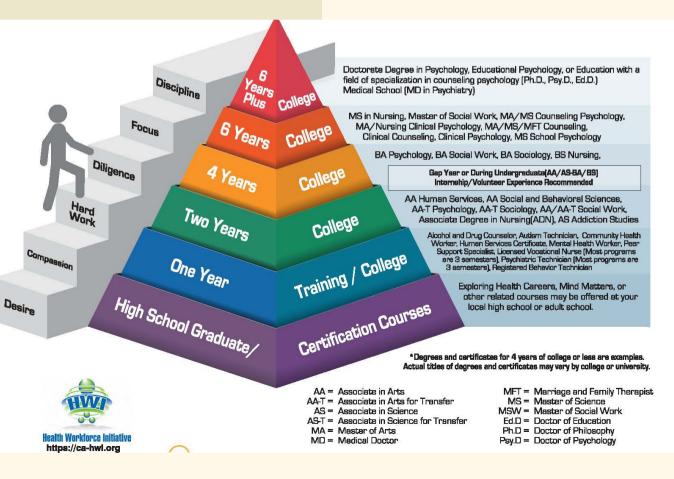

MENTAL AND BEHAVIORAL HEALTH CAREER PATHWAY

HEALTH SCIENCE & MEDICAL TECHNOLOGY Industry Sector

For more information, contact your High School Career Technician or www.baldyviewrop.com

## Career Technical Education COURSE SEQUENCE

CTE INTRODUCTORY Introduction to Mental & Behavioral Health

CTE CONCENTRATOR Mental & Behavioral Health

CTE CAPSTONE Mental & Behavioral Health 2

## 

- Creating a Supportive Learning Community
- Understanding the Teenage Brain
- Building Relationships and Resolving Conflicts
- Common signs and symptoms of mental health and substance use challenges.
- Thinking Ahead About Life After High School in Mental & Behavioral Health careers
- How to seek the help of a responsible and trusted adult.