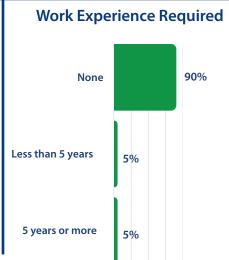

| \$47,611                  |
| Wind Turbine Service Technicians                                 | 26                        | \$28.77                   | \$59,842                  |
| Machinists                                                       | 337                       | \$22.22                   | \$46,218                  |
| Tool and Die Makers                                              | 45                        | \$24.64                   | \$51,261                  |
| Welders, Cutters, Solderers, and Brazers                         | 609                       | \$23.00                   | \$47,840                  |
| Heavy and Tractor-Trailer Truck Drivers                          | 4,856                     | \$22.96                   | \$47,757                  |