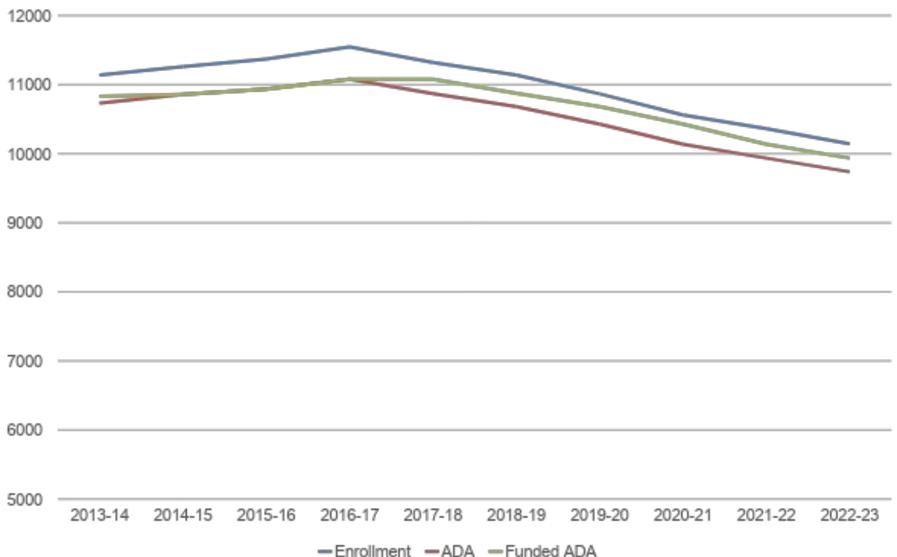

#### **Enrollment & ADA**

#### Attendance & Local Control Funding Formula (LCFF)

- District-wide enrollment for 2020-21 is projected at 10,572, which reflects a decrease of 2.81%.
- Average Daily Attendance (ADA) is based on co-hort enrollment trends, with an expected actual average attendance rate of 96%. This rate is an ambitious goal given the uncertainty of what fall schooling will look like but is in line with prior years.
- Declining enrollment districts use prior year's ADA for LCFF funding. Funded ADA is 10,428.
- The Governor's current budget proposal reduces the Cost of Living Adjustment (COLA) by -10% from the previous 2.31% increase, for a net effective deficit factor of -7.69%. Overall, the average funding in LVUSD is projected to decrease by \$690 per student ADA to \$8,356.
- The \$2.0M Education Protection Act funds (EPA), also referred to as Prop 30 taxes, are a component of the LCFF calculation and are earmarked for teacher salaries.