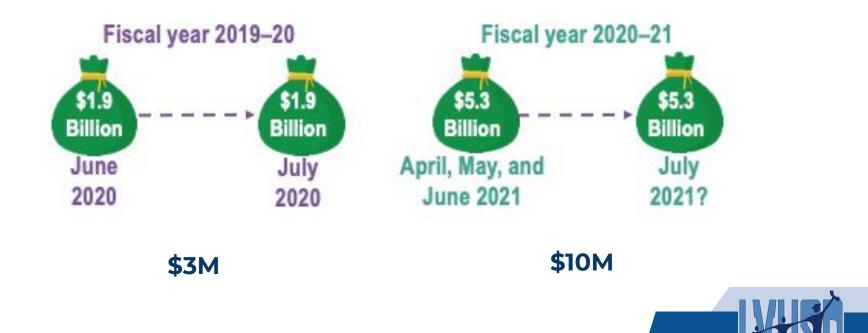

## **Cash Flow Concerns**

<u>Cash deferrals</u> were used during the Great Recession to implement state-level budget cuts and/or improve the state's cash position. The Governor's May Revision takes a page from the same playbook and proposes the following cash deferrals:

## **Cash Flow Concerns**

### 2020-21

- June 2020 apportionment deferrals
- District secure through June 2021
- Possible interfund borrowing

### 2021-22

- April June apportionment deferrals
- Outside bridge financing (TRAN)

• Many unknowns at this point