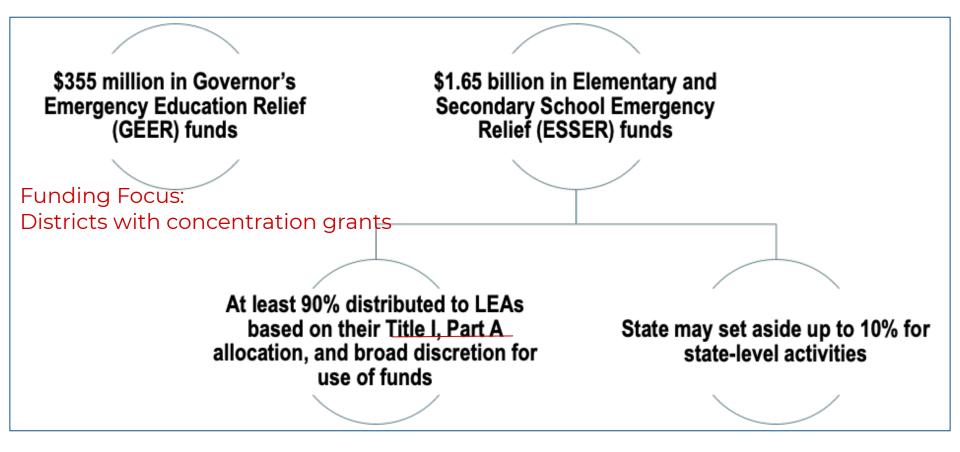

## **COVID-19 Financial Assistance**

#### • State - SB 117

- Las Virgenes \$185k received in April
- Base Funding annualized based on attendance through February
- Federal \$2t CARES Act
  - \$30.75 billion for an Education Stabilization Fund
  - Las Virgenes estimated \$450k this summer
- FEMA Request for Public Assistance
  - Filed March 31, 2020
- ASCIP Insurance
  - Potential two weeks of rental income loss (unconfirmed)