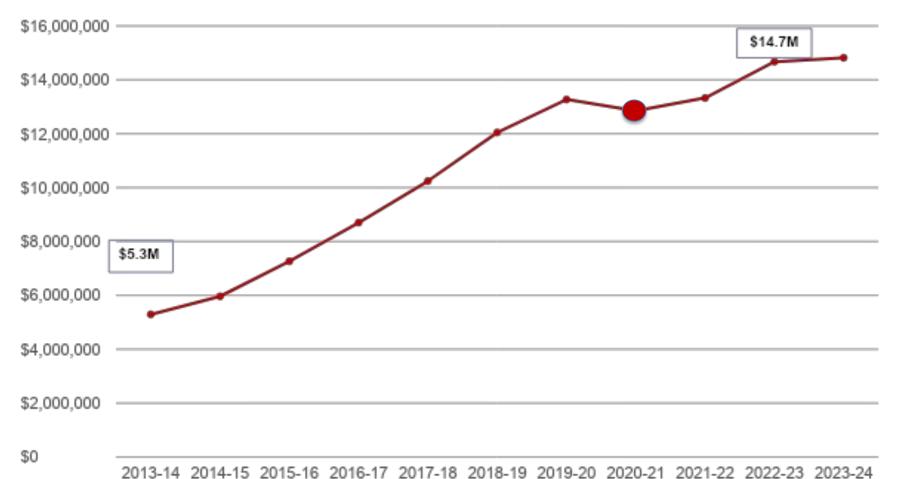

# Annual District Pension Expense

#### STRS/PERS

## 2020-2021 Budget Assumptions for Multi-Year Projection

|                                                                                                      | 20/21                               | 21/22                                | 22/23                                 |
|------------------------------------------------------------------------------------------------------|-------------------------------------|--------------------------------------|---------------------------------------|
| LCFF Cost of Living increase<br>(average per ADA)                                                    | (7.69%)                             | 0.00%                                | 0.00%                                 |
| Enrollment Decrease                                                                                  | (2.81%)                             | (2.00%)                              | (2.00%)                               |
| Certificated Step & Column                                                                           | 1.25%                               | 1.25%                                | 1.25%                                 |
| Classified Step & Column                                                                             | 0.25%                               | 0.25%                                | 0.25%                                 |
| Salary Adjustments                                                                                   | Not included                        | Not included                         | Not included                          |
| Funded ADA (greater of the current or prior year's actuals)                                          | 10,429                              | 10,136                               | 9,934                                 |
| STRS Retirement Cost<br>District contribution as % of salary<br><i>Rate change from prior year</i>   | \$8.8M<br>16.15% rate<br>5.5% decr. | \$8.8M<br>16.02% rate<br>0.8% decr.  | \$10.1M<br>18.10% rate<br>13.0% incr. |
| PERS Retirement Cost<br>District contribution as % of salary<br><i>Rate increase from prior year</i> | \$4.1M<br>20.70% rate<br>5.0% incr. | \$4.9M<br>22.84% rate<br>10.3% incr. | \$5.2M<br>25.90% rate<br>13.4% incr.  |