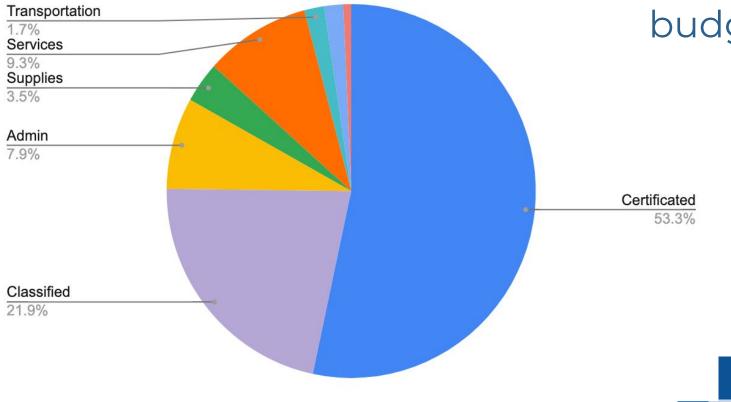

### LVUSD 2020-21 Expenditures

It takes people to teach students...

Personnel 84% of budget

## **Certificated Salaries**

Step and Column increases are included in the budget. Step & Column costs are annual salary increases for teachers moving down "steps" on the salary schedule for each year of service and moving over "columns" for completion of additional college units. This movement usually equates to a 1.5% – 4.5% salary increase for eligible teachers and is partly offset by retirements and lower cost replacement teachers. Step & Column is budgeted at 1.25%.

## Certificated Salaries (cont.)

- Reductions in staffing due to attrition from the current year reflect consolidating staffing sections at the secondary and declining enrollment at the elementary. The District is still evaluating using the August layoff window for further reductions.
- Certificated Administrators have decreased to reflect eliminating the Director of Student Data position along with four grant-funded dean positions from the Low Performing Student Block Grant and Tobacco Prevention Grant. Two deans returned to their prior role as counselor, one returned as teacher, and the last has filled a vacant Assistant Principal position at CHS.

## **Classified Salaries**

- 2020-21 Classified Salaries are lower due to numerous vacant positions in Special Education and Maintenance. The 2020-21 budget projects only a portion of these vacancies will be filled.
- Step movement & longevity increases (salary increases based on years of service) for the classified unit are estimated at .25%.

## Payroll Taxes and Benefits

- STRS (State certificated retirement program) employer contribution rates reflect an additional buy down by the state towards the employer long-term unfunded liability to further reduce employer contribution rates in 2020-21 and 2021-22. This reallocation will reduce the STRS employer rates from 18.41% to 16.15% in 2020-21.
- PERS (State classified retirement program) contribution rates are adjusted to reflect the proposed additional state contribution. Employer rates are projected to increase to 20.7%, from the current 19.72% employer contribution rate. This increase is 2% less than the January projection.
- Workers' Compensation Insurance and Health insurance costs (employer portion) are projected to increase due to rate changes, \$164k.
- Estimates for Payroll Taxes and Benefits decreased based on staffing reductions.
- The following statutory benefit rates are used in preparing the budget: