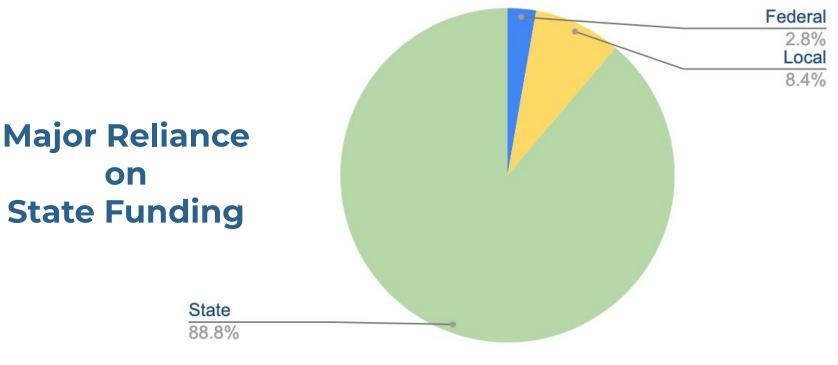

#### LVUSD 2020-21 Revenue Sources

#### Attendance & Local Control Funding Formula (LCFF)

- District-wide enrollment for 2020-21 is projected at 10,572, which reflects a decrease of 2.81%.
- Average Daily Attendance (ADA) is based on co-hort enrollment trends, with an expected actual average attendance rate of 96%. This rate is an ambitious goal given the uncertainty of what fall schooling will look like but is in line with prior years.
- Declining enrollment districts use prior year's ADA for LCFF funding. Funded ADA is 10,428.
- The Governor's current budget proposal reduces the Cost of Living Adjustment (COLA) by -10% from the previous 2.31% increase, for a net effective deficit factor of -7.69%. Overall, the average funding in LVUSD is projected to decrease by \$690 per student ADA to \$8,356.
- The \$2.0M Education Protection Act funds (EPA), also referred to as Prop 30 taxes, are a component of the LCFF calculation and are earmarked for teacher salaries.

## <u>Federal Revenues</u>

- The Coronavirus Aid, Relief, and Economic Security (CARES) Act was signed into law by President Trump on March 27, 2020. The \$2 trillion economic relief package is estimated to provide only \$450k to LVUSD due its funding allocation basis on the number of Title I students rather than an equitable per student allocation.
- Title I funding is continuing for qualifying schools in 2020-2021 and is budgeted based on the reduced 2019-20 entitlement, less the impact of declining enrollment and \$100k in prior year grant carryover.
- Title II funding to support highly qualified teachers and principals, Title III funding to support English Language Learners' instruction, and Title IV funding to support a well-rounded education in improved learning environments are budgeted relatively consistent with the current year entitlement, less the impact of declining enrollment.
- Special Education funding at the federal level is reduced \$200k due to anticipated SELPA (Special Education Local Plan Agency) projections resulting from declining enrollment.

## State Funding

- Special Education funding at the state level was increased in 2019-20 to bring SELPA funding to a statewide level of \$557 per ADA. The Governor has proposed not only to continue this one-time funding in 2020-21 but to increase the Special Education base rate to \$645 per pupil, a projected increase in LVUSD of \$940k compared to 2019-20.
- The SELPA is not expected to reimburse any portion of mental health and residential placement costs, resulting in an estimated impact of \$1.2m in the budget year.
- Lottery Revenues are calculated based on School Services estimates. The unrestricted portion is estimated at \$153/ADA (total \$1.7m), and the restricted portion of lottery funds (used to fund 1:1 student technology) is estimated at \$54/ADA (total of \$0.6m).
- The District participates in the Mandate Block Grant, and consistent with the prior year, is expecting to receive \$444k in 2020-21.
- The proposed 2020-21 budget does not include any unrestricted one-time funding, which school districts had been accustomed to receiving from the previous Governor but does include categorical program funds in Career Technical Education (CTE) and California Partnership Academy grants from prior year carryover, \$0.4m.
- No additional funds are budgeted in 2020-21 for the Low Performing Student Block grant as the \$812k has been recognized with the remaining funds spent in the grant's final year.
- While the Department of Justice Tobacco Prevention grant ends June 30, 2020, the District has been awarded a Tobacco-Use Prevention Education (TUPE) grant that will be used to support counseling services at \$133k per year for three years beginning in 2020-21.

## **Other Local Revenues**

- General Fund revenues include \$2.3 million from the Measure E parcel tax renewal. The initial tax was approved by voters in March 2004 (\$98 per parcel) and renewed in 2015, has generated consistent annual revenues. The budget year will be the fifth year of a 12-year measure. The revenue from this tax continues to be enhanced by donations solicited from out-of-district families. Expenditures from the tax are reviewed quarterly by the Citizen's Oversight Committee to ensure spending meets the requirements of the ballot measure.
- Revenues attributable to the direct support from our parent/faculty organizations & cities through our billable reimbursement program are projected at \$3.2M. This program enables the outside organizations to cover the costs of specialty equipment, instructional assistants, and specialists at the school sites. These organizations have also been severely affected by the impact of COVID-19 with reduced fundraising capabilities and have reduced their contribution to this program for the upcoming school year.
- The District has ongoing lease agreements for some unused facilities and community rentals. Revenues for both leases and facility rentals are decreased \$1m in the budget year due to the extended stay-at-home order issued by the Governor and Los Angeles County, and the reduced ability to rent our facilities to organizations.
- The State discontinued Redevelopment Agencies (RDA) a few years ago and the City of Agoura Hills has been working through the dissolution process. LVUSD is budgeting an expected \$400k for the 2020-2021 school year, \$100k less than the prior year's allocation. The RDA funds will continue to flow to the district as long as the city RDA has ongoing debt payments to keep the RDA active (which is estimated to extend until 2039).
- Due to COVID-19 travel restrictions, the viability of the Foreign Exchange program is uncertain. The budget includes only a fraction of students for the spring semester with a reduction in the tuition-based program. Total tuition budgeted is \$53k, \$162k less than prior year.
- Parent contributions for bus transportation are budgeted at \$240k and helps offset the cost of the program.
- The budget includes reduced support from THE Foundation to help fund elementary counselors as fundraising has been reduced as a result of the COVID-19 health pandemic.
- Interest earnings are budgeted at \$450k.