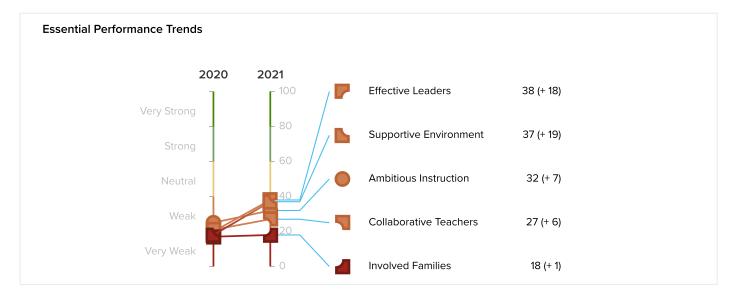

#### 7. 5 Essential Data

The report is at the end of these minutes.

The 5 Essentials are Ambitious Instruction, Effective Leaders, Collaborative Teachers, Involved Families, and Supportive Environment. Sabin scores based on student and teacher surveys did go up in all areas except the Involved Families. The best performance was in Student Teacher Trust, Academic Press, Peer Support for Academic Work, and Teacher Influence. The lowest areas were Collaborative Practices, Teacher-Parent Trust, and Parent Involvement. Professional Learning Communities have not met as much this year. Math Instruction also went down.

One of areas that Sabin concentrated on this year was Academic Press so it is good news that we performed well in this area. See the report at the end for more details.