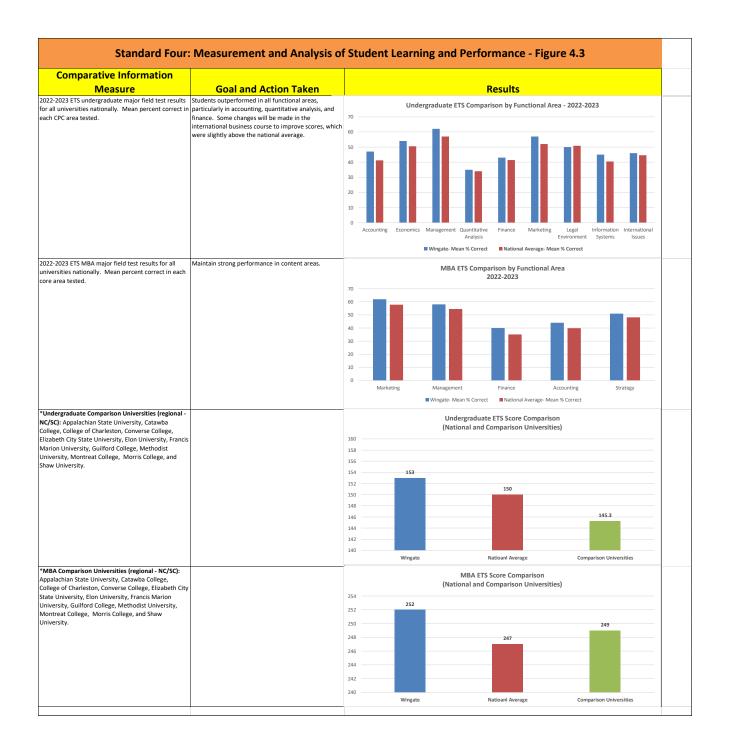

Porter B. Byrum School of Business

2022-2023 Student Achievement &

**Data Performance** 

| Standard Fo                              | our: Measurement and Anal                                                                                                                                                 | ysis of Student Learning and Perforr                                                                                                                                                      | mance - Figure 4.2                                                                                                                                                                                                                                                                                                                                                                                                                                                                                                                                                                                                                                                                                                                                                                                                                                                                                                                                                                                                                                                                                                                                                                                                                                                                                                                                                                                                                                                                                                                                                                                                                                                                                                                                                                                                                                                                                                                                                                                                                                                                                                             |
|------------------------------------------|---------------------------------------------------------------------------------------------------------------------------------------------------------------------------|-------------------------------------------------------------------------------------------------------------------------------------------------------------------------------------------|--------------------------------------------------------------------------------------------------------------------------------------------------------------------------------------------------------------------------------------------------------------------------------------------------------------------------------------------------------------------------------------------------------------------------------------------------------------------------------------------------------------------------------------------------------------------------------------------------------------------------------------------------------------------------------------------------------------------------------------------------------------------------------------------------------------------------------------------------------------------------------------------------------------------------------------------------------------------------------------------------------------------------------------------------------------------------------------------------------------------------------------------------------------------------------------------------------------------------------------------------------------------------------------------------------------------------------------------------------------------------------------------------------------------------------------------------------------------------------------------------------------------------------------------------------------------------------------------------------------------------------------------------------------------------------------------------------------------------------------------------------------------------------------------------------------------------------------------------------------------------------------------------------------------------------------------------------------------------------------------------------------------------------------------------------------------------------------------------------------------------------|
| Co                                       | omparative Assessment Informatio                                                                                                                                          | n and Data                                                                                                                                                                                |                                                                                                                                                                                                                                                                                                                                                                                                                                                                                                                                                                                                                                                                                                                                                                                                                                                                                                                                                                                                                                                                                                                                                                                                                                                                                                                                                                                                                                                                                                                                                                                                                                                                                                                                                                                                                                                                                                                                                                                                                                                                                                                                |
|                                          | List of targets/performance impro                                                                                                                                         |                                                                                                                                                                                           |                                                                                                                                                                                                                                                                                                                                                                                                                                                                                                                                                                                                                                                                                                                                                                                                                                                                                                                                                                                                                                                                                                                                                                                                                                                                                                                                                                                                                                                                                                                                                                                                                                                                                                                                                                                                                                                                                                                                                                                                                                                                                                                                |
| Comparative Information and Data         | Targets/Performance<br>Improvements                                                                                                                                       | Results                                                                                                                                                                                   | Depiction                                                                                                                                                                                                                                                                                                                                                                                                                                                                                                                                                                                                                                                                                                                                                                                                                                                                                                                                                                                                                                                                                                                                                                                                                                                                                                                                                                                                                                                                                                                                                                                                                                                                                                                                                                                                                                                                                                                                                                                                                                                                                                                      |
| Major Field Test (ETS/Undergraduate)     | Undergraduate ETS Exit Exam mean<br>score at or above that of peer<br>institutions and the overall mean score                                                             | Undergraduate scores (153) exceeded that of peer institutions (145.4), and the overall ETS national average (150) in 2022-2023 (see Figure 4.3)                                           | ETS Undergraduate Mean Score and Percentile  153.5  153  152.5  152.5  154  155.5  155.5  155.5  150.5  150.5  150.5  150.5  150.5  150.5  150.5  150.5  150.5  150.5  150.5  150.5  150.5  150.5  150.5  150.5  150.5  150.5  150.5  150.5  150.5  150.5  150.5  150.5  150.5  150.5  150.5  150.5  150.5  150.5  150.5  150.5  150.5  150.5  150.5  150.5  150.5  150.5  150.5  150.5  150.5  150.5  150.5  150.5  150.5  150.5  150.5  150.5  150.5  150.5  150.5  150.5  150.5  150.5  150.5  150.5  150.5  150.5  150.5  150.5  150.5  150.5  150.5  150.5  150.5  150.5  150.5  150.5  150.5  150.5  150.5  150.5  150.5  150.5  150.5  150.5  150.5  150.5  150.5  150.5  150.5  150.5  150.5  150.5  150.5  150.5  150.5  150.5  150.5  150.5  150.5  150.5  150.5  150.5  150.5  150.5  150.5  150.5  150.5  150.5  150.5  150.5  150.5  150.5  150.5  150.5  150.5  150.5  150.5  150.5  150.5  150.5  150.5  150.5  150.5  150.5  150.5  150.5  150.5  150.5  150.5  150.5  150.5  150.5  150.5  150.5  150.5  150.5  150.5  150.5  150.5  150.5  150.5  150.5  150.5  150.5  150.5  150.5  150.5  150.5  150.5  150.5  150.5  150.5  150.5  150.5  150.5  150.5  150.5  150.5  150.5  150.5  150.5  150.5  150.5  150.5  150.5  150.5  150.5  150.5  150.5  150.5  150.5  150.5  150.5  150.5  150.5  150.5  150.5  150.5  150.5  150.5  150.5  150.5  150.5  150.5  150.5  150.5  150.5  150.5  150.5  150.5  150.5  150.5  150.5  150.5  150.5  150.5  150.5  150.5  150.5  150.5  150.5  150.5  150.5  150.5  150.5  150.5  150.5  150.5  150.5  150.5  150.5  150.5  150.5  150.5  150.5  150.5  150.5  150.5  150.5  150.5  150.5  150.5  150.5  150.5  150.5  150.5  150.5  150.5  150.5  150.5  150.5  150.5  150.5  150.5  150.5  150.5  150.5  150.5  150.5  150.5  150.5  150.5  150.5  150.5  150.5  150.5  150.5  150.5  150.5  150.5  150.5  150.5  150.5  150.5  150.5  150.5  150.5  150.5  150.5  150.5  150.5  150.5  150.5  150.5  150.5  150.5  150.5  150.5  150.5  150.5  150.5  150.5  150.5  150.5  150.5  150.5  150.5  150.5  150.5  150.5  150.5  150.5  150.5  150.5  150.5  150.5  150 |
|                                          |                                                                                                                                                                           |                                                                                                                                                                                           |                                                                                                                                                                                                                                                                                                                                                                                                                                                                                                                                                                                                                                                                                                                                                                                                                                                                                                                                                                                                                                                                                                                                                                                                                                                                                                                                                                                                                                                                                                                                                                                                                                                                                                                                                                                                                                                                                                                                                                                                                                                                                                                                |
| Major Field Test (ETS/Graduate)          | Graduate ETS Exit Exam mean score at<br>or above that of peer institutions and<br>the overall mean score                                                                  | Graduate mean score (252) exceeded that of peer institutions (249) as well as the overall ETS average (247) in 2022-2023 (See Figure 4.3)                                                 | ETS MBA Mean Score and Percentile  258 2020-2021, 83% 73% 80% 254 250 60% 50% 40% 248 246 244 240 244 240 256 248 240 256 248 240 260 270 280 280 280 280 280 280 280 280 280 28                                                                                                                                                                                                                                                                                                                                                                                                                                                                                                                                                                                                                                                                                                                                                                                                                                                                                                                                                                                                                                                                                                                                                                                                                                                                                                                                                                                                                                                                                                                                                                                                                                                                                                                                                                                                                                                                                                                                               |
|                                          |                                                                                                                                                                           |                                                                                                                                                                                           |                                                                                                                                                                                                                                                                                                                                                                                                                                                                                                                                                                                                                                                                                                                                                                                                                                                                                                                                                                                                                                                                                                                                                                                                                                                                                                                                                                                                                                                                                                                                                                                                                                                                                                                                                                                                                                                                                                                                                                                                                                                                                                                                |
|                                          |                                                                                                                                                                           |                                                                                                                                                                                           |                                                                                                                                                                                                                                                                                                                                                                                                                                                                                                                                                                                                                                                                                                                                                                                                                                                                                                                                                                                                                                                                                                                                                                                                                                                                                                                                                                                                                                                                                                                                                                                                                                                                                                                                                                                                                                                                                                                                                                                                                                                                                                                                |
| Program Institutional Effectiveness Plan | MAC Student Assessment results will<br>show at least 20% will be in the<br>Exemplary range and at least 70% will<br>be in either the Exemplary or<br>Satisfactory ranges. | MAC student performance exceeded the overall expecations of the MAC faculty in each of the measurement years. The assessment measures will be reassessed for the next measurement period. | MAC Student Skill Mastery Assessment  Results  0.8  0.9  0.8125  0.75  0.6139  0.64  0.6  0.75  0.6139  0.644  0.75  0.6139  0.644  0.75  0.6431  0.6545  0.6431  0.6545  0.6431  0.6545  0.6431  0.6545  0.6431  0.6431  0.6431  0.6431  0.6431  0.6431  0.6431  0.6431  0.6431  0.6431  0.6431  0.6431  0.6431  0.6431  0.6431  0.6431  0.6431  0.6431  0.6431  0.6431  0.6431  0.6431  0.6431  0.6431  0.6431  0.6431  0.6431  0.6431  0.6431  0.6431  0.6431  0.6431  0.6431  0.6431  0.6431  0.6431  0.6431  0.6431  0.6431  0.6431  0.6431  0.6431  0.6431  0.6431  0.6431  0.6431  0.6431  0.6431  0.6431  0.6431  0.6431  0.6431  0.6431  0.6431  0.6431  0.6431  0.6431  0.6431  0.6431  0.6431  0.6431  0.6431  0.6431  0.6431  0.6431  0.6431  0.6431  0.6431  0.6431  0.6431  0.6431  0.6431  0.6431  0.6431  0.6431  0.6431  0.6431  0.6431  0.6431  0.6431  0.6431  0.6431  0.6431  0.6431  0.6431  0.6431  0.6431  0.6431  0.6431  0.6431  0.6431  0.6431  0.6431  0.6431  0.6431  0.6431  0.6431  0.6431  0.6431  0.6431  0.6431  0.6431  0.6431  0.6431  0.6431  0.6431  0.6431  0.6431  0.6431  0.6431  0.6431  0.6431  0.6431  0.6431  0.6431  0.6431  0.6431  0.6431  0.6431  0.6431  0.6431  0.6431  0.6431  0.6431  0.6431  0.6431  0.6431  0.6431  0.6431  0.6431  0.6431  0.6431  0.6431  0.6431  0.6431  0.6431  0.6431  0.6431  0.6431  0.6431  0.6431  0.6431  0.6431  0.6431  0.6431  0.6431  0.6431  0.6431  0.6431  0.6431  0.6431  0.6431  0.6431  0.6431  0.6431  0.6431  0.6431  0.6431  0.6431  0.6431  0.6431  0.6431  0.6431  0.6431  0.6431  0.6431  0.6431  0.6431  0.6431  0.6431  0.6431  0.6431  0.6431  0.6431  0.6431  0.6431  0.6431  0.6431  0.6431  0.6431  0.6431  0.6431  0.6431  0.6431  0.6431  0.6431  0.6431  0.6431  0.6431  0.6431  0.6431  0.6431  0.6431  0.6431  0.6431  0.6431  0.6431  0.6431  0.6431  0.6431  0.6431  0.6431  0.6431  0.6431  0.6431  0.6431  0.6431  0.6431  0.6431  0.6431  0.6431  0.6431  0.6431  0.6431  0.6431  0.6431  0.6431  0.6431  0.6431  0.6431  0.6431  0.6431  0.6431  0.6431  0.6431  0.6431  0.6431  0.6431  0.6431  0.6431  0.64 |