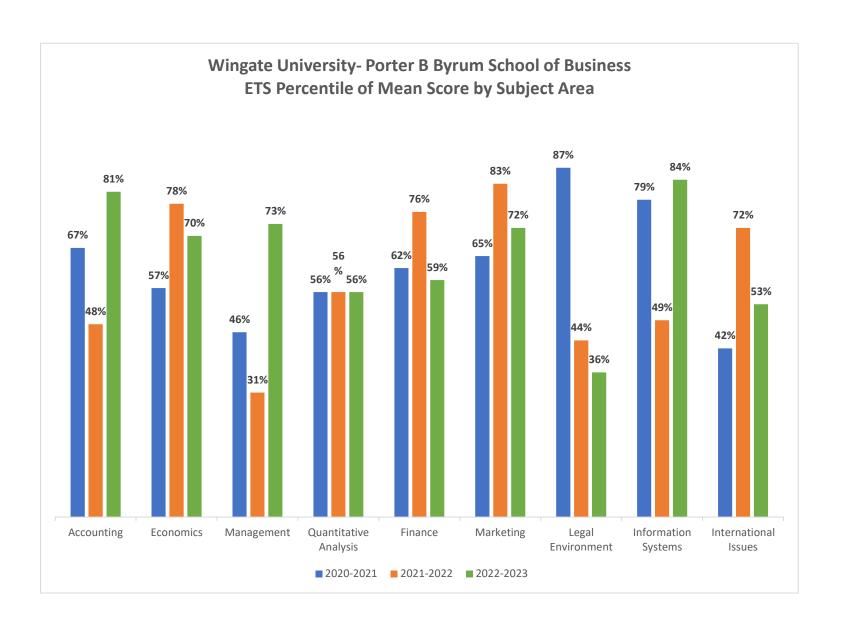

**Subject Area Scores- Cohort National Percentile** 

|                 |            |           |            | Quantitative |         |           | Legal       | Information | International |
|-----------------|------------|-----------|------------|--------------|---------|-----------|-------------|-------------|---------------|
|                 | Accounting | Economics | Management | Analysis     | Finance | Marketing | Environment | Systems     | Issues        |
| 2020-2021       | 67%        | 57%       | 46%        | 56%          | 62%     | 65%       | 87%         | 79%         | 42%           |
| 2021-2022       | 48%        | 78%       | 31%        | 56%          | 76%     | 83%       | 44%         | 49%         | 72%           |
| 2022-2023       | 81%        | 70%       | 73%        | 56%          | 59%     | 72%       | 36%         | 84%         | 53%           |
| Overall Average | 65.333%    | 68.333%   | 50.000%    | 56.000%      | 65.667% | 73.333%   | 55.667%     | 70.667%     | 55.667%       |