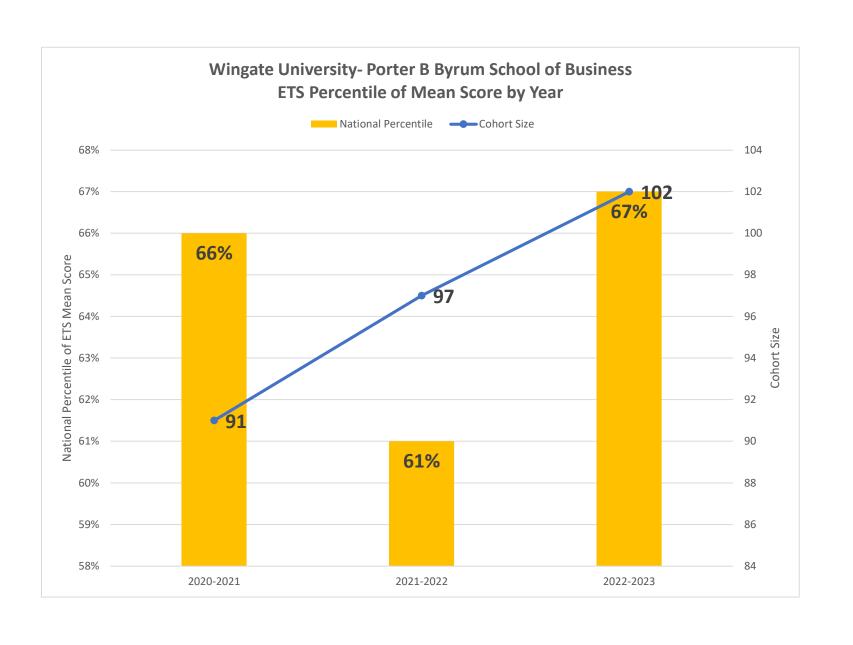

## **ETS Cohort Averages**

|                 |             |         | National               |
|-----------------|-------------|---------|------------------------|
|                 | Cohort Size | Score   | National<br>Percentile |
| 2020-2021       | 91          | 153     | 66%                    |
| 2021-2022       | 97          | 152     | 61%                    |
| 2022-2023       | 102         | 153     | 67%                    |
| Overall Average |             | 152,667 | 64.667%                |