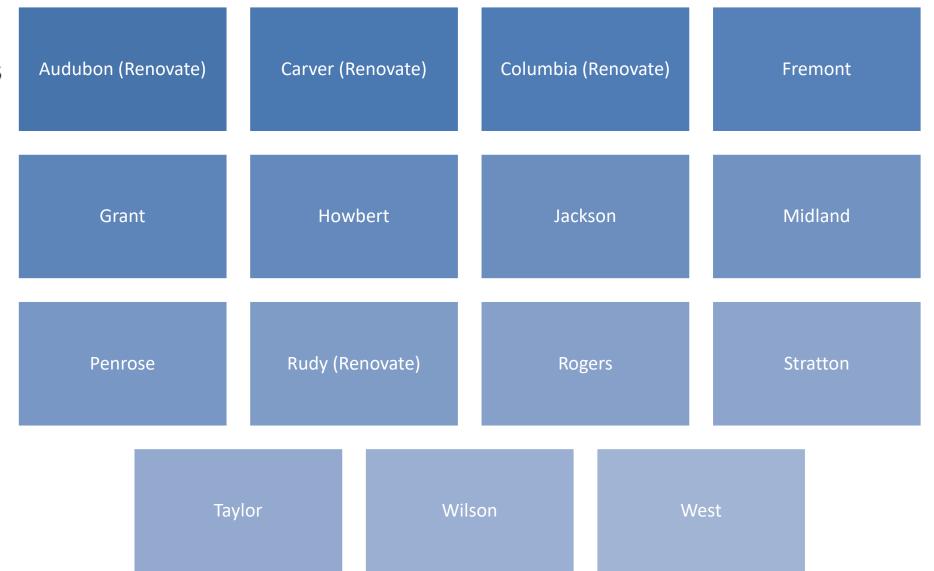

\*the remaining investments recommended in the FMP pertain to districtwide schools, district-run charter schools, and districtwide investments in all MS and HS.

It's time to Rebuild, Reimagine, Rediscover D11