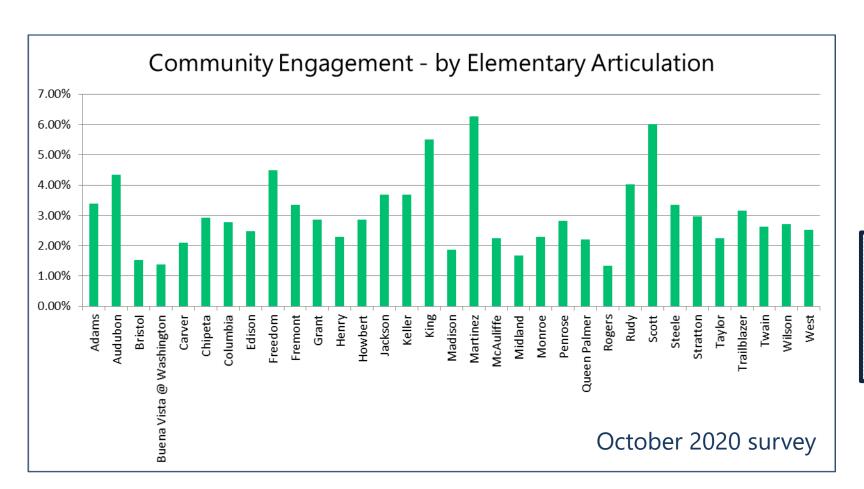

STEERING COMMITTEE. OUTREACH. WEBSITE.

| Community             | Target | Members |
|-----------------------|--------|---------|
| Students              | 3      | 8       |
| Teacher               | 8-12   | 9       |
| Assistant Principal   | 1-2    | 1       |
| Principal             | 1-2    | 4       |
| K-12 Administration   | 1-2    | 2       |
| Teachers' Association | 1      |         |
| ESP                   | 1      | 4       |
| Executive             | 1      | 6       |
| Board of Education    | 1      | 1 [1]   |

| Community              | Target | Members |
|------------------------|--------|---------|
| Parents                | 15-20  | 15 [2]  |
| Faith-Based            | 1-2    | 2       |
| Local Higher Education | 1      | 2       |
| Non-Profit             | 1      | 2       |
| Local Business         | 1-2    | 3       |
| City Government        | 1      | 1 [3]   |
| City Council           | 1      | 1       |
| Local Military (PAFB)  | 1      | 4       |
| TOTAL                  | 50-60  | 63      |

<sup>[2]</sup> Plus 8 teachers and 2 BoE who are also parents.

<sup>[3]</sup> This will be a shared seat 50/50.

It's time to Rebuild, Reimagine, Rediscover D11

STEERING COMMITTEE. OUTREACH. WEBSITE.

Mailer sent to 21,729 households (all staff and students) to invite members of the community to join the community conversations on December 8<sup>th</sup> or 9<sup>th</sup> 2020.

Ad posted in *The Gazette* on Sunday, November 29<sup>th</sup>. Sunday circulation, 168,700 (*Source, The Gazette*).

It's time to Rebuild, Reimagine, Rediscover D11

STEERING COMMITTEE. OUTREACH. WEBSITE