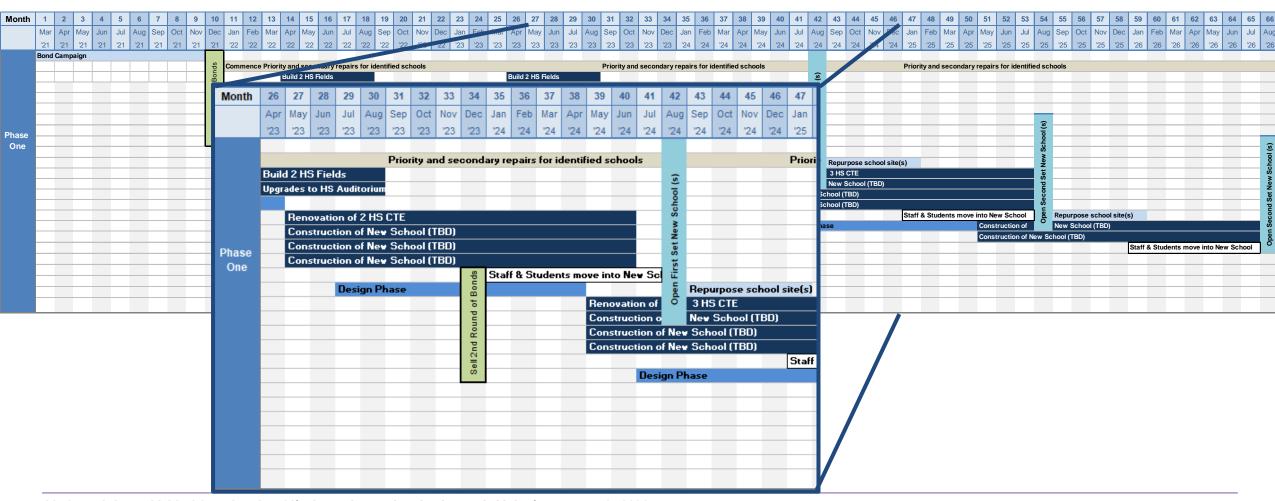

\*the remaining investments recommended in the FMP pertain to districtwide schools, district-run charter schools, and districtwide investments in all MS and HS.

It's time to Rebuild, Reimagine, Rediscover D11