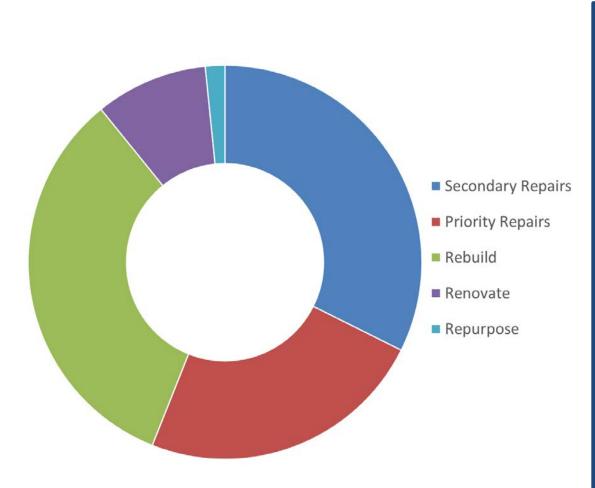

| Shop          | Cost | :           | %    |
|---------------|------|-------------|------|
| Construction  | \$   | 226,700,675 | 33%  |
| Electrical    | \$   | 26,701,456  | 4%   |
| Food Services | \$   | 1,321,100   | 0.2% |
| Grounds       | \$   | 65,789,734  | 10%  |
| Mechanical    | \$   | 298,591,201 | 44%  |
| N/A           | \$   | 58,514,771  | 9%   |
|               | \$   | 677,618,937 | 100% |