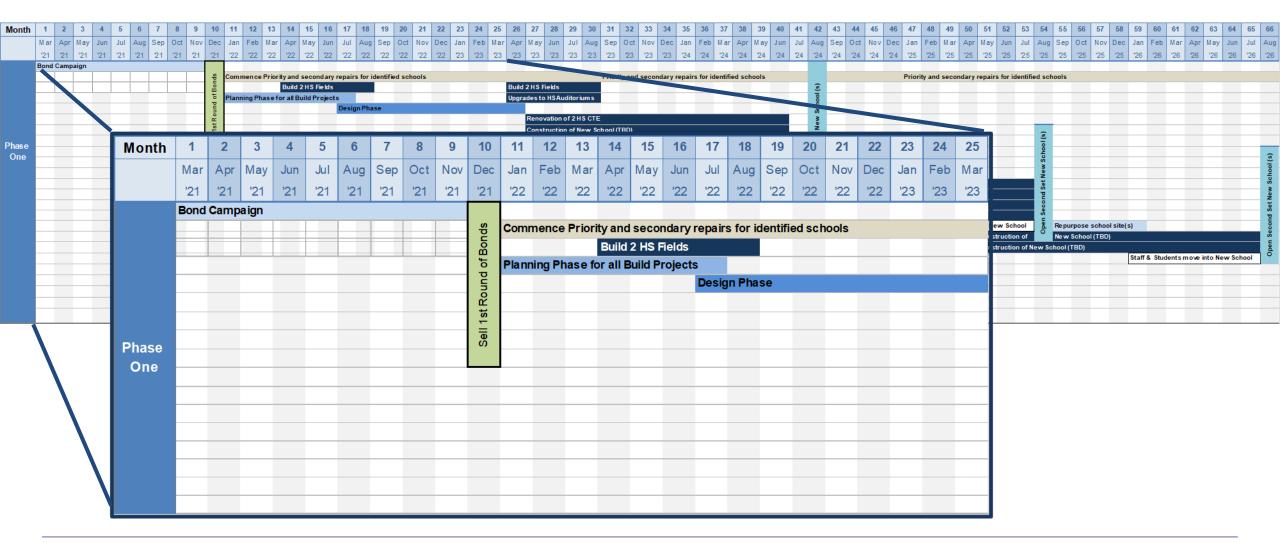

\*the remaining investments recommended in the FMP pertain to districtwide schools, district-run charter schools, and districtwide investments in all MS and HS.

It's time to Rebuild, Reimagine, Rediscover D11