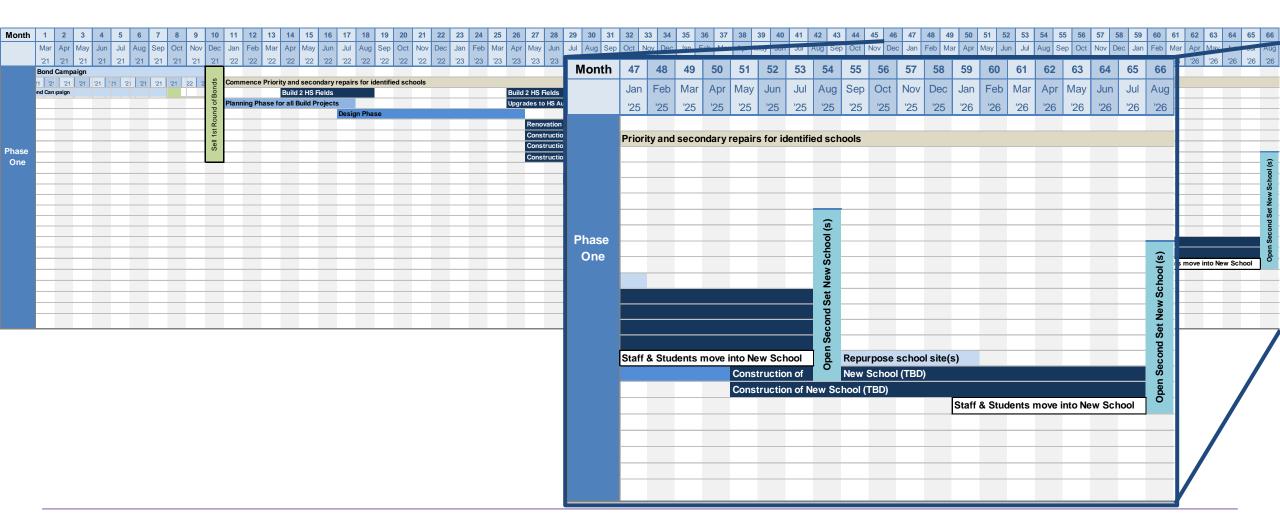

Colorado Springs School District D11 Facilities Master Plan (FMP) Draft Recommendations