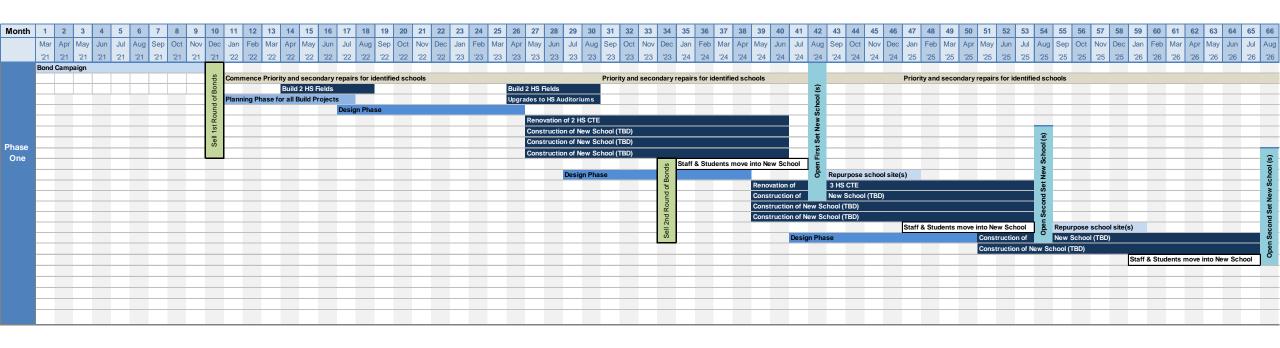

\*the remaining investments recommended in the FMP pertain to districtwide schools, district-run charter schools, and districtwide investments in all MS and HS.

It's time to Rebuild, Reimagine, Rediscover D11