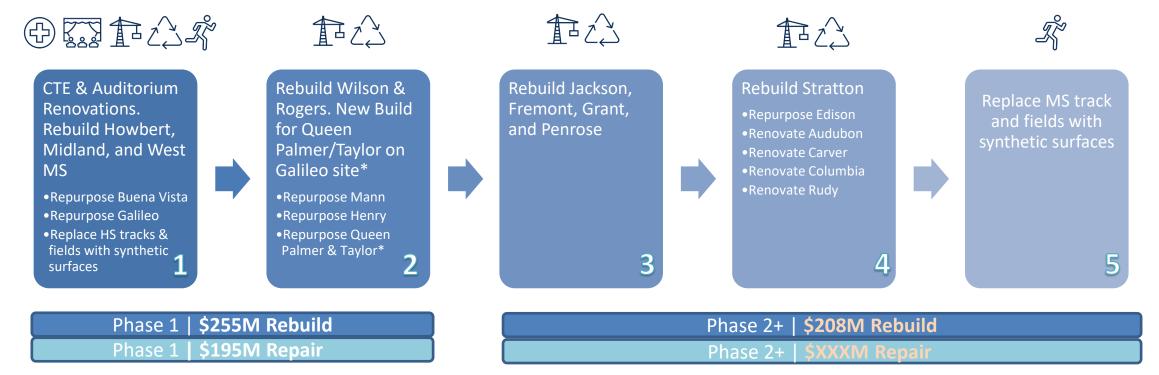

\*the remaining investments recommended in the FMP pertain to districtwide schools, district-run charter schools, and districtwide investments in all MS and HS.

It's time to Rebuild, Reimagine, Rediscover D11