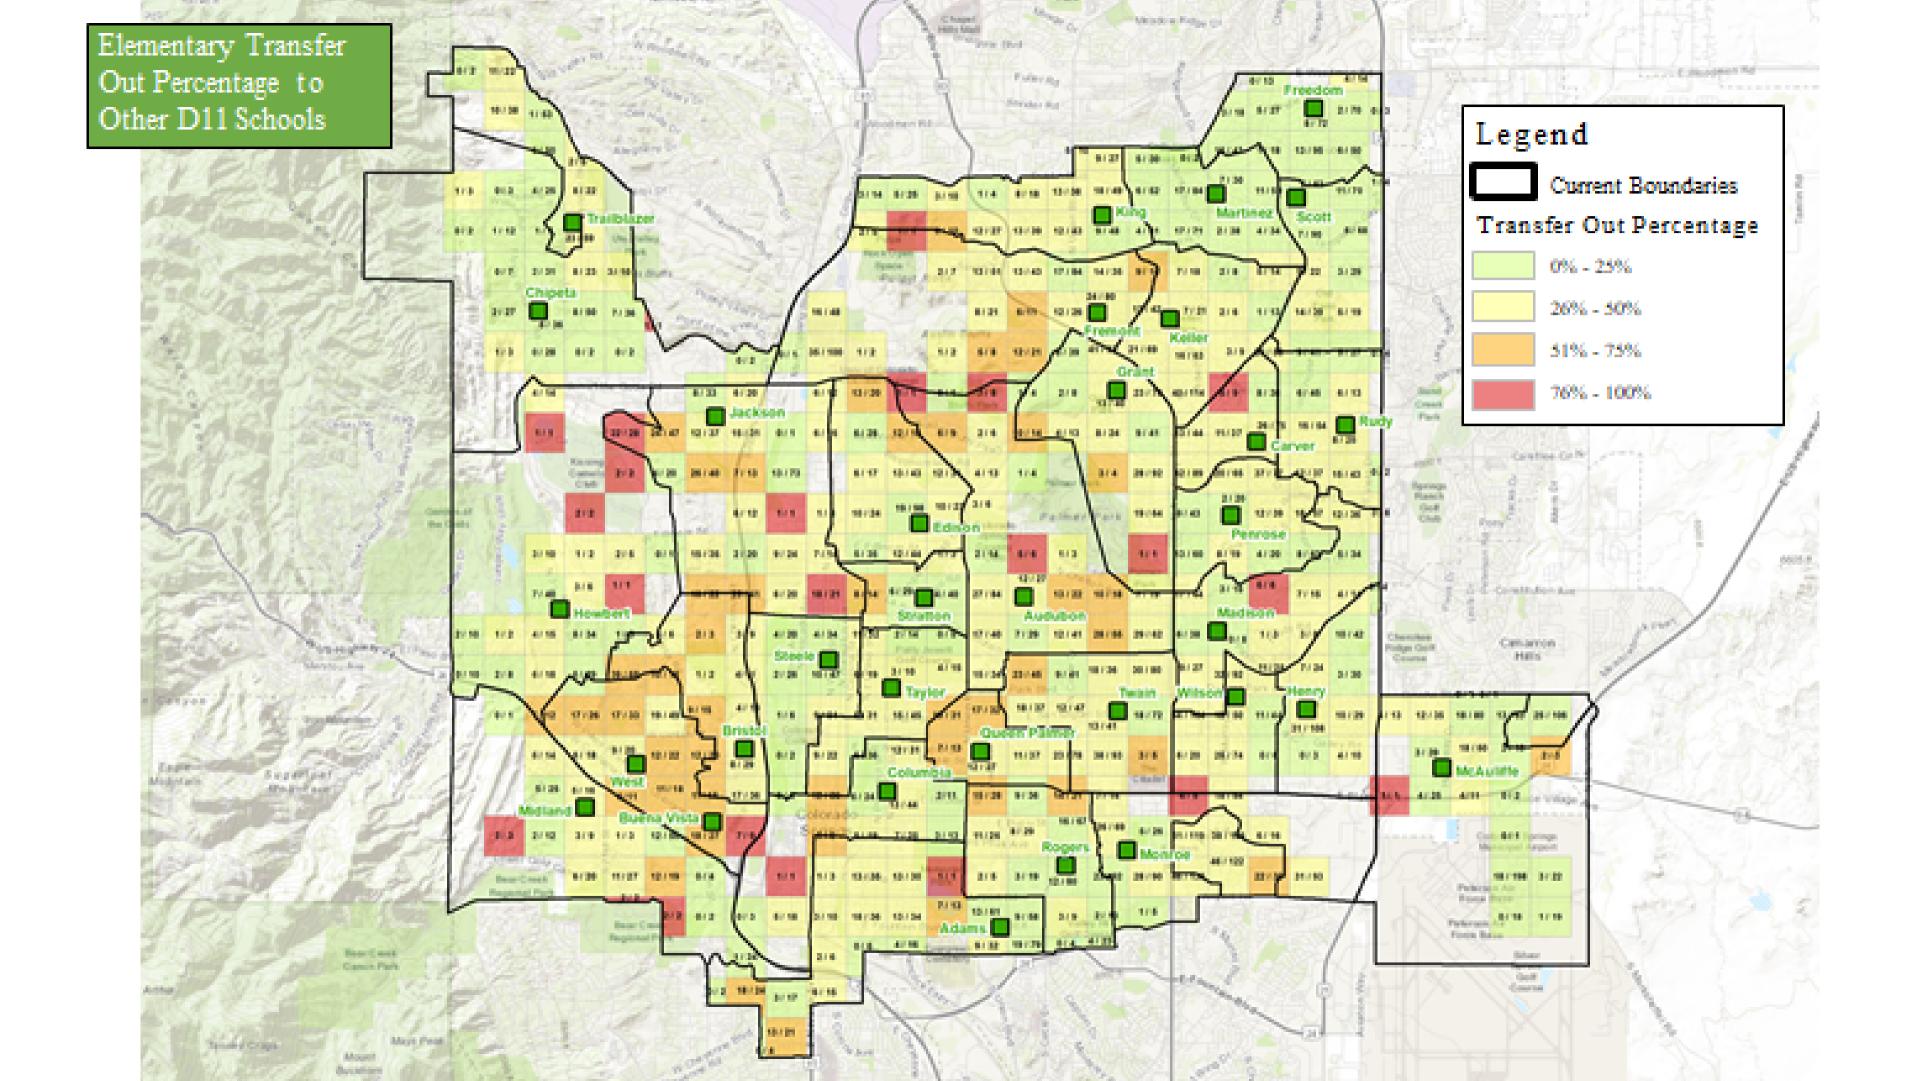

\$450M: Phase 1 – 2021-2026

\*Phase 1 eliminates \$132 million of repairs as a result of rebuilding and repurposing. This investment eliminates over \$332 million dollars (~50%) of repairs and deferred maintenance. Implementation of Phase 2 would further eliminate deferred maintenance costs related to repairs as a result of rebuilding and repurposing facilities.

It's time to Rebuild, Reimagine, Rediscover D11



NEED FOR SWING

### Phase 2 (After Phase 1 estimated 2030)

Revisit and update FMP. Current recommended priorities for this phase:

- Rebuild Jackson, Fremont, Grant, and Penrose
- Renovate Audubon, Carver, Columbia, Rudy
- Replace MS track and fields with synthetic surfaces
- Consider rebuild of Mann, Stratton and Edison

### Phase 2+ | \$252M Rebuild

Phase 2+ | \$377M Repair



### ES Magnet Option Development Discussion East and West Balance

Projected utilization based on projected enrollment and capacity:

- Identify schools with capacity on east and west side of district
- · Identify areas with high choice.
- Identify sites that can support envisioned magnet options: e.g. dual language, Montessori. outdoor/expeditionary, program alignment K-12 (e.g. STEM)

Second Crisps



### Projected utilization based on projected enrollment and capacity:

- Identify schools with capacity on east and west side of district
- Identify areas with high choice
- Identify sites that can support envisioned magnet options: e.g. dual language, Montessori, outdoor/expeditionary, program alignment K-12 (e.g. STEM)

### Program Key:





### Projected utilization based on projected