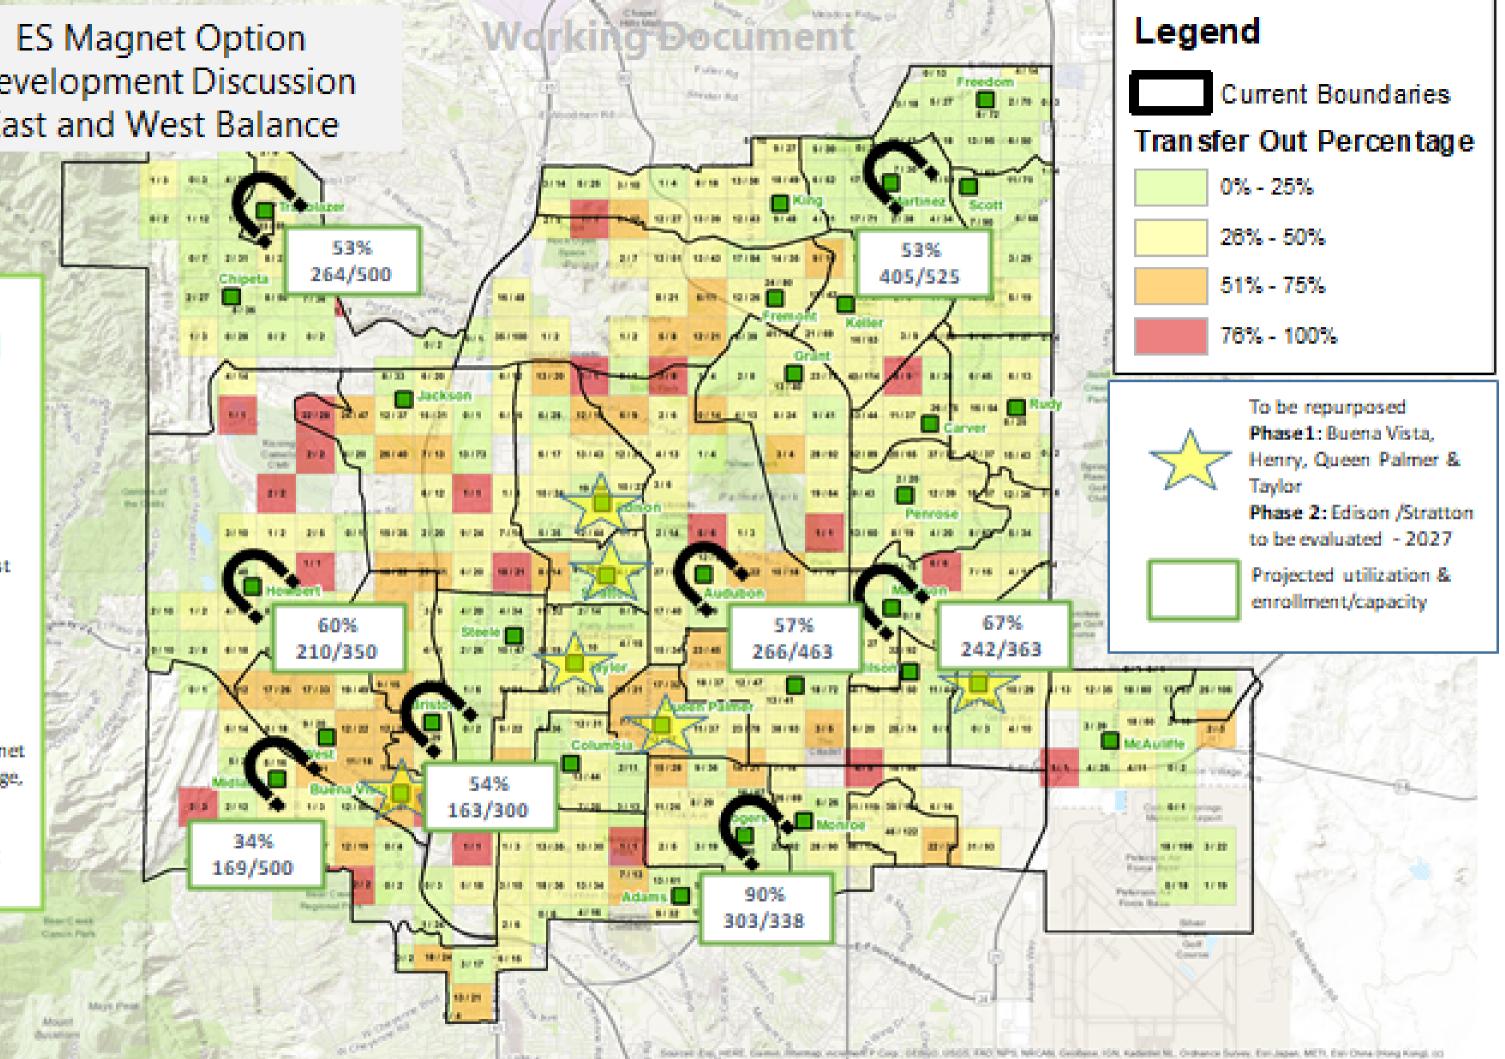

### Magnets & Pathways Five Year Plan

**Elementary Schools** 

## **Magnets & Pathways** <u>Community Interests</u>

- Science, Technology, Engineering, Math (STEM)
- Career & Technical Education (CTE)
- Visual & Performing Arts (VPA)
- Dual Language Immersion Program (DLIP)
- Outdoor & Environmental Education (OEE)