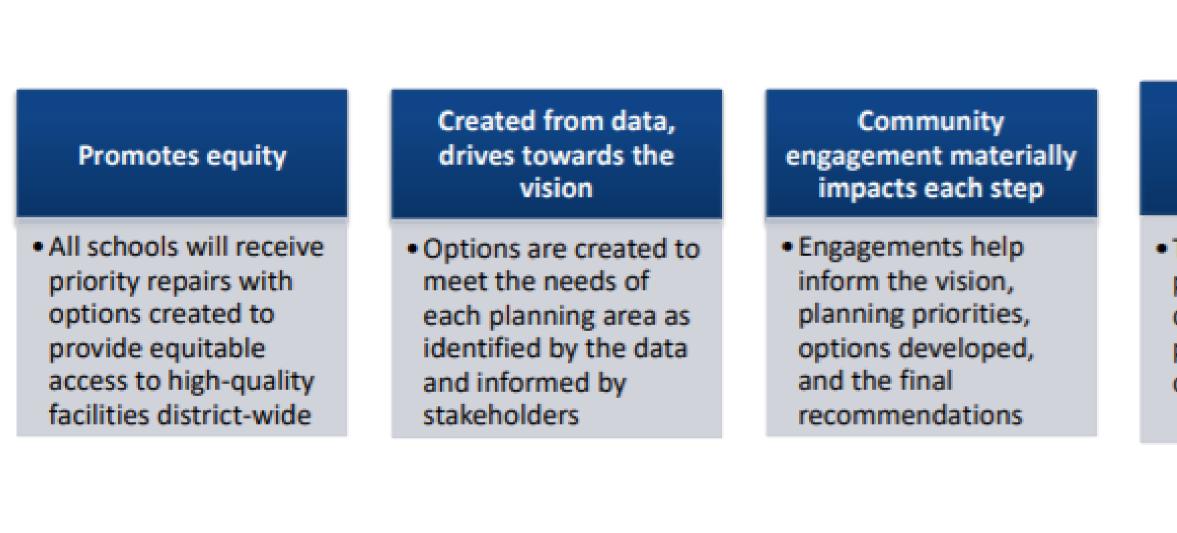

### PRINCIPLES BEHIND THE PLAN EQUITABLE ACCESS TO HIGH-QUALITY LEARNING ENVIRONMENTS

Align the Facilities Master Plan with the Strategic and Academic Master Plans.

It's time to Rebuild, Reimagine, Rediscover D11

Transparency throughout the process

 The project website provides up-to-date documents from the process with notices of upcoming events

All options are created to be "trade-up" scenarios for students

 No option will be considered if it does not improve the learning environment for students

# **D11 AMP Priorities**

- Quality Neighborhood Schools
- Distinctive Magnet Schools and Programming
- Aligned Programming Pathways
- Expanded College and Career Options
- Equitable Access to Learning **Opportunities**, Experiences, And Outcomes