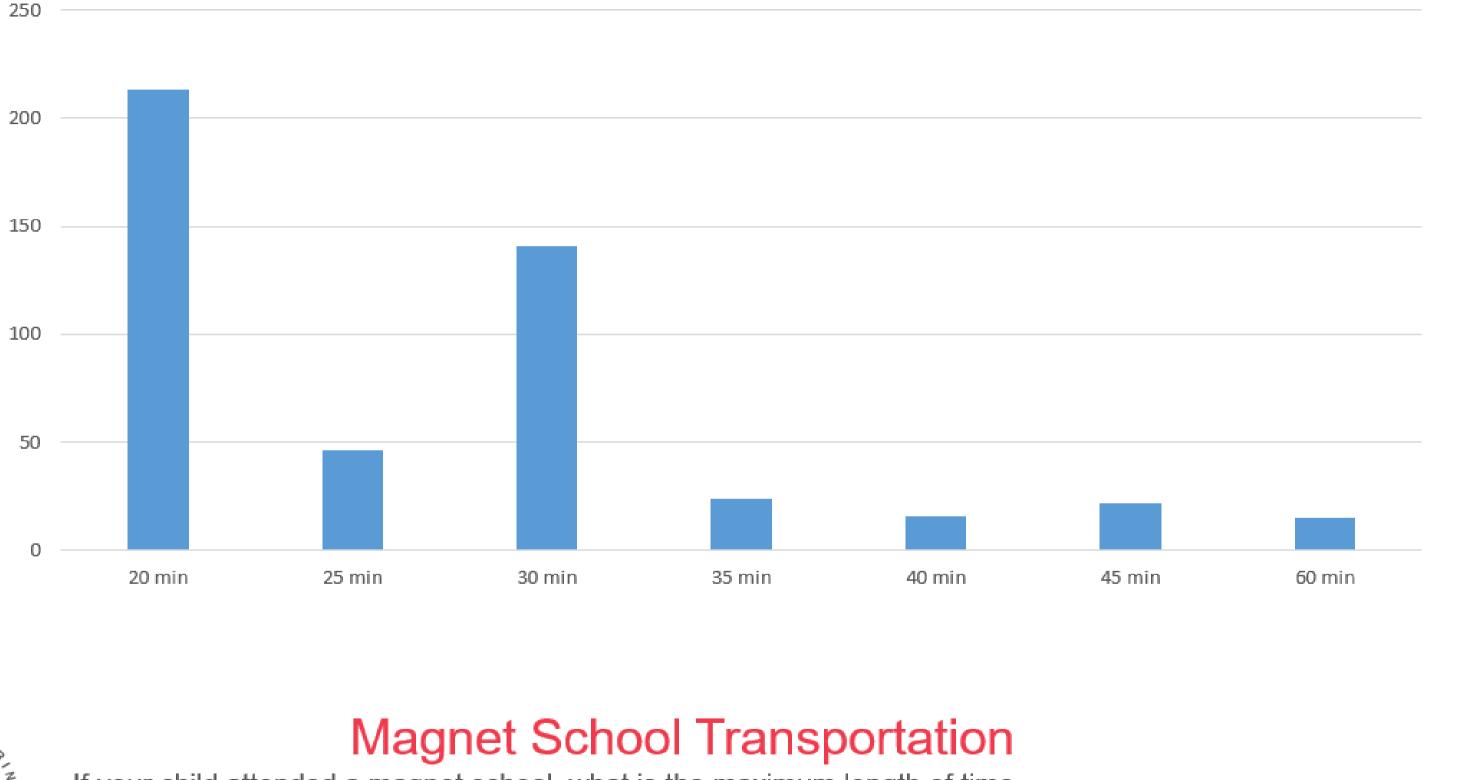

## Considerations Community Interest

- School Design
- School Location
- School Facility
- Staff Readiness
- Student Choice
- Community Demand
- Balance
- Transportation Efficiencies