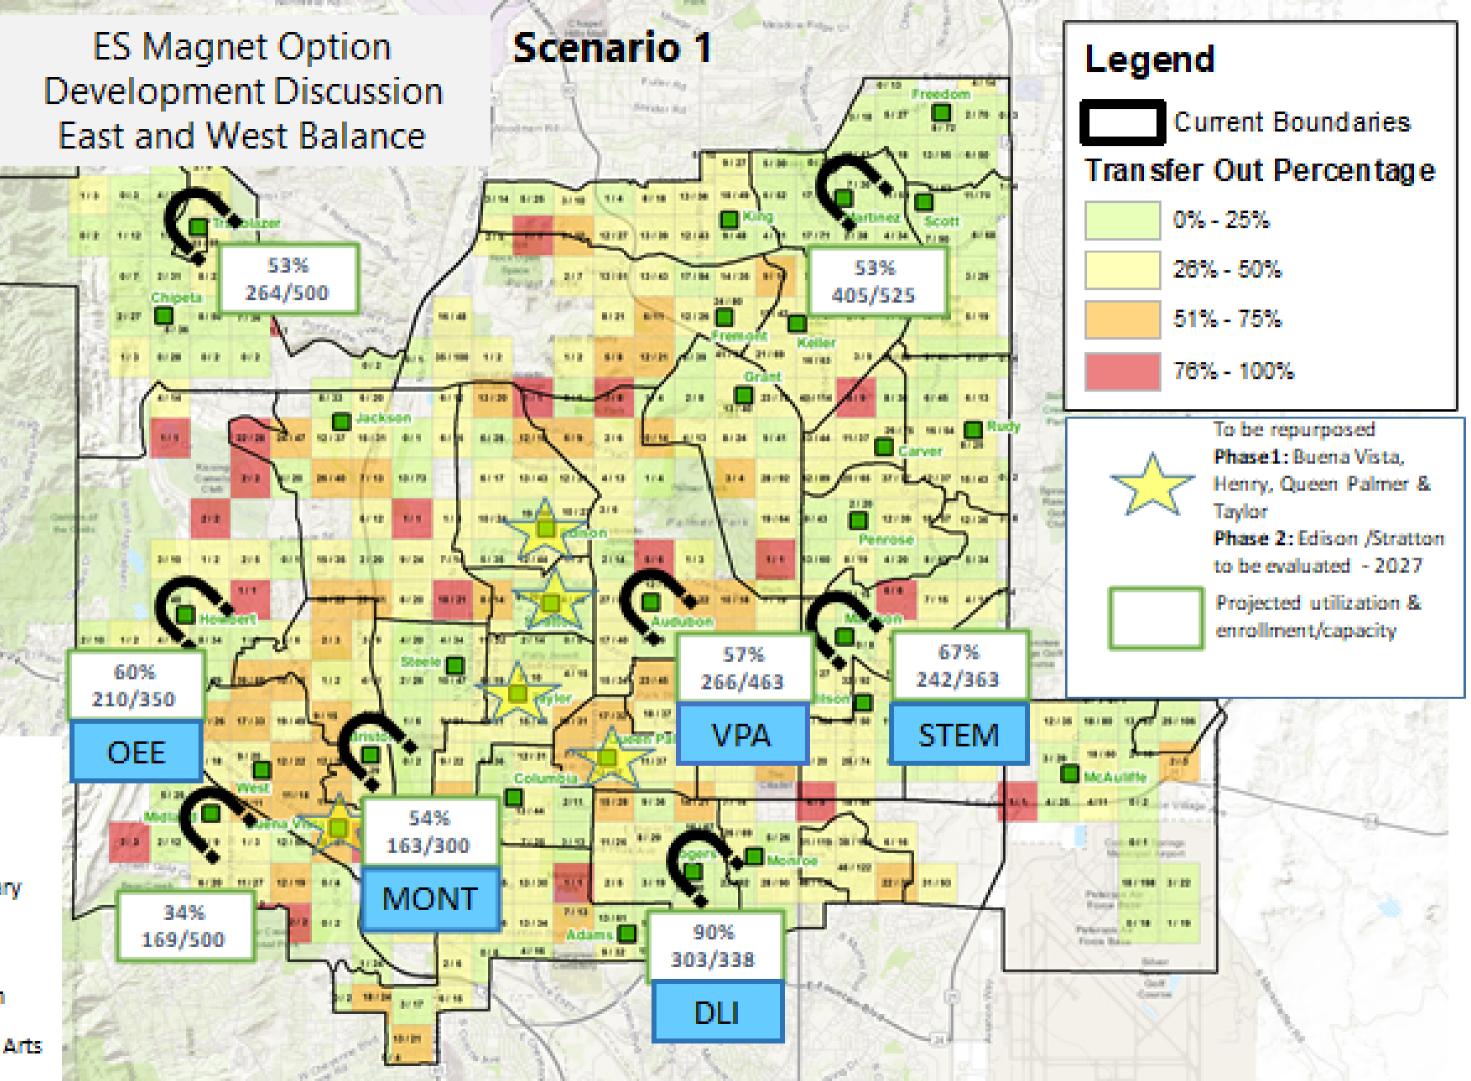

### Magnets & Pathways Five Year Plan

**Elementary Schools** 

## **Magnets & Pathways** <u>Community Interests</u>

- Science, Technology, Engineering, Math (STEM)
- Career & Technical Education (CTE)
- Visual & Performing Arts (VPA)
- Dual Language Immersion Program (DLIP)
- Outdoor & Environmental Education (OEE)