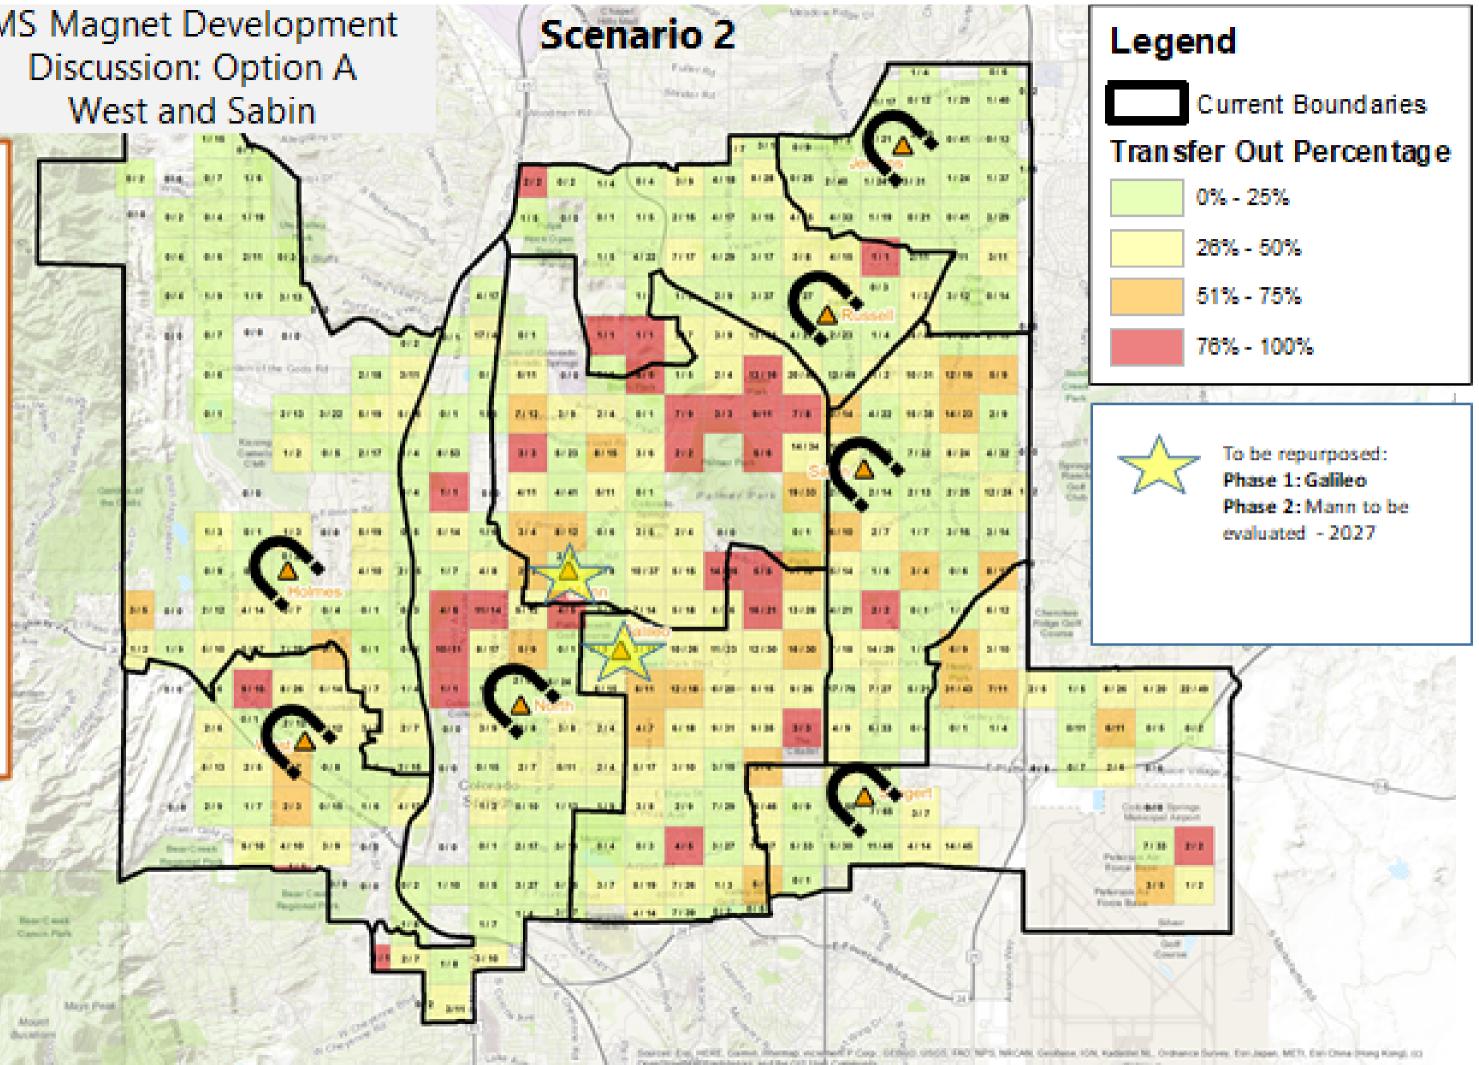

# MS Magnet Development Discussion: Option A West and Sabin

### Projected utilization based on projected enrollment and capacity:

- Identify schools with capacity on east and west side of district
- Identify areas with high choice
- Identify sites that can support envisioned magnet options: e.g. dual language, Montessori, outdoor/expeditionary, program alignment K-12 (e.g. STEM)

Same Case



### MS Magnet Development Discussion: Option A West and Sabin

### Projected utilization based on projected enrollment and capacity:

- · Identify schools with capacity on east and west side of district
- · Identify areas with high choice.
- Identify sites that can support envisioned magnet options: e.g. dual language, Montessori. outdoor/expeditionary, program alignment K-12 (e.g. STEM)

Sind com





# Commitments for Continual Improvement

- AMP Steering Team Yearly Reviews
- Vertical Programming Planning Teams
- Professional Development, Resources, Partnerships & Staffing Support
- School & Program Evaluations

Yearly Reviews ng Planning Teams pment, Resources, fing Support valuations





# Next Meetings

- March 29 & 30: Academic Master Plan Community Meetings
- April 5-9: School Site Meetings
- April 14: Board of Education Non-Action

## Academic Master y Meetings Site Meetings of Education Non-





# Question and Answers







# Addendum

### PREVIOUSLY COLLECTED SUPPORTING INFORMATION AND DATA 2018-PRESENT





# What we are Launching in 2021-22





# Spark Online Academy





**Spark Online Academy** 

- 5 years
- activities
- **Online Academy students**

• Program will