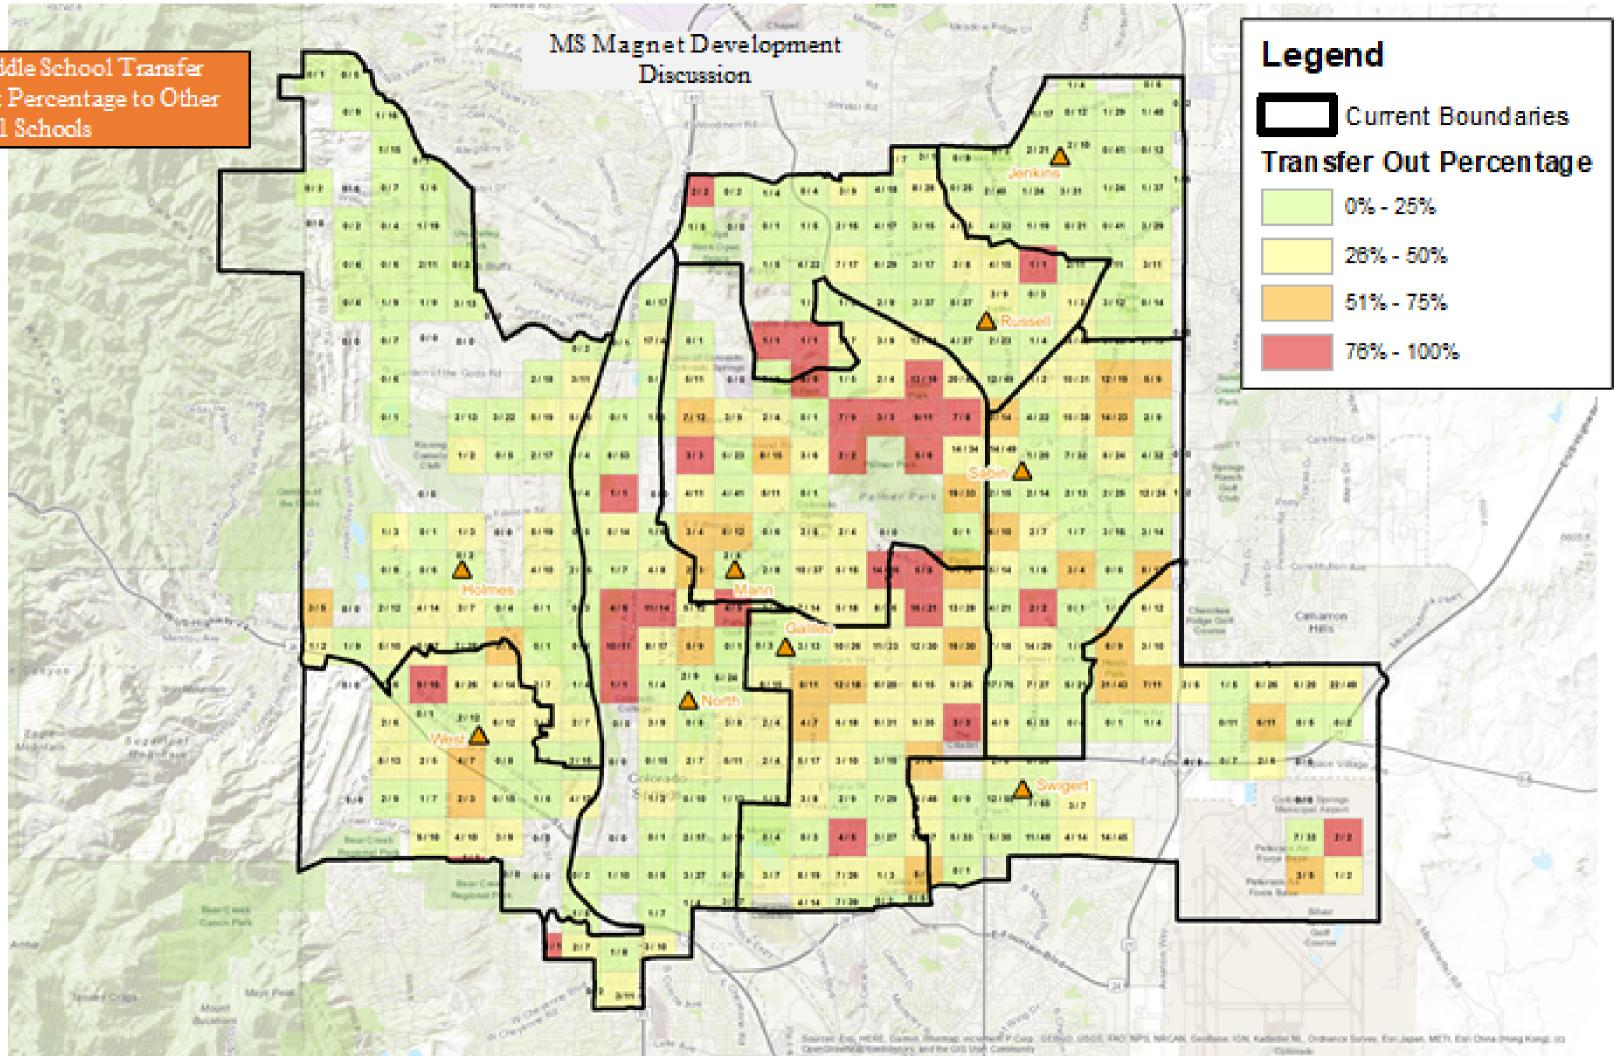

g. STEM)

### Program Key:





### Projected utilization based on projected enrollment and capacity:

- Identify schools with capacity on east and west side of district
- Identify areas with high choice.
- Identify sites that can support envisioned magnet options: e.g. dual language, Montessori. outdoor/expeditionary, program alignment K-12 (e.g. STEM)



## ES Magnet Option East and West Balance



### Projected utilization based on projected enrollment and capacity:

- Identify schools with capacity on east and west side of district
- Identify areas with high choice
- Identify sites that can support envisioned magnet options: e.g. dual language, Montessori, outdoor/expeditionary, program alignment K-12 (e.g. STEM)









### Middle School Transfer Out Percentage to Other D11 Schools



### Middle School Transfer Out Percentage to Other D11 Schools





### MS Magnet Development Discussion: Option A West and Sabin

### Projected utilization based on projected enrollment and capacity:

- Identify schools with capacity on east and west side of district
- Identify areas with high choice
- Identify sites that can support envisioned magnet options: e.g. dual language, Montessori, outdoor/expeditionary, program alignment K-12 (e.g. STEM)

Same Case



### MS Magnet Development Discussion: Option A West and Sabin

### Projected utilization based on projected enrollment and capacity:

- · Identify schools with capacity on east and west side of district
- · Identify areas with high choice.
- Identify sites that can support envisioned magnet options: e.g. dual language, Montessor