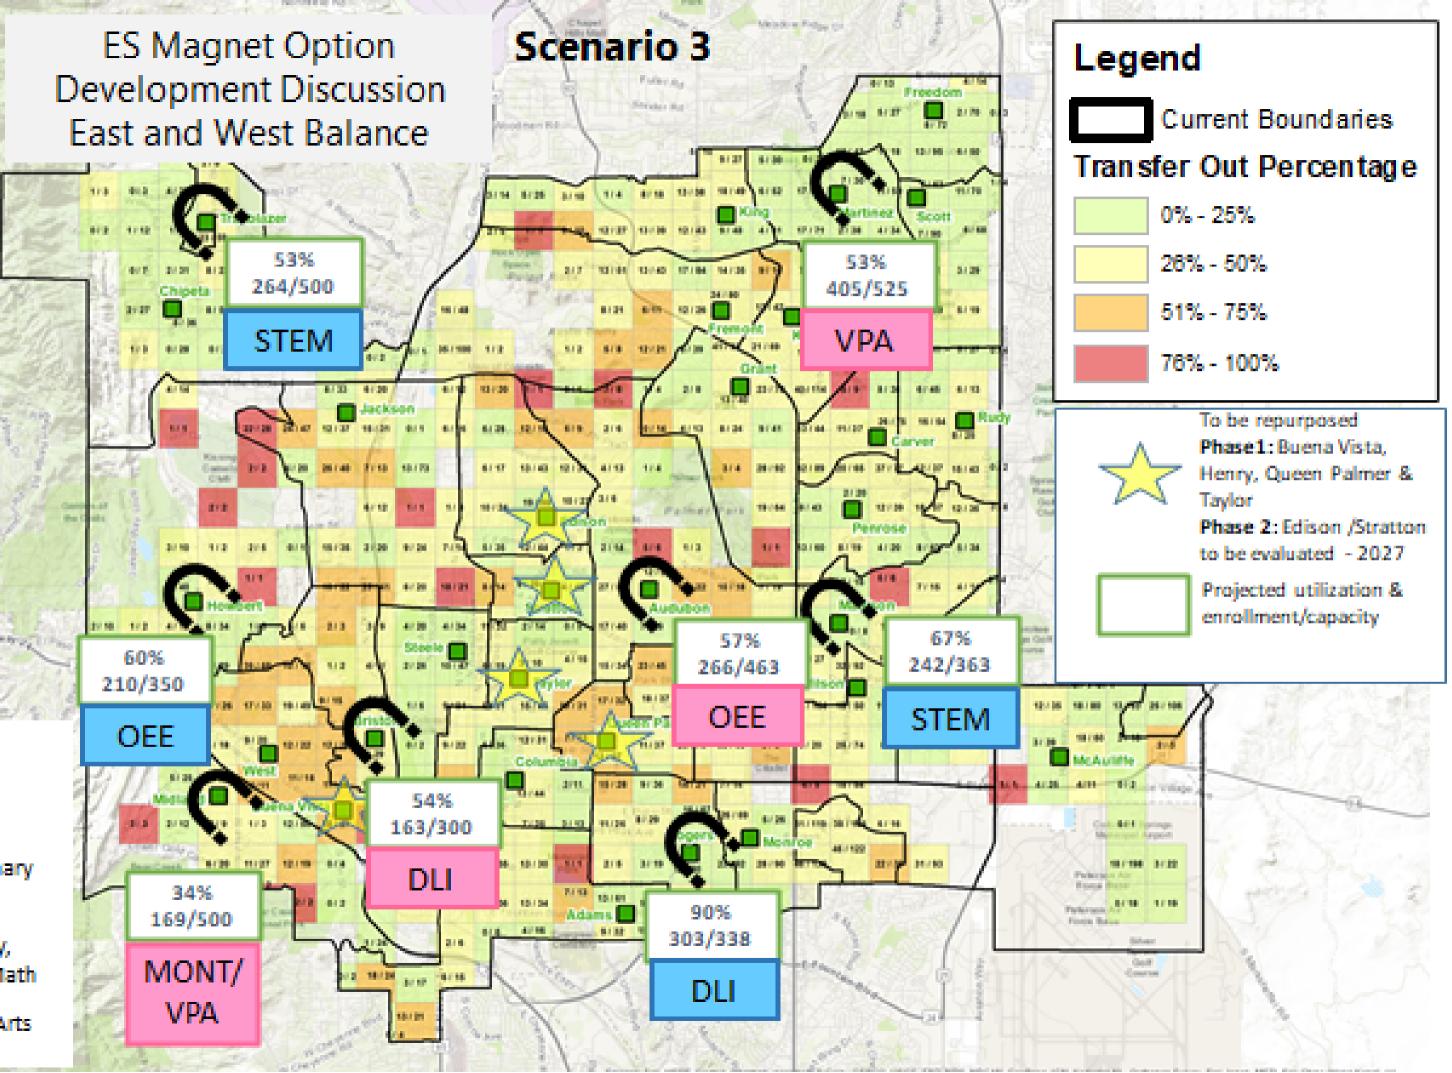

### Magnets & Pathways Five Year Plan

**Elementary Schools** 

## **Magnets & Pathways** <u>Community Interests</u>

- Science, Technology, Engineering, Math (STEM)
- Career & Technical Education (CTE)
- Visual & Performing Arts (VPA)
- Dual Language Immersion Program (DLIP)
- Outdoor & Environmental Education (OEE)

## Considerations Community Interest

- School Design
- School Location
- School Facility
- Staff Readiness
- Student Choice
- Community Demand
- Balance
- Transportation Efficiencies