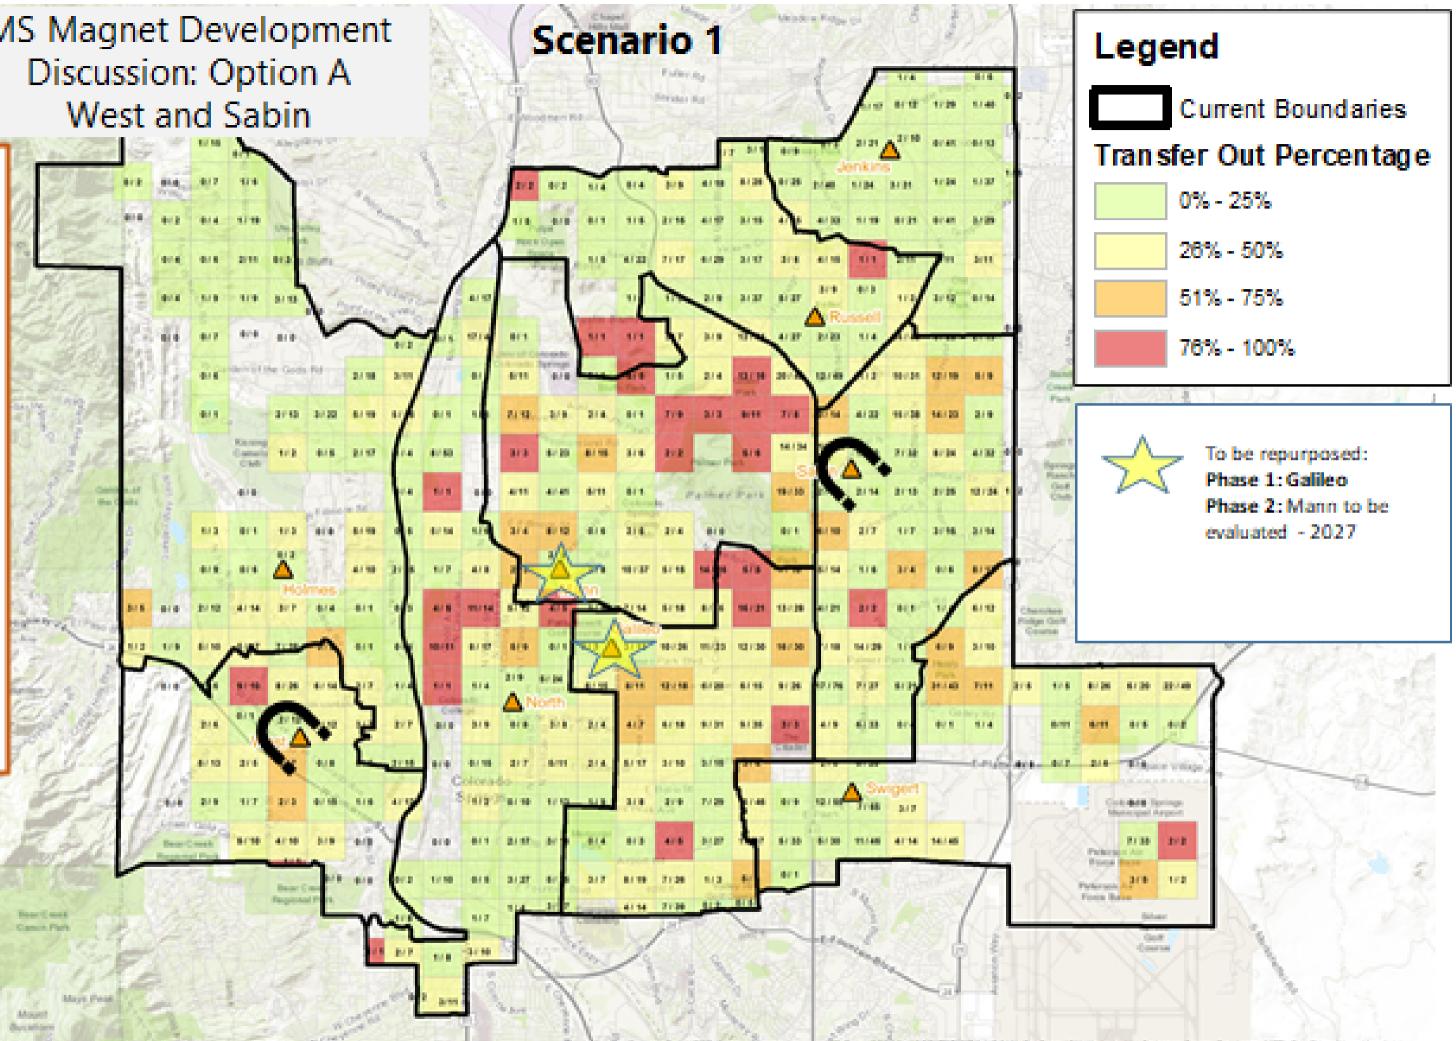

city:

- Identify schools with capacity on east and west side of district
- Identify areas with high choice
- Identify sites that can support envisioned magnet options: e.g. dual language, Montessori, outdoor/expeditionary, program alignment K-12 (e.g. STEM)









### Middle School Transfer Out Percentage to Other D11 Schools



### Middle School Transfer Out Percentage to Other D11 Schools





### MS Magnet Development Discussion: Option A West and Sabin

### Projected utilization based on projected enrollment and capacity:

- Identify schools with capacity on east and west side of district
- Identify areas with high choice
- Identify sites that can support envisioned magnet options: e.g. dual language, Montessori, outdoor/expeditionary, program alignment K-12 (e.g. STEM)

Same Case



### MS Magnet Development Discussion: Option A West and Sabin

### Projected utilization based on projected enrollment and capacity:

- · Identify schools with capacity on east and west side of district
- · Identify areas with high choice.
- Identify sites that can support envisioned magnet options: e.g. dual language, Montessori. outdoor/expeditionary, program alignment K-12 (e.g. STEM)

Sind com





# Commitments for Continual Improvement

- AMP Steering Team Yearly Reviews
- Vertical Programming Planning Teams
- Professional Development, Resources, Partnerships & Staffing Support
- School & Program Evaluations

Yearly Reviews ng Planning Teams pment, Resources, fing Support valuations





# Next Meetings

- March 29 & 30: Academic Master Plan Community Meetings
- April 5-9: School S