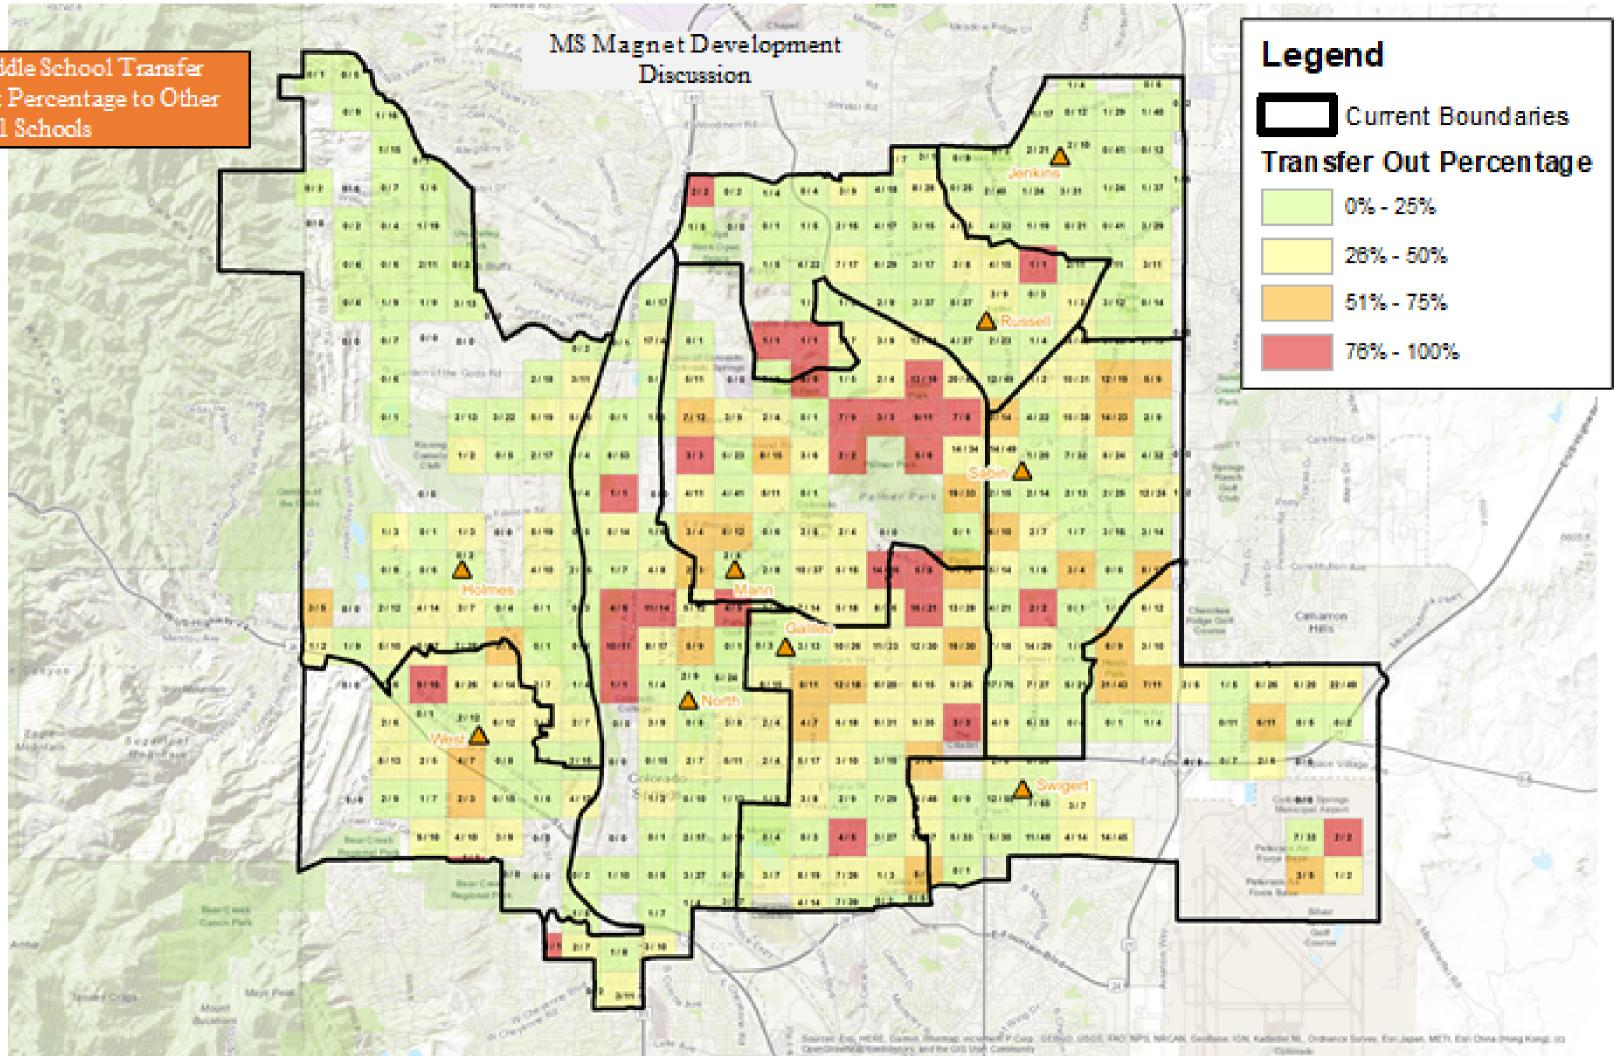

projected enrollment and capacity:

- Identify schools with capacity on east and west side of district
- Identify areas with high choice.
- Identify sites that can support envisioned magnet options: e.g. dual language, Montessori. outdoor/expeditionary, program alignment K-12 (e.g. STEM)



## ES Magnet Option East and West Balance



### Projected utilization based on projected enrollment and capacity:

- Identify schools with capacity on east and west side of district
- Identify areas with high choice
- Identify sites that can support envisioned magnet options: e.g. dual language, Montessori, outdoor/expeditionary, program alignment K-12 (e.g. STEM)









### Middle School Transfer Out Percentage to Other D11 Schools



### Middle School Transfer Out Percentage to Other D11 Schools





### MS Magnet Development Discussion: Option A West and Sabin

### Projected utilization based on projected enrollment and capacity:

- Identify schools with capacity on east and west side of district
- Identify areas with high choice
- Identify sites that can support envisioned magnet options: e.g. dual language, Montessori, outdoor/expeditionary, program alignment K-12 (e.g. STEM)

Same Case



### MS Magnet Development Discussion: Option A West and Sabin

### Projected utilization based on projected enrollment and capacity:

- · Identify schools with capacity on east and west side of district
- · Identify areas with high choice.
- Identify sites that can support envisioned magnet options: e.g. dual language, Montessori. outdoor/expeditionary, program alignment K-12 (e.g. STEM)

Sind