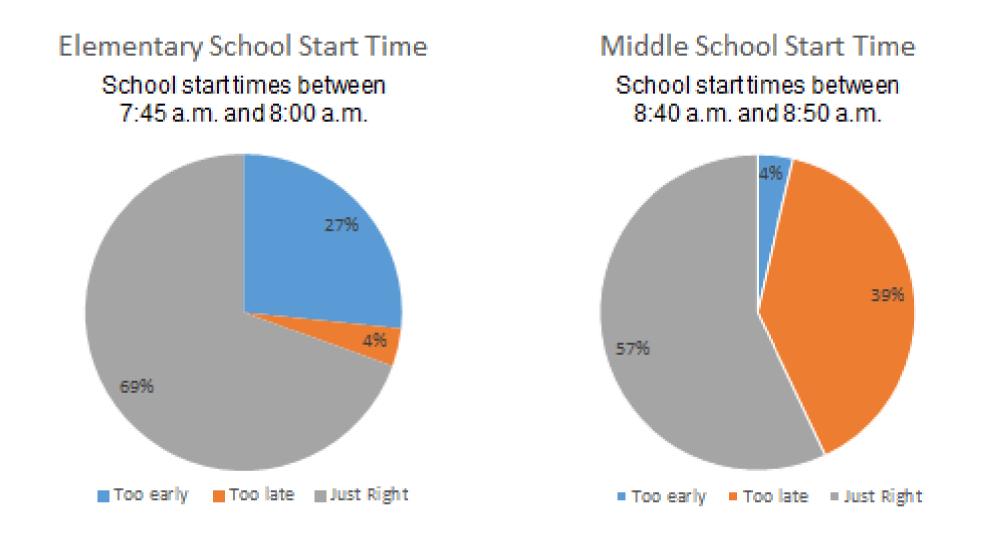

d School                  | 3010             |
|                         | Magnet School                        | 3307             |
|                         | Larger Size School                   | 3333             |
|                         | New/Renovated Building               | 3551             |
| Least Important<br>(10) | Smaller Size School Enrollment       | 3800             |

### School Choice



What criteria do you think is most important when selecting a school for a child? 1 = Most important 10 = Least important

### Fall, 2019

# World Cafe Feedback (continued)



# 004

If your child attended a magnet school, what is the maximum length of time you would like your child on the bus (transported) traveling to/from school?

### Fall, 2019

# World Cafe Feedback (continued)





### School Start Time

Most schools start between x and x time, do you feel this is too early, too late, or just right?

### Fall, 2019

High School Start Time School start times between 7:30 a.m. and 7:40 a.m.





# Academic Master – Plan

Public and Staff Survey Results, Questions 1-3

May 2020



| DEVELOP