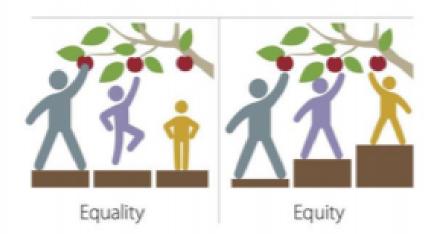

# Equity

**Dist**rict 11 defines equity as a framework that provides everyone the same access to the same opportunities. We recognize that advantages and barriers exist, and that, as a result, not everyone starts from the same place. Equity begins by acknowledging unequal starting places and works to continually correct and address the imbalance.