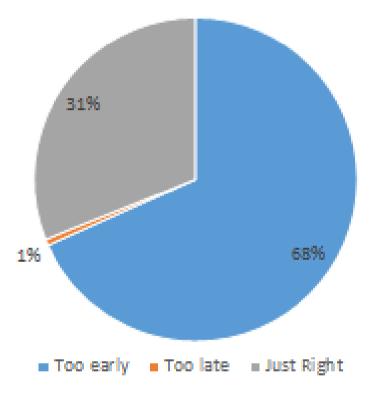

|
|                         | New/Renovated Building               | 3551             |
| Least Important<br>(10) | Smaller Size School Enrollment       | 3800             |

### School Choice



What criteria do you think is most important when selecting a school for a child? 1 = Most important 10 = Least important

### Fall, 2019

# World Cafe Feedback (continued)



# 004

If your child attended a magnet school, what is the maximum length of time you would like your child on the bus (transported) traveling to/from school?

### Fall, 2019

# World Cafe Feedback (continued)





### School Start Time

Most schools start between x and x time, do you feel this is too early, too late, or just right?

### Fall, 2019

High School Start Time School start times between 7:30 a.m. and 7:40 a.m.





# Academic Master – Plan

Public and Staff Survey Results, Questions 1-3

May 2020



| DEVELOP