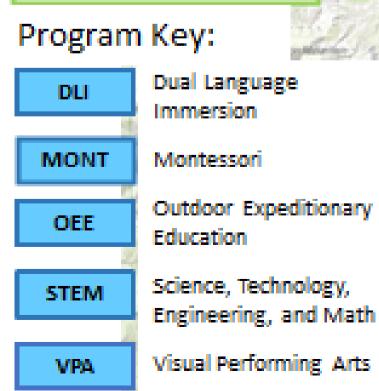

## **Magnets & Pathways** <u>Community Interests</u>

- Science, Technology, Engineering, Math (STEM)
- Career & Technical Education (CTE)
- Visual & Performing Arts (VPA)
- Dual Language Immersion Program (DLIP)
- Outdoor & Environmental Education (OEE)