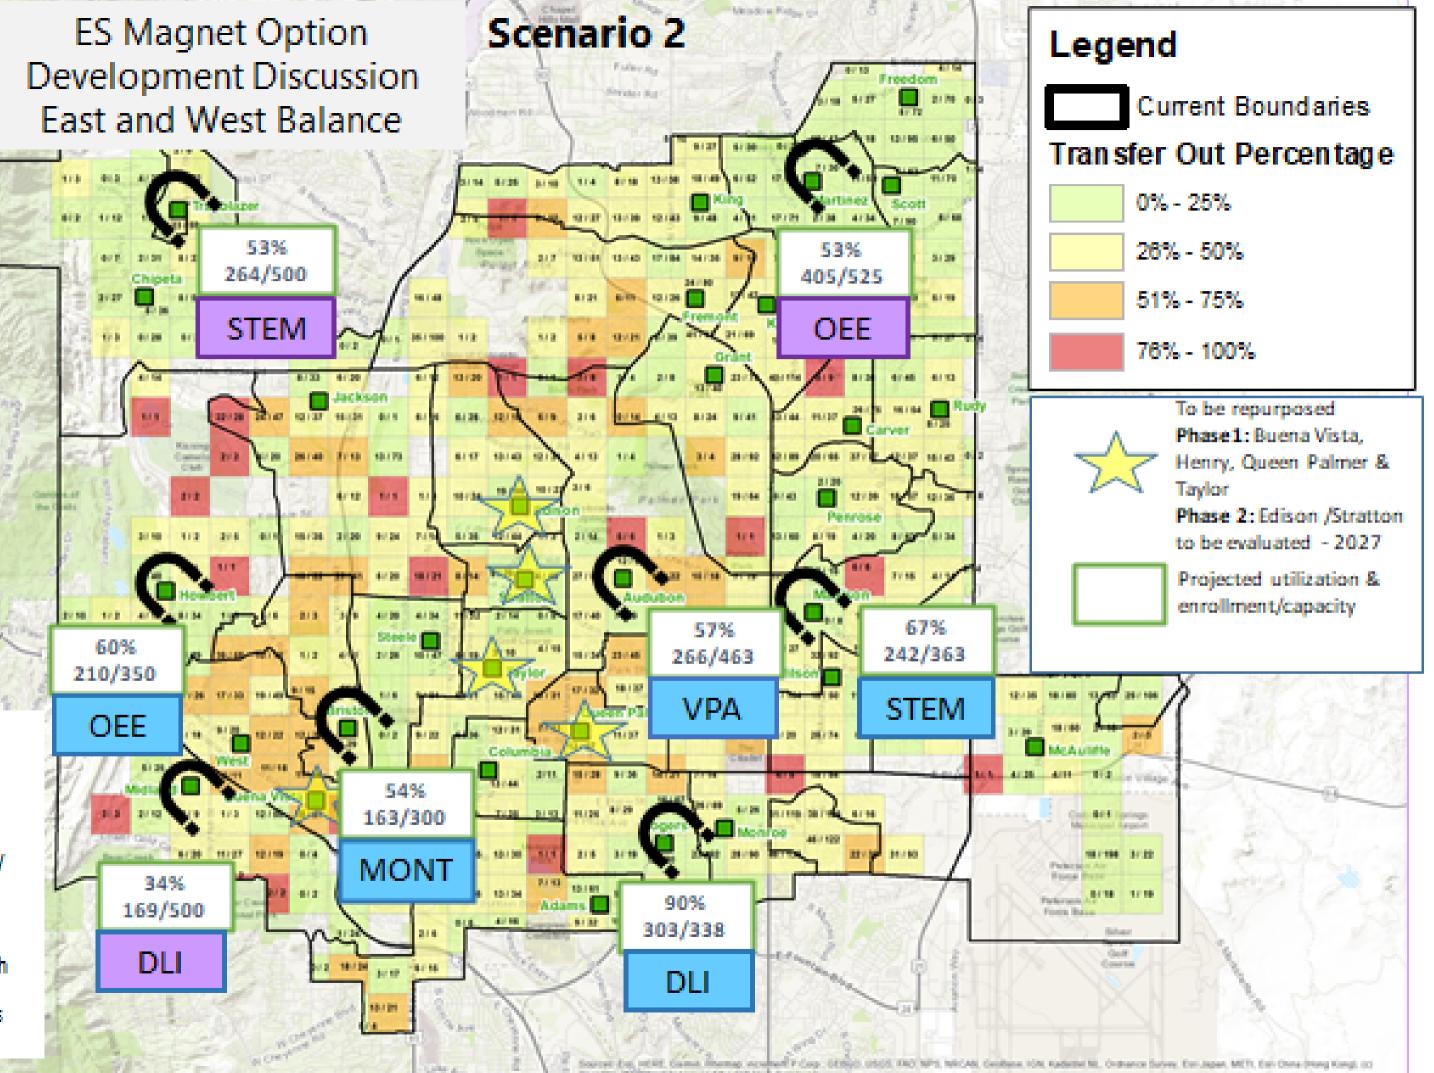

### Magnets & Pathways Five Year Plan

**Elementary Schools** 

## **Magnets & Pathways** <u>Community Interests</u>

- Science, Technology, Engineering, Math (STEM)
- Career & Technical Education (CTE)
- Visual & Performing Arts (VPA)
- Dual Language Immersion Program (DLIP)
- Outdoor & Environmental Education (OEE)

## Considerations Community Interest

- School Design
- School Location
- School Facility
- Staff Readiness
- Student Choice
- Community Demand
- Balance
- Transportation Efficiencies