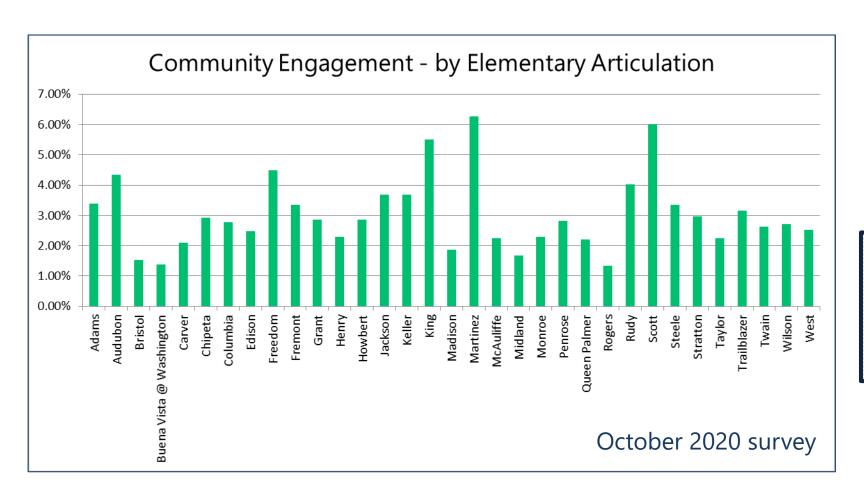

# Community engagement materially impacts each step

 Engagements help inform the vision, planning priorities, options developed, and the final recommendations