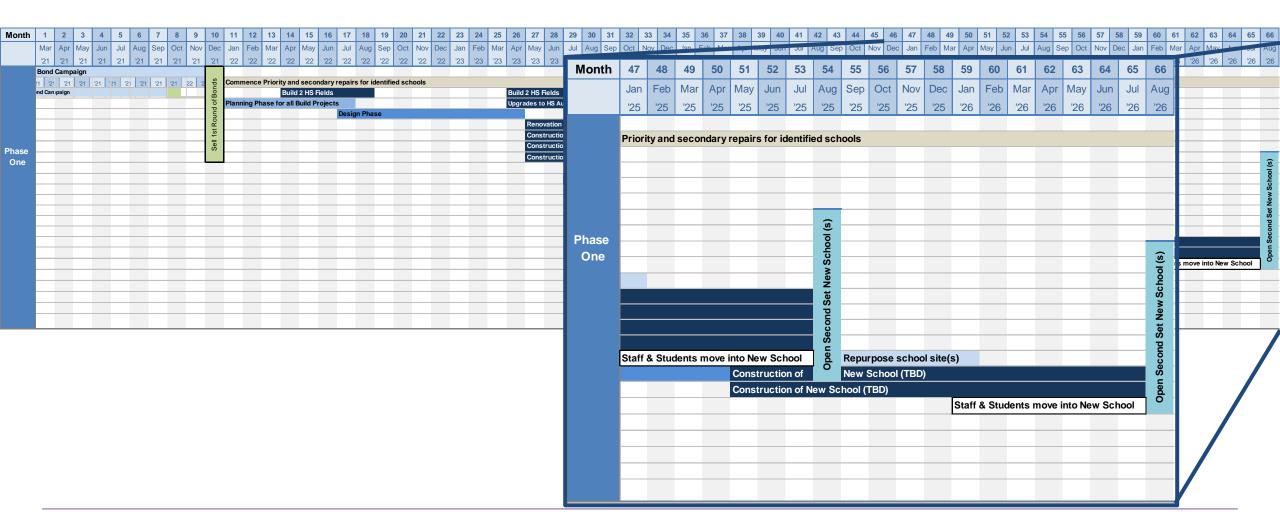

Colorado Springs School District D11 Facilities Master Plan (FMP) Draft Recommendations

## BOARD OF EDUCATION | AGENDA

- Framework
- Community Engagement
- Rebuilding D11
- Costs by Category and Priority
- Planning and Implementation