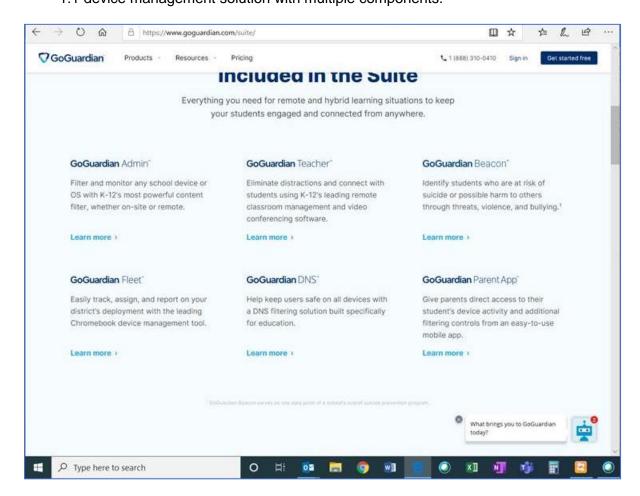

1. Please explain how the district is using GoGuardian software.

Seven Middle Schools piloted GoGuardian as a Proof of Concept (POC) this semester and many elementary schools also expressed interest. GoGuardian is a comprehensive 1:1 device management solution with multiple components:

- Initial testing included GoGuardian Teacher for classroom management and GoGuardian Admin for internet filtering and monitoring.
- The GoGuardian Admin testing was discontinued due to overlap/conflicts with the existing Internet content filter.
- GoGuardian Teacher enables teachers to know what students are doing on their devices, and keep them on-task. Key classroom management tools include:
  - Viewing and locking student screens
  - Screen sharing for teacher and student
  - Viewing, restricting, and closing student browser tabs
  - Off-task alerting and reporting.

#### 2. Is GoGuardian being used at all schools or only some?

- Due to the complexity of testing multiple device types, adding additional schools, and technical considerations, the POC was limited to GoGuardian Teacher using Chromebooks at middle schools.
- The following middle schools purchased GoGuardian Teacher for the remainder of the school year. Each school purchased a different number of licenses for their school:
  - 1. Holmes
  - 2. Jenkins
  - 3. North
  - 4. Russell
  - 5. Sabin
  - 6. Swigert
  - 7. West.

#### 3. Is GoGuardian potentially going to be used everywhere?

- Possibly we have a great opportunity coming later this semester/summer.
   District 11's content filter contract is up for renewal and will go out for a competed RFP process.
- Many Internet filtering companies have unique school-level components within their systems, such as website monitor, language filters, reports, student device management, etc.
- There are many companies that would love to have our business now that we are a 1:1 school district, including but not limited to GoGuardian.
- Instructional Technology and the Technology Division are excited to partner with other departments during this RFP to ensure the school/classroom/teacher voice and need are included when deciding on the next content filter and device management system.
- Our commitment during this RFP is to include teacher/school needs gained from the POC use of GoGuardian and look for a product that can satisfy all needs that have been identified.