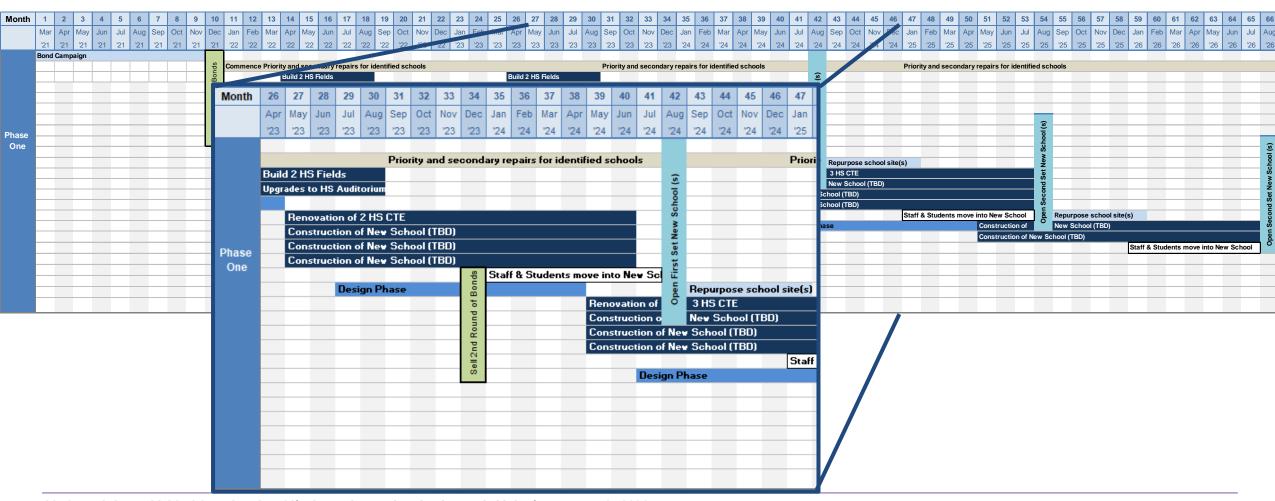

Colorado Springs School District D11 Facilities Master Plan (FMP) Draft Recommendations

## BOARD OF EDUCATION | AGENDA

- Framework
- Community Engagement
- Rebuilding D11
- Costs by Category and Priority
- Planning and Implementation