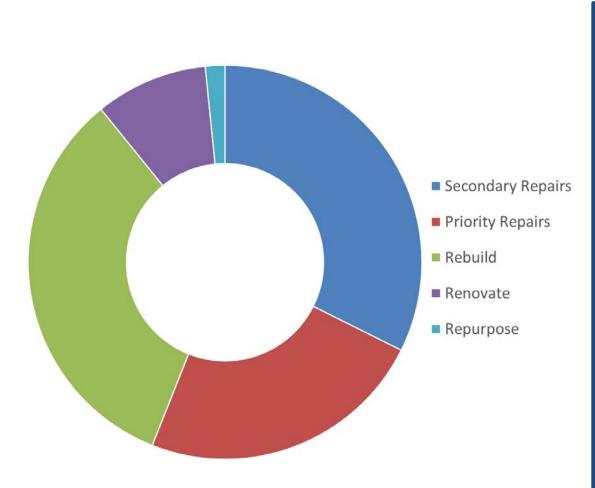

|    | FMP Recs by<br>% FRL | Total \$ |             | % Total | \$ / GSF |     | Rebuild &<br>Repurpose |             | Renovate |          | % Leave (ES) |  |
|----|----------------------|----------|-------------|---------|----------|-----|------------------------|-------------|----------|----------|--------------|--|
| )  | <25%                 | \$       | 25,883,401  | 3%      | \$       | 145 | \$                     | -           | \$       | -        | 20%          |  |
| )  | 25-49%               | \$       | 214,810,261 | 27%     | \$       | 240 | \$                     | -           | \$       | -        | 38%          |  |
| •  | 50-74%               | \$       | 376,215,847 | 47%     | \$       | 280 | \$                     | 129,900,981 | \$39     | ,523,785 | 64%          |  |
| 2] | 75%+                 | \$       | 185,481,887 | 23%     | \$       | 197 | \$                     | 38,566,702  | \$12     | ,402,031 | 82%          |  |

The FMP recommendations prioritize rebuilding D11 schools in the worst condition, prioritizing investments in those schools serving the highest percentage of students on FRL, where the highest percentage of students currently choice-out of their assigned ES boundary.