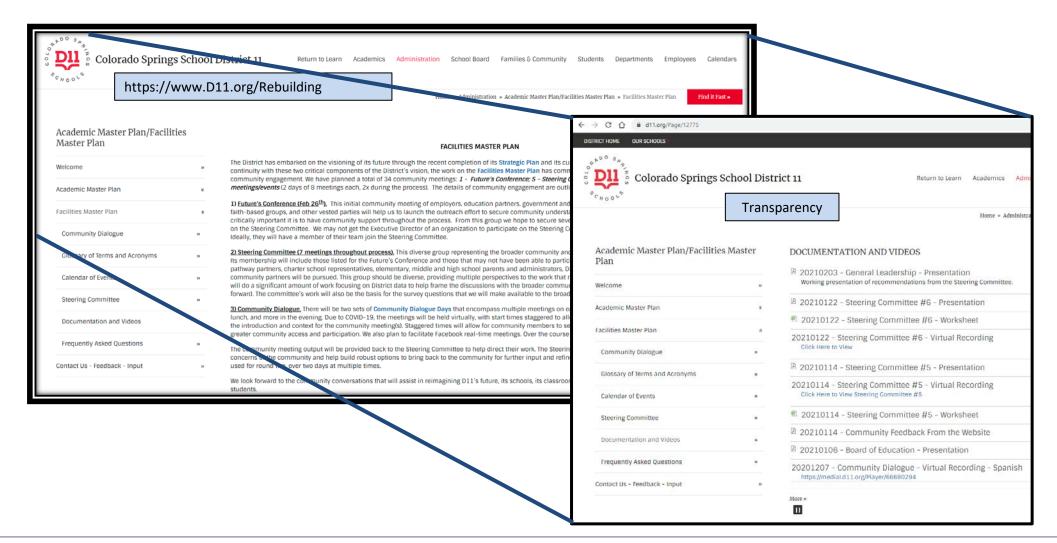

# Transparency throughout the process

 The project website provides up-to-date documents from the process with notices of upcoming events