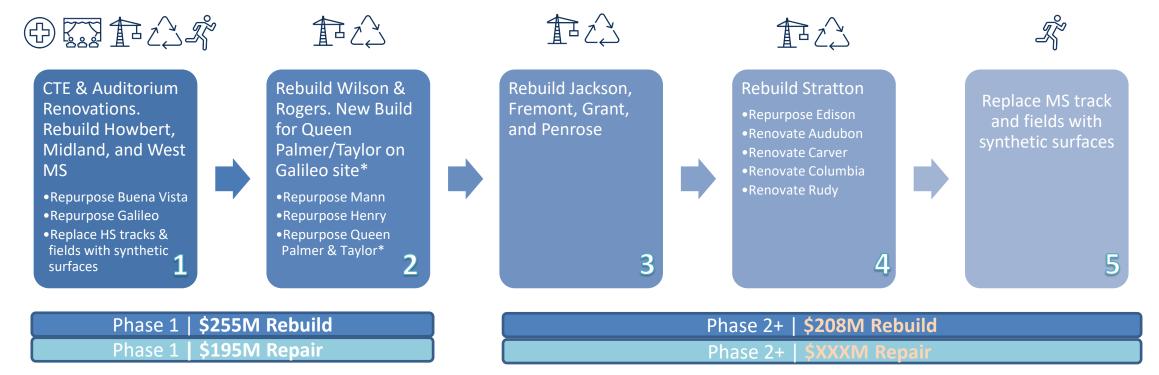

The FMP recommendations prioritize rebuilding D11 schools in the worst condition, prioritizing investments in those schools serving the highest percentage of students on FRL, where the highest percentage of students currently choice-out of their assigned ES boundary.

\*the remaining investments recommended in the FMP pertain to districtwide schools, district-run charter schools, and districtwide investments in all MS and HS.

It's time to Rebuild, Reimagine, Rediscover D11