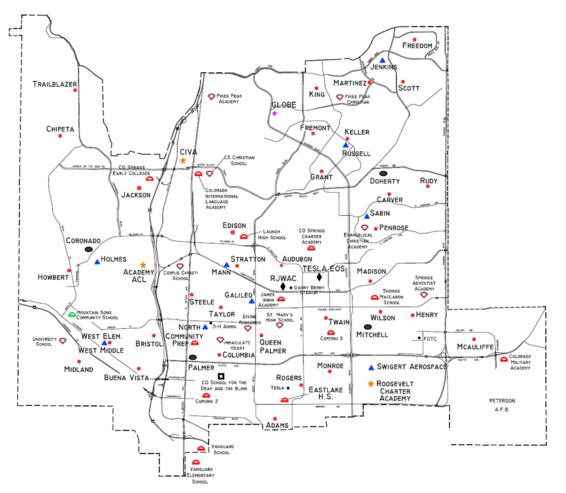

#### 2. Is GoGuardian being used at all schools or only some?

- Due to the complexity of testing multiple device types, adding additional schools, and technical considerations, the POC was limited to GoGuardian Teacher using Chromebooks at middle schools.
- The following middle schools purchased GoGuardian Teacher for the remainder of the school year. Each school purchased a different number of licenses for their school:
  - 1. Holmes
  - 2. Jenkins
  - 3. North
  - 4. Russell
  - 5. Sabin
  - 6. Swigert
  - 7. West.