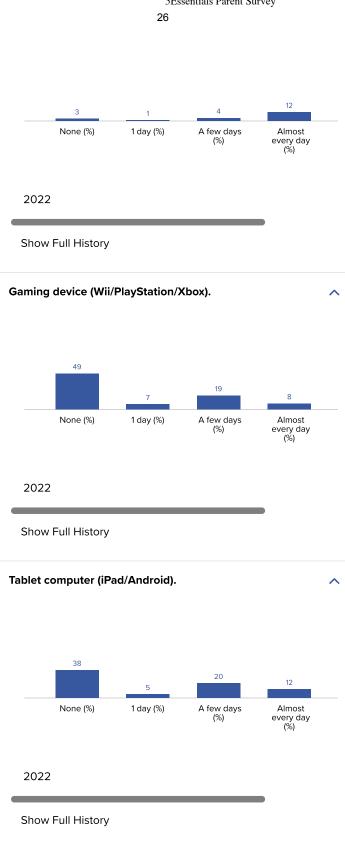

## Group: All Colorado Springs Schools

Parent Survey Measures
ComputerInternet
Access

#### How is All Colorado Springs Schools performing in Computer-Internet Access?

Parents report the types of devices they use to access the internet as well as usage frequency.

Parents report the frequency of internet use on various devices: