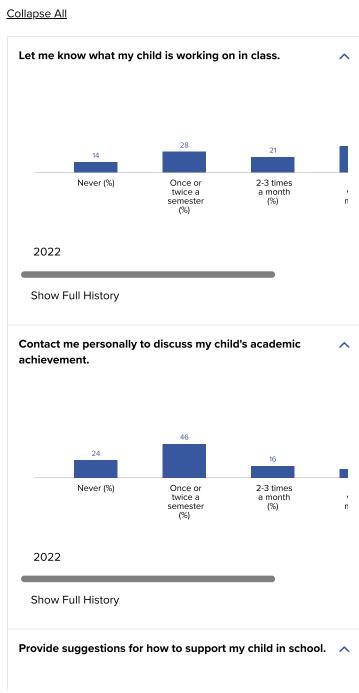

#### How is All Colorado Springs Schools performing in Parent-Teacher Interaction?

Parents report the degree to which teachers interact with them to support their child's learning and development.