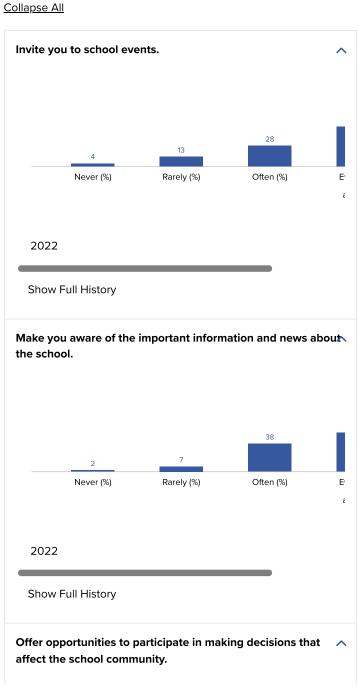

#### How is All Colorado Springs Schools performing in School Outreach?

Parents report on how welcoming and communicative their interactions have been with the school staff.

Parents report that school staff: