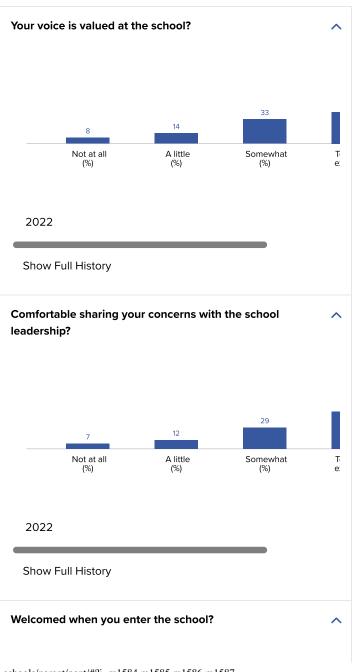

#### How is All Colorado Springs Schools performing in School Outreach?

Parents report on how welcoming and communicative their interactions have been with the school staff.

Parents report that school staff: