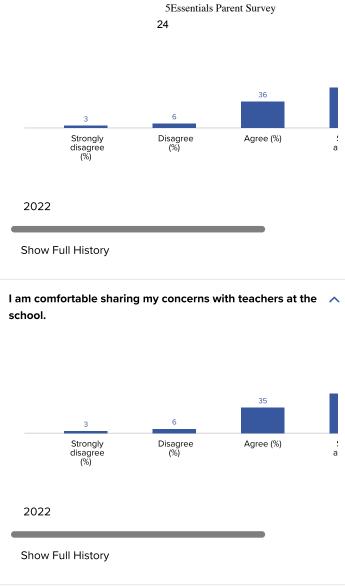

### Group: All Colorado Springs Schools

Parent Survey Measures
Parents'
Assessment 

of Teacher
Trust

#### How is All Colorado Springs Schools performing in Parents' Assessment of Teacher Trust?

Parents assess the relationship they have with teachers in improving student learning.

Parents report their feelings about trust. 0 Collapse All The teachers respect me. 40 Disagree (%) Strongly Agree (%) disagree (%) 2022 Show Full History The teachers do their best to help my child learn. Strongly Disagree Agree (%) disagree (%) 2022 Show Full History The teachers have my child's best interest in mind.