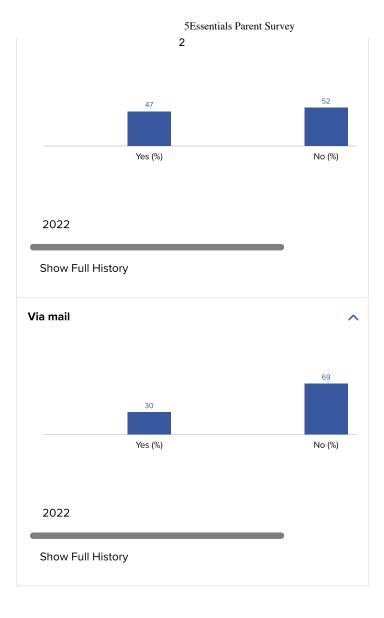

#### How is All Colorado Springs Schools performing in Communication Preferences?

Parents report their communication preferences for receiving information from their child's school.

Parents report their preferences for receiving information: •