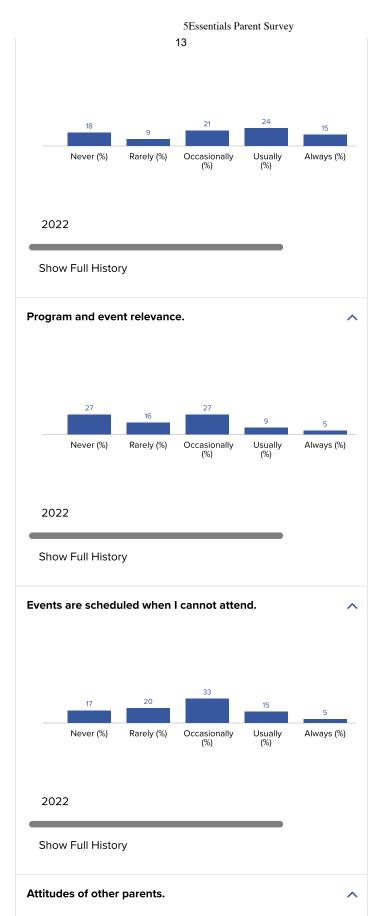

### How is All Colorado Springs Schools performing in Parent Involvement & Disruptions?

Parents report limitations to their involvement in school.

Parents report limitations to their involvement in school: