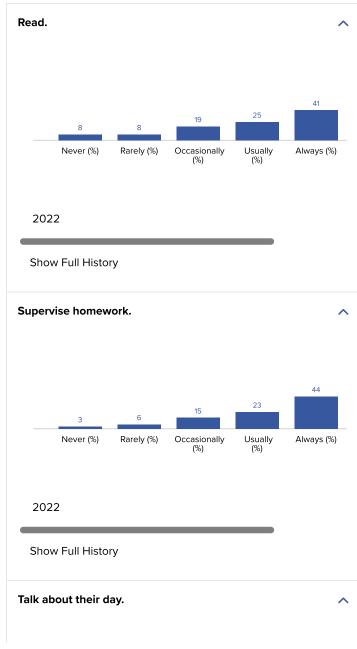

#### How is All Colorado Springs Schools performing in Parent-Student Interaction?

Parents report how often they engage with their child in activities such as reading and homework.

Parents report how often they engage with their child at home: