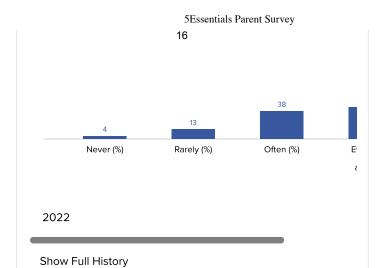

#### How is All Colorado Springs Schools performing in School Outreach?

Parents report on how welcoming and communicative their interactions have been with the school staff.

Parents report that school staff: