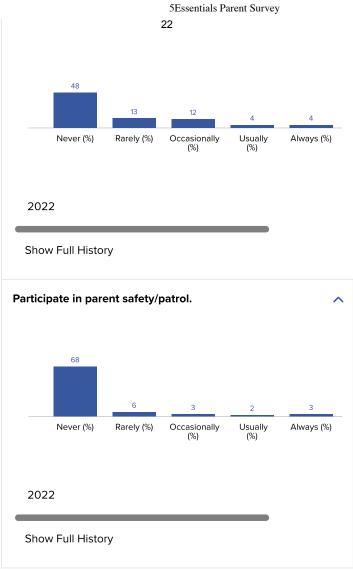

### How is All Colorado Springs Schools performing in Parent Involvement & Disruptions?

Parents report limitations to their involvement in school.

Parents report limitations to their involvement in school: