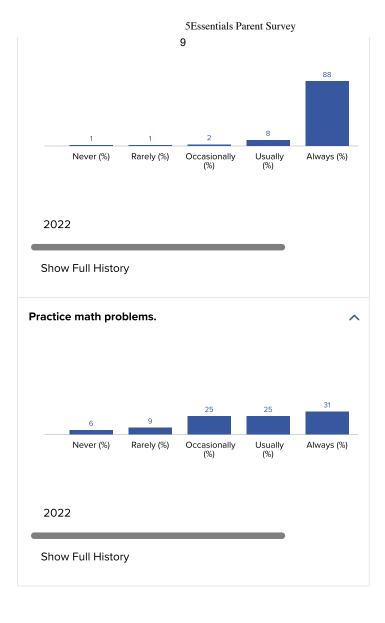

#### How is All Colorado Springs Schools performing in Parent-Student Interaction?

Parents report how often they engage with their child in activities such as reading and homework.

Parents report how often they engage with their child at home: