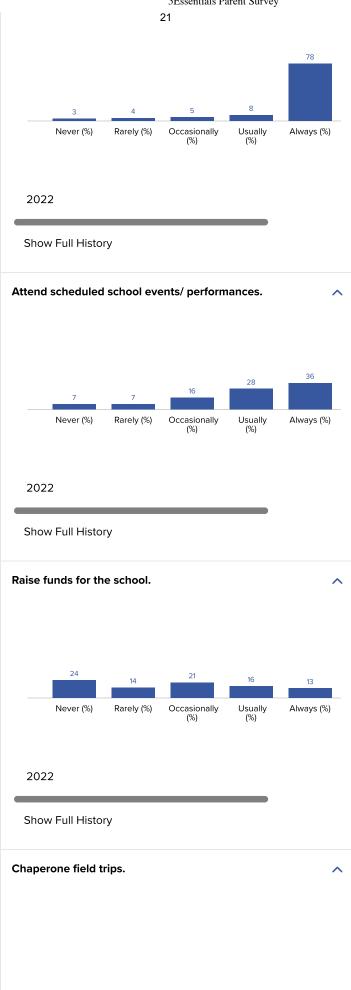

### How is All Colorado Springs Schools performing in Parent Involvement & Disruptions?

Parents report limitations to their involvement in school.

Parents report limitations to their involvement in school: