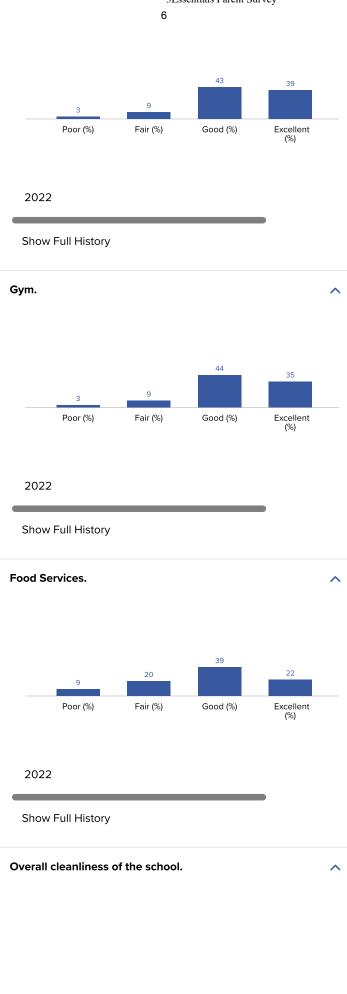

#### How is All Colorado Springs Schools performing in Quality of School Facilities?

Parents rate the quality of the school's facilities.

Parents rated the following facilities at the school:

Collapse All Your child's classrooms. Poor (%) Fair (%) Good (%) Excellent 2022 Show Full History Computer lab(s). Excellent Poor (%) Fair (%) Good (%) 2022

Library.

Show Full History

2022 Colorado Springs SD11 5Essentials Survey / All Colorado Springs Schools / Parent Survey