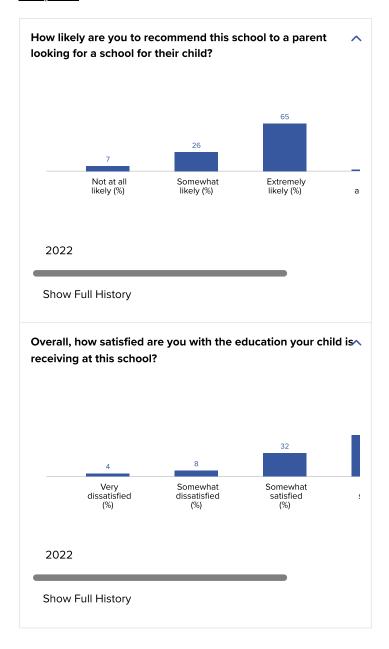

#### How is All Colorado Springs Schools performing in Parent Satisfaction?

Parent's report levels of satisfaction with the quality of education their child(ren) receives.

Parents report satisfaction with their child's school: