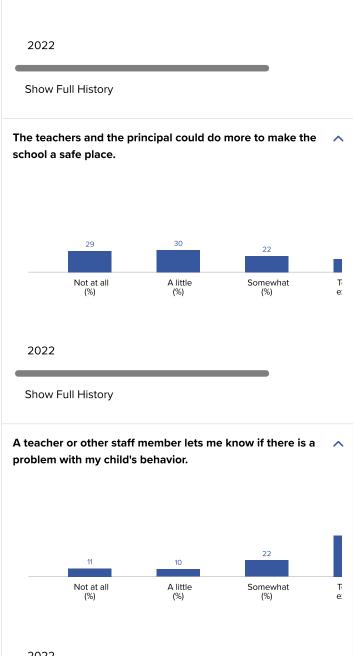

### How is All Colorado Springs Schools performing in Parents' Assessment of School Safety?

Parents assess the safety of the school environment.