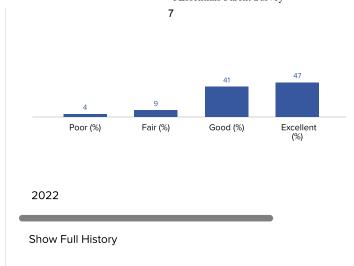

#### How is All Colorado Springs Schools performing in Quality of School Facilities?

Parents rate the quality of the school's facilities.

Parents rated the following facilities at the school:

Collapse All Your child's classrooms. Poor (%) Fair (%) Good (%) Excellent 2022 Show Full History Computer lab(s). Excellent Poor (%) Fair (%) Good (%) 2022

Library.

Show Full History

2022 Colorado Springs SD11 5Essentials Survey / All Colorado Springs Schools / Parent Survey