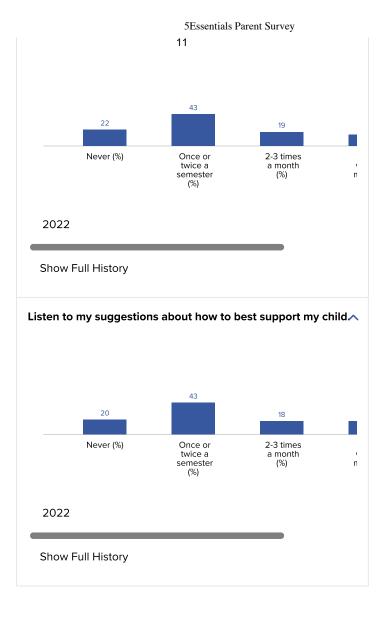

#### How is All Colorado Springs Schools performing in Parent-Teacher Interaction?

Parents report the degree to which teachers interact with them to support their child's learning and development.