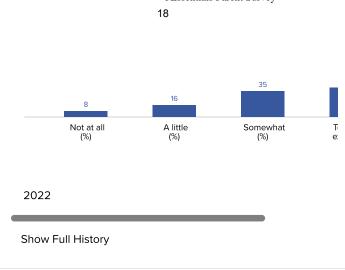

### How is All Colorado Springs Schools performing in Parents' Assessment of School Safety?

Parents assess the safety of the school environment.