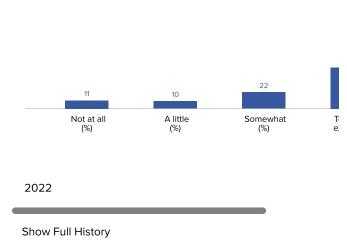

### How is All Colorado Springs Schools performing in Parents' Assessment of School Safety?

Parents assess the safety of the school environment.