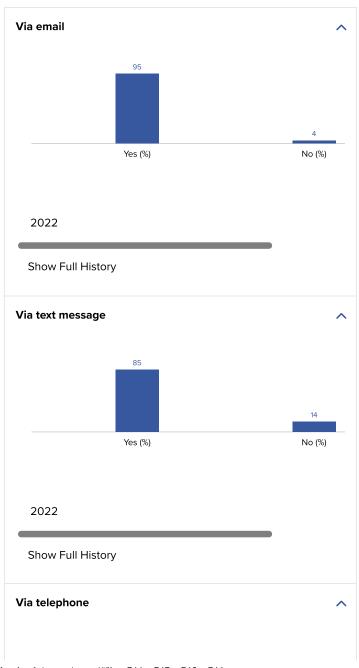

#### How is All Colorado Springs Schools performing in Communication Preferences?

Parents report their communication preferences for receiving information from their child's school.

Parents report their preferences for receiving information: •