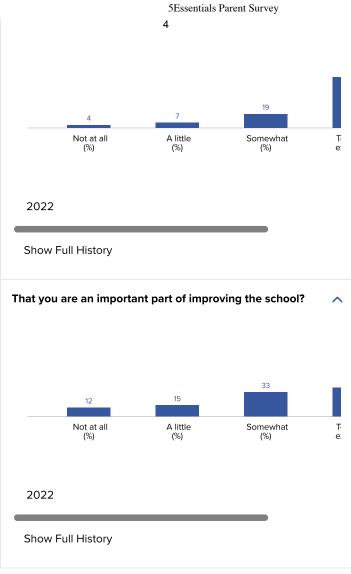

#### How is All Colorado Springs Schools performing in School Outreach?

Parents report on how welcoming and communicative their interactions have been with the school staff.

Parents report that school staff: