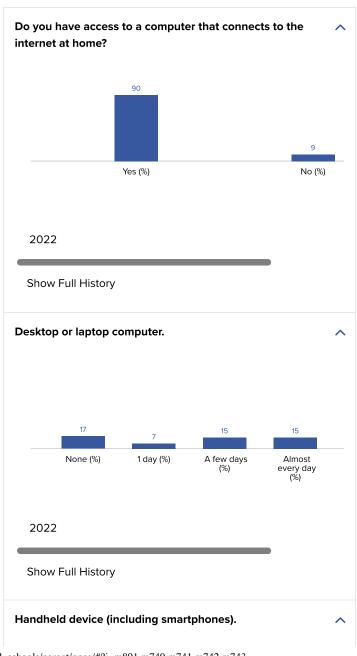

## Group: All Colorado Springs Schools

Parent Survey Measures
ComputerInternet
Access

#### How is All Colorado Springs Schools performing in Computer-Internet Access?

Parents report the types of devices they use to access the internet as well as usage frequency.

Parents report the frequency of internet use on various devices: