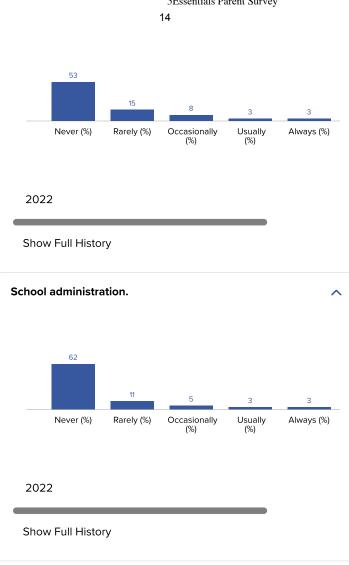

#### How is All Colorado Springs Schools performing in School Outreach?

Parents report on how welcoming and communicative their interactions have been with the school staff.

Parents report that school staff: