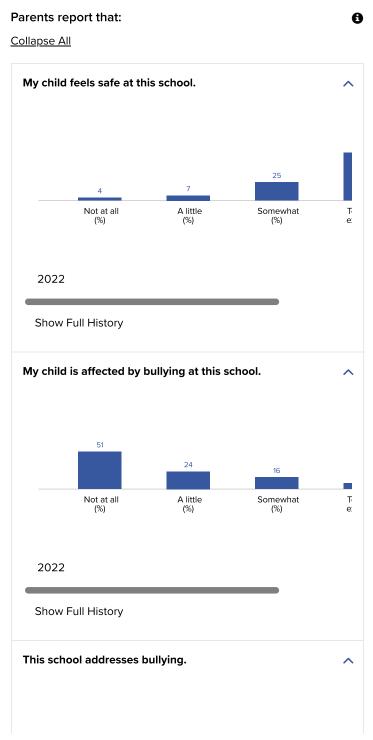

## Group: All Colorado Springs Schools

Parent Survey Measures
Parents'
Assessment 

of School
Safety

### How is All Colorado Springs Schools performing in Parents' Assessment of School Safety?

Parents assess the safety of the school environment.