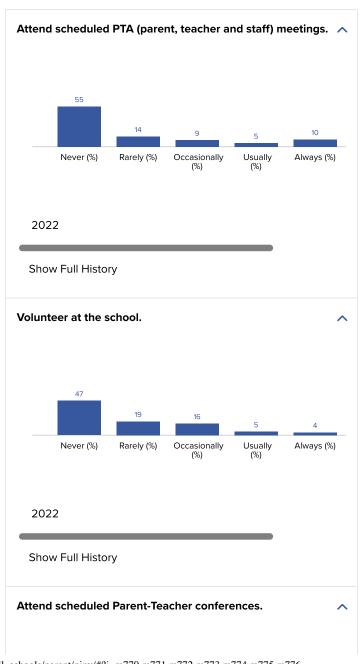

### How is All Colorado Springs Schools performing in Parent Involvement & Disruptions?

Parents report limitations to their involvement in school.

Parents report limitations to their involvement in school: