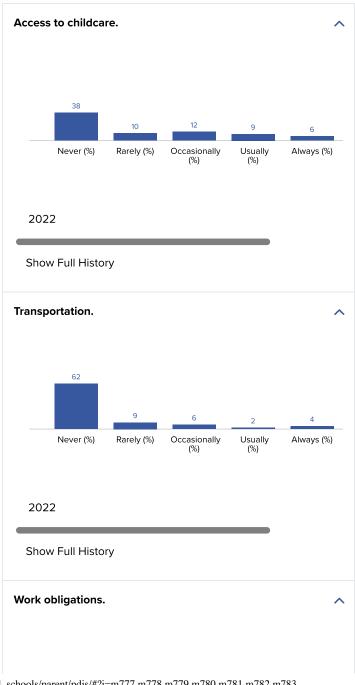

### How is All Colorado Springs Schools performing in Parent Involvement & Disruptions?

Parents report limitations to their involvement in school.

Parents report limitations to their involvement in school: