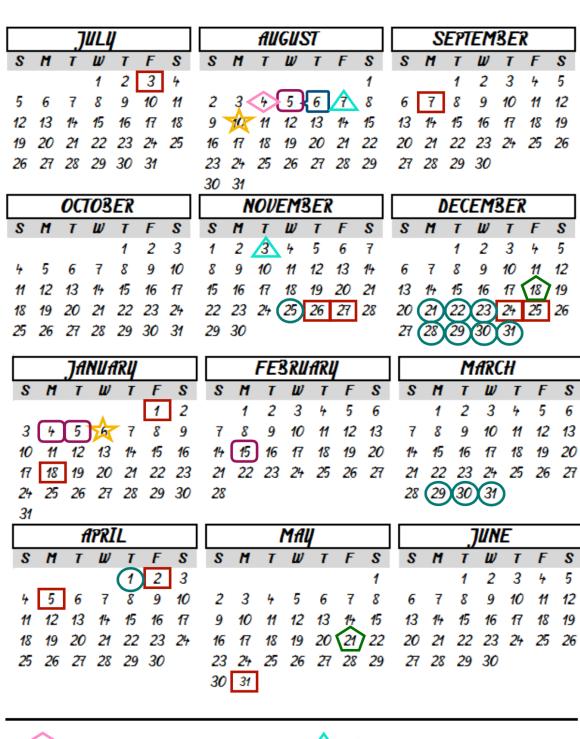

#### 2020-2021HCPS School Year Calendar

Independence Day Holiday (11- and 12-month employees) **New Teachers Report** Teacher Workday

Back to School Night Student Holiday/Flex Day for Teachers

Official Opening

Interim Reports (High School)

Labor Day Holiday (10-, 11- and 12-month employees) Interim Reports (Middle and Elementary Schools) End of First Six Weeks Grading Period (High School)

Report Cards Sent Home (High School)

End of First Nine Weeks Grading Period (Middle/Elementary Schools)

July 3

August 4

August 5

August 6

August 7

August 10

August 31

September 7

September 11

September 21

September 25

October 12

October 13

October 16

November 2

November 3

November 9

November 16

November 24

December 18

January 1

January 6

January 8

January 18

January 28

February 8

February 15

February 18

February 24

March 11

March 12

March 17

April 2, 5

April 9

April 16

April 23

May 3

May 21 May 21

May 22

May 31

March 29-April 5

January 4-5

November 25-27

November 26-27

December 24-25

December 21-January 1

Interim Reports (High School)

Report Cards Sent Home (Middle/Elementary Schools) End of Second Six Weeks Grading Period (High School)

Student Holiday/Flex Day for Teachers Report Cards Sent Home (High School) Interim Reports (Middle/Elementary Schools)

Interim Reports (High School)

Fall Break Thanksgiving Holiday (10-, 11- and 12-month employees)

End of First Semester/Third Six Weeks/Second Nine Weeks

Winter Break

Winter Holiday (10-, 11- and 12-month employees) New Year's Holiday (10-, 11- and 12-month employees)

**Teacher Workdays** 

School Re-opens for Students

Report Cards Sent Home (All Schools)

Martin Luther King, Jr. Holiday (10-, 11- and 12-month employees)

Interim Reports (High School)

Interim Reports (Middle/Elementary Schools)

Teacher Workday

End of Fourth Six Weeks Grading Period (High School)

Report Cards Sent Home (High School)

End of Third Nine Weeks Grading Period (Middle/Elementary Schools)

Interim Reports (High School)

Report Cards Sent Home (Middle/Elementary Schools)

Spring Break

Spring Holiday (10-, 11- and 12-month employees)

End of Fifth Six Weeks Grading Period (High School) Report Cards Sent Home (High School)

Interim Reports (Middle/Elementary Schools) Interim Reports (High School)

End of Second Semester/Sixth Six Weeks/Fourth Nine Weeks

**BHS** Graduation **MVHS** Graduation

Memorial Day Holiday (11- and 12-month employees)

Early Dismissal Dates (Schools dismiss three hours early):

December 18 May 21