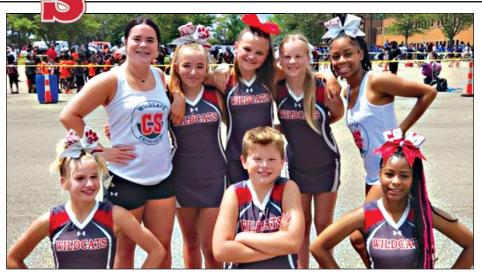

# MIDDLE SCHOOL NEWS

Front I-r: Addy Karovic, Easton Perrine, and Reign Morris. Back: Callie Difiori, Alivia Lab, Kya Froelich, Jessica Whalen, and Jza'Nyah Hill.

# Cheerleaders March in HOF Community Kickoff Parade

Canton South Middle School cheerleaders participated in the Pro Football Hall of Fame Community Parade on Sunday, July 23. The event included nearly 100 diverse parade units, including youth groups, marching bands, antique vehicles, and more. Thank you to CSHS senior cheerleaders **Callie Difiori** and **Jza'Nyah Hill** for their help!