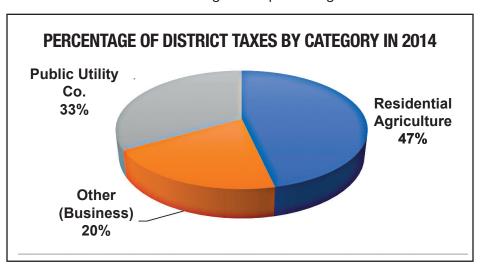

# Residents Pay Less Tax, Utility Companies Pay More

Assessed property values are the basis for property tax collection in the State of Ohio. Many school districts, including Canton Local, rely on local property taxes as a significant source of the annual budget. Property taxpayers are broken up into three categories, each paying a different effective tax rate: Residential/Agricultural (homeowners and farmers), Other (mainly businesses), and Public Utility Personal Property (electric and gas/oil companies).

Think of the entire tax obligation of the district's taxpayers as a whole pie, with each of the three categories paying a certain percentage of the pie. As one group increases or decreases, the other types pick up a smaller or larger portion of the pie.

Public utility valuations (company worth) have nearly doubled in the past five years due to legislative changes and improvements made to power facilities in our District. What this means is that our public utility companies are paying a significantly larger percentage of the district's taxes. This shift has resulted in lower tax rates for residential taxpayers over the same period. The effective tax rate paid by residential taxpayers in 2014 was approximately 38 mills. In 2023, the effective tax rate dropped to just slightly over 26 mills, saving homeowners nearly 12 mills.

The tables below show the change in tax percentages from 2014 to 2023.

In 2014, homeowners paid the highest percentage of the district's taxes by a considerable margin.

In 2023, public utility companies are paying the highest percentage of the district's taxes. This is due to legislative changes and improvements made at local power facilities. These changes have a significant impact on the Bond Levy that passed in 2013 at an estimated 8 mills, or about \$248 per year for a \$100,000 homeowner. Since our public utilities are paying more, the actual 2023 rate being collected to repay the bonded debt is only 4.1 mills, or about \$125 per year for the same \$100,000 homeowner – a savings of \$123 per year.

Although there are no guarantees, our hope is that this trend continues and that the residents of Canton Local will continue to be responsible for a smaller portion of the tax pie.