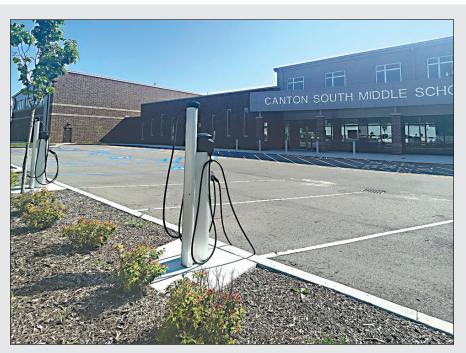

# **EV Charging Station at CSMS**

The charging stations at Canton South Middle School provide an option for local electric vehicle drivers. The units installed in the front parking lot are available for public use. Customers will pay a perhour fee based on current electric rates. The station is capable of charging four vehicles at any given time.

The EV stations are part of the Ohio Facilities Construction Commission requirement that each school building it funds seek LEED (Leadership in Energy and Environmental Design) Silver certification. The rating system looks at design and construction practices, including daylighting, classroom acoustics, indoor air quality, sustainable building materials, and energy efficiency.