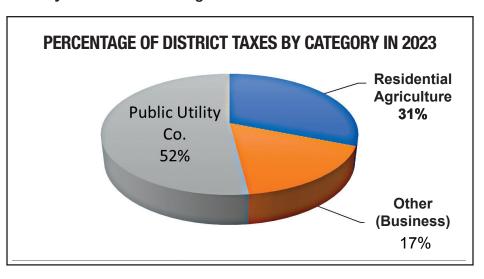

# Residents Pay Less Tax, Utility Companies Pay More

Assessed property values are the basis for property tax collection in the State of Ohio. Many school districts, including Canton Local, rely on local property taxes as a significant source of the annual budget. Property taxpayers are broken up into three categories, each paying a different effective tax rate: Residential/Agricultural (homeowners and farmers), Other (mainly businesses), and Public Utility Personal Property (electric and gas/oil companies).

Think of the entire tax obligation of the district's taxpayers as a whole pie, with each of the three categories paying a certain percentage of the pie. As one group increases or decreases, the other types pick up a smaller or larger portion of the pie.

Public utility valuations (company worth) have nearly doubled in the past five years due to legislative changes and improvements made to power facilities in our District. What this means is that our public utility companies are paying a significantly larger percentage of the district's taxes. This shift has resulted in lower tax rates for residential taxpayers over the same period. The effective tax rate paid by residential taxpayers in 2014 was approximately 38 mills. In 2023, the effective tax rate dropped to just slightly over 26 mills, saving homeowners nearly 12 mills.

The tables below show the change in tax percentages from 2014 to 2023.

In 2014, homeowners paid the highest percentage of the district's taxes by a considerable margin.

In 2023, public utility companies are paying the highest percentage of the district's taxes. This is due to legislative changes and improvements made at local power facilities. These changes have a significant impact on the Bond Levy that passed in 2013 at an estimated 8 mills, or about \$248 per year for a \$100,000 homeowner. Since our public utilities are paying more, the actual 2023 rate being collected to repay the bonded debt is only 4.1 mills, or about \$125 per year for the same \$100,000 homeowner – a savings of \$123 per year.

Although there are no guarantees, our hope is that this trend continues and that the residents of Canton Local will continue to be responsible for a smaller portion of the tax pie.