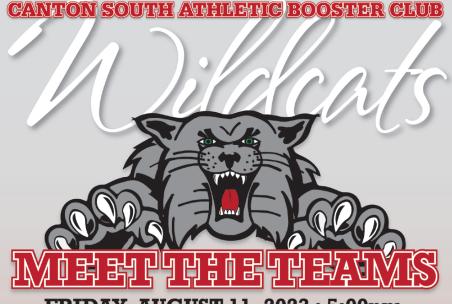

# FRIDAY, AUGUST 11, 2023 • 5:00pm CANTON SOUTH HIGH SCHOOL

#### **Food Trucks**

Adult Booster Club selling apparel - Old football jerseys available for \$10. Football Feed The Team Moms selling popcorn and drinks concession stand.

Introductions start at 5:30pm

## Meet the Teams Night Friday, August 11, 5:00 pm

We will be recognizing youth, middle and high school sports and our Wildcat Marching Band! Refreshments will be available for purchase.