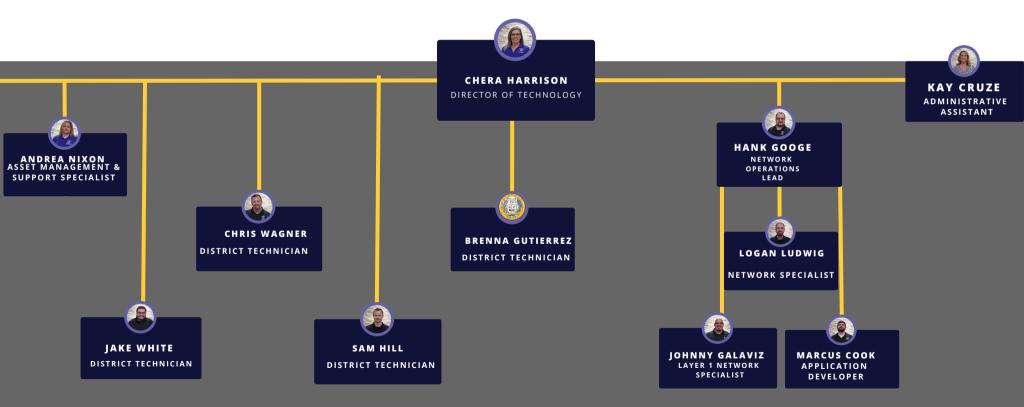

ORGANIZATIONAL CHART

## **DIRECTOR OF TECHNOLOGY**

Everman ISD is committed to utilizing state-of-the-art technology to personalize the educational experience of our students by developing critical thinking and problem-solving skills through project-based learning. The EISD Technology Department will provide access to digital learning resources through proven technology and telecommunications. All stakeholders will be assisted by a knowledgeable, trained staff on the use and implementation of the instructional products, resources, and services provided so that they can make the best use of both new and traditional forms of technology.