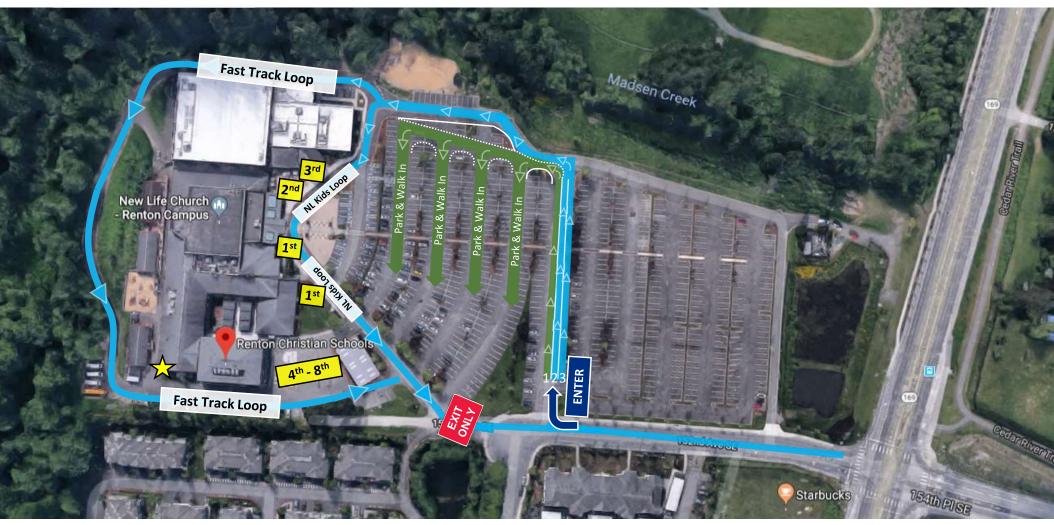

## 2023 – 2024 Afternoon Pick-up Map

Pick-up Times & Locations: (Classes finish at 3pm (KP – 3<sup>rd</sup>) & 3:05pm (4<sup>th</sup> – 8<sup>th</sup>))

- Kprep/Kinder: 3:00pm | Park & Walk In
- 1<sup>st</sup> 3<sup>rd</sup> Grade: 3:05pm | NL Kids Loop (or Park & Walk In)
- 4<sup>th</sup> 8<sup>th</sup> Grade: 3:05pm | Fast Track Loop (or Park & Walk In)

**Green Path** 

= Park & Walk In (Available for all grades)

**Blue Path** 

### = Curbside Pick-up

(Students dropped off at a curb will need to be able to walk themselves to class)

= BASC (Before & After School Care) Drop-off & Pick-up Location

<sup>\*</sup> Note: Families with multiple grades can pick-up at either location. Coordinate with older sibling and teachers to determine plan and location.