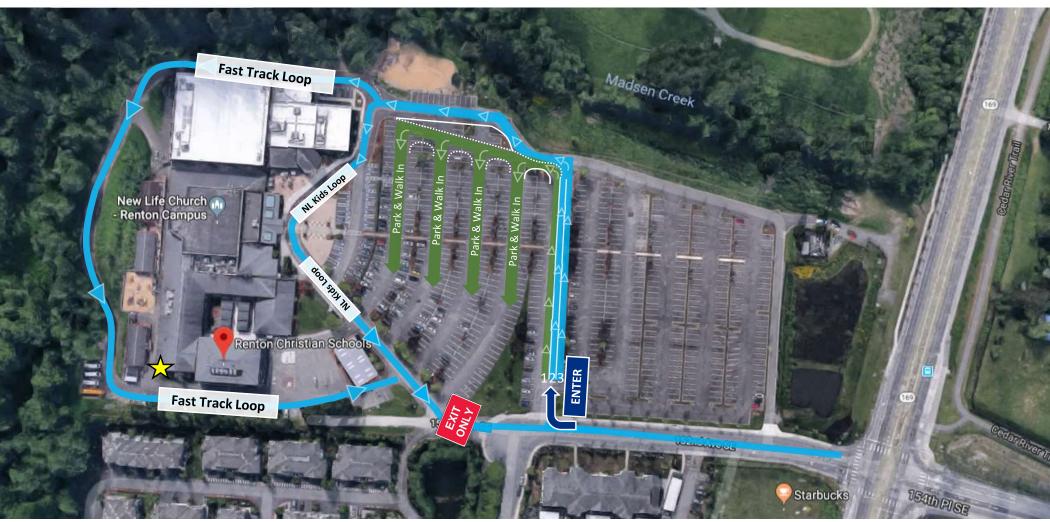

# 2023 - 2024 Morning Drop-off Map

#### **Drop Off Times & Locations:**

Kprep/Kinder: 8:00am | Park & Walk In

 $1^{st} - 3^{rd}$  Grade: 8:00am | NL Kids Loop (or Park & Walk In)

4<sup>th</sup> – 8<sup>th</sup> Grade: 8:00am | Fast Track Loop (or Park & Walk In)

\* Note: Families with multiple grades can drop-off together at either location.

**Green Path** 

= Park & Walk In (Available for all grades)

**Blue Path** 

#### = Curbside Dropoff

(Students dropped off at a curb will need to be able to walk themselves to class)

= BASC (Before & After School Care) Drop-off & Pick-up Location