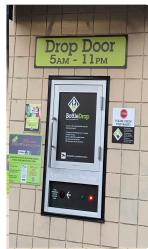

### How can you help?

You can fill a blue Bottle Drop bag at home. When it's full you can **drop it off** at the Bottle Drop center located in Canterbury Square on Hwy 99 just north of Bull Mountain Road. No need to stand in line! Open 5am - 11pm in the back of the building.