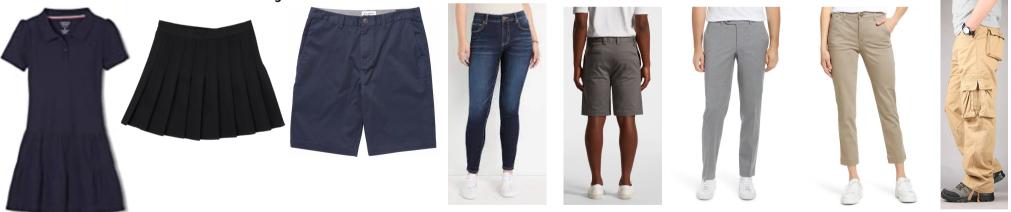

### Dresses, Skirts, and Shorts

Dresses, skirts, and shorts must be navy blue, khaki, black, gray, denim blue or black. None may be more than 3 inches above the knee and properly hemmed. No athletic shorts allowed.

### Pants, Shorts, and Denim Jeans

Pants and shorts must be navy blue, khaki, black, gray, denim blue or black and adequately fit. Denim blue or black jeans with no holes, rips, tears, or frays are allowed. No pajama pants, sweat pants, leggings, yoga pants, or tights are allowed. Athletic shorts or pants are not allowed except in PE or Athletics.

## **ALLOWED**

Pattern Shirts

navy blue, khaki, black, or gray bottoms

Small, appropriate logos are allowed on shirts & outwear

Solid colored or patterned Sweaters or sweatshirts small logo allowed

Shoes, Sneakers, Boots, and Sandals with heel straps

Denim Blue or Black Jeans (no colored denim)

## **Dress for Success**

<u>Tops:</u> Collared shirts, blouses, sweaters, sweatshirts and CISD spirit shirts:

<u>Bottoms:</u> Pants, skirts, dresses, capris and shorts in any navy blue, black, khaki, or gray & blue or black denim jeans: