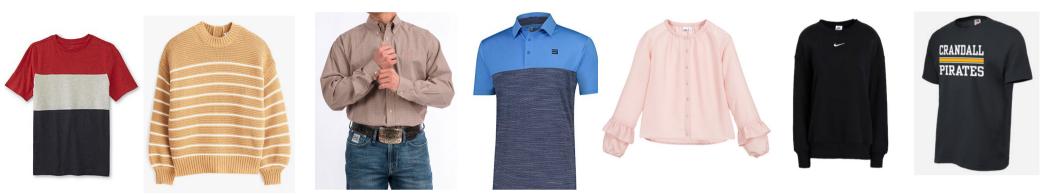

### **Shirts**

Any collared shirt, CISD spirit shirt, solid colored or patterned shirt, high-neck shirt, or blouse, none of which is revealing or excessively tight may be worn. All shirts must have sleeves. No graphic T-shirts are allowed except for CISD spirit shirts. Graphic t-shirt includes any graphic, images or text. Small, appropriate logos are allowed (no logos that stretch across the entire shirt).

## **ALLOWED**

Pattern Shirts

navy blue, khaki, black, or gray bottoms

Small, appropriate logos are allowed on shirts & outwear

Solid colored or patterned Sweaters or sweatshirts small logo allowed

Shoes, Sneakers, Boots, and Sandals with heel straps

No large logos across shirt or sweatshirt/outwear

No Graphic T-Shirts Graphic: images or text not allowed

## **Dress for Success**

<u>Tops:</u> Collared shirts, blouses, sweaters, sweatshirts and CISD spirit shirts:

<u>Bottoms:</u> Pants, skirts, dresses, capris and shorts in any navy blue, black, khaki, or gray & blue or black denim jeans: