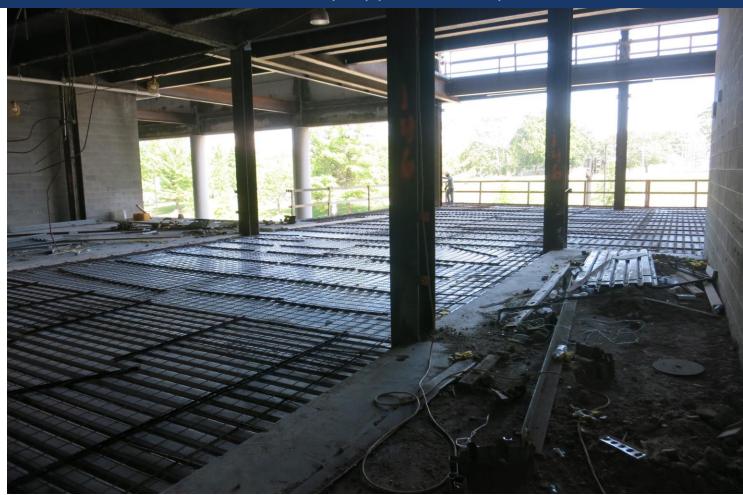

nued
- Concrete slab work continued.
- Window sub sills continue on Levels 2, 3 and 4...
- Ductwork installation continued on Levels 2, 3, and 4.
- Plumbing above ceiling continued on all floors.

#### > Upcoming Work / Look Ahead:

- Concrete slab on deck prep and pour on Level 2.
- CMU work to continue on all floors.
- Window sub sills to continue and frames being set.
- Ductwork installation to continue.
- > Electrical and plumbing wall rough-ins to continue with masonry.
- Continue concrete demolition, both interior and exterior (can be loud.)





Existing stem wall at Level 1 being cut down



Level 1 CMU being installed



Week Ending August 18, 2023



Level 1 door frames being set and CMU progressing





Level 1 CMU walls progressing





#### Level 2 deck prepped for slab pour





Level 3 storefront frames being set





#### Level 3 CMU at Culinary Arts progressing





Level 3 CMU progressing