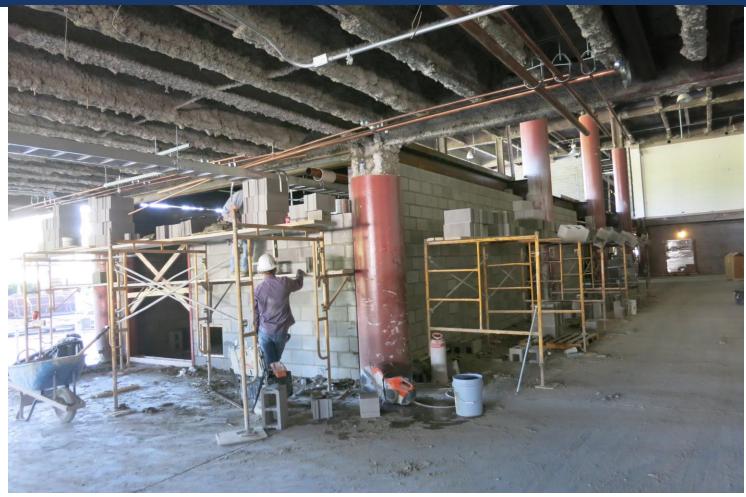

#### > Completed Work:

- CMU work on Levels 1 and 2 continued.
- Site and MEP concrete slab demolition continued
- Concrete slab work continued.
- Window sub sills continue on Levels 2, 3 and 4...
- Ductwork installation continued on Levels 2, 3, and 4.
- Plumbing above ceiling continued on all floors.

#### > Upcoming Work / Look Ahead:

- Concrete slab on deck prep and pour on Level 2.
- CMU work to continue on all floors.
- Window sub sills to continue and frames being set.
- Ductwork installation to continue.
- > Electrical and plumbing wall rough-ins to continue with masonry.
- Continue concrete demolition, both interior and exterior (can be loud.)





Existing stem wall at Level 1 being cut down



Level 1 CMU being installed



Week Ending August 18, 2023



Level 1 door frames being set and CMU progressing





Level 1 CMU walls progressing





#### Level 2 deck prepped for slab pour





Level 3 storefront frames being set





#### Level 3 CMU at Culinary Arts progressing





Level 3 CMU progressing