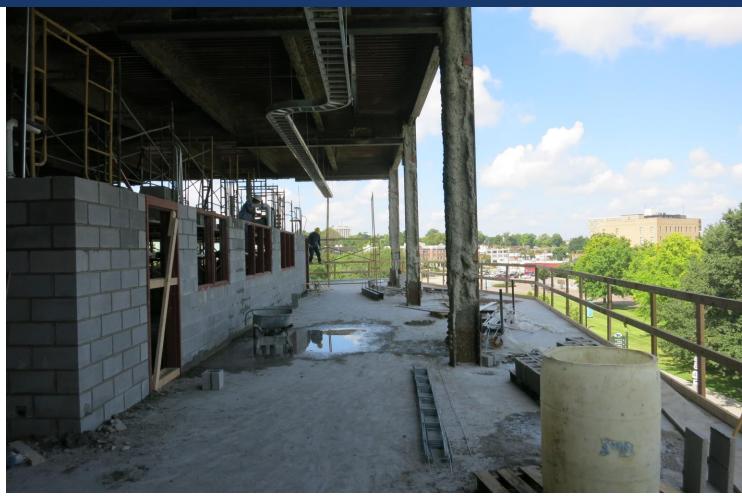

uctwork installation continued on Levels 2, 3, and 4.
- Plumbing above ceiling continued on all floors.

#### > Upcoming Work / Look Ahead:

- Concrete slab on deck prep and pour on Level 2.
- CMU work to continue on all floors.
- Window sub sills to continue and frames being set.
- Ductwork installation to continue.
- > Electrical and plumbing wall rough-ins to continue with masonry.
- Continue concrete demolition, both interior and exterior (can be loud.)





Existing stem wall at Level 1 being cut down



Level 1 CMU being installed



Week Ending August 18, 2023



Level 1 door frames being set and CMU progressing





Level 1 CMU walls progressing





#### Level 2 deck prepped for slab pour





Level 3 storefront frames being set





#### Level 3 CMU at Culinary Arts progressing





Level 3 CMU progressing