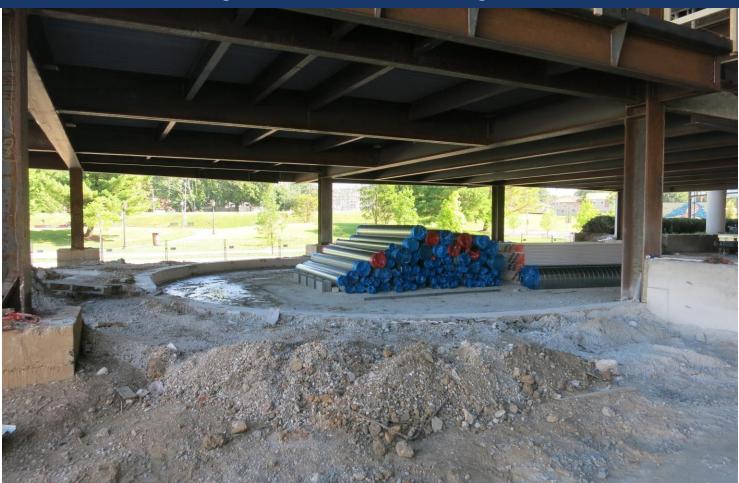

Existing stem wall at Level 1 being cut down

Level 1 CMU being installed

Week Ending August 18, 2023

Level 1 door frames being set and CMU progressing

Level 1 CMU walls progressing