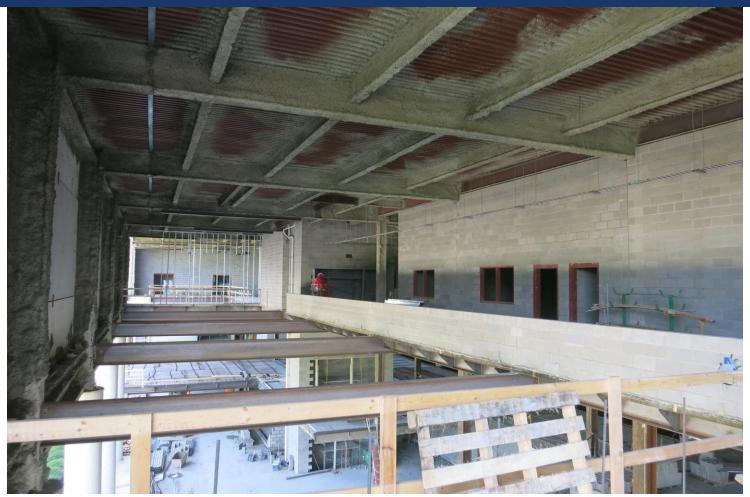

d on Levels 2, 3, and 4.
- Plumbing above ceiling continued on all floors.

#### > Upcoming Work / Look Ahead:

- Concrete slab on deck prep and pour on Level 2.
- CMU work to continue on all floors.
- Window sub sills to continue and frames being set.
- Ductwork installation to continue.
- > Electrical and plumbing wall rough-ins to continue with masonry.
- Continue concrete demolition, both interior and exterior (can be loud.)





Existing stem wall at Level 1 being cut down



Level 1 CMU being installed



Week Ending August 18, 2023



Level 1 door frames being set and CMU progressing





Level 1 CMU walls progressing





#### Level 2 deck prepped for slab pour





Level 3 storefront frames being set





#### Level 3 CMU at Culinary Arts progressing





Level 3 CMU progressing