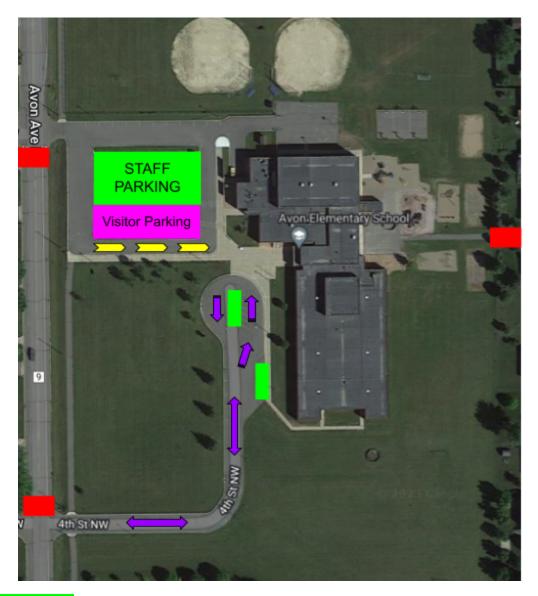

## Avon Elementary Drop-Off / Pick-up Procedures 2023-2024

**STAFF PARKING** - During the hours of 7:30am-3:45pm, **NOT** for parent drop-off between the hours of 7:45am-8:15am or parent pick-up between the hours of 2:45pm-3:15pm.

VISITOR PARKING - During the hours of 7:45am-3:15pm, NOT for parent pick-up between the hours of 2:45pm-3:15pm.

- This academic year due to the implementation of the 1 mile walk-zone and the need for two crosswalks exiting our school grounds, we will use only one parent drop-off and pick-up line which is identified with the purple arrows.

STUDENT CROSSWALKS - Please be aware of crosswalks during the hours of 7:50am-8:15am and 3:00pm-3:10pm. Each crosswalk will be monitored by a crossing guard.

SCHOOL BUS - ONLY for school bus drop-off from 7:45am-8:15am, and pick-up from 2:45pm-3:15pm.