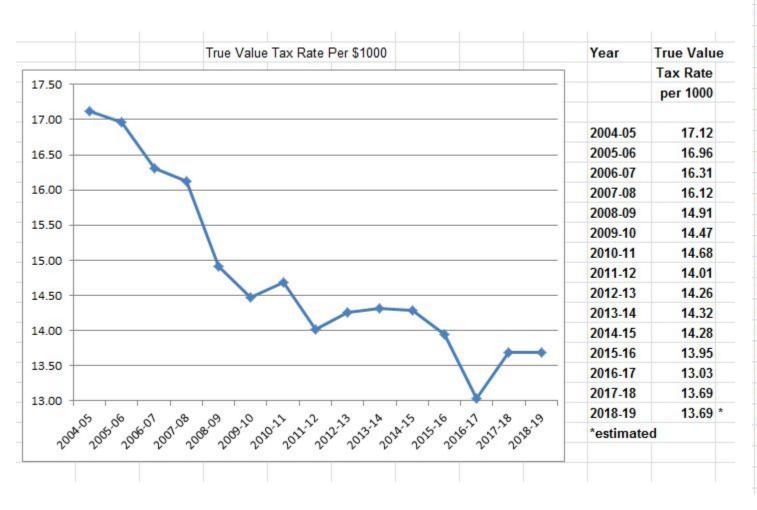

| 125.21%           |
| TOTAL REVENUES                            | 19,210,779        | 19,630,994          | 2.19%             |

#### Revenue

Total State Aid: \$13,251,678 Increase of 1.07% from 2017-18 Restored slightly above the level of funding in 2009-10 (pre-GEA)

#### **Total State Aid** 13,500,000 (Budgeted) 2008-2009 12,555,552 13,000,000 2009-2010 12,996,968 12,500,000 2010-2011 12,019,776 12,000,000 2011-2012 11,195,508 2012-2013 11,421,904 11,500,000 2013-2014 11,635,395 11,000,000 2014-2015 12,105,313 10,500,000 2015-2016 12,700,197 2016-2017 12,971,342 10,000,000 2009-10 2010-11 2011-12 2012-13 2013-14 2014-15 2015-16 2016-17 2017-18 2018-19 2017-2018 13,111,205 2018-2019 13,251,678

#### Revenue

## **Property Tax:** increase 0.0% on the levy, below the 3.68% cap



| DISTRICT          | 2017-18     |
|-------------------|-------------|
| Letchworth        | \$13.69     |
| Wyoming           | \$15.01     |
| Attica            | \$15.97     |
| Wayland-Cohocton  | \$15.97     |
| Dansville         | \$17.04     |
| Geneseo           | \$17.05     |
| Pembroke          | \$18.78     |
| Caledonia-Mumford | \$19.92     |
| Warsaw            | \$20.35     |
| Pavilion          | \$20.43     |
| York              | \$20.67     |
| Keshequa          | \$20.77     |
| Livonia           | \$20.90     |
| Alexander         | \$21.15     |
| Batavia           | \$21.46     |
| Elba              | \$21.47     |
| Oakfield-Alabama  | \$22.52     |
| Byron-Bergen      | \$24.03     |
| LeRoy             | \$24.05     |
| Mt. Morris        | \$26.90     |
| Avon