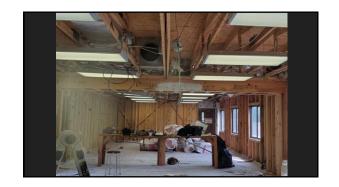

- The remodel of the ARHS lecture hall
  The renovation of the modular classroom at AMSB
  Sidewalk and patio replacement at ARHS
  The replacement of the curtain wall frame at the rear gym entrance at ARHS
  Roof restoration for both gym roofs at AMSB and AMSO
  Wall panel installation to remetly the water intrusion into the gym walls at AMSB and AMSO
  Two new outdoor pavilions at AMSB and AMSO
  Renovations to District Office to add two additional office spaces for the SLI coaches
  Replacement of the underground chilled water piping at ARHS
  The glycol loop at AMSO was flushed, cleaned, refilled and an inline filter was added

Some of the other projects that took place this year with the help of our custodial and maintenance staff were:

- Replacing a ductless mini split unit in the music room at AMSO
- Replacing the ceiling files in the AMSO cafeeria as well as repainting the serving area
   Cleaning and preparing the modular building at AMSB for renovation
   Refinishing the sym floors at all three schools
   Replacing the aging VFD drives at ARHS