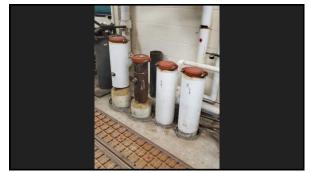

- The remodel of the ARHS lecture hall
  The renovation of the modular classroom at AMSB
  Sidewalk and patio replacement at ARHS
  The replacement of the curtain wall frame at the rear gym entrance at ARHS
  Roof restoration for both gym roofs at AMSB and AMSO
  Wall panel installation to remetly the water intrusion into the gym walls at AMSB and AMSO
  Two new outdoor pavilions at AMSB and AMSO
  Renovations to District Office to add two additional office spaces for the SLI coaches
  Replacement of the underground chilled water piping at ARHS
  The glycol loop at AMSO was flushed, cleaned, refilled and an inline filter was added