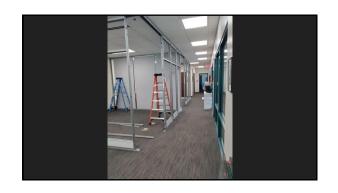

## 2022/23 Facilities Rewind

 $The 2022-23 \ School \ year \ was \ yet \ another \ busy \ year \ with \ facilities \ improvements \ district \ wide. \ Some \ of \ the notable \ highlights \ include:$ 

- The remodel of the ARHS lecture hall

- The remodel of the ARHS lecture hall
  The renovation of the modular classroom at AMSB
  Sidewalk and patio replacement at ARHS
  The replacement of the curtain wall frame at the rear gym entrance at ARHS
  Roof restoration for both gym roofs at AMSB and AMSO
  Wall panel installation to remetly the water intrusion into the gym walls at AMSB and AMSO
  Two new outdoor pavilions at AMSB and AMSO
  Renovations to District Office to add two additional office spaces for the SLI coaches
  Replacement of the underground chilled water piping at ARHS
  The glycol loop at AMSO was flushed, cleaned, refilled and an inline filter was added