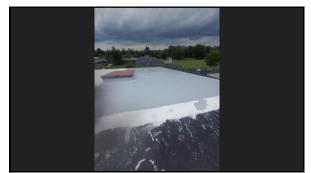

- The remodel of the ARHS lecture hall
  The renovation of the modular classroom at AMSB
  Sidewalk and patio replacement at ARHS
  The replacement of the curtain wall frame at the rear gym entrance at ARHS
  Roof restoration for both gym roofs at AMSB and AMSO
  Wall panel installation to remetly the water intrusion into the gym walls at AMSB and AMSO
  Two new outdoor pavilions at AMSB and AMSO
  Renovations to District Office to add two additional office spaces for the SLI coaches
  Replacement of the underground chilled water piping at ARHS
  The glycol loop at AMSO was flushed, cleaned, refilled and an inline filter was added