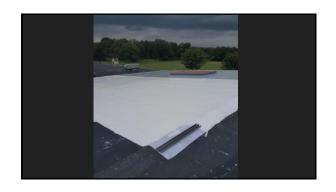

- The remodel of the ARHS lecture hall
  The renovation of the modular classroom at AMSB
  Sidewalk and patio replacement at ARHS
  The replacement of the curtain wall frame at the rear gym entrance at ARHS
  Roof restoration for both gym roofs at AMSB and AMSO
  Wall panel installation to remetly the water intrusion into the gym walls at AMSB and AMSO
  Two new outdoor pavilions at AMSB and AMSO
  Renovations to District Office to add two additional office spaces for the SLI coaches
  Replacement of the underground chilled water piping at ARHS
  The glycol loop at AMSO was flushed, cleaned, refilled and an inline filter was added