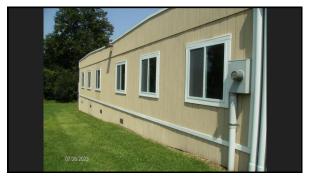

- The remodel of the ARHS lecture hall
  The renovation of the modular classroom at AMSB
  Sidewalk and patio replacement at ARHS
  The replacement of the curtain wall frame at the rear gym entrance at ARHS
  Roof restoration for both gym roofs at AMSB and AMSO
  Wall panel installation to remetly the water intrusion into the gym walls at AMSB and AMSO
  Two new outdoor pavilions at AMSB and AMSO
  Renovations to District Office to add two additional office spaces for the SLI coaches
  Replacement of the underground chilled water piping at ARHS
  The glycol loop at AMSO was flushed, cleaned, refilled and an inline filter was added