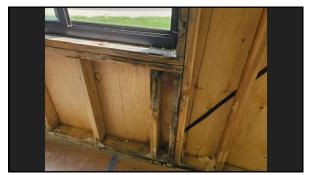

- The remodel of the ARHS lecture hall
  The renovation of the modular classroom at AMSB
  Sidewalk and patio replacement at ARHS
  The replacement of the curtain wall frame at the rear gym entrance at ARHS
  Roof restoration for both gym roofs at AMSB and AMSO
  Wall panel installation to remetly the water intrusion into the gym walls at AMSB and AMSO
  Two new outdoor pavilions at AMSB and AMSO
  Renovations to District Office to add two additional office spaces for the SLI coaches
  Replacement of the underground chilled water piping at ARHS
  The glycol loop at AMSO was flushed, cleaned, refilled and an inline filter was added