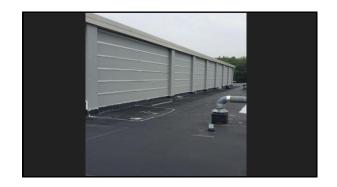

- The remodel of the ARHS lecture hall
  The renovation of the modular classroom at AMSB
  Sidewalk and patio replacement at ARHS
  The replacement of the curtain wall frame at the rear gym entrance at ARHS
  Roof restoration for both gym roofs at AMSB and AMSO
  Wall panel installation to remetly the water intrusion into the gym walls at AMSB and AMSO
  Two new outdoor pavilions at AMSB and AMSO
  Renovations to District Office to add two additional office spaces for the SLI coaches
  Replacement of the underground chilled water piping at ARHS
  The glycol loop at AMSO was flushed, cleaned, refilled and an inline filter was added