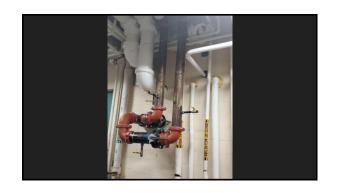

- The remodel of the ARHS lecture hall
  The renovation of the modular classroom at AMSB
  Sidewalk and patio replacement at ARHS
  The replacement of the curtain wall frame at the rear gym entrance at ARHS
  Roof restoration for both gym roofs at AMSB and AMSO
  Wall panel installation to remetly the water intrusion into the gym walls at AMSB and AMSO
  Two new outdoor pavilions at AMSB and AMSO
  Renovations to District Office to add two additional office spaces for the SLI coaches
  Replacement of the underground chilled water piping at ARHS
  The glycol loop at AMSO was flushed, cleaned, refilled and an inline filter was added