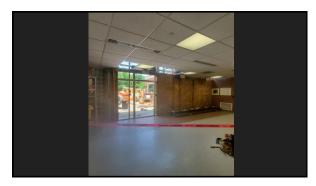

## 2022/23 Facilities Rewind

 $The 2022-23 \ School \ year \ was \ yet \ another \ busy \ year \ with \ facilities \ improvements \ district \ wide. \ Some \ of \ the notable \ highlights \ include:$ 

- The remodel of the ARHS lecture hall

- The remodel of the ARHS lecture hall
  The renovation of the modular classroom at AMSB
  Sidewalk and patio replacement at ARHS
  The replacement of the curtain wall frame at the rear gym entrance at ARHS
  Roof restoration for both gym roofs at AMSB and AMSO
  Wall panel installation to remetly the water intrusion into the gym walls at AMSB and AMSO
  Two new outdoor pavilions at AMSB and AMSO
  Renovations to District Office to add two additional office spaces for the SLI coaches
  Replacement of the underground chilled water piping at ARHS
  The glycol loop at AMSO was flushed, cleaned, refilled and an inline filter was added