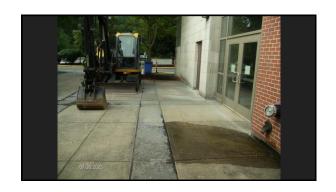

- The remodel of the ARHS lecture hall
  The renovation of the modular classroom at AMSB
  Sidewalk and patio replacement at ARHS
  The replacement of the curtain wall frame at the rear gym entrance at ARHS
  Roof restoration for both gym roofs at AMSB and AMSO
  Wall panel installation to remetly the water intrusion into the gym walls at AMSB and AMSO
  Two new outdoor pavilions at AMSB and AMSO
  Renovations to District Office to add two additional office spaces for the SLI coaches
  Replacement of the underground chilled water piping at ARHS
  The glycol loop at AMSO was flushed, cleaned, refilled and an inline filter was added