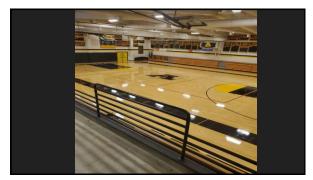

- The remodel of the ARHS lecture hall
  The renovation of the modular classroom at AMSB
  Sidewalk and patio replacement at ARHS
  The replacement of the curtain wall frame at the rear gym entrance at ARHS
  Roof restoration for both gym roofs at AMSB and AMSO
  Wall panel installation to remetly the water intrusion into the gym walls at AMSB and AMSO
  Two new outdoor pavilions at AMSB and AMSO
  Renovations to District Office to add two additional office spaces for the SLI coaches
  Replacement of the underground chilled water piping at ARHS
  The glycol loop at AMSO was flushed, cleaned, refilled and an inline filter was added

Some of the other projects that took place this year with the help of our custodial and maintenance staff were:

- Replacing a ductless mini split unit in the music room at AMSO
- Replacing the ceiling files in the AMSO cafeeria as well as repainting the serving area
   Cleaning and preparing the modular building at AMSB for renovation
   Refinishing the sym floors at all three schools
   Replacing the aging VFD drives at ARHS