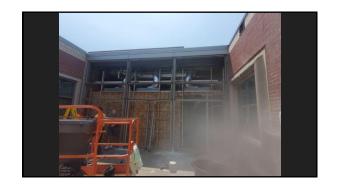

## 2022/23 Facilities Rewind

 $The 2022-23 \ School \ year \ was \ yet \ another \ busy \ year \ with \ facilities \ improvements \ district \ wide. \ Some \ of \ the notable \ highlights \ include:$ 

- The remodel of the ARHS lecture hall

- The remodel of the ARHS lecture hall
  The renovation of the modular classroom at AMSB
  Sidewalk and patio replacement at ARHS
  The replacement of the curtain wall frame at the rear gym entrance at ARHS
  Roof restoration for both gym roofs at AMSB and AMSO
  Wall panel installation to remetly the water intrusion into the gym walls at AMSB and AMSO
  Two new outdoor pavilions at AMSB and AMSO
  Renovations to District Office to add two additional office spaces for the SLI coaches
  Replacement of the underground chilled water piping at ARHS
  The glycol loop at AMSO was flushed, cleaned, refilled and an inline filter was added