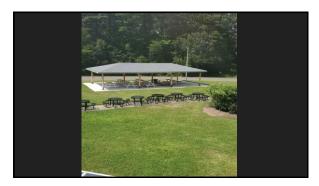

- The remodel of the ARHS lecture hall
  The renovation of the modular classroom at AMSB
  Sidewalk and patio replacement at ARHS
  The replacement of the curtain wall frame at the rear gym entrance at ARHS
  Roof restoration for both gym roofs at AMSB and AMSO
  Wall panel installation to remetly the water intrusion into the gym walls at AMSB and AMSO
  Two new outdoor pavilions at AMSB and AMSO
  Renovations to District Office to add two additional office spaces for the SLI coaches
  Replacement of the underground chilled water piping at ARHS
  The glycol loop at AMSO was flushed, cleaned, refilled and an inline filter was added