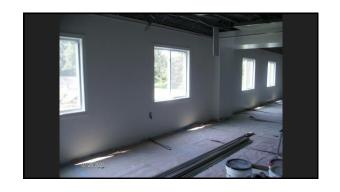

- The remodel of the ARHS lecture hall
  The renovation of the modular classroom at AMSB
  Sidewalk and patio replacement at ARHS
  The replacement of the curtain wall frame at the rear gym entrance at ARHS
  Roof restoration for both gym roofs at AMSB and AMSO
  Wall panel installation to remetly the water intrusion into the gym walls at AMSB and AMSO
  Two new outdoor pavilions at AMSB and AMSO
  Renovations to District Office to add two additional office spaces for the SLI coaches
  Replacement of the underground chilled water piping at ARHS
  The glycol loop at AMSO was flushed, cleaned, refilled and an inline filter was added