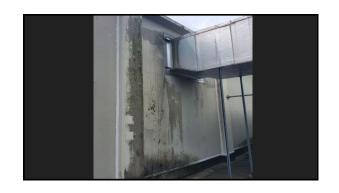

- The remodel of the ARHS lecture hall
  The renovation of the modular classroom at AMSB
  Sidewalk and patio replacement at ARHS
  The replacement of the curtain wall frame at the rear gym entrance at ARHS
  Roof restoration for both gym roofs at AMSB and AMSO
  Wall panel installation to remetly the water intrusion into the gym walls at AMSB and AMSO
  Two new outdoor pavilions at AMSB and AMSO
  Renovations to District Office to add two additional office spaces for the SLI coaches
  Replacement of the underground chilled water piping at ARHS
  The glycol loop at AMSO was flushed, cleaned, refilled and an inline filter was added