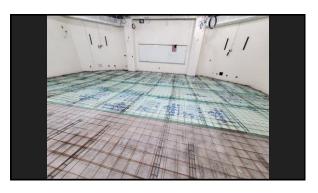

## 2022/23 Facilities Rewind

 $The 2022-23 \ School \ year \ was \ yet \ another \ busy \ year \ with \ facilities \ improvements \ district \ wide. \ Some \ of \ the notable \ highlights \ include:$ 

- The remodel of the ARHS lecture hall

- The remodel of the ARHS lecture hall
  The renovation of the modular classroom at AMSB
  Sidewalk and patio replacement at ARHS
  The replacement of the curtain wall frame at the rear gym entrance at ARHS
  Roof restoration for both gym roofs at AMSB and AMSO
  Wall panel installation to remetly the water intrusion into the gym walls at AMSB and AMSO
  Two new outdoor pavilions at AMSB and AMSO
  Renovations to District Office to add two additional office spaces for the SLI coaches
  Replacement of the underground chilled water piping at ARHS
  The glycol loop at AMSO was flushed, cleaned, refilled and an inline filter was added