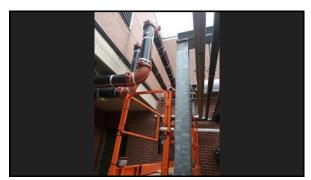

- The remodel of the ARHS lecture hall
  The renovation of the modular classroom at AMSB
  Sidewalk and patio replacement at ARHS
  The replacement of the curtain wall frame at the rear gym entrance at ARHS
  Roof restoration for both gym roofs at AMSB and AMSO
  Wall panel installation to remetly the water intrusion into the gym walls at AMSB and AMSO
  Two new outdoor pavilions at AMSB and AMSO
  Renovations to District Office to add two additional office spaces for the SLI coaches
  Replacement of the underground chilled water piping at ARHS
  The glycol loop at AMSO was flushed, cleaned, refilled and an inline filter was added