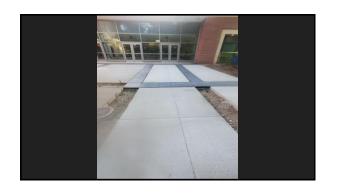

- The remodel of the ARHS lecture hall
  The renovation of the modular classroom at AMSB
  Sidewalk and patio replacement at ARHS
  The replacement of the curtain wall frame at the rear gym entrance at ARHS
  Roof restoration for both gym roofs at AMSB and AMSO
  Wall panel installation to remetly the water intrusion into the gym walls at AMSB and AMSO
  Two new outdoor pavilions at AMSB and AMSO
  Renovations to District Office to add two additional office spaces for the SLI coaches
  Replacement of the underground chilled water piping at ARHS
  The glycol loop at AMSO was flushed, cleaned, refilled and an inline filter was added