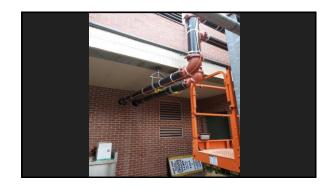

- The remodel of the ARHS lecture hall
  The renovation of the modular classroom at AMSB
  Sidewalk and patio replacement at ARHS
  The replacement of the curtain wall frame at the rear gym entrance at ARHS
  Roof restoration for both gym roofs at AMSB and AMSO
  Wall panel installation to remetly the water intrusion into the gym walls at AMSB and AMSO
  Two new outdoor pavilions at AMSB and AMSO
  Renovations to District Office to add two additional office spaces for the SLI coaches
  Replacement of the underground chilled water piping at ARHS
  The glycol loop at AMSO was flushed, cleaned, refilled and an inline filter was added