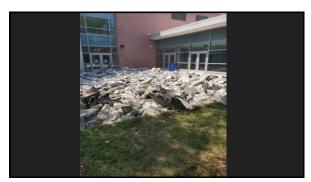

- The remodel of the ARHS lecture hall
  The renovation of the modular classroom at AMSB
  Sidewalk and patio replacement at ARHS
  The replacement of the curtain wall frame at the rear gym entrance at ARHS
  Roof restoration for both gym roofs at AMSB and AMSO
  Wall panel installation to remetly the water intrusion into the gym walls at AMSB and AMSO
  Two new outdoor pavilions at AMSB and AMSO
  Renovations to District Office to add two additional office spaces for the SLI coaches
  Replacement of the underground chilled water piping at ARHS
  The glycol loop at AMSO was flushed, cleaned, refilled and an inline filter was added