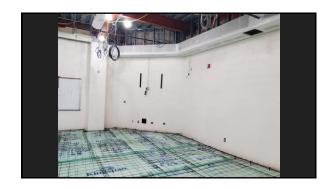

## 2022/23 Facilities Rewind

 $The 2022-23 \ School \ year \ was \ yet \ another \ busy \ year \ with \ facilities \ improvements \ district \ wide. \ Some \ of \ the notable \ highlights \ include:$ 

- The remodel of the ARHS lecture hall

- The remodel of the ARHS lecture hall
  The renovation of the modular classroom at AMSB
  Sidewalk and patio replacement at ARHS
  The replacement of the curtain wall frame at the rear gym entrance at ARHS
  Roof restoration for both gym roofs at AMSB and AMSO
  Wall panel installation to remetly the water intrusion into the gym walls at AMSB and AMSO
  Two new outdoor pavilions at AMSB and AMSO
  Renovations to District Office to add two additional office spaces for the SLI coaches
  Replacement of the underground chilled water piping at ARHS
  The glycol loop at AMSO was flushed, cleaned, refilled and an inline filter was added