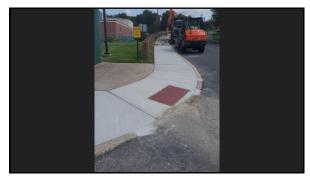

- The remodel of the ARHS lecture hall
  The renovation of the modular classroom at AMSB
  Sidewalk and patio replacement at ARHS
  The replacement of the curtain wall frame at the rear gym entrance at ARHS
  Roof restoration for both gym roofs at AMSB and AMSO
  Wall panel installation to remetly the water intrusion into the gym walls at AMSB and AMSO
  Two new outdoor pavilions at AMSB and AMSO
  Renovations to District Office to add two additional office spaces for the SLI coaches
  Replacement of the underground chilled water piping at ARHS
  The glycol loop at AMSO was flushed, cleaned, refilled and an inline filter was added