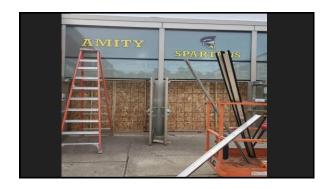

## 2022/23 Facilities Rewind

 $The 2022-23 \ School \ year \ was \ yet \ another \ busy \ year \ with \ facilities \ improvements \ district \ wide. \ Some \ of \ the notable \ highlights \ include:$ 

- The remodel of the ARHS lecture hall

- The remodel of the ARHS lecture hall
  The renovation of the modular classroom at AMSB
  Sidewalk and patio replacement at ARHS
  The replacement of the curtain wall frame at the rear gym entrance at ARHS
  Roof restoration for both gym roofs at AMSB and AMSO
  Wall panel installation to remetly the water intrusion into the gym walls at AMSB and AMSO
  Two new outdoor pavilions at AMSB and AMSO
  Renovations to District Office to add two additional office spaces for the SLI coaches
  Replacement of the underground chilled water piping at ARHS
  The glycol loop at AMSO was flushed, cleaned, refilled and an inline filter was added