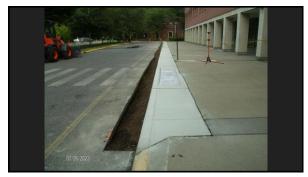

- The remodel of the ARHS lecture hall
  The renovation of the modular classroom at AMSB
  Sidewalk and patio replacement at ARHS
  The replacement of the curtain wall frame at the rear gym entrance at ARHS
  Roof restoration for both gym roofs at AMSB and AMSO
  Wall panel installation to remetly the water intrusion into the gym walls at AMSB and AMSO
  Two new outdoor pavilions at AMSB and AMSO
  Renovations to District Office to add two additional office spaces for the SLI coaches
  Replacement of the underground chilled water piping at ARHS
  The glycol loop at AMSO was flushed, cleaned, refilled and an inline filter was added