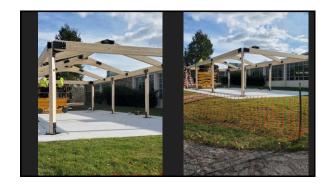

- The remodel of the ARHS lecture hall
  The renovation of the modular classroom at AMSB
  Sidewalk and patio replacement at ARHS
  The replacement of the curtain wall frame at the rear gym entrance at ARHS
  Roof restoration for both gym roofs at AMSB and AMSO
  Wall panel installation to remetly the water intrusion into the gym walls at AMSB and AMSO
  Two new outdoor pavilions at AMSB and AMSO
  Renovations to District Office to add two additional office spaces for the SLI coaches
  Replacement of the underground chilled water piping at ARHS
  The glycol loop at AMSO was flushed, cleaned, refilled and an inline filter was added