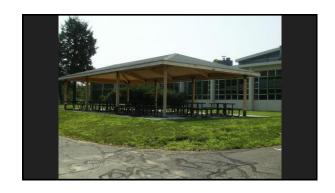

- The remodel of the ARHS lecture hall
  The renovation of the modular classroom at AMSB
  Sidewalk and patio replacement at ARHS
  The replacement of the curtain wall frame at the rear gym entrance at ARHS
  Roof restoration for both gym roofs at AMSB and AMSO
  Wall panel installation to remetly the water intrusion into the gym walls at AMSB and AMSO
  Two new outdoor pavilions at AMSB and AMSO
  Renovations to District Office to add two additional office spaces for the SLI coaches
  Replacement of the underground chilled water piping at ARHS
  The glycol loop at AMSO was flushed, cleaned, refilled and an inline filter was added