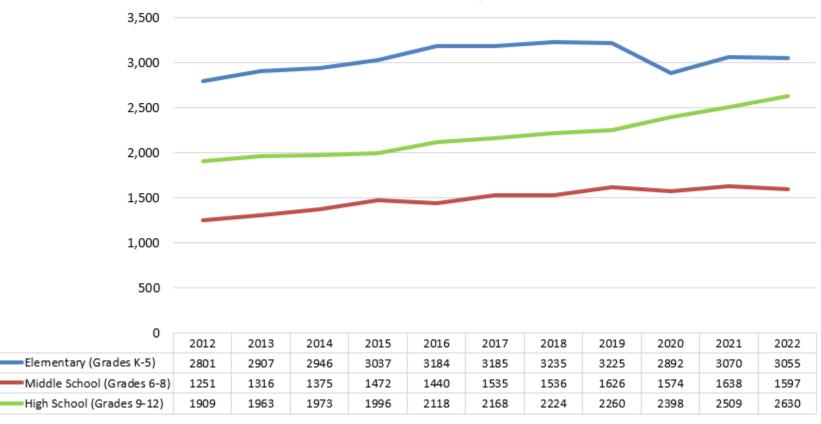

s. Administration believes this is in part to the high cost of living within the area, and the fact that fewer school-aged families are moving here. Previously, it was anticipated that the K-5 enrollment would rebound with the COVID-19 pandemic settling down. However, it affected the community in more ways than were anticipated, and it is now likely that the K-5 population will stay steady for the years to come. The 6-8 grades have rebounded to the same enrollment levels of October 2019, and the 9-12 grade levels have had a steady increase, despite the pandemic. With the overall Elementary enrollment decrease, the District has not been able to increase the General Fund through a voter approved levy since May 2021.

## October 2022 Enrollment History

## Bozeman Schools Enrollment History



Overall, the District expects enrollment to increase by just 11 students (< 1%) from 2022-23 to 2023-24:

|                            | October 1, 2022 October 1, 2023 Actual Enrollment Anticipated Enrollment |       | Anticipated Change |
|----------------------------|--------------------------------------------------------------------------|-------|--------------------|
| Elementary (grades K-5)    | 3,055                                                                    | 3,067 | 12                 |
| Middle School (grades 6-8) | 1,597                                                                    | 1,559 | (38)               |
| High School (grades 9-12)  | 2,630                                                                    | 2,667 | 37                 |
| Total (K-12)