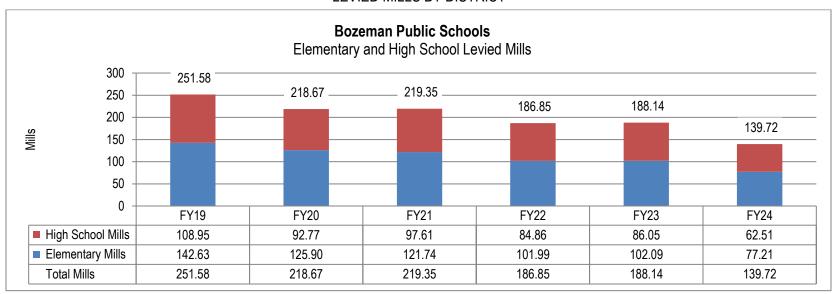

$ | -                        | -            | -            | -                       | -            | -                   | -           |
| Debt Service     | 4,713,637               | 4,714,391    | \$ | 754                      | 11,417,864   | 11,433,014   | 15,150                  | 16,131,501   | 16,147,405          | 15,904      |
| Building Reserve | 2,000,000               | 3,898,915    | \$ | 1,898,915                | 2,294,137    | 3,346,698    | 1,052,562               | 4,294,137    | 7,245,613           | 2,951,478   |
| Total            | \$23,586,613            | \$27,570,527 | \$ | 3,983,915                | \$24,388,855 | \$27,681,552 | \$3,292,698             | \$47,975,467 | <u>\$55,252,079</u> | \$7,276,613 |

### **BOZEMAN PUBLIC SCHOOLS**

LEVIED MILLS BY DISTRICT



|                  | Ele     | ementary Mills L | evied   | <u>High</u> : | School Mills Lev | ied     | K-12    | Total Mills Levie | ed      |
|------------------|---------|------------------|---------|---------------|------------------|---------|---------|-------------------|---------|
| Fund             | 2022-23 | 2023-24          | Change  | 2022-23       | 2023-24          | Change  | 2022-23 | 2023-24           | Change  |
| General          | 60.98   | 42.58            | (18.40) | 32.16         | 23.26            | (8.90)  | 93.14   | 65.84             | (27.30) |
| Transportation   | 7.84    | 7.66             | (0.18)  | 2.61          | 2.84             | 0.23    | 10.45   | 10.50             | 0.05    |
| Bus Depreciation | -       | -                | -       | -