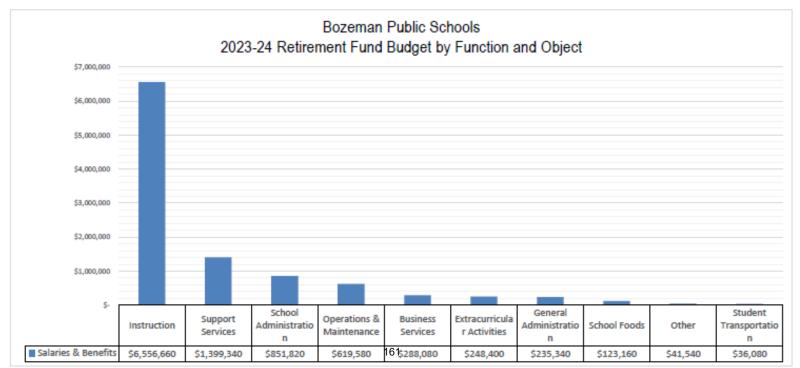

| BUS DEPRECIATION FUND             | 135 |
|-----------------------------------|-----|
| Overview                          |     |
| Financing                         | 136 |
| Bozeman Public Schools Overview   | 136 |
| Budget and Taxation History       | 136 |
| Fund Balances and Reserves        |     |
| Expenditure Budget                | 139 |
| Revenue Budget                    | 141 |
| Fund Balance and Reserve Analysis |     |
| TUITION FUND                      |     |
| Overview                          | 144 |
| Financing                         | 144 |
| Bozeman Public Schools Overview   | 145 |
| Budget and Taxation History       | 147 |
| Fund Balances and Reserves        | 149 |
| Expenditure Budget                | 150 |
| Revenue Budget                    |     |
| Fund Balance and Reserve Analysis |     |
| RETIREMENT FUND                   |     |
| Overview                          |     |
| Financing                         | 155 |
| Bozeman Public Schools Overview   |     |
| Budget and Taxation History       | 156 |
| Fund Balances and Reserves        | 158 |
| Expenditure Budget                | 160 |
| Revenue Budget                    | 162 |
| Fund Balance and Reserve Analysis |     |
| ADULT EDUCATION FUND              | 164 |
| Overview                          | 165 |
| Financing                         | 165 |
| Bozeman Public Schools Overview   |     |
| Budget and Taxation History       | 166 |
| Fund Balances and Reserves        |     |
| Expenditure Budget                | 171 |