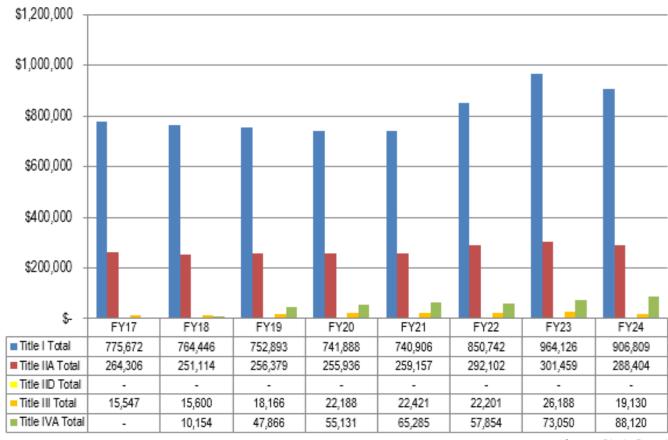

strict uses Title IIA proceeds for professional development and reducing class sizes.
- <u>IDEA.</u> The District uses IDEA funds to fund operational costs of the Special Education program. In addition, a portion of Special Ed staff salaries is allocated to the grant. That allocation is based on available General Fund funding and IDEA Maintenance of Effort requirements.

Although these grants contribute significantly to our operations, only budget allocations are known at the time of this writing. Programs and line item budgets are not yet required to be submitted and therefore, have not been approved by the Montana Office of Public Instruction. For that reason, this document only includes total allocations.

Bozeman Public Schools
ESEA Grant Allocations by Year - Not Including Carryover



Bozeman Public Schools

IDEA Grant Allocations by Year - Not Including Carryover



# **Bozeman Public Schools**



2023-24 Adopted Budget

**Informational Section** 

### **PROPERTY TAXES**

As with most states, property taxes are a primary funding source for Montana school districts. In 2022-23, 52% of Bozeman residents' property taxes were used to finance education, and 47% of the Bozeman School District's 2023-24 budgets are funded by local property taxpayers. In many states, school district budgets are limited by mills, not dollars. Montana is unique, however, and our school budgets generally do not follow that system.

In Montana, school districts adopt budget amounts and set tax levies based on state budget caps, funding needs, and levy amounts approved by voters. The funding need