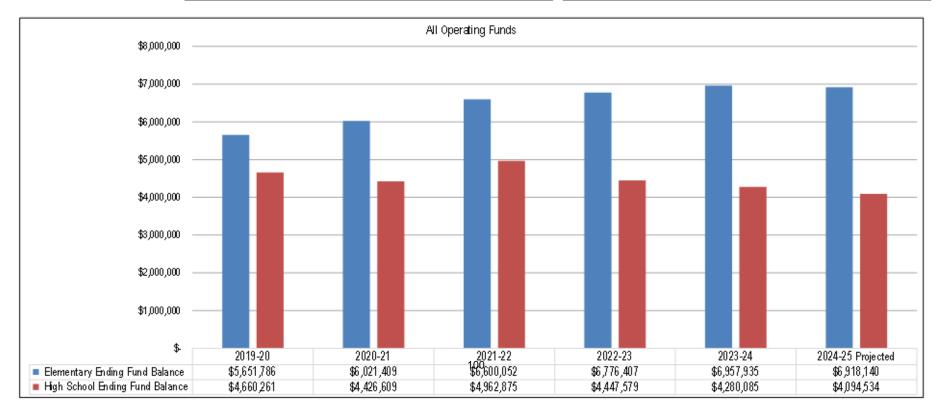

| \$ | 23, 250, 044 | \$ | 23,684,179 | \$ : | 23,798,902 | \$ | 25,221,125 | \$ | 25,802,559 | \$ | 27,747,144 |  |
| Reserves as a Percent of Budget            |    | 10.83%     | 10.92%           | 10.77%           |      | 11.52%     | 11.33%           | 11.29%                                                                |    | 11.27%       |    | 11.48%     | 1    | 11.58%     |    | 11.59%     |    | 11.54%     |    | 11.51%     |  |
| Legal Reserves Limit                       |    | N/A        | N/A              | N/A              |      | N/A        | N/A              | N/A                                                                   |    | N/A          |    | N/A        |      | N/A        |    | NΑ         |    | N/A        |    | N/A        |  |



# **Bozeman Public Schools**



2023-24 Adopted Budget

**Financial Section: General Funds** 

## **General Fund**

## **Overview**

Most discussion about Montana school budgets and the budget process concentrates on the General Fund. This fund is the chief operating fund of the school district. Districts may have only one General Fund, and it is used to account for all financial resources of the school district except for those required to be accounted for in another fund. The General Fund budget is used to finance instructional, facility maintenance, administrative, and other operational costs of a district not financed by other funds established for special purposes.

The General Fund budgets total \$59,103,553, 50% of the District's 2023-24 budgeted funds.

## **Financing**

Although