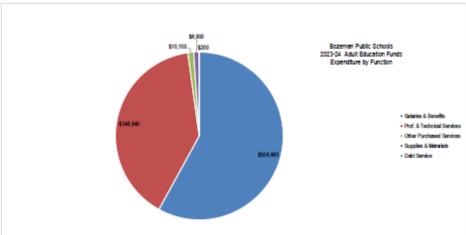

| BUS DEPRECIATION FUND             | 135 |
|-----------------------------------|-----|
| Overview                          |     |
| Financing                         | 136 |
| Bozeman Public Schools Overview   | 136 |
| Budget and Taxation History       | 136 |
| Fund Balances and Reserves        |     |
| Expenditure Budget                | 139 |
| Revenue Budget                    | 141 |
| Fund Balance and Reserve Analysis |     |
| TUITION FUND                      |     |
| Overview                          | 144 |
| Financing                         | 144 |
| Bozeman Public Schools Overview   | 145 |
| Budget and Taxation History       | 147 |
| Fund Balances and Reserves        | 149 |
| Expenditure Budget                | 150 |
| Revenue Budget                    |     |
| Fund Balance and Reserve Analysis |     |
| RETIREMENT FUND                   |     |
| Overview                          |     |
| Financing                         | 155 |
| Bozeman Public Schools Overview   |     |
| Budget and Taxation History       | 156 |
| Fund Balances and Reserves        | 158 |
| Expenditure Budget                | 160 |
| Revenue Budget                    | 162 |
| Fund Balance and Reserve Analysis |     |
| ADULT EDUCATION FUND              | 164 |
| Overview                          | 165 |
| Financing                         | 165 |
| Bozeman Public Schools Overview   |     |
| Budget and Taxation History       | 166 |
| Fund Balances and Reserves        |     |
| Expenditure Budget                | 171 |