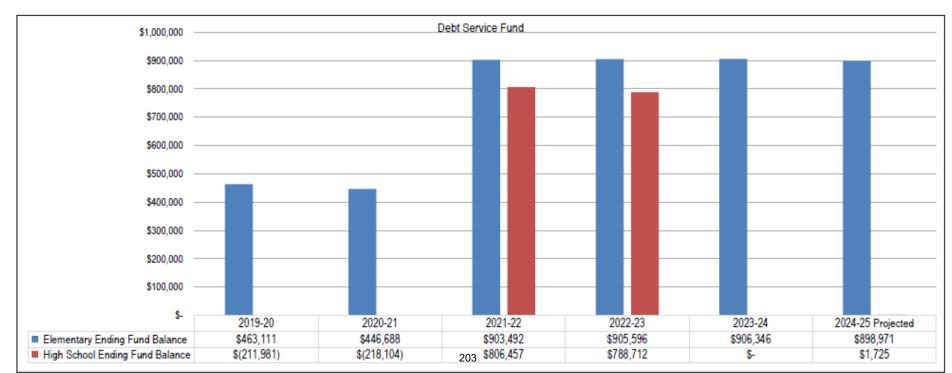

| Revenue Budget                               |       | 173         |
|----------------------------------------------|-------|-------------|
| Fund Balance and Reserve Analysis            |       | 174         |
| TECHNOLOGY DEPRECIATION AND ACQUISITION FUND |       | 175         |
|                                              |       |             |
| Financing                                    |       | 176         |
| Bozeman Public Schools Overview              |       | 176         |
| Budget and Taxation History                  | ALITA | 177         |
| Fund Balances and Reserves                   |       | 181         |
| Expenditure Budget                           |       | 182         |
| Revenue Budget                               |       | 184         |
|                                              |       |             |
| FLEXIBILITY FUND                             |       | 186         |
|                                              |       |             |
|                                              |       |             |
| Bozeman Public Schools Overview              |       | 187         |
| Budget and Taxation History                  |       | 187         |
| Fund Balances and Reserves                   |       | 189         |
| Expenditure Budget                           |       | 190         |
| Revenue Budget                               |       | 192         |
|                                              |       |             |
| DEBT SERVICE FUND                            |       | 194         |
| Overview                                     |       | 195         |
| Financing                                    |       | 195         |
| Bozeman Public Schools Overview              |       | 196         |
| Budget and Taxation History                  |       | 196         |
| Fund Balances and Reserves                   |       | 19 <i>9</i> |
|                                              |       |             |
| Revenue Budget                               |       | 20 <i>2</i> |
|                                              |       |             |
|                                              |       |             |
|                                              |       |             |
|                                              |       |             |
|                                              |       |             |
| Budget and Taxation History                  |       | 209         |