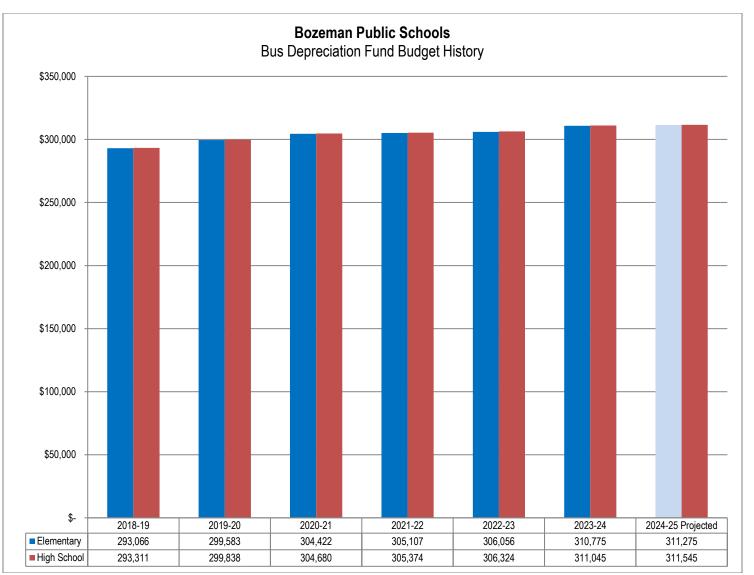

ol District contracts home-to-school transportation with a private bus contractor. That contract includes the buses themselves, so the District does not currently own any yellow route buses. The District currently owns two Type E buses; however, the Bus Depreciation Fund balance is adequate to replace those vehicles, if necessary, without additional funds. As a result, no levy will be assessed in the District's Bus Depreciation Funds for 2023-24.

# **Budget and Taxation History**

The spending authority in the Bus Depreciation Fund is the total of the previous year's ending fund balance plus anticipated revenue. Expenditures in this fund are rare, happening only when buses are replaced. As a result, ending fund balance—and therefore, spending authority—tend to increase slowly over time.



No dollars or mills were levied in the past five years in support of the Bus Depreciation Fund, so no graphs are included here.

## Fund Balances and Reserves

Because state law restricts Bus Depreciation Fund expenditures to specific bus-related purposes, Bus Depreciation Fund balances are considered restricted fund balances in accordance with GASB Statement 54. Ending fund balances continue to grow in the Bus Depreciation Fund. State law does not allow a reserve in the Bus Depreciation Fund, so all fund balances must be reappropriated—or used increase budget authority in the ensuing fiscal year.

<u>District policy 7515</u> allows the Board of Trustees to commit fund balances for a specific purpose. That policy also delegates responsibility for assigning fund balances to administration