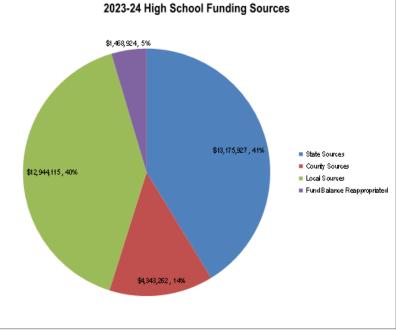

>191,687,364 \$ | 224,085,702 | \$ | 231,009,258 | \$     |       | 357,169,589 | \$    | 354,3  | 312,981 |
| Levied Mills    |        | 115.16      | 111.30               | 93.00       | j  | 93.43       | 6      | 8.60  |             |       |        | 65.83   |

| Actual         | Actual         | Actual         | Actual         | Adopted Budget | Projected Budget |
|----------------|----------------|----------------|----------------|----------------|------------------|
| 2019-20        | 2020-21        | 2021-22        | 2022-23        | 2023-24        | 2024-25          |
| \$ 223,747,892 | \$ 230,172,095 | \$ 269,441,207 | \$ 278,036,597 | \$ 433,828,230 | \$ 442,504,795   |
| 85.40          | 86.30          | 75.70          | 77.80          | 54.79          | 53.65            |





### **Bozeman Public Schools**

## Fund Balance and Reserve Analysis All Operating Funds

|                                            |      |            |                 |    | Elementa     | ry D | District   |                 |      |            |                  |                 |    |
|--------------------------------------------|------|------------|-----------------|----|--------------|------|------------|-----------------|------|------------|------------------|-----------------|----|
| Fund Balance Analysis and Projections      |      | Actual     | Actual          |    | Actual       |      | Actual     | Budget*         |      | Projected* | Actual           | Actual          |    |
| Tulu baaloe Alayaraalu Tigoziolio          |      | 2019-20    | 2020-21         | l  | 202