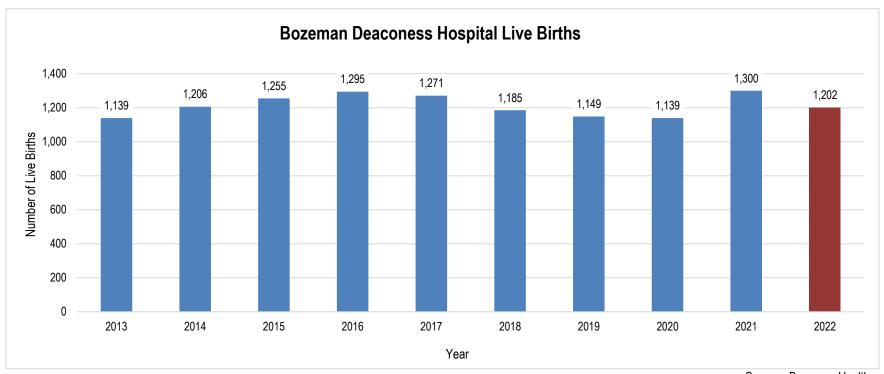

of error is in line with prior year projections.

Although the District saw an overall enrollment increase in 2022, enrollment trends interestingly do not mirror population growth rates in the Gallatin valley. Several factors are taken into consideration when determining why the population of the county is growing, and District enrollment is anticipated to level out.

• Live Birth Rate – Although Bozeman Health saw a record number of lives births in 2021 (1300 births), it was a one-year trend and decreased in 2022 to 1,202. Bozeman Health confirmed that although the Bozeman community seems to be growing at a rapid pace - they are seeing a decreasing number of anticipated pregnancies within the Bozeman Health system. Therefore, resulting in a decrease of projected Kindergarten enrollment.



Source: Bozeman Health

• Cost of living – While the local housing market has skyrocketed in recent years, the wages have not increased proportionally. While plenty of jobs are available in the area, the salary compared to the cost of living in Gallatin County is not in-line. The community is seeing younger families move out of the area because of the affordability, resulting in less students for the School District.

By all accounts, Gallatin County's growth is expected to continue into the foreseeable future. However, the demographic of the population moving into the greater Bozeman area, is not one that includes school-aged children. While Bozeman has many things to offer; such as outdoor recreational opportunities, the natural beauty of the area, proximity to two major ski resorts an