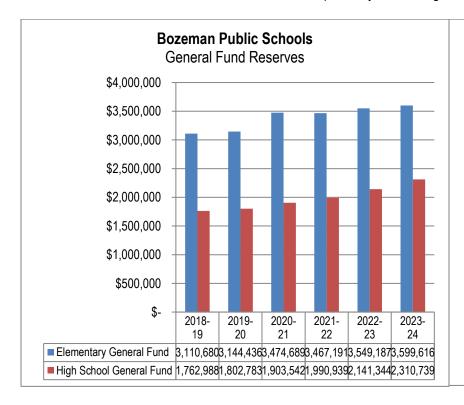

| ALL BUDGETED FUNDS                             | 70              |
|------------------------------------------------|-----------------|
| Overview                                       | <br>71          |
| Financing                                      | <br>75          |
| Bozeman Public Schools Overview                | <br>76          |
| Expenditure Budget                             | <br>            |
| Revenue Budget                                 | 90              |
| Fund Balances and Reserves                     |                 |
| OPERATING FUNDS                                | 93              |
| Overview                                       | 94              |
| Financing                                      | 94              |
| Bozeman Public Schools Overview                |                 |
| Expenditure Budget                             | 9 <i>6</i>      |
| Revenue Budget                                 | 9 <i>8</i>      |
| Fund Balances and Reserves                     | 100             |
| GENERAL FUND                                   | 101             |
| Overview                                       | 102             |
| Financing                                      | 102             |
| Bozeman Public Schools Overview                |                 |
| Budget and Taxation History                    | 111             |
| Fund Balances and Reserves                     | 114             |
| Expenditure Budget                             | 116             |
| Expenditure Budget: Budget Summary by Location | 118             |
| Revenue Budget                                 | 119             |
| Fund Balance and Reserve Analysis              | 120             |
| TRANSPORTATION FUND                            | 121             |
| Overview                                       |                 |
| Financing                                      | 122             |
| Bozeman Public Schools Overview                | 123             |
| Budget and Taxation History                    | 124             |
| Fund Balances and Reserves                     | 127             |
| Expenditure Budget                             | <br>129         |
| 2022-23 Bus Transportation Routes              | <br>131         |
| Revenue Budget                                 | <br>13 <i>3</i> |
| Fund Balance and Reserve Analysis              | <br>134         |