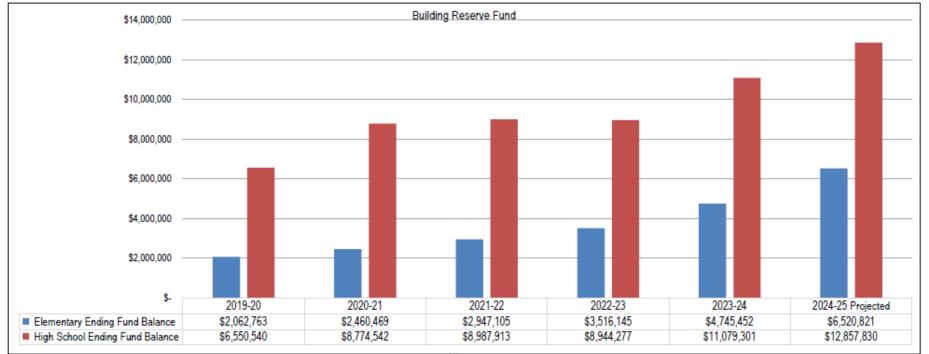

| \$ |                           | \$ |                            | \$ | -                          | \$ | -                          | \$<br>-                          |
| 5,234,375                       |    | 6,550,540                 |    | 8,774,542                  |    | 8,987,913                  |    | 8, <del>944,277</del>      | 11,079,301                       |
| \$<br>5,234,375                 | \$ | 6,550,540                 | \$ | 8,774,542                  | \$ | 8,987,913                  | \$ | 8,944,277                  | \$<br>11,079,301                 |
| \$<br>6,933,547<br>0.00%<br>N/A | \$ | 9,202,000<br>0.00%<br>N/A | \$ | 11,471,928<br>0.00%<br>N/A | \$ | 11,333,116<br>0.00%<br>N/A | \$ | 12,344,172<br>0.00%<br>N/A | \$<br>13,277,002<br>0.00%<br>N/A |



# **Nonbudgeted Funds**

**Bozeman Public Schools** 



2023-24 Adopted Budget

**Nonbudgeted Funds** 

# **Nonbudgeted Funds**

#### Overview

In addition to the budgeted funds discussed above, the District maintains a number of nonbudgeted funds to facilitate its operations. 20-9-210, MCA limits expenditures from these funds to the cash balances in them. Montana law does not require formally adopted budgets for these funds. Since the Board does not approve these budgets, they are not detailed in this document. Nonetheless, nonbudgeted funds play a significant role in the District's operations, so a high-level overview of keys nonbudgeted funds is provided here for reference.

### Financing

Financing sources in nonbudgeted funds vary widely. From an operational perspective, however, th