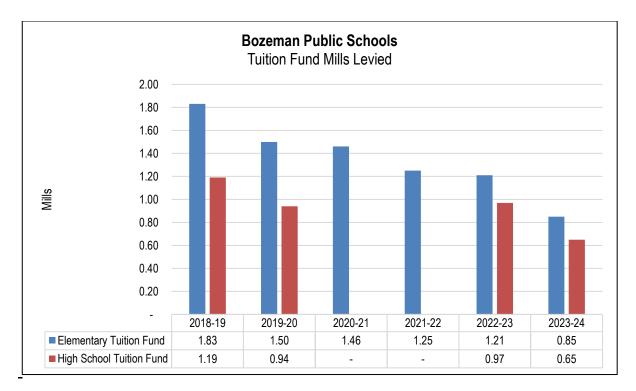

| BUS DEPRECIATION FUND             | 135 |
|-----------------------------------|-----|
| Overview                          |     |
| Financing                         | 136 |
| Bozeman Public Schools Overview   | 136 |
| Budget and Taxation History       | 136 |
| Fund Balances and Reserves        |     |
| Expenditure Budget                | 139 |
| Revenue Budget                    | 141 |
| Fund Balance and Reserve Analysis |     |
| TUITION FUND                      |     |
| Overview                          | 144 |
| Financing                         | 144 |
| Bozeman Public Schools Overview   | 145 |
| Budget and Taxation History       | 147 |
| Fund Balances and Reserves        | 149 |
| Expenditure Budget                | 150 |
| Revenue Budget                    |     |
| Fund Balance and Reserve Analysis |     |
| RETIREMENT FUND                   |     |
| Overview                          |     |
| Financing                         | 155 |
| Bozeman Public Schools Overview   |     |
| Budget and Taxation History       | 156 |
| Fund Balances and Reserves        | 158 |
| Expenditure Budget                | 160 |
| Revenue Budget                    | 162 |
| Fund Balance and Reserve Analysis |     |
| ADULT EDUCATION FUND              | 164 |
| Overview                          | 165 |
| Financing                         | 165 |
| Bozeman Public Schools Overview   |     |
| Budget and Taxation History       | 166 |
| Fund Balances and Reserves        |     |
| Expenditure Budget                | 171 |