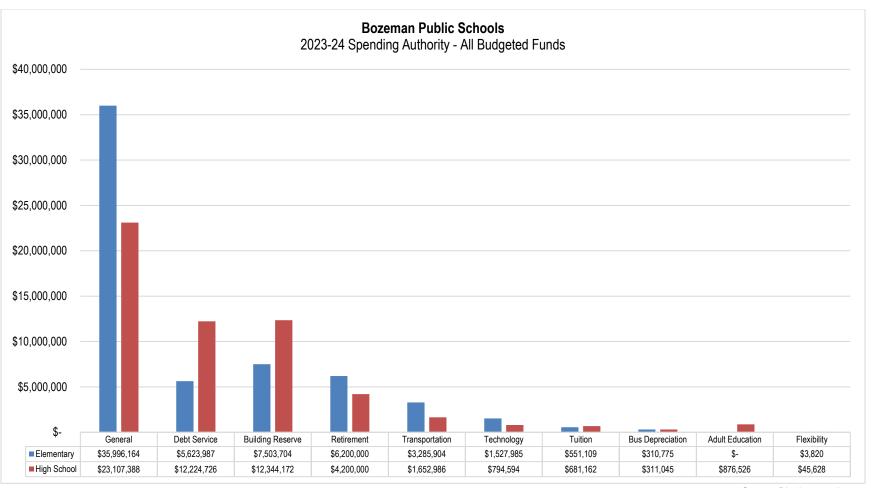

nced in law are known. At best, projections beyond that time are futile; at worst, they are misleading to our board, administration, and community.

For that reason, this document includes historical data, budget information for the budget year (2023-24) and projections for 2024-25 only.

### Bozeman Public Schools Overview

The charts on the following pages summarize budgeted revenues and expenditures for the District's budgeted funds. The total spending authority for all budgeted funds is \$117,241,675 for 2023-24. The District's largest fund is the General Fund, the District's primary operating fund. With a total K-12 expenditure budget of \$59,103,552, it makes up 50% of our planned expenditures in 2023-24. The following graph shows the relative size of the District's budgeted funds:



Source: District records

Of the \$117,241,675 in total budgeted expenditures, the District plans to spend \$49,116,419 (42%) on Instruction and \$69,974,381 (59.7%) on Salaries and Benefits – the largest single function and object amounts, respectively. Both percentages are relatively constant on a year-to-year basis.

Each expenditure budget is fully funded by a combination of fund balance remaining from the previous fiscal year (fund balance reappropriated), non-levy revenue, and levied local taxes. The \$117,241,675 in expenditure budgets adopted for 2023-24 will be funded as follows:



Source: District records

The following table compared these budgeted funding sources for 2023-24 with those budgeted for the prior year:

|                             | <br>2022-23       | 2023-24