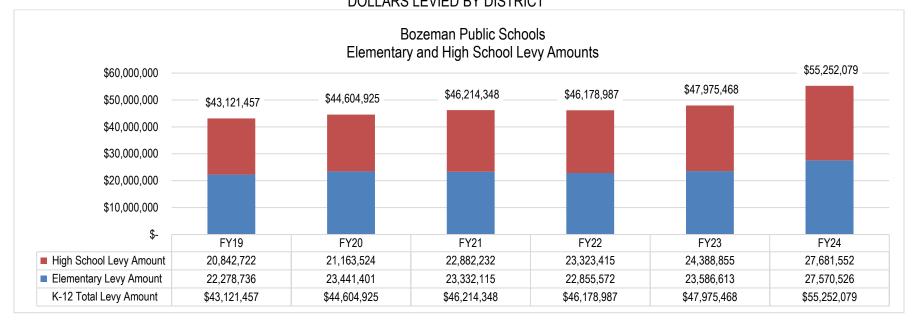

the Bozeman-only taxable values.

#### Tax Rates – Bozeman Public Schools

Dividing the District's revenue requirements by its taxable value yields its tax rate. Due to FY24 being a "re-appraisal" year, the taxable value increased significantly from FY23. Therefore, the District's total levied K-12 mills in 2023-24 will be 139.72, as opposed to 188.14 in 2022-23—a 25.74% decrease in total mills. However, the revenue increased by \$7,276,613. The following graphs show these levied dollars and mills by District, K-12 levy amounts by fund, and finally levied dollars by authorizing entity (voters, the Montana legislature, and the Board of Trustees). The Financial Section of this budget document analyzes levies for each fund in more detail.

# BOZEMAN PUBLIC SCHOOLS DOLLARS LEVIED BY DISTRICT



|                  | Elementary Levy Amounts |              |    | High School Levy Amounts |              |              | K-12 Total Levy Amounts |              |                     |             |
|------------------|-------------------------|--------------|----|--------------------------|--------------|--------------|-------------------------|--------------|---------------------|-------------|
| Fund             | 2022-23                 | 2023-24      |    | Change                   | 2022-23      | 2023-24      | Change                  | 2022-23      | 2023-24             | Change      |
| General          | \$14,087,533            | \$15,205,853 | \$ | 1,118,320                | \$ 8,943,009 | \$10,089,315 | \$1,146,306             | \$23,030,541 | \$25,295,168        | \$2,264,