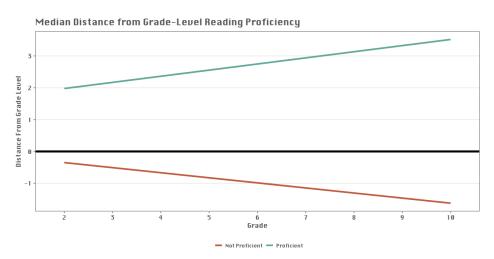

hallenges that were not fully anticipated during the transition process.

#### Policy #3610 - Achievement Gap

Bozeman Public Schools has current and historical achievement gaps. Those gaps have been compounded by the impacts of COVID-19. Student success policy #3610 boldly puts the District on the hook to address the long-standing

achievement gaps and ensure the success of <u>all</u> students. 2020-2021 high school ACT data shows that approximately 30% of Bozeman students are not proficient with ELA standards, and approximately 60% of students are not proficient with Math standards. District longitudinal data shows that students who are proficient early in their school careers continue to grow and excel, while students who struggle early continue to struggle throughout the K-12 system.



The key commitments established in student success policy #3610, and associated decision making filter #3610P, are below and will serve as a framework for discussion during the high school consensus process:

- Providing all students with access to resources, opportunities, supports and interventions to maximize the success of each student.
- Assuring that all BSD7 staff members, with deliberate effort, continue to examine and eliminate beliefs, policies, practices, and teaching that may perpetuate disparities in achievement.
- Raising the achievement of each student while eliminating any identified or perceived opportunity or achievement gaps.
- Filtering programs, initiatives, and budget supports to maximize student success.

Associated procedure #3610p has been established as a decisi