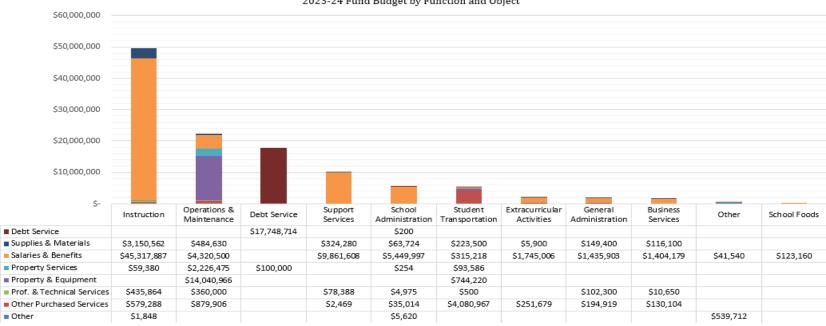

| ALL BUDGETED FUNDS                             | 70              |
|------------------------------------------------|-----------------|
| Overview                                       | <br>71          |
| Financing                                      | <br>75          |
| Bozeman Public Schools Overview                | <br>76          |
| Expenditure Budget                             | <br>            |
| Revenue Budget                                 | 90              |
| Fund Balances and Reserves                     |                 |
| OPERATING FUNDS                                | 93              |
| Overview                                       | 94              |
| Financing                                      | 94              |
| Bozeman Public Schools Overview                |                 |
| Expenditure Budget                             | 9 <i>6</i>      |
| Revenue Budget                                 | 9 <i>8</i>      |
| Fund Balances and Reserves                     | 100             |
| GENERAL FUND                                   | 101             |
| Overview                                       | 102             |
| Financing                                      | 102             |
| Bozeman Public Schools Overview                |                 |
| Budget and Taxation History                    | 111             |
| Fund Balances and Reserves                     | 114             |
| Expenditure Budget                             | 116             |
| Expenditure Budget: Budget Summary by Location | 118             |
| Revenue Budget                                 | 119             |
| Fund Balance and Reserve Analysis              | 120             |
| TRANSPORTATION FUND                            | 121             |
| Overview                                       |                 |
| Financing                                      | 122             |
| Bozeman Public Schools Overview                | 123             |
| Budget and Taxation History                    | 124             |
| Fund Balances and Reserves                     | 127             |
| Expenditure Budget                             | <br>129         |
| 2022-23 Bus Transportation Routes              | <br>131         |
| Revenue Budget                                 | <br>13 <i>3</i> |
| Fund Balance and Reserve Analysis              | <br>134         |