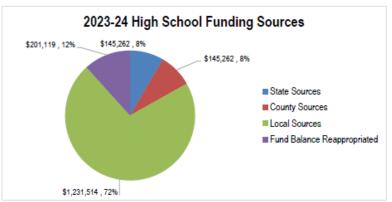

| \$ 191,687,364 | \$ 231,009,258 | \$ 357,169,589 | \$ 364,312,981 |
| Levied Mills    | 7.51           | 6.06           | 6.18           | 7.84           | 7.66           | 7.04           |

| 2019-20<br>Actual | 2020-21<br>Actual | 2021-22<br>Actual | 2022-23<br>0<br>Actual | 2023-24<br>Adopted<br>Budget | 2024-25<br>Projected<br>Budget |
|-------------------|-------------------|-------------------|------------------------|------------------------------|--------------------------------|
| \$<br>187,815,184 | \$ 223,747,892    | \$ 230,172,095    | \$ 278,036,597         | \$ 433,828,230               | \$ 442,504,795                 |
| 2.59              | 2.67              | 2.23              | 2.61                   | 2.84                         | 2.24                           |





Source: District Records

#### **Bozeman Public Schools**

## Fund Balance and Reserve Analysis Transportation Fund

|                                       |    |           |                 | Elementa      | ıry l | District  |                 |    |            |
|---------------------------------------|----|-----------|-----------------|---------------|-------|-----------|-----------------|----|------------|
| Fund Balance Analysis and Projections | П  | Actual    | Actual          | Actual        |       | Actual    | Budget*         |    | Projected* |
| runu balance Analysis and Projections |    | 2019-20   | 2020-21         | 2021-22       |       | 2022-23   | 2023-24         |    | 2024-25    |
| Beginning Fund Balance                | \$ | 697,734   | \$<br>1,233,466 | \$<br>86