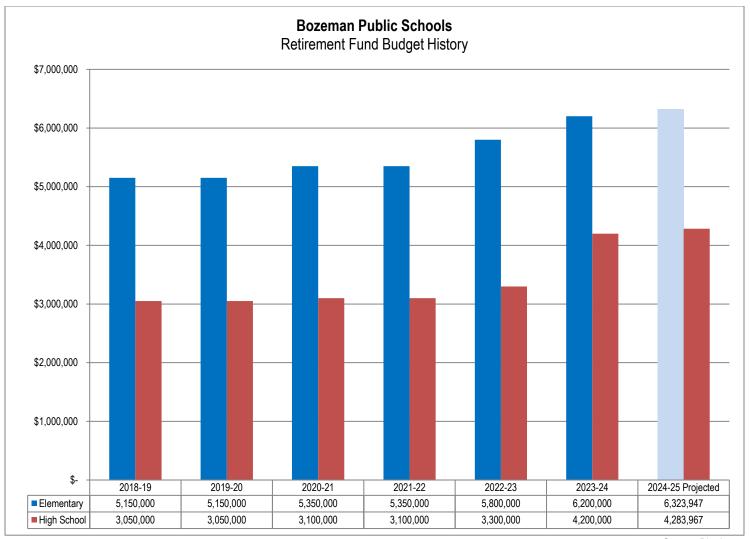

ity as of 6/30/23     | 35,483,410                 | 43,387,383                                 | 24,489,519                                  | 67,876,902                                             |

These amounts are districtwide obligations, not obligations of the Retirement Fund. Further, the District neither makes specific payments for these amounts, nor budgets for them. They are discussed here, however, because the Retirement Fund would be the likely funding source for them if future legislation required District contributions specifically for this purpose.

# **Budget and Taxation History**

Because Retirement Fund expenditures are increasing percentages of increasing wages, one would expect our Retirement Fund budgets to increase over time. This is, in fact, generally the case:



The District expects increasing Retirement Fund budgets for the foreseeable future.

A countywide levy finances the district Retirement Funds in the county, so there is no "local" levy amount for it.

## Fund Balances and Reserves

Because state law restricts Retirement Fund expenditures to certain costs, Retirement Fund balances are considered restricted fund balances in accordance with GASB Statement 54. State law (20-9-501, MCA) limits districts to a maximum reserve of 20% in the Retirement Fund. Fund balances above that amount must be reappropriated—or used to reduce revenue requirements in the ensuing fiscal year. The District was unable to reserve the full 20% for the High School District for the 2023-24 school year. This is in part due to a high volume of termination payouts at th