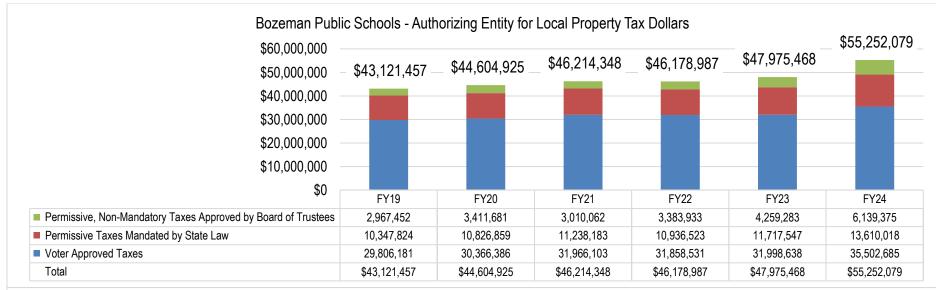

(1.00)  | 1.00          | 1.00             | -       | 4.00    | 3.00              | (1.00)  |
| Flexibility      | -       | -                | -       | -             | -                | -       | -       | -                 | -       |
| Debt Service     | 20.40   | 13.20            | (7.20)  | 39.41         | 25.04            | (14.37) | 59.81   | 38.24             | (21.57) |
| Building Reserve | 8.66    | 10.92            | 2.26    | 8.25          | 7.72             | (0.53)  | 16.91   | 18.64             | 1.73    |
| Total            | 102.09  | 77.21            | 24.88   | 86.05         | 62.51            | (23.54) | 188.14  | 139.72            | (48.42) |

#### **BOZEMAN PUBLIC SCHOOLS**

K-12 LEVIES BY FUND



#### **BOZEMAN PUBLIC SCHOOLS**

#### LEVIES BY AUTHORIZING ENTITY





The District tracks how Bozeman's school mills compare to those of other comparable and neighboring districts in the state, The eight largest school districts in the state—of which Bozeman is one—are classified as a 'AA" Districts for extracurricular athletic purposes. Although these districts differ in many ways, they are often compared on various different fronts. Districts are still developing 2023-24 information, but graphs depicting 2022-23 levies for Montana's AA Districts and comparing Bozeman's historical mill levies to the statewide AA average are shown below:





Source: Montana Office of Public Instruction

As you can see, Bozeman's 188.14 mills levied in 2022-23 are the lowest amount levied of our peer districts and about 23% below the 246.97 average mills they levied.

Lo