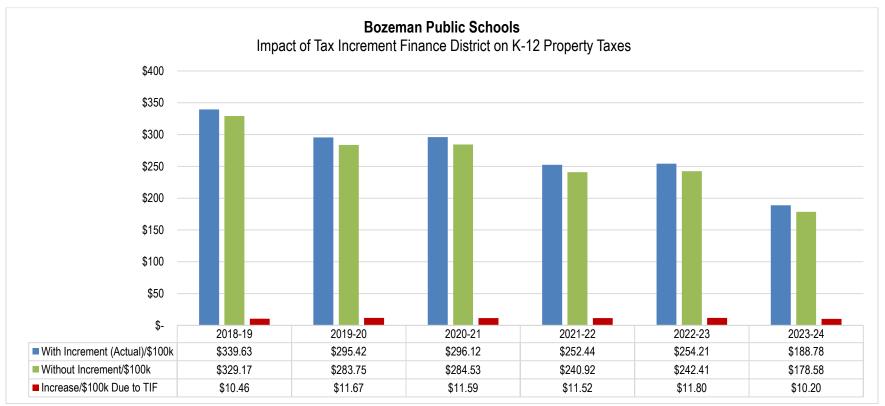

te their individual impact (an owner of a \$200,000 home would double the presented amount, an owner of

a \$300,000 home would triple the presented amount, etc.) For these reasons, this document presents the tax impact on a \$100,000 home rather than on an 'average' home.

#### **Impact of Tax Increment Finance Districts**

As explained above, Tax Increment Finance Districts cause mills levied by school districts to increase and are becoming increasingly common in the Bozeman area. In 2023-24, the Bozeman School District will levy 139.72 mills. Had the increment been included in the taxable value used to calculate those mills, however, only 132.28 mills would have been needed to generate the same revenue. The increased mills mean higher taxes for everyone in the Bozeman School District:



Source: District records

#### Total Property Tax Bill

Finally, it is important for taxpayers to understand how the School Districts' taxes fit into their overall property tax bill. Four primary entities levy property taxes in Bozeman: the State of Montana, Gallatin County, the Bozeman School District, and the City of Bozeman. However, both Bozeman Elementary and Bozeman High School District are geographically larger than the City of Bozeman, and taxpayers outside the city limits are subject to other levies instead of those levied by the City. Common examples include mosquito and water and sewer districts located outside the city limits.

As a result of the many iterations that are possible, this document cannot reasonably detail every individual tax situation. Instead, it will breakdow