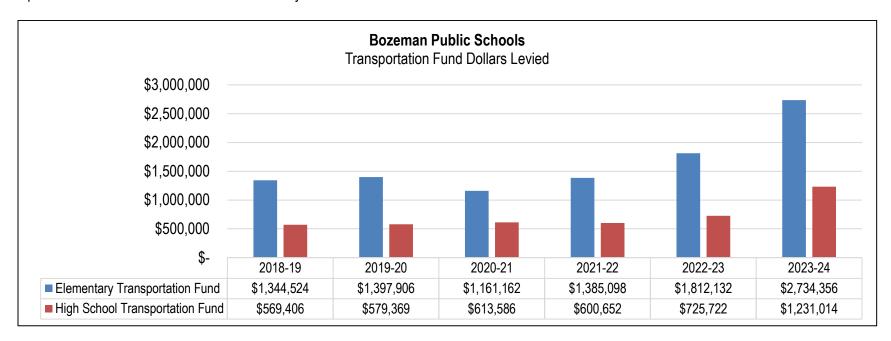

| ALL BUDGETED FUNDS                             | 70              |
|------------------------------------------------|-----------------|
| Overview                                       | <br>71          |
| Financing                                      | <br>75          |
| Bozeman Public Schools Overview                | <br>76          |
| Expenditure Budget                             | <br>            |
| Revenue Budget                                 | 90              |
| Fund Balances and Reserves                     |                 |
| OPERATING FUNDS                                | 93              |
| Overview                                       | 94              |
| Financing                                      | 94              |
| Bozeman Public Schools Overview                |                 |
| Expenditure Budget                             | 9 <i>6</i>      |
| Revenue Budget                                 | 9 <i>8</i>      |
| Fund Balances and Reserves                     | 100             |
| GENERAL FUND                                   | 101             |
| Overview                                       | 102             |
| Financing                                      | 102             |
| Bozeman Public Schools Overview                |                 |
| Budget and Taxation History                    | 111             |
| Fund Balances and Reserves                     | 114             |
| Expenditure Budget                             | 116             |
| Expenditure Budget: Budget Summary by Location | 118             |
| Revenue Budget                                 | 119             |
| Fund Balance and Reserve Analysis              | 120             |
| TRANSPORTATION FUND                            | 121             |
| Overview                                       |                 |
| Financing                                      | 122             |
| Bozeman Public Schools Overview                | 123             |
| Budget and Taxation History                    | 124             |
| Fund Balances and Reserves                     | 127             |
| Expenditure Budget                             | <br>129         |
| 2022-23 Bus Transportation Routes              | <br>131         |
| Revenue Budget                                 | <br>13 <i>3</i> |
| Fund Balance and Reserve Analysis              | <br>134         |