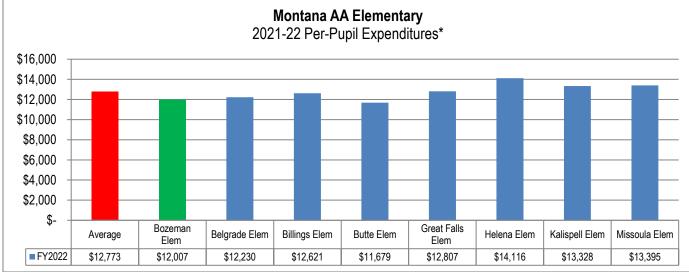

budgeted funds presented in this document. Despite this difference, the District includes this information here as this section is the most appropriate place for it.

The eight largest school districts in the state—of which Bozeman is one—are classified as 'AA" Districts for extracurricular athletic purposes. Although these districts differ in many ways, they are often compared on various different fronts. Graphs depicting 2021-22 elementary and high school expenditures for Montana's AA Districts and comparing Bozeman's historical expenditures to the statewide AA average are shown below. At the time of this document, these are the most recent expenditures to report. Year end financials will be made available later in the fall of 2023 and will be reported in next year's budget document.





Source: Montana Office of Public Instruction





Source: Montana Office of Public Instruction

2016-17 notwithstanding, Bozeman's expenditures tend to exceed the average for both the elementary and high school. The variance is generally due to:

- Bozeman's recent growth has necessitated additional facility construction, and this construction is typically financed through bonds. These bond payments are included in these figures and have a significant impact on Bozeman's per-pupil expenditures.
- Consistent voter approval for Bozeman General Fund levy requests. Voters in other AA districts have not been as willing to approve funding and additional spending requests. These requests generate additional spending authority, and drive up Bozeman's per-pupil expenditures over time.
- In recent