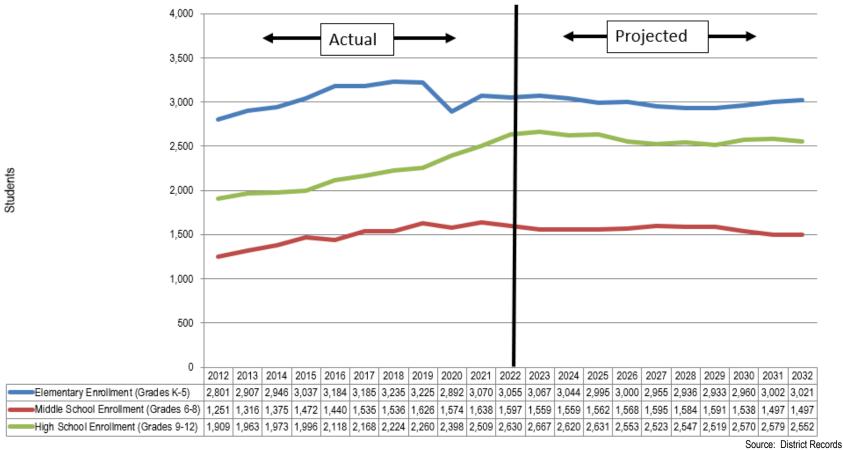

long as the District buildings have sufficient space. Meaning, once our buildings are full, the District is no longer required to allow out-of-District students into our school. Therefore, staffing—can and will be shifted between buildings to accommodate enrollment shifts. For these reasons, the District historically has not projected enrollment by building beyond the upcoming school year. This may change in future years, as the new bill takes effect.

#### Historical and Projected Student Enrollment

Although the 3, 5, and 10-year cohort survival rate projections are all considered, the District is using the 10-year cohort survival rate projections as its official 2023-24 Elementary and High School enrollment projections. A graph of that official count and projection is presented below:



Enrollment for Bozeman Public Schools increased by 65 students to 7,282 from October 1, 2021 to October 1, 2022—a 0.9% increase.

As of October 1, 2022, the K-5 elementary, 6-8 middle school, and 9-12 high school total enrollments are 3,055, 1,597, and 2,630, respectively. While the K-8 elementary saw a decrease in enrollment, the high school numbers once again are new record highs. The K-5 decrease is the second drop in enrollment in the last three years. In 2021 the K-5 elementary gained back some of the enrollment that was lost from the COVID pandemic. However, the 2022 numbers decreased by 15 students from last year's count. As a result, K-5 enrollment remains approximately where it was in 2015.

Additional highlights of this year's enrollment count include:

• <u>Kindergarten enroll