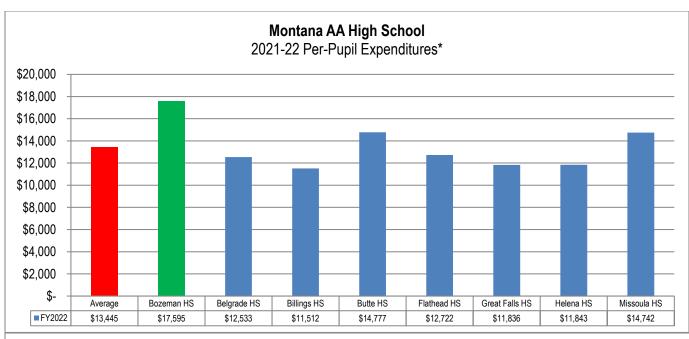

te this difference, the District includes this information here as this section is the most appropriate place for it.

The eight largest school districts in the state—of which Bozeman is one—are classified as 'AA" Districts for extracurricular athletic purposes. Although these districts differ in many ways, they are often compared on various different fronts. Graphs depicting 2021-22 elementary and high school expenditures for Montana's AA Districts and comparing Bozeman's historical expenditures to the statewide AA average are shown below. At the time of this document, these are the most recent expenditures to report. Year end financials will be made available later in the fall of 2023 and will be reported in next year's budget document.





Source: Montana Office of Public Instruction





Source: Montana Office of Public Instruction

2016-17 notwithstanding, Bozeman's expenditures tend to exceed the average for both the elementary and high school. The variance is generally due to:

- Bozeman's recent growth has necessitated additional facility construction, and this construction is typically financed through bonds. These bond payments are included in these figures and have a significant impact on Bozeman's per-pupil expenditures.
- Consistent voter approval for Bozeman General Fund levy requests. Voters in other AA districts have not been as willing to approve funding and additional spending requests. These requests generate additional spending authority, and drive up Bozeman's per-pupil expenditures over time.
- In recent years, Bozeman has been awarded several large g