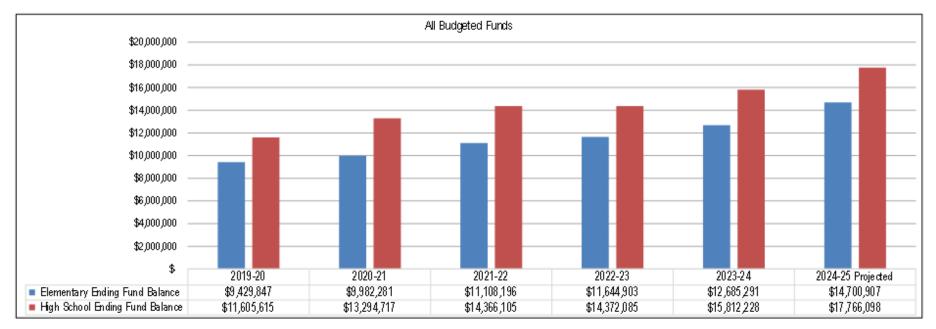

| ALL BUDGETED FUNDS                             | 70              |
|------------------------------------------------|-----------------|
| Overview                                       | <br>71          |
| Financing                                      | <br>75          |
| Bozeman Public Schools Overview                | <br>76          |
| Expenditure Budget                             | <br>            |
| Revenue Budget                                 | 90              |
| Fund Balances and Reserves                     |                 |
| OPERATING FUNDS                                | 93              |
| Overview                                       | 94              |
| Financing                                      | 94              |
| Bozeman Public Schools Overview                |                 |
| Expenditure Budget                             | 9 <i>6</i>      |
| Revenue Budget                                 | 9 <i>8</i>      |
| Fund Balances and Reserves                     | 100             |
| GENERAL FUND                                   | 101             |
| Overview                                       | 102             |
| Financing                                      | 102             |
| Bozeman Public Schools Overview                |                 |
| Budget and Taxation History                    | 111             |
| Fund Balances and Reserves                     | 114             |
| Expenditure Budget                             | 116             |
| Expenditure Budget: Budget Summary by Location | 118             |
| Revenue Budget                                 | 119             |
| Fund Balance and Reserve Analysis              | 120             |
| TRANSPORTATION FUND                            | 121             |
| Overview                                       |                 |
| Financing                                      | 122             |
| Bozeman Public Schools Overview                | 123             |
| Budget and Taxation History                    | 124             |
| Fund Balances and Reserves                     | 127             |
| Expenditure Budget                             | <br>129         |
| 2022-23 Bus Transportation Routes              | <br>131         |
| Revenue Budget                                 | <br>13 <i>3</i> |
| Fund Balance and Reserve Analysis              | <br>134         |