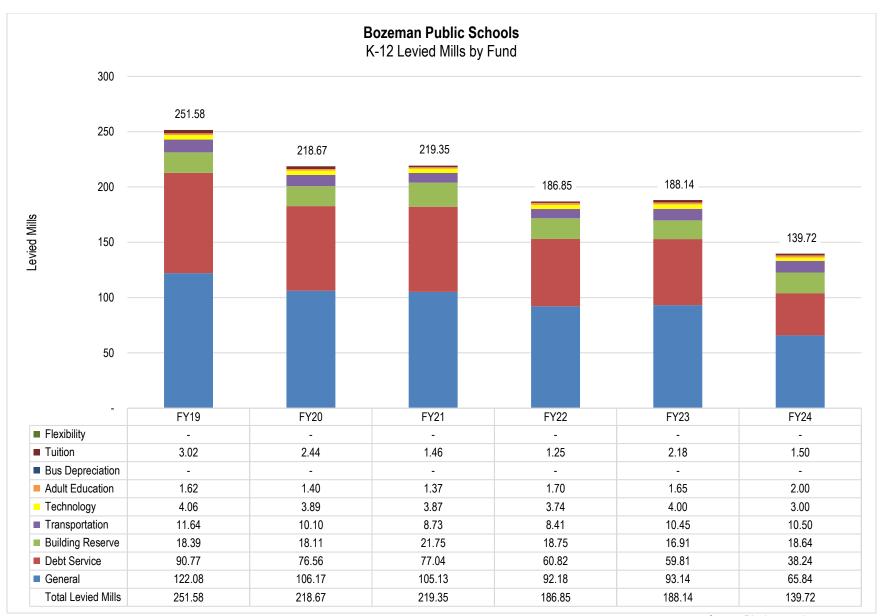

tunately, Bozeman has historically had a strong tax base to support the School District's revenue requirements, which helps to mitigate the tax impact on individual taxpayers. As 2023-24 is based on a reappraisal tax year, the Elementary and High School taxable values increased 54.61% and 56.03%, respectively. This is a higher increase than ever before, and has an impact on the voter approved levies that are based on mills, rather than flat dollar amounts.

Due to the tax assessment year, the increase in taxable value was much higher than the previous year. The total K-12 levied mills will decrease from 188.14 mills in FY2023 to 139.72 mills in FY20243—a decrease of 48.42 mills (25.74%). The following graphs show the total mills levied by District and by fund:



Source: District records



Source: District records

Additional details for all of these amounts can be found in the accompanying fund budgets. The Informational Section of this document also breaks down each component of the tax changes.

### Bozeman Public Schools 2023-24 Expenditure History and Budget All Budgeted Funds

Location: All Locations

|                      |              |              | Ele          | mentary District |                        |              |               |              | H            | gh School District |                        |              |
|----------------------|--------------|--------------|--------------|------------------|------------------------|--------------|---------------|--------------|--------------|--------------------|------------------------|--------------|
|