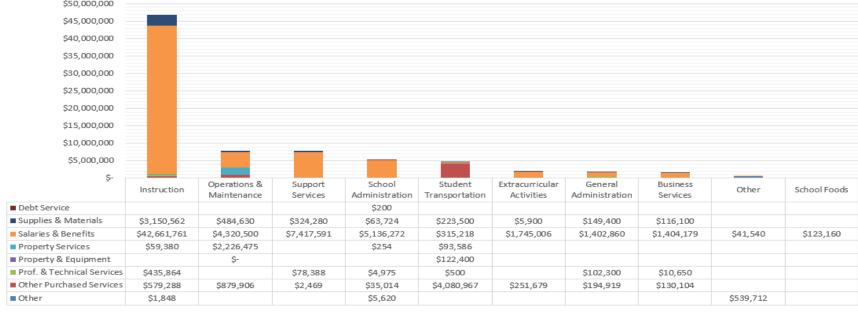

| ALL BUDGETED FUNDS                             | 70              |
|------------------------------------------------|-----------------|
| Overview                                       | <br>71          |
| Financing                                      | <br>75          |
| Bozeman Public Schools Overview                | <br>76          |
| Expenditure Budget                             | <br>            |
| Revenue Budget                                 | 90              |
| Fund Balances and Reserves                     |                 |
| OPERATING FUNDS                                | 93              |
| Overview                                       | 94              |
| Financing                                      | 94              |
| Bozeman Public Schools Overview                |                 |
| Expenditure Budget                             | 9 <i>6</i>      |
| Revenue Budget                                 | 9 <i>8</i>      |
| Fund Balances and Reserves                     | 100             |
| GENERAL FUND                                   | 101             |
| Overview                                       | 102             |
| Financing                                      | 102             |
| Bozeman Public Schools Overview                |                 |
| Budget and Taxation History                    | 111             |
| Fund Balances and Reserves                     | 114             |
| Expenditure Budget                             | 116             |
| Expenditure Budget: Budget Summary by Location | 118             |
| Revenue Budget                                 | 119             |
| Fund Balance and Reserve Analysis              | 120             |
| TRANSPORTATION FUND                            | 121             |
| Overview                                       |                 |
| Financing                                      | 122             |
| Bozeman Public Schools Overview                | 123             |
| Budget and Taxation History                    | 124             |
| Fund Balances and Reserves                     | 127             |
| Expenditure Budget                             | <br>129         |
| 2022-23 Bus Transportation Routes              | <br>131         |
| Revenue Budget                                 | <br>13 <i>3</i> |
| Fund Balance and Reserve Analysis              | <br>134         |