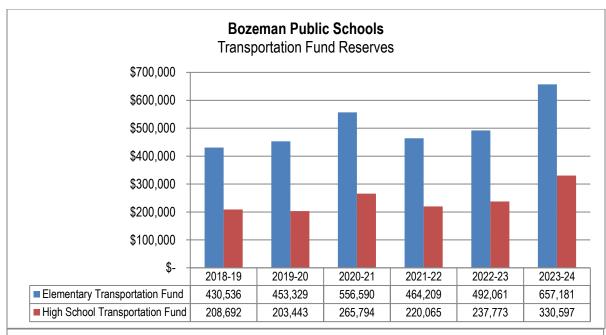

| ALL BUDGETED FUNDS                             | 70              |
|------------------------------------------------|-----------------|
| Overview                                       | <br>71          |
| Financing                                      | <br>75          |
| Bozeman Public Schools Overview                | <br>76          |
| Expenditure Budget                             | <br>            |
| Revenue Budget                                 | 90              |
| Fund Balances and Reserves                     |                 |
| OPERATING FUNDS                                | 93              |
| Overview                                       | 94              |
| Financing                                      | 94              |
| Bozeman Public Schools Overview                |                 |
| Expenditure Budget                             | 9 <i>6</i>      |
| Revenue Budget                                 | 9 <i>8</i>      |
| Fund Balances and Reserves                     | 100             |
| GENERAL FUND                                   | 101             |
| Overview                                       | 102             |
| Financing                                      | 102             |
| Bozeman Public Schools Overview                |                 |
| Budget and Taxation History                    | 111             |
| Fund Balances and Reserves                     | 114             |
| Expenditure Budget                             | 116             |
| Expenditure Budget: Budget Summary by Location | 118             |
| Revenue Budget                                 | 119             |
| Fund Balance and Reserve Analysis              | 120             |
| TRANSPORTATION FUND                            | 121             |
| Overview                                       |                 |
| Financing                                      | 122             |
| Bozeman Public Schools Overview                | 123             |
| Budget and Taxation History                    | 124             |
| Fund Balances and Reserves                     | 127             |
| Expenditure Budget                             | <br>129         |
| 2022-23 Bus Transportation Routes              | <br>131         |
| Revenue Budget                                 | <br>13 <i>3</i> |
| Fund Balance and Reserve Analysis              | <br>134         |