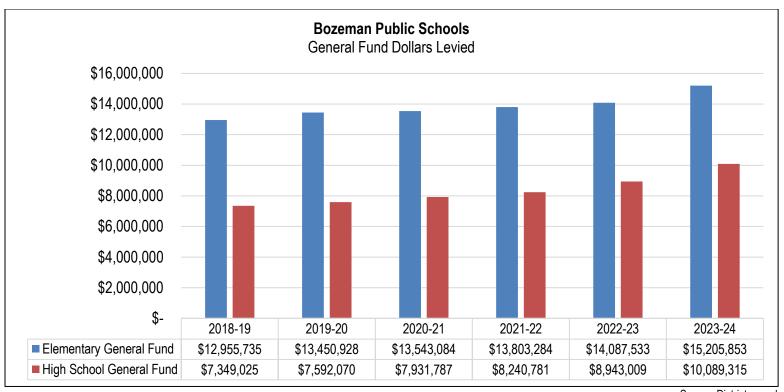

| ALL BUDGETED FUNDS                             | 70              |
|------------------------------------------------|-----------------|
| Overview                                       | <br>71          |
| Financing                                      | <br>75          |
| Bozeman Public Schools Overview                | <br>76          |
| Expenditure Budget                             | <br>            |
| Revenue Budget                                 | 90              |
| Fund Balances and Reserves                     |                 |
| OPERATING FUNDS                                | 93              |
| Overview                                       | 94              |
| Financing                                      | 94              |
| Bozeman Public Schools Overview                |                 |
| Expenditure Budget                             | 9 <i>6</i>      |
| Revenue Budget                                 | 9 <i>8</i>      |
| Fund Balances and Reserves                     | 100             |
| GENERAL FUND                                   | 101             |
| Overview                                       | 102             |
| Financing                                      | 102             |
| Bozeman Public Schools Overview                |                 |
| Budget and Taxation History                    | 111             |
| Fund Balances and Reserves                     | 114             |
| Expenditure Budget                             | 116             |
| Expenditure Budget: Budget Summary by Location | 118             |
| Revenue Budget                                 | 119             |
| Fund Balance and Reserve Analysis              | 120             |
| TRANSPORTATION FUND                            | 121             |
| Overview                                       |                 |
| Financing                                      | 122             |
| Bozeman Public Schools Overview                | 123             |
| Budget and Taxation History                    | 124             |
| Fund Balances and Reserves                     | 127             |
| Expenditure Budget                             | <br>129         |
| 2022-23 Bus Transportation Routes              | <br>131         |
| Revenue Budget                                 | <br>13 <i>3</i> |
| Fund Balance and Reserve Analysis              | <br>134         |