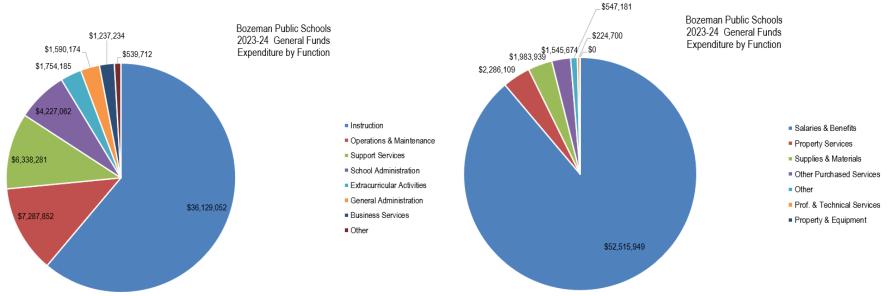

tual<br>2019-20<br>5 15,153,130 \$<br>416,972<br>575,248<br>554,865<br>616,047<br>591,391<br>17,927,654 \$ | Actual<br>2020-21<br>16,853,984<br>245,752<br>718,147<br>755,680<br>586,128<br>4,115<br>240,609           | Actual 2021-22 \$ 17,335,102 481,458 411,616 861,875 555,347                                                                | Actual<br>202223<br>\$ 19,225,972<br>263,910<br>469,396<br>417,016<br>249,867<br>-<br>791,121<br>\$ 21,417,982           | Adouted Budget 2:<br>\$ 13,686,550<br>64,475<br>1,334,735<br>664,343<br>766,683<br>-<br>-<br>376,412<br>\$ 23,107,388 | 023-24<br>%<br>85.2%<br>0.3%<br>5.8%<br>3.7%<br>3.3%<br>0.0%<br>1.6%                    | Projected Budget<br>2034-25<br>\$ 20,906,959<br>66,33<br>1,337,623<br>889,117<br>497,720<br>-<br>90,000<br>\$ 23,739,731 |



Bozeman Public Schools 2023-24 General Fund Budget by Function and Object



Bozeman Public Schools 2023-24 General Fund Expenditure Budget Summary by Location

|                                     |                          |                      |                         |                        |                            |                                  | Ek                    | ementary Distri          | ct                            |                            |                                     |                          |                     |               |               |                        |                         | High School               | l District          |               |               |
|-------------------------------------|--------------------------|--