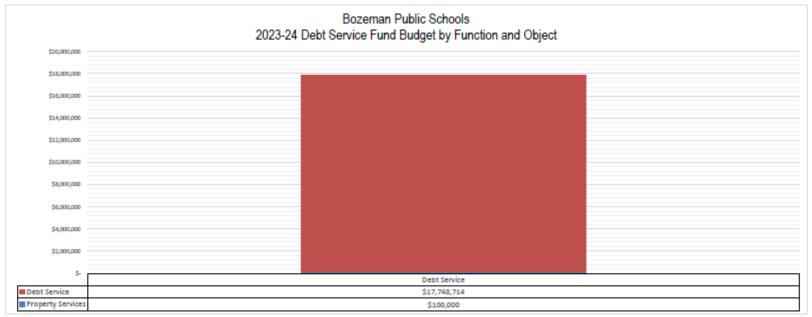

| Revenue Budget                               |       | 173         |
|----------------------------------------------|-------|-------------|
| Fund Balance and Reserve Analysis            |       | 174         |
| TECHNOLOGY DEPRECIATION AND ACQUISITION FUND |       | 175         |
|                                              |       |             |
| Financing                                    |       | 176         |
| Bozeman Public Schools Overview              |       | 176         |
| Budget and Taxation History                  | ALITA | 177         |
| Fund Balances and Reserves                   |       | 181         |
| Expenditure Budget                           |       | 182         |
| Revenue Budget                               |       | 184         |
|                                              |       |             |
| FLEXIBILITY FUND                             |       | 186         |
|                                              |       |             |
|                                              |       |             |
| Bozeman Public Schools Overview              |       | 187         |
| Budget and Taxation History                  |       | 187         |
| Fund Balances and Reserves                   |       | 189         |
| Expenditure Budget                           |       | 190         |
| Revenue Budget                               |       | 192         |
|                                              |       |             |
| DEBT SERVICE FUND                            |       | 194         |
| Overview                                     |       | 195         |
| Financing                                    |       | 195         |
| Bozeman Public Schools Overview              |       | 196         |
| Budget and Taxation History                  |       | 196         |
| Fund Balances and Reserves                   |       | 19 <i>9</i> |
|                                              |       |             |
| Revenue Budget                               |       | 20 <i>2</i> |
|                                              |       |             |
|                                              |       |             |
|                                              |       |             |
|                                              |       |             |
|                                              |       |             |
| Budget and Taxation History                  |       | 209         |