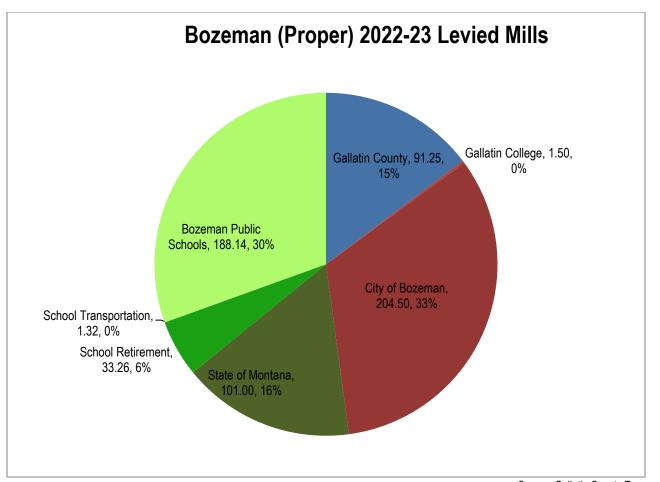

he State, County, School Districts, and City for taxpayers residing inside the Bozeman city limits. Historical amounts must be used at this time, as the mills based on the new taxable value will not be available until tax bills are distributed in October 2023. The intent of this graph is to give an understanding of overall differentiation between taxing jurisdictions and how many mills each requires.



Source: Gallatin County Treasurer

In total, City taxpayers saw their levied mills increase from 568.00 in 2021-22 to 620.97 in 2022-23. This 52.97 mill increase represented an 8.5% increase overall. The majority of the increase was due to City of Bozeman mills growing from 154.12 to 204.50, a 50.38 mill increase.

A pie chart below shows the 2022-23 levy breakdown by taxing jurisdiction:



Source: Gallatin County Treasurer

As you can see, Bozeman Public Schools (which includes both the Elementary and High School Districts) accounted for 30% of the total property taxes paid by City taxpayers—the largest single portion of the total.

In addition, the State of Montana and Gallatin County also levy property taxes to support K-12 education. Proceeds from these levies are collected by the State and County and then distributed to schools as non-levy revenue to support various aspects of school operations. These levies, shown in the above graphs as different shades of green, total 325.22 mills—or 52% of the total tax bill for City taxpayers.

#### **Property Tax Collections**

The Bozeman School District's property tax collections have historically been strong, with 99.98% of our