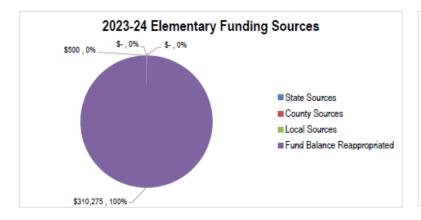

| 0.00           | 0.00           |

| T | 2019-20        | 2020-21        | 2021-22        | 2022-23        | 2023-24        | 2024-25        |
|---|----------------|----------------|----------------|----------------|----------------|----------------|
| ١ | 2019-20        | 2020-21        | 2021-22        | 0              | Adopted        | Projected      |
| 1 | Actual         | Actual         | Actual         | Actual         | Budget         | Budget         |
| Г | \$ 187,815,184 | \$ 223,747,892 | \$ 230,172,095 | \$ 278,036,597 | \$ 433,828,230 | \$ 442,504,795 |
| 0 | 0.00           | 0.00           | 0.00           | 0.00           | 0.00           | 0.00           |
|   |                |                |                |                |                |                |





#### **Bozeman Public Schools**

# Fund Balance and Reserve Analysis Bus Depreciation Fund

|                                       | _  |         |         |         |         |          |         |          |               |    |            |
|---------------------------------------|----|---------|---------|---------|---------|----------|---------|----------|---------------|----|------------|
|                                       |    |         |         |         |         | Elementa | ıry I   | District |               |    |            |
| Fund Balance Analysis and Projections |    | Actual  |         | Actual  |         | Actual   |         | Actual   | Budget*       | Г  | Projected* |
| Fund balance Analysis and Projections |    | 2019-20 | 2020-21 |         | 2021-22 |