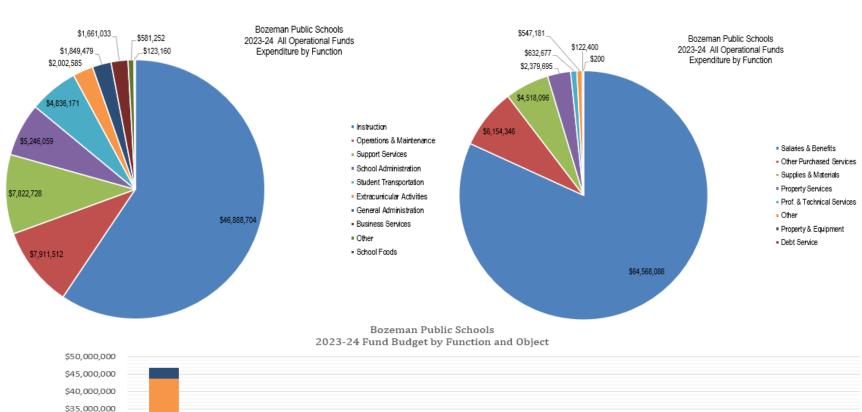

| ALL BUDGETED FUNDS                             | 70              |
|------------------------------------------------|-----------------|
| Overview                                       | <br>71          |
| Financing                                      | <br>75          |
| Bozeman Public Schools Overview                | <br>76          |
| Expenditure Budget                             | <br>            |
| Revenue Budget                                 | 90              |
| Fund Balances and Reserves                     |                 |
| OPERATING FUNDS                                | 93              |
| Overview                                       | 94              |
| Financing                                      | 94              |
| Bozeman Public Schools Overview                |                 |
| Expenditure Budget                             | 9 <i>6</i>      |
| Revenue Budget                                 | 9 <i>8</i>      |
| Fund Balances and Reserves                     | 100             |
| GENERAL FUND                                   | 101             |
| Overview                                       | 102             |
| Financing                                      | 102             |
| Bozeman Public Schools Overview                |                 |
| Budget and Taxation History                    | 111             |
| Fund Balances and Reserves                     | 114             |
| Expenditure Budget                             | 116             |
| Expenditure Budget: Budget Summary by Location | 118             |
| Revenue Budget                                 | 119             |
| Fund Balance and Reserve Analysis              | 120             |
| TRANSPORTATION FUND                            | 121             |
| Overview                                       |                 |
| Financing                                      | 122             |
| Bozeman Public Schools Overview                | 123             |
| Budget and Taxation History                    | 124             |
| Fund Balances and Reserves                     | 127             |
| Expenditure Budget                             | <br>129         |
| 2022-23 Bus Transportation Routes              | <br>131         |
| Revenue Budget                                 | <br>13 <i>3</i> |
| Fund Balance and Reserve Analysis              | <br>134         |