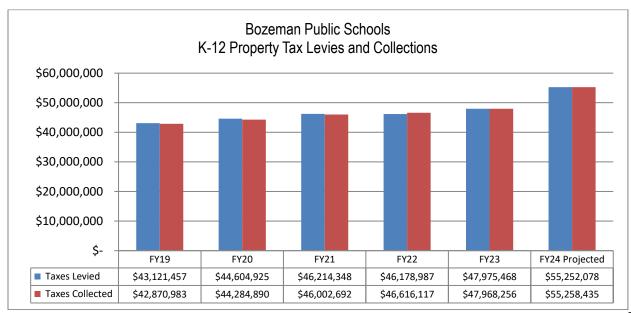

rtion of the total.

In addition, the State of Montana and Gallatin County also levy property taxes to support K-12 education. Proceeds from these levies are collected by the State and County and then distributed to schools as non-levy revenue to support various aspects of school operations. These levies, shown in the above graphs as different shades of green, total 325.22 mills—or 52% of the total tax bill for City taxpayers.

#### **Property Tax Collections**

The Bozeman School District's property tax collections have historically been strong, with 99.98% of our taxes levies ultimately being collected in 2023. The following graph illustrates historical and projected property tax collections by fiscal year. It includes all tax receipts, regardless of the year in which they were levied:



Source: District records

<u>It is important to note that the Districts' spending authority is not tied to actual property tax collections.</u> Each summer, the Board of Trustees adopts budgets for each of its budgeted funds. This adopted budget represents the legal spending authority in that fund—regardless of whether the taxes levied to support that funds are actually collected. Projections were made assuming the 10-year average collection rate of 99.62%.

#### **Alternative Tax Collections**

Montana schools are funded primarily by property taxes. The state does have an income tax; however, none of those receipts go directly to local schools. Instead, they go to the State where they are appropriated by the Legislature. The District does not receive any other alternative taxes.

#### S