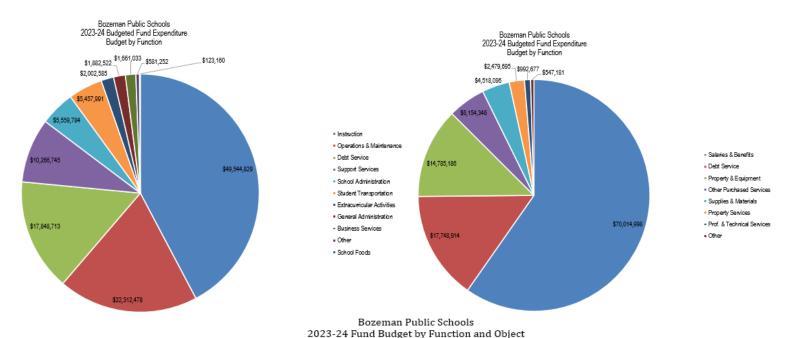

| ALL BUDGETED FUNDS                             | 70              |
|------------------------------------------------|-----------------|
| Overview                                       | <br>71          |
| Financing                                      | <br>75          |
| Bozeman Public Schools Overview                | <br>76          |
| Expenditure Budget                             | <br>            |
| Revenue Budget                                 | 90              |
| Fund Balances and Reserves                     |                 |
| OPERATING FUNDS                                | 93              |
| Overview                                       | 94              |
| Financing                                      | 94              |
| Bozeman Public Schools Overview                |                 |
| Expenditure Budget                             | 9 <i>6</i>      |
| Revenue Budget                                 | 9 <i>8</i>      |
| Fund Balances and Reserves                     | 100             |
| GENERAL FUND                                   | 101             |
| Overview                                       | 102             |
| Financing                                      | 102             |
| Bozeman Public Schools Overview                |                 |
| Budget and Taxation History                    | 111             |
| Fund Balances and Reserves                     | 114             |
| Expenditure Budget                             | 116             |
| Expenditure Budget: Budget Summary by Location | 118             |
| Revenue Budget                                 | 119             |
| Fund Balance and Reserve Analysis              | 120             |
| TRANSPORTATION FUND                            | 121             |
| Overview                                       |                 |
| Financing                                      | 122             |
| Bozeman Public Schools Overview                | 123             |
| Budget and Taxation History                    | 124             |
| Fund Balances and Reserves                     | 127             |
| Expenditure Budget                             | <br>129         |
| 2022-23 Bus Transportation Routes              | <br>131         |
| Revenue Budget                                 | <br>13 <i>3</i> |
| Fund Balance and Reserve Analysis              | <br>134         |