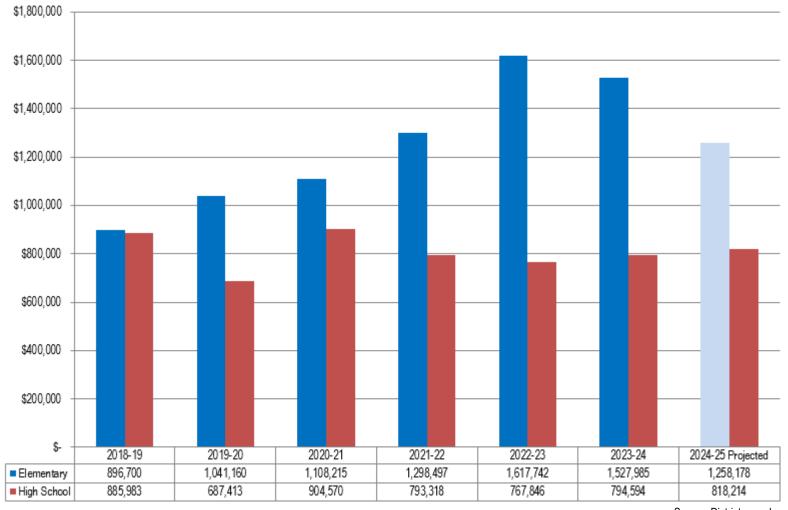

ar. Costs charged to that fund typically exceeded the revenue afforded by the state funding and the previous fixed levy. Therefore, the previous model was not sustainable and the increase was approved by the voters at the most recent election.

The Bozeman School District has an <u>Instructional Technology Needs Assessment Summary</u> that guides Technology Fund purchases.

# **Budget and Taxation History**

Technology Fund budgets are largely contingent on fund balance carried forward from the previous fiscal year. The Technology Plan calls for expenditures that can fluctuate from year to year, so ending fund balances vary widely as well. As a result, Technology Fund budgets do not necessarily show a consistent pattern or trend:

**Bozeman Public Schools** Technology Fund Budget History



The District currently has a permanent Elementary levy for 3 mills, totaling \$1,071,509 for FY24. However, because the Elementary levy was passed prior to 2013, state law mandates that any expenditure from the technology fund must be an amount each fiscal year that does not exceed 20% of the original cost of any technological equipment, including computers and computer network access, that is owned by the district. The amount budgeted pursuant to levies approved prior to July 1, 2013, may not, over time, exceed 150% of the original cost of the equipment. Because of this, and calculated expenditures, the District is only able to levy 2.00 mills--\$714,799--for the 2023-24 fiscal year. The High School Technology Fund was passed after 2013 as is subject to different rules. The District req