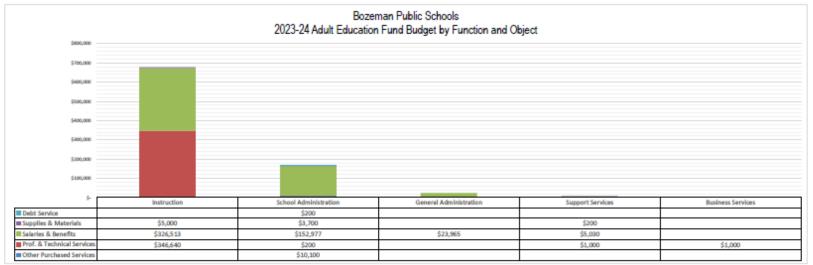

| BUS DEPRECIATION FUND             | 135 |
|-----------------------------------|-----|
| Overview                          |     |
| Financing                         | 136 |
| Bozeman Public Schools Overview   | 136 |
| Budget and Taxation History       | 136 |
| Fund Balances and Reserves        |     |
| Expenditure Budget                | 139 |
| Revenue Budget                    | 141 |
| Fund Balance and Reserve Analysis |     |
| TUITION FUND                      |     |
| Overview                          | 144 |
| Financing                         | 144 |
| Bozeman Public Schools Overview   | 145 |
| Budget and Taxation History       | 147 |
| Fund Balances and Reserves        | 149 |
| Expenditure Budget                | 150 |
| Revenue Budget                    |     |
| Fund Balance and Reserve Analysis |     |
| RETIREMENT FUND                   |     |
| Overview                          |     |
| Financing                         | 155 |
| Bozeman Public Schools Overview   |     |
| Budget and Taxation History       | 156 |
| Fund Balances and Reserves        | 158 |
| Expenditure Budget                | 160 |
| Revenue Budget                    | 162 |
| Fund Balance and Reserve Analysis |     |
| ADULT EDUCATION FUND              | 164 |
| Overview                          | 165 |
| Financing                         | 165 |
| Bozeman Public Schools Overview   |     |
| Budget and Taxation History       | 166 |
| Fund Balances and Reserves        |     |
| Expenditure Budget                | 171 |