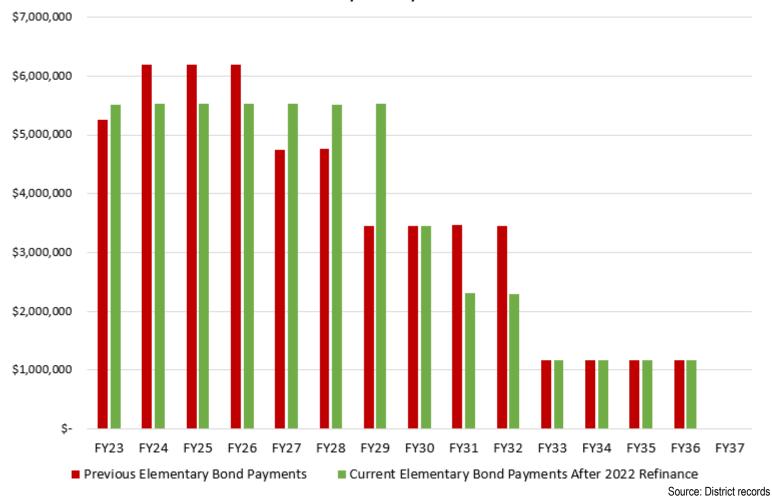

was strategically calculated in the refunding of the 2013 bonds. By refunding the 2013 series, the District was able to alleviate most of a looming increase in payments for the taxpayers in the ensuing years. For 2023-24 the Elementary Debt Service levy will remain neutral with no increase or decrease in taxes levied.

Enrollment projections indicate the District will likely not need to approach voters for a new, ninth Elementary school building within the next 7 – 10 years. The payment stagnation remains in place until 2029-30, at which time the Elementary payments will significantly decrease with the 2022 Series being completely repaid. At that time, the only outstanding debt in the Elementary district will be the Series 2012 and 2016 bonds:

#### 2022 Elementary Bond Payment Refinance



Debt Service Fund taxation was impacted by the new High School Transition levy, which voters approved in May 2020. In the ballot language for that election, the District required the taxes associated with the Transition Levy to be completely offset. The District used investment earnings on construction bond proceeds to reduce the Debt Service levy and offset the tax impact of the Transition levy for the first two years.

As noted above, the Elementary Debt Service tax levy increased slightly in 2022-23 in order to sustain a level payment for the next seven years. This slight increase offset the larger increase that was originally anticipated prior to refinancing the 2013 bond series and, to date, has been paid using Tax Increment Finance District receipts so taxpayers did not have to pay