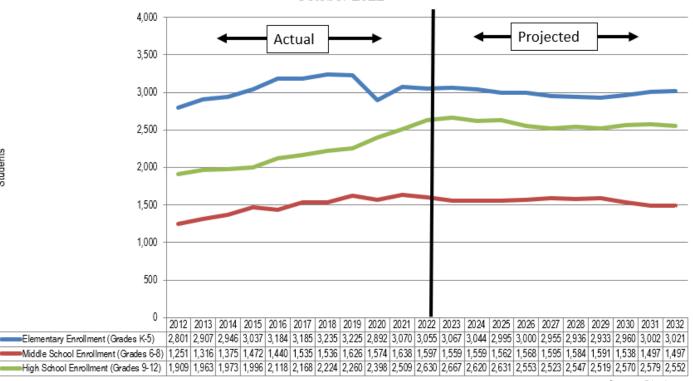

| Anticipated Change |
|----------------------------|--------------------------------------------------------------------------|-------|--------------------|
| Elementary (grades K-5)    | 3,055                                                                    | 3,067 | 12                 |
| Middle School (grades 6-8) | 1,597                                                                    | 1,559 | (38)               |
| High School (grades 9-12)  | 2,630                                                                    | 2,667 | 37                 |
| Total (K-12)               | 7,282                                                                    | 7,293 | 11                 |

Source: District records

# Bozeman Public Schools Actual and Projected Enrollment October 2022



#### **Taxation**

Montana does not have a general sales tax, and income tax revenue goes directly to the State Department of Revenue. As a result, local property taxes are a primary funding source for school budgets. As Bozeman's budgets grow, local property tax levies continue to increase as well. The FY 2023-24 budget is funded by \$55,252,079 in property taxes, an increase of \$7,276,611 (15.17%) from FY2023. The following graphs detail those amounts by District and then by fund:





The largest tax changes occurred in the General, Transportation, Adult Education, Technology and Building Reserve funds. Together, these funds account for 99% of the 2023-24 tax increase. The assessed property values in the District boundaries increased by an average of 55.32% between the Elementary & H