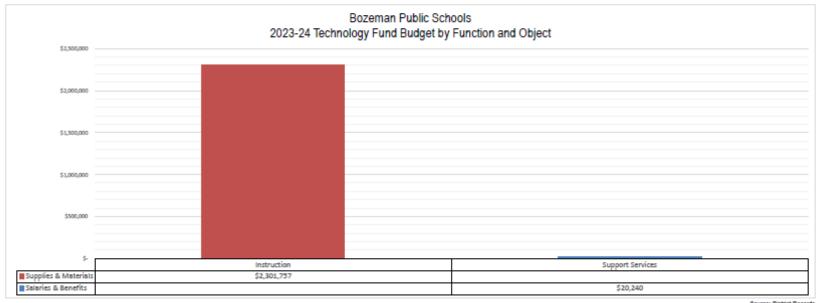

| Revenue Budget                               |       | 173         |
|----------------------------------------------|-------|-------------|
| Fund Balance and Reserve Analysis            |       | 174         |
| TECHNOLOGY DEPRECIATION AND ACQUISITION FUND |       | 175         |
|                                              |       |             |
| Financing                                    |       | 176         |
| Bozeman Public Schools Overview              |       | 176         |
| Budget and Taxation History                  | ALITA | 177         |
| Fund Balances and Reserves                   |       | 181         |
| Expenditure Budget                           |       | 182         |
| Revenue Budget                               |       | 184         |
|                                              |       |             |
| FLEXIBILITY FUND                             |       | 186         |
|                                              |       |             |
|                                              |       |             |
| Bozeman Public Schools Overview              |       | 187         |
| Budget and Taxation History                  |       | 187         |
| Fund Balances and Reserves                   |       | 189         |
| Expenditure Budget                           |       | 190         |
| Revenue Budget                               |       | 192         |
|                                              |       |             |
| DEBT SERVICE FUND                            |       | 194         |
| Overview                                     |       | 195         |
| Financing                                    |       | 195         |
| Bozeman Public Schools Overview              |       | 196         |
| Budget and Taxation History                  |       | 196         |
| Fund Balances and Reserves                   |       | 19 <i>9</i> |
|                                              |       |             |
| Revenue Budget                               |       | 20 <i>2</i> |
|                                              |       |             |
|                                              |       |             |
|                                              |       |             |
|                                              |       |             |
|                                              |       |             |
| Budget and Taxation History                  |       | 209         |