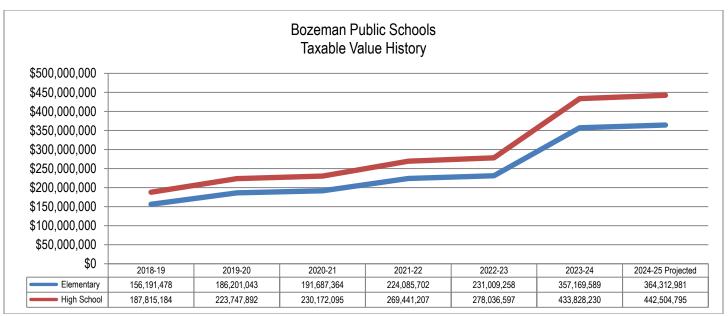

----------------|-------------------------------|----------------------------|
| Bozeman Elementary  | \$ 15,622,410,596             | \$ 25,115,336,696             | \$ 9,492,926,100 (+62.0%)  |
| Bozeman High School | \$ 18,672,952,333             | \$ 30,267,810,327             | \$ 11,594,857,994 (+61.6%) |

Source: Montana Department of Revenue

Market values include both existing and newly taxable property values. Those values differ from *taxable values* used for our mill levy calculations as explained in the following 'Tax Rates of Assessed Values' section.

Thanks to the booming real estate market, abundant new growth in the area, and the legislature's decision to leave tax rates unchanged, taxable values increased again this year—with both districts again reaching record highs:



Source: District Records

Bozeman's resale and construction markets remain strong, so the District expects taxable values to continue to increase into the foreseeable future. As detailed in the Organizational Section of this document, the Bozeman High School District includes all of the property in the Bozeman Elementary District plus the property in seven outlying "feeder" elementary districts. As with last year, Bozeman Elementary's tax base continues to make up 83% of that of Bozeman High School.

Growth trends for both Districts' tax bases are as follows:



Source: District records

Local property values are surging and area growth remains strong. 2.0% growth rates are assumed for the future non-reappraisal year of 2024-25.

To offset the impact of rising property values, the 2023 S