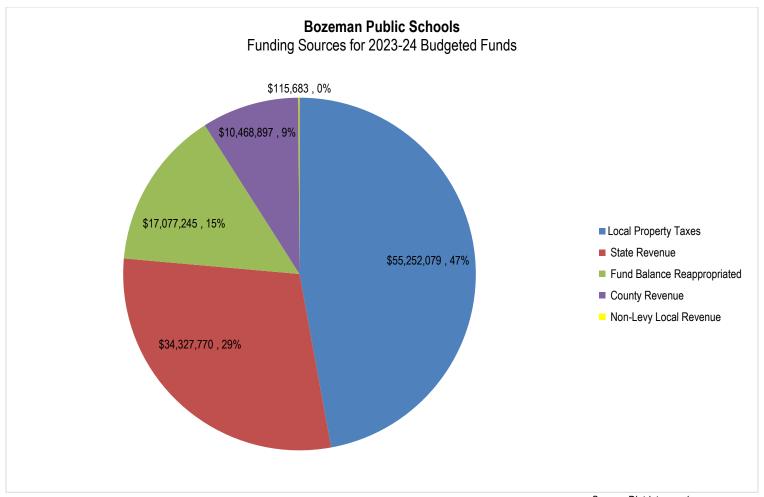

| ALL BUDGETED FUNDS                             | 70              |
|------------------------------------------------|-----------------|
| Overview                                       | <br>71          |
| Financing                                      | <br>75          |
| Bozeman Public Schools Overview                | <br>76          |
| Expenditure Budget                             | <br>            |
| Revenue Budget                                 | 90              |
| Fund Balances and Reserves                     |                 |
| OPERATING FUNDS                                | 93              |
| Overview                                       | 94              |
| Financing                                      | 94              |
| Bozeman Public Schools Overview                |                 |
| Expenditure Budget                             | 9 <i>6</i>      |
| Revenue Budget                                 | 9 <i>8</i>      |
| Fund Balances and Reserves                     | 100             |
| GENERAL FUND                                   | 101             |
| Overview                                       | 102             |
| Financing                                      | 102             |
| Bozeman Public Schools Overview                |                 |
| Budget and Taxation History                    | 111             |
| Fund Balances and Reserves                     | 114             |
| Expenditure Budget                             | 116             |
| Expenditure Budget: Budget Summary by Location | 118             |
| Revenue Budget                                 | 119             |
| Fund Balance and Reserve Analysis              | 120             |
| TRANSPORTATION FUND                            | 121             |
| Overview                                       |                 |
| Financing                                      | 122             |
| Bozeman Public Schools Overview                | 123             |
| Budget and Taxation History                    | 124             |
| Fund Balances and Reserves                     | 127             |
| Expenditure Budget                             | <br>129         |
| 2022-23 Bus Transportation Routes              | <br>131         |
| Revenue Budget                                 | <br>13 <i>3</i> |
| Fund Balance and Reserve Analysis              | <br>134         |