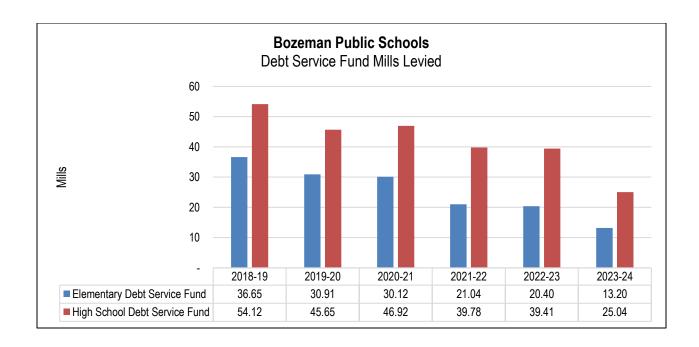

| Revenue Budget                               |       | 173         |
|----------------------------------------------|-------|-------------|
| Fund Balance and Reserve Analysis            |       | 174         |
| TECHNOLOGY DEPRECIATION AND ACQUISITION FUND |       | 175         |
|                                              |       |             |
| Financing                                    |       | 176         |
| Bozeman Public Schools Overview              |       | 176         |
| Budget and Taxation History                  | ALITA | 177         |
| Fund Balances and Reserves                   |       | 181         |
| Expenditure Budget                           |       | 182         |
| Revenue Budget                               |       | 184         |
|                                              |       |             |
| FLEXIBILITY FUND                             |       | 186         |
|                                              |       |             |
|                                              |       |             |
| Bozeman Public Schools Overview              |       | 187         |
| Budget and Taxation History                  |       | 187         |
| Fund Balances and Reserves                   |       | 189         |
| Expenditure Budget                           |       | 190         |
| Revenue Budget                               |       | 192         |
|                                              |       |             |
| DEBT SERVICE FUND                            |       | 194         |
| Overview                                     |       | 195         |
| Financing                                    |       | 195         |
| Bozeman Public Schools Overview              |       | 196         |
| Budget and Taxation History                  |       | 196         |
| Fund Balances and Reserves                   |       | 19 <i>9</i> |
|                                              |       |             |
| Revenue Budget                               |       | 20 <i>2</i> |
|                                              |       |             |
|                                              |       |             |
|                                              |       |             |
|                                              |       |             |
|                                              |       |             |
| Budget and Taxation History                  |       | 209         |