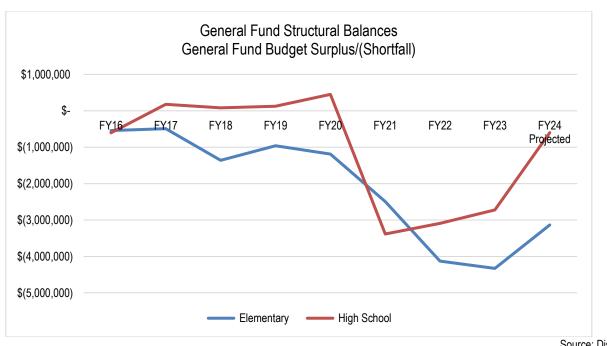

| E  | Elementary  | H  | ligh School | K-12 Total        |
|-----------------------------------------------|----|-------------|----|-------------|-------------------|
| Projected General Fund Budget Limit w/ a Vote | \$ | 35,996,164  | \$ | 23,107,388  | \$<br>59,103,552  |
| Budgeted General Fund Expenditures            | \$ | 39,133,542  | \$ | 23,708,981  | \$<br>62,842,523  |
| Remaining Capacity/(Structural Imbalance)     | \$ | (3,137,378) | \$ | (601,593)   | \$<br>(3,738,971) |

Source: District records

In 2022-23, the District's K-12 budgeted structural imbalance was \$7,050,961, a decrease in from \$7,223,003 in 2021-2022. 84% of the overall deficit is in the Elementary District, while the remaining 16% occurred at the High School Level.



Source: District records

The graph above demonstrates the District has been tracking the issue for many years and has long been aware of how unsustainable our financing structures were. However, the influx of one-time funds—in particular, the federal ESSER grants—enabled the District to maintain its structures and forestall any large-scale changes. At this point, however, the District has about 1.5 years' worth of one-time funds to finance the deficit. As a result, administration and the Board decided it was prudent to address the issue now while time was still available to make thoughtful, deliberate, and student-centered changes that are consistent with the District's goals and strategic plan.

To some degree, the imbalances were fully anticipated and the reasons for them have been cl