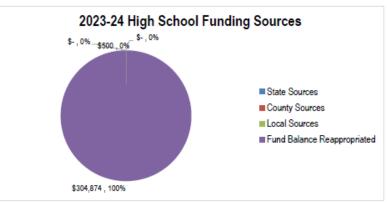

| 0.00           | 0.00           |

| T | 2019-20        | 2020-21        | 2021-22        | 2022-23        | 2023-24        | 2024-25        |
|---|----------------|----------------|----------------|----------------|----------------|----------------|
| ١ | 2019-20        | 2020-21        | 2021-22        | 0              | Adopted        | Projected      |
| 1 | Actual         | Actual         | Actual         | Actual         | Budget         | Budget         |
| Г | \$ 187,815,184 | \$ 223,747,892 | \$ 230,172,095 | \$ 278,036,597 | \$ 433,828,230 | \$ 442,504,795 |
| 0 | 0.00           | 0.00           | 0.00           | 0.00           | 0.00           | 0.00           |
|   |                |                |                |                |                |                |





#### **Bozeman Public Schools**

# Fund Balance and Reserve Analysis Bus Depreciation Fund

|                                       | _  |         |         |         |         |          |         |          |               |    |            |
|---------------------------------------|----|---------|---------|---------|---------|----------|---------|----------|---------------|----|------------|
|                                       |    |         |         |         |         | Elementa | ıry I   | District |               |    |            |
| Fund Balance Analysis and Projections |    | Actual  |         | Actual  |         | Actual   |         | Actual   | Budget*       | Г  | Projected* |
| Fund balance Analysis and Projections |    | 2019-20 | 2020-21 |         | 2021-22 |