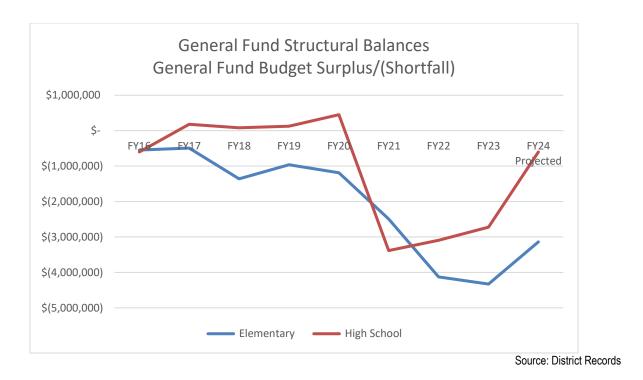

n County has become unmanageable. As a result, our District has seen the number of applications for all positions dwindle significantly. Where there was once over a hundred applications for a Principal position, we are now receiving less than five applicants for these job postings. In addition, many out of town applicants pull their application once they review the housing costs in the area. To address the changing conditions, the District not only had to address the budget deficit, but has also had to find innovative ways to recruit and retain employees. Union negotiations took place in the spring of 2023, and the District had to take a holistic look at employee compensation—including salaries and benefits—and invest strategically in it to help recruit and retain high quality employees.



The graph above shows the General Fund structural balance history for the Elementary and High School Districts. The zero line indicates that planned expenditures match available budget authority—a balanced budget. As you can see, both the Elementary and High School budgets had multi-million dollar deficits that underwent thorough review through the budget committee consensus process. While the lines are now trending upward, it is imperative that the District continue to review and change the way that it does business: meaning innovation must be at the forefront of all decisions that are made regarding the education of our children.

While Montana law requires a balanced General Fund budget, there are also budgeted contingency amounts that can be used to fund different sectors of the Scho