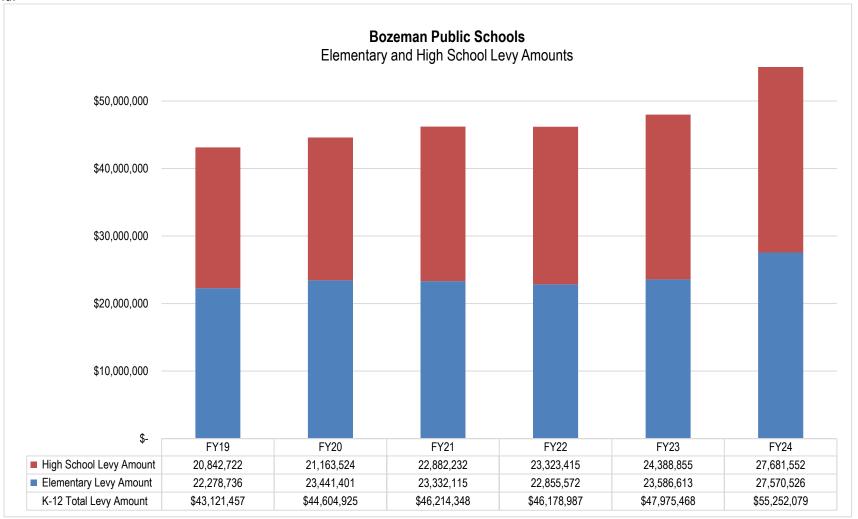

| 2,667 | 37                 |
| Total (K-12)               | 7,282                                                                    | 7,293 | 11                 |

Source: District records

# Bozeman Public Schools Actual and Projected Enrollment October 2022



#### **Taxation**

Montana does not have a general sales tax, and income tax revenue goes directly to the State Department of Revenue. As a result, local property taxes are a primary funding source for school budgets. As Bozeman's budgets grow, local property tax levies continue to increase as well. The FY 2023-24 budget is funded by \$55,252,079 in property taxes, an increase of \$7,276,611 (15.17%) from FY2023. The following graphs detail those amounts by District and then by fund:





The largest tax changes occurred in the General, Transportation, Adult Education, Technology and Building Reserve funds. Together, these funds account for 99% of the 2023-24 tax increase. The assessed property values in the District boundaries increased by an average of 55.32% between the Elementary & High School Districts. The increase in taxable value increases the total dollar amount that the District is able to levy when the levies are based on mills; however, the majority of the levies are based on fixed dollar amounts, and the increased taxable value will actually spread the total property tax increase incurred by voters over a larger area, thereby lessening the increase on individual properties for those specific levies.

- General Funds: \$2,264,626 tax increase. In May 2023, v