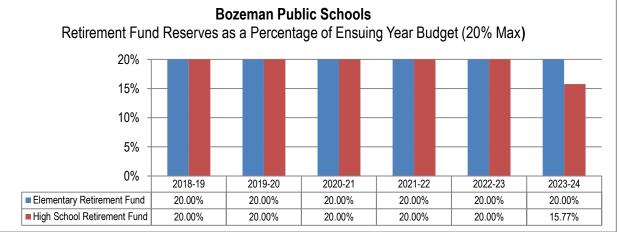

| BUS DEPRECIATION FUND             | 135 |
|-----------------------------------|-----|
| Overview                          |     |
| Financing                         | 136 |
| Bozeman Public Schools Overview   | 136 |
| Budget and Taxation History       | 136 |
| Fund Balances and Reserves        |     |
| Expenditure Budget                | 139 |
| Revenue Budget                    | 141 |
| Fund Balance and Reserve Analysis |     |
| TUITION FUND                      |     |
| Overview                          | 144 |
| Financing                         | 144 |
| Bozeman Public Schools Overview   | 145 |
| Budget and Taxation History       | 147 |
| Fund Balances and Reserves        | 149 |
| Expenditure Budget                | 150 |
| Revenue Budget                    |     |
| Fund Balance and Reserve Analysis |     |
| RETIREMENT FUND                   |     |
| Overview                          |     |
| Financing                         | 155 |
| Bozeman Public Schools Overview   |     |
| Budget and Taxation History       | 156 |
| Fund Balances and Reserves        | 158 |
| Expenditure Budget                | 160 |
| Revenue Budget                    | 162 |
| Fund Balance and Reserve Analysis |     |
| ADULT EDUCATION FUND              | 164 |
| Overview                          | 165 |
| Financing                         | 165 |
| Bozeman Public Schools Overview   |     |
| Budget and Taxation History       | 166 |
| Fund Balances and Reserves        |     |
| Expenditure Budget                | 171 |