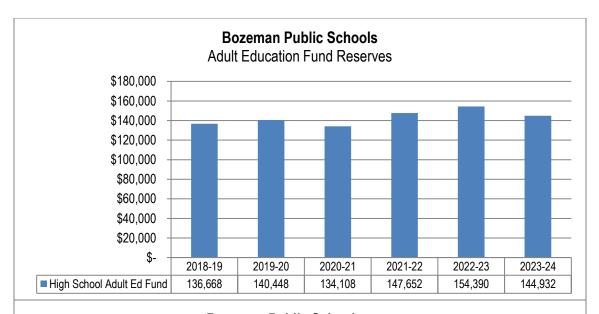

| BUS DEPRECIATION FUND             | 135 |
|-----------------------------------|-----|
| Overview                          |     |
| Financing                         | 136 |
| Bozeman Public Schools Overview   | 136 |
| Budget and Taxation History       | 136 |
| Fund Balances and Reserves        |     |
| Expenditure Budget                | 139 |
| Revenue Budget                    | 141 |
| Fund Balance and Reserve Analysis |     |
| TUITION FUND                      |     |
| Overview                          | 144 |
| Financing                         | 144 |
| Bozeman Public Schools Overview   | 145 |
| Budget and Taxation History       | 147 |
| Fund Balances and Reserves        | 149 |
| Expenditure Budget                | 150 |
| Revenue Budget                    |     |
| Fund Balance and Reserve Analysis |     |
| RETIREMENT FUND                   |     |
| Overview                          |     |
| Financing                         | 155 |
| Bozeman Public Schools Overview   |     |
| Budget and Taxation History       | 156 |
| Fund Balances and Reserves        | 158 |
| Expenditure Budget                | 160 |
| Revenue Budget                    | 162 |
| Fund Balance and Reserve Analysis |     |
| ADULT EDUCATION FUND              | 164 |
| Overview                          | 165 |
| Financing                         | 165 |
| Bozeman Public Schools Overview   |     |
| Budget and Taxation History       | 166 |
| Fund Balances and Reserves        |     |
| Expenditure Budget                | 171 |