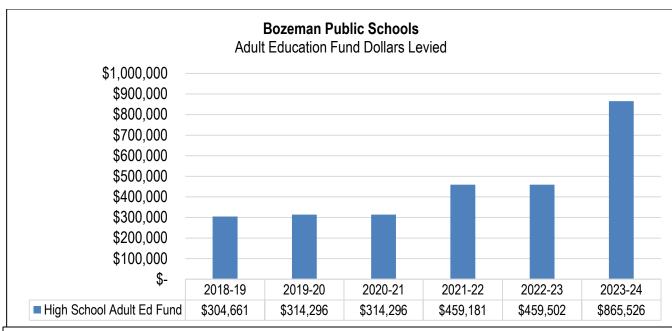

| BUS DEPRECIATION FUND             | 135 |
|-----------------------------------|-----|
| Overview                          |     |
| Financing                         | 136 |
| Bozeman Public Schools Overview   | 136 |
| Budget and Taxation History       | 136 |
| Fund Balances and Reserves        |     |
| Expenditure Budget                | 139 |
| Revenue Budget                    | 141 |
| Fund Balance and Reserve Analysis |     |
| TUITION FUND                      |     |
| Overview                          | 144 |
| Financing                         | 144 |
| Bozeman Public Schools Overview   | 145 |
| Budget and Taxation History       | 147 |
| Fund Balances and Reserves        | 149 |
| Expenditure Budget                | 150 |
| Revenue Budget                    |     |
| Fund Balance and Reserve Analysis |     |
| RETIREMENT FUND                   |     |
| Overview                          |     |
| Financing                         | 155 |
| Bozeman Public Schools Overview   |     |
| Budget and Taxation History       | 156 |
| Fund Balances and Reserves        | 158 |
| Expenditure Budget                | 160 |
| Revenue Budget                    | 162 |
| Fund Balance and Reserve Analysis |     |
| ADULT EDUCATION FUND              | 164 |
| Overview                          | 165 |
| Financing                         | 165 |
| Bozeman Public Schools Overview   |     |
| Budget and Taxation History       | 166 |
| Fund Balances and Reserves        |     |
| Expenditure Budget                | 171 |