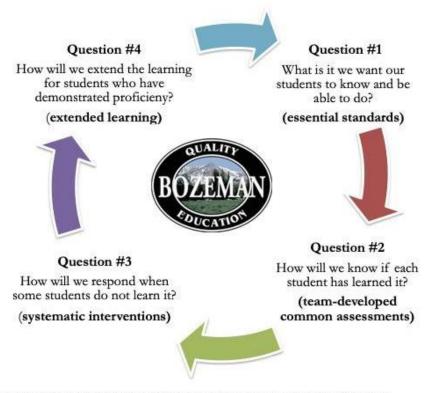

negotiations that the high school MTSS/PLC model would be built via a consensus process ensuring high school staff have a seat at the table in the building and implementation of the plan/s. Similar to the K-5 IMPACT schedule revisioning process, the changes must be as close to cost neutral as possible. The following topics will be addressed during the high school consensus process:

- Moving away from "MTSS via course," and moving toward a sustainable intervention model that is inclusive of the following components established in the research: research-based, directive, administered by trained professionals, targeted, and timely.
- Focused teacher collaboration time embedded within the teacher day for educators who share like standards to ask and answer the following essential questions:



Adapted From: DuFour, R. (2006). Learning by doing: A handbook for professional learning communities at work. Bloomington, Ind: Solution Tree.

#### What is the Consensus Plan?

There are many key details left to flesh out with the 9-12 MTSS/PLC consensus process. Below are some of the known pieces of the plan:

- The 9-12 MTSS/PLC consensus will not launch until the K-12 budget committee has provided some initial recommendations regarding balancing the high school budget. This means that it is likely that MTSS/PLC discussion will begin in January 2023.
- With a start date of January 2023, it is anticipated that any significant master schedule changes would not occur until the 2024-2025 school year.
- The process will have ample staff representation from both high schools.
- Portions of