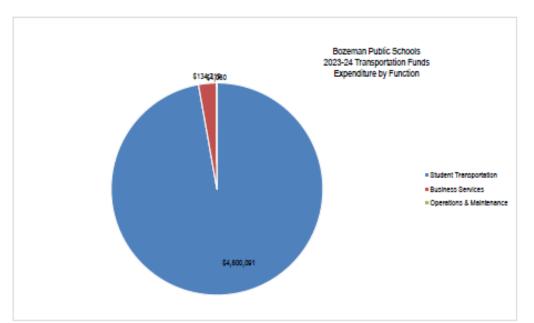

| ALL BUDGETED FUNDS                             | 70              |
|------------------------------------------------|-----------------|
| Overview                                       | <br>71          |
| Financing                                      | <br>75          |
| Bozeman Public Schools Overview                | <br>76          |
| Expenditure Budget                             | <br>            |
| Revenue Budget                                 | 90              |
| Fund Balances and Reserves                     |                 |
| OPERATING FUNDS                                | 93              |
| Overview                                       | 94              |
| Financing                                      | 94              |
| Bozeman Public Schools Overview                |                 |
| Expenditure Budget                             | 9 <i>6</i>      |
| Revenue Budget                                 | 9 <i>8</i>      |
| Fund Balances and Reserves                     | 100             |
| GENERAL FUND                                   | 101             |
| Overview                                       | 102             |
| Financing                                      | 102             |
| Bozeman Public Schools Overview                |                 |
| Budget and Taxation History                    | 111             |
| Fund Balances and Reserves                     | 114             |
| Expenditure Budget                             | 116             |
| Expenditure Budget: Budget Summary by Location | 118             |
| Revenue Budget                                 | 119             |
| Fund Balance and Reserve Analysis              | 120             |
| TRANSPORTATION FUND                            | 121             |
| Overview                                       |                 |
| Financing                                      | 122             |
| Bozeman Public Schools Overview                | 123             |
| Budget and Taxation History                    | 124             |
| Fund Balances and Reserves                     | 127             |
| Expenditure Budget                             | <br>129         |
| 2022-23 Bus Transportation Routes              | <br>131         |
| Revenue Budget                                 | <br>13 <i>3</i> |
| Fund Balance and Reserve Analysis              | <br>134         |