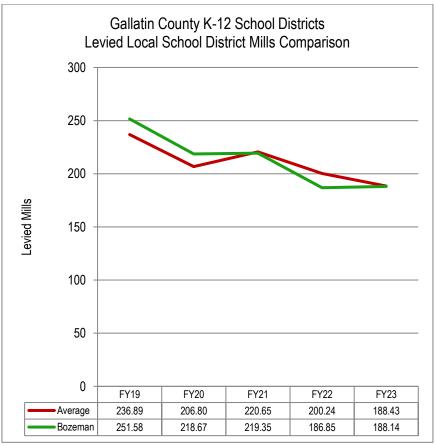

ch Bozeman is one—are classified as a 'AA" Districts for extracurricular athletic purposes. Although these districts differ in many ways, they are often compared on various different fronts. Districts are still developing 2023-24 information, but graphs depicting 2022-23 levies for Montana's AA Districts and comparing Bozeman's historical mill levies to the statewide AA average are shown below:





Source: Montana Office of Public Instruction

As you can see, Bozeman's 188.14 mills levied in 2022-23 are the lowest amount levied of our peer districts and about 23% below the 246.97 average mills they levied.

Local taxpayers often also ask how Bozeman's taxes compare to other districts in the county. 2022-23 detail and average historical mills for Gallatin County Schools are as follows:





Source: Montana Office of Public Instruction

The taxes levied by these neighboring districts vary widely due to drastic differences in enrollment, tax bases, and community growth patterns. Bozeman's 188.14 mills to be levied in 2022-23 is sitting right near the county average of 188.43 mills. As with the AA districts, bond debt is the primary driving factor with these mills. The Belgrade and Manhattan School Districts both had large bond issues during 2017-18, and those debt service payments caused significant increase in their levied mills.

# Individual Tax Bills

An individual's property tax bill is calculated using the market value of the property, the tax rate, and the mill value.

## Computation

For example, the tax impact of a 139.72 mill levy on a residential property owner who