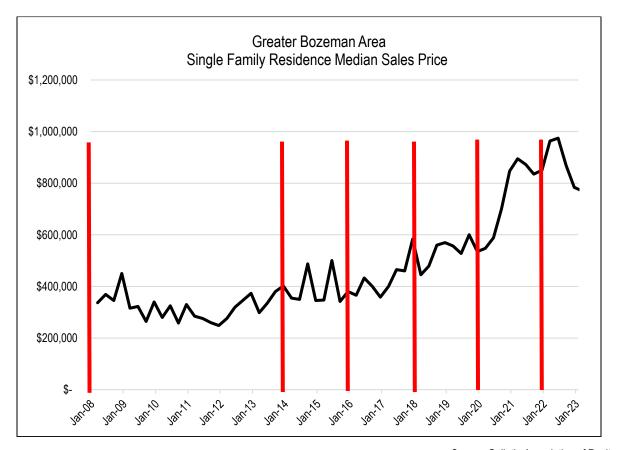

more this year than they did last year as a result of property value growth, going from

about \$340 million to \$430 million statewide. K-12 base aid is over \$900 million, though, so the state is still subsidizing it with other revenue sources, primarily income tax, from the state general fund—albeit to a lesser extent than it did before property values skyrocketed.

Increases in Bozeman and Gallatin County were among the largest in the state. However, the taxable value now more accurately reflects current marketable values in our area.

Although residential property only makes up a portion of our district's tax base, price trends do help explain the taxable value increases. The following information from the Gallatin Association of Realtors depicts home value trends in our community:



Source: Gallatin Association of Realtors

In this chart, the red lines represent the median home value at the base years of each reappraisal cycle. As you can see, home market values declined from 2007 to 2011 as a result of the 2008-2009 recession. Under the former reappraisal system, taxable values in fiscal years 2009-10 through 2014-15 were all based on the January 1, 2008 market values. As a result, the District taxable value actually *increased* each year during that period—even though property values in the community had fallen.

Fiscal year 2015-16 coincided with the beginning of a new reappraisal cycle. At that time, Bozeman property values had been increasing steadily for the past four years. However, the new reappraisal cycle had a base valuation date of January 1, 2014, and—d