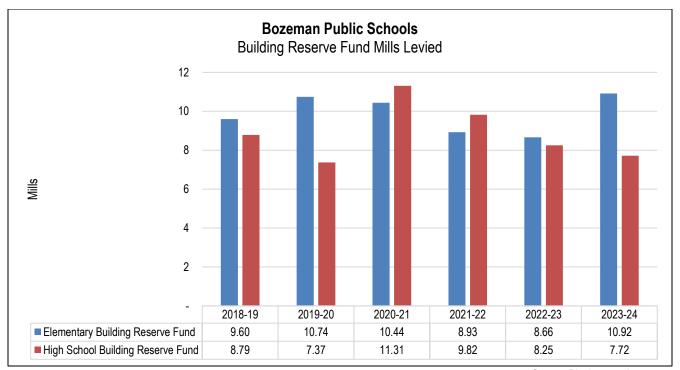

ed at this time, but a source will need to be identified if the Transition Levy is to be funded at that time.



The District will levy permissive taxes in the Building Reserve Fund again in 2023-24. The following graphs gives a breakdown of the Building Reserve Fund dollars and mills levied for both the Elementary and High School Districts. This graph includes the Voter approved Safety Levies (sub fund 611), the Building Reserve levies (sub fund 612), the Permissive Levy and the State Subsidy (sub fund 613), and the Transition Levy (sub fund 614). In 2023-24, the Elementary and High School Districts will levy 10.92 mills and 7.72 mills, respectively, in the Building Reserve Funds. The 18.64 total K-12 Building Reserve Fund mills represents 13.3% of the District's tax burden this year:





Source: District records

## Fund Balances and Reserves

Because state law restricts Building Reserve Fund expenditures to specific building-related purposes, Building Reserve Fund balances are considered restricted fund balances in accordance with GASB Statement 54. Ending fund balances continue to grow in the Building Reserve Fund. State law does not allow a reserve in the Building Reserve Fund, so all fund balances must be reappropriated—or used to increase budget authority in the ensuing fiscal year.

<u>District policy 7515</u> allows the Board of Trustees to commit fund balances for a specific purpose. That policy also delegates responsibility for assigning fund balances to administration. To date, commitments and assignments of Building Reserve Fund balances have not been made.

#