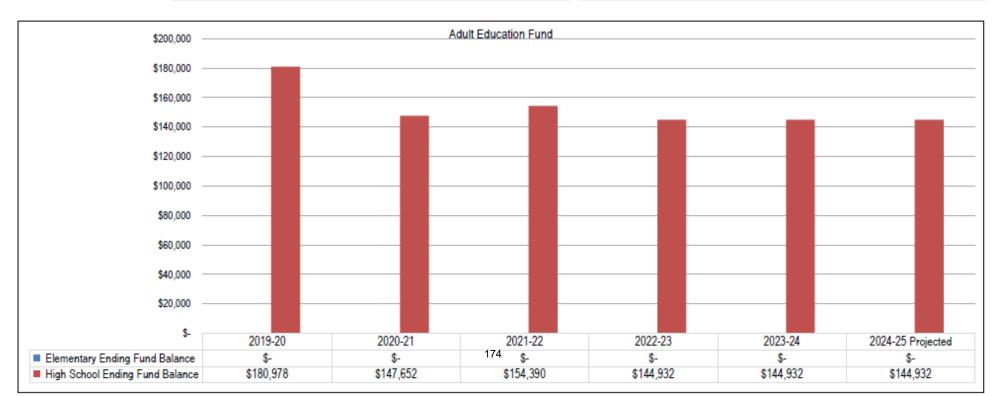

| BUS DEPRECIATION FUND             | 135 |
|-----------------------------------|-----|
| Overview                          |     |
| Financing                         | 136 |
| Bozeman Public Schools Overview   | 136 |
| Budget and Taxation History       | 136 |
| Fund Balances and Reserves        |     |
| Expenditure Budget                | 139 |
| Revenue Budget                    | 141 |
| Fund Balance and Reserve Analysis |     |
| TUITION FUND                      |     |
| Overview                          | 144 |
| Financing                         | 144 |
| Bozeman Public Schools Overview   | 145 |
| Budget and Taxation History       | 147 |
| Fund Balances and Reserves        | 149 |
| Expenditure Budget                | 150 |
| Revenue Budget                    |     |
| Fund Balance and Reserve Analysis |     |
| RETIREMENT FUND                   |     |
| Overview                          |     |
| Financing                         | 155 |
| Bozeman Public Schools Overview   |     |
| Budget and Taxation History       | 156 |
| Fund Balances and Reserves        | 158 |
| Expenditure Budget                | 160 |
| Revenue Budget                    | 162 |
| Fund Balance and Reserve Analysis |     |
| ADULT EDUCATION FUND              | 164 |
| Overview                          | 165 |
| Financing                         | 165 |
| Bozeman Public Schools Overview   |     |
| Budget and Taxation History       | 166 |
| Fund Balances and Reserves        |     |
| Expenditure Budget                | 171 |

| Revenue Budget                               |       | 173         |
|----------------------------------------------|-------|-------------|
| Fund Balance and Reserve Analysis            |       | 174         |
| TECHNOLOGY DEPRECIATION AND ACQUISITION FUND |       | 175         |
|                                              |       |             |
| Financing                                    |       | 176         |
| Bozeman Public Schools Overview              |       | 176         |
| Budget and Taxation History                  | ALITA | 177         |
| Fund Balances and Reserves                   |       | 181         |
| Expenditure Budget                           |       | 182         |
| Revenue Budget                               |       | 184         |
|                                              |       |             |
| FLEXIBILITY FUND                             |       | 186         |
|                                              |       |             |
|                                              |       |             |
| Bozeman Public Schools Overview              |       | 187         |
| Budget and Taxation History                  |       | 187         |
| Fund Balances and Reserves                   |       | 189         |
| Expenditure Budget                           |       | 190         |
| Revenue Budget                               |       | 192         |
|                                              |       |             |
| DEBT SERVICE FUND                            |       | 194         |
| Overview                                     |       | 195         |
| Financing                                    |       | 195         |
| Bozeman Public Schools Overview              |       | 196         |
| Budget and Taxation History                  |       | 196         |
| Fund Balances and Reserves                   |       | 19 <i>9</i> |
|                                              |       |             |
| Revenue Budget                               |       | 20 <i>2</i> |
|                                              |       |             |
|                                              |       |             |
|                                              |       |             |
|                                              |       |             |
|                                              |       |             |
| Budget and Taxation History                  |       | 209         |