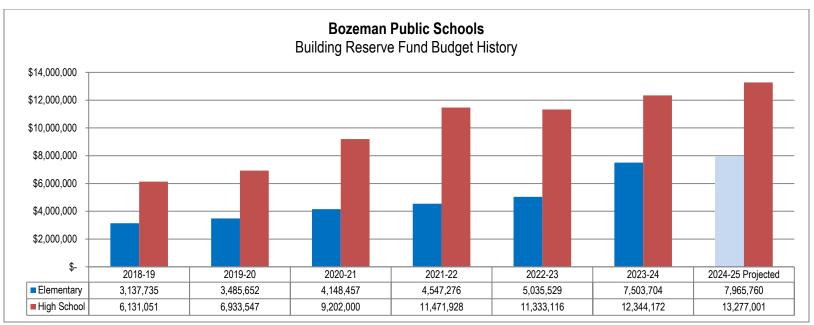

- |     | 253,873  | 253,873       | -       | 724,110       | 724,110       |
| NonLevy Revenue   |       | - | 84,643        | 84,643        |       | - |     | 45,697   | 45,697        | -       | 130,340       | 130,340       |
| Total             | \$    | - | \$ 554,880    | \$<br>554,880 | \$    | - | \$  | 299,570  | \$<br>299,570 | \$<br>- | \$<br>854,450 | \$<br>854,450 |

Source: District records

## **Budget and Taxation History**

Building Reserve Fund budgets are largely contingent on fund balance carried forward from the previous fiscal year. The Capital Projects Allocation Plan calls for expenditures that vary widely by year, so ending fund balances vary widely as well. As a result, Building Reserve Fund budgets do not show a consistent pattern or trend from year to year:



Source: District records

Bozeman School District voters approved Building Reserve levies for both the Elementary and High School Districts. Details of those levies are as follows:

| District               | Election<br>Date | Years<br>Authorized | Years<br>Remaining<br>(includes current<br>year) | Authorized<br>Amount | Estimated<br>Total Levied<br>Through FY24 | Annual<br>Maximum<br>Levy | Current Levy<br>Amount |
|------------------------|------------------|---------------------|--------------------------------------------------|----------------------|-------------------------------------------|---------------------------|------------------------|
| Elementary             | 5/7/2019         | 6                   | 2                                                | \$12,000,000