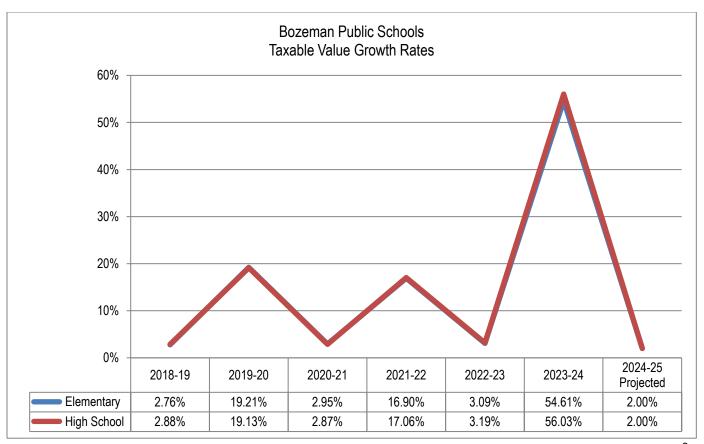

n.

Thanks to the booming real estate market, abundant new growth in the area, and the legislature's decision to leave tax rates unchanged, taxable values increased again this year—with both districts again reaching record highs:



Source: District Records

Bozeman's resale and construction markets remain strong, so the District expects taxable values to continue to increase into the foreseeable future. As detailed in the Organizational Section of this document, the Bozeman High School District includes all of the property in the Bozeman Elementary District plus the property in seven outlying "feeder" elementary districts. As with last year, Bozeman Elementary's tax base continues to make up 83% of that of Bozeman High School.

Growth trends for both Districts' tax bases are as follows:



Source: District records

Local property values are surging and area growth remains strong. 2.0% growth rates are assumed for the future non-reappraisal year of 2024-25.

To offset the impact of rising property values, the 2023 State Legislature passed <u>HB 222</u> that provides a property tax rebate on a principal residence based on a certain amount of property taxes paid; providing a rebate of property taxes up to \$500/year for tax years 2022 and 2023. In addition, <u>HB 192</u> was also signed into law by the Governor and provides for a distribution of surplus revenue to Montanans based on certain individual income liability for individual income taxes paid. Both of these measures are set to offset some of the rising costs for property taxes.

<u>Tax Increment Finance Districts.</u>