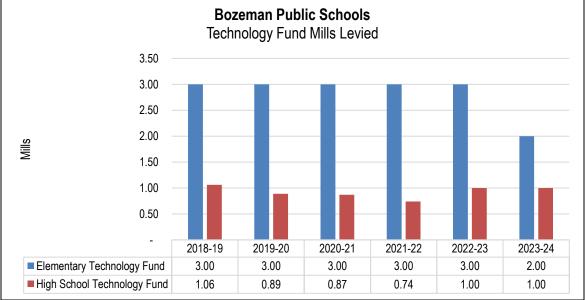

| Revenue Budget                               |       | 173         |
|----------------------------------------------|-------|-------------|
| Fund Balance and Reserve Analysis            |       | 174         |
| TECHNOLOGY DEPRECIATION AND ACQUISITION FUND |       | 175         |
|                                              |       |             |
| Financing                                    |       | 176         |
| Bozeman Public Schools Overview              |       | 176         |
| Budget and Taxation History                  | ALITA | 177         |
| Fund Balances and Reserves                   |       | 181         |
| Expenditure Budget                           |       | 182         |
| Revenue Budget                               |       | 184         |
|                                              |       |             |
| FLEXIBILITY FUND                             |       | 186         |
|                                              |       |             |
|                                              |       |             |
| Bozeman Public Schools Overview              |       | 187         |
| Budget and Taxation History                  |       | 187         |
| Fund Balances and Reserves                   |       | 189         |
| Expenditure Budget                           |       | 190         |
| Revenue Budget                               |       | 192         |
|                                              |       |             |
| DEBT SERVICE FUND                            |       | 194         |
| Overview                                     |       | 195         |
| Financing                                    |       | 195         |
| Bozeman Public Schools Overview              |       | 196         |
| Budget and Taxation History                  |       | 196         |
| Fund Balances and Reserves                   |       | 19 <i>9</i> |
|                                              |       |             |
| Revenue Budget                               |       | 20 <i>2</i> |
|                                              |       |             |
|                                              |       |             |
|                                              |       |             |
|                                              |       |             |
|                                              |       |             |
| Budget and Taxation History                  |       | 209         |