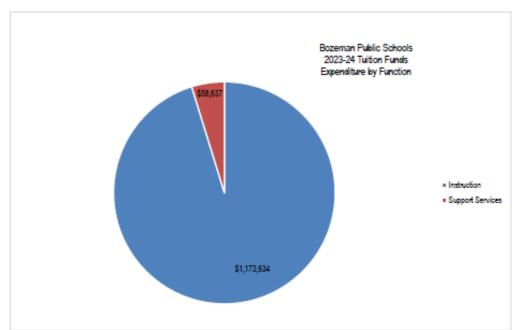

| BUS DEPRECIATION FUND             | 135 |
|-----------------------------------|-----|
| Overview                          |     |
| Financing                         | 136 |
| Bozeman Public Schools Overview   | 136 |
| Budget and Taxation History       | 136 |
| Fund Balances and Reserves        |     |
| Expenditure Budget                | 139 |
| Revenue Budget                    | 141 |
| Fund Balance and Reserve Analysis |     |
| TUITION FUND                      |     |
| Overview                          | 144 |
| Financing                         | 144 |
| Bozeman Public Schools Overview   | 145 |
| Budget and Taxation History       | 147 |
| Fund Balances and Reserves        | 149 |
| Expenditure Budget                | 150 |
| Revenue Budget                    |     |
| Fund Balance and Reserve Analysis |     |
| RETIREMENT FUND                   |     |
| Overview                          |     |
| Financing                         | 155 |
| Bozeman Public Schools Overview   |     |
| Budget and Taxation History       | 156 |
| Fund Balances and Reserves        | 158 |
| Expenditure Budget                | 160 |
| Revenue Budget                    | 162 |
| Fund Balance and Reserve Analysis |     |
| ADULT EDUCATION FUND              | 164 |
| Overview                          | 165 |
| Financing                         | 165 |
| Bozeman Public Schools Overview   |     |
| Budget and Taxation History       | 166 |
| Fund Balances and Reserves        |     |
| Expenditure Budget                | 171 |