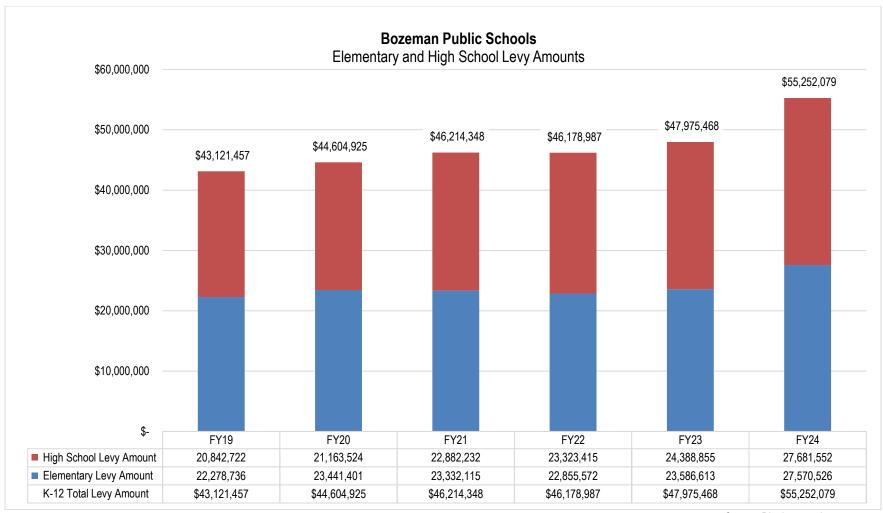

e          |
|-----------------------------|-------------------|-------------------|-----------------|
| Local Property Taxes        | \$<br>47,975,467  | \$<br>55,252,079  | \$<br>7,276,612 |
| Non-Levy Revenue            | 43,561,523        | 44,912,350        | 1,350,827       |
| Fund Balance Reappropriated | 17,201,292        | 17,077,245        | (124,047)       |
| Total                       | \$<br>108,738,282 | \$<br>117,241,675 | \$<br>8,503,393 |

Source: District records

This year, budgeted local property tax revenue will increase \$7,276,612 (15.17%) from FY2023. This Financial Section includes a fund-by-fund analysis of the changes, but a high-level overview is included here to explain the larger trends. The following graph shows total historical levy amounts by District:



Source: District records

The following table summarizes the \$7,276,612 (15.17%) tax increase by authorizing entity and fund:

|                  |                      |       |           | (   | Changes in:    |    |                 |                 |            | Т  |              |
|------------------|----------------------|-------|-----------|-----|----------------|----|-----------------|-----------------|------------|----|--------------|
|                  |                      |       |           |     |                | Pe | ermissive, Non- |                 |            |    |              |
|                  |                      |       |           | Per | missive Taxes  | Ma | indatory Taxes  |                 |            |    |              |
|                  | 2022-