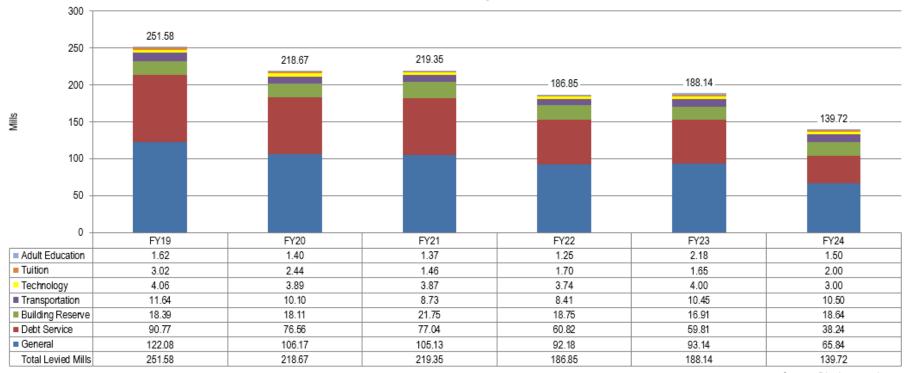

value by 54.61% and 56.03% in the Elementary and High School Districts, respectively. The increase in taxable value is largely due to increased property value, in addition to newly taxable property coming onto the tax rolls:





Source: Montana Department of Revenue

Source: District records

As a result of the taxable value increase, the increase in mills decreased significantly for the 2023-24 fiscal year. However, that does not mean a true dollar decrease in tax revenue: rather, the District will see a 15.17% increase in overall dollars levied, with a decrease in mills of 25.74%. This results in a total overall increase of \$7,276,612 and a total overall decrease of 48.42 mills in both the Elementary and High School Districts:



#### Bozeman Public Schools K-12 Levied Mills by Fund



Source: District records

### Personnel Resource Changes

Montana's state accreditation standards provide the basic framework for the District's staffing model. The District anticipates little to no growth in the Elementary District, and the High School is anticipating a small increase in additional students during the 2023-24 school year. The economies of scale greatly diminished with the addition of Gallatin High School, and the staffing model reflects the class offerings available at each location. While staffing changes were made in previous years to accommodate the economies of scale, the budget reductions and anticipation of schedule changes in the 2024-25 school year kept the FTE consistent with the 2023-24 year for 2023-24.

|                           | 2022-23    | 2023-24<br>B