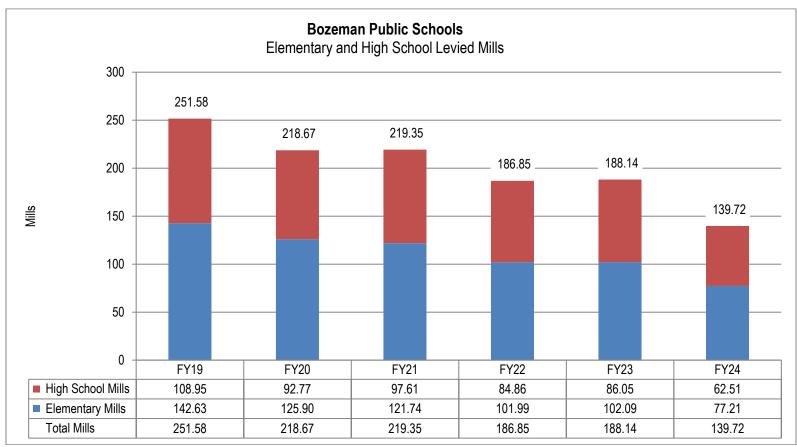

a Department of Revenue. Fortunately, Bozeman has historically had a strong tax base to support the School District's revenue requirements, which helps to mitigate the tax impact on individual taxpayers. As 2023-24 is based on a reappraisal tax year, the Elementary and High School taxable values increased 54.61% and 56.03%, respectively. This is a higher increase than ever before, and has an impact on the voter approved levies that are based on mills, rather than flat dollar amounts.

Due to the tax assessment year, the increase in taxable value was much higher than the previous year. The total K-12 levied mills will decrease from 188.14 mills in FY2023 to 139.72 mills in FY20243—a decrease of 48.42 mills (25.74%). The following graphs show the total mills levied by District and by fund:



Source: District records



Source: District records

Additional details for all of these amounts can be found in the accompanying fund budgets. The Informational Section of this document also breaks down each component of the tax changes.

### Bozeman Public Schools 2023-24 Expenditure History and Budget All Budgeted Funds

Location: All Locations

|                      |              |              | Ele          | mentary District |                        |              |               |              | H            | gh School District |                        |              |
|----------------------|--------------|--------------|--------------|------------------|------------------------|--------------|---------------|--------------|--------------|--------------------|---------------