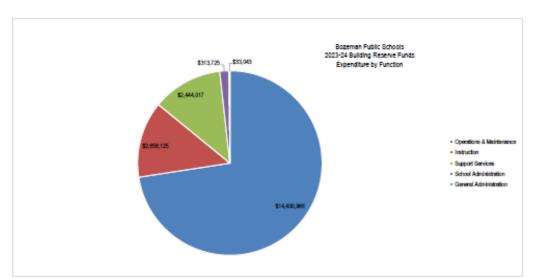

|                   | 0.0%     | -                   | 750          | -           | -           | 298          | 24,193       | -                    | 0.0%     | -                |
| Total For Location                      | \$ 2,126,802        | \$ 1,522,904 | \$ 2,006,697 | \$ 1,620,315 | \$ 1,551,534 | \$ 7,503,704      | 100.0%   | \$ 7,965,760        | \$ 1,159,534 | \$ 452,765  | \$ 488,478  | \$ 2,582,191 | \$ 2,787,984 | \$ 12,344,173        | 100.0%   | \$ 13,277,002    |
|                                         |                     |              |              |              |              |                   |          |                     |              |             |             |              |              |                      |          |                  |







#### Bozeman Public Schools 2023-24 Revenue and Funding Source Budget Building Reserve Fund

|                                                  |                |              | Ele            | mentary District |              |        |              |    |             |                | Hig            | h School District |               |         |               |
|--------------------------------------------------|----------------|--------------|----------------|------------------|--------------|--------|--------------|----|-------------|----------------|----------------|-------------------|---------------|---------|---------------|
| D                                                | 2019-20        | 2020-21      | 2021-22        | 2022-23          | 2023-24      |        | 2024-2