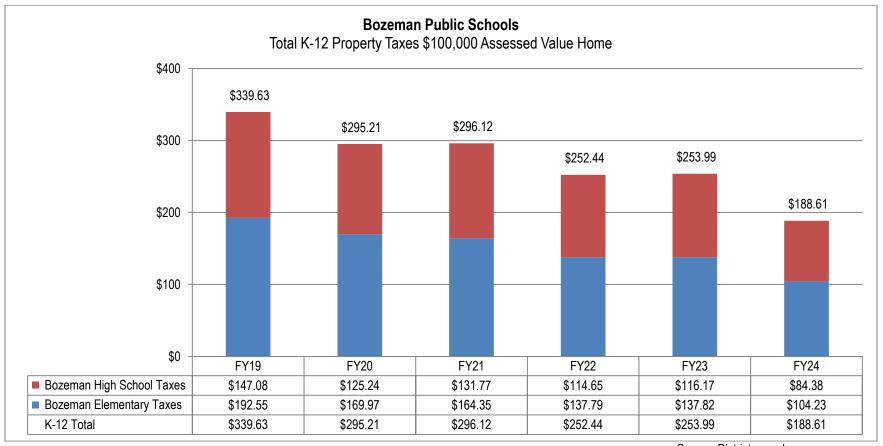

le Value                              | \$ 1,350.00 |
| Multiply by: one mill                      | 0.001       |
| Mill Value                                 | \$1.35      |
| Property Tax Liability:                    |             |
| Mills                                      | 139.72      |
| Multiply by: Mill value                    | \$ 1.35     |
| Property Tax Liability                     | \$ 188.62   |

#### Bozeman Schools Tax Impact

Although the number of levied mills does directly impact an individual's tax bill, other factors—namely relative changes in the subject property's taxable value—will also impact how much an individual pays for these levied mills. The following graph shows the historical impact of the district's taxes on a \$100,000 assessed market value home:



Source: District records

<sup>\*</sup> Montana school districts present levy proposals with an estimated cost per \$100,000 of actual value. Not only is this format required by state law, but it also allows taxpayers to easily estimate their individual impact (an owner of a \$200,000 home would double the presented amount, an owner of

a \$300,000 home would triple the presented amount, etc.) For these reasons, this document presents the tax impact on a \$100,000 home rather than on an 'average' home.

#### **Impact of Tax Increment Finance Districts**

As explained above, Tax Increment Finance Districts cause mills levied by school districts to increase and are becoming increasingly common in the Bozeman area. In 2023-24, the Bozeman School District will levy 139.72 mills. Had the incr