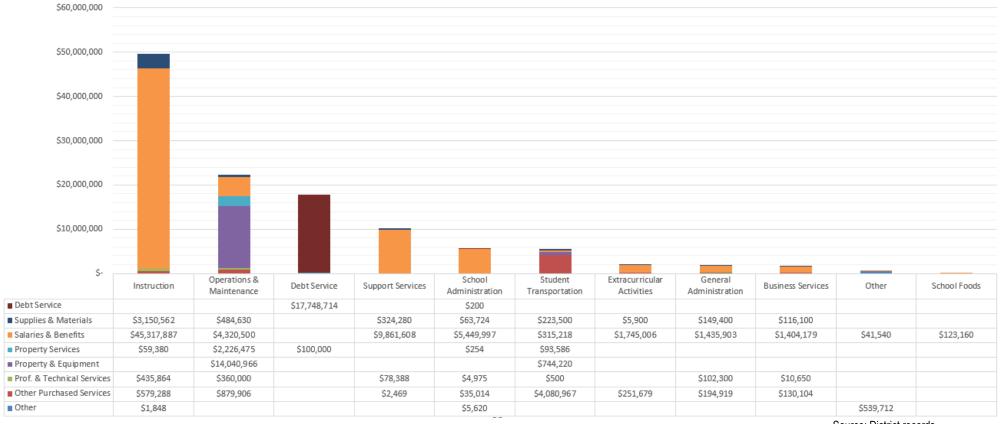

|                 |             |
| Total K-12       | \$<br>108,738,281 | \$<br>117,241,675 | \$<br>8,503,394 | <u>7.8%</u> |

#### **Expenditure Summary**

Expenditures in Montana are categorized in several ways, most notably by "function" and "object". *Function* refers to the purpose for which an activity or program exists or is used, while *object* refers to the specific good or service obtained.

Of the \$117,241,675 in total budgeted expenditures, the District plans to spend \$49,115,836 (42%) on Instruction and \$69,974,382 (59.6%) on Salaries and Benefits – the largest single function and object amounts, respectively.

The following graph summarizes total budgeted expenditures by function and object:

## Bozeman Public Schools 2023-24 Fund Budget by Function and Object



Source: District records

The adopted budgets (i.e., legal spending limit) for each of the Elementary and High School Districts' funds are shown below:



Source: District records

One of the most important scrutinized measures of our General Funds is their 'structural balance': a comparison of planned General Fund costs and the spending authority available to fund them. This year, the Elementary and High School General Funds both have structural imbalances which total to \$3,738,971 (6.33%) system-wide:

|                                               | -  | Elementary  | H  | ligh School | K-12 Total        |
|-----------------------------------------------|----|-------------|----|-------------|-------------------|
| Projected General Fund Budget Limit w/ a Vote | \$ | 35,996,164  | \$