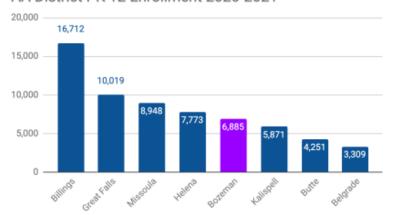

or fewer.

Reporting for prior school year academic status does not typically arrive until the mid-fall of the following school year. The data presented below is from the most recent annual report that the District has published at the time of this report submission. The 2022-23 academic year data will be made available in future budget documents.

## English Language Arts (ELA) - % Proficient or Advanced

#### AA District ELA SBAC 2020-2021 (Grades 3-8)



#### AA District ACT ELA 2020-2021 (Grade 11)



Source: District 2021-2022 Annual Report





#### Math - % Proficient or Advanced

AA District Math SBAC 2020-2021 (Grades 3-8)



AA District ACT Math 2020-2021 (Grade 11)



Source: District 2021-2022 Annual Report

## **Total Enrollment**

#### AA District PK-12 Enrollment 2020-2021



## **% Economically Disadvantaged**

AA District - % Economically Disadvantaged 2020-2021



Source: District 2021-2022 Annual Report

100.00%

#### **GRADUATION RATES**

### **TOTAL STUDENTS 2022-2023: 7,357**





### **STUDENT: TEACHER RATIOS**

#### **ATTENDANCE RATES**









Source: District 2021-22 Annual Report

#### **GLOSSARY OF TERMS**

- ACT (American College Test) national standardized test that serves as a measurement of aptitude and critical thinking.
- **American Indian Achievement Gap Payment -** A state payment made to a school district's General Fund for each American Indian student enrolled in the district. The amount of the payment is determined each legislative session.
- ANB (Average Number Belonging) Each October and February, school districts report the number