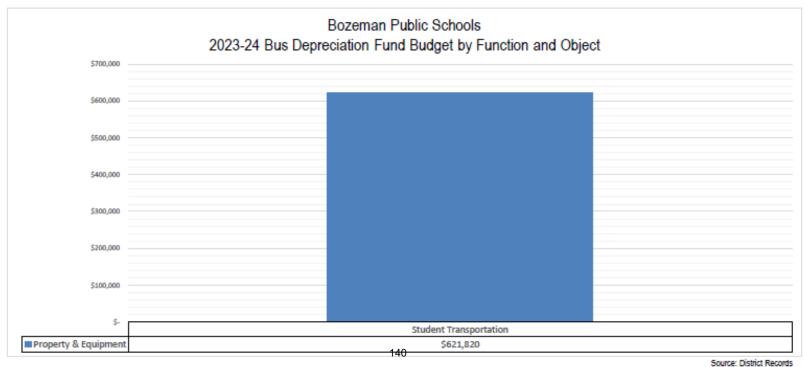

| BUS DEPRECIATION FUND             | 135 |
|-----------------------------------|-----|
| Overview                          |     |
| Financing                         | 136 |
| Bozeman Public Schools Overview   | 136 |
| Budget and Taxation History       | 136 |
| Fund Balances and Reserves        |     |
| Expenditure Budget                | 139 |
| Revenue Budget                    | 141 |
| Fund Balance and Reserve Analysis |     |
| TUITION FUND                      |     |
| Overview                          | 144 |
| Financing                         | 144 |
| Bozeman Public Schools Overview   | 145 |
| Budget and Taxation History       | 147 |
| Fund Balances and Reserves        | 149 |
| Expenditure Budget                | 150 |
| Revenue Budget                    |     |
| Fund Balance and Reserve Analysis |     |
| RETIREMENT FUND                   |     |
| Overview                          |     |
| Financing                         | 155 |
| Bozeman Public Schools Overview   |     |
| Budget and Taxation History       | 156 |
| Fund Balances and Reserves        | 158 |
| Expenditure Budget                | 160 |
| Revenue Budget                    | 162 |
| Fund Balance and Reserve Analysis |     |
| ADULT EDUCATION FUND              | 164 |
| Overview                          | 165 |
| Financing                         | 165 |
| Bozeman Public Schools Overview   |     |
| Budget and Taxation History       | 166 |
| Fund Balances and Reserves        |     |
| Expenditure Budget                | 171 |