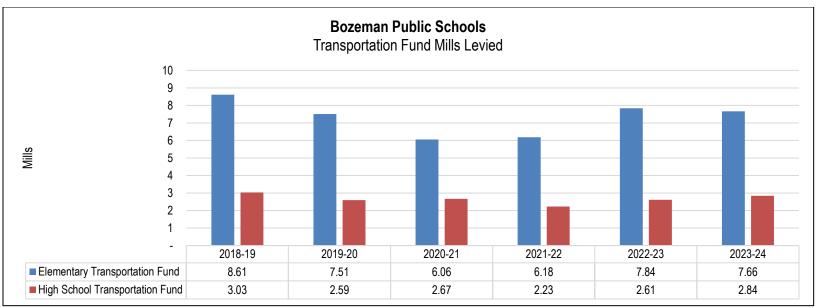

| ALL BUDGETED FUNDS                             | 70              |
|------------------------------------------------|-----------------|
| Overview                                       | <br>71          |
| Financing                                      | <br>75          |
| Bozeman Public Schools Overview                | <br>76          |
| Expenditure Budget                             | <br>            |
| Revenue Budget                                 | 90              |
| Fund Balances and Reserves                     |                 |
| OPERATING FUNDS                                | 93              |
| Overview                                       | 94              |
| Financing                                      | 94              |
| Bozeman Public Schools Overview                |                 |
| Expenditure Budget                             | 9 <i>6</i>      |
| Revenue Budget                                 | 9 <i>8</i>      |
| Fund Balances and Reserves                     | 100             |
| GENERAL FUND                                   | 101             |
| Overview                                       | 102             |
| Financing                                      | 102             |
| Bozeman Public Schools Overview                |                 |
| Budget and Taxation History                    | 111             |
| Fund Balances and Reserves                     | 114             |
| Expenditure Budget                             | 116             |
| Expenditure Budget: Budget Summary by Location | 118             |
| Revenue Budget                                 | 119             |
| Fund Balance and Reserve Analysis              | 120             |
| TRANSPORTATION FUND                            | 121             |
| Overview                                       |                 |
| Financing                                      | 122             |
| Bozeman Public Schools Overview                | 123             |
| Budget and Taxation History                    | 124             |
| Fund Balances and Reserves                     | 127             |
| Expenditure Budget                             | <br>129         |
| 2022-23 Bus Transportation Routes              | <br>131         |
| Revenue Budget                                 | <br>13 <i>3</i> |
| Fund Balance and Reserve Analysis              | <br>134         |