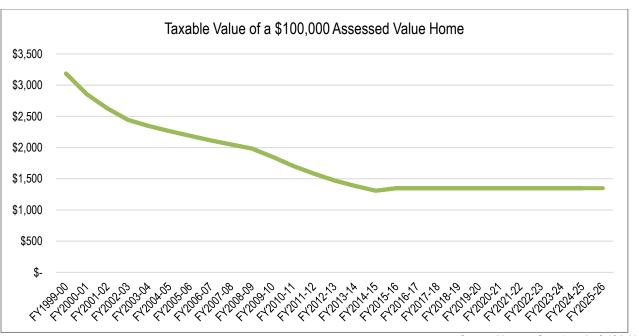

reater tax burden on all taxpayers in the District. The Tax Rates section below details this impact.

<u>Tax Rates of Assessed Values.</u> The tax rate is a factor set by the legislature and it warrants specific mention here. First, some background: property taxes are *ad valorem* taxes, meaning the taxes are based on property value. In general, properties with higher values generate more tax revenue than properties with lower values. It follows that in an environment with rising property values, a constant tax levy will generate an increasing amount of money.

The following graph shows the historical taxable value of a home assessed at \$100,000 since 2000. Note that the downward trend used to offset increasing property values ended in 2014, and tax rates have remained level ever since:



Source: Montana State Law 15-6-134, MCA

# There are two primary implications:

- 1. Taxes determined by a set number of mills will generate more money for the taxing jurisdictions. An example of these taxes include the 95-mill state equalization levy that is levied on every property owner in the state, described above. In the Bozeman High School District, those 95 mills generated \$26,413,478 in 2022-23. Due to the higher taxable value, those same 95 mills will generate \$41,213,681 in 2023-24, an increase of \$14,800,203.
- 2. Fewer mills will be required to finance taxes determined by dollars. For example, Bozeman Elementary School has a voter-approved \$2,000,000 annual Building Reserve levy. In 2022-23, it took 8.66 mills to raise that amount; in 2023-24 it will take only 5.60 mills