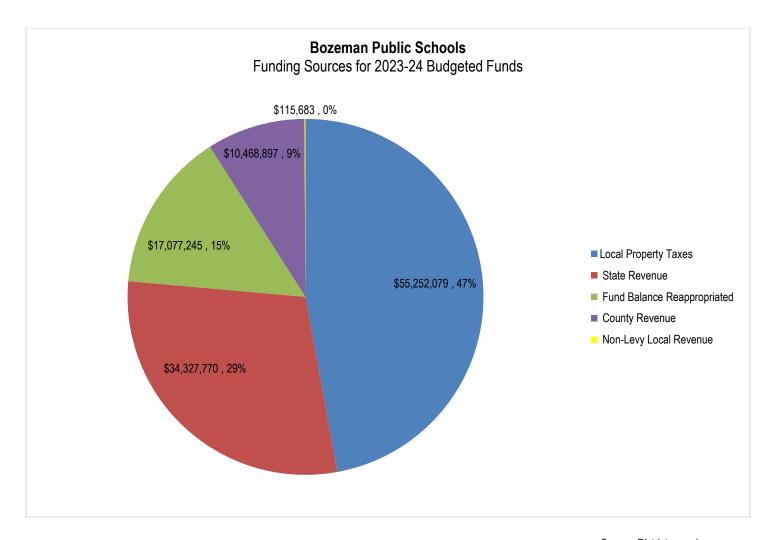

| ALL BUDGETED FUNDS                             | 70              |
|------------------------------------------------|-----------------|
| Overview                                       | <br>71          |
| Financing                                      | <br>75          |
| Bozeman Public Schools Overview                | <br>76          |
| Expenditure Budget                             | <br>            |
| Revenue Budget                                 | 90              |
| Fund Balances and Reserves                     |                 |
| OPERATING FUNDS                                | 93              |
| Overview                                       | 94              |
| Financing                                      | 94              |
| Bozeman Public Schools Overview                |                 |
| Expenditure Budget                             | 9 <i>6</i>      |
| Revenue Budget                                 | 9 <i>8</i>      |
| Fund Balances and Reserves                     | 100             |
| GENERAL FUND                                   | 101             |
| Overview                                       | 102             |
| Financing                                      | 102             |
| Bozeman Public Schools Overview                |                 |
| Budget and Taxation History                    | 111             |
| Fund Balances and Reserves                     | 114             |
| Expenditure Budget                             | 116             |
| Expenditure Budget: Budget Summary by Location | 118             |
| Revenue Budget                                 | 119             |
| Fund Balance and Reserve Analysis              | 120             |
| TRANSPORTATION FUND                            | 121             |
| Overview                                       |                 |
| Financing                                      | 122             |
| Bozeman Public Schools Overview                | 123             |
| Budget and Taxation History                    | 124             |
| Fund Balances and Reserves                     | 127             |
| Expenditure Budget                             | <br>129         |
| 2022-23 Bus Transportation Routes              | <br>131         |
| Revenue Budget                                 | <br>13 <i>3</i> |
| Fund Balance and Reserve Analysis              | <br>134         |