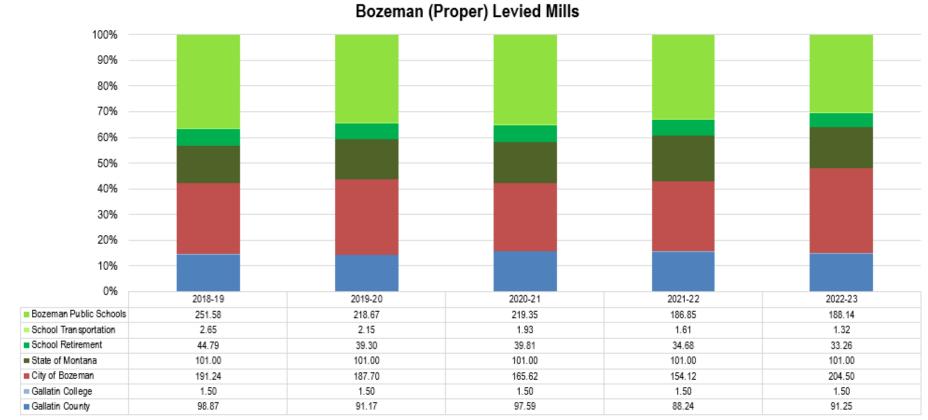

the many iterations that are possible, this document cannot reasonably detail every individual tax situation. Instead, it will breakdown the distribution of property taxes for taxpayers within the Bozeman city limits since the bulk our taxable value (74% and 62% of the Elementary and High School, respectively) is concentrated there.

The following graph details the historical tax levies for the State, County, School Districts, and City for taxpayers residing inside the Bozeman city limits. Historical amounts must be used at this time, as the mills based on the new taxable value will not be available until tax bills are distributed in October 2023. The intent of this graph is to give an understanding of overall differentiation between taxing jurisdictions and how many mills each requires.



Source: Gallatin County Treasurer

In total, City taxpayers saw their levied mills increase from 568.00 in 2021-22 to 620.97 in 2022-23. This 52.97 mill increase represented an 8.5% increase overall. The majority of the increase was due to City of Bozeman mills growing from 154.12 to 204.50, a 50.38 mill increase.

A pie chart below shows the 2022-23 levy breakdown by taxing jurisdiction:



Source: Gallatin County Treasurer

As you can see, Bozeman Public Schools (which includes both the Elementary and High School Districts) accounted for 30% of the total property taxes paid by City taxpayers—the largest single portion of the total.

In addition, the State of Montana and Gallatin County also levy property taxes to support K-12 education. Proceeds from these levies are collected by the S