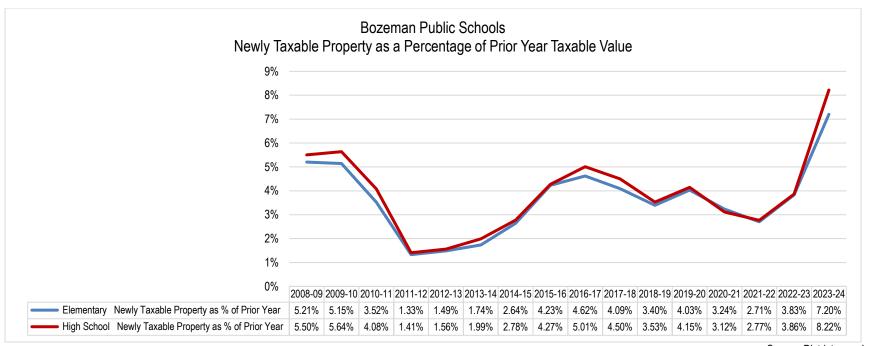

ome price in December 2022 in Bozeman was \$783,902 compared to \$850,000 in December 2021. As the graph displays, the increases continued well into 2022 and didn't start coming down until the start of 2023 when the federal government's interest rates changes took hold.

Additionally, a significant amount of newly taxable property was added to the tax rolls again this year. Newly taxable property—new construction—accounted for \$16,641,358 of the Elementary District's taxable value increase and \$22,858,410 of the High School's increase. The following chart shows a history of taxable value increase resulting from newly taxable property. 10-year averages are 4.0% and 4.22% for the Elementary and High School Districts, respectively, with the most recent valuation being the highest to date:



Source: District records

## Overall market values for our Districts grew as follows:

| District            | 2022-23 Assessed Market Value | 2023-24 Assessed Market Value | Change (%)                 |
|---------------------|-------------------------------|-------------------------------|----------------------------|
| Bozeman Elementary  | \$ 15,622,410,596             | \$ 25,115,336,696             | \$ 9,492,926,100 (+62.0%)  |
| Bozeman High School | \$ 18,672,952,333             | \$ 30,267,810,327             | \$ 11,594,857,994 (+61.6%) |

Source: Montana Department of Revenue

Market values include both existing and newly taxable property values. Those values differ from *taxable values* used for our mill levy calculations as explained in the following 'Tax Rates of Assessed V