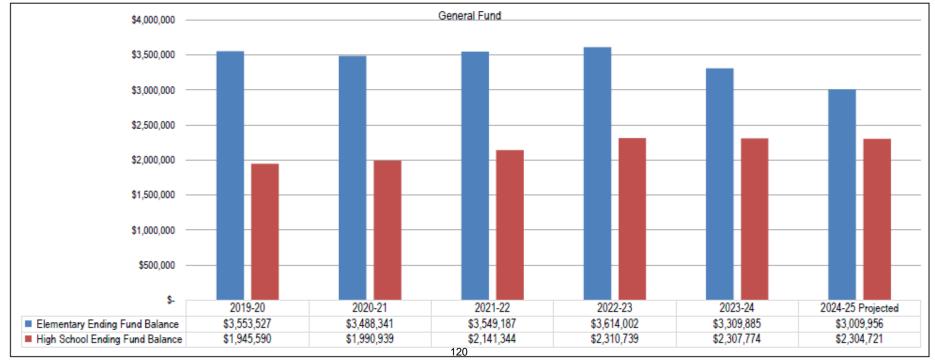

|    | 2,310,739                   |    | 2,307,774                  |  |  |  |  |
|               | 43,879                      |    | 42,049                      |    | -                           |      | -                           |    | -                           |    | -                          |  |  |  |  |
| \$            | 1,846,662                   | \$ | 1,945,590                   | \$ | 1,990,939                   | \$   | 2,141,344                   | \$ | 2,310,739                   | \$ | 2,307,774                  |  |  |  |  |
| \$            | 18,027,833<br>10.00%<br>10% | \$ | 19,035,418<br>10.00%<br>10% | \$ | 19,909,386<br>10.00%<br>10% | \$   | 21,417,282<br>10.00%<br>10% | \$ | 23,107,388<br>10.00%<br>10% | \$ | 23,799,791<br>9.70%<br>10% |  |  |  |  |



Source: District Records

# **Bozeman Public Schools**



2023-24 Adopted Budget

**Financial Section: Transportation Funds** 

## **Transportation Fund**

## <u>Overview</u>

The Transportation Fund is established by 20-10-143, MCA for the purpose of transporting students to and from school. These costs may include:

- Costs associated with home-to-school buses, including bus purchase, repair, maintenance, and operations
- Safety activity related to bus driver training, crossing guards, etc.
- Bus barn operation and maintenance
- Payments to parents for individual transportation
- Costs associated with administering the transportation program
- Costs associated with providing supervised correspondence and home study (20-10-121, MCA)

Costs associated with field trips, extracurricular tr