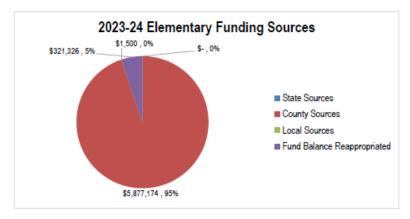

| 0                 | Adopted           | Projected         |
|      | Actual     |    | Actual      | Actual            | Actual            | Budget            | Budget            |
|      | Microsoft  |    | Mictigal    | Actual            | Actual            | buaget            | buaget            |
| \$ 1 | 87,815,184 | \$ | 223,747,892 | \$<br>230,172,095 | \$<br>278,036,597 | \$<br>433,828,230 | \$<br>442,504,795 |
|      | 0.00       |    | 0.00        | 0.00              | 0.00              | 0.00              | 0.00              |
|      |            |    |             |                   |                   |                   |                   |
|      |            |    |             |                   |                   |                   |                   |





#### **Bozeman Public Schools**

# Fund Balance and Reserve Analysis Retirement Fund

|                                       |    |           |    |           | Elementa        | ıry l | District  |                 |    |            |
|---------------------------------------|----|-----------|----|-----------|-----------------|-------|-----------|-----------------|----|------------|
| Fund Balance Analysis and Projections | Г  | Actual    | Г  | Actual    | Actual          | Г     | Actual    | Budget*         | Г  | Projected* |
| Fund Balance Analysis and Projections |    | 2019-20   |    | 2020-21   | 2021-22         |       | 2022-23   | 2023-24         |    | 2024-25    |
| Beginning Fund Balance                | \$ | 1,577,392 | \$ | 1,300,006 | \$<br>1,595,724 | \$    | 1,460,58