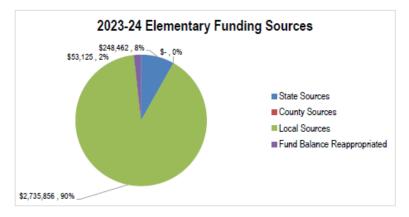

3 | \$ 191,687,364 | \$ 231,009,258 | \$ 357,169,589 | \$ 364,312,981 |
| Levied Mills    | 7.51           | 6.06           | 6.18           | 7.84           | 7.66           | 7.04           |

| 2019-20<br>Actual | 2020-21<br>Actual | 2021-22<br>Actual | 2022-23<br>0<br>Actual | 2023-24<br>Adopted<br>Budget | 2024-25<br>Projected<br>Budget |
|-------------------|-------------------|-------------------|------------------------|------------------------------|--------------------------------|
| \$<br>187,815,184 | \$ 223,747,892    | \$ 230,172,095    | \$ 278,036,597         | \$ 433,828,230               | \$ 442,504,795                 |
| 2.59              | 2.67              | 2.23              | 2.61                   | 2.84                         | 2.24                           |





Source: District Records

#### **Bozeman Public Schools**

## Fund Balance and Reserve Analysis Transportation Fund

|                                       |    |           |                 | Elementa      | ıry l | District  |                 |    |            |
|---------------------------------------|----|-----------|-----------------|---------------|-------|-----------|-----------------|----|------------|
| Fund Balance Analysis and Projections | П  | Actual    | Actual          | Actual        |       | Actual    | Budget*         |    | Projected* |
| runu balance Analysis and Projections |    | 2019-20   | 2020-21         | 2021-22       |       | 2022-23   | 2023-24         |    | 2024-25    |
| Beginning Fund Balance                | \$ | 697,734   | \$<br>1,233,466 | \$<br>