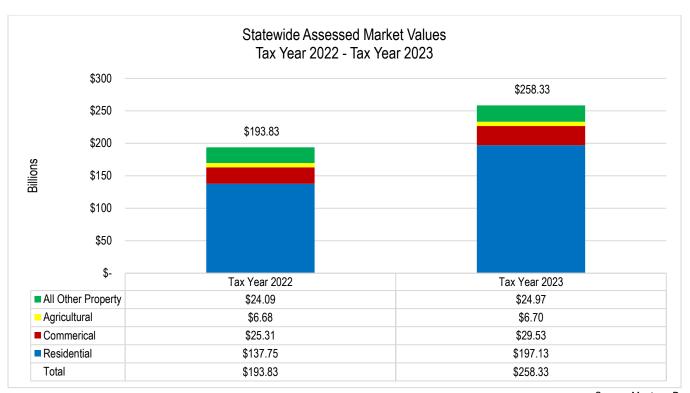

through FY2020-21 (two years) | January 1, 2018                              |
| FY2021-22 through FY2022-23 (two years) | January 1, 2020                              |
| FY2023-24 through FY2024-25 (two years) | January 1, 2022                              |
| FY2025-26 through FY2026-27 (two years) | January 1, 2024                              |

Source: Montana State Law

The two-year reappraisal cycle significantly affects governments—including school districts—and our tax impact by bringing more volatility to our tax base.

The most recent reappraisal cycle was particularly significant. Following the COVID19 pandemic, property values in Montana surged. As the following graph shows, the Department of Revenue estimated that statewide market value increased 33.3% for all properties:



Source: Montana Department of Revenue

As you can see, the bulk of the growth occurred in residential property (+43.1%) and commercial property (+16.7%). Only slight growth occurred in other categories.

While local outcomes don't exactly replicate the statewide data, the statewide data does allow us to draw some useful conclusions:

- Since property taxes are distributed based on assessed value, the dramatic increase in commercial and—in particular—residential property means the burden of the property tax levies will tend to shift *towards* and *onto* those types of property owners.
- The increase in values generally does *not* mean that local governments—including public schools—will generate additional revenue. As noted above, most of our levies are limited by dollars—not property val