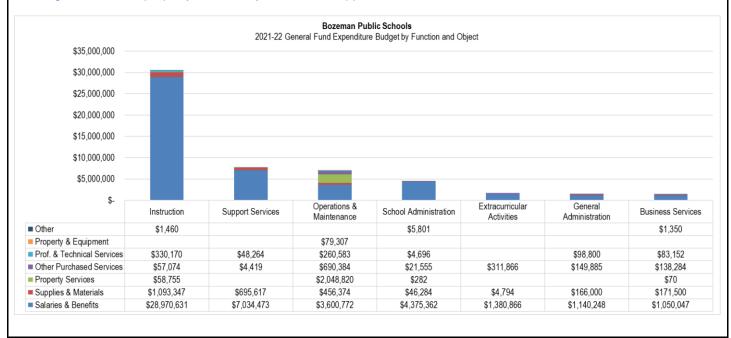

is combined with a list of other components to determine a district's maximum General Fund budget. Voter approval is required to reach the cap, and Bozeman is extremely fortunate to have a community that consistently supports our levies and allows us to do so.

Districts can spend their General Fund budgets as they wish—there are no statutory requirements on what schools do with that money. The graph below shows the breakdown of the 2021-22 K-12 General Fund budget. The Bozeman School District focuses about 90% of our General Fund budget on personnel (i.e., FTE, shown in blue on the graph), a ratio that is comparable to our peer school districts across the state. The remainder of the General Fund budget is spent on things like utilities, property and liability insurance, supplies, etc.:



# Mega Issue #2 High School MTSS/PLC Consensus

#### What is the problem or opportunity?

Bozeman Public Schools use a Long Range Strategic Plan (LRSP) and associated District Five Year Plan to focus the collective efforts of school sites and staff. The District Five Year Plan is inclusive of the following goals:

- *Early Literacy Goal:* By 2025, 85% of all children entering Kindergarten will have requisite literacy skills as measured by Acadience.
- Grade Level Reading Goal: By 2025, 90% of all BSD7 3rd Grade Students will demonstrate grade-level
  reading skills by achieving a proficient score on the Acadience reading assessment at the end of the school
  year.
- **PLC Goal:** By spring of 2025 <u>all BSD7</u> schools PK-12 will have fully implemented PLC's in place that will support