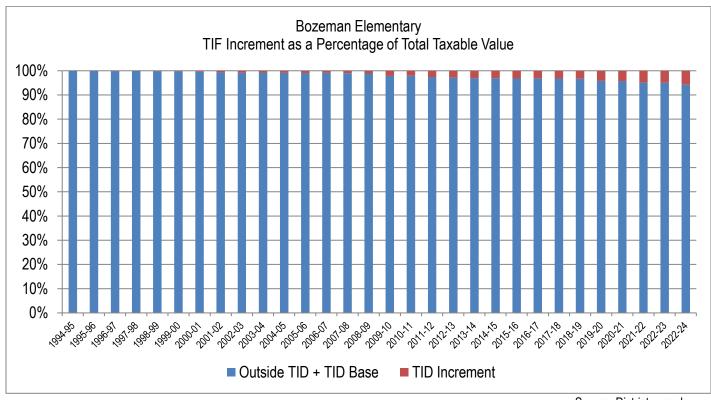

le to the TIF's increment value. The increment value is the difference between the current value of the taxable property and the base value--essentially, the growth in taxable property since the district was established.

Cities and counties can create TIFs, but school districts cannot. TIFs are a useful tool for re-investing in the area located in the TIFD, but they do result in tax increases for school district taxpayers both inside and outside the TIFD boundaries.

Since 2007, TIFs have become increasingly prevalent in Bozeman: six different active TIFs now exist within our school district boundaries, all of which lie within the Bozeman City limits. The following graph shows the TIF increment is a growing percentage of the total taxable value in Bozeman Elementary District boundaries:



In 2023-24, the increment represents 5.77% of the total Bozeman Elementary District taxable value—up from 4.96% in 2022-23. Though not displayed here, Bozeman High School District shows similar trends with its increment and taxable value. This shows that along with TIF revenue increasing, taxable values across the board increased so significantly, it had a smaller percentage of total taxable value within the TIF.

The growing increment has a direct impact on the amount individuals pay to support schools. The increment is excluded from the taxable value used to calculate school district mills. Because the tax base is kept artificially low, mills needed to support the school district revenue requirements must increase—causing a greater tax burden on all taxpayers in the District. The Tax R