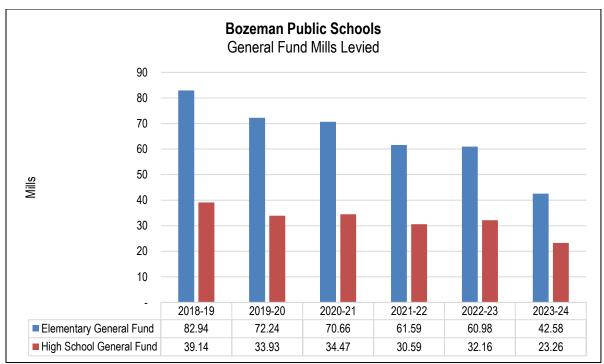

| ALL BUDGETED FUNDS                             | 70              |
|------------------------------------------------|-----------------|
| Overview                                       | <br>71          |
| Financing                                      | <br>75          |
| Bozeman Public Schools Overview                | <br>76          |
| Expenditure Budget                             | <br>            |
| Revenue Budget                                 | 90              |
| Fund Balances and Reserves                     |                 |
| OPERATING FUNDS                                | 93              |
| Overview                                       | 94              |
| Financing                                      | 94              |
| Bozeman Public Schools Overview                |                 |
| Expenditure Budget                             | 9 <i>6</i>      |
| Revenue Budget                                 | 9 <i>8</i>      |
| Fund Balances and Reserves                     | 100             |
| GENERAL FUND                                   | 101             |
| Overview                                       | 102             |
| Financing                                      | 102             |
| Bozeman Public Schools Overview                |                 |
| Budget and Taxation History                    | 111             |
| Fund Balances and Reserves                     | 114             |
| Expenditure Budget                             | 116             |
| Expenditure Budget: Budget Summary by Location | 118             |
| Revenue Budget                                 | 119             |
| Fund Balance and Reserve Analysis              | 120             |
| TRANSPORTATION FUND                            | 121             |
| Overview                                       |                 |
| Financing                                      | 122             |
| Bozeman Public Schools Overview                | 123             |
| Budget and Taxation History                    | 124             |
| Fund Balances and Reserves                     | 127             |
| Expenditure Budget                             | <br>129         |
| 2022-23 Bus Transportation Routes              | <br>131         |
| Revenue Budget                                 | <br>13 <i>3</i> |
| Fund Balance and Reserve Analysis              | <br>134         |