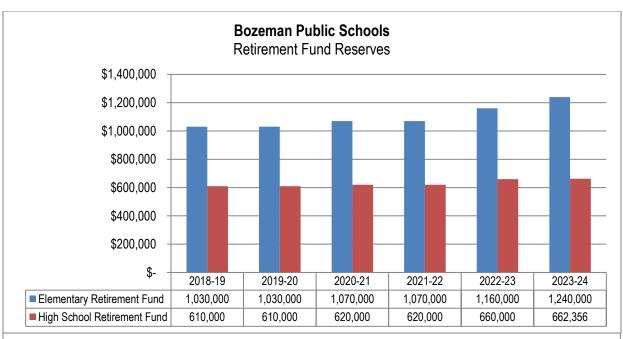

the near future.

Ending fund balances continue to grow in the Retirement Fund. The District places a high priority on maximizing reserves, for three primary reasons:

- Reserves are important to ensure adequate cash flow
- Reserves can be used as a funding source for emergency budget amendments
- When the District issues debt, the rating agencies place a high emphasis on adequate reserves, so the strong reserve balances will help reduce interest costs—and therefore, tax impact—caused by these future debt issues.

<u>District policy 7515</u> allows the Board of Trustees to commit fund balances for a specific purpose. That policy also delegates responsibility for assigning fund balances to administration. To date, commitments and assignments of Retirement Fund balances have not been made.





#### Bozeman Public Schools 2023-24 Expenditure History and Budget Retirement Fund

#### Location:

|                            |                   |                   |                   | Elementar         | y District        |                                |                             |                   |                    |                   | High Scho         | ool Disrict       |