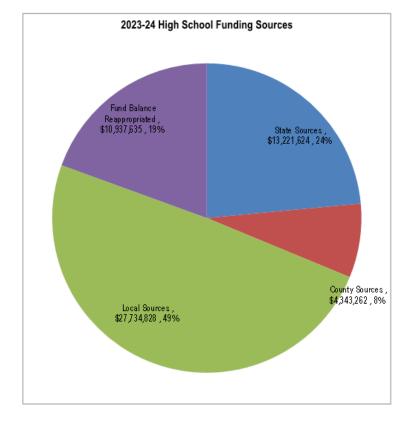

| ALL BUDGETED FUNDS                             | 70              |
|------------------------------------------------|-----------------|
| Overview                                       | <br>71          |
| Financing                                      | <br>75          |
| Bozeman Public Schools Overview                | <br>76          |
| Expenditure Budget                             | <br>            |
| Revenue Budget                                 | 90              |
| Fund Balances and Reserves                     |                 |
| OPERATING FUNDS                                | 93              |
| Overview                                       | 94              |
| Financing                                      | 94              |
| Bozeman Public Schools Overview                |                 |
| Expenditure Budget                             | 9 <i>6</i>      |
| Revenue Budget                                 | 9 <i>8</i>      |
| Fund Balances and Reserves                     | 100             |
| GENERAL FUND                                   | 101             |
| Overview                                       | 102             |
| Financing                                      | 102             |
| Bozeman Public Schools Overview                |                 |
| Budget and Taxation History                    | 111             |
| Fund Balances and Reserves                     | 114             |
| Expenditure Budget                             | 116             |
| Expenditure Budget: Budget Summary by Location | 118             |
| Revenue Budget                                 | 119             |
| Fund Balance and Reserve Analysis              | 120             |
| TRANSPORTATION FUND                            | 121             |
| Overview                                       |                 |
| Financing                                      | 122             |
| Bozeman Public Schools Overview                | 123             |
| Budget and Taxation History                    | 124             |
| Fund Balances and Reserves                     | 127             |
| Expenditure Budget                             | <br>129         |
| 2022-23 Bus Transportation Routes              | <br>131         |
| Revenue Budget                                 | <br>13 <i>3</i> |
| Fund Balance and Reserve Analysis              | <br>134         |