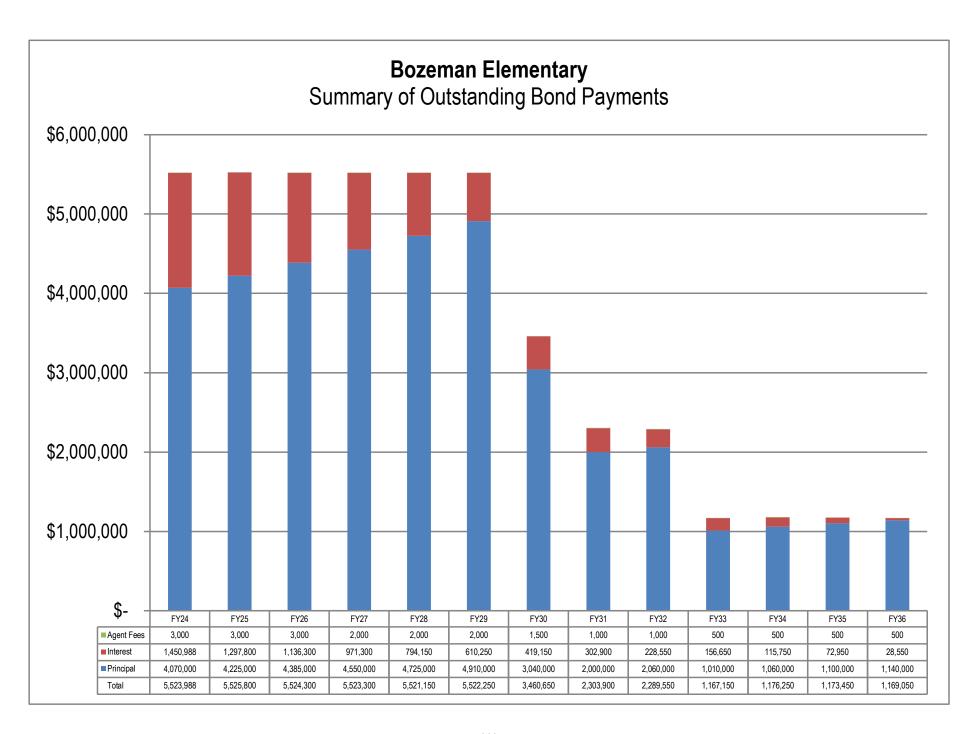

|          | 565,000          | 19,925     | -     |                        |                        |          | \$ 565,000 \$    | 19,925 \$    | - 1           |              |
| 6/1/2036      |                  |            |          |              |            | _        |                  | _          |          | 575,000          | 8,625      | 500   |                        |                        |          | \$ 575,000 \$    | 8,625 \$     | 500 <b>\$</b> | 1,169,050    |
| TOTAL         | \$ 5.070.000 \$  | 790.050    | \$ 4.500 | \$ 4.075.000 | \$ 255.388 | \$ 3.000 | \$ 5.785.000 \$  | 702.100    | \$ 3.000 | \$ 15.325.000 \$ | 4.149.350  | 6.500 | \$ 8.020.000 <b>\$</b> | 1.688.400              | \$ 3.500 | \$ 38,275,000 \$ | 7,585,288 \$ | 20,500 \$     | 45.880.788   |



#### Bozeman Public Schools Debt Limit Analysis

#### Elementary

|              |             |            |                   |             |            | Ending Bal  |                 |            |             |
|--------------|-------------|------------|-------------------|-------------|------------|-------------|-----------------|------------|-------------|
| Year         | Estimated   |            | Debt Service Mill | Estimated   |            | Outstanding | Annual          |            | Estimated   |
| <u>Ended</u> | Ta x Base   | <u>ANB</u> | Value per ANB     | Debt Limit  | New Issue  | Bonds       | Payment Payment | QZAB Bonds | Debt Margin |
| 2013         | 124,859,611 | 4,089      | \$ 32.17          | 65,771,565  | 26,375,000 | 49,490,000  | -               | 521,791