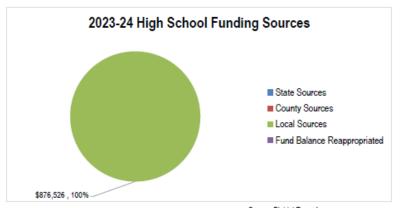

--------------|-------------------|----|-------------|
| 7 | Г  | 2019-20     | 2020-21           | 2021-22           | 2022-23           | 2023-24           | Г  | 2024-25     |
| ١ |    | 2019-20     | 2020-21           | 2021-22           | 0                 | Adopted           |    | Projected   |
|   |    | Actual      | Actual            | Actual            | Actual            | Budget            |    | Budget      |
| _ | \$ | 187,815,184 | \$<br>223,747,892 | \$<br>230,172,095 | \$<br>278,036,597 | \$<br>433,828,230 | \$ | 442,504,795 |
| ) |    | 1.40        | 1.37              | 1.70              | 1.65              | 2.00              |    | 1.95        |
|   |    |             |                   |                   |                   |                   |    |             |



## Fund Balance and Reserve Analysis Adult Education Fund

|                                         |         |         | Elementa | ary District |         |            |
|-----------------------------------------|---------|---------|----------|--------------|---------|------------|
| Freed Deleges Applying and Designations | Actual  | Actual  | Actual   | Actual       | Budget* | Projected* |
| Fund Balance Analysis and Projections   | 2019-20 | 2020-21 | 2021-22  | 2022-23      | 2023-24 | 2024-25    |
| Beginning Fund Balance                  | \$ -    | \$ -    | \$ -     | \$ -         | \$ -    | \$ -       |
| Plus: Revenue & Other Sources           | -       | -       | -        | -            | -       | -          |
| Less: Expenditures & Other Uses*        | -       | -