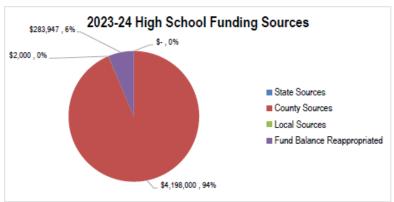

| 0                 | Adopted           | Projected         |
|      | Actual     |    | Actual      | Actual            | Actual            | Budget            | Budget            |
|      | Microsoft  |    | Mictigal    | Actual            | Actual            | buaget            | buaget            |
| \$ 1 | 87,815,184 | \$ | 223,747,892 | \$<br>230,172,095 | \$<br>278,036,597 | \$<br>433,828,230 | \$<br>442,504,795 |
|      | 0.00       |    | 0.00        | 0.00              | 0.00              | 0.00              | 0.00              |
|      |            |    |             |                   |                   |                   |                   |
|      |            |    |             |                   |                   |                   |                   |





#### **Bozeman Public Schools**

# Fund Balance and Reserve Analysis Retirement Fund

|                                       |    |           |    |           | Elementa        | ıry l | District  |                 |    |            |
|---------------------------------------|----|-----------|----|-----------|-----------------|-------|-----------|-----------------|----|------------|
| Fund Balance Analysis and Projections | Г  | Actual    | Г  | Actual    | Actual          | Г     | Actual    | Budget*         | Г  | Projected* |
| Fund Balance Analysis and Projections |    | 2019-20   |    | 2020-21   | 2021-22         |       | 2022-23   | 2023-24         |    | 2024-25    |
| Beginning Fund Balance                | \$ | 1,577,392 | \$ | 1,300,006 | \$<br>1,595,724 | \$    | 1,460,580