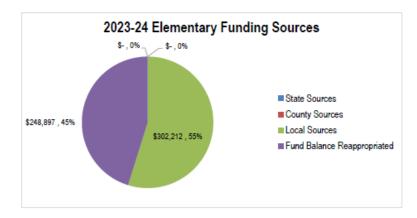

| ALL BUDGETED FUNDS                             | 70              |
|------------------------------------------------|-----------------|
| Overview                                       | <br>71          |
| Financing                                      | <br>75          |
| Bozeman Public Schools Overview                | <br>76          |
| Expenditure Budget                             | <br>            |
| Revenue Budget                                 | 90              |
| Fund Balances and Reserves                     |                 |
| OPERATING FUNDS                                | 93              |
| Overview                                       | 94              |
| Financing                                      | 94              |
| Bozeman Public Schools Overview                |                 |
| Expenditure Budget                             | 9 <i>6</i>      |
| Revenue Budget                                 | 9 <i>8</i>      |
| Fund Balances and Reserves                     | 100             |
| GENERAL FUND                                   | 101             |
| Overview                                       | 102             |
| Financing                                      | 102             |
| Bozeman Public Schools Overview                |                 |
| Budget and Taxation History                    | 111             |
| Fund Balances and Reserves                     | 114             |
| Expenditure Budget                             | 116             |
| Expenditure Budget: Budget Summary by Location | 118             |
| Revenue Budget                                 | 119             |
| Fund Balance and Reserve Analysis              | 120             |
| TRANSPORTATION FUND                            | 121             |
| Overview                                       |                 |
| Financing                                      | 122             |
| Bozeman Public Schools Overview                | 123             |
| Budget and Taxation History                    | 124             |
| Fund Balances and Reserves                     | 127             |
| Expenditure Budget                             | <br>129         |
| 2022-23 Bus Transportation Routes              | <br>131         |
| Revenue Budget                                 | <br>13 <i>3</i> |
| Fund Balance and Reserve Analysis              | <br>134         |