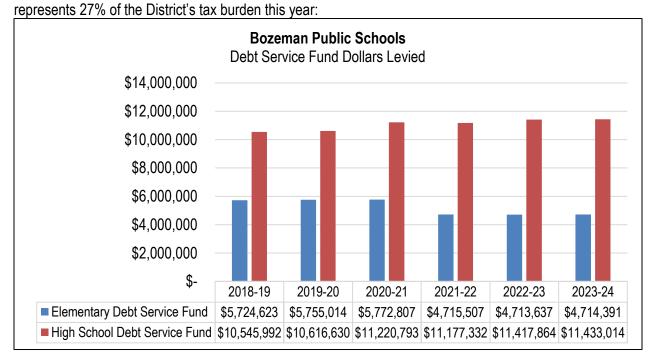

| Revenue Budget                               |       | 173         |
|----------------------------------------------|-------|-------------|
| Fund Balance and Reserve Analysis            |       | 174         |
| TECHNOLOGY DEPRECIATION AND ACQUISITION FUND |       | 175         |
|                                              |       |             |
| Financing                                    |       | 176         |
| Bozeman Public Schools Overview              |       | 176         |
| Budget and Taxation History                  | ALITA | 177         |
| Fund Balances and Reserves                   |       | 181         |
| Expenditure Budget                           |       | 182         |
| Revenue Budget                               |       | 184         |
|                                              |       |             |
| FLEXIBILITY FUND                             |       | 186         |
|                                              |       |             |
|                                              |       |             |
| Bozeman Public Schools Overview              |       | 187         |
| Budget and Taxation History                  |       | 187         |
| Fund Balances and Reserves                   |       | 189         |
| Expenditure Budget                           |       | 190         |
| Revenue Budget                               |       | 192         |
|                                              |       |             |
| DEBT SERVICE FUND                            |       | 194         |
| Overview                                     |       | 195         |
| Financing                                    |       | 195         |
| Bozeman Public Schools Overview              |       | 196         |
| Budget and Taxation History                  |       | 196         |
| Fund Balances and Reserves                   |       | 19 <i>9</i> |
|                                              |       |             |
| Revenue Budget                               |       | 20 <i>2</i> |
|                                              |       |             |
|                                              |       |             |
|                                              |       |             |
|                                              |       |             |
|                                              |       |             |
| Budget and Taxation History                  |       | 209         |