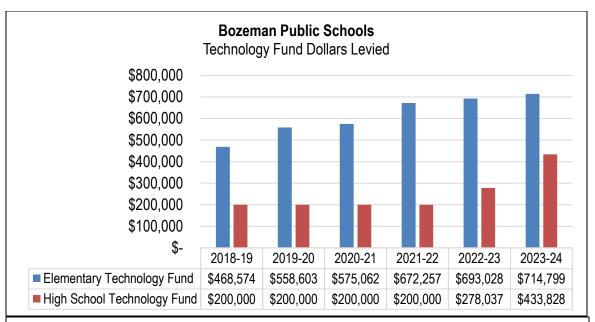

| Revenue Budget                               |       | 173         |
|----------------------------------------------|-------|-------------|
| Fund Balance and Reserve Analysis            |       | 174         |
| TECHNOLOGY DEPRECIATION AND ACQUISITION FUND |       | 175         |
|                                              |       |             |
| Financing                                    |       | 176         |
| Bozeman Public Schools Overview              |       | 176         |
| Budget and Taxation History                  | ALITA | 177         |
| Fund Balances and Reserves                   |       | 181         |
| Expenditure Budget                           |       | 182         |
| Revenue Budget                               |       | 184         |
|                                              |       |             |
| FLEXIBILITY FUND                             |       | 186         |
|                                              |       |             |
|                                              |       |             |
| Bozeman Public Schools Overview              |       | 187         |
| Budget and Taxation History                  |       | 187         |
| Fund Balances and Reserves                   |       | 189         |
| Expenditure Budget                           |       | 190         |
| Revenue Budget                               |       | 192         |
|                                              |       |             |
| DEBT SERVICE FUND                            |       | 194         |
| Overview                                     |       | 195         |
| Financing                                    |       | 195         |
| Bozeman Public Schools Overview              |       | 196         |
| Budget and Taxation History                  |       | 196         |
| Fund Balances and Reserves                   |       | 19 <i>9</i> |
|                                              |       |             |
| Revenue Budget                               |       | 20 <i>2</i> |
|                                              |       |             |
|                                              |       |             |
|                                              |       |             |
|                                              |       |             |
|                                              |       |             |
| Budget and Taxation History                  |       | 209         |