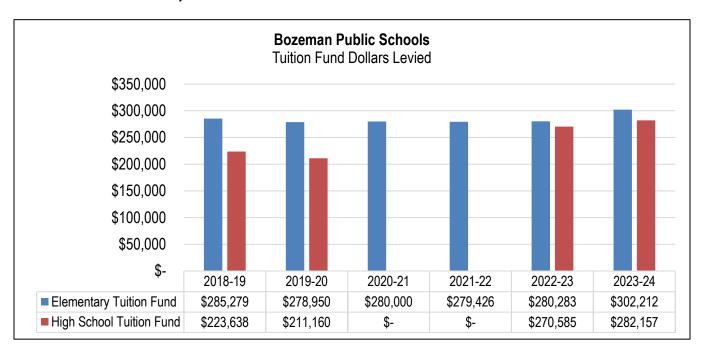

| BUS DEPRECIATION FUND             | 135 |
|-----------------------------------|-----|
| Overview                          |     |
| Financing                         | 136 |
| Bozeman Public Schools Overview   | 136 |
| Budget and Taxation History       | 136 |
| Fund Balances and Reserves        |     |
| Expenditure Budget                | 139 |
| Revenue Budget                    | 141 |
| Fund Balance and Reserve Analysis |     |
| TUITION FUND                      |     |
| Overview                          | 144 |
| Financing                         | 144 |
| Bozeman Public Schools Overview   | 145 |
| Budget and Taxation History       | 147 |
| Fund Balances and Reserves        | 149 |
| Expenditure Budget                | 150 |
| Revenue Budget                    |     |
| Fund Balance and Reserve Analysis |     |
| RETIREMENT FUND                   |     |
| Overview                          |     |
| Financing                         | 155 |
| Bozeman Public Schools Overview   |     |
| Budget and Taxation History       | 156 |
| Fund Balances and Reserves        | 158 |
| Expenditure Budget                | 160 |
| Revenue Budget                    | 162 |
| Fund Balance and Reserve Analysis |     |
| ADULT EDUCATION FUND              | 164 |
| Overview                          | 165 |
| Financing                         | 165 |
| Bozeman Public Schools Overview   |     |
| Budget and Taxation History       | 166 |
| Fund Balances and Reserves        |     |
| Expenditure Budget                | 171 |