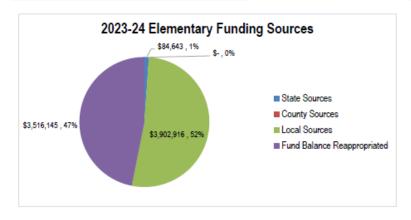

| Actual         | Actual       | Actual         | Actual           | Budget       |        | Budget       | Ļ  | Actual      | Actual         | Actual         | Actual            | Budget        |         | Budget        |
| Taxable Value                                    | \$ 156,191,478 |              | \$ 191,687,364 | \$ 231,009,258   |              | 59,589 |              | \$ | 187,815,184 | \$ 223,747,892 | \$ 230,172,095 |                   |               | 828,230 |               |
| Levied Mills                                     | 10.74          | 10.44        | 8.93           | 6.63             | 10.92        |        | 5.49         |    | 7.37        | 11.31          | 9.82           | 8.99              | 7.72          |         | 5.60          |





#### **Bozeman Public Schools**

## Fund Balance and Reserve Analysis Building Reserve Fund

|                                       |    |           |                 | Elementa        | ıry l | District  |                 |    |            |
|---------------------------------------|----|-----------|-----------------|-----------------|-------|-----------|-----------------|----|------------|
| Fund Balance Analysis and Projections | Г  | Actual    | Actual          | Actual          |       | Actual    | Budget*         |    | Projected* |
| Fund Balance Analysis and Projections |    | 2019-20   | 2020-21         | 2021-22         |       | 2022-23   | 2023-24         |    | 2024-25    |
| Beginning Fund Balance                | \$ | 1,401,422 | \$<br>2,062,763 | \$<br>2,460,469 | \$