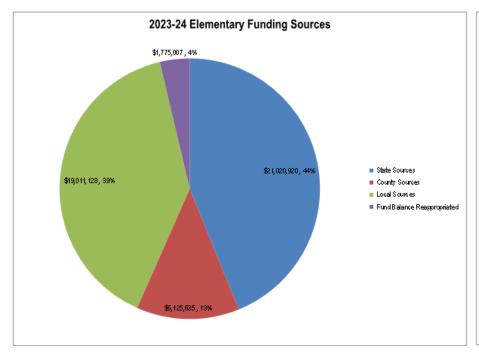

| ALL BUDGETED FUNDS                             | 70              |
|------------------------------------------------|-----------------|
| Overview                                       | <br>71          |
| Financing                                      | <br>75          |
| Bozeman Public Schools Overview                | <br>76          |
| Expenditure Budget                             | <br>            |
| Revenue Budget                                 | 90              |
| Fund Balances and Reserves                     |                 |
| OPERATING FUNDS                                | 93              |
| Overview                                       | 94              |
| Financing                                      | 94              |
| Bozeman Public Schools Overview                |                 |
| Expenditure Budget                             | 9 <i>6</i>      |
| Revenue Budget                                 | 9 <i>8</i>      |
| Fund Balances and Reserves                     | 100             |
| GENERAL FUND                                   | 101             |
| Overview                                       | 102             |
| Financing                                      | 102             |
| Bozeman Public Schools Overview                |                 |
| Budget and Taxation History                    | 111             |
| Fund Balances and Reserves                     | 114             |
| Expenditure Budget                             | 116             |
| Expenditure Budget: Budget Summary by Location | 118             |
| Revenue Budget                                 | 119             |
| Fund Balance and Reserve Analysis              | 120             |
| TRANSPORTATION FUND                            | 121             |
| Overview                                       |                 |
| Financing                                      | 122             |
| Bozeman Public Schools Overview                | 123             |
| Budget and Taxation History                    | 124             |
| Fund Balances and Reserves                     | 127             |
| Expenditure Budget                             | <br>129         |
| 2022-23 Bus Transportation Routes              | <br>131         |
| Revenue Budget                                 | <br>13 <i>3</i> |
| Fund Balance and Reserve Analysis              | <br>134         |