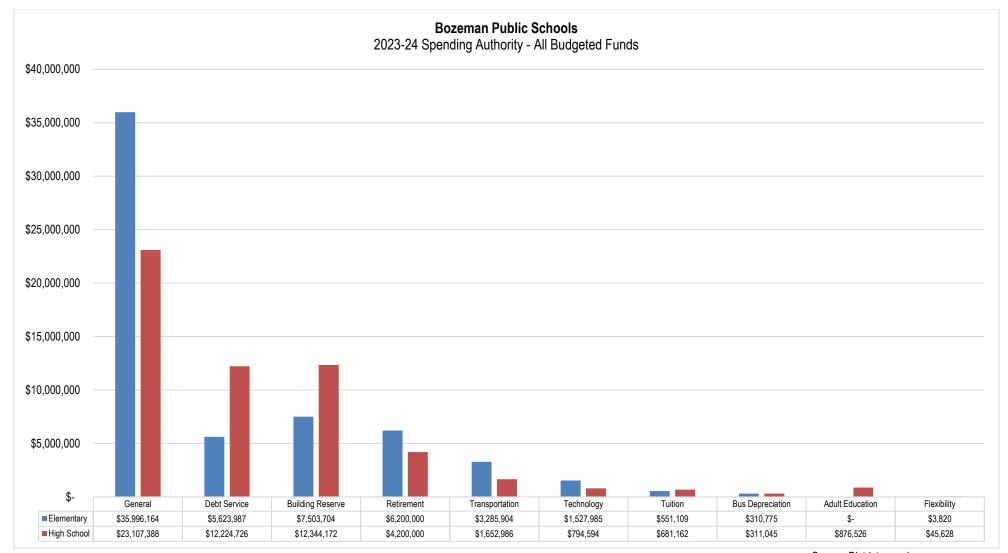

e Summary**

Expenditures in Montana are categorized in several ways, most notably by "function" and "object". *Function* refers to the purpose for which an activity or program exists or is used, while *object* refers to the specific good or service obtained.

Of the \$117,241,675 in total budgeted expenditures, the District plans to spend \$49,115,836 (42%) on Instruction and \$69,974,382 (59.6%) on Salaries and Benefits – the largest single function and object amounts, respectively.

The following graph summarizes total budgeted expenditures by function and object:

## Bozeman Public Schools 2023-24 Fund Budget by Function and Object



Source: District records

The adopted budgets (i.e., legal spending limit) for each of the Elementary and High School Districts' funds are shown below:



Source: District records

One of the most important scrutinized measures of our General Funds is their 'structural balance': a comparison of planned General Fund costs and the spending authority available to fund them. This year, the Elementary and High School General Funds both have structural imbalances which total to \$3,738,971 (6.33%) system-wide:

|                                               | -  | Elementary  | H  | ligh School | K-12 Total        |
|-----------------------------------------------|----|-------------|----|-------------|-------------------|
| Projected General Fund Budget Limit w/ a Vote | \$ | 35,996,164  | \$ | 23,107,388  | \$<br>59,103,552  |
| Budgeted General Fund Expenditures            | \$ | 39,133,542  | \$ | 23,708,981  | \$<br>62,842,523  |
| Remainin