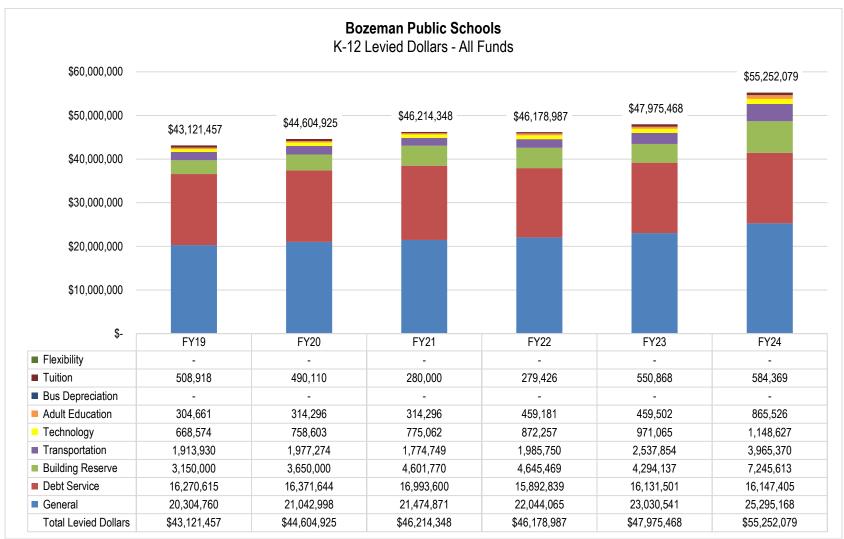

| 0.35    |
| Technology       | 3.00    | 2.00             | (1.00)  | 1.00          | 1.00             | -       | 4.00    | 3.00              | (1.00)  |
| Flexibility      | -       | -                | -       | -             | -                | -       | -       | -                 | -       |
| Debt Service     | 20.40   | 13.20            | (7.20)  | 39.41         | 25.04            | (14.37) | 59.81   | 38.24             | (21.57) |
| Building Reserve | 8.66    | 10.92            | 2.26    | 8.25          | 7.72             | (0.53)  | 16.91   | 18.64             | 1.73    |
| Total            | 102.09  | 77.21            | 24.88   | 86.05         | 62.51            | (23.54) | 188.14  | 139.72            | (48.42) |

#### **BOZEMAN PUBLIC SCHOOLS**

K-12 LEVIES BY FUND



#### **BOZEMAN PUBLIC SCHOOLS**

#### LEVIES BY AUTHORIZING ENTITY





The District tracks how Bozeman's school mills compare to those of other comparable and neighboring districts in the state, The eight largest school districts in the state—of which Bozeman is one—are classified as a 'AA" Districts for extracurricular athletic purposes. Although these districts differ in many ways, they are often compared on various different fronts. Districts are still developing 2023-24 information, but graphs depicting 2022-23 levies for Montana's AA Districts and comparing Bozeman's historical mill levies to the statewide AA average are shown below:





Source: Montana Office of Public Instruction

As you can see, Bozeman's 188.14 mills levied in 2022-23 are the lowest amount levied of our peer d