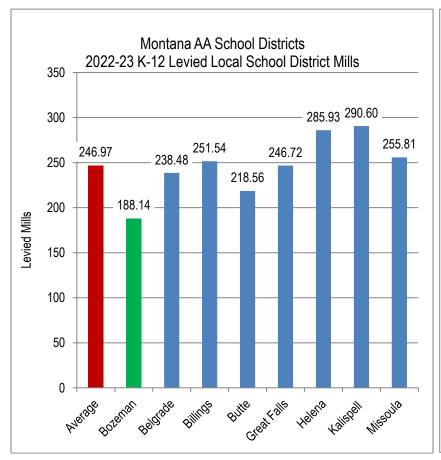

4.88   | 86.05         | 62.51            | (23.54) | 188.14  | 139.72            | (48.42) |

#### **BOZEMAN PUBLIC SCHOOLS**

K-12 LEVIES BY FUND



#### **BOZEMAN PUBLIC SCHOOLS**

#### LEVIES BY AUTHORIZING ENTITY





The District tracks how Bozeman's school mills compare to those of other comparable and neighboring districts in the state, The eight largest school districts in the state—of which Bozeman is one—are classified as a 'AA" Districts for extracurricular athletic purposes. Although these districts differ in many ways, they are often compared on various different fronts. Districts are still developing 2023-24 information, but graphs depicting 2022-23 levies for Montana's AA Districts and comparing Bozeman's historical mill levies to the statewide AA average are shown below:





Source: Montana Office of Public Instruction

As you can see, Bozeman's 188.14 mills levied in 2022-23 are the lowest amount levied of our peer districts and about 23% below the 246.97 average mills they levied.

Local taxpayers often also ask how Bozeman's taxes compare to other districts in the county. 2022-23 detail and average historical mills for Gallatin County Schools are as follows:





Source: Montana Office of Public Instruction

The taxes levied by these neighboring districts vary widely due to drastic differences in enrollment, tax bases, and community growth patterns. Bozeman's 188.14 mills to be levied in 2022-23 is sitting right near the county average of 188.43 mills. As with the AA districts, bond debt is the primary driving factor with these mills. The Belgrade and M