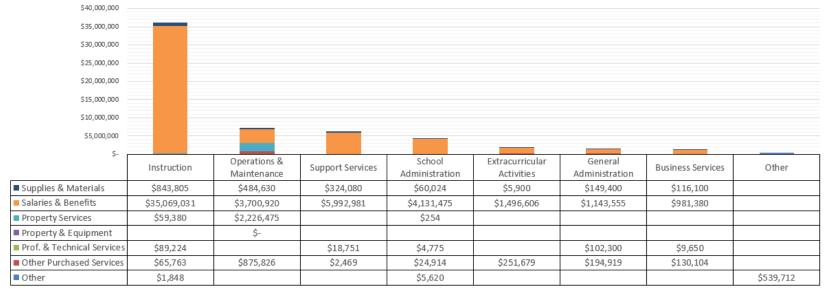

7<br>591,391<br>17,927,654 \$ | Actual<br>2020-21<br>16,853,984<br>245,752<br>718,147<br>755,680<br>586,128<br>4,115<br>240,609           | Actual 2021-22 \$ 17,335,102 481,458 411,616 861,875 555,347                                                                | Actual<br>202223<br>\$ 19,225,972<br>263,910<br>469,396<br>417,016<br>249,867<br>-<br>791,121<br>\$ 21,417,982           | Adouted Budget 2:<br>\$ 13,686,550<br>64,475<br>1,334,735<br>664,343<br>766,683<br>-<br>-<br>376,412<br>\$ 23,107,388 | 023-24<br>%<br>85.2%<br>0.3%<br>5.8%<br>3.7%<br>3.3%<br>0.0%<br>1.6%                    | Projected Budget<br>2034-25<br>\$ 20,906,959<br>66,33<br>1,337,623<br>889,117<br>497,720<br>-<br>90,000<br>\$ 23,739,731 |



Bozeman Public Schools 2023-24 General Fund Budget by Function and Object



Bozeman Public Schools 2023-24 General Fund Expenditure Budget Summary by Location

|                                     |                          |                      |                         |                        |                            |                                  | Ek                    | ementary Distri          | ct                            |                            |                                     |                          |                     |               |               |                        |                         | High School               | l District          |               |               |
|-------------------------------------|--------------------------|----------------------|-------------------------|------------------------|-----