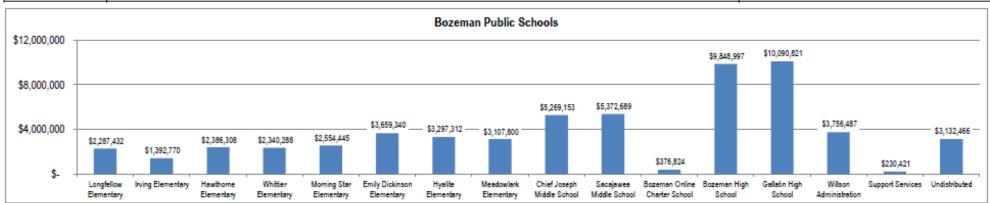

| \$ 2,108,344             | \$ 153,770          | \$ 1,689,689  | 35,996,164    | \$ 9,848,997           | \$ 10,090,821           | \$ 1,648,143 \$           | 76,651              | \$ 1,442,776  | \$ 23,107,388 |
| % of Total                          | 6.4%                     | 3.9%                 | 6.6%                    | 6.5%                   | 7.1%                       | 10.2%                            | 9.2%                  | 8.6%                     | 14.6%                         | 14.9%                      | 1.0%                                | 5.9%                     | 0.4%                | 4.7%          | 100.0%        | 42.6%                  | 43.7%                   | 7.1%                      | 0.3%                | 6.2%          | 100.0%        |



#### Bozeman Public Schools 2023-24 Revenue and Funding Source Budget General Fund

|                                            |              |                 | Ele           | mentary District |                   |         |               |   |               |             | High         | School District |               |         |              |
|--------------------------------------------|--------------|-----------------|---------------|------------------|-------------------|---------|---------------|---|---------------|-------------|--------------|-----------------|---------------|---------|--------------|
|                                            | 2019-20      | 2020-21         | 2021-22       | 2022-23          | 2023-24           |         | 2024-25       |   | 2019-20