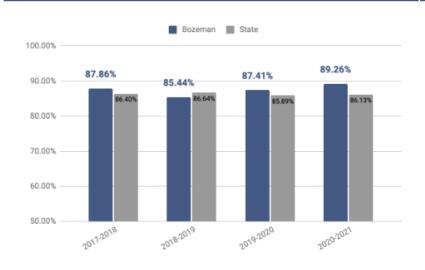

has published at the time of this report submission. The 2022-23 academic year data will be made available in future budget documents.

## English Language Arts (ELA) - % Proficient or Advanced

#### AA District ELA SBAC 2020-2021 (Grades 3-8)



#### AA District ACT ELA 2020-2021 (Grade 11)



Source: District 2021-2022 Annual Report





#### Math - % Proficient or Advanced

AA District Math SBAC 2020-2021 (Grades 3-8)



AA District ACT Math 2020-2021 (Grade 11)



Source: District 2021-2022 Annual Report

## **Total Enrollment**

#### AA District PK-12 Enrollment 2020-2021



## **% Economically Disadvantaged**

AA District - % Economically Disadvantaged 2020-2021



Source: District 2021-2022 Annual Report

100.00%

#### **GRADUATION RATES**

### **TOTAL STUDENTS 2022-2023: 7,357**





### **STUDENT: TEACHER RATIOS**

#### **ATTENDANCE RATES**









Source: District 2021-22 Annual Report

#### **GLOSSARY OF TERMS**

- ACT (American College Test) national standardized test that serves as a measurement of aptitude and critical thinking.
- **American Indian Achievement Gap Payment -** A state payment made to a school district's General Fund for each American Indian student enrolled in the district. The amount of the payment is determined each legislative session.
- ANB (Average Number Belonging) Each October and February, school districts report the number of students enrolled in their schools to the OPI. From these counts, ANB is calculated. ANB is then used to calculate the per-student entitlement, special education funding, Indian Education for All, and the Data f