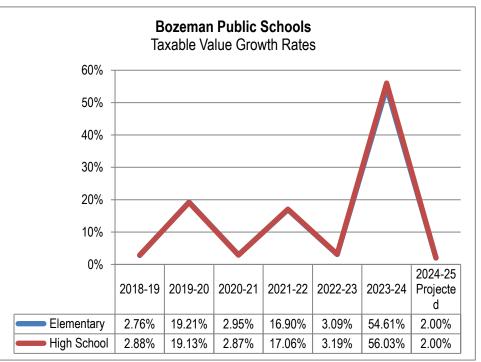

and is included as Appendix 2 in this budget document.

Fortunately, the Bozeman School District benefits from a strong tax base to support the School District's revenue requirements. This growing tax base helps to mitigate the tax impact on individual taxpayers. The Districts saw taxable values dip for the first time in over 15 years in 2016-17—the result from the Montana Department of Revenue's periodic revaluation and the 2008 recession. Taxable values are now reassessed every two years. The more recent assessment period occurred in 2023-24 and increased taxable value by 54.61% and 56.03% in the Elementary and High School Districts, respectively. The increase in taxable value is largely due to increased property value, in addition to newly taxable property coming onto the tax rolls:





Source: Montana Department of Revenue

Source: District records

As a result of the taxable value increase, the increase in mills decreased significantly for the 2023-24 fiscal year. However, that does not mean a true dollar decrease in tax revenue: rather, the District will see a 15.17% increase in overall dollars levied, with a decrease in mills of 25.74%. This results in a total overall increase of \$7,276,612 and a total overall decrease of 48.42 mills in both the Elementary and High School Districts:



#### Bozeman Public Schools K-12 Levied Mills by Fund



Source: District records

### Personnel Resource Changes

Montana's state accreditation standards provide the basic framework for the District's staffing model. The District anticipates little to no growth in the Elementary Dis