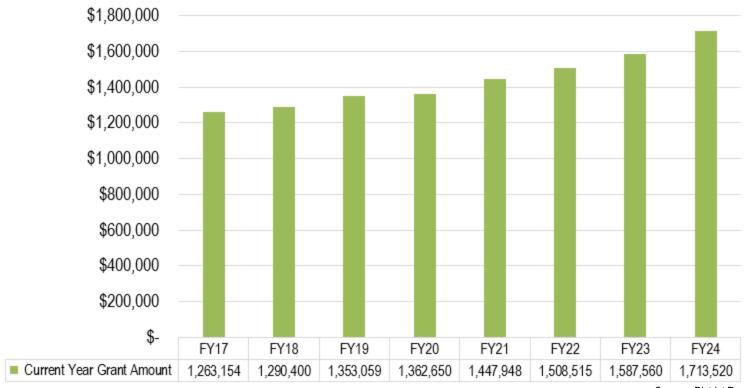

.
- <u>IDEA.</u> The District uses IDEA funds to fund operational costs of the Special Education program. In addition, a portion of Special Ed staff salaries is allocated to the grant. That allocation is based on available General Fund funding and IDEA Maintenance of Effort requirements.

Although these grants contribute significantly to our operations, only budget allocations are known at the time of this writing. Programs and line item budgets are not yet required to be submitted and therefore, have not been approved by the Montana Office of Public Instruction. For that reason, this document only includes total allocations.

Bozeman Public Schools
ESEA Grant Allocations by Year - Not Including Carryover



Bozeman Public Schools

IDEA Grant Allocations by Year - Not Including Carryover



# **Bozeman Public Schools**



2023-24 Adopted Budget

**Informational Section** 

### **PROPERTY TAXES**

As with most states, property taxes are a primary funding source for Montana school districts. In 2022-23, 52% of Bozeman residents' property taxes were used to finance education, and 47% of the Bozeman School District's 2023-24 budgets are funded by local property taxpayers. In many states, school district budgets are limited by mills, not dollars. Montana is unique, however, and our school budgets generally do not follow that system.

In Montana, school districts adopt budget amounts and set tax levies based on state budget caps, funding needs, and levy amounts approved by voters. The funding needs—including taxes—for these budgets are computed so budgets remain within state caps