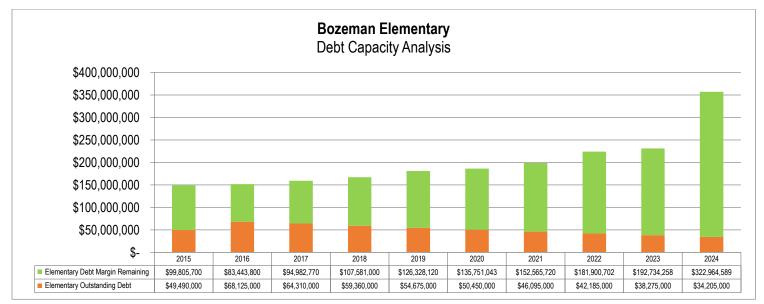

| -               | -          | 126,328,120 |
| 2020         | 186,201,043 | 5,036      | \$ 36.68          | 186,201,043 | -          | 50,450,000  | -               | -          | 135,751,043 |
| 2021         | 191,687,364 | 5,064      | \$ 39.23          | 198,660,720 | -          | 46,095,000  | -               | -          | 152,565,720 |
| 2022         | 224,085,702 | 5,049      | \$ 37.97          | 224,085,702 | 9,075,000  | 42,185,000  | 3,430,000       | -          | 181,900,702 |
| 2023         | 231,009,258 | 4,908      | \$ 45.78          | 231,009,258 | · · · ·    | 38,275,000  | 3,910,000       | -          | 192,734,258 |
| 2024         | 357,169,589 | 4,840      | \$ 73.80          | 357,169,589 | -          | 34,205,000  | 4,070,000       | -          | 322,964,589 |



Source: District Records

# BOZEMAN PUBLIC SCHOOLS HIGH SCHOOL DEBT SERVICE FUND - PAYMENT SCHEDULE

| Payment Date                     | 2014 Issue             |                 |            | 2017 Issue (Refunding) |          |            | 2017 Issue (New \$)    |                        |            | <u>2019 Issue</u>      |                  |            | <u>Total</u>           |                    |           |                           |
|----------------------------------|------------------------|-----------------|------------|------------------------|----------|------------|------------------------|------------------------|------------|------------------------|------------------|------------|------------------------|--------------------|-----------|---------------------------|
|