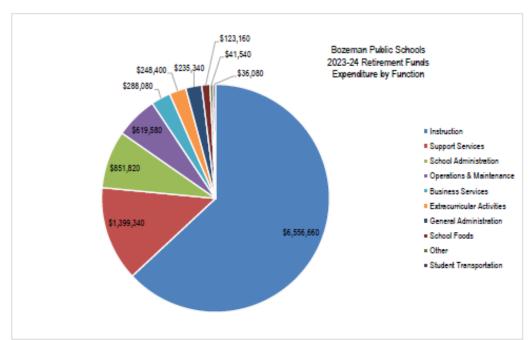

| BUS DEPRECIATION FUND             | 135 |
|-----------------------------------|-----|
| Overview                          |     |
| Financing                         | 136 |
| Bozeman Public Schools Overview   | 136 |
| Budget and Taxation History       | 136 |
| Fund Balances and Reserves        |     |
| Expenditure Budget                | 139 |
| Revenue Budget                    | 141 |
| Fund Balance and Reserve Analysis |     |
| TUITION FUND                      |     |
| Overview                          | 144 |
| Financing                         | 144 |
| Bozeman Public Schools Overview   | 145 |
| Budget and Taxation History       | 147 |
| Fund Balances and Reserves        | 149 |
| Expenditure Budget                | 150 |
| Revenue Budget                    |     |
| Fund Balance and Reserve Analysis |     |
| RETIREMENT FUND                   |     |
| Overview                          |     |
| Financing                         | 155 |
| Bozeman Public Schools Overview   |     |
| Budget and Taxation History       | 156 |
| Fund Balances and Reserves        | 158 |
| Expenditure Budget                | 160 |
| Revenue Budget                    | 162 |
| Fund Balance and Reserve Analysis |     |
| ADULT EDUCATION FUND              | 164 |
| Overview                          | 165 |
| Financing                         | 165 |
| Bozeman Public Schools Overview   |     |
| Budget and Taxation History       | 166 |
| Fund Balances and Reserves        |     |
| Expenditure Budget                | 171 |