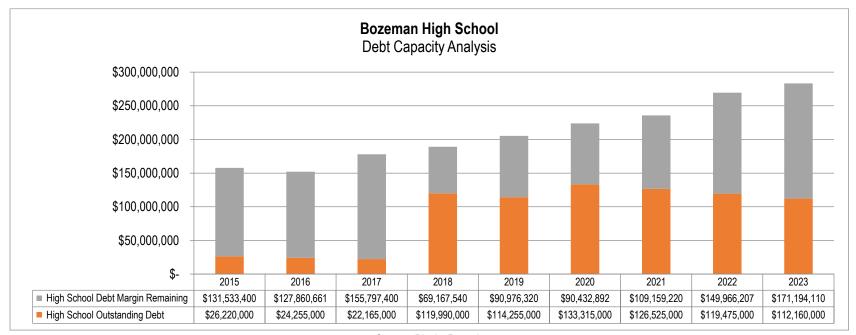

2 \$   | 90.99      | 223,747,892 | 25,000,000  | 133,315,000  | -         | -          | 90,432,892  |
| 2021         | 230,172,095 | 2,434 \$   | 96.83      | 235,684,220 | -           | 126,525,000  | -         | -          | 109,159,220 |
| 2022         | 269,441,207 | 2,460 \$   | 94.57      | 269,441,207 | -           | 119,475,000  | 7,050,000 | -          | 149,966,207 |
| 2023         | 278,036,597 | 2,587 \$   | 109.53     | 283,354,110 | -           | 112,160,000  | 7,315,000 | -          | 171,194,110 |
| 2024         | 283,597,329 | 2,707 \$   | 104.76     | 283,597,329 | -           | 104,530,000  | 7,630,000 |            | 179,067,329 |
|              |             |            |            |             |             |              |           |            |             |



Source: District Records

#### STUDENT AND DISTRICT PERFORMANCE MEASURES

The Bozeman School District Bozeman's budget is formulated around our Long Range Strategic Plan. The district has established three measurable goals tied to the LRSP goal area to help focus the work of the District toward achievement of its Core Purpose.

#### Core Purpose -

"Bozeman Public Schools exist to provide an outstanding education that inspires and ensures high achievement so every student can succeed and make a difference in a rapidly changing world community."

Three, five-year goals help to focus the collective efforts of the District in achieving student success for all:

- 1. Early Literacy Goal: By 2025, 85% of all children entering Kindergarten will have requisite literacy skills.
- 2. Grade Level