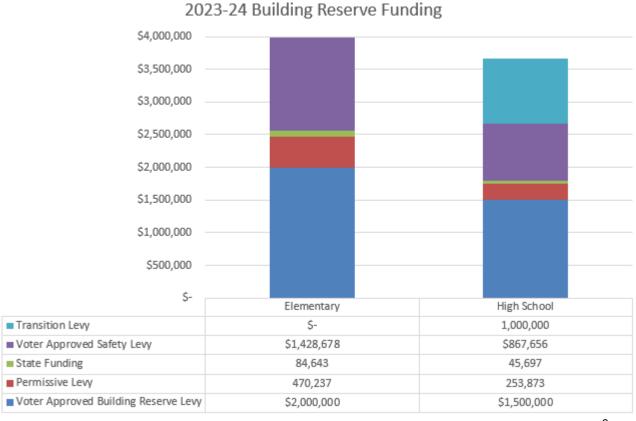

fied at this time, but a source will need to be identified if the Transition Levy is to be funded at that time.



The District will levy permissive taxes in the Building Reserve Fund again in 2023-24. The following graphs gives a breakdown of the Building Reserve Fund dollars and mills levied for both the Elementary and High School Districts. This graph includes the Voter approved Safety Levies (sub fund 611), the Building Reserve levies (sub fund 612), the Permissive Levy and the State Subsidy (sub fund 613), and the Transition Levy (sub fund 614). In 2023-24, the Elementary and High School Districts will levy 10.92 mills and 7.72 mills, respectively, in the Building Reserve Funds. The 18.64 total K-12 Building Reserve Fund mills represents 13.3% of the District's tax burden this year:





Source: District records

## Fund Balances and Reserves

Because state law restricts Building Reserve Fund expenditures to specific building-related purposes, Building Reserve Fund balances are considered restricted fund balances in accordance with GASB Statement 54. Ending fund balances continue to grow in the Building Reserve Fund. State law does not allow a reserve in the Building Reserve Fund, so all fund balances must be reappropriated—or used to increase budget authority in the ensuing fiscal year.

<u>District policy 7515</u> allows the Board of Trustees to commit fund balances for a specific purpose. That policy also delegates responsibility for assigning fund balances to administration. To date, commitments and assignments of Building Reserve Fund balances have not been made.