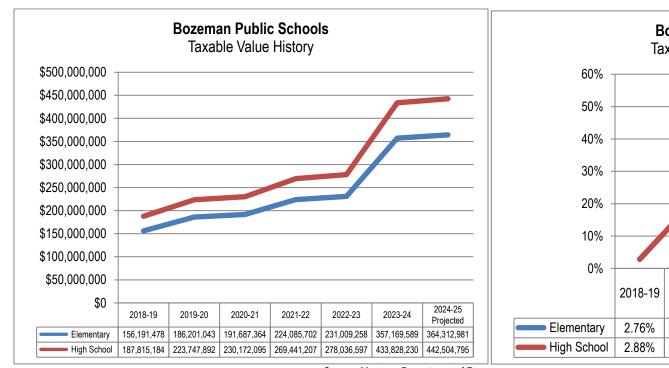

3 and is included as Appendix 2 in this budget document.

Fortunately, the Bozeman School District benefits from a strong tax base to support the School District's revenue requirements. This growing tax base helps to mitigate the tax impact on individual taxpayers. The Districts saw taxable values dip for the first time in over 15 years in 2016-17—the result from the Montana Department of Revenue's periodic revaluation and the 2008 recession. Taxable values are now reassessed every two years. The more recent assessment period occurred in 2023-24 and increased taxable value by 54.61% and 56.03% in the Elementary and High School Districts, respectively. The increase in taxable value is largely due to increased property value, in addition to newly taxable property coming onto the tax rolls:





Source: Montana Department of Revenue

Source: District records

As a result of the taxable value increase, the increase in mills decreased significantly for the 2023-24 fiscal year. However, that does not mean a true dollar decrease in tax revenue: rather, the District will see a 15.17% increase in overall dollars levied, with a decrease in mills of 25.74%. This results in a total overall increase of \$7,276,612 and a total overall decrease of 48.42 mills in both the Elementary and High School Districts:



#### Bozeman Public Schools K-12 Levied Mills by Fund



Source: District records

### Personnel Resource Changes

Montana's state accreditation standards provide the basic framework for the District's staffing model. The District anticipates little to no growth in the Elementary D