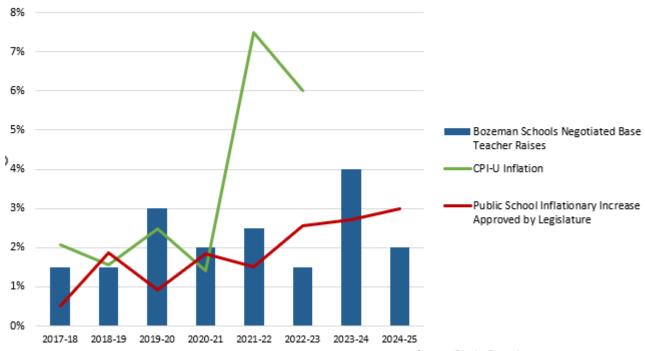

- Recruitment and retention have emerged as significant District issues—seemingly overnight. Bozeman is an attractive place to live, and the
  District is a high performing public school system. As a result, our District has historically been a destination for many professional
  educators. However, cost of living increases here have caused our applicant pools to dwindle significantly. To address those changing
  conditions, the District provided above average wage increases to all Certified, Classified & Professional employee groups for the 2023-24
  year.

Unfortunately, revenue increases have not kept up with wage growth or the cost of living in the Bozeman area. The following graph depicts inflationary increases provided by the state legislature to various cost of living measures.





These factors clearly show the challenges the District faces around recruiting and retaining quality staff members. District leadership knows we will need to take a holistic look at employee compensation—including salaries and benefits—and invest strategically in it to help with recruitment and retention issues. In order to do so, however, the District will need to create capacity in our budget – the first step is to reduce the number of staff in our employe by reviewing and changing the master schedule at both the Middle School's and High School's. By switching to block scheduling at the Middle School level for 2023-24, the District was able to reduce 8 FTE through schedule change and attrition.

While recruitment and retention are a huge issue, the cost of living within the greater Gal