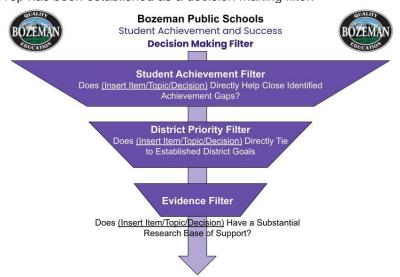

ts established in student success policy #3610, and associated decision making filter #3610P, are below and will serve as a framework for discussion during the high school consensus process:

- Providing all students with access to resources, opportunities, supports and interventions to maximize the success of each student.
- Assuring that all BSD7 staff members, with deliberate effort, continue to examine and eliminate beliefs, policies, practices, and teaching that may perpetuate disparities in achievement.
- Raising the achievement of each student while eliminating any identified or perceived opportunity or achievement gaps.
- Filtering programs, initiatives, and budget supports to maximize student success.

Associated procedure #3610p has been established as a decision making filter:



CORE Purpose - Bozeman Public Schools exist to provide an outstanding education that inspires and ensures high achievement so every student can succeed and make a difference in a rapidly changing world community.

Student Inclusion and Resiliency Committee (SIRI)

Over the past two years the SIRI committee, which is a standing board committee, has dug deeply into graduation and achievement data within Bozeman Public Schools. Three major areas of focus for the SIRI committee include:

- The SIRI committee will be formally recommending a **graduation goal** to the superintendent and Board of Trustees to be added as part of the District five year plan beginning in 2022-2023.
- The SIRI committee identified current K-12 math pathways (tracking) as an area of concern to be studied by a subcom