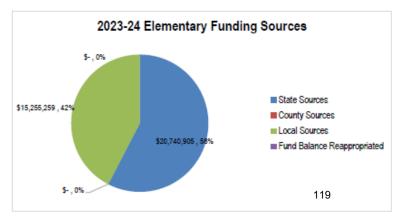

| Actual       | Actual          | Actual        | Actual           | Budget            |         | Budget        | Ļ | Actual        | Actual      | Actual       | Actual          | Budget        |         | Budget       |
| Taxable Value                              | \$ 156,191,4 |                 |               | \$ 231,009,258   |                   | 69,589  |               | 5 | ,,            | 223,747,892 | 230,172,095  | \$ 278,036,597  |               | 828,230 |              |
| Levied Mills                               | 72           | 24 70.66        | 61.59         | 60.98            | 42.58             |         | 41.16         |   | 33.93         | 34.47       | 30.59        | 32.16           | 23.26         |         | 23.48        |





#### **Bozeman Public Schools**

## Fund Balance and Reserve Analysis General Fund

|                                       |                 |                 |    | Elementa   | iry l | Diatrict   |                 |                 |
|---------------------------------------|-----------------|-----------------|----|------------|-------|------------|-----------------|-----------------|
| Fund Balance Analysis and Projections | Actual          | Actual          | Г  | Actual     | Г     | Actual     | Budget*         | Projected*      |
| Fund Balance Analysis and Projections | 2019-20         | 2020-21         |    | 2021-22    |       | 2022-23    | 2023-24         | 2024-25         |
| Beginning Fund Balance                | \$<br>3,292,218 | \$<br>3,553,527 | \$ | 3,488,341  | \$