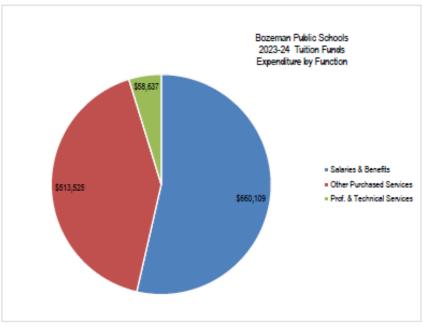

| BUS DEPRECIATION FUND             | 135 |
|-----------------------------------|-----|
| Overview                          |     |
| Financing                         | 136 |
| Bozeman Public Schools Overview   | 136 |
| Budget and Taxation History       | 136 |
| Fund Balances and Reserves        |     |
| Expenditure Budget                | 139 |
| Revenue Budget                    | 141 |
| Fund Balance and Reserve Analysis |     |
| TUITION FUND                      |     |
| Overview                          | 144 |
| Financing                         | 144 |
| Bozeman Public Schools Overview   | 145 |
| Budget and Taxation History       | 147 |
| Fund Balances and Reserves        | 149 |
| Expenditure Budget                | 150 |
| Revenue Budget                    |     |
| Fund Balance and Reserve Analysis |     |
| RETIREMENT FUND                   |     |
| Overview                          |     |
| Financing                         | 155 |
| Bozeman Public Schools Overview   |     |
| Budget and Taxation History       | 156 |
| Fund Balances and Reserves        | 158 |
| Expenditure Budget                | 160 |
| Revenue Budget                    | 162 |
| Fund Balance and Reserve Analysis |     |
| ADULT EDUCATION FUND              | 164 |
| Overview                          | 165 |
| Financing                         | 165 |
| Bozeman Public Schools Overview   |     |
| Budget and Taxation History       | 166 |
| Fund Balances and Reserves        |     |
| Expenditure Budget                | 171 |