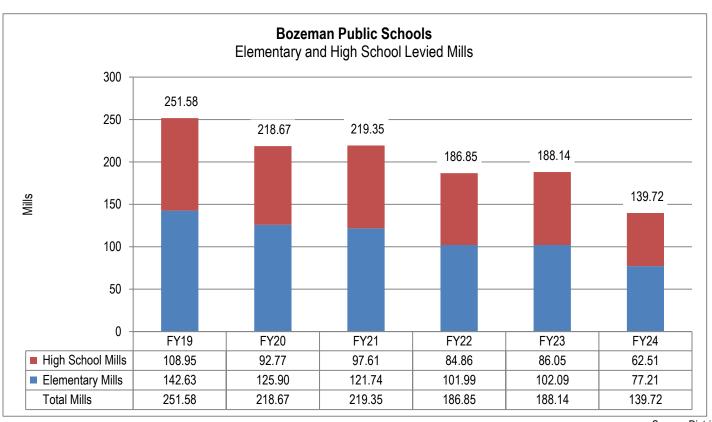

sessment period occurred in 2023-24 and increased taxable value by 54.61% and 56.03% in the Elementary and High School Districts, respectively. The increase in taxable value is largely due to increased property value, in addition to newly taxable property coming onto the tax rolls:





Source: Montana Department of Revenue

Source: District records

As a result of the taxable value increase, the increase in mills decreased significantly for the 2023-24 fiscal year. However, that does not mean a true dollar decrease in tax revenue: rather, the District will see a 15.17% increase in overall dollars levied, with a decrease in mills of 25.74%. This results in a total overall increase of \$7,276,612 and a total overall decrease of 48.42 mills in both the Elementary and High School Districts:



#### Bozeman Public Schools K-12 Levied Mills by Fund



Source: District records

### Personnel Resource Changes

Montana's state accreditation standards provide the basic framework for the District's staffing model. The District anticipates little to no growth in the Elementary District, and the High School is anticipating a small increase in additional students during the 2023-24 school year. The economies of scale greatly diminished with the addition of Gallatin High School, and the staffing model reflects the class offerings available at each location. While staffing changes were made in previous years to accommodate the economies of scale, the budget reductions and anticipation of schedule changes in the 2024-25 school year kept the FTE consistent with the 2023-24 year for 2023-24.