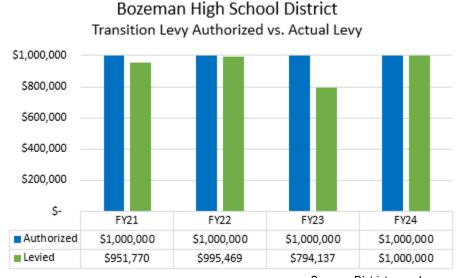

hed by the ballot language). In 2023-24, the District's General Fund budget is \$23,107,388, so the Transition Levy will reach its full \$1,000,000 potential with tax offset elsewhere.

In the ballot language, the District required the taxes associated with the Transition Levy to be completely offset. For the first two years of the Transition Levy, the District used investment earnings on construction bond proceeds to reduce the Debt Service levy and offset the tax impact of the Transition Levy. The third and fourth year used the TIF revenue to offset the amount necessary for the Transition Levy. The tax offset for the final Transition Levy's final two years have not been identified at this time, but a source will need to be identified if the Transition Levy is to be funded at that time.



The District will levy permissive taxes in the Building Reserve Fund again in 2023-24. The following graphs gives a breakdown of the Building Reserve Fund dollars and mills levied for both the Elementary and High School Districts. This graph includes the Voter approved Safety Levies (sub fund 611), the Building Reserve levies (sub fund 612), the Permissive Levy and the State Subsidy (sub fund 613), and the Transition Levy (sub fund 614). In 2023-24, the Elementary and High School Districts will levy 10.92 mills and 7.72 mills, respectively, in the Building Reserve Funds. The 18.64 total K-12 Building Reserve Fund mills represents 13.3% of the District's tax burden this year:





Source: District records

## Fund Balances and Reserves

Because state law restricts Building Reserve Fund ex