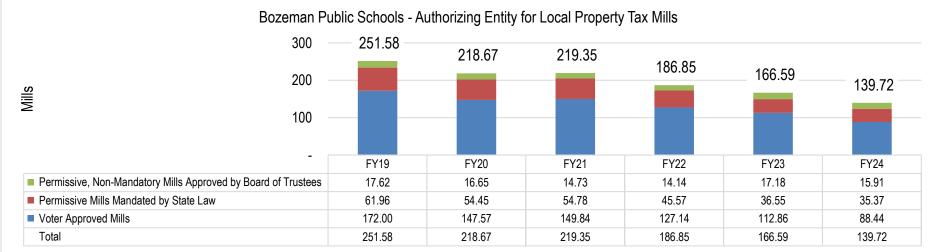

.00)  | 1.00          | 1.00             | -       | 4.00    | 3.00              | (1.00)  |
| Flexibility      | -       | -                | -       | -             | -                | -       | -       | -                 | -       |
| Debt Service     | 20.40   | 13.20            | (7.20)  | 39.41         | 25.04            | (14.37) | 59.81   | 38.24             | (21.57) |
| Building Reserve | 8.66    | 10.92            | 2.26    | 8.25          | 7.72             | (0.53)  | 16.91   | 18.64             | 1.73    |
| Total            | 102.09  | 77.21            | 24.88   | 86.05         | 62.51            | (23.54) | 188.14  | 139.72            | (48.42) |

#### **BOZEMAN PUBLIC SCHOOLS**

K-12 LEVIES BY FUND



#### **BOZEMAN PUBLIC SCHOOLS**

#### LEVIES BY AUTHORIZING ENTITY





The District tracks how Bozeman's school mills compare to those of other comparable and neighboring districts in the state, The eight largest school districts in the state—of which Bozeman is one—are classified as a 'AA" Districts for extracurricular athletic purposes. Although these districts differ in many ways, they are often compared on various different fronts. Districts are still developing 2023-24 information, but graphs depicting 2022-23 levies for Montana's AA Districts and comparing Bozeman's historical mill levies to the statewide AA average are shown below:





Source: Montana Office of Public Instruction

As you can see, Bozeman's 188.14 mills levied in 2022-23 are the lowest amount levied of our peer districts and about 23% below the 246.97 average mills they levied.

Loca