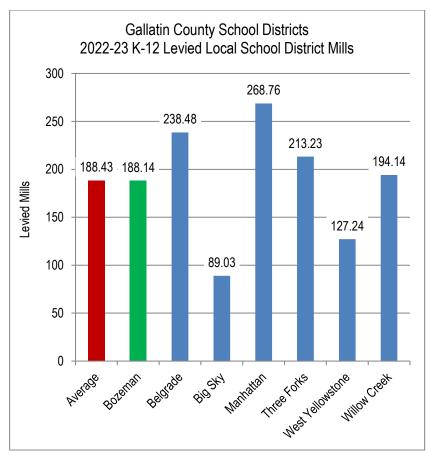

hich Bozeman is one—are classified as a 'AA" Districts for extracurricular athletic purposes. Although these districts differ in many ways, they are often compared on various different fronts. Districts are still developing 2023-24 information, but graphs depicting 2022-23 levies for Montana's AA Districts and comparing Bozeman's historical mill levies to the statewide AA average are shown below:





Source: Montana Office of Public Instruction

As you can see, Bozeman's 188.14 mills levied in 2022-23 are the lowest amount levied of our peer districts and about 23% below the 246.97 average mills they levied.

Local taxpayers often also ask how Bozeman's taxes compare to other districts in the county. 2022-23 detail and average historical mills for Gallatin County Schools are as follows:





Source: Montana Office of Public Instruction

The taxes levied by these neighboring districts vary widely due to drastic differences in enrollment, tax bases, and community growth patterns. Bozeman's 188.14 mills to be levied in 2022-23 is sitting right near the county average of 188.43 mills. As with the AA districts, bond debt is the primary driving factor with these mills. The Belgrade and Manhattan School Districts both had large bond issues during 2017-18, and those debt service payments caused significant increase in their levied mills.

# Individual Tax Bills

An individual's property tax bill is calculated using the market value of the property, the tax rate, and the mill value.

## Computation

For example, the tax impact of a 139.72 mill levy on a residential property owner w