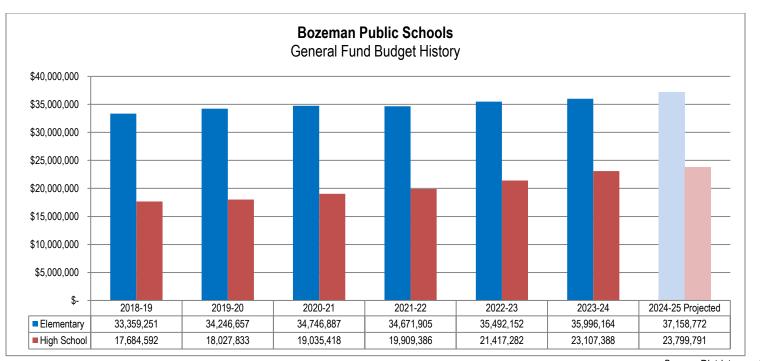

| ALL BUDGETED FUNDS                             | 70              |
|------------------------------------------------|-----------------|
| Overview                                       | <br>71          |
| Financing                                      | <br>75          |
| Bozeman Public Schools Overview                | <br>76          |
| Expenditure Budget                             | <br>            |
| Revenue Budget                                 | 90              |
| Fund Balances and Reserves                     |                 |
| OPERATING FUNDS                                | 93              |
| Overview                                       | 94              |
| Financing                                      | 94              |
| Bozeman Public Schools Overview                |                 |
| Expenditure Budget                             | 9 <i>6</i>      |
| Revenue Budget                                 | 9 <i>8</i>      |
| Fund Balances and Reserves                     | 100             |
| GENERAL FUND                                   | 101             |
| Overview                                       | 102             |
| Financing                                      | 102             |
| Bozeman Public Schools Overview                |                 |
| Budget and Taxation History                    | 111             |
| Fund Balances and Reserves                     | 114             |
| Expenditure Budget                             | 116             |
| Expenditure Budget: Budget Summary by Location | 118             |
| Revenue Budget                                 | 119             |
| Fund Balance and Reserve Analysis              | 120             |
| TRANSPORTATION FUND                            | 121             |
| Overview                                       |                 |
| Financing                                      | 122             |
| Bozeman Public Schools Overview                | 123             |
| Budget and Taxation History                    | 124             |
| Fund Balances and Reserves                     | 127             |
| Expenditure Budget                             | <br>129         |
| 2022-23 Bus Transportation Routes              | <br>131         |
| Revenue Budget                                 | <br>13 <i>3</i> |
| Fund Balance and Reserve Analysis              | <br>134         |