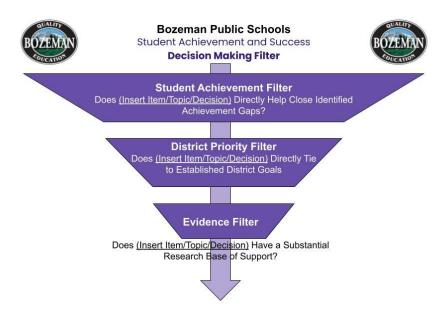

cess to resources, opportunities, supports and interventions to maximize the success of each student.
- Assuring that all BSD7 staff members, with deliberate effort, continue to examine and eliminate beliefs, policies, practices, and teaching that may perpetuate disparities in achievement.
- Raising the achievement of each student while eliminating any identified or perceived opportunity or achievement gaps.
- Filtering programs, initiatives, and budget supports to maximize student success.

Associated procedure #3610p has been established as a decision making filter and will be used during the Board Budget Committee process to ensure that budget recommendations that are made by the committee are in alignment with closing the achievement gap, District goals, and evidence-based practices:



CORE Purpose - Bozeman Public Schools exist to provide an outstanding education that inspires and ensures high achievement so every student can succeed and make a difference in a rapidly changing world community.

#### **Budget FAQs**

Question: Why are we just hearing about this now?

Answer: Central office and the Board monitor the budget situation closely each year. The deficit has existed—and been growing, as explained above—for a number of years. We've made a point to highlight and document the deficit every year during the budget cycle, but we've allowed it to perpetuate because we've had one time funds to cover it. Administration expects that those one time funds will be exhausted in the next couple of years, and our deficits must be corrected before that happens.

Question: Where