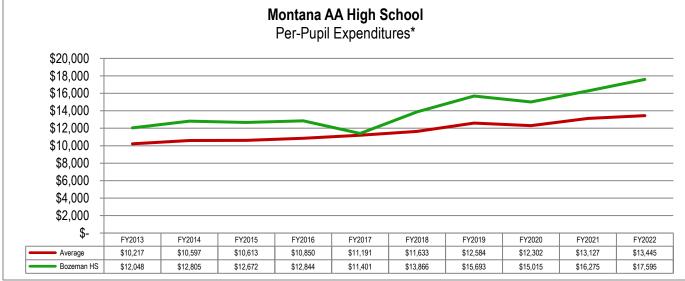

this difference, the District includes this information here as this section is the most appropriate place for it.

The eight largest school districts in the state—of which Bozeman is one—are classified as 'AA" Districts for extracurricular athletic purposes. Although these districts differ in many ways, they are often compared on various different fronts. Graphs depicting 2021-22 elementary and high school expenditures for Montana's AA Districts and comparing Bozeman's historical expenditures to the statewide AA average are shown below. At the time of this document, these are the most recent expenditures to report. Year end financials will be made available later in the fall of 2023 and will be reported in next year's budget document.





Source: Montana Office of Public Instruction





Source: Montana Office of Public Instruction

2016-17 notwithstanding, Bozeman's expenditures tend to exceed the average for both the elementary and high school. The variance is generally due to:

- Bozeman's recent growth has necessitated additional facility construction, and this construction is typically financed through bonds. These bond payments are included in these figures and have a significant impact on Bozeman's per-pupil expenditures.
- Consistent voter approval for Bozeman General Fund levy requests. Voters in other AA districts have not been as willing to approve funding and additional spending requests. These requests generate additional spending authority, and drive up Bozeman's per-pupil expenditures over time.
- In recent years, Bozeman has been awarded several large gra