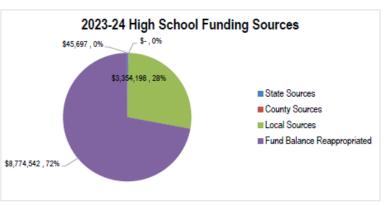

| Actual         | Actual       | Actual         | Actual           | Budget       |        | Budget       | Ļ  | Actual      | Actual         | Actual         | Actual            | Budget        |         | Budget        |
| Taxable Value                                    | \$ 156,191,478 |              | \$ 191,687,364 | \$ 231,009,258   |              | 59,589 |              | \$ | 187,815,184 | \$ 223,747,892 | \$ 230,172,095 |                   |               | 828,230 |               |
| Levied Mills                                     | 10.74          | 10.44        | 8.93           | 6.63             | 10.92        |        | 5.49         |    | 7.37        | 11.31          | 9.82           | 8.99              | 7.72          |         | 5.60          |





#### **Bozeman Public Schools**

## Fund Balance and Reserve Analysis Building Reserve Fund

|                                       |    |           |                 | Elementa        | ıry l | District  |                 |    |            |
|---------------------------------------|----|-----------|-----------------|-----------------|-------|-----------|-----------------|----|------------|
| Fund Balance Analysis and Projections | Г  | Actual    | Actual          | Actual          |       | Actual    | Budget*         |    | Projected* |
| Fund Balance Analysis and Projections |    | 2019-20   | 2020-21         | 2021-22         |       | 2022-23   | 2023-24         |    | 2024-25    |
| Beginning Fund Balance                | \$ | 1,401,422 | \$<br>2,062,763 | \$<br>2,460,469 | \$