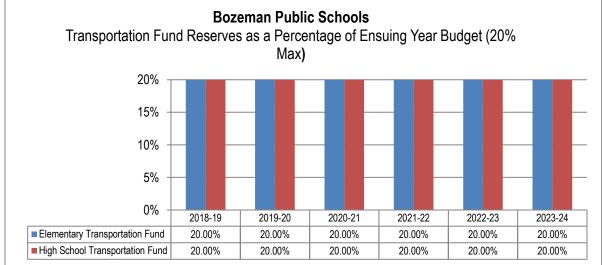

| ALL BUDGETED FUNDS                             | 70              |
|------------------------------------------------|-----------------|
| Overview                                       | <br>71          |
| Financing                                      | <br>75          |
| Bozeman Public Schools Overview                | <br>76          |
| Expenditure Budget                             | <br>            |
| Revenue Budget                                 | 90              |
| Fund Balances and Reserves                     |                 |
| OPERATING FUNDS                                | 93              |
| Overview                                       | 94              |
| Financing                                      | 94              |
| Bozeman Public Schools Overview                |                 |
| Expenditure Budget                             | 9 <i>6</i>      |
| Revenue Budget                                 | 9 <i>8</i>      |
| Fund Balances and Reserves                     | 100             |
| GENERAL FUND                                   | 101             |
| Overview                                       | 102             |
| Financing                                      | 102             |
| Bozeman Public Schools Overview                |                 |
| Budget and Taxation History                    | 111             |
| Fund Balances and Reserves                     | 114             |
| Expenditure Budget                             | 116             |
| Expenditure Budget: Budget Summary by Location | 118             |
| Revenue Budget                                 | 119             |
| Fund Balance and Reserve Analysis              | 120             |
| TRANSPORTATION FUND                            | 121             |
| Overview                                       |                 |
| Financing                                      | 122             |
| Bozeman Public Schools Overview                | 123             |
| Budget and Taxation History                    | 124             |
| Fund Balances and Reserves                     | 127             |
| Expenditure Budget                             | <br>129         |
| 2022-23 Bus Transportation Routes              | <br>131         |
| Revenue Budget                                 | <br>13 <i>3</i> |
| Fund Balance and Reserve Analysis              | <br>134         |