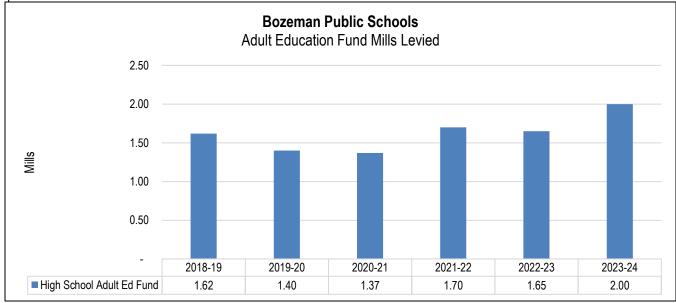

| BUS DEPRECIATION FUND             | 135 |
|-----------------------------------|-----|
| Overview                          |     |
| Financing                         | 136 |
| Bozeman Public Schools Overview   | 136 |
| Budget and Taxation History       | 136 |
| Fund Balances and Reserves        |     |
| Expenditure Budget                | 139 |
| Revenue Budget                    | 141 |
| Fund Balance and Reserve Analysis |     |
| TUITION FUND                      |     |
| Overview                          | 144 |
| Financing                         | 144 |
| Bozeman Public Schools Overview   | 145 |
| Budget and Taxation History       | 147 |
| Fund Balances and Reserves        | 149 |
| Expenditure Budget                | 150 |
| Revenue Budget                    |     |
| Fund Balance and Reserve Analysis |     |
| RETIREMENT FUND                   |     |
| Overview                          |     |
| Financing                         | 155 |
| Bozeman Public Schools Overview   |     |
| Budget and Taxation History       | 156 |
| Fund Balances and Reserves        | 158 |
| Expenditure Budget                | 160 |
| Revenue Budget                    | 162 |
| Fund Balance and Reserve Analysis |     |
| ADULT EDUCATION FUND              | 164 |
| Overview                          | 165 |
| Financing                         | 165 |
| Bozeman Public Schools Overview   |     |
| Budget and Taxation History       | 166 |
| Fund Balances and Reserves        |     |
| Expenditure Budget                | 171 |