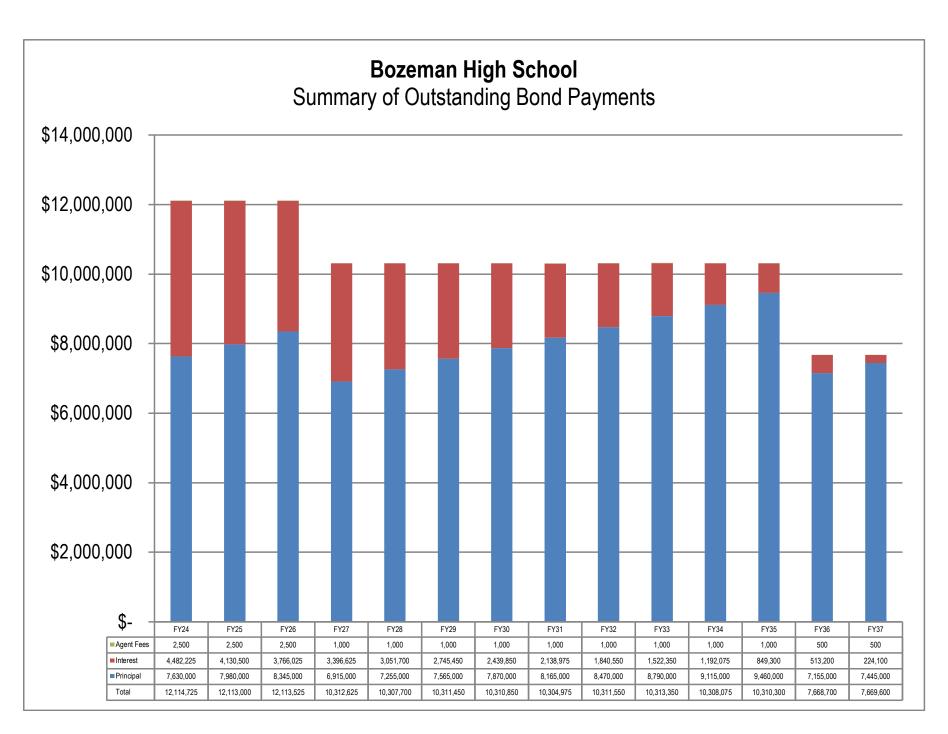

| -          |                        |                    |           | , , ,                     |
| 6/1/2038                         |                        | _               | _          | -                      | _        |            | -                      | -                      | _          | _                      | -                | -          | _                      | _                  | - \$      |                           |
| TOTAL                            | \$ 6,120,000           | 431,800         | \$ 3,000   | \$ 1,985,000           | 120,150  | 1,500      | \$ 81,165,000 \$       | 26,190,850             | 7,000      | \$ 22,890,000 \$       | 5,550,125        | \$ 6,000   | 112,160,000            | 32,292,925         | 17,500 \$ | 144,470,425               |



Bozeman Public Schools Debt Limit Analysis

High School

|              |             |            |            |             |             | Ending Bal   |           |            |             |
|--------------|-------------|------------|------------|-------------|-------------|--------------|-----------|------------|-------------|
| Year         | Estimated   |            | Fac. Guar. | Estimated   |             | Outstanding  | Annual    |            | Esti mated  |
| <u>Ended</u> | Ta x Base   | <u>ANB</u> | TV per ANB | Debt Limit  | New Issue   | <u>Deb</u> t | Payment   | QZAB Bonds | Debt Margin |
| 2015         | 157,393,739 | 2,005 \$   | 78.68      | 157,753,400 | -           | 26,220,000   | -         | -          | 131,533,400 |
| 2016         | 152,115,661 | 2,016 \$   | 68