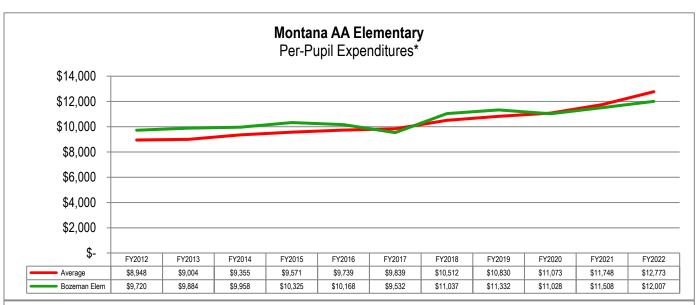

| ALL BUDGETED FUNDS                             | 70              |
|------------------------------------------------|-----------------|
| Overview                                       | <br>71          |
| Financing                                      | <br>75          |
| Bozeman Public Schools Overview                | <br>76          |
| Expenditure Budget                             | <br>            |
| Revenue Budget                                 | 90              |
| Fund Balances and Reserves                     |                 |
| OPERATING FUNDS                                | 93              |
| Overview                                       | 94              |
| Financing                                      | 94              |
| Bozeman Public Schools Overview                |                 |
| Expenditure Budget                             | 9 <i>6</i>      |
| Revenue Budget                                 | 9 <i>8</i>      |
| Fund Balances and Reserves                     | 100             |
| GENERAL FUND                                   | 101             |
| Overview                                       | 102             |
| Financing                                      | 102             |
| Bozeman Public Schools Overview                |                 |
| Budget and Taxation History                    | 111             |
| Fund Balances and Reserves                     | 114             |
| Expenditure Budget                             | 116             |
| Expenditure Budget: Budget Summary by Location | 118             |
| Revenue Budget                                 | 119             |
| Fund Balance and Reserve Analysis              | 120             |
| TRANSPORTATION FUND                            | 121             |
| Overview                                       |                 |
| Financing                                      | 122             |
| Bozeman Public Schools Overview                | 123             |
| Budget and Taxation History                    | 124             |
| Fund Balances and Reserves                     | 127             |
| Expenditure Budget                             | <br>129         |
| 2022-23 Bus Transportation Routes              | <br>131         |
| Revenue Budget                                 | <br>13 <i>3</i> |
| Fund Balance and Reserve Analysis              | <br>134         |