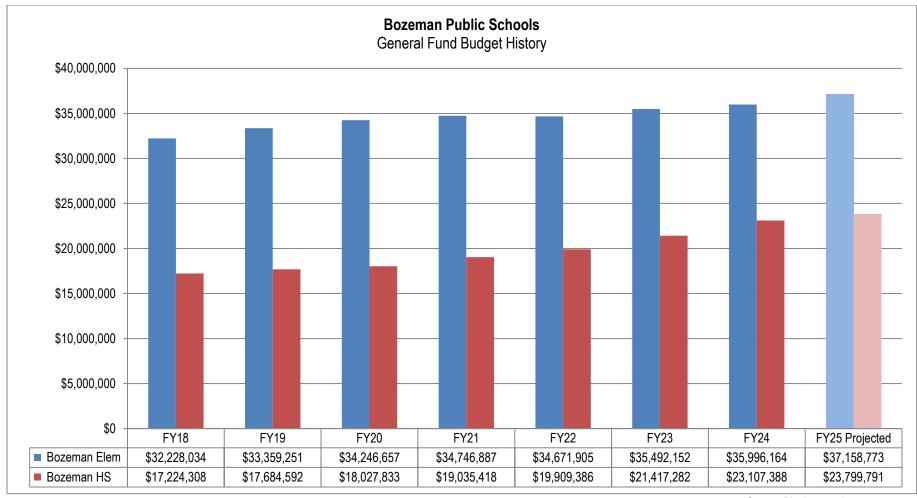

| ALL BUDGETED FUNDS                             | 70              |
|------------------------------------------------|-----------------|
| Overview                                       | <br>71          |
| Financing                                      | <br>75          |
| Bozeman Public Schools Overview                | <br>76          |
| Expenditure Budget                             | <br>            |
| Revenue Budget                                 | 90              |
| Fund Balances and Reserves                     |                 |
| OPERATING FUNDS                                | 93              |
| Overview                                       | 94              |
| Financing                                      | 94              |
| Bozeman Public Schools Overview                |                 |
| Expenditure Budget                             | 9 <i>6</i>      |
| Revenue Budget                                 | 9 <i>8</i>      |
| Fund Balances and Reserves                     | 100             |
| GENERAL FUND                                   | 101             |
| Overview                                       | 102             |
| Financing                                      | 102             |
| Bozeman Public Schools Overview                |                 |
| Budget and Taxation History                    | 111             |
| Fund Balances and Reserves                     | 114             |
| Expenditure Budget                             | 116             |
| Expenditure Budget: Budget Summary by Location | 118             |
| Revenue Budget                                 | 119             |
| Fund Balance and Reserve Analysis              | 120             |
| TRANSPORTATION FUND                            | 121             |
| Overview                                       |                 |
| Financing                                      | 122             |
| Bozeman Public Schools Overview                | 123             |
| Budget and Taxation History                    | 124             |
| Fund Balances and Reserves                     | 127             |
| Expenditure Budget                             | <br>129         |
| 2022-23 Bus Transportation Routes              | <br>131         |
| Revenue Budget                                 | <br>13 <i>3</i> |
| Fund Balance and Reserve Analysis              | <br>134         |