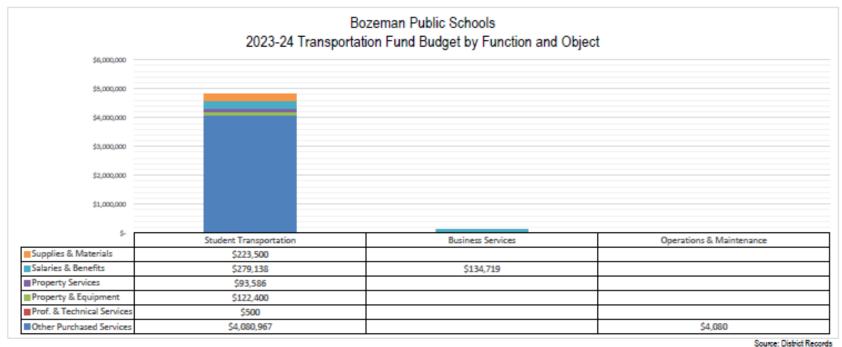

| ALL BUDGETED FUNDS                             | 70              |
|------------------------------------------------|-----------------|
| Overview                                       | <br>71          |
| Financing                                      | <br>75          |
| Bozeman Public Schools Overview                | <br>76          |
| Expenditure Budget                             | <br>            |
| Revenue Budget                                 | 90              |
| Fund Balances and Reserves                     |                 |
| OPERATING FUNDS                                | 93              |
| Overview                                       | 94              |
| Financing                                      | 94              |
| Bozeman Public Schools Overview                |                 |
| Expenditure Budget                             | 9 <i>6</i>      |
| Revenue Budget                                 | 9 <i>8</i>      |
| Fund Balances and Reserves                     | 100             |
| GENERAL FUND                                   | 101             |
| Overview                                       | 102             |
| Financing                                      | 102             |
| Bozeman Public Schools Overview                |                 |
| Budget and Taxation History                    | 111             |
| Fund Balances and Reserves                     | 114             |
| Expenditure Budget                             | 116             |
| Expenditure Budget: Budget Summary by Location | 118             |
| Revenue Budget                                 | 119             |
| Fund Balance and Reserve Analysis              | 120             |
| TRANSPORTATION FUND                            | 121             |
| Overview                                       |                 |
| Financing                                      | 122             |
| Bozeman Public Schools Overview                | 123             |
| Budget and Taxation History                    | 124             |
| Fund Balances and Reserves                     | 127             |
| Expenditure Budget                             | <br>129         |
| 2022-23 Bus Transportation Routes              | <br>131         |
| Revenue Budget                                 | <br>13 <i>3</i> |
| Fund Balance and Reserve Analysis              | <br>134         |