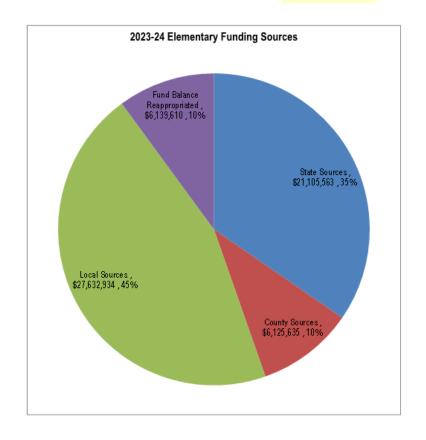

| ALL BUDGETED FUNDS                             | 70              |
|------------------------------------------------|-----------------|
| Overview                                       | <br>71          |
| Financing                                      | <br>75          |
| Bozeman Public Schools Overview                | <br>76          |
| Expenditure Budget                             | <br>            |
| Revenue Budget                                 | 90              |
| Fund Balances and Reserves                     |                 |
| OPERATING FUNDS                                | 93              |
| Overview                                       | 94              |
| Financing                                      | 94              |
| Bozeman Public Schools Overview                |                 |
| Expenditure Budget                             | 9 <i>6</i>      |
| Revenue Budget                                 | 9 <i>8</i>      |
| Fund Balances and Reserves                     | 100             |
| GENERAL FUND                                   | 101             |
| Overview                                       | 102             |
| Financing                                      | 102             |
| Bozeman Public Schools Overview                |                 |
| Budget and Taxation History                    | 111             |
| Fund Balances and Reserves                     | 114             |
| Expenditure Budget                             | 116             |
| Expenditure Budget: Budget Summary by Location | 118             |
| Revenue Budget                                 | 119             |
| Fund Balance and Reserve Analysis              | 120             |
| TRANSPORTATION FUND                            | 121             |
| Overview                                       |                 |
| Financing                                      | 122             |
| Bozeman Public Schools Overview                | 123             |
| Budget and Taxation History                    | 124             |
| Fund Balances and Reserves                     | 127             |
| Expenditure Budget                             | <br>129         |
| 2022-23 Bus Transportation Routes              | <br>131         |
| Revenue Budget                                 | <br>13 <i>3</i> |
| Fund Balance and Reserve Analysis              | <br>134         |