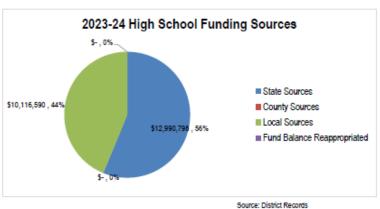

| Actual       | Actual          | Actual        | Actual           | Budget            |         | Budget        | Ļ | Actual        | Actual      | Actual       | Actual          | Budget        |         | Budget       |
| Taxable Value                              | \$ 156,191,4 |                 |               | \$ 231,009,258   |                   | 69,589  |               | 5 | ,,            | 223,747,892 | 230,172,095  | \$ 278,036,597  |               | 828,230 |              |
| Levied Mills                               | 72           | 24 70.66        | 61.59         | 60.98            | 42.58             |         | 41.16         |   | 33.93         | 34.47       | 30.59        | 32.16           | 23.26         |         | 23.48        |





#### **Bozeman Public Schools**

## Fund Balance and Reserve Analysis General Fund

|                                       |                 |                 |    | Elementa   | iry l | Diatrict   |                 |                 |
|---------------------------------------|-----------------|-----------------|----|------------|-------|------------|-----------------|-----------------|
| Fund Balance Analysis and Projections | Actual          | Actual          | Г  | Actual     | Г     | Actual     | Budget*         | Projected*      |
| Fund Balance Analysis and Projections | 2019-20         | 2020-21         |    | 2021-22    |       | 2022-23    | 2023-24         | 2024-25         |
| Beginning Fund Balance                | \$<br>3,292,218 | \$<br>3,553,527 | \$ | 3,488,341  | \$