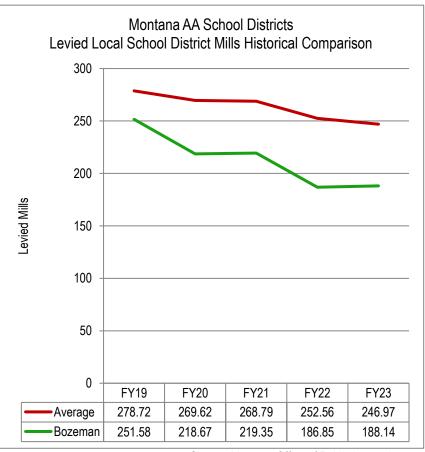

88   | 86.05         | 62.51            | (23.54) | 188.14  | 139.72            | (48.42) |

#### **BOZEMAN PUBLIC SCHOOLS**

K-12 LEVIES BY FUND



#### **BOZEMAN PUBLIC SCHOOLS**

#### LEVIES BY AUTHORIZING ENTITY





The District tracks how Bozeman's school mills compare to those of other comparable and neighboring districts in the state, The eight largest school districts in the state—of which Bozeman is one—are classified as a 'AA" Districts for extracurricular athletic purposes. Although these districts differ in many ways, they are often compared on various different fronts. Districts are still developing 2023-24 information, but graphs depicting 2022-23 levies for Montana's AA Districts and comparing Bozeman's historical mill levies to the statewide AA average are shown below:





Source: Montana Office of Public Instruction

As you can see, Bozeman's 188.14 mills levied in 2022-23 are the lowest amount levied of our peer districts and about 23% below the 246.97 average mills they levied.

Local taxpayers often also ask how Bozeman's taxes compare to other districts in the county. 2022-23 detail and average historical mills for Gallatin County Schools are as follows:





Source: Montana Office of Public Instruction

The taxes levied by these neighboring districts vary widely due to drastic differences in enrollment, tax bases, and community growth patterns. Bozeman's 188.14 mills to be levied in 2022-23 is sitting right near the county average of 188.43 mills. As with the AA districts, bond debt is the primary driving factor with these mills. The Belgrade and Man