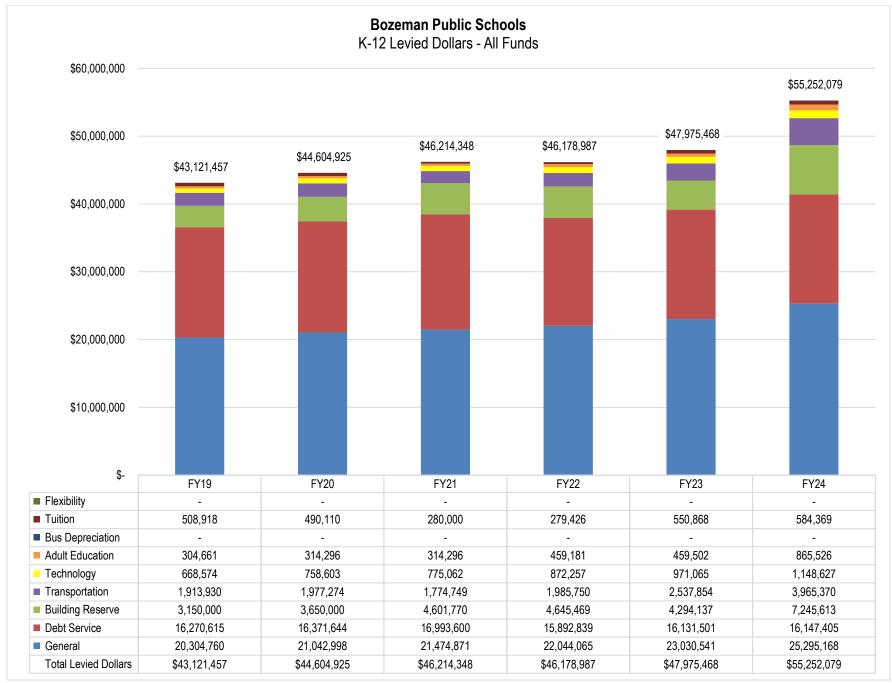

| 2,667 | 37                 |
| Total (K-12)               | 7,282                                                                    | 7,293 | 11                 |

Source: District records

# Bozeman Public Schools Actual and Projected Enrollment October 2022



#### **Taxation**

Montana does not have a general sales tax, and income tax revenue goes directly to the State Department of Revenue. As a result, local property taxes are a primary funding source for school budgets. As Bozeman's budgets grow, local property tax levies continue to increase as well. The FY 2023-24 budget is funded by \$55,252,079 in property taxes, an increase of \$7,276,611 (15.17%) from FY2023. The following graphs detail those amounts by District and then by fund:





The largest tax changes occurred in the General, Transportation, Adult Education, Technology and Building Reserve funds. Together, these funds account for 99% of the 2023-24 tax increase. The assessed property values in the District boundaries increased by an average of 55.32% between the Elementary & High School Districts. The increase in taxable value increases the total dollar amount that the District is able to levy when the levies are based on mills; however, the majority of the levies are based on fixed dollar amounts, and the increased taxable value will actually spread the total property tax increase incurred by voters over a larger area, thereby lessening the increase on individual properties for those specific levies.

- General Funds: \$2,264,626 tax increase. In May 2023, vot