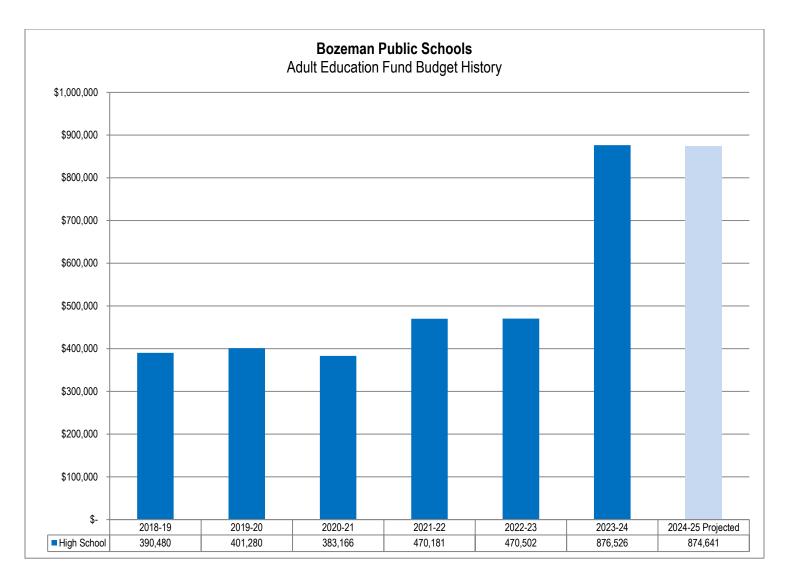

ral Fund, Adult Ed and Title I funds. The District renegotiated and recoded contract expenses to have the District portion previously covered by the general fund coded to Adult Ed permissive levy (Parent Liaisons). This resulted in \$195,000 savings to the General Fund and an increase of local Adult Ed taxes in the same amount.

## **Budget and Taxation History**

The District's Adult Ed program has changed over time. The District currently has four staff members employed to run the HiSet and Early Childhood Literacy Initiative programs. The budget for the Adult Education fund is permissively levied and increased significantly in 2023-24 to cover the cost of the Early Childhood program and the restructuring of the THRIVE contract.

The graph below shows the growing budgets for this fund:



The following graphs present a five-year history of Adult Education Fund dollars and mills levied. In 2023-24, the High School Districts will levy 2.0 mills, which represents < 1% of the District's tax burden this year:





## Fund Balances and Reserves

Because state law restricts Adult Ed Fund expenditures to adult education costs, Adult Ed Fund balances are considered restricted fund balances in accordance with GASB Statement 54. Ending fund balances continue to grow in the Adult Ed Fund. State law (20-7-713, MCA) limits districts to a maximum reserve of 35% in the Adult Ed Fund. Fund balances above that amount must be reappropriated—or used to reduce revenue requirements in the ensuing fiscal year. While the District was unable to reserve the full 35% for the 2023-24 fiscal year, th