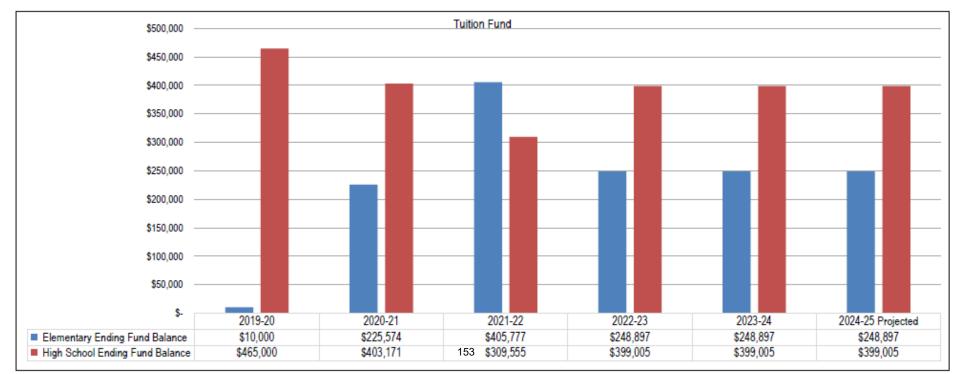

| \$ | 465,000          | \$ | 403,171          | \$           | 309,555          | \$ | 399,005          | \$  | 399,005          |  |  |  |  |
| \$ | 611,160<br>0.00%                                              | \$ | 465,000<br>0.00% | \$ | 403,171<br>0.00% | \$           | 580,140<br>0.00% | \$ | 681,162<br>0.00% | \$  | 682,915<br>0.00% |  |  |  |  |
|    | 0.00%<br>N/A                                                  |    | 0.00%<br>N/A     |    | 0.00%<br>N/A     | 0.00%<br>N/A |                  |    | 0.00%<br>N/A     | N/A |                  |  |  |  |  |
|    | 1671                                                          |    | 1411             |    | 1471             |              | 1471             |    | 14111            |     | 1471             |  |  |  |  |



# **Bozeman Public Schools**



2023-24 Adopted Budget

**Financial Section:** Retirement Funds

## **Retirement Fund**

## **Overview**

The Retirement Fund authorized by Section 20-9-501, MCA, for the purpose of financing the employer's contribution to the Teachers' Retirement System (TRS), the Public Employees' Retirement System (PERS), Unemployment Compensation, Social Security and Medicare. School districts may only charge the Retirement Fund for retirement benefits associated with employees whose salaries and health-related benefits, if any, are paid from state and local funds, including the Food Services Fund.

The Retirement Fund budgets total \$10,400,000, or 8.8% of the District's 2023-24 budgeted funds.

# **Financing**

The Retirement Fund is financed by a countywide permissi