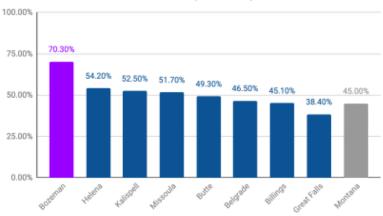

is a group of educators that meets regularly, shares expertise, and works collaboratively to improve teaching skills and the academic performance of students.
- 4. Graduation Goal: By 2025, 95% of BSD7 students in each graduation cohort will earn a regular high school diploma in four years or fewer.

Reporting for prior school year academic status does not typically arrive until the mid-fall of the following school year. The data presented below is from the most recent annual report that the District has published at the time of this report submission. The 2022-23 academic year data will be made available in future budget documents.

## English Language Arts (ELA) - % Proficient or Advanced

#### AA District ELA SBAC 2020-2021 (Grades 3-8)



#### AA District ACT ELA 2020-2021 (Grade 11)



Source: District 2021-2022 Annual Report





#### Math - % Proficient or Advanced

AA District Math SBAC 2020-2021 (Grades 3-8)



AA District ACT Math 2020-2021 (Grade 11)



Source: District 2021-2022 Annual Report

## **Total Enrollment**

#### AA District PK-12 Enrollment 2020-2021



## **% Economically Disadvantaged**

AA District - % Economically Disadvantaged 2020-2021



Source: District 2021-2022 Annual Report

100.00%

#### **GRADUATION RATES**

### **TOTAL STUDENTS 2022-2023: 7,357**





### **STUDENT: TEACHER RATIOS**

#### **ATTENDANCE RATES**









Source: District 2021-22 Annual Report

#### **GLOSSARY OF TERMS**

- ACT (American College Test) national standardized test that serves as a measurement of aptitude and critical thinking.
- **American Indian Achievement Ga