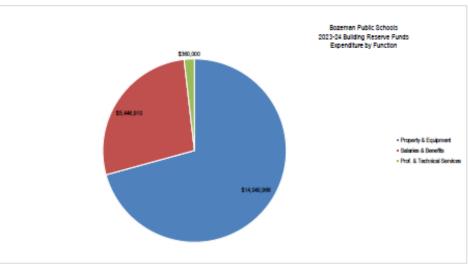

|                   | 0.0%     | -                   | 750          | -           | -           | 298          | 24,193       | -                    | 0.0%     | -                |
| Total For Location                      | \$ 2,126,802        | \$ 1,522,904 | \$ 2,006,697 | \$ 1,620,315 | \$ 1,551,534 | \$ 7,503,704      | 100.0%   | \$ 7,965,760        | \$ 1,159,534 | \$ 452,765  | \$ 488,478  | \$ 2,582,191 | \$ 2,787,984 | \$ 12,344,173        | 100.0%   | \$ 13,277,002    |
|                                         |                     |              |              |              |              |                   |          |                     |              |             |             |              |              |                      |          |                  |







#### Bozeman Public Schools 2023-24 Revenue and Funding Source Budget Building Reserve Fund

|                                                  |                |              | Ele            | mentary District |              |        |              |    |             |                | Hig            | h School District |               |         |               |
|--------------------------------------------------|----------------|--------------|----------------|------------------|--------------|--------|--------------|----|-------------|----------------|----------------|-------------------|---------------|---------|---------------|
| D                                                | 2019-20        | 2020-21      | 2021-22        | 2022-23          | 2023-24      |        | 2024-25