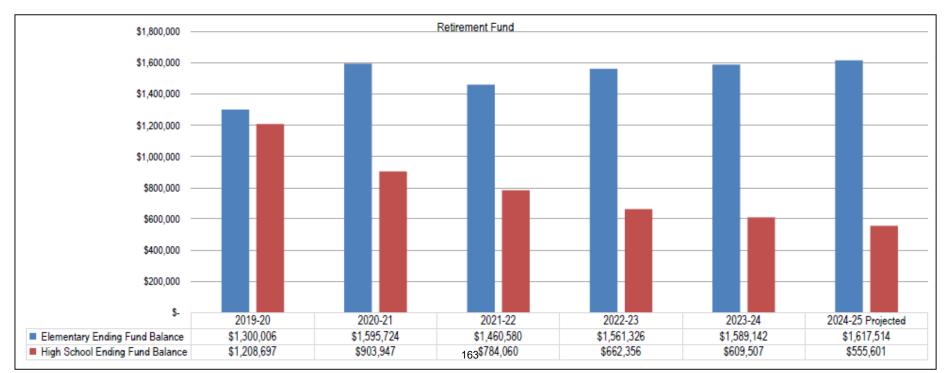

662,356                    |    | 609,507                    |  |  |
|                      | 594,476                    |    | 588,697                    |         | 283,947                    |    | 124,060                    |            | -                          |    | -                          |  |  |
| \$                   | 1,204,476                  | \$ | 1,208,697                  | \$      | 903,947                    | \$ | 784,060                    | \$         | 662,356                    | \$ | 609,507                    |  |  |
| \$                   | 3,050,000<br>20.00%<br>20% | \$ | 3,100,000<br>20.00%<br>20% | \$      | 3,100,000<br>20.00%<br>20% | \$ | 3,300,000<br>20.00%<br>20% | \$         | 4,200,000<br>15.77%<br>20% | \$ | 4,283,967<br>14.23%<br>20% |  |  |



# **Bozeman Public Schools**



2023-24 Adopted Budget

Financial Section: Adult Education Fund

# **Adult Education Fund**

## Overview

The Adult Education Fund is required for districts operating an adult education program in accordance with 20-7-702, MCA. Adult education programs may provide any area of instruction approved by the trustees, including basic, secondary, and vocational/technical education.

The Adult Education Fund budget is \$876,526, or < 1% of the District's 2023-24 budgeted funds.

# Financing

The Adult Education Fund has two primary financing sources: the first is course fees for students. Trustees are allowed to charge for tuition and equipment and materials, and those charges can be determined on a course-by-course basis. Although, with time, this revenue source