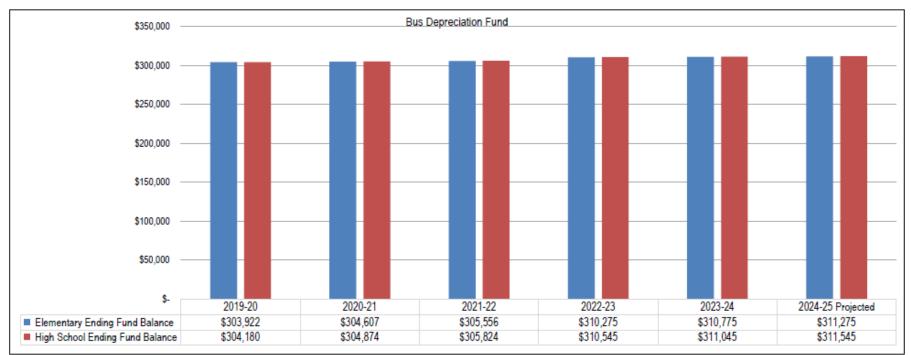

| BUS DEPRECIATION FUND             | 135 |
|-----------------------------------|-----|
| Overview                          |     |
| Financing                         | 136 |
| Bozeman Public Schools Overview   | 136 |
| Budget and Taxation History       | 136 |
| Fund Balances and Reserves        |     |
| Expenditure Budget                | 139 |
| Revenue Budget                    | 141 |
| Fund Balance and Reserve Analysis |     |
| TUITION FUND                      |     |
| Overview                          | 144 |
| Financing                         | 144 |
| Bozeman Public Schools Overview   | 145 |
| Budget and Taxation History       | 147 |
| Fund Balances and Reserves        | 149 |
| Expenditure Budget                | 150 |
| Revenue Budget                    |     |
| Fund Balance and Reserve Analysis |     |
| RETIREMENT FUND                   |     |
| Overview                          |     |
| Financing                         | 155 |
| Bozeman Public Schools Overview   |     |
| Budget and Taxation History       | 156 |
| Fund Balances and Reserves        | 158 |
| Expenditure Budget                | 160 |
| Revenue Budget                    | 162 |
| Fund Balance and Reserve Analysis |     |
| ADULT EDUCATION FUND              | 164 |
| Overview                          | 165 |
| Financing                         | 165 |
| Bozeman Public Schools Overview   |     |
| Budget and Taxation History       | 166 |
| Fund Balances and Reserves        |     |
| Expenditure Budget                | 171 |