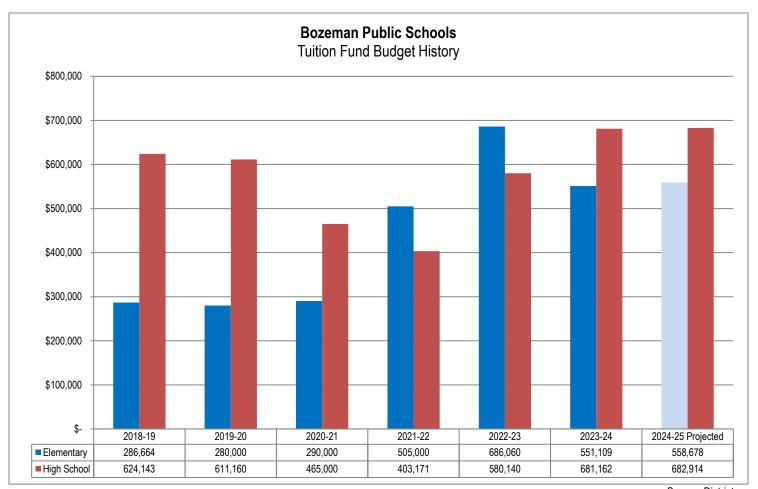

| BUS DEPRECIATION FUND             | 135 |
|-----------------------------------|-----|
| Overview                          |     |
| Financing                         | 136 |
| Bozeman Public Schools Overview   | 136 |
| Budget and Taxation History       | 136 |
| Fund Balances and Reserves        |     |
| Expenditure Budget                | 139 |
| Revenue Budget                    | 141 |
| Fund Balance and Reserve Analysis |     |
| TUITION FUND                      |     |
| Overview                          | 144 |
| Financing                         | 144 |
| Bozeman Public Schools Overview   | 145 |
| Budget and Taxation History       | 147 |
| Fund Balances and Reserves        | 149 |
| Expenditure Budget                | 150 |
| Revenue Budget                    |     |
| Fund Balance and Reserve Analysis |     |
| RETIREMENT FUND                   |     |
| Overview                          |     |
| Financing                         | 155 |
| Bozeman Public Schools Overview   |     |
| Budget and Taxation History       | 156 |
| Fund Balances and Reserves        | 158 |
| Expenditure Budget                | 160 |
| Revenue Budget                    | 162 |
| Fund Balance and Reserve Analysis |     |
| ADULT EDUCATION FUND              | 164 |
| Overview                          | 165 |
| Financing                         | 165 |
| Bozeman Public Schools Overview   |     |
| Budget and Taxation History       | 166 |
| Fund Balances and Reserves        |     |
| Expenditure Budget                | 171 |