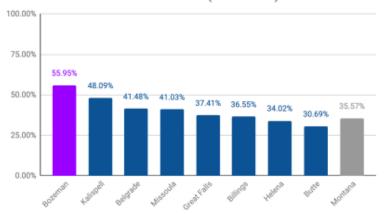

c performance of students.
- 4. Graduation Goal: By 2025, 95% of BSD7 students in each graduation cohort will earn a regular high school diploma in four years or fewer.

Reporting for prior school year academic status does not typically arrive until the mid-fall of the following school year. The data presented below is from the most recent annual report that the District has published at the time of this report submission. The 2022-23 academic year data will be made available in future budget documents.

## English Language Arts (ELA) - % Proficient or Advanced

#### AA District ELA SBAC 2020-2021 (Grades 3-8)



#### AA District ACT ELA 2020-2021 (Grade 11)



Source: District 2021-2022 Annual Report





#### Math - % Proficient or Advanced

AA District Math SBAC 2020-2021 (Grades 3-8)



AA District ACT Math 2020-2021 (Grade 11)



Source: District 2021-2022 Annual Report

## **Total Enrollment**

#### AA District PK-12 Enrollment 2020-2021



## **% Economically Disadvantaged**

AA District - % Economically Disadvantaged 2020-2021



Source: District 2021-2022 Annual Report

100.00%

#### **GRADUATION RATES**

### **TOTAL STUDENTS 2022-2023: 7,357**





### **STUDENT: TEACHER RATIOS**

#### **ATTENDANCE RATES**









Source: District 2021-22 Annual Report

#### **GLOSSARY OF TERMS**

- ACT (American College Test) national standardized test that serves as a measurement of aptitude and critical thinking.
- **American Indian Achievement Gap Payment -** A state payment made to a school district's General Fund for each American Indian student enrolled in the district. Th