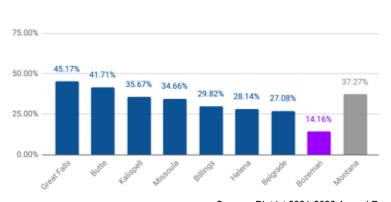

e mid-fall of the following school year. The data presented below is from the most recent annual report that the District has published at the time of this report submission. The 2022-23 academic year data will be made available in future budget documents.

## English Language Arts (ELA) - % Proficient or Advanced

#### AA District ELA SBAC 2020-2021 (Grades 3-8)



#### AA District ACT ELA 2020-2021 (Grade 11)



Source: District 2021-2022 Annual Report





#### Math - % Proficient or Advanced

AA District Math SBAC 2020-2021 (Grades 3-8)



AA District ACT Math 2020-2021 (Grade 11)



Source: District 2021-2022 Annual Report

## **Total Enrollment**

#### AA District PK-12 Enrollment 2020-2021



## **% Economically Disadvantaged**

AA District - % Economically Disadvantaged 2020-2021



Source: District 2021-2022 Annual Report

100.00%

#### **GRADUATION RATES**

### **TOTAL STUDENTS 2022-2023: 7,357**





### **STUDENT: TEACHER RATIOS**

#### **ATTENDANCE RATES**









Source: District 2021-22 Annual Report

#### **GLOSSARY OF TERMS**

- ACT (American College Test) national standardized test that serves as a measurement of aptitude and critical thinking.
- **American Indian Achievement Gap Payment -** A state payment made to a school district's General Fund for each American Indian student enrolled in the district. The amount of the payment is determined each legislative session.
- ANB (Average Number Belonging) Each October and February, school districts report the number of students enrolled in their schools to the OPI. From these counts, ANB is calculated. ANB i