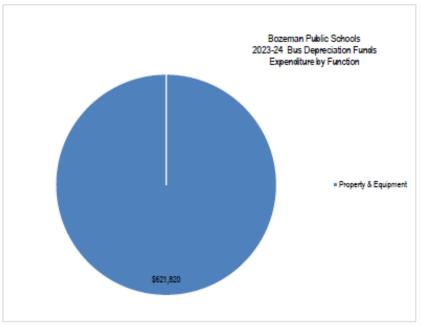

| BUS DEPRECIATION FUND             | 135 |
|-----------------------------------|-----|
| Overview                          |     |
| Financing                         | 136 |
| Bozeman Public Schools Overview   | 136 |
| Budget and Taxation History       | 136 |
| Fund Balances and Reserves        |     |
| Expenditure Budget                | 139 |
| Revenue Budget                    | 141 |
| Fund Balance and Reserve Analysis |     |
| TUITION FUND                      |     |
| Overview                          | 144 |
| Financing                         | 144 |
| Bozeman Public Schools Overview   | 145 |
| Budget and Taxation History       | 147 |
| Fund Balances and Reserves        | 149 |
| Expenditure Budget                | 150 |
| Revenue Budget                    |     |
| Fund Balance and Reserve Analysis |     |
| RETIREMENT FUND                   |     |
| Overview                          |     |
| Financing                         | 155 |
| Bozeman Public Schools Overview   |     |
| Budget and Taxation History       | 156 |
| Fund Balances and Reserves        | 158 |
| Expenditure Budget                | 160 |
| Revenue Budget                    | 162 |
| Fund Balance and Reserve Analysis |     |
| ADULT EDUCATION FUND              | 164 |
| Overview                          | 165 |
| Financing                         | 165 |
| Bozeman Public Schools Overview   |     |
| Budget and Taxation History       | 166 |
| Fund Balances and Reserves        |     |
| Expenditure Budget                | 171 |