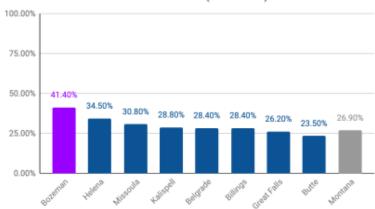

al: By 2025, 95% of BSD7 students in each graduation cohort will earn a regular high school diploma in four years or fewer.

Reporting for prior school year academic status does not typically arrive until the mid-fall of the following school year. The data presented below is from the most recent annual report that the District has published at the time of this report submission. The 2022-23 academic year data will be made available in future budget documents.

## English Language Arts (ELA) - % Proficient or Advanced

#### AA District ELA SBAC 2020-2021 (Grades 3-8)



#### AA District ACT ELA 2020-2021 (Grade 11)



Source: District 2021-2022 Annual Report





#### Math - % Proficient or Advanced

AA District Math SBAC 2020-2021 (Grades 3-8)



AA District ACT Math 2020-2021 (Grade 11)



Source: District 2021-2022 Annual Report

## **Total Enrollment**

#### AA District PK-12 Enrollment 2020-2021



## **% Economically Disadvantaged**

AA District - % Economically Disadvantaged 2020-2021



Source: District 2021-2022 Annual Report

100.00%

#### **GRADUATION RATES**

### **TOTAL STUDENTS 2022-2023: 7,357**





### **STUDENT: TEACHER RATIOS**

#### **ATTENDANCE RATES**









Source: District 2021-22 Annual Report

#### **GLOSSARY OF TERMS**

- ACT (American College Test) national standardized test that serves as a measurement of aptitude and critical thinking.
- **American Indian Achievement Gap Payment -** A state payment made to a school district's General Fund for each American Indian student enrolled in the district. The amount of the payment is determined each le