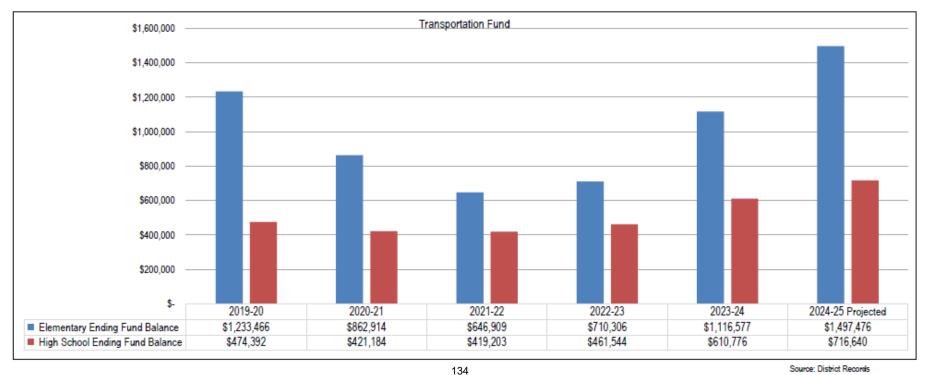

| 265,794                    |    | 220,065                    |     | 237,773                    | 330,597                          | 282,254                          |
|    | 107,917                    |    | 208,598                    |    | 201,119                    |     | 181,431                    | 130,947                          | 328,522                          |
| \$ | 311,361                    | \$ | 474,392                    | \$ | 421,184                    | \$  | 419,203                    | \$<br>461,544                    | \$<br>610,776                    |
| \$ | 1,017,216<br>20.00%<br>20% | \$ | 1,328,971<br>20.00%<br>20% | \$ | 1,100,325<br>20.00%<br>20% | \$  | 1,188,863<br>20.00%<br>20% | \$<br>1,652,986<br>20.00%<br>20% | \$<br>1,411,268<br>20.00%<br>20% |



# **Bozeman Public Schools**



2023-24 Adopted Budget

**Financial Section: Bus Depreciation Funds** 

## **Bus Depreciation Fund**

## Overview

The Bus Depreciation Fund is a capital projects fund authorized by Section 20-10-147, MCA, for the purpose of financing the replacement of buses and certain related equipment owned by a school district. The fund may be used to replace route buses or athletics/activities buses and to purchase additional yellow school buses for routes. However, the Bus Depreciation Fund may NOT be used to purchase additional athletics/activities buses.

The Bus Depreciation Fund budgets total \$621,820, or < 1% of the District's 2023-24 budgeted funds.

## **Financing**

The trustees may permissively levy an amount each year that does not exceed 20% of the origi