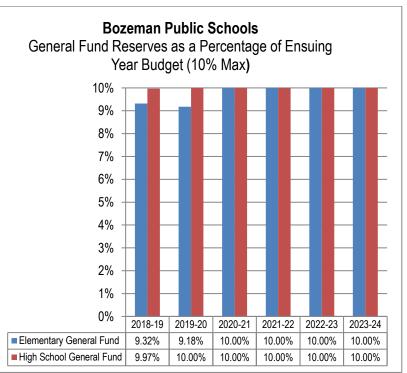

states that the District will strive to maintain a minimum 5% unassigned fund balance. However, the District places a high priority on maximizing reserves, for three primary reasons:

- Reserves are important to ensure adequate cash flow
- Reserves can be used as a funding source for emergency budget amendments
- When the District issues debt, the rating agencies place a high emphasis on adequate reserves, so the strong reserve balances will help reduce interest costs—and therefore, tax impact—caused by these future debt issues.

<u>District policy 7515</u> also delegates responsibility for assigning fund balances to the administration. To date, assignments of General Fund balances have not been made, and the District does not anticipate any such assignments in the foreseeable future.





Source: District records

#### Bozeman Public Schools 2023-24 Expenditure History and Budget General Fund

#### Location:

|                                                                                                                                                                                                                 |                                                                                                                            |                                                                                      |                                                                                                                                                                                              | Elementary