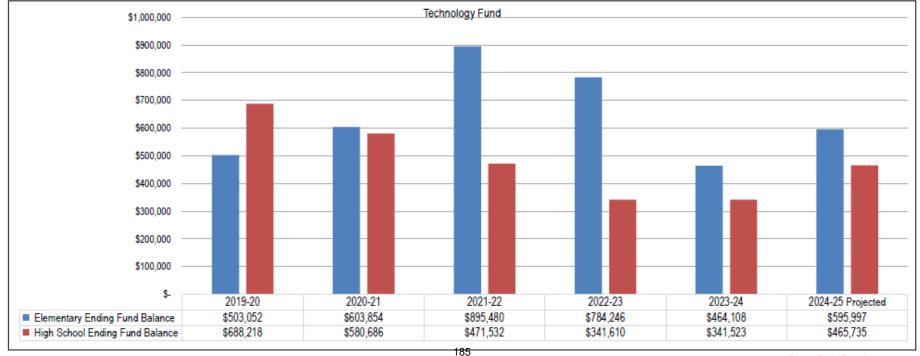

| Revenue Budget                               |       | 173         |
|----------------------------------------------|-------|-------------|
| Fund Balance and Reserve Analysis            |       | 174         |
| TECHNOLOGY DEPRECIATION AND ACQUISITION FUND |       | 175         |
|                                              |       |             |
| Financing                                    |       | 176         |
| Bozeman Public Schools Overview              |       | 176         |
| Budget and Taxation History                  | ALITA | 177         |
| Fund Balances and Reserves                   |       | 181         |
| Expenditure Budget                           |       | 182         |
| Revenue Budget                               |       | 184         |
|                                              |       |             |
| FLEXIBILITY FUND                             |       | 186         |
|                                              |       |             |
|                                              |       |             |
| Bozeman Public Schools Overview              |       | 187         |
| Budget and Taxation History                  |       | 187         |
| Fund Balances and Reserves                   |       | 189         |
| Expenditure Budget                           |       | 190         |
| Revenue Budget                               |       | 192         |
|                                              |       |             |
| DEBT SERVICE FUND                            |       | 194         |
| Overview                                     |       | 195         |
| Financing                                    |       | 195         |
| Bozeman Public Schools Overview              |       | 196         |
| Budget and Taxation History                  |       | 196         |
| Fund Balances and Reserves                   |       | 19 <i>9</i> |
|                                              |       |             |
| Revenue Budget                               |       | 20 <i>2</i> |
|                                              |       |             |
|                                              |       |             |
|                                              |       |             |
|                                              |       |             |
|                                              |       |             |
| Budget and Taxation History                  |       | 209         |