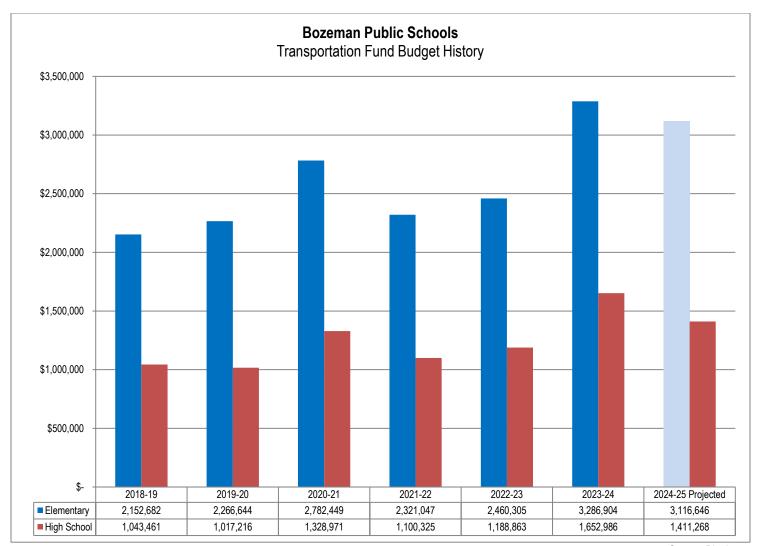

| \$         | 283.42         |
| 2026-27 | \$         | 215.98         | \$         | 294.76         |
| 2027-28 | \$         | 224.62         | \$         | 306.55         |

Source: District records

The 2023-24 Transportation Fund budget includes \$4,061,066 for the First Student contract. In addition to the costs of the First Student contract, Bozeman's Transportation Fund costs also include bus fuel, salary and benefit costs of the District's Transportation Supervisor, and an allocation of other administrative costs. Bus route detail is included in the following pages.

## **Budget and Taxation History**

With more bus miles to cover and the increased contract renewal cost, the Transportation Fund levies have not only increased for this year, but have been increasing over time:



The following graphs present a five-year history of Transportation Fund dollars and mills levied for both the Elementary and High School Districts. In 2023-24, the Elementary and High School Districts will levy 7.66 mills and 2.84 mills, respectively. The 10.50 total K-12 Transportation Fund mills represents 2.5% of the District's tax burden this year:





# Fund Balances and Reserves

Because state law restricts Transportation Fund expenditures to home-to-school costs, Transportation Fund balances are considered restricted fund balances in accordance with GASB Statement 54. State law (20-10-144, MCA) limits districts to a maximum reserve of 20% in the Transportation Fund. Fund balances above that amount must be reappropriated—or used to reduce revenue requirements in the ensuing fiscal