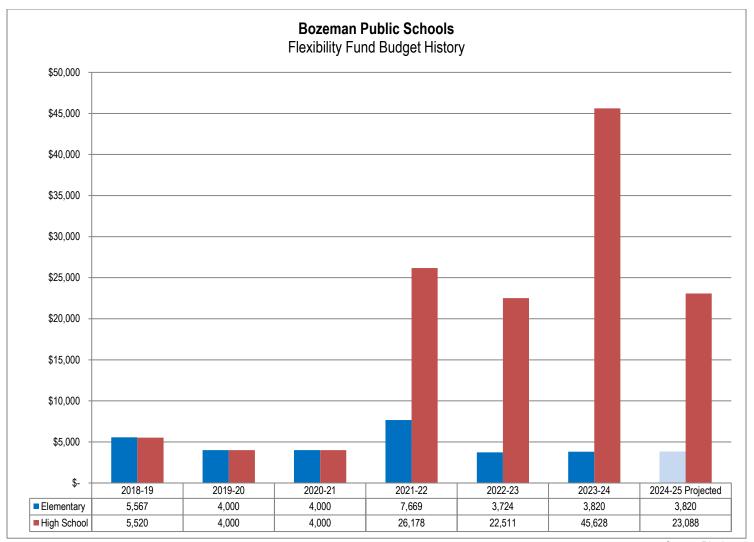

| Revenue Budget                               |       | 173         |
|----------------------------------------------|-------|-------------|
| Fund Balance and Reserve Analysis            |       | 174         |
| TECHNOLOGY DEPRECIATION AND ACQUISITION FUND |       | 175         |
|                                              |       |             |
| Financing                                    |       | 176         |
| Bozeman Public Schools Overview              |       | 176         |
| Budget and Taxation History                  | ALITA | 177         |
| Fund Balances and Reserves                   |       | 181         |
| Expenditure Budget                           |       | 182         |
| Revenue Budget                               |       | 184         |
|                                              |       |             |
| FLEXIBILITY FUND                             |       | 186         |
|                                              |       |             |
|                                              |       |             |
| Bozeman Public Schools Overview              |       | 187         |
| Budget and Taxation History                  |       | 187         |
| Fund Balances and Reserves                   |       | 189         |
| Expenditure Budget                           |       | 190         |
| Revenue Budget                               |       | 192         |
|                                              |       |             |
| DEBT SERVICE FUND                            |       | 194         |
| Overview                                     |       | 195         |
| Financing                                    |       | 195         |
| Bozeman Public Schools Overview              |       | 196         |
| Budget and Taxation History                  |       | 196         |
| Fund Balances and Reserves                   |       | 19 <i>9</i> |
|                                              |       |             |
| Revenue Budget                               |       | 20 <i>2</i> |
|                                              |       |             |
|                                              |       |             |
|                                              |       |             |
|                                              |       |             |
|                                              |       |             |
| Budget and Taxation History                  |       | 209         |