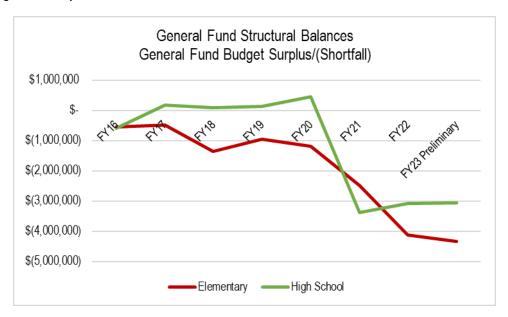

the High School MTSS/PLC consensus process. There is no doubt that the work ahead in both of these areas will be challenging, however, the District has a strong track record of bringing diverse groups of community members, staff, students, administration, and Trustees together to discuss tough issues and find solutions that move the District forward.

Thank you for your continued support of Bozeman Public Schools.

Casey Bertram, Superintendent

Casey Bourn

# Mega Issue #1 K-12 Budget Consensus

#### What is the problem or opportunity?

Significant budget challenges are looming for both the Elementary and High School District budgets. Both the K-8 elementary and 9-12 high school General Fund budgets are upside down—meaning our planned expenditures exceed our available budget authority:



The graph above shows the General Fund structural balance for the Elementary and High School Districts. The zero line indicates that planned expenditures match available budget authority—a balanced budget. As you can see, both the Elementary and High School budgets have multi-million dollar deficits, and neither appears to be recovering quickly. Both budgets are pulling from limited one-time funds to make ends meet—a temporary solution, but one that is not sustainable.

This information is sure to create questions—and with them, many emotions. The purpose of this section of the document is to anticipate some of those questions and chart a path forward.

The first question we expect is 'how did we get into this unsustainable position?' In consensus circles, participants learn to identify