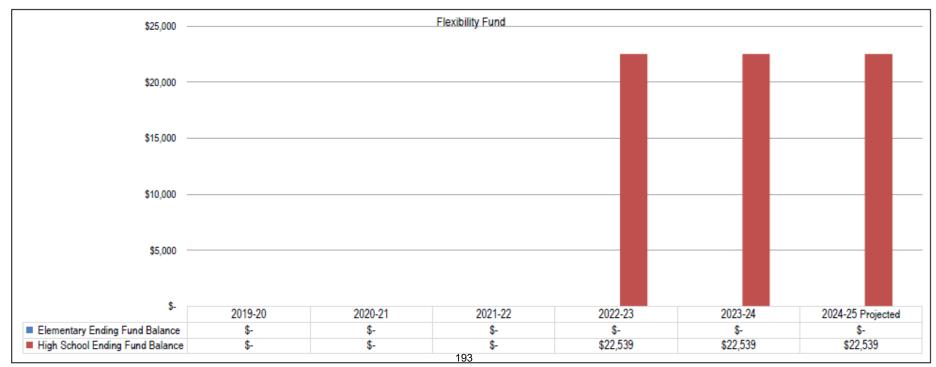

| \$<br>-                      |
| -                           | -                           | -                            |      | -                      |    | -                      | -                            |
| -                           | -                           | -                            |      | -                      |    | 22,539                 | 22,539                       |
| \$<br>-                     | \$<br>-                     | \$<br>-                      | \$   | -                      | \$ | 22,539                 | \$<br>22,539                 |
| \$<br>4,000<br>0.00%<br>N/A | \$<br>4,000<br>0.00%<br>N/A | \$<br>26,178<br>0.00%<br>N/A | \$   | 22,510<br>0.00%<br>N/A | 59 | 45,628<br>0.00%<br>N/A | \$<br>23,088<br>0.00%<br>N/A |





2023-24 Adopted Budget

**Financial Section: Debt Service Funds** 

# **Debt Service Fund**

#### Overview

The Debt Service Fund is authorized by Section 20-9-438, MCA, for the purpose of paying interest and principal on outstanding bonds and special improvement district (SID) assessments. This fund is also used to account for the proceeds of bonds sold for the purposes provided in Section 20-9-403 (c) and (d), MCA. The Debt Service Fund budgets total \$17,848,713, or 15.2% of the District's 2023-24 budgeted funds.

In 2015, the Montana legislature increased the maximum amount to which a school district may become indebted by the issuance of general obligation debt to 100 percent of the taxable valuation of the district. Prior to 2015, Districts could only bond 50 percent of their tax