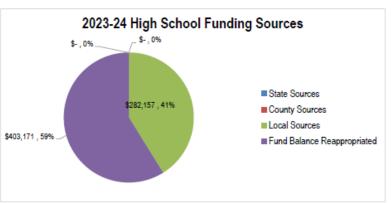

br>              | <br>              |                   |
|------|-------------|-------------------|-------------------|-------------------|-------------------|-------------------|
|      | 2019-20     | 2020-21           | 2021-22           | 2022-23           | 2023-24           | 2024-25           |
|      | 2019-20     | 2020-21           | 2021-22           | 0                 | Adopted           | Projected         |
|      | Actual      | Actual            | Actual            | Actual            | Budget            | Budget            |
| \$   | 187,815,184 | \$<br>223,747,892 | \$<br>230,172,095 | \$<br>278,036,597 | \$<br>433,828,230 | \$<br>442,504,795 |
|      | 0.94        | 0.00              | 1.00              | 0.97              | 0.65              | 0.64              |





### **Bozeman Public Schools**

## Fund Balance and Reserve Analysis Tuition Fund

|                                       |              |               | Elementa      | ary I | Diatrict |               |               |
|---------------------------------------|--------------|---------------|---------------|-------|----------|---------------|---------------|
| Fund Balance Analysis and Projections | Actual       | Actual        | Actual        | Г     | Actual   | Budget*       | Projected*    |
| Fund Balance Analysis and Projections | 2019-20      | 2020-21       | 2021-22       |       | 2022-23  | 2023-24       | 2024-25       |
| Beginning Fund Balance                | \$<br>1,050  | \$<br>10,000  | \$<br>225,574 | \$    | 405,777  | \$<br>248,897 | \$<br>248,897 |
| Plus: Revenue