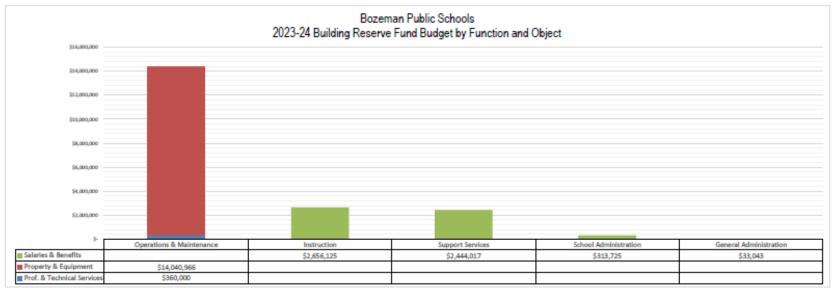

|                   | 0.0%     | -                   | 750          | -           | -           | 298          | 24,193       | -                    | 0.0%     | -                |
| Total For Location                      | \$ 2,126,802        | \$ 1,522,904 | \$ 2,006,697 | \$ 1,620,315 | \$ 1,551,534 | \$ 7,503,704      | 100.0%   | \$ 7,965,760        | \$ 1,159,534 | \$ 452,765  | \$ 488,478  | \$ 2,582,191 | \$ 2,787,984 | \$ 12,344,173        | 100.0%   | \$ 13,277,002    |
|                                         |                     |              |              |              |              |                   |          |                     |              |             |             |              |              |                      |          |                  |







#### Bozeman Public Schools 2023-24 Revenue and Funding Source Budget Building Reserve Fund

|                                                  |                |              | Ele            | mentary District |              |        |              |    |             |                | Hig            | h School District |               |         |               |
|--------------------------------------------------|----------------|--------------|----------------|------------------|--------------|--------|--------------|----|-------------|----------------|----------------|-------------------|---------------|---------|---------------|
| D                                                | 2019-20        | 2020-21      | 2021-22        | 2022-23          | 2023-24      |        | 2024-25