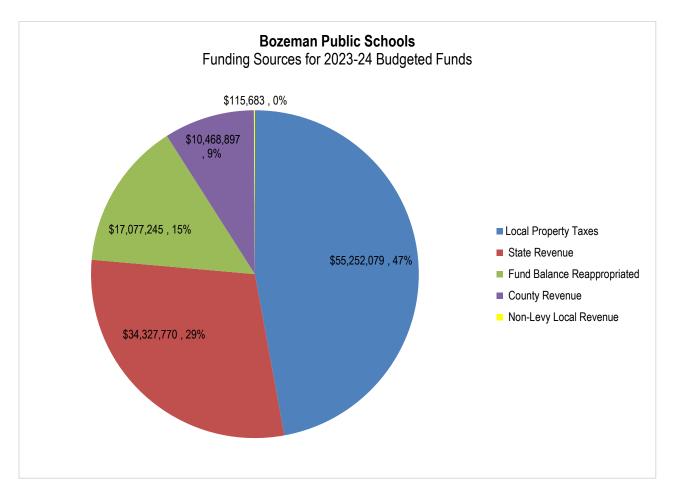

ating fund. With a total K-12 expenditure budget of \$59,103,552, it makes up 50% of our planned expenditures in 2023-24. The following graph shows the relative size of the District's budgeted funds:



Source: District records

Of the \$117,241,675 in total budgeted expenditures, the District plans to spend \$49,116,419 (42%) on Instruction and \$69,974,381 (59.7%) on Salaries and Benefits – the largest single function and object amounts, respectively. Both percentages are relatively constant on a year-to-year basis.

Each expenditure budget is fully funded by a combination of fund balance remaining from the previous fiscal year (fund balance reappropriated), non-levy revenue, and levied local taxes. The \$117,241,675 in expenditure budgets adopted for 2023-24 will be funded as follows:



Source: District records

The following table compared these budgeted funding sources for 2023-24 with those budgeted for the prior year:

|                             | <br>2022-23       | 2023-24           | Change          |
|-----------------------------|-------------------|-------------------|-----------------|
| Local Property Taxes        | \$<br>47,975,467  | \$<br>55,252,079  | \$<br>7,276,612 |
| Non-Levy Revenue            | 43,561,523        | 44,912,350        | 1,350,827       |
| Fund Balance Reappropriated | 17,201,292        | 17,077,245        | (124,047)       |
| Total                       | \$<br>108,738,282 | \$<br>117,241,675 | \$<br>8,503,393 |

Source: District records

This year, budgeted local property tax revenue will increase \$7,276,612 (15.17%) from FY202