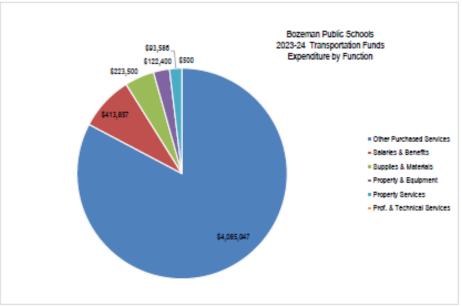

| ALL BUDGETED FUNDS                             | 70              |
|------------------------------------------------|-----------------|
| Overview                                       | <br>71          |
| Financing                                      | <br>75          |
| Bozeman Public Schools Overview                | <br>76          |
| Expenditure Budget                             | <br>            |
| Revenue Budget                                 | 90              |
| Fund Balances and Reserves                     |                 |
| OPERATING FUNDS                                | 93              |
| Overview                                       | 94              |
| Financing                                      | 94              |
| Bozeman Public Schools Overview                |                 |
| Expenditure Budget                             | 9 <i>6</i>      |
| Revenue Budget                                 | 9 <i>8</i>      |
| Fund Balances and Reserves                     | 100             |
| GENERAL FUND                                   | 101             |
| Overview                                       | 102             |
| Financing                                      | 102             |
| Bozeman Public Schools Overview                |                 |
| Budget and Taxation History                    | 111             |
| Fund Balances and Reserves                     | 114             |
| Expenditure Budget                             | 116             |
| Expenditure Budget: Budget Summary by Location | 118             |
| Revenue Budget                                 | 119             |
| Fund Balance and Reserve Analysis              | 120             |
| TRANSPORTATION FUND                            | 121             |
| Overview                                       |                 |
| Financing                                      | 122             |
| Bozeman Public Schools Overview                | 123             |
| Budget and Taxation History                    | 124             |
| Fund Balances and Reserves                     | 127             |
| Expenditure Budget                             | <br>129         |
| 2022-23 Bus Transportation Routes              | <br>131         |
| Revenue Budget                                 | <br>13 <i>3</i> |
| Fund Balance and Reserve Analysis              | <br>134         |