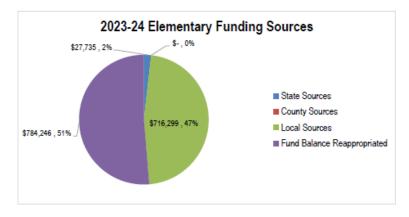

| Revenue Budget                               |       | 173         |
|----------------------------------------------|-------|-------------|
| Fund Balance and Reserve Analysis            |       | 174         |
| TECHNOLOGY DEPRECIATION AND ACQUISITION FUND |       | 175         |
|                                              |       |             |
| Financing                                    |       | 176         |
| Bozeman Public Schools Overview              |       | 176         |
| Budget and Taxation History                  | ALITA | 177         |
| Fund Balances and Reserves                   |       | 181         |
| Expenditure Budget                           |       | 182         |
| Revenue Budget                               |       | 184         |
|                                              |       |             |
| FLEXIBILITY FUND                             |       | 186         |
|                                              |       |             |
|                                              |       |             |
| Bozeman Public Schools Overview              |       | 187         |
| Budget and Taxation History                  |       | 187         |
| Fund Balances and Reserves                   |       | 189         |
| Expenditure Budget                           |       | 190         |
| Revenue Budget                               |       | 192         |
|                                              |       |             |
| DEBT SERVICE FUND                            |       | 194         |
| Overview                                     |       | 195         |
| Financing                                    |       | 195         |
| Bozeman Public Schools Overview              |       | 196         |
| Budget and Taxation History                  |       | 196         |
| Fund Balances and Reserves                   |       | 19 <i>9</i> |
|                                              |       |             |
| Revenue Budget                               |       | 20 <i>2</i> |
|                                              |       |             |
|                                              |       |             |
|                                              |       |             |
|                                              |       |             |
|                                              |       |             |
| Budget and Taxation History                  |       | 209         |