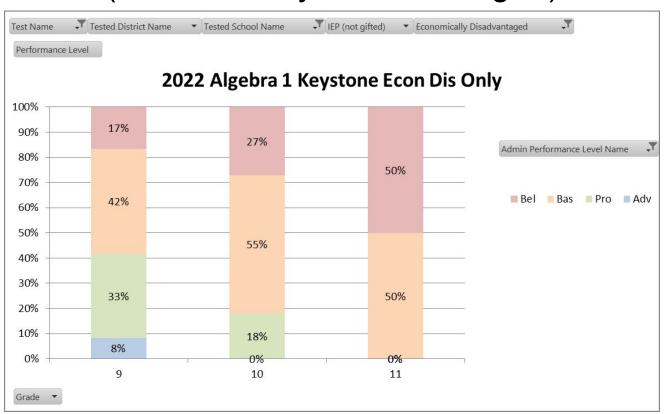

| 8       | ✓ Meets                | 1396.5 → 1391.6 146                     |



#### Keystones - Proficiency (CSIU Rank)

|                           | 2019      | 2021      | 2022        |
|---------------------------|-----------|-----------|-------------|
| Gr. 11 Reading/Literature | 84 (2nd)  | 76 (1st)  | 77% (4th)   |
| Math/Algebra I            | 74% (2nd) | 57% (2nd) | 49.2% (4th) |
| Gr. 11 Biology            | 78%       | 78% (1st) | 76% (1st)   |

#### Danville Middle School Keystone Data



## Danville Middle School Keystone Data (Economically Disadvantaged)



#### Danville High School Keystone Algebra Data (All Students)



Danville High School Keystone Algebra Data (Students with an IEP)



### Danville High School Keystone Algebra Data (Economically Disadvantaged)



# Danville School District Keystone Algebra Data (Historical Performance)



# Danville High School Keystone Biology Data (All Students)



# Danville High School Keystone Biology Data (Students with an IEP)



# Danville High School Keystone Biology Data (Economically Disadvantaged)



# Danville High School Keystone Biology Data (Historical Performance)



### Danville High School Keystone Literature Data (All Students)



# Danville High School Keystone Literature Data (Students with an IEP)



# Danville High School Keystone Literature Data (Economically Disadvantaged)



## Danville High School Keystone Literature Data (Historical Performance)



| Subject             | ← <u>Year</u> | ← Grade | Growth Color Indicator | Achievement Enter → Exit | Student<br>Count |
|----------------