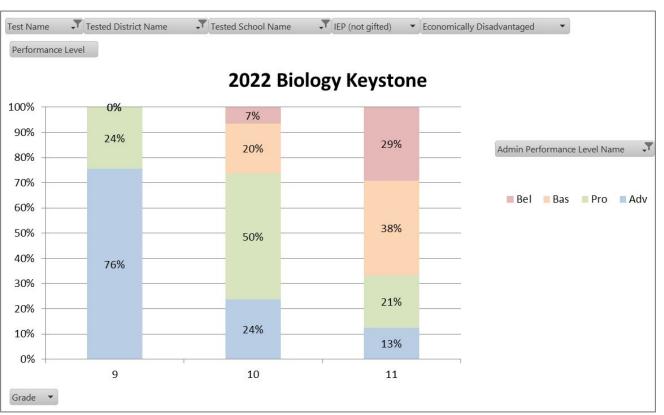

| 2019      | 2021      | 2022        |
|---------------------------|-----------|-----------|-------------|
| Gr. 11 Reading/Literature | 84 (2nd)  | 76 (1st)  | 77% (4th)   |
| Math/Algebra I            | 74% (2nd) | 57% (2nd) | 49.2% (4th) |
| Gr. 11 Biology            | 78%       | 78% (1st) | 76% (1st)   |

#### Danville Middle School Keystone Data



## Danville Middle School Keystone Data (Economically Disadvantaged)



#### Danville High School Keystone Algebra Data (All Students)



Danville High School Keystone Algebra Data (Students with an IEP)



### Danville High School Keystone Algebra Data (Economically Disadvantaged)



# Danville School District Keystone Algebra Data (Historical Performance)



# Danville High School Keystone Biology Data (All Students)



# Danville High School Keystone Biology Data (Students with an IEP)



# Danville High School Keystone Biology Data (Economically Disadvantaged)



# Danville High School Keystone Biology Data (Historical Performance)



### Danville High School Keystone Literature Data (All Students)



# Danville High School Keystone Literature Data (Students with an IEP)



# Danville High School Keystone Literature Data (Economically Disadvantaged)



## Danville High School Keystone Literature Data (Historical Performance)



| Subject             | ← <u>Year</u> | ← Grade | Growth Color Indicator | Achievement Enter → Exit | Student<br>Count |
|---------------------|---------------|---------|------------------------|--------------------------|------------------|
| Keystone Algebra I  | 2022