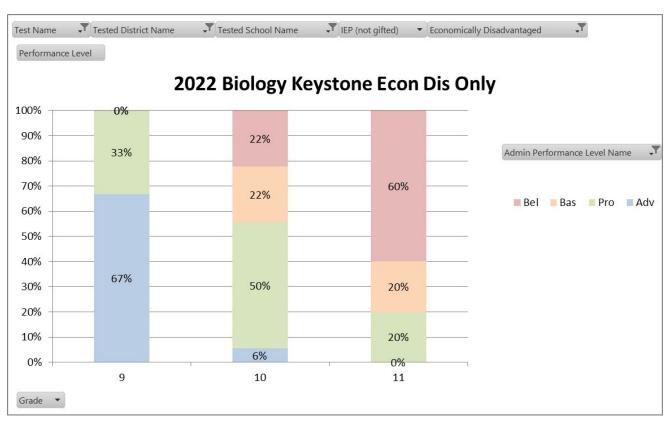

ature | 84 (2nd)  | 76 (1st)  | 77% (4th)   |
| Math/Algebra I            | 74% (2nd) | 57% (2nd) | 49.2% (4th) |
| Gr. 11 Biology            | 78%       | 78% (1st) | 76% (1st)   |

#### Danville Middle School Keystone Data



## Danville Middle School Keystone Data (Economically Disadvantaged)



#### Danville High School Keystone Algebra Data (All Students)



Danville High School Keystone Algebra Data (Students with an IEP)



### Danville High School Keystone Algebra Data (Economically Disadvantaged)



# Danville School District Keystone Algebra Data (Historical Performance)



# Danville High School Keystone Biology Data (All Students)



# Danville High School Keystone Biology Data (Students with an IEP)



# Danville High School Keystone Biology Data (Economically Disadvantaged)



# Danville High School Keystone Biology Data (Historical Performance)



### Danville High School Keystone Literature Data (All Students)



# Danville High School Keystone Literature Data (Students with an IEP)



# Danville High School Keystone Literature Data (Economically Disadvantaged)



## Danville High School Keystone Literature Data (Historical Performance)



| Subject             | ← <u>Year</u> | ← Grade | Growth Color Indicator | Achievement Enter → Exit | Student<br>Count |
|---------------------|---------------|---------|------------------------|--------------------------|------------------|
| Keystone Algebra I  | 2022          | N/A     | ₩ell Above     ■ 1     | 1494.1 → 1501.2          | 98               |
| Keystone Biology    | 2022          | N/A     | ₩ell Above