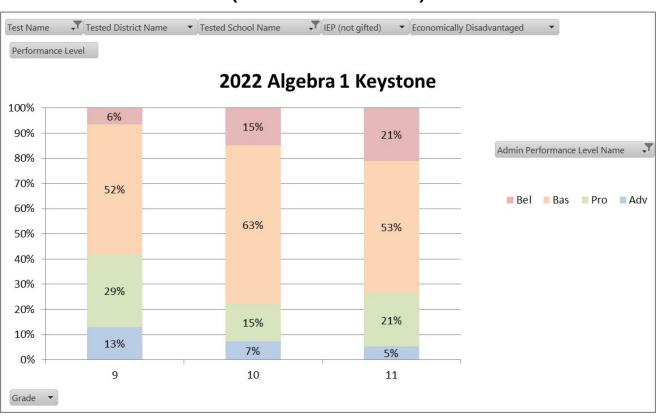

#### Danville High School Keystone Algebra Data (All Students)

Danville High School Keystone Algebra Data (Students with an IEP)