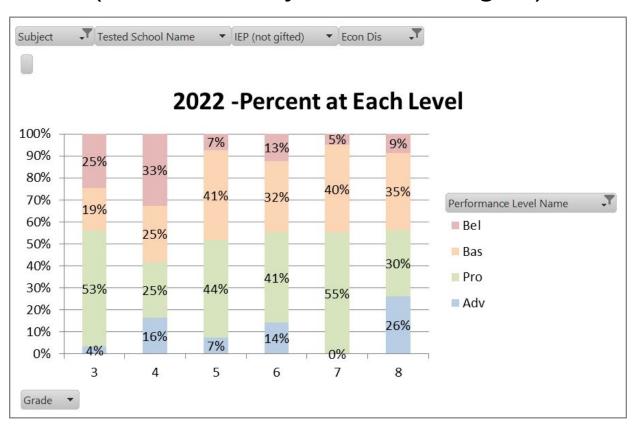

### ELA PSSA Data (Economically Disadvantaged)

| Subject                          | ← <u>Year</u> | ← <u>Grade</u> | Growth Color Indicator  Achievement  Enter → Exit | Student<br>Count |
|----------------------------------|---------------|----------------|---------------------------------------------------|------------------|
| PSSA English Language Arts - 4-8 | 2022          | 4              | Well Below                                        | 161              |
|                                  |               | 5              | Well Above                                        | 169              |
|                                  |               | 6              | Well Below 61.4 → 54.4                            | 156              |
|                                  |               | 7              | Meets 58.4 → 58.0                                 | 142              |
|                                  |               | 8              | Well Above                                        | 156              |
|                                  | Acros         | s Grades       | Selow 59.4 → 58.6                                 | 784              |