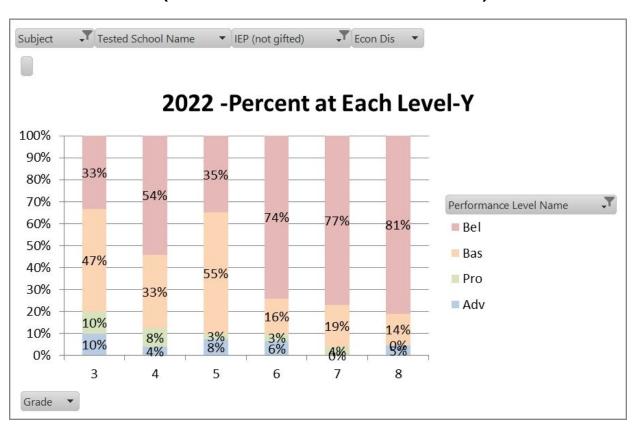

| Acros         | s Grades       | Selow 59.4 → 58.6                                 | 784              |

#### PSSA Math - Proficiency

|         | 2019 | 2021 | 2022 |
|---------|------|------|------|
| Grade 3 | 66%  | 62%  | 58%  |
| Grade 4 | 61%  | 47%  | 51%  |
| Grade 5 | 73%  | 60%  | 54%  |
| Grade 6 | 48%  | 36%  | 38%  |
| Grade 7 | 60%  | 40%  | 47%  |
| Grade 8 | 48%  | 29%  | 46%  |

#### PSSA Math - Rank in the CSIU

|         | 2019 | 2021 | 2022 |
|---------|------|------|------|
| Grade 3 | 8th  | 3rd  | 7th  |
| Grade 4 | 3rd  | 2nd  | 7th  |
| Grade 5 | 1st  | 1st  | 4th  |
| Grade 6 | 4th  | 3rd  | 8th  |
| Grade 7 | 3rd  | 3rd  | 3rd  |
| Grade 8 | 5th  | 5th  | 2nd  |

#### Math PSSA Data



## Math PSSA Data (Students with an IEP)



# Math PSSA Data (Economically Disadvantaged)



# Science PSSA Data (Students with an IEP)



# Science PSSA Data (Economically Disadvantaged)



| Subject         | ← <u>Year</u> | ← <u>Grade</u> | Growth Color Indicator