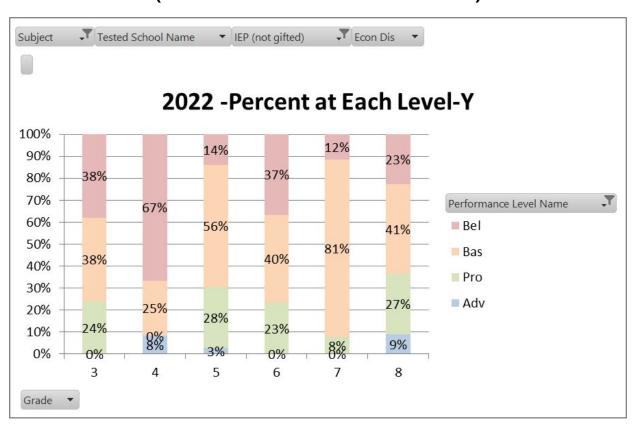

#### DASD Student Achievement Data

2019 - 2022



#### PSSA English/Language Arts - Proficiency

|         | 2019 | 2021 | 2022 |
|---------|------|------|------|
| Grade 3 | 74%  | 72%  | 63%  |
| Grade 4 | 77%  | 58%  | 63%  |
| Grade 5 | 76%  | 74%  | 70%  |
| Grade 6 | 71%  | 70%  | 65%  |
| Grade 7 | 71%  | 74%  | 70%  |
| Grade 8 | 72%  | 65%  | 81%  |

#### PSSA English/Language Arts - Rank in the CSIU

|         | 2019 | 2021 | 2022 |
|---------|------|------|------|
| Grade 3 | 5th  | 2nd  | 6th  |
| Grade 4 | 3rd  | 5th  | 5th  |
| Grade 5 | 2nd  | 2nd  | 4th  |
| Grade 6 | 6th  | 2nd  | 6th  |
| Grade 7 | 6th  | 1st  | 2nd  |
| Grade 8 | 3rd  | 2nd  | 1st  |

#### **ELA PSSA Data**



#### ELA PSSA Data (Students with an IEP)



### ELA PSSA Data (Economically Disadvantaged)



| Subject                          | ← <u>Year</u> | ← <u>Grade</u> | Growth Color Indicator  Achievement  Enter → Exit | Student<br>Count |
|----------------------------------|---------------|----------------|---------------------------------------------------|------------------|
| PSSA English Language Arts - 4-8 | 2022          | 4              | Well Below                                        | 161              |
|                                  |               | 5              | Well Above                                        | 169              |
|                                  |               | 6              | Well Below 61.4 → 54.4                            | 156              |
|                                  |