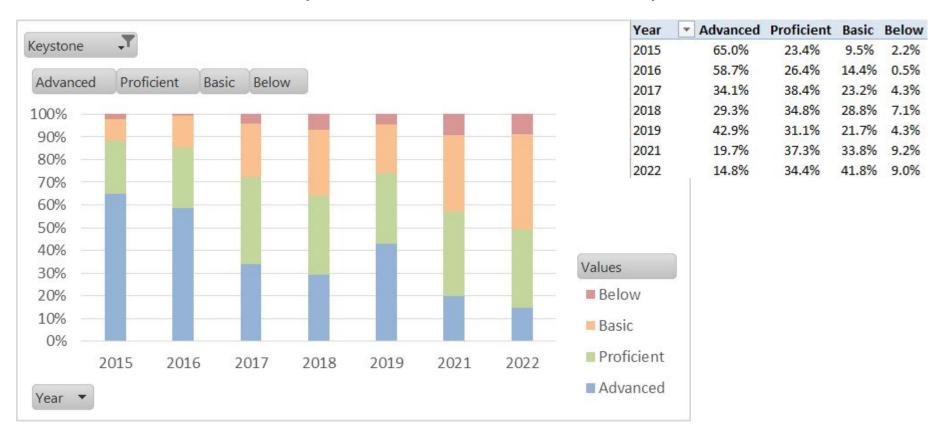

|



#### Keystones - Proficiency (CSIU Rank)

|                           | 2019      | 2021      | 2022        |
|---------------------------|-----------|-----------|-------------|
| Gr. 11 Reading/Literature | 84 (2nd)  | 76 (1st)  | 77% (4th)   |
| Math/Algebra I            | 74% (2nd) | 57% (2nd) | 49.2% (4th) |
| Gr. 11 Biology            | 78%       | 78% (1st) | 76% (1st)   |

#### Danville Middle School Keystone Data



## Danville Middle School Keystone Data (Economically Disadvantaged)



#### Danville High School Keystone Algebra Data (All Students)



Danville High School Keystone Algebra Data (Students with an IEP)



### Danville High School Keystone Algebra Data (Economically Disadvantaged)



# Danville School District Keystone Algebra Data (Historical Performance)



# Danville High School Keystone Biology Data (All Students)



# Danville High School Keystone Biology Data (Students with an IEP)



# Danville High School Keystone Biology Data (Economically Disadvantaged)



# Danville High School Keystone Biology Data (Historical Performance)



### Danville High School Keystone Literature Data (All Students)



# Danville High School Keystone Literature Data (Students with an IEP)



# Danville High School Keystone Literature Data (Economically Disadvantaged)



## Danville High School Keystone Literature Data (Historical Performance)



| Subject             | ← <u>Year</u> | ← Grade | Growth Color Indicator | Achievement Enter → Exit | Student<br>Count |
|---------------------|---------------|---------|------------------------|--------------------