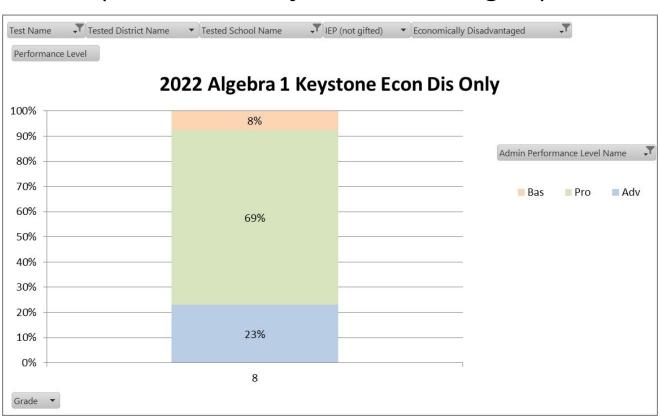

-----------------------|-----------------------------------------|
| PSSA Science - 4,8 | 2022          | 4       | Well Below             | 1482.8 → 1454.0 150                     |
|                    |               | 8       | ✓ Meets                | 1396.5 → 1391.6 146                     |



#### Keystones - Proficiency (CSIU Rank)

|                           | 2019      | 2021      | 2022        |
|---------------------------|-----------|-----------|-------------|
| Gr. 11 Reading/Literature | 84 (2nd)  | 76 (1st)  | 77% (4th)   |
| Math/Algebra I            | 74% (2nd) | 57% (2nd) | 49.2% (4th) |
| Gr. 11 Biology            | 78%       | 78% (1st) | 76% (1st)   |

#### Danville Middle School Keystone Data



## Danville Middle School Keystone Data (Economically Disadvantaged)



#### Danville High School Keystone Algebra Data (All Students)



Danville High School Keystone Algebra Data (Students with an IEP)



### Danville High School Keystone Algebra Data (Economically Disadvantaged)



# Danville School District Keystone Algebra Data (Historical Performance)



# Danville High School Keystone Biology Data (All Students)



# Danville High School Keystone Biology Data (Students with an IEP)



# Danville High School Keystone Biology Data (Economically Disadvantaged)



# Danville High School Keystone Biology Data (Historical Performance)



### Danville High School Keystone Literature Data (All Students)



# Danville High School Keystone Literature Data (Students with an IEP)



# Danville High School Keystone Literature Data (Economically Disadvantaged)



#