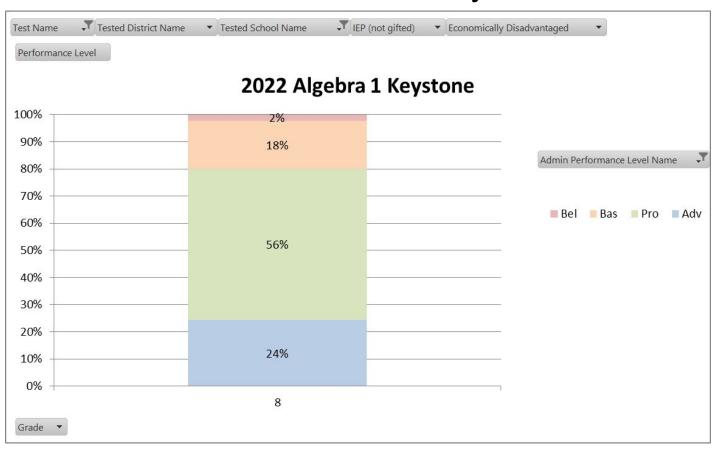

#### Danville High School Keystone Algebra Data (All Students)

Danville High School Keystone Algebra Data (Students with an IEP)