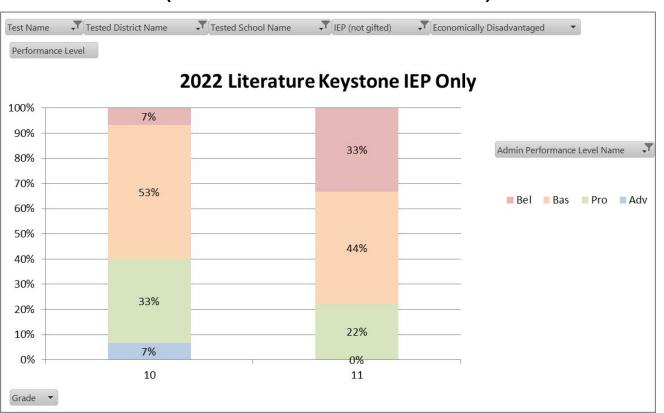

tone Data



## Danville Middle School Keystone Data (Economically Disadvantaged)



#### Danville High School Keystone Algebra Data (All Students)



Danville High School Keystone Algebra Data (Students with an IEP)



### Danville High School Keystone Algebra Data (Economically Disadvantaged)



# Danville School District Keystone Algebra Data (Historical Performance)



# Danville High School Keystone Biology Data (All Students)



# Danville High School Keystone Biology Data (Students with an IEP)



# Danville High School Keystone Biology Data (Economically Disadvantaged)



# Danville High School Keystone Biology Data (Historical Performance)



### Danville High School Keystone Literature Data (All Students)



# Danville High School Keystone Literature Data (Students with an IEP)



# Danville High School Keystone Literature Data (Economically Disadvantaged)



## Danville High School Keystone Literature Data (Historical Performance)



| Subject             | ← <u>Year</u> | ← Grade | Growth Color Indicator | Achievement Enter → Exit | Student<br>Count |
|---------------------|---------------|---------|------------------------|--------------------------|------------------|
| Keystone Algebra I  | 2022          | N/A     | ₩ell Above     ■ 1     | 1494.1 → 1501.2          | 98               |
| Keystone Biology    | 2022          | N/A     | ₩ell Above             | 1520.6 → 1538.2          | 120              |
| Keystone Literature | 2022          | N/A     | ₩ell Above             | 1533.4 → 1541.2          | 132              |

# High School

**PSAT** and **SAT**