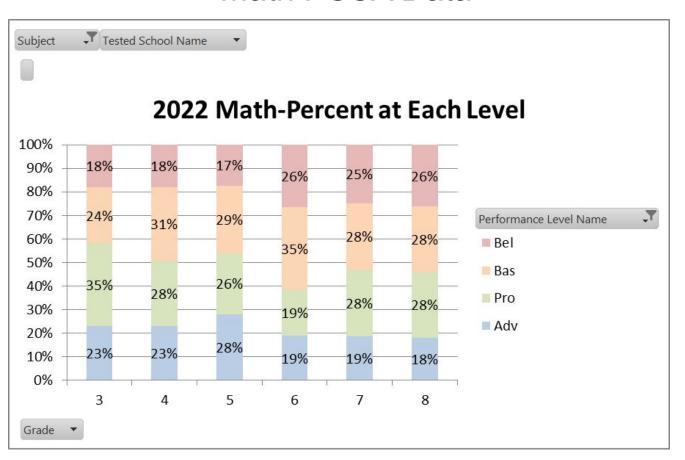

| 156              |
|                                  | Acros         | s Grades       | Selow 59.4 → 58.6                                 | 784              |

#### PSSA Math - Proficiency

|         | 2019 | 2021 | 2022 |
|---------|------|------|------|
| Grade 3 | 66%  | 62%  | 58%  |
| Grade 4 | 61%  | 47%  | 51%  |
| Grade 5 | 73%  | 60%  | 54%  |
| Grade 6 | 48%  | 36%  | 38%  |
| Grade 7 | 60%  | 40%  | 47%  |
| Grade 8 | 48%  | 29%  | 46%  |

#### PSSA Math - Rank in the CSIU

|         | 2019 | 2021 | 2022 |
|---------|------|------|------|
| Grade 3 | 8th  | 3rd  | 7th  |
| Grade 4 | 3rd  | 2nd  | 7th  |
| Grade 5 | 1st  | 1st  | 4th  |
| Grade 6 | 4th  | 3rd  | 8th  |
| Grade 7 | 3rd  | 3rd  | 3rd  |
| Grade 8 | 5th  | 5th  | 2nd  |

#### Math PSSA Data



## Math PSSA Data (Students with an IEP)



# Math PSSA Data (Economically Disadvantaged)



# Science PSSA Data (Students with an IEP)



# Science PSSA Data (Economically Disadvantaged)



| Subject         | ← <u>Year</u> | ← <u>Grade</u> | Growth Color Indicator