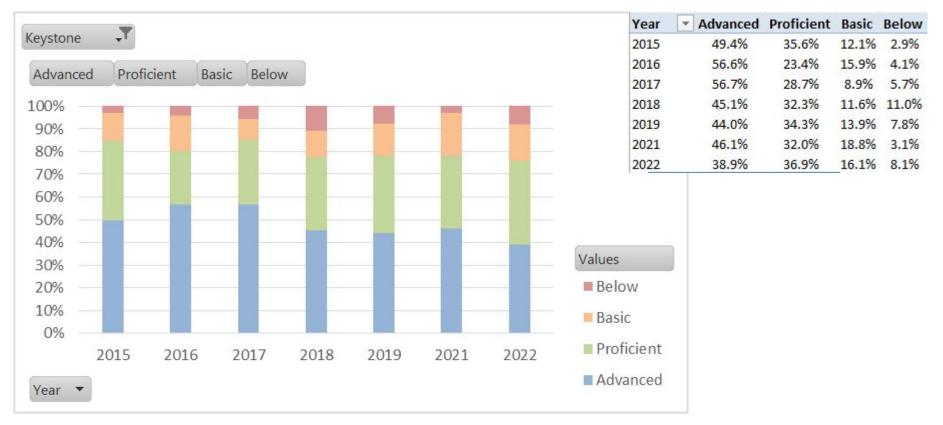

| 74% (2nd) | 57% (2nd) | 49.2% (4th) |
| Gr. 11 Biology            | 78%       | 78% (1st) | 76% (1st)   |

#### Danville Middle School Keystone Data



## Danville Middle School Keystone Data (Economically Disadvantaged)



#### Danville High School Keystone Algebra Data (All Students)



Danville High School Keystone Algebra Data (Students with an IEP)



### Danville High School Keystone Algebra Data (Economically Disadvantaged)



# Danville School District Keystone Algebra Data (Historical Performance)



# Danville High School Keystone Biology Data (All Students)



# Danville High School Keystone Biology Data (Students with an IEP)



# Danville High School Keystone Biology Data (Economically Disadvantaged)



# Danville High School Keystone Biology Data (Historical Performance)



### Danville High School Keystone Literature Data (All Students)



# Danville High School Keystone Literature Data (Students with an IEP)



# Danville High School Keystone Literature Data (Economically Disadvantaged)



## Danville High School Keystone Literature Data (Historical Performance)



| Subject             | ← <u>Year</u> | ← Grade | Growth Color Indicator | Achievement Enter → Exit | Student<br>Count |
|---------------------|---------------|---------|------------------------|--------------------------|------------------|
| Keystone Algebra I  | 2022          | N/A     | ₩ell Above     ■ 1     | 1494.1 → 1501.2          | 98               |
| Keystone Biology    | 2022          | N/A     | ₩ell Above             | 1520.6 → 1538.2          | 120              |
| Keystone Lite