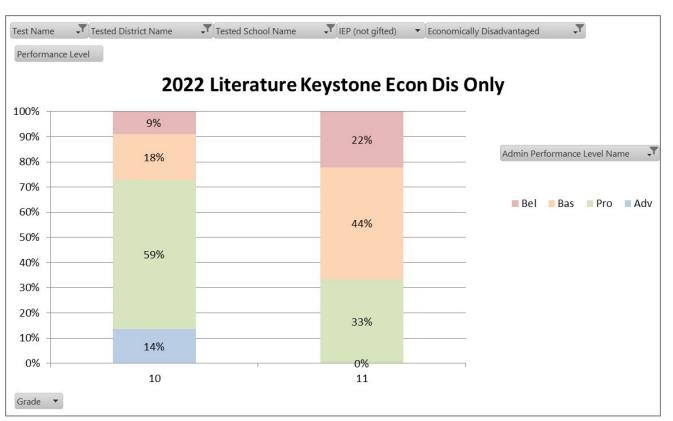

)



#### Danville High School Keystone Algebra Data (All Students)



Danville High School Keystone Algebra Data (Students with an IEP)



### Danville High School Keystone Algebra Data (Economically Disadvantaged)



# Danville School District Keystone Algebra Data (Historical Performance)



# Danville High School Keystone Biology Data (All Students)



# Danville High School Keystone Biology Data (Students with an IEP)



# Danville High School Keystone Biology Data (Economically Disadvantaged)



# Danville High School Keystone Biology Data (Historical Performance)



### Danville High School Keystone Literature Data (All Students)



# Danville High School Keystone Literature Data (Students with an IEP)



# Danville High School Keystone Literature Data (Economically Disadvantaged)



## Danville High School Keystone Literature Data (Historical Performance)



| Subject             | ← <u>Year</u> | ← Grade | Growth Color Indicator | Achievement Enter → Exit | Student<br>Count |
|---------------------|---------------|---------|------------------------|--------------------------|------------------|
| Keystone Algebra I  | 2022          | N/A     | ₩ell Above     ■ 1     | 1494.1 → 1501.2          | 98               |
| Keystone Biology    | 2022          | N/A     | ₩ell Above             | 1520.6 → 1538.2          | 120              |
| Keystone Literature | 2022          | N/A     | ₩ell Above             | 1533.4 → 1541.2          | 132              |

# High School

**PSAT** and **SAT** Data

#### Historical SAT Scores

- Mean Scores By Graduating Class:
  - 2020 (