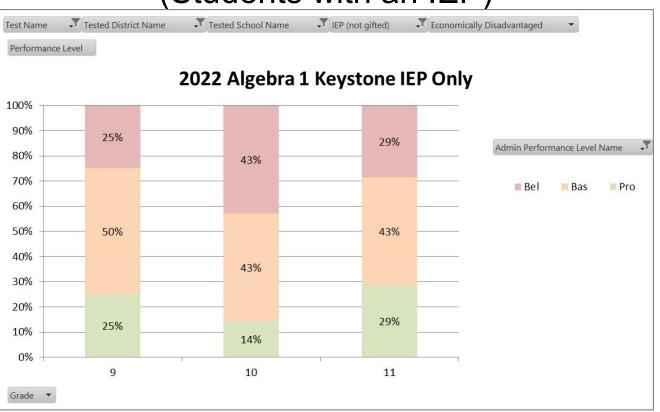

#### Danville High School Keystone Algebra Data (All Students)

Danville High School Keystone Algebra Data (Students with an IEP)