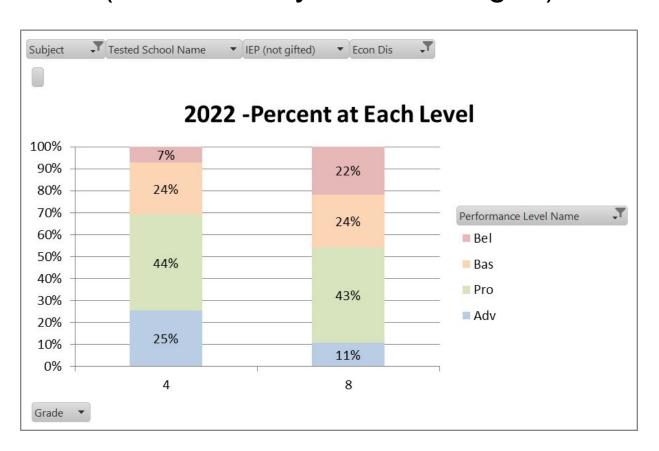

SA Math - Proficiency

|         | 2019 | 2021 | 2022 |
|---------|------|------|------|
| Grade 3 | 66%  | 62%  | 58%  |
| Grade 4 | 61%  | 47%  | 51%  |
| Grade 5 | 73%  | 60%  | 54%  |
| Grade 6 | 48%  | 36%  | 38%  |
| Grade 7 | 60%  | 40%  | 47%  |
| Grade 8 | 48%  | 29%  | 46%  |

#### PSSA Math - Rank in the CSIU

|         | 2019 | 2021 | 2022 |
|---------|------|------|------|
| Grade 3 | 8th  | 3rd  | 7th  |
| Grade 4 | 3rd  | 2nd  | 7th  |
| Grade 5 | 1st  | 1st  | 4th  |
| Grade 6 | 4th  | 3rd  | 8th  |
| Grade 7 | 3rd  | 3rd  | 3rd  |
| Grade 8 | 5th  | 5th  | 2nd  |

#### Math PSSA Data



## Math PSSA Data (Students with an IEP)



# Math PSSA Data (Economically Disadvantaged)



# Science PSSA Data (Students with an IEP)



# Science PSSA Data (Economically Disadvantaged)



| Subject         | ← <u>Year</u> | ← <u>Grade</u> | Growth Color Indicator