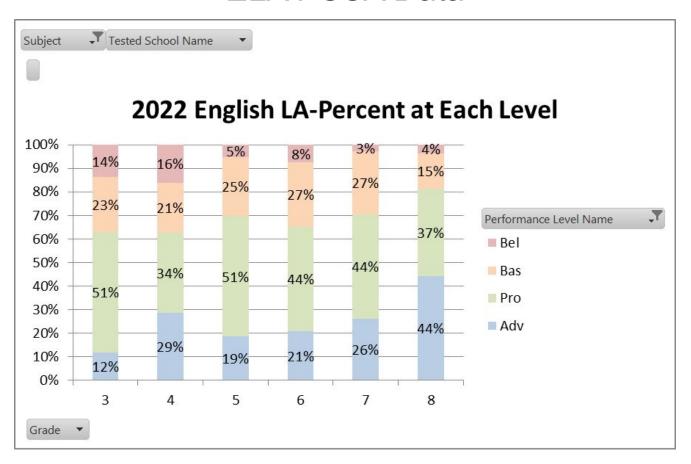

#### DASD Student Achievement Data

2019 - 2022



#### PSSA English/Language Arts - Proficiency

|         | 2019 | 2021 | 2022 |
|---------|------|------|------|
| Grade 3 | 74%  | 72%  | 63%  |
| Grade 4 | 77%  | 58%  | 63%  |
| Grade 5 | 76%  | 74%  | 70%  |
| Grade 6 | 71%  | 70%  | 65%  |
| Grade 7 | 71%  | 74%  | 70%  |
| Grade 8 | 72%  | 65%  | 81%  |

#### PSSA English/Language Arts - Rank in the CSIU

|         | 2019 | 2021 | 2022 |
|---------|------|------|------|
| Grade 3 | 5th  | 2nd  | 6th  |
| Grade 4 | 3rd  | 5th  | 5th  |
| Grade 5 | 2nd  | 2nd  | 4th  |
| Grade 6 | 6th  | 2nd  | 6th  |
| Grade 7 | 6th  | 1st  | 2nd  |
| Grade 8 | 3rd  | 2nd  | 1st  |

#### **ELA PSSA Data**



#### ELA PSSA Data (Students with an IEP)



### ELA PSSA Data (Economically Disadvantaged)



| Subject                          | ← <u>Year</u> | ← <u>Grade</u> | Growth Color Indicator  Achievement  Enter → Exit | Student<br>Count |
|----------------------------------|---------------|----------------|---------------------------------------------------|------------------|
| PSSA English Language Arts - 4-8 | 2022          | 4              | Well Below                                        | 161              |
|                                  |               | 5              | Well Above                                        | 169              |
|                                  |               | 6              | Well Below 61.4 → 54.4                            | 156