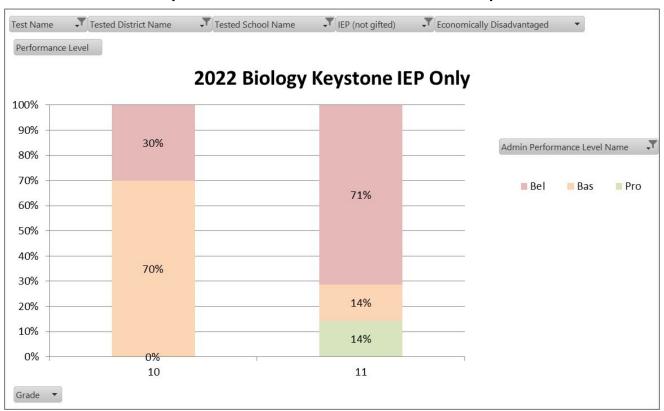

---------------|-----------|-----------|-------------|
| Gr. 11 Reading/Literature | 84 (2nd)  | 76 (1st)  | 77% (4th)   |
| Math/Algebra I            | 74% (2nd) | 57% (2nd) | 49.2% (4th) |
| Gr. 11 Biology            | 78%       | 78% (1st) | 76% (1st)   |

#### Danville Middle School Keystone Data



## Danville Middle School Keystone Data (Economically Disadvantaged)



#### Danville High School Keystone Algebra Data (All Students)



Danville High School Keystone Algebra Data (Students with an IEP)



### Danville High School Keystone Algebra Data (Economically Disadvantaged)



# Danville School District Keystone Algebra Data (Historical Performance)



# Danville High School Keystone Biology Data (All Students)



# Danville High School Keystone Biology Data (Students with an IEP)



# Danville High School Keystone Biology Data (Economically Disadvantaged)



# Danville High School Keystone Biology Data (Historical Performance)



### Danville High School Keystone Literature Data (All Students)



# Danville High School Keystone Literature Data (Students with an IEP)



# Danville High School Keystone Literature Data (Economically Disadvantaged)



## Danville High School Keystone Literature Data (Historical Performance)



| Subject             | ← <u>Year</u> | ← Grade | Growth Color Indicator | Achievement Enter → Exit | Student<br>Count |
|---------------------|---------------|---------|------------------------|--------------------------|------------------|
| Keystone Algebra I  | 2022          | N/A     | ₩ell Above     ■ 1     | 1494.1 → 1501.2          | 98