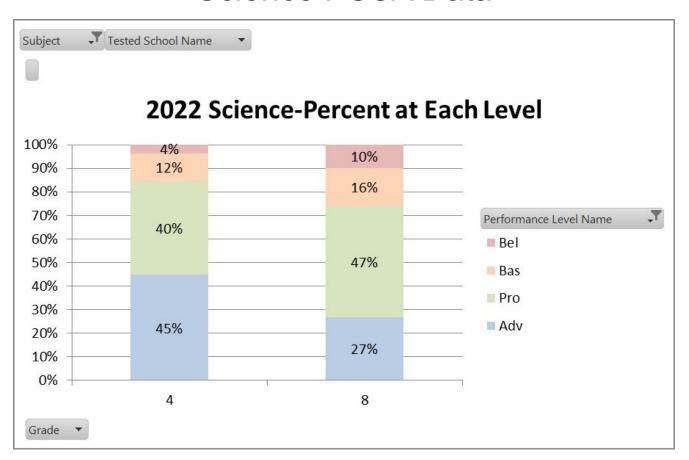

| 60.8 → 59.7                 | 786              |

#### PSSA Science - Proficiency

|         | 2019 | 2021 | 2022 |
|---------|------|------|------|
| Grade 4 | 86%  | 87%  | 85%  |
| Grade 8 | 72%  | 62%  | 74%  |

#### PSSA Science - Rank in the CSIU

|         | 2021 | 2022 |
|---------|------|------|
| Grade 4 | 2nd  | 8th  |
| Grade 8 | 4th  | 1st  |

#### Science PSSA Data



| Subject            | ← <u>Year</u> | ← Grade | Growth Color Indicator | Achievement Student  Enter → Exit Count |
|--------------------|---------------|---------|------------------------|-----------------------------------------|
| PSSA Science - 4,8 | 2022          | 4       | Well Below             | 1482.8 → 1454.0 150                     |
|                    |               | 8       | ✓ Meets                | 1396.5 → 1391.6 146                     |



#### Keystones - Proficiency (CSIU Rank)

|                           | 2019      | 2021      | 2022        |
|---------------------------|-----------|-----------|-------------|
| Gr. 11 Reading/Literature | 84 (2nd)  | 76 (1st)  | 77% (4th)   |
| Math/Algebra I            | 74% (2nd) | 57% (2nd) | 49.2% (4th) |
| Gr. 11 Biology