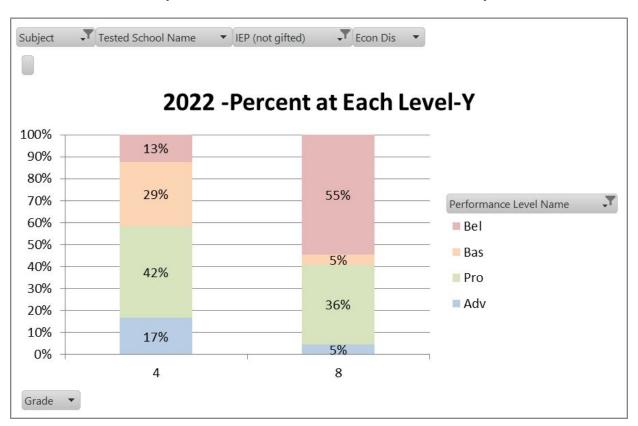

| 784              |

#### PSSA Math - Proficiency

|         | 2019 | 2021 | 2022 |
|---------|------|------|------|
| Grade 3 | 66%  | 62%  | 58%  |
| Grade 4 | 61%  | 47%  | 51%  |
| Grade 5 | 73%  | 60%  | 54%  |
| Grade 6 | 48%  | 36%  | 38%  |
| Grade 7 | 60%  | 40%  | 47%  |
| Grade 8 | 48%  | 29%  | 46%  |

#### PSSA Math - Rank in the CSIU

|         | 2019 | 2021 | 2022 |
|---------|------|------|------|
| Grade 3 | 8th  | 3rd  | 7th  |
| Grade 4 | 3rd  | 2nd  | 7th  |
| Grade 5 | 1st  | 1st  | 4th  |
| Grade 6 | 4th  | 3rd  | 8th  |
| Grade 7 | 3rd  | 3rd  | 3rd  |
| Grade 8 | 5th  | 5th  | 2nd  |

#### Math PSSA Data



## Math PSSA Data (Students with an IEP)



# Math PSSA Data (Economically Disadvantaged)



# Science PSSA Data (Students with an IEP)



# Science PSSA Data (Economically Disadvantaged)



| Subject         | ← <u>Year</u> | ← <u>Grade</u> | Growth Color Indicator