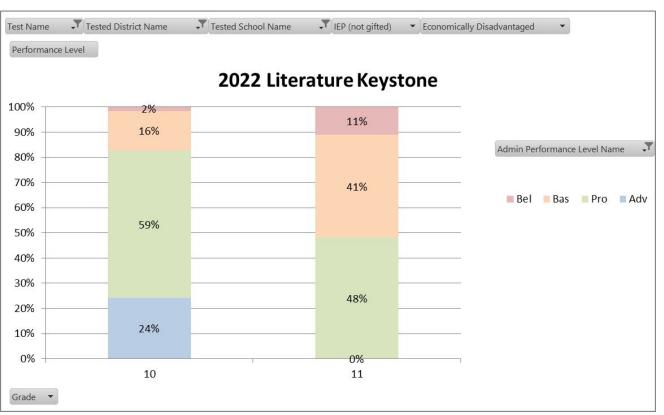

| 78%       | 78% (1st) | 76% (1st)   |

#### Danville Middle School Keystone Data



## Danville Middle School Keystone Data (Economically Disadvantaged)



#### Danville High School Keystone Algebra Data (All Students)



Danville High School Keystone Algebra Data (Students with an IEP)



### Danville High School Keystone Algebra Data (Economically Disadvantaged)



# Danville School District Keystone Algebra Data (Historical Performance)



# Danville High School Keystone Biology Data (All Students)



# Danville High School Keystone Biology Data (Students with an IEP)



# Danville High School Keystone Biology Data (Economically Disadvantaged)



# Danville High School Keystone Biology Data (Historical Performance)



### Danville High School Keystone Literature Data (All Students)



# Danville High School Keystone Literature Data (Students with an IEP)



# Danville High School Keystone Literature Data (Economically Disadvantaged)



## Danville High School Keystone Literature Data (Historical Performance)



| Subject             | ← <u>Year</u> | ← Grade | Growth Color Indicator | Achievement Enter → Exit | Student<br>Count |
|---------------------|---------------|---------|------------------------|--------------------------|------------------|
| Keystone Algebra I  | 2022          | N/A     | ₩ell Above     ■ 1     | 1494.1 → 1501.2          | 98               |
| Keystone Biology    | 2022          | N/A     | ₩ell Above             | 1520.6 → 1538.2          | 120              |
| Keystone Literature | 2022          | N/A     | ₩ell Above             | 1533.4 →