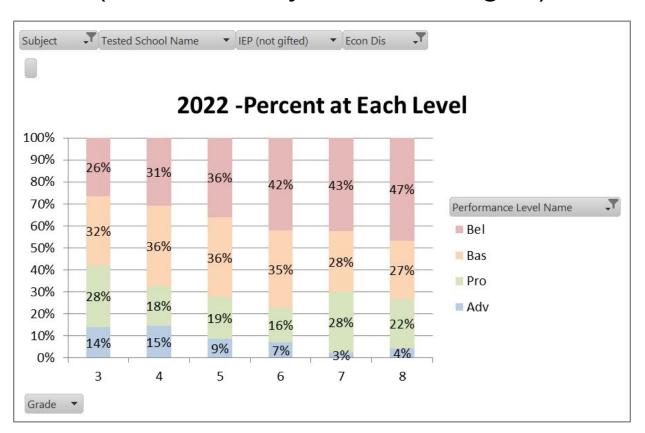

| s Grades       | Selow 59.4 → 58.6                                 | 784              |

#### PSSA Math - Proficiency

|         | 2019 | 2021 | 2022 |
|---------|------|------|------|
| Grade 3 | 66%  | 62%  | 58%  |
| Grade 4 | 61%  | 47%  | 51%  |
| Grade 5 | 73%  | 60%  | 54%  |
| Grade 6 | 48%  | 36%  | 38%  |
| Grade 7 | 60%  | 40%  | 47%  |
| Grade 8 | 48%  | 29%  | 46%  |

#### PSSA Math - Rank in the CSIU

|         | 2019 | 2021 | 2022 |
|---------|------|------|------|
| Grade 3 | 8th  | 3rd  | 7th  |
| Grade 4 | 3rd  | 2nd  | 7th  |
| Grade 5 | 1st  | 1st  | 4th  |
| Grade 6 | 4th  | 3rd  | 8th  |
| Grade 7 | 3rd  | 3rd  | 3rd  |
| Grade 8 | 5th  | 5th  | 2nd  |

#### Math PSSA Data



## Math PSSA Data (Students with an IEP)



# Math PSSA Data (Economically Disadvantaged)



# Science PSSA Data (Students with an IEP)



# Science PSSA Data (Economically Disadvantaged)



| Subject         | ← <u>Year</u> | ← <u>Grade</u> | Growth Color Indicator