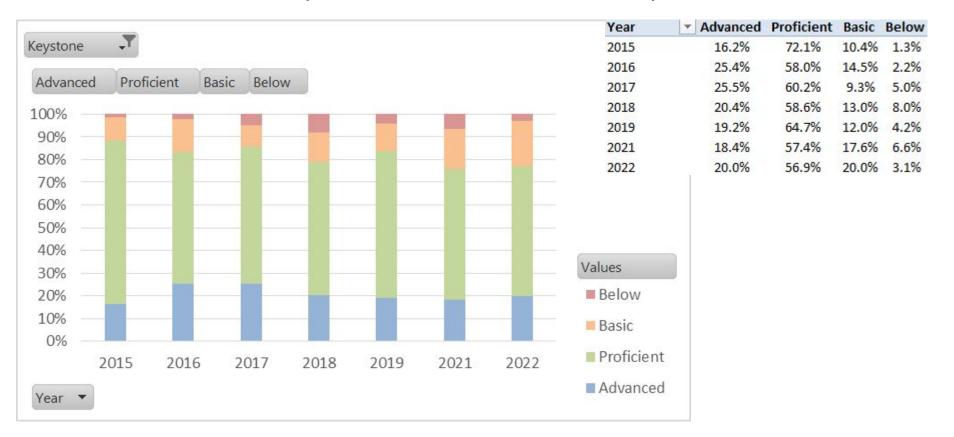

## Danville High School Keystone Literature Data (Historical Performance)

| Subject             | ← <u>Year</u> | ← Grade | Growth Color Indicator | Achievement Enter → Exit | Student<br>Count |
|---------------------|---------------|---------|------------------------|--------------------------|------------------|
| Keystone Algebra I  | 2022          | N/A     | ₩ell Above     ■ 1     | 1494.1 → 1501.2          | 98               |
| Keystone Biology    | 2022          | N/A     | ₩ell Above             | 1520.6 → 1538.2          | 120              |
| Keystone Literature | 2022          | N/A     | ₩ell Above             | 1533.4 → 1541.2          | 132              |