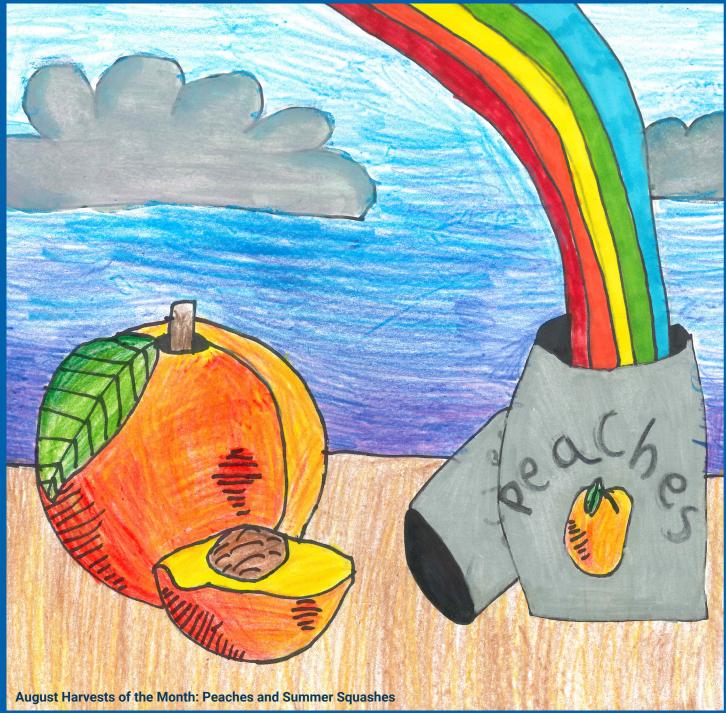

# AUGUST

LOCAL FEATURES

Harvest of the Month Menu item

Salsa of the Month

Plant Forward

We procure and serve a wide variety of local food at BVSD. Each month we like to highlight a few of the local items that will appear on our menu. In August we will have local yellow summer squash, zucchini, and Palisade peaches. Our healthy dessert for the month will be peach crisp.