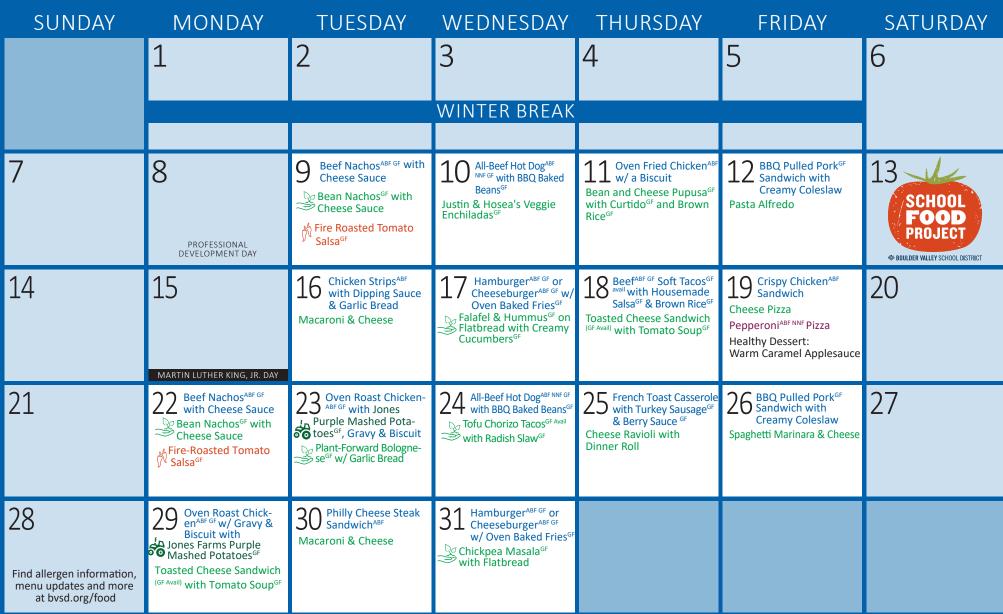

# JANUARY

LOCAL FEATURES

Harvest of the Month Menu item Salsa of the Month

Plant Forward

We procure and serve a wide variety of local food at BVSD. Each month we like to highlight a few of the local items that will appear on our menu. In January we will have local turnips, red cabbage, and potatoes.