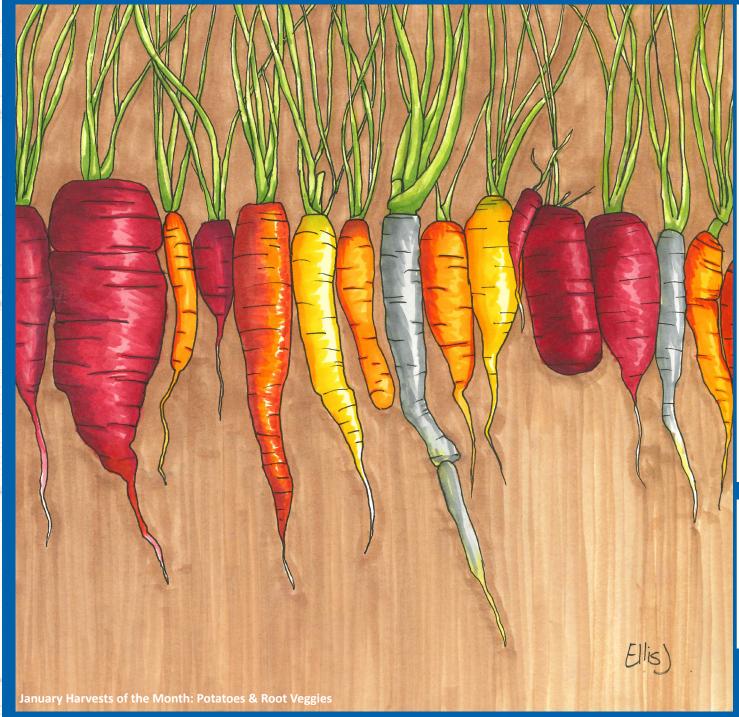

# JANUARY

LOCAL FEATURES

Harvest of the Month Menu item Salsa of the Month

Plant Forward

We procure and serve a wide variety of local food at BVSD. Each month we like to highlight a few of the local items that will appear on our menu. In January we will have local turnips, red cabbage, and potatoes.

Artwork by: **Ronan Mcgrath** Columbine Elementary School

Local farmer partner: Legacy Meats

We're committed to helping you master the art of money management – through Money 360.

Download our app now.

PREMIER MEMBERS CREDIT UNION PMCU Financial Literacy Tip: As you start filing your taxes, you may have questions about taking a standard deduction or itemizing your deductions instead. Talk to a tax expert to see which option is best.