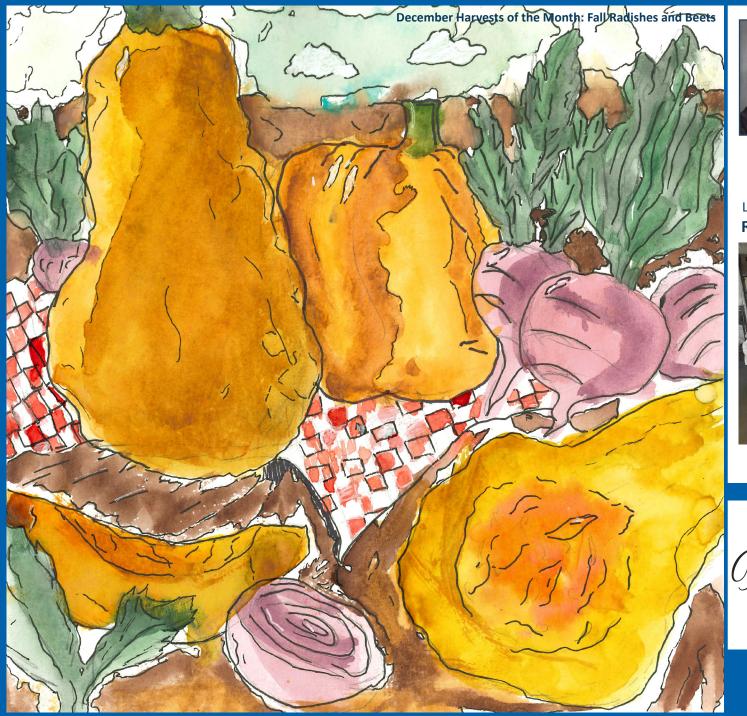

## DECEMBER

LOCAL FEATURES

Harvest of the Month Menu item Salsa of the Month

Plant Forward

We procure and serve a wide variety of local food at BVSD. Each month we like to highlight a few of the local items that will appear on our menu. In December we will have local delicata squash, tortillas, and beets.

Artwork by: Ellis Johnston Centaurus High School