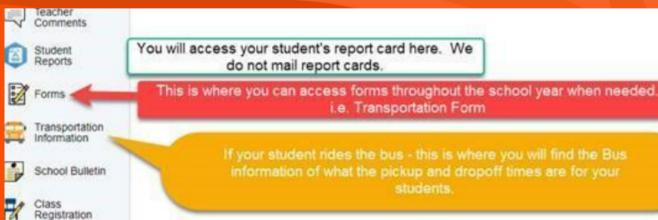

## **FMSD BUS REGISTRATION**

If your student plans to use bus transportation for the 2023–2024 school year, you will need to complete the Transportation form in PowerSchool. This form is required to be filled out each school year for bus riders.

1) Log into Parent Portal 2) Click on "Forms" tab 3) Choose and Complete Transportation Form