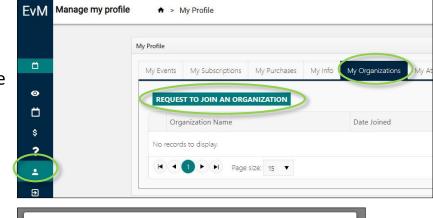

Once in EvM dashboard, click on the "My Profile" icon: The "Manage my profile" box will pop up. Go to the "My Organizations" tab, then click "REQUEST TO JOIN AN ORGANIZATION"

Type the name of the organization you wish to join (the organization for which you'll be requesting space). *Example, "Carrolltowne Elementary's PTA"* and click "REQUEST"