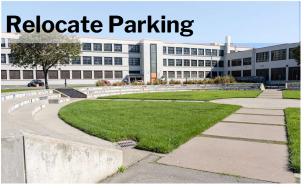

#### **DEMOLISH SHOP/CLINIC BUILDING**

\$8M-\$16M

- Relocate Parking Lot to location previously occupied by demolished building (\$1-\$2M)
- Redesign landscape where parking lot was previous located (\$1M-\$3M)
- Relocate Clinic and other displaced functions to main classroom building (\$6-\$11M)
- Rightsize campus to 650 students