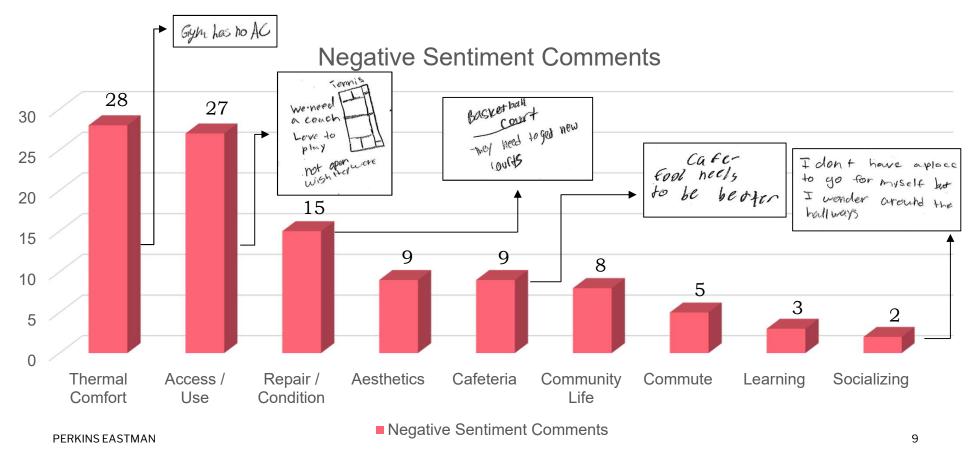

# **WHAT WE HEARD: STUDENTS**

**JOURNEY MAPPING** 

**COMMUNITY MEETING** 

Community Forum I Sentiment Analysis

Updates

Scenario 1

REQUESTS THAT TRIGGER HIGH COSTS

Expand third floor above