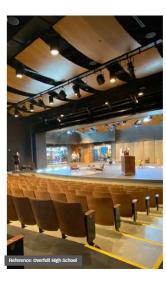

#### PERFORMANCE HALL

The new performance hall will provide 300 seats and includes a multi-use platform that can be separated and concurrently used by students.

#### PERFORMANCE HALL HAS:

- + Tiered seating layout
- + Proper acoustical measures to reduce sound transmission and improve audience experience

- High-end refined and detailed finishes
  Flexibility of stage to accommodate different needs (eg. lecture, dance, theater performances, and circulation spine for the learning studios)
  Multiple entries and corridors to lobby and learning studios

PERKINS EASTMAN YERBA BUENA HIGH SCHOOL PERFORMING ARTS CENTER CRITERIA DOCUMENTS

**PERKINS EASTMAN** 

29

CONCEPT

- Overall Description
- Scope Parts
- Cost Estimates