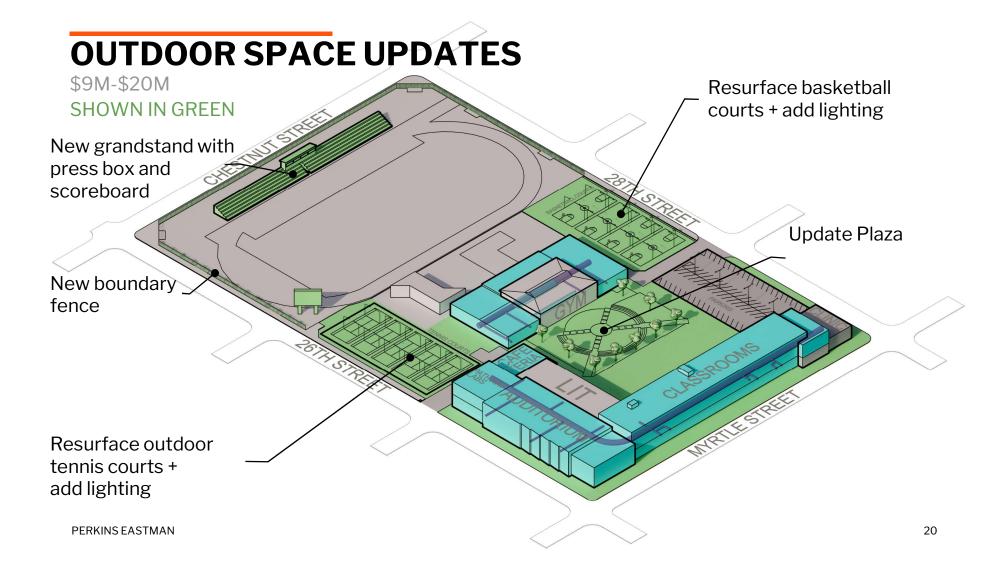

#### **OUTDOOR SPACE UPDATES**

\$9M-\$20M

- Replace football bleachers (\$6M-\$10M)
- Provide scoreboard (\$1M-2M)
- Refinish field of play + provide site lighting for tennis + basketball courts (\$1M-\$4M)
- Update Plaza of Peace with more trees, seating, and social space, update site boundary fence (\$1M-\$3M)
- Allocate space for battery storage (no cost)