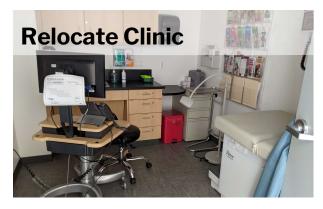

#### **DEMOLISH SHOP/CLINIC BUILDING**

\$8M-\$16M

- Relocate Parking Lot to location previously occupied by demolished building (\$1-\$2M)
- Redesign landscape where parking lot was previous located (\$1M-\$3M)
- Relocate Clinic and other displaced functions to main classroom building (\$6-\$11M)
- Rightsize campus to 650 students