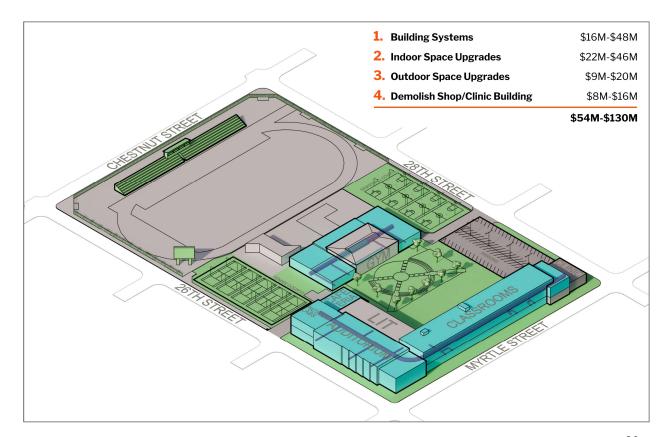

# CONCEPT

- 1. Building Systems
- 2. Indoor Space Upgrades
- 3. Outdoor Space Upgrades
- 4. Demolish Shop/Clinic Building

### **BUILDING SYSTEMS**

\$16M-\$48M

- Replace plumbing (\$5M-\$17M)
- Heating, Ventilation and Air Conditioning (HVAC; \$11M-\$31M)
- Implement vapor mitigation
  - Recommend HVACbased solutions
  - Pursue vapor barriers if needed

# **INDOOR SPACE UPDATES**

\$22M-\$46M

- Classrooms
- Science Labs
- Pathway Labs
- Auditorium
- Cafeteria
- Locker Rooms
- Exercise Rooms
- Bleachers

**PERKINS EASTMAN** 

19

#### **OUTDOOR SPACE UPDATES**

\$9M-\$20M

- Replace football bleachers (\$6M-\$10M)
- Provide scoreboard (\$1M-2M)
- Refinish field of play + provide site lighting for tennis + basketball courts (\$1M-\$4M)
- Update Plaza of Peace with more trees, seating, and social space, update site boundary fence (\$1M-\$3M)
- Allocate space for battery storage (no cost)

# DEMOLISH SHOP/CLINIC BUILDING

#### **DEMOLISH SHOP/CLINIC BUILDING**

\$8M-\$16M

- Relocate Parking Lot to location previously occupied by demolished building (\$1-\$2M)
- Redesign landscape where parking lot was previous located (\$1M-\$3M)
- Relocate Clinic and other displaced functions to main classroom building (\$6-\$11M)
- Rightsize campus to 650 students

#### CONCEPT

ROUGH ORDER-OF-MAGNITUDE COST ESTIMATE

| 4 |                        |   |
|---|------------------------|---|
|   | <b>Building System</b> | Ć |
|   | Dunuing System         | 3 |

2. Indoor Space Upgrades

3. Outdoor Space Upgrades

4. Demolish Shop/Clinic Building

\$16M-\$48M

\$22M-\$46M

\$9M-\$20M

\$8M-\$16M

\$54M-\$130M

**OVERVIEW** 