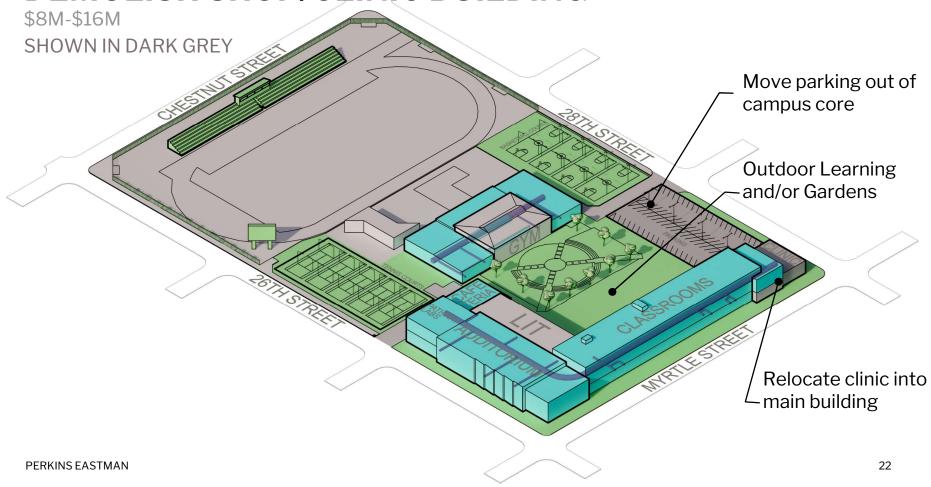

# DEMOLISH SHOP/CLINIC BUILDING

#### **DEMOLISH SHOP/CLINIC BUILDING**

\$8M-\$16M

- Relocate Parking Lot to location previously occupied by demolished building (\$1-\$2M)
- Redesign landscape where parking lot was previous located (\$1M-\$3M)
- Relocate Clinic and other displaced functions to main classroom building (\$6-\$11M)
- Rightsize campus to 650 students