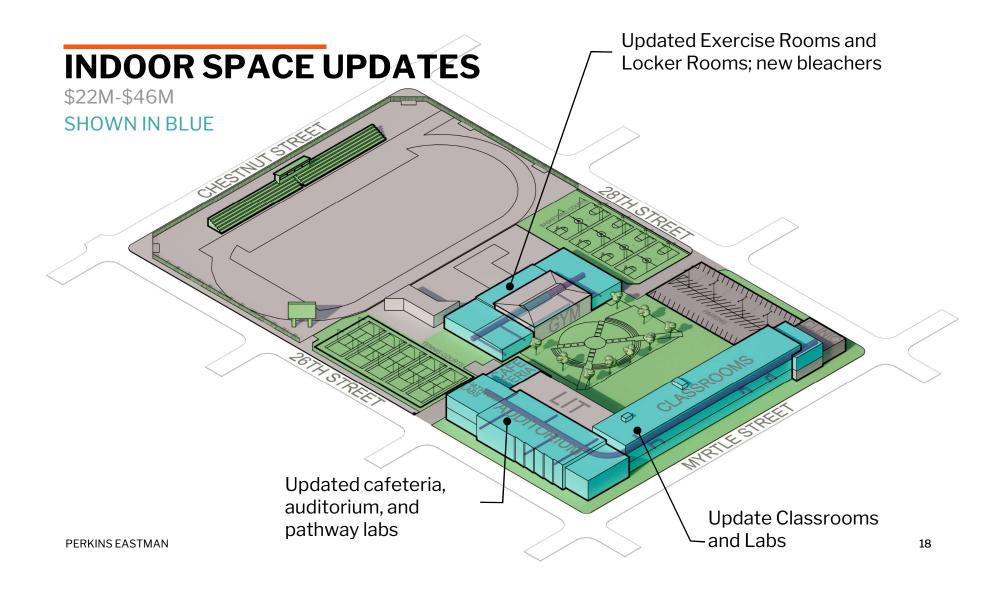

# **INDOOR SPACE UPDATES**

\$22M-\$46M

- Classrooms
- Science Labs
- Pathway Labs
- Auditorium
- Cafeteria
- Locker Rooms
- Exercise Rooms
- Bleachers

**PERKINS EASTMAN** 

19