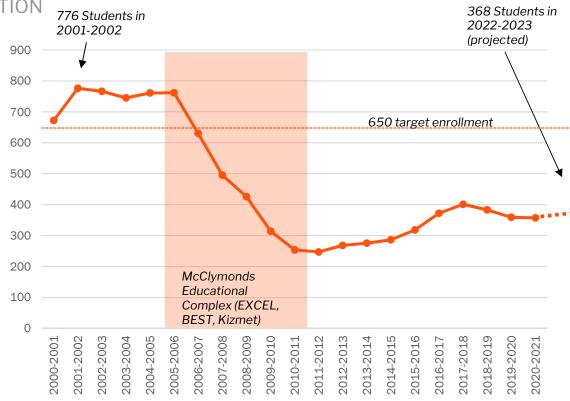

#### May 2022

- Define final site concept
- Produce Bridging Documents
- Project Advisory Committee

PLAN FOR 650 STUDENT POPULATION

- According to the OUSD
   Facility Utilization Baseline
   Estimator, McClymonds is
   about 70% utilized.
- Adult Education and various supplemental programs make up some of the difference.
- Reducing overall capacity to match enrollment prevents Prop 39 charter school requests