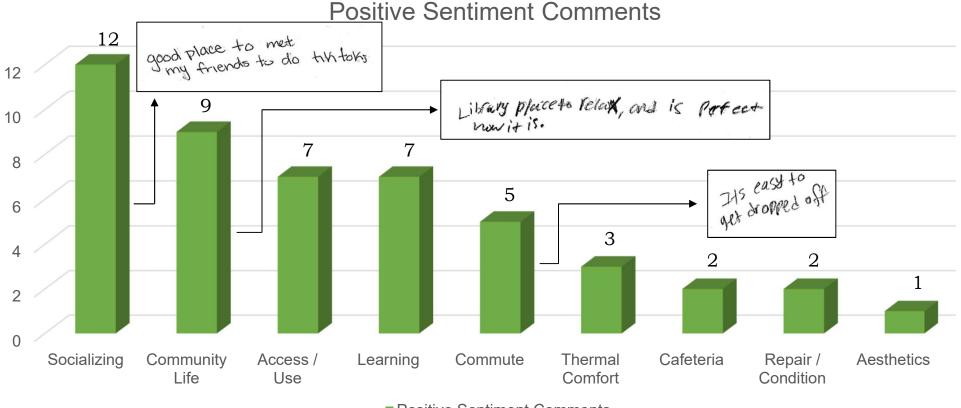

# **WHAT WE HEARD: STUDENTS**

**JOURNEY MAPPING** 

**COMMUNITY MEETING** 

Community Forum I Sentiment Analysis

Updates

Scenario 1

REQUESTS THAT TRIGGER HIGH COSTS

Expand third floor above