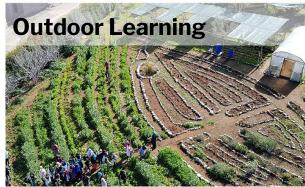

#### **OUTDOOR SPACE UPDATES**

\$9M-\$20M

- Replace football bleachers (\$6M-\$10M)
- Provide scoreboard (\$1M-2M)
- Refinish field of play + provide site lighting for tennis + basketball courts (\$1M-\$4M)
- Update Plaza of Peace with more trees, seating, and social space, update site boundary fence (\$1M-\$3M)
- Allocate space for battery storage (no cost)