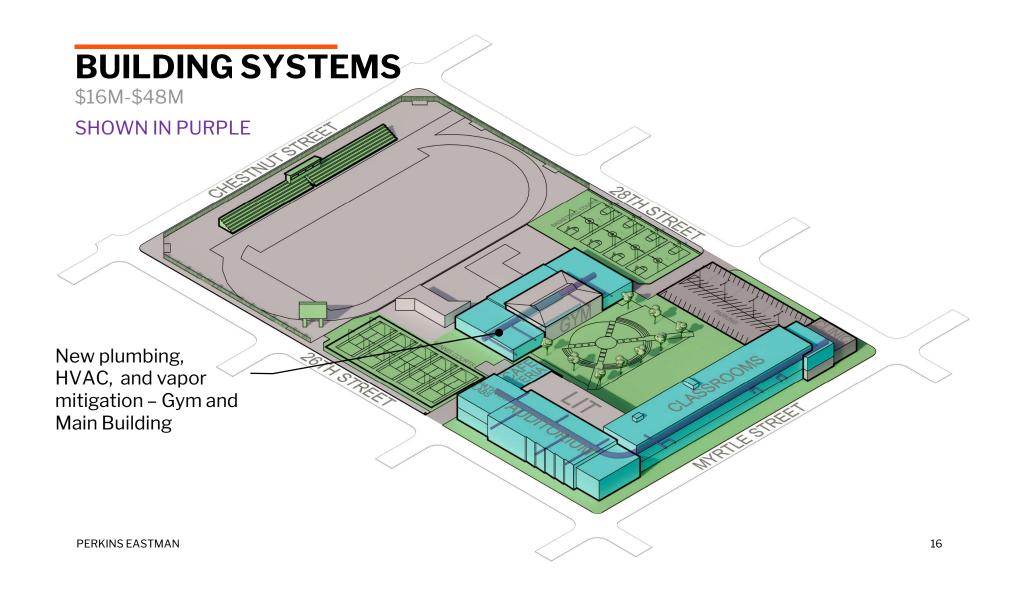

### **BUILDING SYSTEMS**

\$16M-\$48M

- Replace plumbing (\$5M-\$17M)
- Heating, Ventilation and Air Conditioning (HVAC; \$11M-\$31M)
- Implement vapor mitigation
  - Recommend HVACbased solutions
  - Pursue vapor barriers if needed